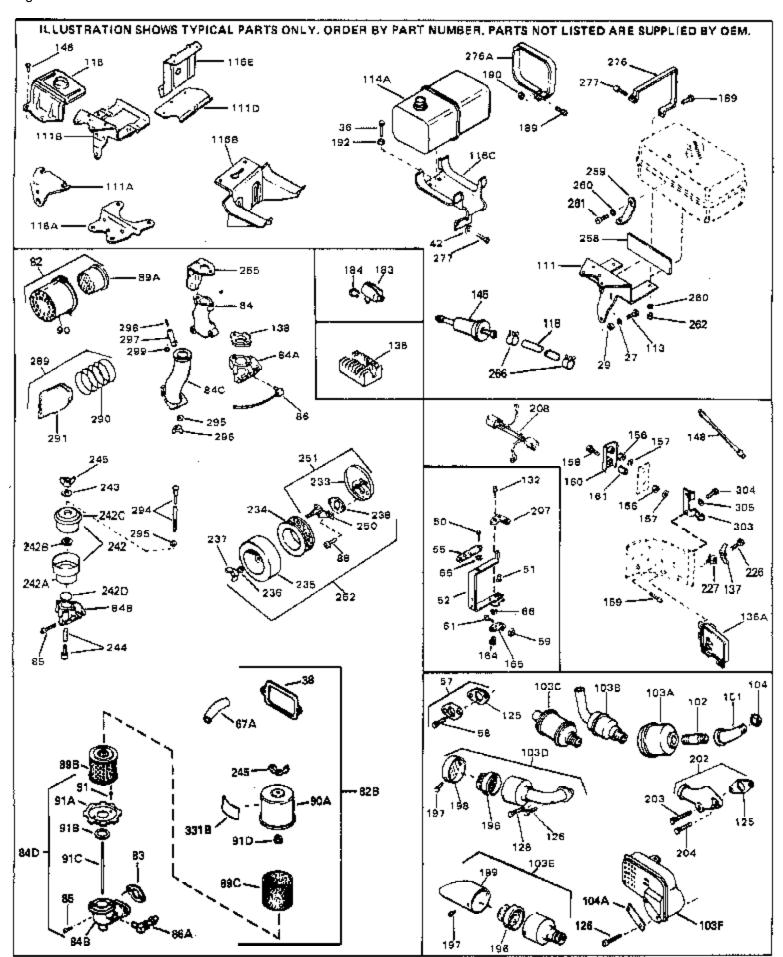

www.mymowerparts.com

| Ref # | Part Number | Qty | Description                                                    |
|-------|-------------|-----|----------------------------------------------------------------|
| 27    | 27513       |     | Lockwasher, 1/4" (Use as required)                             |
|       | 650697A     |     | Screw, 5/16-18 x 2-1/2" (Use as requi red)                     |
|       | 650695A     |     | Screw, 5/16-18 x 2-1/4" (Use as requi red)                     |
|       | 650694A     |     | Screw, 5/16-18 x 2" (Use as required)                          |
|       | 27896A      |     | * Gasket, Breather cover                                       |
|       | 26073       |     | Washer (Use as required)                                       |
|       | 650691      |     | Washer, Flat (Use as required)                                 |
|       | 650548      |     | Screw, 8-32 x 5/16"                                            |
|       |             |     | ·                                                              |
|       | 30319       |     | Rivet, Split (Used in early productio n)                       |
|       | 33454       |     | Lever Assy., Governor                                          |
|       | 730130      |     | Exh.Adap.Kit (Incl. 58 & 125) (Use as req.)                    |
|       | 30196       |     | Screw, 5/16-18 x 3/4" (Use as require d)                       |
|       | 29216       |     | Nut, Lock, 10-32                                               |
|       | 29826       |     | Screw, 10-32 x 3/4"                                            |
|       | 29918       |     | Lockwasher, #8 E.T.                                            |
|       | 32447       |     | Tube, Breather                                                 |
| 82    | 730127      |     | Air Cleaner Ass'y. (Incl. 60, 83, 87, 88, 89A, 90, 238 & 331B) |
|       |             |     | (Use as required)                                              |
| 82B   | 730561      |     | Air cleaner kit (Incl. 38, 67A, 83, 84B, 85,89B, 89C, 90A, 91, |
| 020   | 730301      |     | 91A, 91B, 91C, 91D, 245 & 331B) (Use only on engines with      |
|       |             |     |                                                                |
|       |             |     | an externally vented fully adjustable carburetor)              |
| 83    | 27272A      |     | * Gasket, Air cleaner                                          |
| 84B   | 34780       |     | Elbow, Air cleaner                                             |
| 84D   | 34819       |     | Air Cleaner Elbow (Incl. 84B, 86A, 91, 91A, 91B & 91C) (Use    |
|       |             |     | in 730561 assembly only)                                       |
| 05    | 050400      |     | • • • • • • • • • • • • • • • • • • • •                        |
|       | 650163      |     | Screw, 10-32 x 7/8"                                            |
| 86A   | 30675       |     | Fitting, Breather NOTE: 130010 thru 10C & 11 used in early     |
|       |             |     | production only.                                               |
| 89C   | 34783       |     | Filter, Pre-air                                                |
|       | 34782       |     | Air Cl. Filter & Bracket Assy. (Incl. 91D)                     |
|       | 34781       |     | Cover, Air cleaner                                             |
|       | 650825      |     | Nut & Lockwasher, 1/4-20                                       |
|       | 34699       |     | Bracket, Air cleaner                                           |
| 91    |             |     | Pop Rivet (1/8" dia.) (Can be bought locally)                  |
|       | 34698A      |     | Gasket, Air cleaner                                            |
|       | 650826      |     | Stud, 1/4-20 x 6.20, threaded both en ds                       |
|       | 391026      |     | Opt. Spark Arrest Muffler (Incl.196,1 97,199)                  |
|       | 650561      |     | Screw, 1/4-20 x 5/8"                                           |
|       | 29774       |     | Fuel Line (Braided 8-1/4" 21 cm)(Use as req.)                  |
|       | 30705       |     | Fuel Line (Braided 16") (41 cm) (Use as req.)                  |
|       | 30962       |     |                                                                |
|       |             |     | Fuel Line (Braided 32") (81 cm) (Use as req.)                  |
|       | 27930A      |     | Gasket, Exhaust                                                |
|       | 30196       |     | Screw, 5/16-18 x 3/4"                                          |
|       | 650694A     |     | Screw, 5/16-18 x 2" (Use as required)                          |
|       | 650548      |     | Screw, 8-32 x 5/16" (Early production )                        |
|       | 34067       |     | Wire Assy., Alternator adapter (4-1/4 ")                       |
|       | 34069       |     | Wire Assy., Alternator adapter (6-3/4 ")                       |
|       | 30322       |     | Nut & Lockwasher (Early Prod. Only)                            |
|       | 29916       |     | Clamp, Governor lever (Early Prod. On ly)                      |
|       | 31288       |     | Exh. Adaptor Kit (Incl.125,203,204) ( As req.)                 |
|       | 650697A     |     | Screw, 5/16-18 x 2-1/2" (Use as requi red)                     |
|       | 6021A       |     | Screw, 5/16-18 x 1-1/2" (Use as requi red)                     |
| 245   | 650513      |     | Nut, Wing                                                      |
| 266   | 26460       |     | Clamp, Fuel line                                               |
|       | 34704       |     | Decal, Air cleaner                                             |
|       |             |     |                                                                |

## www.mymowerparts.com