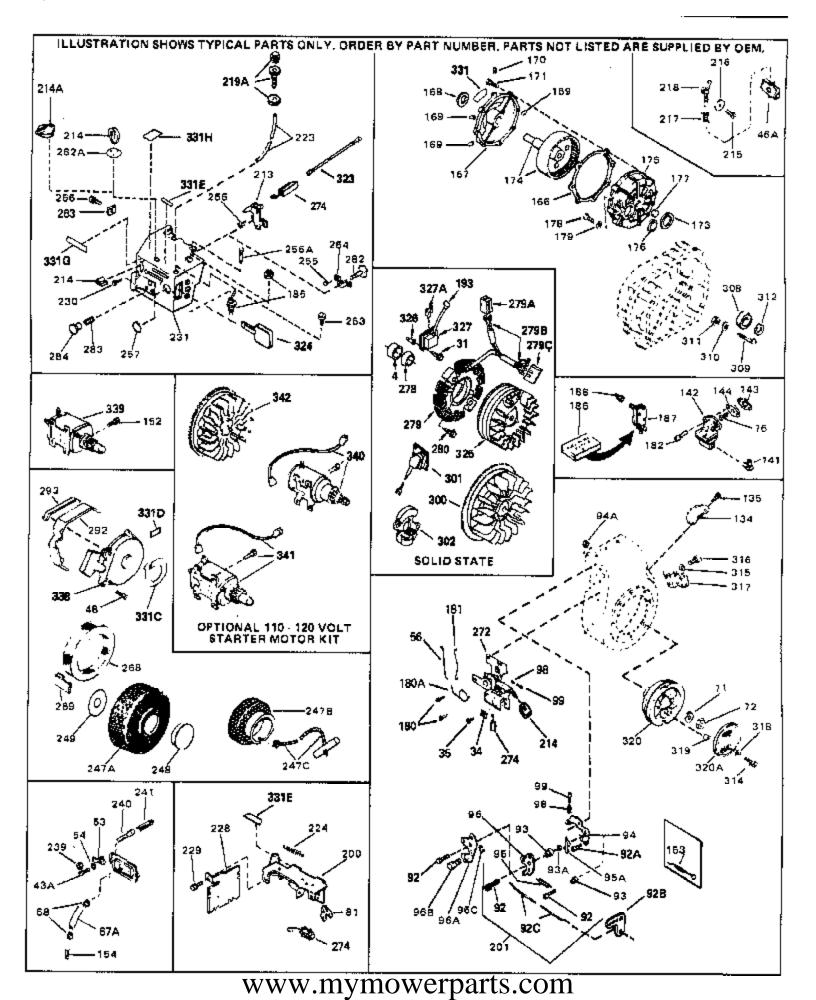

For Discount Tecumseh Engine Parts Call 606-678-9623 or 606-561-4983

HH70-140057E

Page 5 of 8

Engine Parts List #2

## For Discount Tecumseh Engine Parts Call 606-678-9623 or 606-561-4983 $_{\rm Page~6~of~8}$ Engine Parts List #2

| Ref # | Part Number | Qtv | Description                                                                                                                                                                                                                                                                                                  |
|-------|-------------|-----|--------------------------------------------------------------------------------------------------------------------------------------------------------------------------------------------------------------------------------------------------------------------------------------------------------------|
|       | 650489      |     | Screw, 1/4-20 x 5/8"                                                                                                                                                                                                                                                                                         |
|       | 27793       |     | Clip, Conduit (Use as required)                                                                                                                                                                                                                                                                              |
|       | 28942       |     | Screw, 10-32 x 3/8" (Use as required)                                                                                                                                                                                                                                                                        |
|       | 650128      |     | Screw, 10-24 x 1/2"                                                                                                                                                                                                                                                                                          |
| 48    | 29716       |     | Screw, 1/4-28 x 7/16"                                                                                                                                                                                                                                                                                        |
| 56    | 34662       |     | Link, Throttle                                                                                                                                                                                                                                                                                               |
| 67A   | 32447       |     | Tube, Breather                                                                                                                                                                                                                                                                                               |
| 68    | 32446       |     | Grommet, Breather tube                                                                                                                                                                                                                                                                                       |
| 71    | 650815      |     | Washer, Belleville                                                                                                                                                                                                                                                                                           |
| 72    | 8116        |     | Nut, Hex                                                                                                                                                                                                                                                                                                     |
| 98    | 31342       |     | Spring, Compression                                                                                                                                                                                                                                                                                          |
| 99    | 650549      |     | Screw, 5-40 x 7/16"                                                                                                                                                                                                                                                                                          |
| 180   | 650821      |     | Screw, 10-32 x 1/2"                                                                                                                                                                                                                                                                                          |
| 180A  | 34663       |     | Spring, Speed control                                                                                                                                                                                                                                                                                        |
|       | 34661       |     | Link, Governor                                                                                                                                                                                                                                                                                               |
|       | 610118      |     | Cover, Spark plug (Use as required)                                                                                                                                                                                                                                                                          |
|       | 650764      |     | Nut, "U" Type (Use as required)                                                                                                                                                                                                                                                                              |
|       | 34664       |     | Control Bracket (Incl. 98, 99, 180A & 274)                                                                                                                                                                                                                                                                   |
|       | 610973      |     | Terminal Ass'y. (As req. on late prod uction)                                                                                                                                                                                                                                                                |
|       | 31793       |     | Bearing, Ball                                                                                                                                                                                                                                                                                                |
|       | 31855       |     | Retainer, Bearing                                                                                                                                                                                                                                                                                            |
|       | 650778      |     | Washer, Lock                                                                                                                                                                                                                                                                                                 |
|       | 650580      |     | Nut, Lock                                                                                                                                                                                                                                                                                                    |
|       | 31792       |     | Washer, Thrust                                                                                                                                                                                                                                                                                               |
|       | 34768       |     | Decal, Name                                                                                                                                                                                                                                                                                                  |
| 338   | 590420      |     | Rewind Starter (Refer to Division 5, Section C, page 25 for breakdown)                                                                                                                                                                                                                                       |
| 340   | 33328D      |     | Starter Motor Kit (110-120 Volt) This 110-120 volt starter motor kit may have been added to this engine. It can be added only if cylinder hasdrilled and tapped starter mounting bosses and a ring gear flywheel (see#342). Refer to service number stamped on end cap of motor, or on decal, for identifica |
| 342   | 30811A      |     | Flywheel (Ring gear flywheel requiredon engines using 110-120 volt starter kits listed above)                                                                                                                                                                                                                |
| 342   | 611042      |     | Flywheel (Used on Type letters H and above) (Std. Point ignition) (Ring gear flywheel required on engines using 110-120 volt starter kits listed above)                                                                                                                                                      |
| 342   | 611085      |     | Flywheel (Minimum ring gear flywheel required on engines using 110-120 volt starter kits listed above) (Use withSolid State ignition)                                                                                                                                                                        |