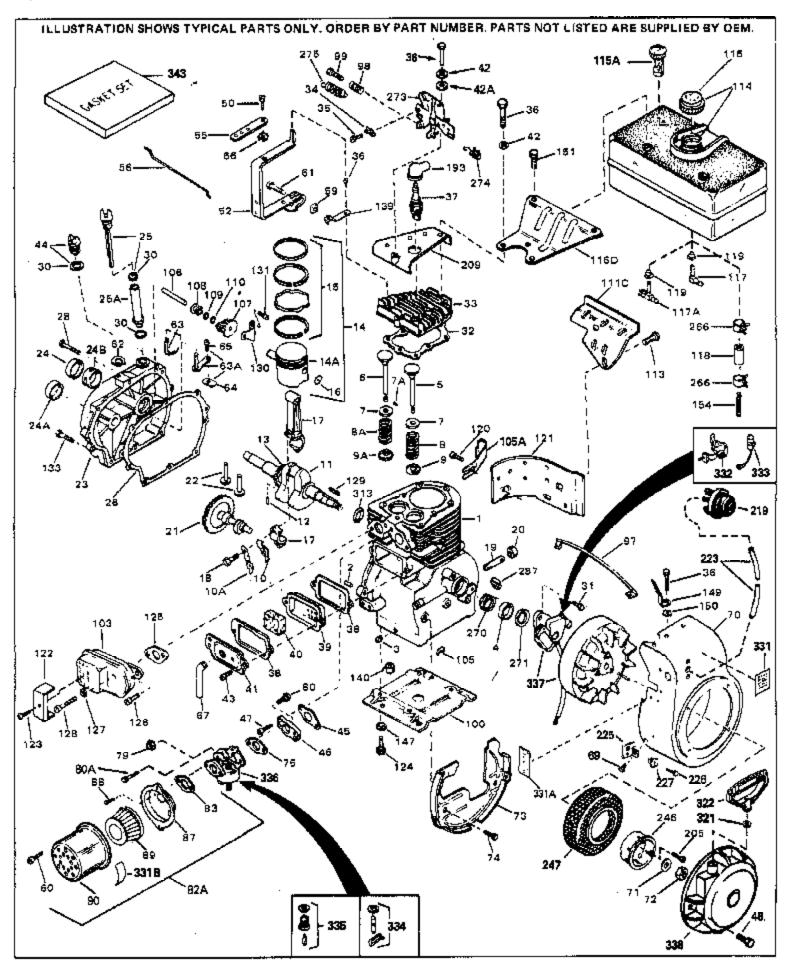

For Discount Tecumseh Engine Parts Call 606-678-9623 or 606-561-4983

HH70-140057E

Page 1 of 8

Engine Parts List #1

www.mymowerparts.com

| Ref # | Part Number Qty |                                                          |
|-------|-----------------|----------------------------------------------------------|
| 1     | 32769B          | Cylinder (Incl. 2, 3, 4, 76 & 270) (2 -3/4")             |
| 2     | 27652           | Pin, Dowel                                               |
|       | 27642           | Plug, Oil drain                                          |
|       | 32630           | Seal, Oil                                                |
|       | 32783           | Intake Valve (Std.) (Incl. 9)                            |
|       |                 | ` , ` ,                                                  |
|       | 32784           | Intake Valve (1/32" OS) (Incl. 9)                        |
|       | 27878A          | Exhaust Valve (Std.) (Incl. 9)                           |
|       | 27880A          | Exhaust Valve (1/32" OS) (Incl. 9)                       |
|       | 20810           | Pin, Valve spring retainer (Use as re quired)            |
| 7     | 27882           | Cap, Upper valve spring                                  |
| 8     | 27881           | Spring, Valve                                            |
| 8A    | 27881           | Spring, Valve                                            |
| 9A    | 32581           | Cap, Lower valve spring                                  |
|       | 32581           | Cap, Lower valve spring                                  |
|       | 34242           | Dipper, Oil                                              |
|       | 32590           | Plate, Lock & Oil dipper (This plate may be replaced by  |
| 10/1  | 32330           | 34242 oil dipper but 650662C screw must be used.)        |
|       |                 | 34242 Oil dipper but 050002C screw must be used.)        |
| 11    | 34896           | Crankshaft (Incl. 12 & 13)                               |
| 12    | 29783           | Crankshaft Gear Pin (Early production )                  |
|       | 27884           | Gear, Crankshaft (Used in early production) This gear is |
| .0    | 00.             | servicable onlywhen it is pinned to the crankshaft.      |
|       |                 | •                                                        |
|       | 32770B          | Piston & Pin Ass'y. (Std.)(2-3/4")(In cl.16)             |
| 14A   | 32771B          | Piston & Pin Ass'y. (.010" OS) (Incl. 16)                |
| 14A   | 32772B          | Piston & Pin Ass'y. (.020" OS) (Incl. 16)                |
| 14    | 34528           | Piston, Pin & Ring Set (Std.) (2-3/4" Bore)              |
| 14    | 34529           | Piston, Pin & Ring Set (.010" OS)                        |
|       | 34530           | Piston, Pin & Ring Set (.020" OS)                        |
|       | 32595           | Ring Set (Std.) (2-3/4" Bore)                            |
|       | 32596           | Ring Set (.010" OS)                                      |
|       | 32597           | Ring Set (.020" OS)                                      |
|       | 27888           |                                                          |
|       |                 | Ring, Piston pin retaining                               |
|       | 32591C          | Rod Assy., Connecting (Incl. 10 & 18)                    |
|       | 650662C         | Screw, Connecting rod (2 each)                           |
|       | 32115           | Camshaft (MCR)                                           |
|       | 34034           | Lifter, Valve                                            |
|       | 31451A          | Cylinder Cover (Incl.24, 106, 309, 31 0 & 311)           |
| 24B   | 31546           | Bushing, Crankshaft (Use as required)                    |
| 24    | 28460           | Seal, Oil                                                |
| 25    | 31297           | Dipstick, Oil (Incl. 30)                                 |
|       | 30684           | * Gasket, Cylinder cover                                 |
|       | 650451          | Screw, 1/4-20 x 1"                                       |
|       | 29673           | * Gasket, Oil filler                                     |
|       | 650489          | Screw, 1/4-20 x 5/8"                                     |
|       | 32631A          | * Gasket, Cylinder head                                  |
|       | 30938A          | • •                                                      |
|       |                 | Head, Cylinder  Clin Conduit (Llos as required)          |
|       | 27793           | Clip, Conduit (Use as required)                          |
|       | 28942           | Screw, 10-32 x 3/8" (Use as required)                    |
|       | 650697A         | Screw, 5/16-18 x 2-1/2" (Use as requi red)               |
|       | 650695A         | Screw, 5/16-18 x 2-1/4" (Use as requi red)               |
|       | 650694A         | Screw, 5/16-18 x 2" (Use as required)                    |
| 37    | 33636           | Resistor Spark Plug (RJ-8C)                              |
| 37    | 34251           | Resistor Spark Plug                                      |
|       | 27896A          | * Gasket, Breather cover                                 |
|       | 28423           | Body, Breather                                           |
|       | 28424           | Element, Breather                                        |
|       | 28425           |                                                          |
|       |                 | Cover, Valve spring                                      |
| 42    | 26073           | Washer (Use as required)                                 |

www.mymowerparts.com

| Ref # | Part Number Qty | Description                                                                                |
|-------|-----------------|--------------------------------------------------------------------------------------------|
| 42    | 650691          | Washer, Flat (Use as required)                                                             |
| 42A   | 650690          | Washer, Belleville (Use as required)                                                       |
| 43    | 650128          | Screw, 10-24 x 1/2"                                                                        |
| 45    | 27915A          | * Gasket, Intake                                                                           |
|       | 34712           | Flange Carburetor                                                                          |
|       | 30196           | Screw, 5/16-18 x 3/4"                                                                      |
|       | 29716           | Screw, 1/4-28 x 7/16"                                                                      |
|       | 650548          | Screw, 8-32 x 5/16"                                                                        |
|       | 33454           | Lever Assy., Governor                                                                      |
|       | 34662           | Link, Throttle                                                                             |
|       | 29216           | Nut, Lock, 10-32                                                                           |
|       | 29826           | Screw, 10-32 x 3/4"                                                                        |
|       | 29642           | Ring, Retaining                                                                            |
|       | 30699C          | Rod Assy., Governor (Incl. 64 & 65)                                                        |
|       | 30699B          | Governor Rod Ass'y. (This one-piece governor rodis no longer                               |
| 03    | 20099D          | used. It is replaced by 30699C ass'y.,Ref. no. 63A)                                        |
| 64    | 30700           | Yoke, Governor                                                                             |
|       | 650494          | Screw, 6-40 x 5/16"                                                                        |
|       | 29918           | Lockwasher, #8 E.T.                                                                        |
|       | 29747B          | Screw, 5/16-24 x 21/32"                                                                    |
|       | 32158E          | Blower Housing (For elec.star.)(Incl. 134,135)                                             |
|       | 650815          | Washer, Belleville                                                                         |
|       | 8116            | Nut, Hex                                                                                   |
|       | 29536           | Blower Housing Baffle (without electric starter knock-out)                                 |
| 70    | 25555           | (Use as required)                                                                          |
| 73    | 35256A          | Blower Housing Baffle (with electric starter knock-out) (Use as required) (Point Ignition) |
| 74    | 650561          | Screw, 1/4-20 x 5/8"                                                                       |
|       | 31688A          | * Gasket, Carburetor                                                                       |
|       | 650517          | Screw, 1/4-20 x 27/32"                                                                     |
|       | 730164          | Air Cleaner Ass'y. (Incl. 60, 83, 87, 88, 89, 90A & 331B)                                  |
|       |                 | (Use as required)                                                                          |
| 83    | 27272A          | * Gasket, Air cleaner                                                                      |
| 98    | 31342           | Spring, Compression                                                                        |
| 99    | 650549          | Screw, 5-40 x 7/16"                                                                        |
| 100   | 29538           | Base, Engine mounting                                                                      |
| 103   | 32401           | Muffler                                                                                    |
| 106   | 31845           | Shaft, Mechanical governor                                                                 |
| 107   | 30591           | Gear Assy., Governor (Incl. 109)                                                           |
|       | 30588A          | Spool, Governor                                                                            |
|       | 30590A          | Washer, Flat                                                                               |
|       | 29193           | Ring, Retaining                                                                            |
|       | 34158           | Bracket, Fuel tank                                                                         |
|       | 650561          | Screw, 1/4-20 x 5/8"                                                                       |
|       | 34159           | Plate, Fuel tank mounting                                                                  |
|       | 29774           | Fuel Line (Braided 8-1/4" 21 cm)(Use as req.)                                              |
|       | 30705           | Fuel Line (Braided 16") (41 cm) (Use as req.)                                              |
|       | 30962           | Fuel Line (Braided 32") (81 cm) (Use as req.)                                              |
|       | 650128          | Screw, 10-24 x 1/2" (Use as required)                                                      |
|       | 30622A          | Extension, Blower housing                                                                  |
|       | 650542          | Screw, 5/16-18 x 3/4"                                                                      |
|       |                 |                                                                                            |
|       | 27930A          | Gasket, Exhaust                                                                            |
|       | 30196           | Screw, 5/16-18 x 3/4"                                                                      |
|       | 26073           | Washer (Use as required)                                                                   |
|       | 650694A         | Screw, 5/16-18 x 2" (Use as required)                                                      |
| 129   | 32589           | Key, Flywheel                                                                              |

www.mymowerparts.com

## For Discount Tecumseh Engine Parts Call 606-678-9623 or 606-561-4983 HH70-140057E Page 4 of 8

Engine Parts List #1

| Ref # | Part Number | Qty | Description                                                                                                                                                                                                                                     |
|-------|-------------|-----|-------------------------------------------------------------------------------------------------------------------------------------------------------------------------------------------------------------------------------------------------|
| 130   | 31843A      |     | Bracket, Governor gear                                                                                                                                                                                                                          |
| 131   | 650836      |     | Screw, 10-24 x 1/2"                                                                                                                                                                                                                             |
|       | 650599      |     | Screw, 1/4-20 x 1-1/2"                                                                                                                                                                                                                          |
|       | 30747       |     | Clip, Shorting                                                                                                                                                                                                                                  |
| 150   | 650890      |     | Lockwasher                                                                                                                                                                                                                                      |
| 151   | 650665      |     | Screw, 1/4-15 x 7/8"                                                                                                                                                                                                                            |
| 193   | 610118      |     | Cover, Spark plug (Use as required)                                                                                                                                                                                                             |
| 205   | 650561      |     | Screw, 1/4-20 x 5/8" (Use as required )                                                                                                                                                                                                         |
| 209   | 30939A      |     | Cover, Cylinder head                                                                                                                                                                                                                            |
| 246   | 32125       |     | Cup, Starter                                                                                                                                                                                                                                    |
| 247   | 35009       |     | Screen, Starter cup                                                                                                                                                                                                                             |
| 266   | 26460       |     | Clamp, Fuel line                                                                                                                                                                                                                                |
| 270   | 31461       |     | Bushing, Crankshaft (Use as required)                                                                                                                                                                                                           |
| 271   | 33876       |     | Gasket, Stator                                                                                                                                                                                                                                  |
| 274   | 610973      |     | Terminal Ass'y. (As req. on late prod uction)                                                                                                                                                                                                   |
| 287   | 27275       |     | Clip, Hi-tension wire (Use as require d)                                                                                                                                                                                                        |
| 287   | 34246       |     | Clip, Ground wire (Use as required)                                                                                                                                                                                                             |
| 313   | 650625      |     | Washer, Thrust                                                                                                                                                                                                                                  |
| 331A  | 34346       |     | Decal, Instruction                                                                                                                                                                                                                              |
| 331B  | 34704       |     | Decal, Air cleaner                                                                                                                                                                                                                              |
| 331   | 34768       |     | Decal, Name                                                                                                                                                                                                                                     |
| 332   | 30547A      |     | Contact Assy., Breaker                                                                                                                                                                                                                          |
| 333   | 30548B      |     | Condenser                                                                                                                                                                                                                                       |
| 334   | 631021      |     | Inlet Needle, Seat & Clip Assy.                                                                                                                                                                                                                 |
| 336   | 632201      |     | Carburetor (Incl. 75) (Refer to Division 5, Section A, page 176                                                                                                                                                                                 |
|       |             |     | for breakdown)                                                                                                                                                                                                                                  |
| 337   | 611038      |     | Magneto NOTE: The complete magneto is not available as an assembly. The magneto number is shown for reference purposes only. Order component parts individually, as show in parts list. (Refer to Division 5, Section B, page 39 for breakdown) |
| 338   | 590420      |     | Rewind Starter (Refer to Division 5, Section C, page 25 for breakdown)                                                                                                                                                                          |
| 343   | 33239A      |     | Gasket Set (Incl. items marked*)                                                                                                                                                                                                                |
|       |             |     |                                                                                                                                                                                                                                                 |