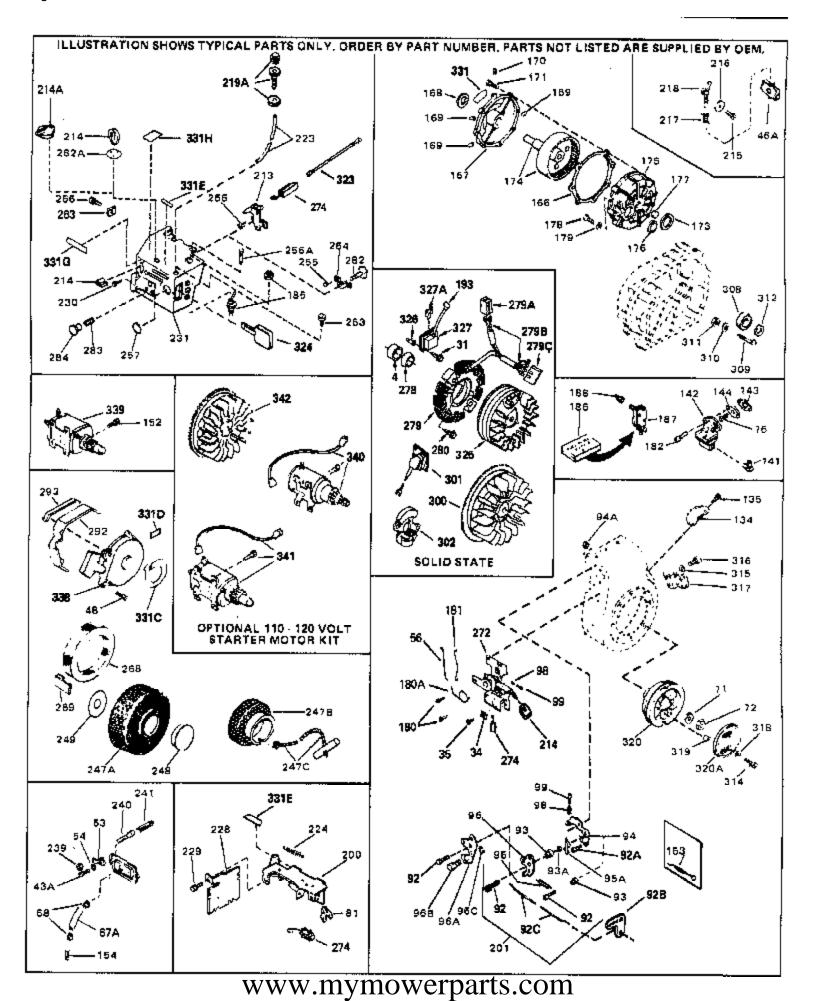

## www.mymowerparts.com

For Discount Tecumseh Engine Parts Call 606-678-9623 or 606-561-4983

Page 5 of 9

Engine Parts List #2

## For Discount Tecumseh Engine Parts Call 606-678-9623 or 606-561-4983 $_{\rm Page~6~of~9}$ Engine Parts List #2

| Ref # | Part Number | Qty | Description                                                                                                                                                                                                                                                                                                  |
|-------|-------------|-----|--------------------------------------------------------------------------------------------------------------------------------------------------------------------------------------------------------------------------------------------------------------------------------------------------------------|
|       | 650489      |     | Screw, 1/4-20 x 5/8"                                                                                                                                                                                                                                                                                         |
| 34    | 27793       |     | Clip, Conduit (Use as required)                                                                                                                                                                                                                                                                              |
| 35    | 28942       |     | Screw, 10-32 x 3/8" (Use as required)                                                                                                                                                                                                                                                                        |
| 43A   | 650128      |     | Screw, 10-24 x 1/2"                                                                                                                                                                                                                                                                                          |
| 48    | 29716       |     | Screw, 1/4-28 x 7/16"                                                                                                                                                                                                                                                                                        |
| 56    | 31710       |     | Link, Throttle                                                                                                                                                                                                                                                                                               |
| 67A   | 32447       |     | Tube, Breather                                                                                                                                                                                                                                                                                               |
| 68    | 32446       |     | Grommet, Breather tube                                                                                                                                                                                                                                                                                       |
|       | 650815      |     | Washer, Belleville                                                                                                                                                                                                                                                                                           |
|       | 8116        |     | Nut, Hex                                                                                                                                                                                                                                                                                                     |
|       | 28569       |     | Spring, Compression                                                                                                                                                                                                                                                                                          |
|       | 29500       |     | Screw, 8-32 x 3/4"                                                                                                                                                                                                                                                                                           |
|       | 33013       |     | Cover, Bubble                                                                                                                                                                                                                                                                                                |
|       | 650760      |     | Screw, 8-32 x 3/8"                                                                                                                                                                                                                                                                                           |
|       | 610118      |     | Cover, Spark plug (Use as required)                                                                                                                                                                                                                                                                          |
|       | 650764      |     | Nut, "U" Type (Use as required)                                                                                                                                                                                                                                                                              |
|       | 610973      |     | Terminal Ass'y. (As req. on late prod uction)                                                                                                                                                                                                                                                                |
|       | 31793       |     | Bearing, Ball                                                                                                                                                                                                                                                                                                |
|       | 31855       |     | Retainer, Bearing                                                                                                                                                                                                                                                                                            |
|       | 650778      |     | Washer, Lock                                                                                                                                                                                                                                                                                                 |
|       | 650580      |     | Nut, Lock                                                                                                                                                                                                                                                                                                    |
|       | 31792       |     | Washer, Thrust                                                                                                                                                                                                                                                                                               |
|       | 34768       |     | Decal, Name                                                                                                                                                                                                                                                                                                  |
| 338   | 590420      |     | Rewind Starter (Refer to Division 5, Section C, page 25 for breakdown)                                                                                                                                                                                                                                       |
| 0.40  | 00000D      |     | ,                                                                                                                                                                                                                                                                                                            |
| 340   | 33328D      |     | Starter Motor Kit (110-120 Volt) This 110-120 volt starter motor kit may have been added to this engine. It can be added only if cylinder hasdrilled and tapped starter mounting bosses and a ring gear flywheel (see#342). Refer to service number stamped on end cap of motor, or on decal, for identifica |
| 342   | 30811A      |     | Flywheel (Ring gear flywheel requiredon engines using 110-120 volt starter kits listed above)                                                                                                                                                                                                                |
| 342   | 611042      |     | Flywheel (Used on Type letters H and above) (Std. Point ignition) (Ring gear flywheel required on engines using 110-120 volt starter kits listed above)                                                                                                                                                      |
| 342   | 611085      |     | Flywheel (Minimum ring gear flywheel required on engines using 110-120 volt starter kits listed above) (Use withSolid State ignition)                                                                                                                                                                        |