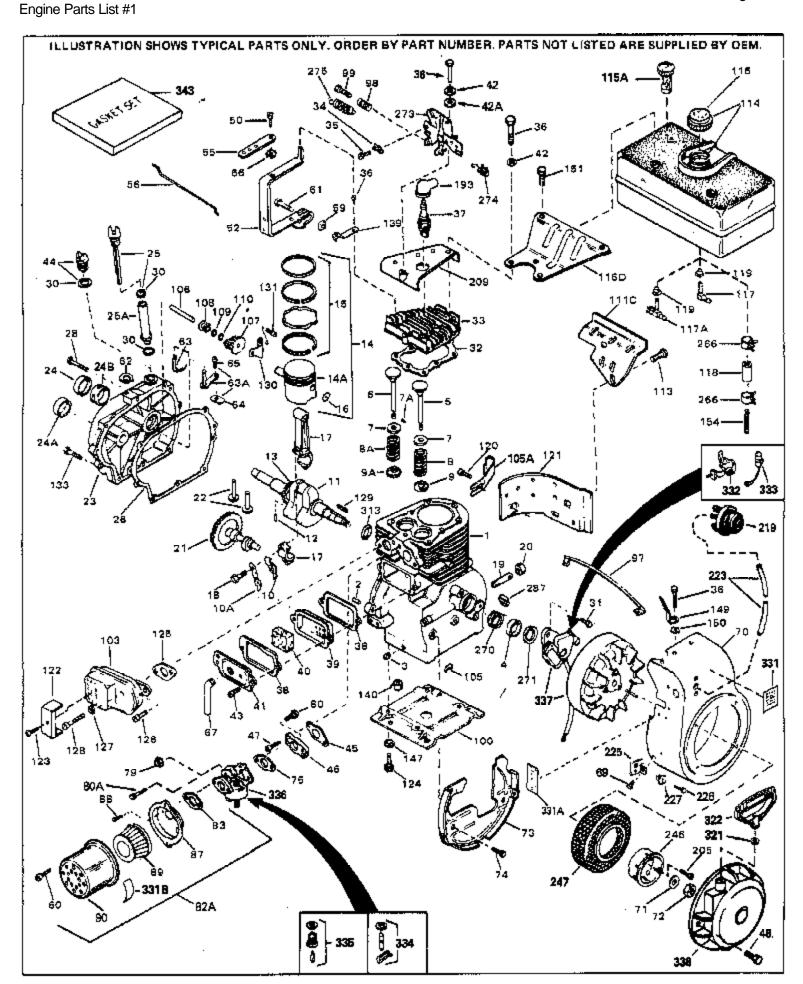

For Discount Tecumseh Engine Parts Call 606-678-9623 or 606-561-4983  $_{\rm Page\ 1\ of\ 9}$ 

www.mymowerparts.com

| Pof #                | Part Number    | Otv | Description                                                    |  |
|----------------------|----------------|-----|----------------------------------------------------------------|--|
| 1                    |                | Qty | Cylinder (Incl. 2, 3, 4, 76 & 270) (2 -3/4")                   |  |
| •                    | 27652          |     | Pin, Dowel                                                     |  |
|                      | 27642          |     | Plug, Oil drain                                                |  |
|                      | 32630          |     | Seal, Oil                                                      |  |
|                      | 32783          |     | Intake Valve (Std.) (Incl. 9)                                  |  |
|                      | 32784          |     | Intake Valve (1/32" OS) (Incl. 9)                              |  |
|                      | 31469A         |     | Exhaust Valve (Std.) (Incl. 9)                                 |  |
|                      | 31470A         |     | Exhaust Valve (1/32" OS) (Incl. 9)                             |  |
|                      | 27882          |     | Cap, Upper valve spring                                        |  |
|                      | 20810          |     | Pin, Valve spring retainer (Use as re quired)                  |  |
|                      | 27881          |     | Spring, Valve                                                  |  |
|                      | 27881          |     | Spring, Valve                                                  |  |
|                      | 32581          |     | Cap, Lower valve spring                                        |  |
|                      | 32581          |     | Cap, Lower valve spring                                        |  |
|                      | 32590          |     | Plate, Lock & Oil dipper (This plate may be replaced by        |  |
|                      |                |     | 34242 oil dipper but 650662C screw must be used.)              |  |
| 40                   | 0.40.40        |     |                                                                |  |
|                      | 34242          |     | Dipper, Oil                                                    |  |
|                      | 34895          |     | Crankshaft (Incl. 12 & 13)                                     |  |
|                      | 29783<br>27884 |     | Crankshaft Gear Pin (Early production )                        |  |
| 13                   | 2/004          |     | Gear, Crankshaft (Used in early production) This gear is       |  |
|                      |                |     | servicable onlywhen it is pinned to the crankshaft.            |  |
|                      | 34528          |     | Piston, Pin & Ring Set (Std.) (2-3/4" Bore)                    |  |
|                      | 34529          |     | Piston, Pin & Ring Set (.010" OS)                              |  |
|                      | 34530          |     | Piston, Pin & Ring Set (.020" OS)                              |  |
|                      | 32770B         |     | Piston & Pin Ass'y. (Std.)(2-3/4")(In cl.16)                   |  |
|                      | 32771B         |     | Piston & Pin Ass'y. (.010" OS) (Incl. 16)                      |  |
|                      | 32772B         |     | Piston & Pin Ass'y. (.020" OS) (Incl. 16)                      |  |
|                      | 32595          |     | Ring Set (Std.) (2-3/4" Bore)                                  |  |
|                      | 32596          |     | Ring Set (.010" OS)                                            |  |
|                      | 32597          |     | Ring Set (.020" OS)                                            |  |
|                      | 27888          |     | Ring, Piston pin retaining                                     |  |
|                      | 32591C         |     | Rod Assy., Connecting (Incl. 10 & 18)                          |  |
|                      | 650662C        |     | Screw, Connecting rod (2 each)                                 |  |
|                      | 30968          |     | Nipple, Oil drain                                              |  |
|                      | 30969          |     | Cap, Oil drain                                                 |  |
|                      | 33931<br>34034 |     | Camshaft (MCR) (Extended)                                      |  |
|                      | 32729          |     | Lifter, Valve<br>Cylinder Cover (Incl.24,24A,106,309,3 10,311) |  |
|                      | 31546          |     | Bushing, Crankshaft (Use as required)                          |  |
|                      | 28460          |     | Seal, Oil                                                      |  |
|                      | 33893A         |     | Tube, Oil filler                                               |  |
|                      | 34675          |     | Dipstick (Incl. 30)                                            |  |
|                      | 30684          |     | * Gasket, Cylinder cover                                       |  |
|                      | 650451         |     | Screw, 1/4-20 x 1"                                             |  |
|                      | 33590          |     | "O" Ring                                                       |  |
|                      | 650489         |     | Screw, 1/4-20 x 5/8"                                           |  |
|                      | 32631A         |     | * Gasket, Cylinder head                                        |  |
|                      | 30938A         |     | Head, Cylinder                                                 |  |
|                      | 27793          |     | Clip, Conduit (Use as required)                                |  |
|                      | 28942          |     | Screw, 10-32 x 3/8" (Use as required)                          |  |
|                      | 650697A        |     | Screw, 5/16-18 x 2-1/2" (Use as requi red)                     |  |
|                      | 650695A        |     | Screw, 5/16-18 x 2-1/4" (Use as requi red)                     |  |
|                      | 650694A        |     | Screw, 5/16-18 x 2" (Use as required)                          |  |
|                      | 33636          |     | Resistor Spark Plug (RJ-8C)                                    |  |
|                      | 34251          |     | Resistor Spark Plug                                            |  |
|                      | 27896A         |     | * Gasket, Breather cover                                       |  |
| 39                   | 28423          |     | Body, Breather                                                 |  |
| www.mymowerparts.com |                |     |                                                                |  |
|                      |                |     |                                                                |  |

| 40<br>41<br>42A<br>42<br>42<br>43<br>45<br>46<br>47<br>48<br>50 | Part Number 28424 28425 650690 26073 650691 650128 27915A 34712 30196 29716 650548 32326A                             | Qty | Description Element, Breather Cover, Valve spring Washer, Belleville (Use as required) Washer (Use as required) Washer, Flat (Use as required) Screw, 10-24 x 1/2" * Gasket, Intake Flange Carburetor Screw, 5/16-18 x 3/4" Screw, 1/4-28 x 7/16" Screw, 8-32 x 5/16" Lever, Governor (New lever does not need 1 of 51,66,132,164,165,207)                                                                                                                              |
|-----------------------------------------------------------------|-----------------------------------------------------------------------------------------------------------------------|-----|-------------------------------------------------------------------------------------------------------------------------------------------------------------------------------------------------------------------------------------------------------------------------------------------------------------------------------------------------------------------------------------------------------------------------------------------------------------------------|
| 56<br>59<br>61<br>62<br>63A                                     | 30205<br>31710<br>29216<br>29826<br>29642<br>30699C<br>30699B                                                         |     | Bracket, Adjusting Link, Throttle Nut, Lock, 10-32 Screw, 10-32 x 3/4" Ring, Retaining Rod Assy., Governor (Incl. 64 & 65) Governor Rod Ass'y. (This one-piece governor rodis no longer used. It is replaced by 30699C ass'y.,Ref. no. 63A)                                                                                                                                                                                                                             |
| 65<br>66<br>69<br>70<br>71<br>72                                | 30700<br>650494<br>29918<br>29747B<br>32158E<br>650815<br>8116<br>29536                                               |     | Yoke, Governor Screw, 6-40 x 5/16" Lockwasher, #8 E.T. Screw, 5/16-24 x 21/32" Blower Housing (For elec.star.)(Incl. 134,135) Washer, Belleville Nut, Hex Blower Housing Baffle (without electric starter knock-out) (Use as required)                                                                                                                                                                                                                                  |
| 73                                                              | 35256A                                                                                                                |     | Blower Housing Baffle (with electric starter knock-out) (Use as required) (Point Ignition)                                                                                                                                                                                                                                                                                                                                                                              |
| 75<br>80A                                                       | 650561<br>31688A<br>650517<br>730164                                                                                  |     | Screw, 1/4-20 x 5/8"  * Gasket, Carburetor Screw, 1/4-20 x 27/32" Air Cleaner Ass'y. (Incl. 60, 83, 87, 88, 89, 90A & 331B) (Use as required)                                                                                                                                                                                                                                                                                                                           |
| 97<br>98<br>99<br>100<br>103<br>106<br>107<br>108<br>109<br>110 | 27272A<br>34235<br>28569<br>29500<br>29538<br>32401<br>31845<br>30591<br>30588A<br>30590A<br>29193<br>30063<br>34156A |     | * Gasket, Air cleaner Ground Wire Spring, Compression Screw, 8-32 x 3/4" Base, Engine mounting Muffler Shaft, Mechanical governor Gear Assy., Governor (Incl. 109) Spool, Governor Washer, Flat Ring, Retaining Screw, 1/4-20 x 1/2" Fuel Tank (Incl. 115 & 266) NOTE: These tanks were built with different size fuel inlet openings. Tanks with the 1-3/16" I.D. opening use fuel cap 33032 or 34210. Tanks with the 1-1/2" I.D. opening use fuel cap 35355 or 35650. |

## www.mymowerparts.com

115 410144B

Fuel Cap (White Plastic)(Std)(As required)

|      | Part Number 33032 | Qty | Description Fuel Cap (Charcoal Plastic) (Spurt resistant, Low profile)                                                                                                                                                                                        |
|------|-------------------|-----|---------------------------------------------------------------------------------------------------------------------------------------------------------------------------------------------------------------------------------------------------------------|
|      |                   |     | (Use as required)                                                                                                                                                                                                                                             |
| 115  | 34210             |     | Fuel Cap (Red Plastic) (Spurt resistant, High profile) (Use as required)                                                                                                                                                                                      |
| 115  | 35355             |     | Fuel Cap (Use as required)                                                                                                                                                                                                                                    |
|      | 29774             |     | Fuel Line (Braided 8-1/4" 21 cm)(Use as req.)                                                                                                                                                                                                                 |
|      | 30705             |     | Fuel Line (Braided 16") (41 cm) (Use as req.)                                                                                                                                                                                                                 |
|      | 30962             |     | Fuel Line (Braided 32") (81 cm) (Use as req.)                                                                                                                                                                                                                 |
|      |                   |     |                                                                                                                                                                                                                                                               |
|      | 650128            |     | Screw, 10-24 x 1/2" (Use as required)                                                                                                                                                                                                                         |
|      | 30622A            |     | Extension, Blower housing                                                                                                                                                                                                                                     |
|      | 650542            |     | Screw, 5/16-18 x 3/4"                                                                                                                                                                                                                                         |
|      | 27930A            |     | Gasket, Exhaust                                                                                                                                                                                                                                               |
|      | 30196             |     | Screw, 5/16-18 x 3/4"                                                                                                                                                                                                                                         |
|      | 26073             |     | Washer (Use as required)                                                                                                                                                                                                                                      |
| 128  | 650694A           |     | Screw, 5/16-18 x 2" (Use as required)                                                                                                                                                                                                                         |
| 129  | 32589             |     | Key, Flywheel                                                                                                                                                                                                                                                 |
| 130  | 31843A            |     | Bracket, Governor gear                                                                                                                                                                                                                                        |
| 131  | 650836            |     | Screw, 10-24 x 1/2"                                                                                                                                                                                                                                           |
| 133  | 650599            |     | Screw, 1/4-20 x 1-1/2"                                                                                                                                                                                                                                        |
|      | 30747             |     | Clip, Shorting                                                                                                                                                                                                                                                |
|      | 650665            |     | Screw, 1/4-15 x 7/8"                                                                                                                                                                                                                                          |
|      | 610118            |     | Cover, Spark plug (Use as required)                                                                                                                                                                                                                           |
|      | 650561            |     | Screw, 1/4-20 x 5/8" (Use as required )                                                                                                                                                                                                                       |
|      | 30939A            |     | Cover, Cylinder head                                                                                                                                                                                                                                          |
|      | 32125             |     | Cup, Starter                                                                                                                                                                                                                                                  |
|      | 35009             |     | Screen, Starter cup                                                                                                                                                                                                                                           |
|      | 26460             |     | ·                                                                                                                                                                                                                                                             |
|      |                   |     | Clamp, Fuel line                                                                                                                                                                                                                                              |
|      | 31461             |     | Bushing, Crankshaft (Use as required)                                                                                                                                                                                                                         |
|      | 33876             |     | Gasket, Stator                                                                                                                                                                                                                                                |
|      | 31711B            |     | Copntrol Bracket (Incl. 98, 99 & 274)                                                                                                                                                                                                                         |
|      | 610973            |     | Terminal Ass'y. (As req. on late prod uction)                                                                                                                                                                                                                 |
|      | 31386             |     | Spring, Governor                                                                                                                                                                                                                                              |
|      | 27275             |     | Clip, Hi-tension wire (Use as require d)                                                                                                                                                                                                                      |
|      | 34246             |     | Clip, Ground wire (Use as required)                                                                                                                                                                                                                           |
|      | 650625            |     | Washer, Thrust                                                                                                                                                                                                                                                |
| 331A | 34346             |     | Decal, Instruction                                                                                                                                                                                                                                            |
| 331  | 34768             |     | Decal, Name                                                                                                                                                                                                                                                   |
| 331B | 34704             |     | Decal, Air cleaner                                                                                                                                                                                                                                            |
| 332  | 30547A            |     | Contact Assy., Breaker                                                                                                                                                                                                                                        |
| 333  | 30548B            |     | Condenser                                                                                                                                                                                                                                                     |
| 334  | 631021            |     | Inlet Needle, Seat & Clip Assy.                                                                                                                                                                                                                               |
|      | 632201            |     | Carburetor (Incl. 75) (Refer to Division 5, Section A, page 176                                                                                                                                                                                               |
|      |                   |     | for breakdown)                                                                                                                                                                                                                                                |
| 337  | 611043            |     | Magneto (w/ring gear) NOTE: The complete magneto is not available as an assembly. The magneto number is shown for reference purposes only. Order component parts individually, as show in parts list. (Refer to Division 3, Section B, page 39 for breakdown) |
| 338  | 590420            |     | Rewind Starter (Refer to Division 5, Section C, page 25 for breakdown)                                                                                                                                                                                        |
| 343  | 33239A            |     | Gasket Set (Incl. items marked*)                                                                                                                                                                                                                              |