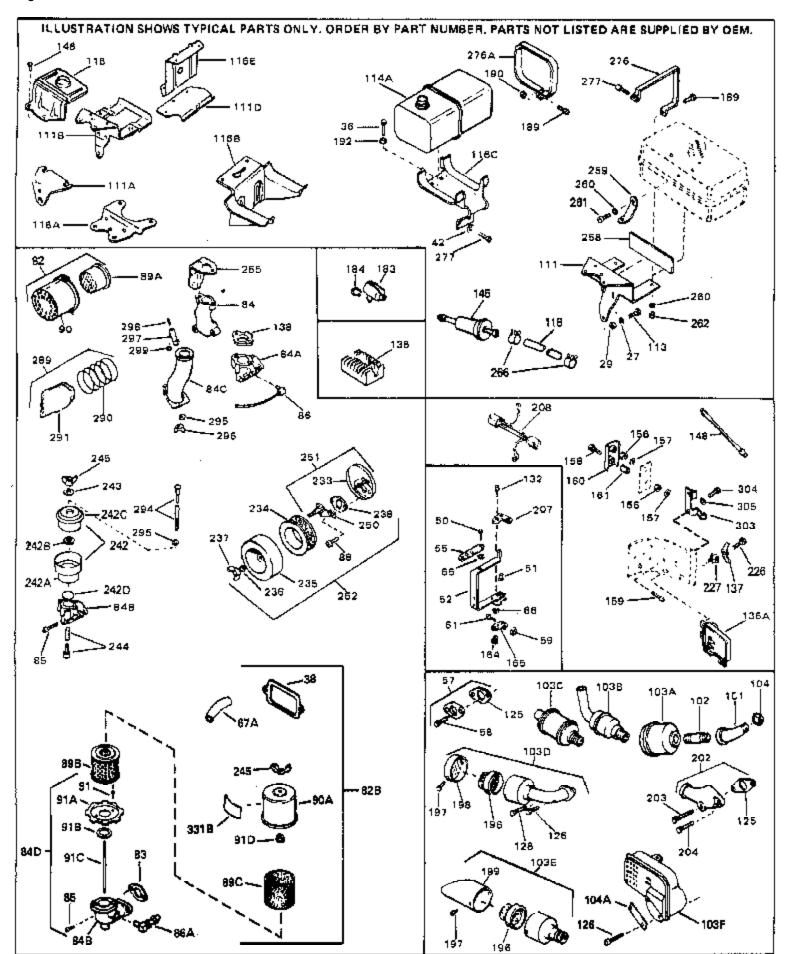

For Discount Tecumseh Engine Parts Call 606-678-9623 or 606-561-4983

HH70-140055E

Page 7 of 9

Engine Parts List #3

www.mymowerparts.com

| Dof # | Dort Ni mahar       | h. Description                                                 |
|-------|---------------------|----------------------------------------------------------------|
|       |                     | ty Description                                                 |
|       | 27513               | Lockwasher, 1/4" (Use as required)                             |
|       | 650697A             | Screw, 5/16-18 x 2-1/2" (Use as requi red)                     |
|       | 650695A             | Screw, 5/16-18 x 2-1/4" (Use as requi red)                     |
| 36    | 650694A             | Screw, 5/16-18 x 2" (Use as required)                          |
| 38    | 27896A              | * Gasket, Breather cover                                       |
|       | 26073               | Washer (Use as required)                                       |
|       | 650691              | Washer, Flat (Use as required)                                 |
|       | 650548              | Screw, 8-32 x 5/16"                                            |
|       | 30319               |                                                                |
|       |                     | Rivet, Split (Used in early production)                        |
| 52    | 32326A              | Lever, Governor (New lever does not need 1 of                  |
|       |                     | 51,66,132,164,165,207)                                         |
| 55    | 30205               | Bracket, Adjusting                                             |
|       | 730130              | Exh.Adap.Kit (Incl. 58 & 125) (Use as req.)                    |
|       | 30196               |                                                                |
|       |                     | Screw, 5/16-18 x 3/4" (Use as require d)                       |
|       | 29216               | Nut, Lock, 10-32                                               |
|       | 29826               | Screw, 10-32 x 3/4"                                            |
|       | 29918               | Lockwasher, #8 E.T.                                            |
| 67A   | 32447               | Tube, Breather                                                 |
| 82B   | 730561              | Air cleaner kit (Incl. 38, 67A, 83, 84B, 85,89B, 89C, 90A, 91, |
|       |                     | 91A, 91B, 91C, 91D, 245 & 331B) (Use only on engines with      |
|       |                     | an externally vented fully adjustable carburetor)              |
|       |                     | ,                                                              |
| 82    | 730127              | Air Cleaner Ass'y. (Incl. 60, 83, 87, 88, 89A, 90, 238 & 331B) |
|       |                     | (Use as required)                                              |
| 02    | 27272A              | * Gasket, Air cleaner                                          |
|       |                     | ·                                                              |
|       | 34780               | Elbow, Air cleaner                                             |
| 84D   | 34819               | Air Cleaner Elbow (Incl. 84B, 86A, 91, 91A, 91B & 91C) (Use    |
|       |                     | in 730561 assembly only)                                       |
| 85    | 650163              | Screw, 10-32 x 7/8"                                            |
|       | 30675               | Fitting, Breather NOTE: 130010 thru 10C & 11 used in early     |
| 00/1  | 30070               | production only.                                               |
|       |                     | production only.                                               |
| 89B   | 34782               | Air Cl. Filter & Bracket Assy. (Incl. 91D)                     |
| 89C   | 34783               | Filter, Pre-air                                                |
|       | 34781               | Cover, Air cleaner                                             |
|       | 650825              | Nut & Lockwasher, 1/4-20                                       |
|       | 34698A              | Gasket, Air cleaner                                            |
| 91    | 3 <del>1</del> 030A | ,                                                              |
|       | 24000               | Pop Rivet (1/8" dia.) (Can be bought locally)                  |
|       | 34699               | Bracket, Air cleaner                                           |
|       | 650826              | Stud, 1/4-20 x 6.20, threaded both en ds                       |
|       | 391026              | Opt. Spark Arrest Muffler (Incl.196,1 97,199)                  |
|       | 34167               | Bracket, Fuel tank                                             |
|       | 30063               | Screw, 1/4-20 x 1/2"                                           |
| 116E  | 34168               | Bracket, Fuel tank                                             |
| 118   | 29774               | Fuel Line (Braided 8-1/4" 21 cm)(Use as req.)                  |
|       | 30705               | Fuel Line (Braided 16") (41 cm) (Use as req.)                  |
|       | 30962               | Fuel Line (Braided 32") (81 cm) (Use as req.)                  |
|       | 27930A              | Gasket, Exhaust                                                |
|       | 30196               |                                                                |
|       |                     | Screw, 5/16-18 x 3/4" Screw, 5/16-18 x 3/4"                    |
|       | 650694A             | Screw, 5/16-18 x 2" (Use as required)                          |
|       | 650548              | Screw, 8-32 x 5/16" (Early production )                        |
|       | 34067               | Wire Assy., Alternator adapter (4-1/4 ")                       |
| 148   | 34069               | Wire Assy., Alternator adapter (6-3/4 ")                       |
| 202   | 31288               | Exh. Adaptor Kit (Incl.125,203,204) ( As req.)                 |
|       | 650697A             | Screw, 5/16-18 x 2-1/2" (Use as requi red)                     |
|       | 6021A               | Screw, 5/16-18 x 1-1/2" (Use as required)                      |
|       | 650513              | Nut, Wing                                                      |
| 240   | 000010              |                                                                |

## www.mymowerparts.com

For Discount Tecumseh Engine Parts Call 606-678-9623 or 606-561-4983  $_{\rm Page~9~of~9}$  Engine Parts List #3

| Ref # Part Number | Qty Description    |  |
|-------------------|--------------------|--|
| 266 26460         | Clamp, Fuel line   |  |
| 331B 34704        | Decal, Air cleaner |  |