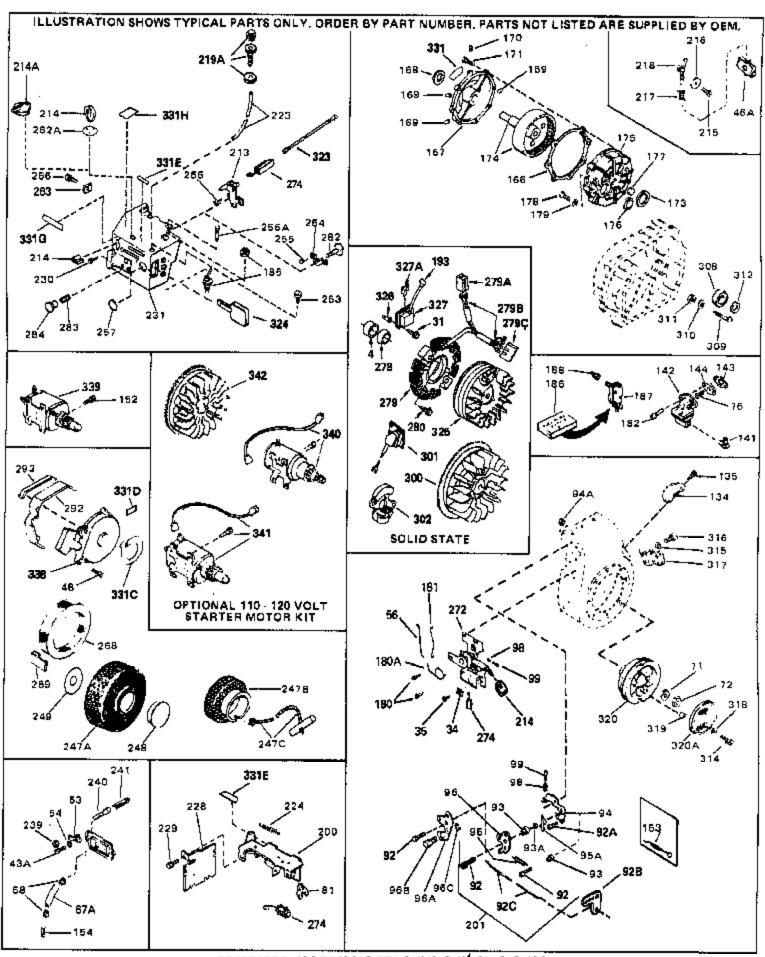

For Discount Tecumseh Engine Parts Call 606-678-9623 or 606-561-4983

HH70-140055D Page 7 of 9

Engine Parts List #3

www.mymowerparts.com

|       |         | Oty Description                                                |
|-------|---------|----------------------------------------------------------------|
| 27    | 27513   | Lockwasher, 1/4" (Use as required)                             |
| 36    | 650697A | Screw, 5/16-18 x 2-1/2" (Use as requi red)                     |
| 36    | 650695A | Screw, 5/16-18 x 2-1/4" (Use as requi red)                     |
| 36    | 650694A | Screw, 5/16-18 x 2" (Use as required)                          |
|       | 27896A  | * Gasket, Breather cover                                       |
|       | 26073   | Washer (Use as required)                                       |
|       | 650691  | Washer, Flat (Use as required)                                 |
|       | 650548  | Screw, 8-32 x 5/16"                                            |
|       | 30319   | Rivet, Split (Used in early productio n)                       |
|       | 32326A  | Lever, Governor (New lever does not need 1 of                  |
| 52    | 32320A  | 51,66,132,164,165,207)                                         |
|       |         | · · · · · · · · · · · · · · · · · · ·                          |
|       | 30205   | Bracket, Adjusting                                             |
|       | 730130  | Exh.Adap.Kit (Incl. 58 & 125) (Use as req.)                    |
|       | 30196   | Screw, 5/16-18 x 3/4" (Use as require d)                       |
|       | 29216   | Nut, Lock, 10-32                                               |
| 61    | 29826   | Screw, 10-32 x 3/4"                                            |
| 66    | 29918   | Lockwasher, #8 E.T.                                            |
| 67A   | 32447   | Tube, Breather                                                 |
| 82B   | 730561  | Air cleaner kit (Incl. 38, 67A, 83, 84B, 85,89B, 89C, 90A, 91, |
|       |         | 91A, 91B, 91C, 91D, 245 & 331B) (Use only on engines with      |
|       |         | an externally vented fully adjustable carburetor)              |
| 92    | 730127  | Air Cleaner Ass'y. (Incl. 60, 83, 87, 88, 89A, 90, 238 & 331B) |
| 02    | 130121  | (Use as required)                                              |
|       |         |                                                                |
|       | 27272A  | * Gasket, Air cleaner                                          |
| 84B   | 34780   | Elbow, Air cleaner                                             |
| 84D   | 34819   | Air Cleaner Elbow (Incl. 84B, 86A, 91, 91A, 91B & 91C) (Use    |
|       |         | in 730561 assembly only)                                       |
| 85    | 650163  | Screw, 10-32 x 7/8"                                            |
|       | 30675   | Fitting, Breather NOTE: 130010 thru 10C & 11 used in early     |
| 00/ ( | 555.5   | production only.                                               |
| 000   | 24702   | ,                                                              |
|       | 34782   | Air Cl. Filter & Bracket Assy. (Incl. 91D)                     |
|       | 34783   | Filter, Pre-air                                                |
|       | 34781   | Cover, Air cleaner                                             |
|       | 650825  | Nut & Lockwasher, 1/4-20                                       |
|       | 34698A  | Gasket, Air cleaner                                            |
| 91    |         | Pop Rivet (1/8" dia.) (Can be bought locally)                  |
|       | 34699   | Bracket, Air cleaner                                           |
|       | 650826  | Stud, 1/4-20 x 6.20, threaded both en ds                       |
|       | 391026  | Opt. Spark Arrest Muffler (Incl.196,1 97,199)                  |
|       | 34167   | Bracket, Fuel tank                                             |
|       | 30063   | Screw, 1/4-20 x 1/2"                                           |
| 116E  | 34168   | Bracket, Fuel tank                                             |
| 118   | 29774   | Fuel Line (Braided 8-1/4" 21 cm)(Use as req.)                  |
| 118   | 30705   | Fuel Line (Braided 16") (41 cm) (Use as req.)                  |
| 118   | 30962   | Fuel Line (Braided 32") (81 cm) (Use as req.)                  |
|       | 27930A  | Gasket, Exhaust                                                |
|       | 30196   | Screw, 5/16-18 x 3/4"                                          |
|       | 650694A | Screw, 5/16-18 x 2" (Use as required)                          |
|       | 650548  | Screw, 8-32 x 5/16" (Early production )                        |
|       | 34067   | Wire Assy., Alternator adapter (4-1/4 ")                       |
|       | 34069   | Wire Assy., Alternator adapter (6-3/4 ")                       |
|       | 31288   | Exh. Adaptor Kit (Incl.125,203,204) ( As req.)                 |
|       | 650697A | Screw, 5/16-18 x 2-1/2" (Use as requi red)                     |
|       | 6021A   | Screw, 5/16-18 x 1-1/2" (Use as required)                      |
|       | 650513  | Nut, Wing                                                      |
| 240   | 000010  | ivat, vviig                                                    |

## www.mymowerparts.com

For Discount Tecumseh Engine Parts Call 606-678-9623 or 606-561-4983  $_{\rm Page~9~of~9}$  Engine Parts List #3

| Ref # | Part Number ( | Qty Description    |
|-------|---------------|--------------------|
| 266   | 26460         | Clamp, Fuel line   |
| 331B  | 34704         | Decal, Air cleaner |