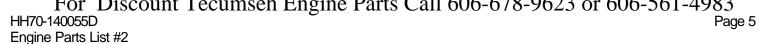

## For Discount Tecumseh Engine Parts Call 606-678-9623 or 606-561-4983 $_{\rm Page~6~of~9}$ Engine Parts List #2

| Ref # | Part Number | Qty | Description                                                                                                                                                                                                                                                                                                  |
|-------|-------------|-----|--------------------------------------------------------------------------------------------------------------------------------------------------------------------------------------------------------------------------------------------------------------------------------------------------------------|
|       | 650489      |     | Screw, 1/4-20 x 5/8"                                                                                                                                                                                                                                                                                         |
| 34    | 27793       |     | Clip, Conduit (Use as required)                                                                                                                                                                                                                                                                              |
| 35    | 28942       |     | Screw, 10-32 x 3/8" (Use as required)                                                                                                                                                                                                                                                                        |
| 43A   | 650128      |     | Screw, 10-24 x 1/2"                                                                                                                                                                                                                                                                                          |
| 48    | 29716       |     | Screw, 1/4-28 x 7/16"                                                                                                                                                                                                                                                                                        |
| 56    | 31710       |     | Link, Throttle                                                                                                                                                                                                                                                                                               |
| 67A   | 32447       |     | Tube, Breather                                                                                                                                                                                                                                                                                               |
| 68    | 32446       |     | Grommet, Breather tube                                                                                                                                                                                                                                                                                       |
|       | 650815      |     | Washer, Belleville                                                                                                                                                                                                                                                                                           |
|       | 8116        |     | Nut, Hex                                                                                                                                                                                                                                                                                                     |
|       | 28569       |     | Spring, Compression                                                                                                                                                                                                                                                                                          |
|       | 29500       |     | Screw, 8-32 x 3/4"                                                                                                                                                                                                                                                                                           |
|       | 33013       |     | Cover, Bubble                                                                                                                                                                                                                                                                                                |
|       | 650760      |     | Screw, 8-32 x 3/8"                                                                                                                                                                                                                                                                                           |
|       | 610118      |     | Cover, Spark plug (Use as required)                                                                                                                                                                                                                                                                          |
|       | 650764      |     | Nut, "U" Type (Use as required)                                                                                                                                                                                                                                                                              |
|       | 610973      |     | Terminal Ass'y. (As req. on late prod uction)                                                                                                                                                                                                                                                                |
|       | 31793       |     | Bearing, Ball                                                                                                                                                                                                                                                                                                |
|       | 31855       |     | Retainer, Bearing                                                                                                                                                                                                                                                                                            |
|       | 650778      |     | Washer, Lock                                                                                                                                                                                                                                                                                                 |
|       | 650580      |     | Nut, Lock                                                                                                                                                                                                                                                                                                    |
|       | 31792       |     | Washer, Thrust                                                                                                                                                                                                                                                                                               |
|       | 34768       |     | Decal, Name                                                                                                                                                                                                                                                                                                  |
| 338   | 590420      |     | Rewind Starter (Refer to Division 5, Section C, page 25 for breakdown)                                                                                                                                                                                                                                       |
| 0.40  | 00000D      |     | ,                                                                                                                                                                                                                                                                                                            |
| 340   | 33328D      |     | Starter Motor Kit (110-120 Volt) This 110-120 volt starter motor kit may have been added to this engine. It can be added only if cylinder hasdrilled and tapped starter mounting bosses and a ring gear flywheel (see#342). Refer to service number stamped on end cap of motor, or on decal, for identifica |
| 342   | 30811A      |     | Flywheel (Ring gear flywheel requiredon engines using 110-120 volt starter kits listed above)                                                                                                                                                                                                                |
| 342   | 611042      |     | Flywheel (Used on Type letters H and above) (Std. Point ignition) (Ring gear flywheel required on engines using 110-120 volt starter kits listed above)                                                                                                                                                      |
| 342   | 611085      |     | Flywheel (Minimum ring gear flywheel required on engines using 110-120 volt starter kits listed above) (Use withSolid State ignition)                                                                                                                                                                        |

For Discount Tecumseh Engine Parts Call 606-678-9623 or 606-561-4983

HH70-140055D Page 7 of 9

Engine Parts List #3

www.mymowerparts.com

|       |         | Oty Description                                                |
|-------|---------|----------------------------------------------------------------|
| 27    | 27513   | Lockwasher, 1/4" (Use as required)                             |
| 36    | 650697A | Screw, 5/16-18 x 2-1/2" (Use as requi red)                     |
| 36    | 650695A | Screw, 5/16-18 x 2-1/4" (Use as requi red)                     |
| 36    | 650694A | Screw, 5/16-18 x 2" (Use as required)                          |
|       | 27896A  | * Gasket, Breather cover                                       |
|       | 26073   | Washer (Use as required)                                       |
|       | 650691  | Washer, Flat (Use as required)                                 |
|       | 650548  | Screw, 8-32 x 5/16"                                            |
|       | 30319   | Rivet, Split (Used in early productio n)                       |
|       | 32326A  | Lever, Governor (New lever does not need 1 of                  |
| 52    | 32320A  | 51,66,132,164,165,207)                                         |
|       |         | · · · · · · · · · · · · · · · · · · ·                          |
|       | 30205   | Bracket, Adjusting                                             |
|       | 730130  | Exh.Adap.Kit (Incl. 58 & 125) (Use as req.)                    |
|       | 30196   | Screw, 5/16-18 x 3/4" (Use as require d)                       |
|       | 29216   | Nut, Lock, 10-32                                               |
| 61    | 29826   | Screw, 10-32 x 3/4"                                            |
| 66    | 29918   | Lockwasher, #8 E.T.                                            |
| 67A   | 32447   | Tube, Breather                                                 |
| 82B   | 730561  | Air cleaner kit (Incl. 38, 67A, 83, 84B, 85,89B, 89C, 90A, 91, |
|       |         | 91A, 91B, 91C, 91D, 245 & 331B) (Use only on engines with      |
|       |         | an externally vented fully adjustable carburetor)              |
| 92    | 730127  | Air Cleaner Ass'y. (Incl. 60, 83, 87, 88, 89A, 90, 238 & 331B) |
| 02    | 130121  | (Use as required)                                              |
|       |         |                                                                |
|       | 27272A  | * Gasket, Air cleaner                                          |
| 84B   | 34780   | Elbow, Air cleaner                                             |
| 84D   | 34819   | Air Cleaner Elbow (Incl. 84B, 86A, 91, 91A, 91B & 91C) (Use    |
|       |         | in 730561 assembly only)                                       |
| 85    | 650163  | Screw, 10-32 x 7/8"                                            |
|       | 30675   | Fitting, Breather NOTE: 130010 thru 10C & 11 used in early     |
| 00/ ( | 555.5   | production only.                                               |
| 000   | 24702   | ,                                                              |
|       | 34782   | Air Cl. Filter & Bracket Assy. (Incl. 91D)                     |
|       | 34783   | Filter, Pre-air                                                |
|       | 34781   | Cover, Air cleaner                                             |
|       | 650825  | Nut & Lockwasher, 1/4-20                                       |
|       | 34698A  | Gasket, Air cleaner                                            |
| 91    |         | Pop Rivet (1/8" dia.) (Can be bought locally)                  |
|       | 34699   | Bracket, Air cleaner                                           |
|       | 650826  | Stud, 1/4-20 x 6.20, threaded both en ds                       |
|       | 391026  | Opt. Spark Arrest Muffler (Incl.196,1 97,199)                  |
|       | 34167   | Bracket, Fuel tank                                             |
|       | 30063   | Screw, 1/4-20 x 1/2"                                           |
| 116E  | 34168   | Bracket, Fuel tank                                             |
| 118   | 29774   | Fuel Line (Braided 8-1/4" 21 cm)(Use as req.)                  |
| 118   | 30705   | Fuel Line (Braided 16") (41 cm) (Use as req.)                  |
| 118   | 30962   | Fuel Line (Braided 32") (81 cm) (Use as req.)                  |
|       | 27930A  | Gasket, Exhaust                                                |
|       | 30196   | Screw, 5/16-18 x 3/4"                                          |
|       | 650694A | Screw, 5/16-18 x 2" (Use as required)                          |
|       | 650548  | Screw, 8-32 x 5/16" (Early production )                        |
|       | 34067   | Wire Assy., Alternator adapter (4-1/4 ")                       |
|       | 34069   | Wire Assy., Alternator adapter (6-3/4 ")                       |
|       | 31288   | Exh. Adaptor Kit (Incl.125,203,204) ( As req.)                 |
|       | 650697A | Screw, 5/16-18 x 2-1/2" (Use as requi red)                     |
|       | 6021A   | Screw, 5/16-18 x 1-1/2" (Use as required)                      |
|       | 650513  | Nut, Wing                                                      |
| 240   | 000010  | ivat, vviig                                                    |