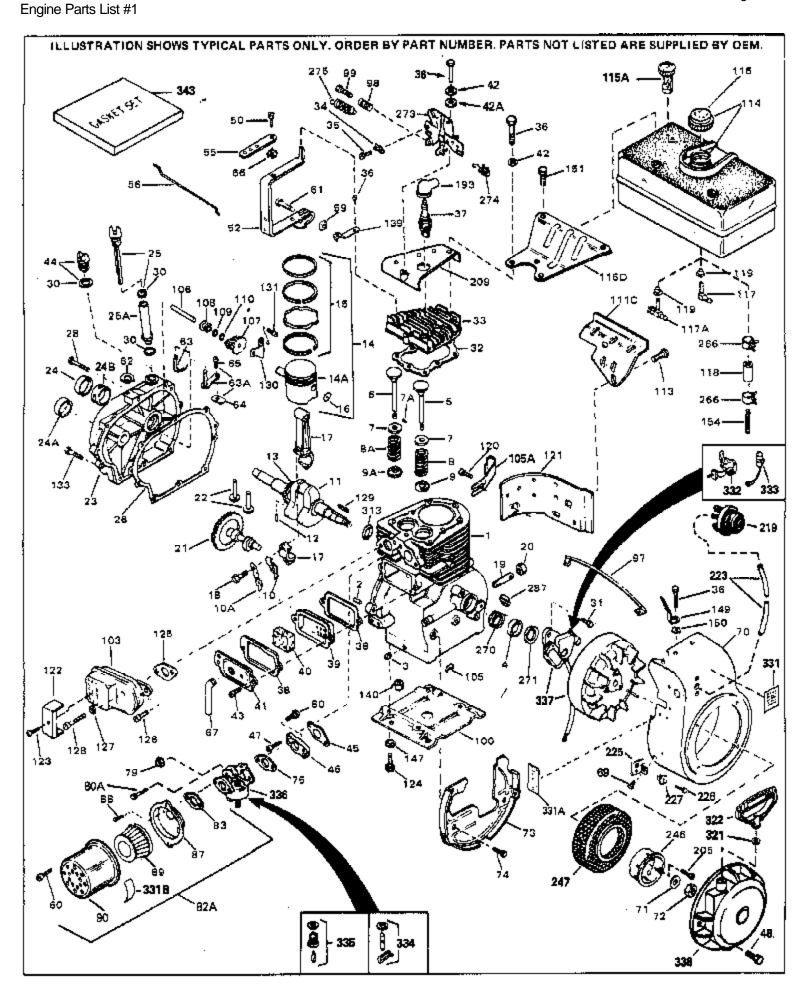

For Discount Tecumseh Engine Parts Call 606-678-9623 or 606-561-4983  $_{\rm Page\ 1\ of\ 9}$ 

www.mymowerparts.com

| Ref # | Part Number Qty | Description                                              |
|-------|-----------------|----------------------------------------------------------|
| 1     | 32769B          | Cylinder (Incl. 2, 3, 4, 76 & 270) (2 -3/4")             |
| 2     | 27652           | Pin, Dowel                                               |
|       | 27642           | Plug, Oil drain                                          |
|       | 32630           | Seal, Oil                                                |
|       | 32783           | Intake Valve (Std.) (Incl. 9)                            |
|       | 32784           | Intake Valve (1/32" OS) (Incl. 9)                        |
|       | 31469A          | Exhaust Valve (Std.) (Incl. 9)                           |
|       | 31470A          | Exhaust Valve (1/32" OS) (Incl. 9)                       |
|       | 27882           | Cap, Upper valve spring                                  |
|       | 20810           |                                                          |
|       |                 | Pin, Valve spring retainer (Use as re quired)            |
|       | 27881           | Spring, Valve                                            |
|       | 27881           | Spring, Valve                                            |
|       | 32581           | Cap, Lower valve spring                                  |
|       | 32581           | Cap, Lower valve spring                                  |
|       | 34242           | Dipper, Oil                                              |
| 10A   | 32590           | Plate, Lock & Oil dipper (This plate may be replaced by  |
|       |                 | 34242 oil dipper but 650662C screw must be used.)        |
| 11    | 32773           | Crankshaft (Incl. 12 & 13)                               |
|       | 29783           | Crankshaft Gear Pin (Early production )                  |
|       | 27884           | Gear, Crankshaft (Used in early production) This gear is |
| 10    | 27001           | servicable onlywhen it is pinned to the crankshaft.      |
|       |                 | , '                                                      |
|       | 34528           | Piston, Pin & Ring Set (Std.) (2-3/4" Bore)              |
| 14    | 34529           | Piston, Pin & Ring Set (.010" OS)                        |
| 14    | 34530           | Piston, Pin & Ring Set (.020" OS)                        |
| 14A   | 32770B          | Piston & Pin Ass'y. (Std.)(2-3/4")(In cl.16)             |
| 14A   | 32771B          | Piston & Pin Ass'y. (.010" OS) (Incl. 16)                |
| 14A   | 32772B          | Piston & Pin Ass'y. (.020" OS) (Incl. 16)                |
| 15    | 32595           | Ring Set (Std.) (2-3/4" Bore)                            |
| 15    | 32596           | Ring Set (.010" OS)                                      |
| 15    | 32597           | Ring Set (.020" OS)                                      |
|       | 27888           | Ring, Piston pin retaining                               |
|       | 32591C          | Rod Assy., Connecting (Incl. 10 & 18)                    |
|       | 650662C         | Screw, Connecting rod (2 each)                           |
|       | 30968           | Nipple, Oil drain                                        |
|       | 30969           | Cap, Oil drain                                           |
|       | 33931           | Camshaft (MCR) (Extended)                                |
|       | 34034           | Lifter, Valve                                            |
|       | 32729           | Cylinder Cover (Incl.24,24A,106,309,3 10,311)            |
|       | 31546           | Bushing, Crankshaft (Use as required)                    |
|       | 28926           | Seal, Oil                                                |
|       | 28460           | Seal, Oil                                                |
|       | 34675           |                                                          |
|       | 33893A          | Dipstick (Incl. 30)                                      |
|       | 30684           | Tube, Oil filler                                         |
|       |                 | * Gasket, Cylinder cover                                 |
|       | 650451          | Screw, 1/4-20 x 1"                                       |
|       | 33590           | "O" Ring                                                 |
|       | 650489          | Screw, 1/4-20 x 5/8"                                     |
|       | 32631A          | * Gasket, Cylinder head                                  |
|       | 30938A          | Head, Cylinder                                           |
|       | 27793           | Clip, Conduit (Use as required)                          |
|       | 28942           | Screw, 10-32 x 3/8" (Use as required)                    |
|       | 650697A         | Screw, 5/16-18 x 2-1/2" (Use as requi red)               |
|       | 650695A         | Screw, 5/16-18 x 2-1/4" (Use as requi red)               |
|       | 650694A         | Screw, 5/16-18 x 2" (Use as required)                    |
| 37    | 33636           | Resistor Spark Plug (RJ-8C)                              |
|       | 34251           | Resistor Spark Plug                                      |
| 38    | 27896A          | * Gasket, Breather cover                                 |

\* Gasket, Breather cover www.mymowerparts.com

## For Discount Tecumseh Engine Parts Call 606-678-9623 or 606-561-4983 $_{\rm Page~3~of~9}$ Engine Parts List #1

| Ref # | Part Number | Qty | Description                                                                    |
|-------|-------------|-----|--------------------------------------------------------------------------------|
|       | 28423       | •   | Body, Breather                                                                 |
|       | 28424       |     | Element, Breather                                                              |
|       | 28425       |     | Cover, Valve spring                                                            |
|       | 650690      |     |                                                                                |
|       |             |     | Washer, Belleville (Use as required)                                           |
|       | 26073       |     | Washer (Use as required)                                                       |
|       | 650691      |     | Washer, Flat (Use as required)                                                 |
| 43    | 650128      |     | Screw, 10-24 x 1/2"                                                            |
| 45    | 27915A      |     | * Gasket, Intake                                                               |
| 46    | 34712       |     | Flange Carburetor                                                              |
| 47    | 30196       |     | Screw, 5/16-18 x 3/4"                                                          |
|       | 29716       |     | Screw, 1/4-28 x 7/16"                                                          |
|       | 650548      |     | Screw, 8-32 x 5/16"                                                            |
|       | 32326A      |     | Lever, Governor (New lever does not need 1 of                                  |
| 32    | 32320A      |     |                                                                                |
|       |             |     | 51,66,132,164,165,207)                                                         |
| 55    | 30205       |     | Bracket, Adjusting                                                             |
|       | 31710       |     | Link, Throttle                                                                 |
|       | 29216       |     | Nut, Lock, 10-32                                                               |
|       |             |     |                                                                                |
|       | 29826       |     | Screw, 10-32 x 3/4"                                                            |
|       | 29642       |     | Ring, Retaining                                                                |
|       | 30699C      |     | Rod Assy., Governor (Incl. 64 & 65)                                            |
| 63    | 30699B      |     | Governor Rod Ass'y. (This one-piece governor rodis no longer                   |
|       |             |     | used. It is replaced by 30699C ass'y.,Ref. no. 63A)                            |
| 64    | 20700       |     | Valca Cavaraar                                                                 |
|       | 30700       |     | Yoke, Governor                                                                 |
|       | 650494      |     | Screw, 6-40 x 5/16"                                                            |
|       | 29918       |     | Lockwasher, #8 E.T.                                                            |
| 69    | 29747B      |     | Screw, 5/16-24 x 21/32"                                                        |
| 70    | 32158E      |     | Blower Housing (For elec.star.)(Incl. 134,135)                                 |
| 71    | 650815      |     | Washer, Belleville                                                             |
| 72    | 8116        |     | Nut, Hex                                                                       |
|       | 29536       |     | Blower Housing Baffle (without electric starter knock-out)                     |
| . •   |             |     | (Use as required)                                                              |
|       |             |     |                                                                                |
| 73    | 35256A      |     | Blower Housing Baffle (with electric starter knock-out) (Use                   |
|       |             |     | as required) (Point Ignition)                                                  |
| 74    | CEOEC1      |     | Corour 1/4 20 v E/0"                                                           |
|       | 650561      |     | Screw, 1/4-20 x 5/8"                                                           |
|       | 31688A      |     | * Gasket, Carburetor                                                           |
|       | 650517      |     | Screw, 1/4-20 x 27/32"                                                         |
| 82A   | 730164      |     | Air Cleaner Ass'y. (Incl. 60, 83, 87, 88, 89, 90A & 331B)                      |
|       |             |     | (Use as required)                                                              |
| 02    | 27272A      |     | * Cocket Air cleaner                                                           |
|       |             |     | * Gasket, Air cleaner                                                          |
|       | 34235       |     | Ground Wire                                                                    |
|       | 28569       |     | Spring, Compression                                                            |
|       | 29500       |     | Screw, 8-32 x 3/4"                                                             |
|       | 29538       |     | Base, Engine mounting                                                          |
| 103   | 32401       |     | Muffler                                                                        |
| 106   | 31845       |     | Shaft, Mechanical governor                                                     |
| 107   | 30591       |     | Gear Assy., Governor (Incl. 109)                                               |
|       | 30588A      |     | Spool, Governor                                                                |
|       | 30590A      |     | Washer, Flat                                                                   |
|       | 29193       |     | Ring, Retaining                                                                |
|       | 30063       |     |                                                                                |
|       |             |     | Screw, 1/4-20 x 1/2"  Fuel Topk (Incl. 115 & 266) NOTE: Those topks were built |
| 114   | 34156A      |     | Fuel Tank (Incl. 115 & 266) NOTE: These tanks were built                       |
|       |             |     | with different size fuel inlet openings. Tanks with the 1-3/16"                |
|       |             |     | I.D. opening use fuel cap 33032 or 34210. Tanks with the                       |
|       |             |     | 1-1/2" I.D. opening use fuel cap 35355 or 35650.                               |

| Ref # | Part Number | Qty Description                                                                                                                                                                                                                                                                     |
|-------|-------------|-------------------------------------------------------------------------------------------------------------------------------------------------------------------------------------------------------------------------------------------------------------------------------------|
| 115   | 33032       | Fuel Cap (Charcoal Plastic) (Spurt resistant, Low profile) (Use as required)                                                                                                                                                                                                        |
| 115   | 34210       | Fuel Cap (Red Plastic) (Spurt resistant, High profile) (Use as required)                                                                                                                                                                                                            |
| 115   | 35355       | Fuel Cap (Use as required)                                                                                                                                                                                                                                                          |
|       | 29774       | Fuel Line (Braided 8-1/4" 21 cm)(Use as req.)                                                                                                                                                                                                                                       |
|       | 30705       | Fuel Line (Braided 16") (41 cm) (Use as req.)                                                                                                                                                                                                                                       |
|       | 30962       | Fuel Line (Braided 32") (81 cm) (Use as req.)                                                                                                                                                                                                                                       |
|       | 650128      | Screw, 10-24 x 1/2" (Use as required)                                                                                                                                                                                                                                               |
|       | 30622A      | Extension, Blower housing                                                                                                                                                                                                                                                           |
|       | 650542      | Screw, 5/16-18 x 3/4"                                                                                                                                                                                                                                                               |
|       | 27930A      | Gasket, Exhaust                                                                                                                                                                                                                                                                     |
|       | 30196       | Screw, 5/16-18 x 3/4"                                                                                                                                                                                                                                                               |
|       | 26073       | Washer (Use as required)                                                                                                                                                                                                                                                            |
|       | 650694A     | Screw, 5/16-18 x 2" (Use as required)                                                                                                                                                                                                                                               |
|       | 32589       | Key, Flywheel                                                                                                                                                                                                                                                                       |
|       | 31843A      | Bracket, Governor gear                                                                                                                                                                                                                                                              |
|       | 650836      | Screw, 10-24 x 1/2"                                                                                                                                                                                                                                                                 |
|       | 650599      | Screw, 1/4-20 x 1-1/2"                                                                                                                                                                                                                                                              |
|       | 30747       | Clip, Shorting                                                                                                                                                                                                                                                                      |
|       | 650665      | Screw, 1/4-15 x 7/8"                                                                                                                                                                                                                                                                |
| 193   | 610118      | Cover, Spark plug (Use as required)                                                                                                                                                                                                                                                 |
|       | 650561      | Screw, 1/4-20 x 5/8" (Use as required )                                                                                                                                                                                                                                             |
|       | 30939A      | Cover, Cylinder head                                                                                                                                                                                                                                                                |
| 246   | 32125       | Cup, Starter                                                                                                                                                                                                                                                                        |
| 247   | 590417      | Screen, Starter cup                                                                                                                                                                                                                                                                 |
| 266   | 26460       | Clamp, Fuel line                                                                                                                                                                                                                                                                    |
| 270   | 31461       | Bushing, Crankshaft (Use as required)                                                                                                                                                                                                                                               |
| 271   | 33876       | Gasket, Stator                                                                                                                                                                                                                                                                      |
| 273   | 31711B      | Copntrol Bracket (Incl. 98, 99 & 274)                                                                                                                                                                                                                                               |
| 274   | 610973      | Terminal Ass'y. (As req. on late prod uction)                                                                                                                                                                                                                                       |
|       | 31386       | Spring, Governor                                                                                                                                                                                                                                                                    |
|       | 27275       | Clip, Hi-tension wire (Use as require d)                                                                                                                                                                                                                                            |
|       | 34246       | Clip, Ground wire (Use as required)                                                                                                                                                                                                                                                 |
|       | 650625      | Washer, Thrust                                                                                                                                                                                                                                                                      |
|       | 34704       | Decal, Air cleaner                                                                                                                                                                                                                                                                  |
|       | 34346       | Decal, Instruction                                                                                                                                                                                                                                                                  |
|       | 34768       | Decal, Name                                                                                                                                                                                                                                                                         |
|       | 30547A      | Contact Assy., Breaker                                                                                                                                                                                                                                                              |
|       | 30548B      | Condenser                                                                                                                                                                                                                                                                           |
|       | 631021      | Inlet Needle, Seat & Clip Assy.                                                                                                                                                                                                                                                     |
| 336   | 632201      | Carburetor (Incl. 75) (Refer to Division 5, Section A, page 176 for breakdown)                                                                                                                                                                                                      |
| 337   | 610694A     | Magneto (w/ring gear for 110 volt sta rter) NOTE: The complete magneto is not available as an assembly. The magneto number is shown for reference purposes only. Order component parts individually, as show in parts list. (Refer to Division 5, Section B, page 24 for breakdown) |
| 338   | 590420      | Rewind Starter (Refer to Division 5, Section C, page 25 for breakdown)                                                                                                                                                                                                              |
| 343   | 33239A      | Gasket Set (Incl. items marked*)                                                                                                                                                                                                                                                    |