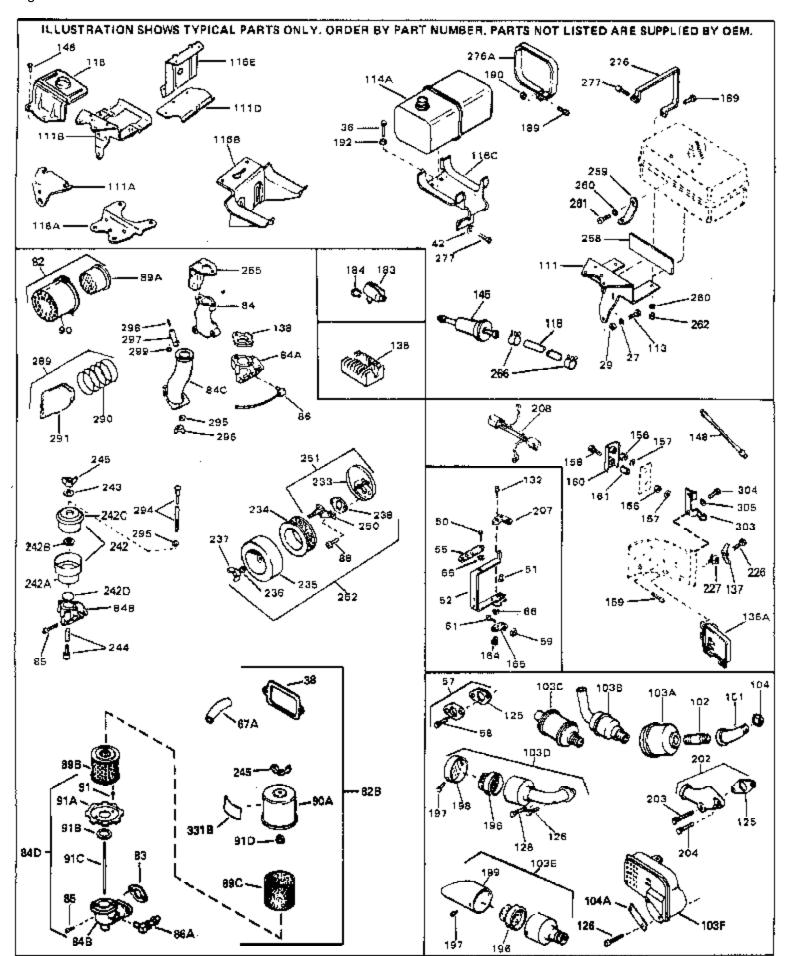

## For Discount Tecumseh Engine Parts Call 606-678-9623 or 606-561-4983 HH70-140051E Page 4 of 8

Engine Parts List #1

| Ref # | Part Number Qt | y Description                                                                                                                                                                                                                                   |
|-------|----------------|-------------------------------------------------------------------------------------------------------------------------------------------------------------------------------------------------------------------------------------------------|
| 121   | 30622A         | Extension, Blower housing                                                                                                                                                                                                                       |
| 124   | 650542         | Screw, 5/16-18 x 3/4"                                                                                                                                                                                                                           |
| 125   | 27930A         | Gasket, Exhaust                                                                                                                                                                                                                                 |
|       | 30196          | Screw, 5/16-18 x 3/4"                                                                                                                                                                                                                           |
|       | 26073          | Washer (Use as required)                                                                                                                                                                                                                        |
| 128   | 650694A        | Screw, 5/16-18 x 2" (Use as required)                                                                                                                                                                                                           |
| 129   | 32589          | Key, Flywheel                                                                                                                                                                                                                                   |
| 130   | 31843A         | Bracket, Governor gear                                                                                                                                                                                                                          |
| 131   | 650836         | Screw, 10-24 x 1/2"                                                                                                                                                                                                                             |
| 133   | 650599         | Screw, 1/4-20 x 1-1/2"                                                                                                                                                                                                                          |
| 149   | 30747          | Clip, Shorting                                                                                                                                                                                                                                  |
| 150   | 650890         | Lockwasher                                                                                                                                                                                                                                      |
| 151   | 650665         | Screw, 1/4-15 x 7/8"                                                                                                                                                                                                                            |
| 193   | 610118         | Cover, Spark plug (Use as required)                                                                                                                                                                                                             |
| 205   | 650561         | Screw, 1/4-20 x 5/8" (Use as required )                                                                                                                                                                                                         |
| 209   | 30939A         | Cover, Cylinder head                                                                                                                                                                                                                            |
| 246   | 32125          | Cup, Starter                                                                                                                                                                                                                                    |
| 247   | 35009          | Screen, Starter cup                                                                                                                                                                                                                             |
| 266   | 26460          | Clamp, Fuel line                                                                                                                                                                                                                                |
| 270   | 31461          | Bushing, Crankshaft (Use as required)                                                                                                                                                                                                           |
| 271   | 33876          | Gasket, Stator                                                                                                                                                                                                                                  |
| 274   | 610973         | Terminal Ass'y. (As req. on late prod uction)                                                                                                                                                                                                   |
| 287   | 27275          | Clip, Hi-tension wire (Use as require d)                                                                                                                                                                                                        |
| 287   | 34246          | Clip, Ground wire (Use as required)                                                                                                                                                                                                             |
| 313   | 650625         | Washer, Thrust                                                                                                                                                                                                                                  |
| 331B  | 34704          | Decal, Air cleaner                                                                                                                                                                                                                              |
| 331   | 34768          | Decal, Name                                                                                                                                                                                                                                     |
| 331A  | 34346          | Decal, Instruction                                                                                                                                                                                                                              |
| 332   | 30547A         | Contact Assy., Breaker                                                                                                                                                                                                                          |
| 333   | 30548B         | Condenser                                                                                                                                                                                                                                       |
| 334   | 631021         | Inlet Needle, Seat & Clip Assy.                                                                                                                                                                                                                 |
| 336   | 632201         | Carburetor (Incl. 75) (Refer to Division 5, Section A, page 176 for breakdown)                                                                                                                                                                  |
| 337   | 611038         | Magneto NOTE: The complete magneto is not available as an assembly. The magneto number is shown for reference purposes only. Order component parts individually, as show in parts list. (Refer to Division 5, Section B, page 39 for breakdown) |
| 338   | 590420         | Rewind Starter (Refer to Division 5, Section C, page 25 for breakdown)                                                                                                                                                                          |
| 343   | 33239A         | Gasket Set (Incl. items marked*)                                                                                                                                                                                                                |