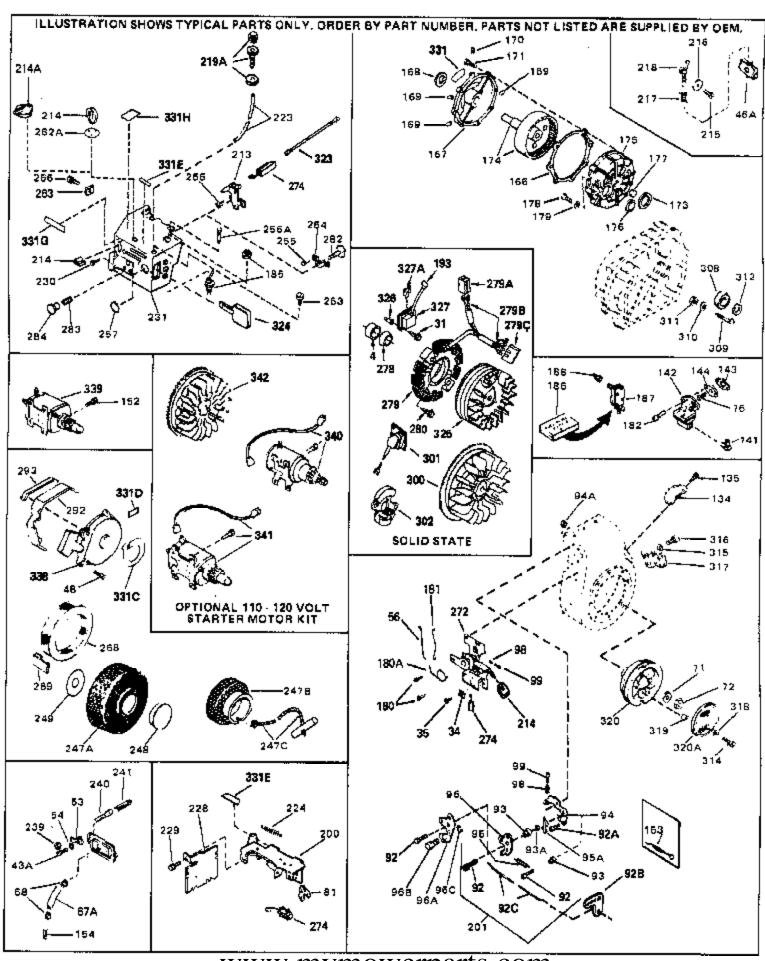

For Discount Tecumseh Engine Parts Call 606-678-9623 or 606-561-4983

HH70-140051E

Page 5 0

Engine Parts List #2

2-4983 Page 5 of 8

www.mymowerparts.com

## For Discount Tecumseh Engine Parts Call 606-678-9623 or 606-561-4983 $_{\rm Page~6~of~8}$ Engine Parts List #2

| Ref # | Part Number | Otv | Description                                                   |
|-------|-------------|-----|---------------------------------------------------------------|
|       | 650489      | Qty | Screw, 1/4-20 x 5/8"                                          |
|       | 27793       |     | Clip, Conduit (Use as required)                               |
|       | 28942       |     | Screw, 10-32 x 3/8" (Use as required)                         |
|       | 650128      |     | Screw, 10-24 x 1/2"                                           |
|       | 29716       |     | Screw, 1/4-28 x 7/16"                                         |
|       | 34662       |     | Link, Throttle                                                |
|       | 32447       |     | Tube, Breather                                                |
|       | 32446       |     | Grommet, Breather tube                                        |
|       | 650815      |     | Washer, Belleville                                            |
|       | 8116        |     | Nut, Hex                                                      |
|       | 31342       |     | Spring, Compression                                           |
|       | 650549      |     | Screw, 5-40 x 7/16"                                           |
|       | 650821      |     | Screw, 10-32 x 1/2"                                           |
|       | 34663       |     | Spring, Speed control                                         |
|       | 34661       |     | Link, Governor                                                |
|       | 610118      |     | Cover, Spark plug (Use as required)                           |
|       | 650764      |     | Nut, "U" Type (Use as required)                               |
|       | 34664       |     | Control Bracket (Incl. 98, 99, 180A & 274)                    |
| 274   | 610973      |     | Terminal Ass'y. (As req. on late prod uction)                 |
| 308   | 31793       |     | Bearing, Ball                                                 |
| 309   | 31855       |     | Retainer, Bearing                                             |
| 310   | 650778      |     | Washer, Lock                                                  |
| 311   | 650580      |     | Nut, Lock                                                     |
| 312   | 31792       |     | Washer, Thrust                                                |
| 331   | 34768       |     | Decal, Name                                                   |
| 338   | 590420      |     | Rewind Starter (Refer to Division 5, Section C, page 25 for   |
|       |             |     | breakdown)                                                    |
| 340   | 33328D      |     | Starter Motor Kit (110-120 Volt) This 110-120 volt starter    |
|       |             |     | motor kit may have been added to this engine. It can be       |
|       |             |     | added only if cylinder hasdrilled and tapped starter mounting |
|       |             |     | bosses and a ring gear flywheel (see#342). Refer to service   |
|       |             |     | number stamped on end cap of motor, or on decal, for          |
|       |             |     | identifica                                                    |
| 342   | 30811A      |     | Flywheel (Ring gear flywheel requiredon engines using         |
|       |             |     | 110-120 volt starter kits listed above)                       |
| 342   | 611042      |     | Flywheel (Used on Type letters H and above) (Std. Point       |
|       |             |     | ignition) (Ring gear flywheel required on engines using       |
|       |             |     | 110-120 volt starter kits listed above)                       |
| 342   | 611085      |     | Flywheel (Minimum ring gear flywheel required on engines      |
|       |             |     | using 110-120 volt starter kits listed above) (Use with Solid |
|       |             |     | State ignition)                                               |
|       |             |     |                                                               |