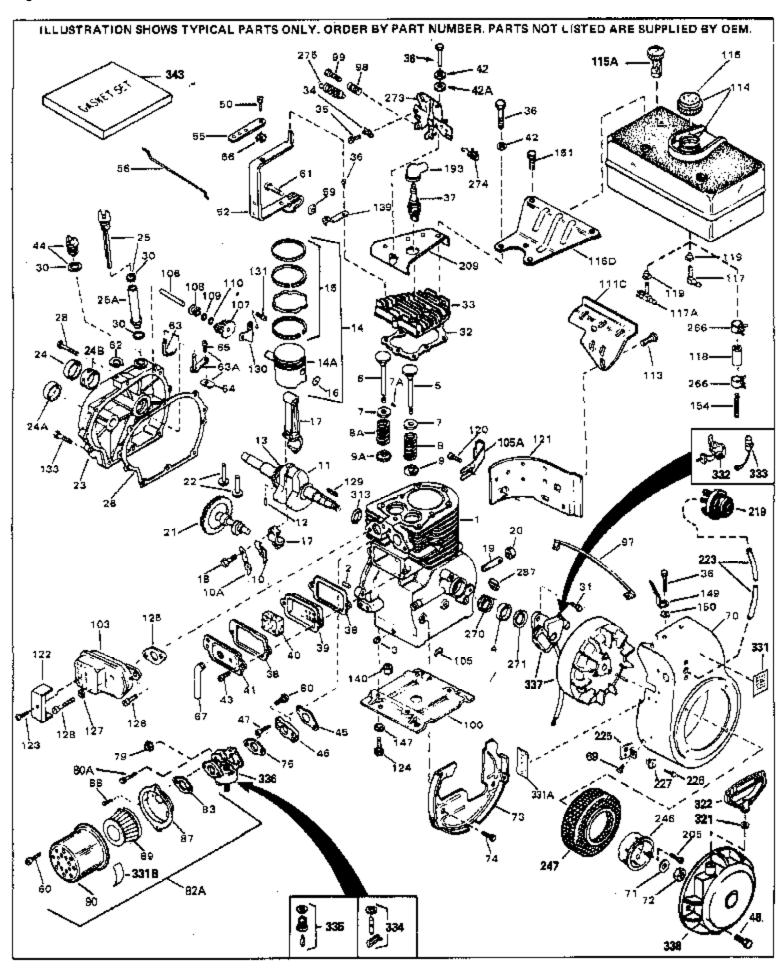

For Discount Tecumseh Engine Parts Call 606-678-9623 or 606-561-4983 HH70-140050C Page 1 of 8 Engine Parts List #1

www.mymowerparts.com

| Ref # | Part Number     | Qtv | Description                                              |
|-------|-----------------|-----|----------------------------------------------------------|
|       | 32769B          | α.9 | Cylinder (Incl. 2, 3, 4, 76 & 270) (2 -3/4")             |
|       | 27652           |     | Pin, Dowel                                               |
|       | 27642           |     | Plug, Oil drain                                          |
|       | 32630           |     | Seal, Oil                                                |
|       | 32783           |     | Intake Valve (Std.) (Incl. 9)                            |
|       | 32784           |     | Intake Valve (1/32" OS) (Incl. 9)                        |
|       | 27878A          |     | Exhaust Valve (Std.) (Incl. 9)                           |
|       | 27880A          |     | Exhaust Valve (1/32" OS) (Incl. 9)                       |
|       | 27882           |     | Cap, Upper valve spring                                  |
|       | 20810           |     | Pin, Valve spring retainer (Use as re quired)            |
|       | 27881           |     | Spring, Valve                                            |
|       | 27881           |     | Spring, Valve                                            |
|       | 32581           |     | Cap, Lower valve spring                                  |
|       | 32581           |     | Cap, Lower valve spring                                  |
|       | 32590           |     | Plate, Lock & Oil dipper (This plate may be replaced by  |
|       |                 |     | 34242 oil dipper but 650662C screw must be used.)        |
| 10    | 0.40.40         |     |                                                          |
|       | 34242           |     | Dipper, Oil<br>Createst (hel. 13.8.12)                   |
|       | 32774           |     | Crankshaft (Incl. 12 & 13)                               |
|       | 29783           |     | Crankshaft Gear Pin (Early production)                   |
| 13    | 27884           |     | Gear, Crankshaft (Used in early production) This gear is |
|       |                 |     | servicable onlywhen it is pinned to the crankshaft.      |
|       | 32770B          |     | Piston & Pin Ass'y. (Std.)(2-3/4")(In cl.16)             |
|       | 32771B          |     | Piston & Pin Ass'y. (.010" OS) (Incl. 16)                |
|       | 32772B          |     | Piston & Pin Ass'y. (.020" OS) (Incl. 16)                |
|       | 34528           |     | Piston, Pin & Ring Set (Std.) (2-3/4" Bore)              |
|       | 34529           |     | Piston, Pin & Ring Set (.010" OS)                        |
|       | 34530           |     | Piston, Pin & Ring Set (.020" OS)                        |
|       | 32595           |     | Ring Set (Std.) (2-3/4" Bore)                            |
|       | 32596           |     | Ring Set (.010" OS)                                      |
|       | 32597           |     | Ring Set (.020" OS)                                      |
|       | 27888           |     | Ring, Piston pin retaining                               |
|       | 32591C          |     | Rod Assy., Connecting (Incl. 10 & 18)                    |
|       | 650662C         |     | Screw, Connecting rod (2 each)                           |
|       | 32115           |     | Camshaft (MCR)                                           |
|       | 34034           |     | Lifter, Valve                                            |
|       | 31451A          |     | Cylinder Cover (Incl.24, 106, 309, 31 0 & 311)           |
|       | 31546           |     | Bushing, Crankshaft (Use as required)                    |
|       | 28460           |     | Seal, Oil                                                |
|       | 31297           |     | Dipstick, Oil (Incl. 30)                                 |
|       | 30684<br>650451 |     | * Gasket, Cylinder cover<br>Screw, 1/4-20 x 1"           |
|       | 29673           |     | * Gasket, Oil filler                                     |
|       | 650516          |     | Screw, 1/4-20 x 1-1/8"                                   |
|       | 32631A          |     | * Gasket, Cylinder head                                  |
|       | 30938A          |     | Head, Cylinder                                           |
|       | 27793           |     | Clip, Conduit (Use as required)                          |
|       | 28942           |     | Screw, 10-32 x 3/8" (Use as required)                    |
|       | 650697A         |     | Screw, 5/16-18 x 2-1/2" (Use as required)                |
|       | 650695A         |     | Screw, 5/16-18 x 2-1/4" (Use as required)                |
|       | 650694A         |     | Screw, 5/16-18 x 2" (Use as required)                    |
|       | 33636           |     | Resistor Spark Plug (RJ-8C)                              |
|       | 34251           |     | Resistor Spark Plug                                      |
|       | 27896A          |     | * Gasket, Breather cover                                 |
|       | 28423           |     | Body, Breather                                           |
|       | 28424           |     | Element, Breather                                        |
|       | 28425           |     | Cover, Valve spring                                      |
|       | 650690          |     | Washer, Belleville (Use as required)                     |
|       | www.mvmo        | W   |                                                          |

|                   |       | Description                                                  |
|-------------------|-------|--------------------------------------------------------------|
| 42 26             | 6073  | Washer (Use as required)                                     |
| 42 65             | 50691 | Washer, Flat (Use as required)                               |
| 43 65             |       | Screw, 10-24 x 1/2"                                          |
| 45 27             |       | * Gasket, Intake                                             |
| 46 30             |       | Flange, Carburetor (Incl. 79 & 80)                           |
| 47 30             |       |                                                              |
|                   |       | Screw, 5/16-18 x 3/4"                                        |
| 50 65             |       | Screw, 8-32 x 5/16"                                          |
| 52 32             | 2326A | Lever, Governor (New lever does not need 1 of                |
|                   |       | 51,66,132,164,165,207)                                       |
| 55 30             | 0205  | Bracket, Adjusting                                           |
| 56 31             |       | Link, Throttle                                               |
| 59 29             |       | Nut, Lock, 10-32                                             |
| 60 65             |       | Screw, 8-32 x 3/8"                                           |
|                   |       |                                                              |
| 61 29             |       | Screw, 10-32 x 3/4"                                          |
| 62 29             |       | Ring, Retaining                                              |
| 63A 30            |       | Rod Assy., Governor (Incl. 64 & 65)                          |
| 63 30             | )699B | Governor Rod Ass'y. (This one-piece governor rodis no longer |
|                   |       | used. It is replaced by 30699C ass'y.,Ref. no. 63A)          |
| 64 30             | 1700  | Yoke, Governor                                               |
| 65 65             |       | Screw, 6-40 x 5/16"                                          |
|                   |       |                                                              |
| 66 29             |       | Lockwasher, #8 E.T.                                          |
| 67 35             |       | Tube, Breather                                               |
| 69 29             |       | Screw, 5/16-24 x 21/32"                                      |
| 70 32             | 2158E | Blower Housing (For elec.star.)(Incl. 134,135)               |
| 71 65             | 50815 | Washer, Belleville                                           |
| 72 81             | 16    | Nut, Hex                                                     |
| 73 29             |       | Blower Housing Baffle (without electric starter knock-out)   |
|                   |       | (Use as required)                                            |
| 73 35             | 5256A | Blower Housing Baffle (with electric starter knock-out) (Use |
|                   |       | as required) (Point Ignition)                                |
| 74 65             | 50561 | Screw, 1/4-20 x 5/8"                                         |
| 75 31             |       | * Gasket, Carburetor                                         |
| 79 29             |       | Nut & Lockwasher Assy., 1/4-28                               |
|                   |       |                                                              |
| 80 65             |       | Screw, 1/4-28 x 1-1/8"                                       |
| 82A 73            | 30164 | Air Cleaner Ass'y. (Incl. 60, 83, 87, 88, 89, 90A & 331B)    |
|                   |       | (Use as required)                                            |
| 83 27             | 7272A | * Gasket, Air cleaner                                        |
| 87 31             | 691   | Bracket, Air cleaner NOTE: 130010 thru 10C & 11 used in      |
|                   |       | early production only.                                       |
| 00 00             | 2020  |                                                              |
| 88 28             |       | Screw, 10-32 x 1/2"                                          |
| 90 31             |       | Body, Air cleaner                                            |
| 98 28             |       | Spring, Compression                                          |
| 99 29             |       | Screw, 8-32 x 3/4"                                           |
| 100 29            | 9538  | Base, Engine mounting                                        |
| 106 31            | 845   | Shaft, Mechanical governor                                   |
| 107 30            |       | Gear Assy., Governor (Incl. 109)                             |
| 108 30            |       | Spool, Governor                                              |
|                   |       |                                                              |
| 109 30            |       | Washer, Flat                                                 |
| 110 29            |       | Ring, Retaining                                              |
|                   | 1158  | Bracket, Fuel tank                                           |
| 111C 34<br>113 65 |       | Screw, 1/4-20 x 5/8"                                         |

|                                                                                                                                                                                                                                       |                                                                                                                                                                                                                                                                                                                                     | Qty Description                                                                                                                                                                                                                                                                                                                                                                                                                                                                                                                                                                                                                                                                                                                                                                                                                                                                                                                                                                                                                                                                                              |
|---------------------------------------------------------------------------------------------------------------------------------------------------------------------------------------------------------------------------------------|-------------------------------------------------------------------------------------------------------------------------------------------------------------------------------------------------------------------------------------------------------------------------------------------------------------------------------------|--------------------------------------------------------------------------------------------------------------------------------------------------------------------------------------------------------------------------------------------------------------------------------------------------------------------------------------------------------------------------------------------------------------------------------------------------------------------------------------------------------------------------------------------------------------------------------------------------------------------------------------------------------------------------------------------------------------------------------------------------------------------------------------------------------------------------------------------------------------------------------------------------------------------------------------------------------------------------------------------------------------------------------------------------------------------------------------------------------------|
| 114                                                                                                                                                                                                                                   | 34186A                                                                                                                                                                                                                                                                                                                              | Fuel Tank (Incl. 115 & 266) NOTE: These tanks were built with different size fuel inlet openings. Tanks with the 1-3/16" I.D. opening use fuel cap 33032 or 34210. Tanks with the 1-1/2" I.D. opening use fuel cap 35355 or 35650.                                                                                                                                                                                                                                                                                                                                                                                                                                                                                                                                                                                                                                                                                                                                                                                                                                                                           |
|                                                                                                                                                                                                                                       | 410144B<br>33032                                                                                                                                                                                                                                                                                                                    | Fuel Cap (White Plastic)(Std)(As requ ired)<br>Fuel Cap (Charcoal Plastic) (Spurt resistant, Low profile)<br>(Use as required)                                                                                                                                                                                                                                                                                                                                                                                                                                                                                                                                                                                                                                                                                                                                                                                                                                                                                                                                                                               |
| 115                                                                                                                                                                                                                                   | 34210                                                                                                                                                                                                                                                                                                                               | Fuel Cap (Red Plastic) (Spurt resistant, High profile) (Use as required)                                                                                                                                                                                                                                                                                                                                                                                                                                                                                                                                                                                                                                                                                                                                                                                                                                                                                                                                                                                                                                     |
| 116D<br>118<br>118<br>118<br>120<br>121<br>124<br>127<br>128<br>129<br>130<br>131<br>133<br>149<br>151<br>193<br>205<br>209<br>266<br>270<br>271<br>273<br>274<br>275<br>287<br>287<br>287<br>313<br>331A<br>331<br>332<br>333<br>334 | 35355<br>34159<br>29774<br>30705<br>30962<br>650128<br>30622A<br>650542<br>26073<br>650694A<br>32589<br>31843A<br>650836<br>650599<br>30747<br>650665<br>610118<br>650561<br>30939A<br>26460<br>31461<br>33876<br>31726B<br>610973<br>31386<br>27275<br>34246<br>650625<br>34346<br>550223<br>30547A<br>610767A<br>631021<br>631453 | Fuel Cap (Use as required)<br>Plate, Fuel tank mounting<br>Fuel Line (Braided 8-1/4" 21 cm)(Use as req.)<br>Fuel Line (Braided 32") (81 cm) (Use as req.)<br>Screw, 10-24 x 1/2" (Use as required)<br>Extension, Blower housing<br>Screw, 5/16-18 x 3/4"<br>Washer (Use as required)<br>Screw, 5/16-18 x 2" (Use as required)<br>Key, Flywheel<br>Bracket, Govemor gear<br>Screw, 10-24 x 1/2"<br>Screw, 10-24 x 1/2"<br>Clip, Shorting<br>Screw, 1/4-20 x 1-1/2"<br>Clip, Shorting<br>Screw, 1/4-20 x 5/8" (Use as required)<br>Screw, 1/4-20 x 5/8" (Use as required)<br>Screw, 1/4-20 x 5/8" (Use as required )<br>Cover, Cylinder head<br>Clamp, Fuel line<br>Bushing, Crankshaft (Use as required)<br>Gasket, Stator<br>Control Bracket (Incl. 98, 99, 214 & 274)<br>Terminal Ass'y. (As req. on late prod uction)<br>Spring, Governor<br>Clip, Hi-tension wire (Use as required)<br>Washer, Thrust<br>Decal, Instruction<br>Decal, Name<br>Contact Assy., Breaker<br>Condenser<br>Inlet Needle, Seat & Clip Assy.<br>Carburetor (Incl. 75) (Refer to Division 5, Section A, page 10)<br>for breakdown) |
| 337                                                                                                                                                                                                                                   | 610976                                                                                                                                                                                                                                                                                                                              | Magneto (w/ring gear) (12 Volt) (7 Am p) NOTE: The complete magneto is not available as an assembly. The magneto number is shown for reference purposes only. Order component parts individually, as show in parts list. (Refer to Division 5, Section B, page 36 for breakdown)                                                                                                                                                                                                                                                                                                                                                                                                                                                                                                                                                                                                                                                                                                                                                                                                                             |
|                                                                                                                                                                                                                                       | 33239A                                                                                                                                                                                                                                                                                                                              | Gasket Set (Incl. items marked*)                                                                                                                                                                                                                                                                                                                                                                                                                                                                                                                                                                                                                                                                                                                                                                                                                                                                                                                                                                                                                                                                             |