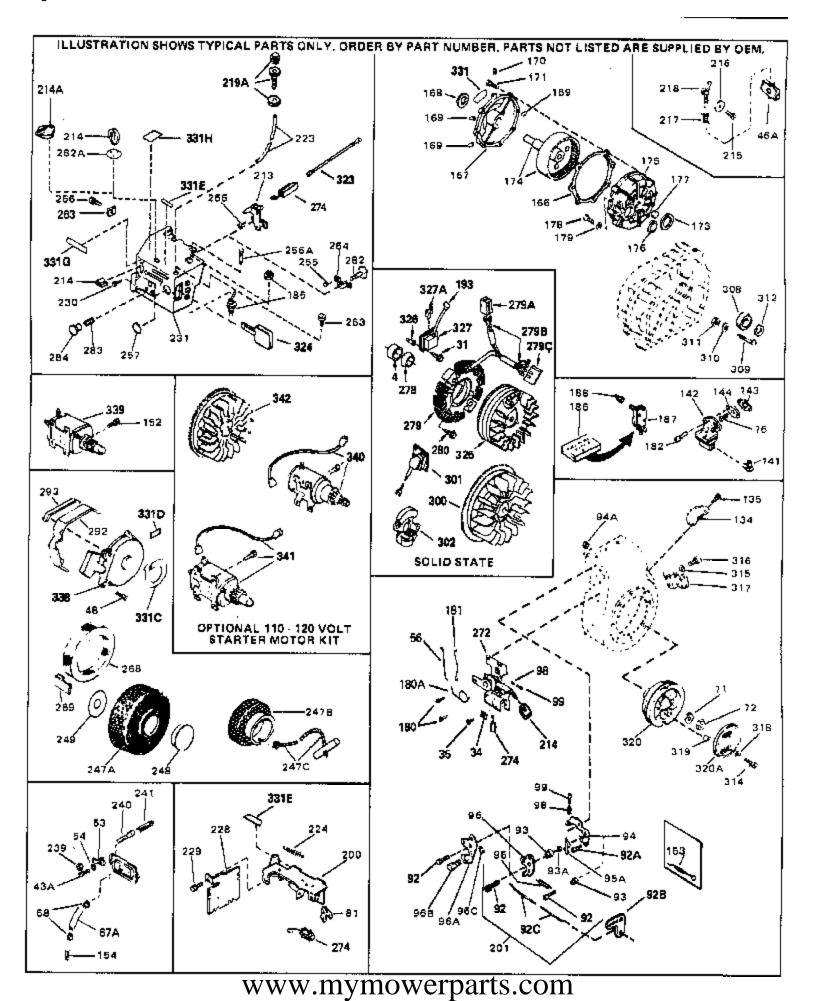

For Discount Tecumseh Engine Parts Call 606-678-9623 or 606-561-4983 HH70-140050C Page 5 of 8 Engine Parts List #2

| Ref #            | Part Number | Qty | Description                                                   |
|------------------|-------------|-----|---------------------------------------------------------------|
|                  | 650516      |     | Screw, 1/4-20 x 1-1/8"                                        |
|                  | 27793       |     | Clip, Conduit (Use as required)                               |
| 35               | 28942       |     | Screw, 10-32 x 3/8" (Use as required)                         |
| 43A              | 650128      |     | Screw, 10-24 x 1/2"                                           |
| 56               | 31710       |     | Link, Throttle                                                |
| 71               | 650815      |     | Washer, Belleville                                            |
| 72               | 8116        |     | Nut, Hex                                                      |
| 98               | 28569       |     | Spring, Compression                                           |
| 99               | 29500       |     | Screw, 8-32 x 3/4"                                            |
| 152              | 30063       |     | Screw, 1/4-20 x 1/2"                                          |
| 193              | 610118      |     | Cover, Spark plug (Use as required)                           |
| 214              | 32410       |     | Knob, Speed control                                           |
| 247C             | 590343      |     | Rope Assy., Starter                                           |
| 247B             | 28301       |     | Pulley, Rope starter                                          |
| 263              | 650764      |     | Nut, "U" Type (Use as required)                               |
| 274              | 610973      |     | Terminal Ass'y. (As req. on late prod uction)                 |
| 308              | 31793       |     | Bearing, Ball                                                 |
| 309              | 31855       |     | Retainer, Bearing                                             |
| 310              | 650778      |     | Washer, Lock                                                  |
|                  | 650580      |     | Nut, Lock                                                     |
|                  | 31792       |     | Washer, Thrust                                                |
|                  | 550223      |     | Decal, Name                                                   |
| 339              | 35765A      |     | Electric Starter Motor (12 Volt) NOTE: The 29965, 32468,      |
|                  |             |     | 32468B, 33606, 35765 and 35765A startermotors are used        |
|                  |             |     | interchangeably on these models. Refer to service number      |
|                  |             |     | stamped on end cap of motor, or on decal, for identification. |
|                  |             |     | Refer to Division 5, Section D for breakdown.                 |
| 340              | 33328D      |     | Starter Motor Kit (110-120 Volt) This 110-120 volt starter    |
|                  |             |     | motor kit may have been added to this engine. It can be       |
|                  |             |     | added only if cylinder hasdrilled and tapped starter mounting |
|                  |             |     | bosses and a ring gear flywheel (see#342). Refer to service   |
|                  |             |     | number stamped on end cap of motor, or on decal, for          |
|                  |             |     | identifica                                                    |
| 2/12             | 30811A      |     | Flywheel (Ring gear flywheel requiredon engines using         |
| J <del>1</del> 2 | 300TTA      |     | 110-120 volt starter kits listed above)                       |
|                  |             |     | ,                                                             |
| 342              | 611042      |     | Flywheel (Used on Type letters H and above) (Std. Point       |
|                  |             |     | ignition) (Ring gear flywheel required on engines using       |
|                  |             |     | 110-120 volt starter kits listed above)                       |
| .342             | 611085      |     | Flywheel (Minimum ring gear flywheel required on engines      |
| 012              |             |     | using 110-120 volt starter kits listed above) (Use withSolid  |
|                  |             |     | State ignition)                                               |
|                  |             |     |                                                               |