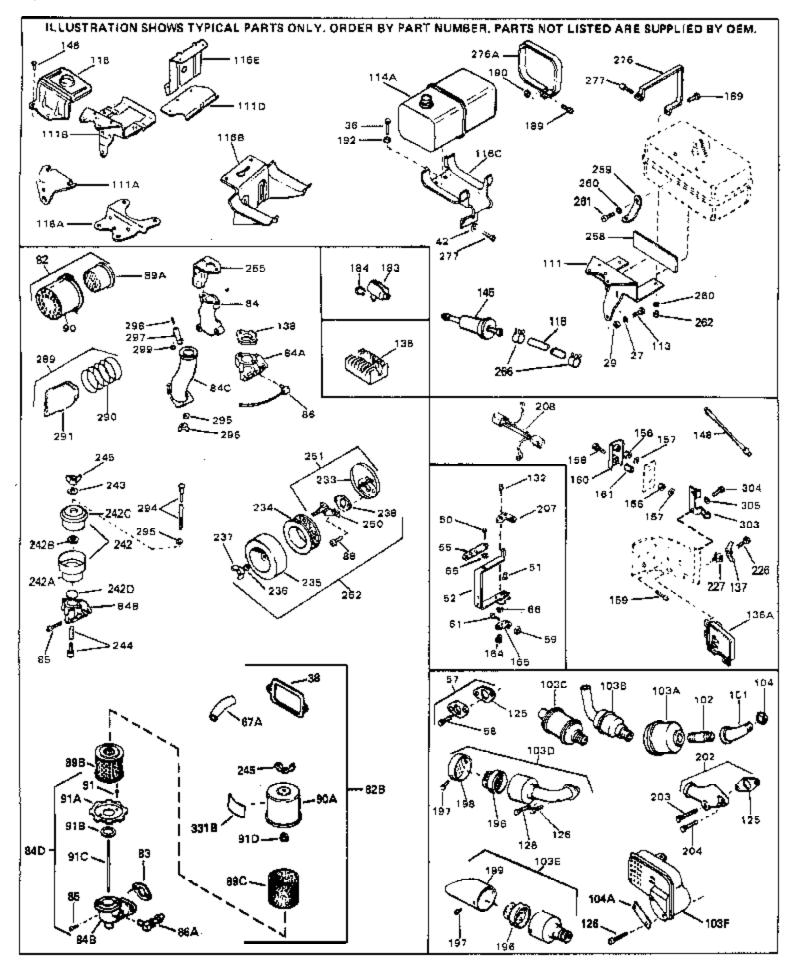

sed on Type letters H and above) (Std. Point       |
|                  |             |     | ignition) (Ring gear flywheel required on engines using       |
|                  |             |     | 110-120 volt starter kits listed above)                       |
| .342             | 611085      |     | Flywheel (Minimum ring gear flywheel required on engines      |
| 012              |             |     | using 110-120 volt starter kits listed above) (Use withSolid  |
|                  |             |     | State ignition)                                               |
|                  |             |     |                                                               |

For Discount Tecumseh Engine Parts Call 606-678-9623 or 606-561-4983 HH70-140050C Page 7 of 8 Engine Parts List #3



| 27         27/27513         Lockwasher, 14" (Use as required)           36         650097A         Gorw, 5716-18.2-12" (Use as required)           36         650098A         Gorw, 5716-18.2-14" (Use as required)           37         27898A         Gorw, 5716-18.2-14" (Use as required)           38         278973         Washer, That (Use as required)           30         228973         Washer, That (Use as required)           30         228973         Washer, That (Use as required)           30         228973         Washer, That (Use as required)           31         228973         Washer, That (Use as required)           31         228973         Washer, That (Use as required)           31         228073         Use as required)           31         23019         Exit Adapt (Hew leve