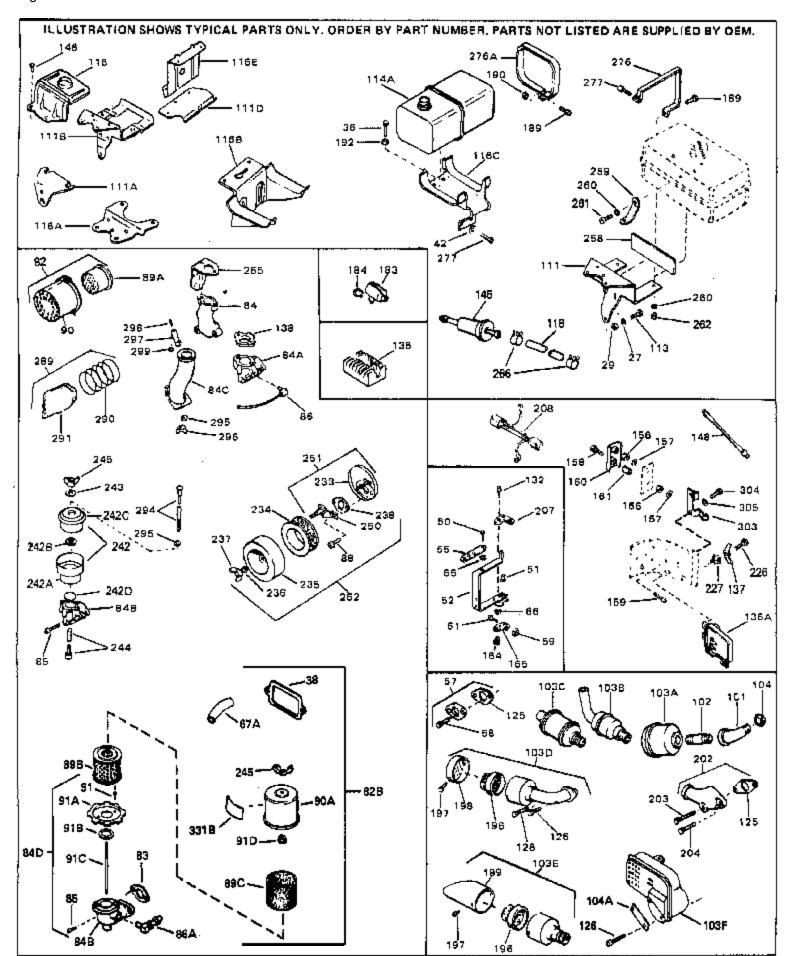

For Discount Tecumseh Engine Parts Call 606-678-9623 or 606-561-4983
Page 5 of 8

Engine Parts List #2

www.mymowerparts.com

## For Discount Tecumseh Engine Parts Call 606-678-9623 or 606-561-4983 $_{\rm Page~6~of~8}$ Engine Parts List #2

| Ref # | Part Number C   | )tv | Description                                                                                                                                                                                                                                                                                                  |
|-------|-----------------|-----|--------------------------------------------------------------------------------------------------------------------------------------------------------------------------------------------------------------------------------------------------------------------------------------------------------------|
|       | 650489          | ٠٠, | Screw, 1/4-20 x 5/8"                                                                                                                                                                                                                                                                                         |
|       | 27793           |     | Clip, Conduit (Use as required)                                                                                                                                                                                                                                                                              |
| 35    | 28942           |     | Screw, 10-32 x 3/8" (Use as required)                                                                                                                                                                                                                                                                        |
| 43A   | 650128          |     | Screw, 10-24 x 1/2"                                                                                                                                                                                                                                                                                          |
| 48    | 29716           |     | Screw, 1/4-28 x 7/16"                                                                                                                                                                                                                                                                                        |
| 56    | 34662           |     | Link, Throttle                                                                                                                                                                                                                                                                                               |
| 67A   | 32447           |     | Tube, Breather                                                                                                                                                                                                                                                                                               |
| 68    | 32446           |     | Grommet, Breather tube                                                                                                                                                                                                                                                                                       |
|       | 650815          |     | Washer, Belleville                                                                                                                                                                                                                                                                                           |
|       | 8116            |     | Nut, Hex                                                                                                                                                                                                                                                                                                     |
|       | 31342           |     | Spring, Compression                                                                                                                                                                                                                                                                                          |
|       | 650549          |     | Screw, 5-40 x 7/16"                                                                                                                                                                                                                                                                                          |
|       | 34663           |     | Spring, Speed control                                                                                                                                                                                                                                                                                        |
|       | 650821          |     | Screw, 10-32 x 1/2"                                                                                                                                                                                                                                                                                          |
|       | 34661           |     | Link, Governor                                                                                                                                                                                                                                                                                               |
|       | 610118          |     | Cover, Spark plug (Use as required)                                                                                                                                                                                                                                                                          |
|       | 32410           |     | Knob, Speed control                                                                                                                                                                                                                                                                                          |
|       | 650764          |     | Nut, "U" Type (Use as required)                                                                                                                                                                                                                                                                              |
|       | 34677           |     | Control Bracket (Incl. 98, 99, 180A & 274)                                                                                                                                                                                                                                                                   |
|       | 610973          |     | Terminal Ass'y. (As req. on late prod uction)                                                                                                                                                                                                                                                                |
|       | 31793           |     | Bearing, Ball                                                                                                                                                                                                                                                                                                |
|       | 31855           |     | Retainer, Bearing                                                                                                                                                                                                                                                                                            |
|       | 650778          |     | Washer, Lock                                                                                                                                                                                                                                                                                                 |
|       | 650580<br>31792 |     | Nut, Lock                                                                                                                                                                                                                                                                                                    |
|       | 34768           |     | Washer, Thrust<br>Decal, Name                                                                                                                                                                                                                                                                                |
|       | 33962           |     | Decal, Control                                                                                                                                                                                                                                                                                               |
|       | 590420          |     | Rewind Starter (Refer to Division 5, Section C, page 25 for                                                                                                                                                                                                                                                  |
| 330   | 330420          |     | breakdown)                                                                                                                                                                                                                                                                                                   |
| 340   | 33328D          |     | Starter Motor Kit (110-120 Volt) This 110-120 volt starter motor kit may have been added to this engine. It can be added only if cylinder hasdrilled and tapped starter mounting bosses and a ring gear flywheel (see#342). Refer to service number stamped on end cap of motor, or on decal, for identifica |
| 342   | 30811A          |     | Flywheel (Ring gear flywheel requiredon engines using 110-120 volt starter kits listed above)                                                                                                                                                                                                                |
| 342   | 611042          |     | Flywheel (Used on Type letters H and above) (Std. Point ignition) (Ring gear flywheel required on engines using 110-120 volt starter kits listed above)                                                                                                                                                      |
| 342   | 611085          |     | Flywheel (Minimum ring gear flywheel required on engines using 110-120 volt starter kits listed above) (Use with Solid State ignition)                                                                                                                                                                       |

For Discount Tecumseh Engine Parts Call 606-678-9623 or 606-561-4983

HH70-140045D Page 7 of 8

Engine Parts List #3

www.mymowerparts.com

| Ref # | Part Number | Qty | Description                                                    |
|-------|-------------|-----|----------------------------------------------------------------|
| 27    | 27513       |     | Lockwasher, 1/4" (Use as required)                             |
|       | 650697A     |     | Screw, 5/16-18 x 2-1/2" (Use as requi red)                     |
|       | 650695A     |     | Screw, 5/16-18 x 2-1/4" (Use as requi red)                     |
|       | 650694A     |     | Screw, 5/16-18 x 2" (Use as required)                          |
|       | 27896A      |     | * Gasket, Breather cover                                       |
|       | 26073       |     | Washer (Use as required)                                       |
|       | 650691      |     | Washer, Flat (Use as required)                                 |
|       | 650548      |     | Screw, 8-32 x 5/16"                                            |
|       |             |     | ·                                                              |
|       | 30319       |     | Rivet, Split (Used in early productio n)                       |
|       | 33454       |     | Lever Assy., Governor                                          |
|       | 730130      |     | Exh.Adap.Kit (Incl. 58 & 125) (Use as req.)                    |
|       | 30196       |     | Screw, 5/16-18 x 3/4" (Use as require d)                       |
|       | 29216       |     | Nut, Lock, 10-32                                               |
|       | 29826       |     | Screw, 10-32 x 3/4"                                            |
|       | 29918       |     | Lockwasher, #8 E.T.                                            |
|       | 32447       |     | Tube, Breather                                                 |
| 82    | 730127      |     | Air Cleaner Ass'y. (Incl. 60, 83, 87, 88, 89A, 90, 238 & 331B) |
|       |             |     | (Use as required)                                              |
| 82B   | 730561      |     | Air cleaner kit (Incl. 38, 67A, 83, 84B, 85,89B, 89C, 90A, 91, |
| 020   | 730301      |     | 91A, 91B, 91C, 91D, 245 & 331B) (Use only on engines with      |
|       |             |     |                                                                |
|       |             |     | an externally vented fully adjustable carburetor)              |
| 83    | 27272A      |     | * Gasket, Air cleaner                                          |
| 84B   | 34780       |     | Elbow, Air cleaner                                             |
| 84D   | 34819       |     | Air Cleaner Elbow (Incl. 84B, 86A, 91, 91A, 91B & 91C) (Use    |
|       |             |     | in 730561 assembly only)                                       |
| 05    | 050400      |     | • • • • • • • • • • • • • • • • • • • •                        |
|       | 650163      |     | Screw, 10-32 x 7/8"                                            |
| 86A   | 30675       |     | Fitting, Breather NOTE: 130010 thru 10C & 11 used in early     |
|       |             |     | production only.                                               |
| 89C   | 34783       |     | Filter, Pre-air                                                |
|       | 34782       |     | Air Cl. Filter & Bracket Assy. (Incl. 91D)                     |
|       | 34781       |     | Cover, Air cleaner                                             |
|       | 650825      |     | Nut & Lockwasher, 1/4-20                                       |
|       | 34699       |     | Bracket, Air cleaner                                           |
| 91    |             |     | Pop Rivet (1/8" dia.) (Can be bought locally)                  |
|       | 34698A      |     | Gasket, Air cleaner                                            |
|       | 650826      |     | Stud, 1/4-20 x 6.20, threaded both en ds                       |
|       | 391026      |     | Opt. Spark Arrest Muffler (Incl.196,1 97,199)                  |
|       | 650561      |     | Screw, 1/4-20 x 5/8"                                           |
|       | 29774       |     | Fuel Line (Braided 8-1/4" 21 cm)(Use as req.)                  |
|       | 30705       |     | Fuel Line (Braided 16") (41 cm) (Use as req.)                  |
|       | 30962       |     |                                                                |
|       |             |     | Fuel Line (Braided 32") (81 cm) (Use as req.)                  |
|       | 27930A      |     | Gasket, Exhaust                                                |
|       | 30196       |     | Screw, 5/16-18 x 3/4"                                          |
|       | 650694A     |     | Screw, 5/16-18 x 2" (Use as required)                          |
|       | 650548      |     | Screw, 8-32 x 5/16" (Early production )                        |
|       | 34067       |     | Wire Assy., Alternator adapter (4-1/4 ")                       |
|       | 34069       |     | Wire Assy., Alternator adapter (6-3/4 ")                       |
|       | 30322       |     | Nut & Lockwasher (Early Prod. Only)                            |
|       | 29916       |     | Clamp, Governor lever (Early Prod. On ly)                      |
|       | 31288       |     | Exh. Adaptor Kit (Incl.125,203,204) ( As req.)                 |
|       | 650697A     |     | Screw, 5/16-18 x 2-1/2" (Use as requi red)                     |
|       | 6021A       |     | Screw, 5/16-18 x 1-1/2" (Use as requi red)                     |
| 245   | 650513      |     | Nut, Wing                                                      |
| 266   | 26460       |     | Clamp, Fuel line                                               |
|       | 34704       |     | Decal, Air cleaner                                             |
|       |             |     |                                                                |