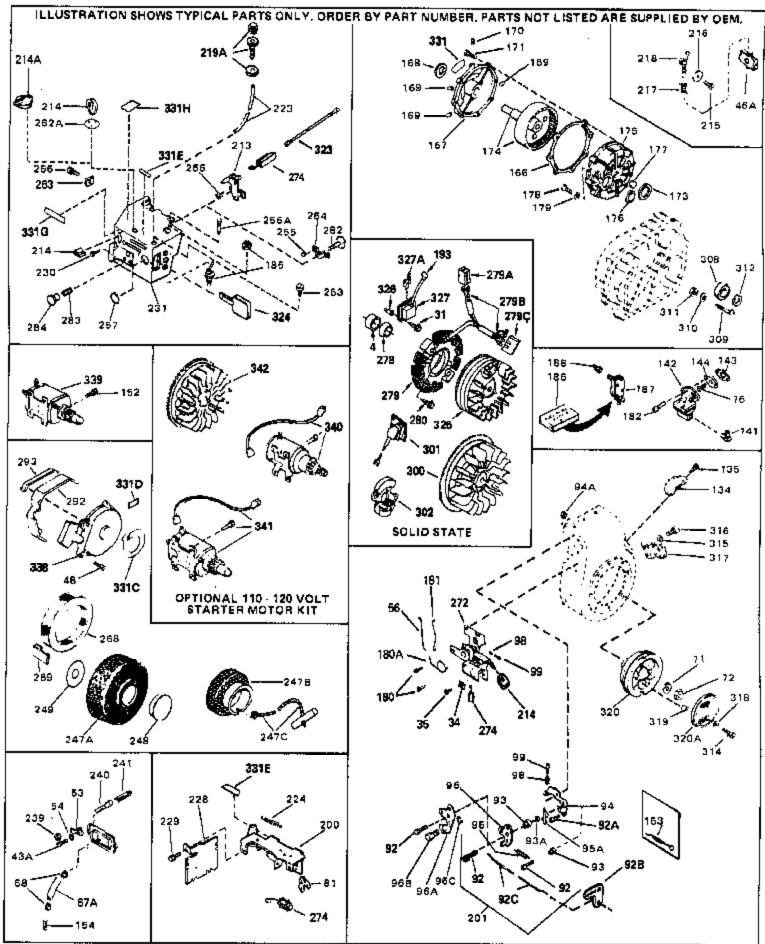

For Discount Tecumseh Engine Parts Call 606-678-9623 or 606-561-4983

HH70-140045D Page 1 of 8

Engine Parts List #1 ILLUSTRATION SHOWS TYPICAL PARTS ONLY, ORDER BY PART NUMBER, PARTS NOT LISTED ARE SUPPLIED BY DEM. 333 247 √)-331B 82A 335

www.mymowerparts.com

| Ref # Part Number      | Qty Description                                                                      |
|------------------------|--------------------------------------------------------------------------------------|
| 1 32769B               | Cylinder (Incl. 2, 3, 4, 76 & 270) (2 -3/4")                                         |
| 2 27652                | Pin, Dowel                                                                           |
| 3 27642                | Plug, Oil drain                                                                      |
| 4 32630                | Seal, Oil                                                                            |
| 5 32783                | Intake Valve (Std.) (Incl. 9)                                                        |
| 5 32784                | Intake Valve (1/32" OS) (Incl. 9)                                                    |
| 6 31469A               | Exhaust Valve (Std.) (Incl. 9)                                                       |
| 6 31470A               | Exhaust Valve (1/32" OS) (Incl. 9)                                                   |
| 7A 20810<br>7 27882    | Pin, Valve spring retainer (Use as re quired) Cap, Upper valve spring                |
| 7 27002<br>8A 27881    | Сар, оррег varve spring<br>Spring, Valve                                             |
| 8 27881                | Spring, Valve                                                                        |
| 9A 32581               | Cap, Lower valve spring                                                              |
| 9 32581                | Cap, Lower valve spring                                                              |
| 10A 32590              | Plate, Lock & Oil dipper (This plate may be replaced by                              |
|                        | 34242 oil dipper but 650662C screw must be used.)                                    |
| 10 34242               | Dipper, Oil                                                                          |
| 11 32774               | Crankshaft (Incl. 12 & 13)                                                           |
| 12 29783               | Crankshaft Gear Pin (Early production )                                              |
| 13 27884               | Gear, Crankshaft (Used in early production) This gear is                             |
|                        | servicable onlywhen it is pinned to the crankshaft.                                  |
| 14A 32770B             | Piston & Pin Ass'y. (Std.)(2-3/4")(In cl.16)                                         |
| 14A 32771B             | Piston & Pin Ass'y. (.010" OS) (Incl. 16)                                            |
| 14A 32772B             | Piston & Pin Ass'y. (.020" OS) (Incl. 16)                                            |
| 14 34528               | Piston, Pin & Ring Set (Std.) (2-3/4" Bore)                                          |
| 14 34529               | Piston, Pin & Ring Set (.010" OS)                                                    |
| 14 34530               | Piston, Pin & Ring Set (.020" OS)                                                    |
| 15 32595               | Ring Set (Std.) (2-3/4" Bore)                                                        |
| 15 32596               | Ring Set (.010" OS)                                                                  |
| 15 32597               | Ring Set (.020" OS)                                                                  |
| 16 27888               | Ring, Piston pin retaining                                                           |
| 17 32591C              | Rod Assy., Connecting (Incl. 10 & 18)                                                |
| 18 650662C             | Screw, Connecting rod (2 each)                                                       |
| 21 32115               | Camshaft (MCR)                                                                       |
| 22 34034<br>23 31451A  | Lifter, Valve                                                                        |
| 23 31431A<br>24B 31546 | Cylinder Cover (Incl.24, 106, 309, 31 0 & 311) Bushing, Crankshaft (Use as required) |
| 24 28460               | Seal, Oil                                                                            |
| 25A 33893A             | Tube, Oil filler                                                                     |
| 25 34011A              | Dipstick, Oil (Incl. 30)                                                             |
| 26 30684               | * Gasket, Cylinder cover                                                             |
| 28 650451              | Screw, 1/4-20 x 1"                                                                   |
| 30 33590               | "O" Ring                                                                             |
| 31 650489              | Screw, 1/4-20 x 5/8"                                                                 |
| 32 32631A              | * Gasket, Cylinder head                                                              |
| 33 30938A              | Head, Cylinder                                                                       |
| 34 27793               | Clip, Conduit (Use as required)                                                      |
| 35 28942               | Screw, 10-32 x 3/8" (Use as required)                                                |
| 36 650697A             | Screw, 5/16-18 x 2-1/2" (Use as requi red)                                           |
| 36 650695A             | Screw, 5/16-18 x 2-1/4" (Use as requi red)                                           |
| 36 650694A             | Screw, 5/16-18 x 2" (Use as required)                                                |
| 37 33636               | Resistor Spark Plug (RJ-8C)                                                          |
| 37 34251               | Resistor Spark Plug                                                                  |
| 38 27896A              | * Gasket, Breather cover                                                             |
| 39 28423               | Body, Breather                                                                       |
| 40 28424               | Element, Breather                                                                    |
| 41 28425               | Cover, Valve spring                                                                  |

Cover, Valve spring WWW.mymowerparts.com

| D.(# | De ( M. vel. ev. | <u> </u>    | Description                                                                       |
|------|------------------|-------------|-----------------------------------------------------------------------------------|
|      |                  | <b>J</b> ty | Description                                                                       |
|      | 650690           |             | Washer, Belleville (Use as required)                                              |
|      | 26073            |             | Washer (Use as required)                                                          |
|      | 650691           |             | Washer, Flat (Use as required)                                                    |
|      | 650128           |             | Screw, 10-24 x 1/2"                                                               |
|      | 27915A           |             | * Gasket, Intake                                                                  |
| 46   | 34712            |             | Flange Carburetor                                                                 |
| 47   | 30196            |             | Screw, 5/16-18 x 3/4"                                                             |
| 48   | 29716            |             | Screw, 1/4-28 x 7/16"                                                             |
| 50   | 650548           |             | Screw, 8-32 x 5/16"                                                               |
| 52   | 33454            |             | Lever Assy., Governor                                                             |
| 56   | 34662            |             | Link, Throttle                                                                    |
| 59   | 29216            |             | Nut, Lock, 10-32                                                                  |
| 61   | 29826            |             | Screw, 10-32 x 3/4"                                                               |
| 62   | 29642            |             | Ring, Retaining                                                                   |
|      | 30699B           |             | Governor Rod Ass'y. (This one-piece governor rodis no longer                      |
|      |                  |             | used. It is replaced by 30699C ass'y.,Ref. no. 63A)                               |
| 631  | 30699C           |             | Rod Assy., Governor (Incl. 64 & 65)                                               |
|      | 30700            |             |                                                                                   |
|      |                  |             | Yoke, Governor                                                                    |
|      | 650494           |             | Screw, 6-40 x 5/16"                                                               |
|      | 29918<br>20747B  |             | Lockwasher, #8 E.T.                                                               |
|      | 29747B           |             | Screw, 5/16-24 x 21/32"                                                           |
|      | 32158E           |             | Blower Housing (For elec.star.)(Incl. 134,135)                                    |
|      | 650815           |             | Washer, Belleville                                                                |
|      | 8116             |             | Nut, Hex                                                                          |
| 73   | 29536            |             | Blower Housing Baffle (without electric starter knock-out)                        |
|      |                  |             | (Use as required)                                                                 |
| 73   | 35256A           |             | Blower Housing Baffle (with electric starter knock-out) (Use                      |
|      |                  |             | as required) (Point Ignition)                                                     |
| 74   | 650561           |             | Screw, 1/4-20 x 5/8"                                                              |
| 75   | 31688A           |             | * Gasket, Carburetor                                                              |
| 80A  | 650517           |             | Screw, 1/4-20 x 27/32"                                                            |
|      | 730164           |             | Air Cleaner Ass'y. (Incl. 60, 83, 87, 88, 89, 90A & 331B)                         |
|      |                  |             | (Use as required)                                                                 |
| 83   | 27272A           |             | * Gasket, Air cleaner                                                             |
|      | 31342            |             | Spring, Compression                                                               |
|      | 650549           |             | Screw, 5-40 x 7/16"                                                               |
|      | 29538            |             | Base, Engine mounting                                                             |
|      | 32401            |             | Muffler                                                                           |
|      | 31845            |             | Shaft, Mechanical governor                                                        |
|      | 30591            |             | Gear Assy., Governor (Incl. 109)                                                  |
|      | 30588A           |             | Spool, Governor                                                                   |
|      | 30590A           |             | Washer, Flat                                                                      |
|      | 29193            |             | ·                                                                                 |
|      |                  |             | Ring, Retaining                                                                   |
|      | 34158            |             | Bracket, Fuel tank                                                                |
|      | 650561           |             | Screw, 1/4-20 x 5/8"  Final Table (last 445 8 800) NOTE: Thosa tool to work built |
| 114  | 34186A           |             | Fuel Tank (Incl. 115 & 266) NOTE: These tanks were built                          |
|      |                  |             | with different size fuel inlet openings. Tanks with the 1-3/16"                   |
|      |                  |             | I.D. opening use fuel cap 33032 or 34210. Tanks with the                          |
|      |                  |             | 1-1/2" I.D. opening use fuel cap 35355 or 35650.                                  |
|      | 410144B          |             | Fuel Cap (White Plastic)(Std)(As requ ired)                                       |
| 115  | 33032            |             | Fuel Cap (Charcoal Plastic) (Spurt resistant, Low profile)                        |
|      |                  |             | (Use as required)                                                                 |
| 115  | 34210            |             | Fuel Cap (Red Plastic) (Spurt resistant, High profile) (Use as                    |
|      |                  |             | required)                                                                         |

## www.mymowerparts.com

| Ref # | Part Number Q | ty Description                                                                                                                                                                                                                                  |
|-------|---------------|-------------------------------------------------------------------------------------------------------------------------------------------------------------------------------------------------------------------------------------------------|
|       | 35355         | Fuel Cap (Use as required)                                                                                                                                                                                                                      |
|       | 34159         | Plate, Fuel tank mounting                                                                                                                                                                                                                       |
|       | 29774         | Fuel Line (Braided 8-1/4" 21 cm)(Use as req.)                                                                                                                                                                                                   |
|       | 30705         | Fuel Line (Braided 16") (41 cm) (Use as req.)                                                                                                                                                                                                   |
|       | 30962         | Fuel Line (Braided 32") (81 cm) (Use as req.)                                                                                                                                                                                                   |
|       | 650128        | Screw, 10-24 x 1/2" (Use as required)                                                                                                                                                                                                           |
|       | 30622A        | Extension, Blower housing                                                                                                                                                                                                                       |
|       | 650542        | Screw, 5/16-18 x 3/4"                                                                                                                                                                                                                           |
|       | 27930A        | ·                                                                                                                                                                                                                                               |
|       | 30196         | Gasket, Exhaust<br>Screw, 5/16-18 x 3/4"                                                                                                                                                                                                        |
|       | 26073         |                                                                                                                                                                                                                                                 |
|       |               | Washer (Use as required)                                                                                                                                                                                                                        |
|       | 650694A       | Screw, 5/16-18 x 2" (Use as required)                                                                                                                                                                                                           |
|       | 32589         | Key, Flywheel                                                                                                                                                                                                                                   |
|       | 31843A        | Bracket, Governor gear                                                                                                                                                                                                                          |
|       | 650836        | Screw, 10-24 x 1/2"                                                                                                                                                                                                                             |
|       | 650599        | Screw, 1/4-20 x 1-1/2"                                                                                                                                                                                                                          |
|       | 30747         | Clip, Shorting                                                                                                                                                                                                                                  |
|       | 650890        | Lockwasher                                                                                                                                                                                                                                      |
|       | 650665        | Screw, 1/4-15 x 7/8"                                                                                                                                                                                                                            |
|       | 610118        | Cover, Spark plug (Use as required)                                                                                                                                                                                                             |
|       | 650561        | Screw, 1/4-20 x 5/8" (Use as required )                                                                                                                                                                                                         |
| 209   | 30939A        | Cover, Cylinder head                                                                                                                                                                                                                            |
| 246   | 32125         | Cup, Starter                                                                                                                                                                                                                                    |
| 247   | 590417        | Screen, Starter cup                                                                                                                                                                                                                             |
| 266   | 26460         | Clamp, Fuel line                                                                                                                                                                                                                                |
| 270   | 31461         | Bushing, Crankshaft (Use as required)                                                                                                                                                                                                           |
| 271   | 33876         | Gasket, Stator                                                                                                                                                                                                                                  |
| 274   | 610973        | Terminal Ass'y. (As req. on late prod uction)                                                                                                                                                                                                   |
| 275   | 34043         | Spring, Control lever                                                                                                                                                                                                                           |
|       | 27275         | Clip, Hi-tension wire (Use as require d)                                                                                                                                                                                                        |
|       | 34246         | Clip, Ground wire (Use as required)                                                                                                                                                                                                             |
|       | 650625        | Washer, Thrust                                                                                                                                                                                                                                  |
|       | 34346         | Decal, Instruction                                                                                                                                                                                                                              |
|       | 34704         | Decal, Air cleaner                                                                                                                                                                                                                              |
|       | 34768         | Decal, Name                                                                                                                                                                                                                                     |
|       | 30547A        | Contact Assy., Breaker                                                                                                                                                                                                                          |
|       | 30548B        | Condenser                                                                                                                                                                                                                                       |
|       | 631021        | Inlet Needle, Seat & Clip Assy.                                                                                                                                                                                                                 |
|       | 632201        | Carburetor (Incl. 75) (Refer to Division 5, Section A, page 176                                                                                                                                                                                 |
| 330   | 032201        | for breakdown)                                                                                                                                                                                                                                  |
| 337   | 610689A       | Magneto NOTE: The complete magneto is not available as an assembly. The magneto number is shown for reference purposes only. Order component parts individually, as show in parts list. (Refer to Division 5, Section B, page 24 for breakdown) |
| 338   | 590420        | Rewind Starter (Refer to Division 5, Section C, page 25 for breakdown)                                                                                                                                                                          |
| 343   | 33239A        | Gasket Set (Incl. items marked*)                                                                                                                                                                                                                |