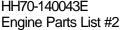

## For Discount Tecumseh Engine Parts Call 606-678-9623 or 606-561-4983 $_{\rm Page~6~of~8}$ Engine Parts List #2

|      | Part Number | Qty | Description                                                                                                                                                                                                                                                                                                  |
|------|-------------|-----|--------------------------------------------------------------------------------------------------------------------------------------------------------------------------------------------------------------------------------------------------------------------------------------------------------------|
|      | 650489      |     | Screw, 1/4-20 x 5/8"                                                                                                                                                                                                                                                                                         |
|      | 27793       |     | Clip, Conduit (Use as required)                                                                                                                                                                                                                                                                              |
|      | 28942       |     | Screw, 10-32 x 3/8" (Use as required)                                                                                                                                                                                                                                                                        |
|      | 650128      |     | Screw, 10-24 x 1/2"                                                                                                                                                                                                                                                                                          |
| 48   | 29716       |     | Screw, 1/4-28 x 7/16"                                                                                                                                                                                                                                                                                        |
| 56   | 34662       |     | Link, Throttle                                                                                                                                                                                                                                                                                               |
| 67A  | 32447       |     | Tube, Breather                                                                                                                                                                                                                                                                                               |
| 68   | 32446       |     | Grommet, Breather tube                                                                                                                                                                                                                                                                                       |
| 71   | 650815      |     | Washer, Belleville                                                                                                                                                                                                                                                                                           |
| 72   | 8116        |     | Nut, Hex                                                                                                                                                                                                                                                                                                     |
| 98   | 31342       |     | Spring, Compression                                                                                                                                                                                                                                                                                          |
| 99   | 650549      |     | Screw, 5-40 x 7/16"                                                                                                                                                                                                                                                                                          |
| 180  | 650821      |     | Screw, 10-32 x 1/2"                                                                                                                                                                                                                                                                                          |
| 180A | 34663       |     | Spring, Speed control                                                                                                                                                                                                                                                                                        |
| 181  | 34661       |     | Link, Governor                                                                                                                                                                                                                                                                                               |
| 193  | 610118      |     | Cover, Spark plug (Use as required)                                                                                                                                                                                                                                                                          |
| 263  | 650764      |     | Nut, "Ú" Type (Use as required)                                                                                                                                                                                                                                                                              |
|      | 34664       |     | Control Bracket (Incl. 98, 99, 180A & 274)                                                                                                                                                                                                                                                                   |
| 274  | 610973      |     | Terminal Ass'y. (As req. on late prod uction)                                                                                                                                                                                                                                                                |
|      | 31680       |     | Guard, Starter                                                                                                                                                                                                                                                                                               |
|      | 32576       |     | Seal, Snow guard                                                                                                                                                                                                                                                                                             |
|      | 31793       |     | Bearing, Ball                                                                                                                                                                                                                                                                                                |
|      | 31855       |     | Retainer, Bearing                                                                                                                                                                                                                                                                                            |
|      | 650778      |     | Washer, Lock                                                                                                                                                                                                                                                                                                 |
|      | 650580      |     | Nut, Lock                                                                                                                                                                                                                                                                                                    |
|      | 31792       |     | Washer, Thrust                                                                                                                                                                                                                                                                                               |
|      | 34768       |     | Decal, Name                                                                                                                                                                                                                                                                                                  |
|      | 590473      |     | Rewind Starter (Refer to Division 5, Section C, page 29 for                                                                                                                                                                                                                                                  |
| 555  |             |     | breakdown)                                                                                                                                                                                                                                                                                                   |
| 340  | 33328D      |     | Starter Motor Kit (110-120 Volt) This 110-120 volt starter motor kit may have been added to this engine. It can be added only if cylinder hasdrilled and tapped starter mounting bosses and a ring gear flywheel (see#342). Refer to service number stamped on end cap of motor, or on decal, for identifica |
| 342  | 30811A      |     | Flywheel (Ring gear flywheel requiredon engines using 110-120 volt starter kits listed above)                                                                                                                                                                                                                |
| 342  | 611042      |     | Flywheel (Used on Type letters H and above) (Std. Point ignition) (Ring gear flywheel required on engines using 110-120 volt starter kits listed above)                                                                                                                                                      |
| 342  | 611085      |     | Flywheel (Minimum ring gear flywheel required on engines using 110-120 volt starter kits listed above) (Use with Solid State ignition)                                                                                                                                                                       |

For Discount Tecumseh Engine Parts Call 606-678-9623 or 606-561-4983

HH70-140043E

Page 7 of 8

Engine Parts List #3

www.mymowerparts.com

| D.(# | Ded Market  | <b>O</b> 1 | Description                                                                                                              |
|------|-------------|------------|--------------------------------------------------------------------------------------------------------------------------|
|      | Part Number | Qty        | Description                                                                                                              |
|      | 27513       |            | Lockwasher, 1/4" (Use as required)                                                                                       |
|      | 650697A     |            | Screw, 5/16-18 x 2-1/2" (Use as requi red)                                                                               |
|      | 650695A     |            | Screw, 5/16-18 x 2-1/4" (Use as requi red)                                                                               |
|      | 650694A     |            | Screw, 5/16-18 x 2" (Use as required)                                                                                    |
|      | 27896A      |            | * Gasket, Breather cover                                                                                                 |
|      | 26073       |            | Washer (Use as required)                                                                                                 |
|      | 650691      |            | Washer, Flat (Use as required)                                                                                           |
|      | 650548      |            | Screw, 8-32 x 5/16"                                                                                                      |
|      | 30319       |            | Rivet, Split (Used in early production)                                                                                  |
| 52   | 33454       |            | Lever Assy., Governor                                                                                                    |
| 57   | 730130      |            | Exh.Adap.Kit (Incl. 58 & 125) (Use as req.)                                                                              |
| 58   | 30196       |            | Screw, 5/16-18 x 3/4" (Use as require d)                                                                                 |
| 59   | 29216       |            | Nut, Lock, 10-32                                                                                                         |
| 61   | 29826       |            | Screw, 10-32 x 3/4"                                                                                                      |
| 66   | 29918       |            | Lockwasher, #8 E.T.                                                                                                      |
| 67A  | 32447       |            | Tube, Breather                                                                                                           |
| 82   | 730127      |            | Air Cleaner Ass'y. (Incl. 60, 83, 87, 88, 89A, 90, 238 & 331B)                                                           |
|      |             |            | (Use as required)                                                                                                        |
| 82B  | 730561      |            | Air cleaner kit (Incl. 38, 67A, 83, 84B, 85,89B, 89C, 90A, 91, 91A, 91B, 91C, 91D, 245 & 331B) (Use only on engines with |
| 00   | 070704      |            | an externally vented fully adjustable carburetor)                                                                        |
|      | 27272A      |            | * Gasket, Air cleaner                                                                                                    |
|      | 34780       |            | Elbow, Air cleaner                                                                                                       |
| 840  | 34819       |            | Air Cleaner Elbow (Incl. 84B, 86A, 91, 91A, 91B & 91C) (Use in 730561 assembly only)                                     |
| 85   | 650163      |            | Screw, 10-32 x 7/8"                                                                                                      |
| 86A  | 30675       |            | Fitting, Breather NOTE: 130010 thru 10C & 11 used in early production only.                                              |
| 89C  | 34783       |            | Filter, Pre-air                                                                                                          |
|      | 34782       |            | Air Cl. Filter & Bracket Assy. (Incl. 91D)                                                                               |
|      | 34781       |            | Cover, Air cleaner                                                                                                       |
|      | 650825      |            | Nut & Lockwasher, 1/4-20                                                                                                 |
|      | 34699       |            | Bracket, Air cleaner                                                                                                     |
| 91   | 0-1000      |            | Pop Rivet (1/8" dia.) (Can be bought locally)                                                                            |
|      | 34698A      |            | Gasket, Air cleaner                                                                                                      |
|      | 650826      |            | Stud, 1/4-20 x 6.20, threaded both en ds                                                                                 |
|      | 391026      |            | Opt. Spark Arrest Muffler (Incl.196,1 97,199)                                                                            |
|      | 650561      |            | Screw, 1/4-20 x 5/8"                                                                                                     |
|      | 29774       |            | Fuel Line (Braided 8-1/4" 21 cm)(Use as req.)                                                                            |
|      | 30705       |            | Fuel Line (Braided 16") (41 cm) (Use as req.)                                                                            |
|      | 30962       |            | Fuel Line (Braided 32") (81 cm) (Use as req.)                                                                            |
|      | 27930A      |            | Gasket, Exhaust                                                                                                          |
|      | 30196       |            | Screw, 5/16-18 x 3/4"                                                                                                    |
|      | 650694A     |            | Screw, 5/16-18 x 2" (Use as required)                                                                                    |
|      | 650548      |            | Screw, 8-32 x 5/16" (Early production )                                                                                  |
|      | 34067       |            | Wire Assy., Alternator adapter (4-1/4 ")                                                                                 |
|      | 34069       |            | Wire Assy., Alternator adapter (4-7/4 ) Wire Assy., Alternator adapter (6-3/4 ")                                         |
|      | 30322       |            | Nut & Lockwasher (Early Prod. Only)                                                                                      |
|      | 29916       |            | Clamp, Governor lever (Early Prod. On ly)                                                                                |
|      | 31288       |            | Exh. Adaptor Kit (Incl.125,203,204) ( As req.)                                                                           |
|      | 650697A     |            | Screw, 5/16-18 x 2-1/2" (Use as requi red)                                                                               |
|      | 6021A       |            | Screw, 5/16-18 x 1-1/2" (Use as required)                                                                                |
|      | 650513      |            | Nut, Wing                                                                                                                |
|      | 26460       |            | Clamp, Fuel line                                                                                                         |
|      | 34704       |            | Decal, Air cleaner                                                                                                       |
| 3310 | O-11 O-1    |            | Devai, All Oleanei                                                                                                       |