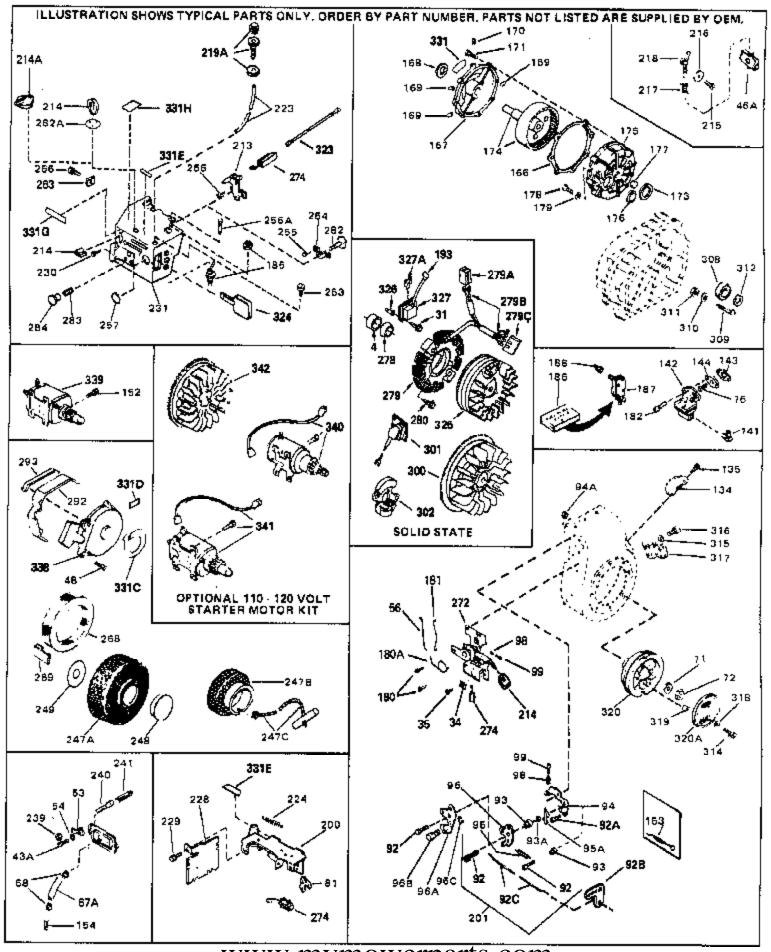

For Discount Tecumseh Engine Parts Call 606-678-9623 or 606-561-4983

HH70-140043E

Page 7 of 8

Engine Parts List #3

www.mymowerparts.com

| D.(# | Ded Market  | <b>O</b> 1 | Description                                                                                                              |
|------|-------------|------------|--------------------------------------------------------------------------------------------------------------------------|
|      | Part Number | Qty        | Description                                                                                                              |
|      | 27513       |            | Lockwasher, 1/4" (Use as required)                                                                                       |
|      | 650697A     |            | Screw, 5/16-18 x 2-1/2" (Use as requi red)                                                                               |
|      | 650695A     |            | Screw, 5/16-18 x 2-1/4" (Use as requi red)                                                                               |
|      | 650694A     |            | Screw, 5/16-18 x 2" (Use as required)                                                                                    |
|      | 27896A      |            | * Gasket, Breather cover                                                                                                 |
|      | 26073       |            | Washer (Use as required)                                                                                                 |
|      | 650691      |            | Washer, Flat (Use as required)                                                                                           |
|      | 650548      |            | Screw, 8-32 x 5/16"                                                                                                      |
|      | 30319       |            | Rivet, Split (Used in early production)                                                                                  |
| 52   | 33454       |            | Lever Assy., Governor                                                                                                    |
| 57   | 730130      |            | Exh.Adap.Kit (Incl. 58 & 125) (Use as req.)                                                                              |
| 58   | 30196       |            | Screw, 5/16-18 x 3/4" (Use as require d)                                                                                 |
| 59   | 29216       |            | Nut, Lock, 10-32                                                                                                         |
| 61   | 29826       |            | Screw, 10-32 x 3/4"                                                                                                      |
| 66   | 29918       |            | Lockwasher, #8 E.T.                                                                                                      |
| 67A  | 32447       |            | Tube, Breather                                                                                                           |
| 82   | 730127      |            | Air Cleaner Ass'y. (Incl. 60, 83, 87, 88, 89A, 90, 238 & 331B)                                                           |
|      |             |            | (Use as required)                                                                                                        |
| 82B  | 730561      |            | Air cleaner kit (Incl. 38, 67A, 83, 84B, 85,89B, 89C, 90A, 91, 91A, 91B, 91C, 91D, 245 & 331B) (Use only on engines with |
| 00   | 070704      |            | an externally vented fully adjustable carburetor)                                                                        |
|      | 27272A      |            | * Gasket, Air cleaner                                                                                                    |
|      | 34780       |            | Elbow, Air cleaner                                                                                                       |
| 840  | 34819       |            | Air Cleaner Elbow (Incl. 84B, 86A, 91, 91A, 91B & 91C) (Use in 730561 assembly only)                                     |
| 85   | 650163      |            | Screw, 10-32 x 7/8"                                                                                                      |
| 86A  | 30675       |            | Fitting, Breather NOTE: 130010 thru 10C & 11 used in early production only.                                              |
| 89C  | 34783       |            | Filter, Pre-air                                                                                                          |
|      | 34782       |            | Air Cl. Filter & Bracket Assy. (Incl. 91D)                                                                               |
|      | 34781       |            | Cover, Air cleaner                                                                                                       |
|      | 650825      |            | Nut & Lockwasher, 1/4-20                                                                                                 |
|      | 34699       |            | Bracket, Air cleaner                                                                                                     |
| 91   | 0-1000      |            | Pop Rivet (1/8" dia.) (Can be bought locally)                                                                            |
|      | 34698A      |            | Gasket, Air cleaner                                                                                                      |
|      | 650826      |            | Stud, 1/4-20 x 6.20, threaded both en ds                                                                                 |
|      | 391026      |            | Opt. Spark Arrest Muffler (Incl.196,1 97,199)                                                                            |
|      | 650561      |            | Screw, 1/4-20 x 5/8"                                                                                                     |
|      | 29774       |            | Fuel Line (Braided 8-1/4" 21 cm)(Use as req.)                                                                            |
|      | 30705       |            | Fuel Line (Braided 16") (41 cm) (Use as req.)                                                                            |
|      | 30962       |            | Fuel Line (Braided 32") (81 cm) (Use as req.)                                                                            |
|      | 27930A      |            | Gasket, Exhaust                                                                                                          |
|      | 30196       |            | Screw, 5/16-18 x 3/4"                                                                                                    |
|      | 650694A     |            | Screw, 5/16-18 x 2" (Use as required)                                                                                    |
|      | 650548      |            | Screw, 8-32 x 5/16" (Early production )                                                                                  |
|      | 34067       |            | Wire Assy., Alternator adapter (4-1/4 ")                                                                                 |
|      | 34069       |            | Wire Assy., Alternator adapter (4-7/4 ) Wire Assy., Alternator adapter (6-3/4 ")                                         |
|      | 30322       |            | Nut & Lockwasher (Early Prod. Only)                                                                                      |
|      | 29916       |            | Clamp, Governor lever (Early Prod. On ly)                                                                                |
|      | 31288       |            | Exh. Adaptor Kit (Incl.125,203,204) ( As req.)                                                                           |
|      | 650697A     |            | Screw, 5/16-18 x 2-1/2" (Use as requi red)                                                                               |
|      | 6021A       |            | Screw, 5/16-18 x 1-1/2" (Use as required)                                                                                |
|      | 650513      |            | Nut, Wing                                                                                                                |
|      | 26460       |            | Clamp, Fuel line                                                                                                         |
|      | 34704       |            | Decal, Air cleaner                                                                                                       |
| 3310 | O-11 O-1    |            | Devai, All Oleanei                                                                                                       |

## www.mymowerparts.com