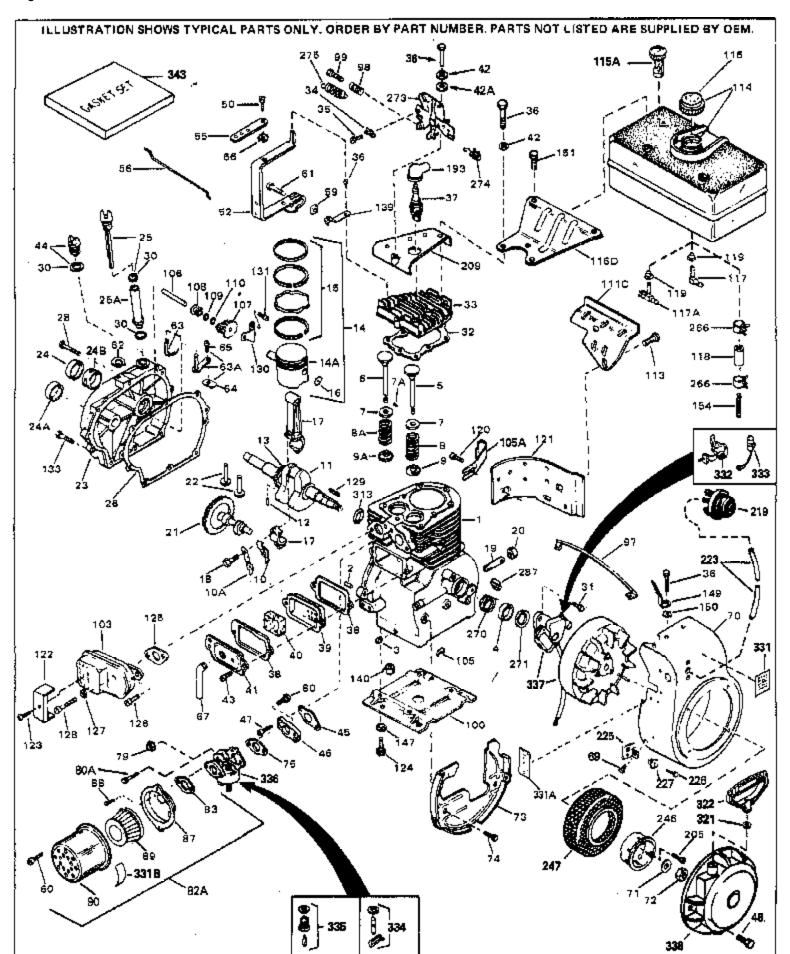

For Discount Tecumseh Engine Parts Call 606-678-9623 or 606-561-4983  $_{\rm Page\ 1\ of\ 8}$ 

Engine Parts List #1

www.mymowerparts.com

| Ref #           | Part Number | Qty          | Description                                                                      |
|-----------------|-------------|--------------|----------------------------------------------------------------------------------|
|                 | 32769B      | ٠.,          | Cylinder (Incl. 2, 3, 4, 76 & 270) (2 -3/4")                                     |
|                 | 27652       |              | Pin, Dowel                                                                       |
|                 | 27642       |              | Plug, Oil drain                                                                  |
|                 | 32630       |              | Seal, Oil                                                                        |
|                 | 32783       |              | Intake Valve (Std.) (Incl. 9)                                                    |
|                 | 32784       |              | Intake Valve (1/32" OS) (Incl. 9)                                                |
|                 | 27878A      |              | Exhaust Valve (Std.) (Incl. 9)                                                   |
|                 | 27880A      |              |                                                                                  |
|                 | 20810       |              | Exhaust Valve (1/32" OS) (Incl. 9) Pin, Valve spring retainer (Use as re quired) |
|                 |             |              | · · · · · · · · · · · · · · · · · · ·                                            |
|                 | 27882       |              | Cap, Upper valve spring                                                          |
|                 | 27881       |              | Spring, Valve                                                                    |
|                 | 27881       |              | Spring, Valve                                                                    |
|                 | 32581       |              | Cap, Lower valve spring                                                          |
|                 | 32581       |              | Cap, Lower valve spring                                                          |
| 10A             | 32590       |              | Plate, Lock & Oil dipper (This plate may be replaced by                          |
|                 |             |              | 34242 oil dipper but 650662C screw must be used.)                                |
| 10              | 34242       |              | Dipper, Oil                                                                      |
|                 | 34896       |              | Crankshaft (Incl. 12 & 13)                                                       |
|                 | 29783       |              | Crankshaft Gear Pin (Early production )                                          |
|                 | 27884       |              | Gear, Crankshaft (Used in early production) This gear is                         |
| .0              | 2.651       |              | servicable onlywhen it is pinned to the crankshaft.                              |
|                 |             |              | ,                                                                                |
|                 | 32770B      |              | Piston & Pin Ass'y. (Std.)(2-3/4")(In cl.16)                                     |
|                 | 32771B      |              | Piston & Pin Ass'y. (.010" OS) (Incl. 16)                                        |
|                 | 32772B      |              | Piston & Pin Ass'y. (.020" OS) (Incl. 16)                                        |
|                 | 34528       |              | Piston, Pin & Ring Set (Std.) (2-3/4" Bore)                                      |
|                 | 34529       |              | Piston, Pin & Ring Set (.010" OS)                                                |
|                 | 34530       |              | Piston, Pin & Ring Set (.020" OS)                                                |
|                 | 32595       |              | Ring Set (Std.) (2-3/4" Bore)                                                    |
|                 | 32596       |              | Ring Set (.010" OS)                                                              |
|                 | 32597       |              | Ring Set (.020" OS)                                                              |
| 16              | 27888       |              | Ring, Piston pin retaining                                                       |
| 17              | 32591C      |              | Rod Assy., Connecting (Incl. 10 & 18)                                            |
|                 | 650662C     |              | Screw, Connecting rod (2 each)                                                   |
| 21              | 32115       |              | Camshaft (MCR)                                                                   |
| 22              | 34034       |              | Lifter, Valve                                                                    |
| 23              | 31451A      |              | Cylinder Cover (Incl.24, 106, 309, 31 0 & 311)                                   |
| 24B             | 31546       |              | Bushing, Crankshaft (Use as required)                                            |
| 24              | 28460       |              | Seal, Oil                                                                        |
| 25A             | 33893A      |              | Tube, Oil filler                                                                 |
| 26              | 30684       |              | * Gasket, Cylinder cover                                                         |
| 28              | 650451      |              | Screw, 1/4-20 x 1"                                                               |
| 30              | 33590       |              | "O" Ring                                                                         |
| 31              | 650489      |              | Screw, 1/4-20 x 5/8"                                                             |
| 32              | 32631A      |              | * Gasket, Cylinder head                                                          |
| 33              | 30938A      |              | Head, Cylinder                                                                   |
| 34              | 27793       |              | Clip, Conduit (Use as required)                                                  |
| 35              | 28942       |              | Screw, 10-32 x 3/8" (Use as required)                                            |
| 36              | 650697A     |              | Screw, 5/16-18 x 2-1/2" (Use as required)                                        |
|                 | 650695A     |              | Screw, 5/16-18 x 2-1/4" (Use as required)                                        |
|                 | 650694A     |              | Screw, 5/16-18 x 2" (Use as required)                                            |
|                 | 33636       |              | Resistor Spark Plug (RJ-8C)                                                      |
|                 | 34251       |              | Resistor Spark Plug                                                              |
|                 | 27896A      |              | * Gasket, Breather cover                                                         |
|                 | 28423       |              | Body, Breather                                                                   |
|                 | 28424       |              | Element, Breather                                                                |
|                 | 28425       |              | Cover, Valve spring                                                              |
|                 | 650690      |              | Washer, Belleville (Use as required)                                             |
| <del>4</del> 2A | WWW 100090  | <b>TT</b> 74 |                                                                                  |

Washer, Belleville (Use as required)

WWW.mymowerparts.com

| Ref # | Part Number | Qty | Description                                                              |
|-------|-------------|-----|--------------------------------------------------------------------------|
|       | 26073       | ,   | Washer (Use as required)                                                 |
|       | 650691      |     | Washer, Flat (Use as required)                                           |
|       | 650128      |     | Screw, 10-24 x 1/2"                                                      |
|       | 27915A      |     | * Gasket, Intake                                                         |
|       | 34712       |     | Flange Carburetor                                                        |
| 47    | 30196       |     | Screw, 5/16-18 x 3/4"                                                    |
| 48    | 29716       |     | Screw, 1/4-28 x 7/16"                                                    |
| 50    | 650548      |     | Screw, 8-32 x 5/16"                                                      |
| 52    | 33454       |     | Lever Assy., Governor                                                    |
| 56    | 34662       |     | Link, Throttle                                                           |
| 59    | 29216       |     | Nut, Lock, 10-32                                                         |
| 61    | 29826       |     | Screw, 10-32 x 3/4"                                                      |
| 62    | 29642       |     | Ring, Retaining                                                          |
|       | 30699C      |     | Rod Assy., Governor (Incl. 64 & 65)                                      |
| 63    | 30699B      |     | Governor Rod Ass'y. (This one-piece governor rodis no longer             |
|       |             |     | used. It is replaced by 30699C ass'y.,Ref. no. 63A)                      |
| 64    | 30700       |     | Yoke, Governor                                                           |
|       | 650494      |     | Screw, 6-40 x 5/16"                                                      |
|       | 29918       |     | Lockwasher, #8 E.T.                                                      |
|       | 29747B      |     | Screw, 5/16-24 x 21/32"                                                  |
|       | 32158E      |     | Blower Housing (For elec.star.)(Incl. 134,135)                           |
|       | 650815      |     | Washer, Belleville                                                       |
|       | 8116        |     | Nut, Hex                                                                 |
| 73    | 29536       |     | Blower Housing Baffle (without electric starter knock-out)               |
|       |             |     | (Use as required)                                                        |
| 73    | 35256A      |     | Blower Housing Baffle (with electric starter knock-out) (Use             |
|       |             |     | as required) (Point Ignition)                                            |
| 74    | 650561      |     | Screw, 1/4-20 x 5/8"                                                     |
| 75    | 31688A      |     | * Gasket, Carburetor                                                     |
| 80A   | 650517      |     | Screw, 1/4-20 x 27/32"                                                   |
| 82A   | 730164      |     | Air Cleaner Ass'y. (Incl. 60, 83, 87, 88, 89, 90A & 331B)                |
|       |             |     | (Use as required)                                                        |
| 83    | 27272A      |     | * Gasket, Air cleaner                                                    |
| 97    | 35182       |     | Ground Wire                                                              |
| 98    | 31342       |     | Spring, Compression                                                      |
| 99    | 650549      |     | Screw, 5-40 x 7/16"                                                      |
| 100   | 29538       |     | Base, Engine mounting                                                    |
|       | 32401       |     | Muffler                                                                  |
|       | 31845       |     | Shaft, Mechanical governor                                               |
|       | 30591       |     | Gear Assy., Governor (Incl. 109)                                         |
|       | 30588A      |     | Spool, Governor                                                          |
|       | 30590A      |     | Washer, Flat                                                             |
|       | 29193       |     | Ring, Retaining                                                          |
|       | 34158       |     | Bracket, Fuel tank                                                       |
|       | 650561      |     | Screw, 1/4-20 x 5/8"                                                     |
| 114   | 34186A      |     | Fuel Tank (Incl. 115 & 266) NOTE: These tanks were built                 |
|       |             |     | with different size fuel inlet openings. Tanks with the 1-3/16"          |
|       |             |     | I.D. opening use fuel cap 33032 or 34210. Tanks with the                 |
|       |             |     | 1-1/2" I.D. opening use fuel cap 35355 or 35650.                         |
|       | 410144B     |     | Fuel Cap (White Plastic)(Std)(As requ ired)                              |
| 115   | 33032       |     | Fuel Cap (Charcoal Plastic) (Spurt resistant, Low profile)               |
|       |             |     | (Use as required)                                                        |
| 115   | 34210       |     | Fuel Cap (Red Plastic) (Spurt resistant, High profile) (Use as required) |

## www.mymowerparts.com

## For Discount Tecumseh Engine Parts Call 606-678-9623 or 606-561-4983 HH70-140043E Page 4 of 8

Engine Parts List #1

| Ref # | Part Number Q | ty Description                                                                                                                                                                                                                                  |
|-------|---------------|-------------------------------------------------------------------------------------------------------------------------------------------------------------------------------------------------------------------------------------------------|
|       | 35355         | Fuel Cap (Use as required)                                                                                                                                                                                                                      |
|       | 34159         | Plate, Fuel tank mounting                                                                                                                                                                                                                       |
|       | 32961         | Valve, Shut-off                                                                                                                                                                                                                                 |
|       | 29774         | Fuel Line (Braided 8-1/4" 21 cm)(Use as req.)                                                                                                                                                                                                   |
|       | 30705         | Fuel Line (Braided 16") (41 cm) (Use as req.)                                                                                                                                                                                                   |
|       | 30962         | Fuel Line (Braided 32") (81 cm) (Use as req.)                                                                                                                                                                                                   |
|       | 650128        | Screw, 10-24 x 1/2" (Use as required)                                                                                                                                                                                                           |
|       | 30622A        | Extension, Blower housing                                                                                                                                                                                                                       |
|       | 650542        | Screw, 5/16-18 x 3/4"                                                                                                                                                                                                                           |
|       | 27930A        | Gasket, Exhaust                                                                                                                                                                                                                                 |
|       | 30196         | Screw, 5/16-18 x 3/4"                                                                                                                                                                                                                           |
|       | 26073         | Washer (Use as required)                                                                                                                                                                                                                        |
|       | 650694A       | Screw, 5/16-18 x 2" (Use as required)                                                                                                                                                                                                           |
|       | 32589         | Key, Flywheel                                                                                                                                                                                                                                   |
|       | 31843A        | Bracket, Governor gear                                                                                                                                                                                                                          |
|       | 650836        | Screw, 10-24 x 1/2"                                                                                                                                                                                                                             |
|       | 650599        | Screw, 1/4-20 x 1-1/2"                                                                                                                                                                                                                          |
|       | 30747         | Clip, Shorting                                                                                                                                                                                                                                  |
|       | 650665        | Screw, 1/4-15 x 7/8"                                                                                                                                                                                                                            |
|       | 610118        | Cover, Spark plug (Use as required)                                                                                                                                                                                                             |
|       | 650561        | Screw, 1/4-20 x 5/8" (Use as required )                                                                                                                                                                                                         |
|       | 30939A        | · · · · · · · · · · · · · · · · · · ·                                                                                                                                                                                                           |
|       | 32125         | Cover, Cylinder head                                                                                                                                                                                                                            |
|       |               | Cup, Starter                                                                                                                                                                                                                                    |
|       | 35009         | Screen, Starter cup                                                                                                                                                                                                                             |
|       | 26460         | Clamp, Fuel line                                                                                                                                                                                                                                |
|       | 31461         | Bushing, Crankshaft (Use as required)                                                                                                                                                                                                           |
|       | 33876         | Gasket, Stator                                                                                                                                                                                                                                  |
|       | 610973        | Terminal Ass'y. (As req. on late prod uction)                                                                                                                                                                                                   |
|       | 34043         | Spring, Control lever                                                                                                                                                                                                                           |
|       | 27275         | Clip, Hi-tension wire (Use as require d)                                                                                                                                                                                                        |
|       | 34246         | Clip, Ground wire (Use as required)                                                                                                                                                                                                             |
|       | 650625        | Washer, Thrust                                                                                                                                                                                                                                  |
|       | 34704         | Decal, Air cleaner                                                                                                                                                                                                                              |
|       | 34768         | Decal, Name                                                                                                                                                                                                                                     |
|       | 34346         | Decal, Instruction                                                                                                                                                                                                                              |
|       | 30547A        | Contact Assy., Breaker                                                                                                                                                                                                                          |
|       | 30548B        | Condenser                                                                                                                                                                                                                                       |
|       | 631021        | Inlet Needle, Seat & Clip Assy.                                                                                                                                                                                                                 |
| 336   | 632201        | Carburetor (Incl. 75) (Refer to Division 5, Section A, page 176 for breakdown)                                                                                                                                                                  |
| 337   | 611038        | Magneto NOTE: The complete magneto is not available as an assembly. The magneto number is shown for reference purposes only. Order component parts individually, as show in parts list. (Refer to Division 5, Section B, page 39 for breakdown) |
| 338   | 590473        | Rewind Starter (Refer to Division 5, Section C, page 29 for breakdown)                                                                                                                                                                          |
| 343   | 33239A        | Gasket Set (Incl. items marked*)                                                                                                                                                                                                                |