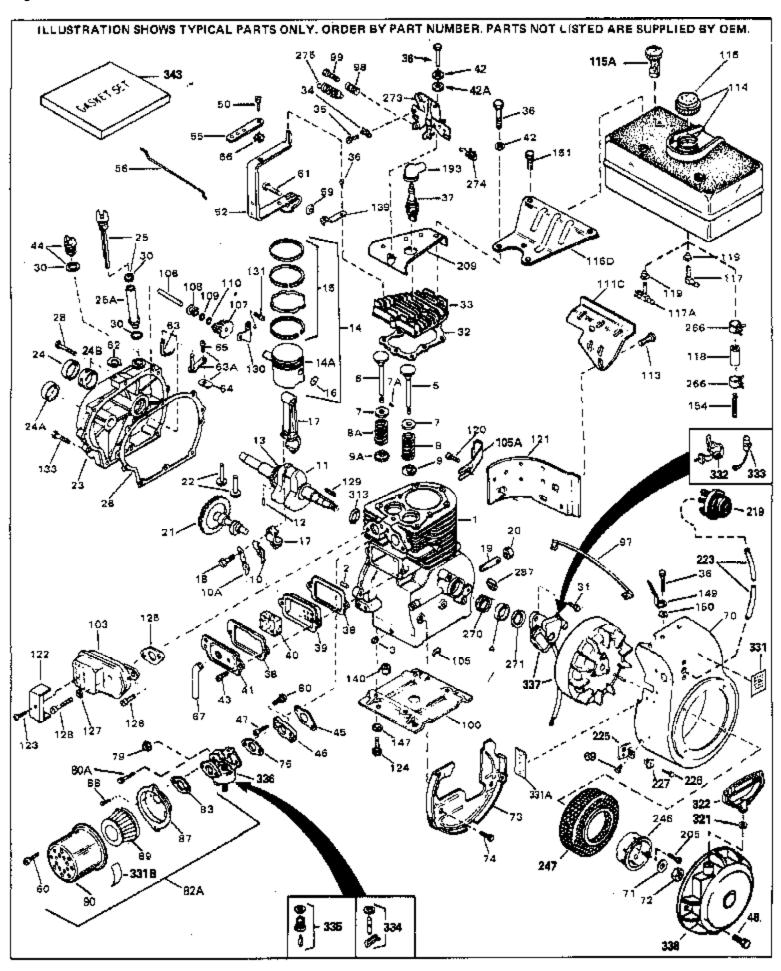

For Discount Tecumseh Engine Parts Call 606-678-9623 or 606-561-4983 HH70-140042D Page 1 of 9 Engine Parts List #1

www.mymowerparts.com

|                      |         | Qty Description                                          |  |
|----------------------|---------|----------------------------------------------------------|--|
| 1                    | 32769B  | Cylinder (Incl. 2, 3, 4, 76 & 270) (2 -3/4")             |  |
| 2                    | 27652   | Pin, Dowel                                               |  |
| 3                    | 27642   | Plug, Oil drain                                          |  |
| 4                    | 32630   | Seal, Oil                                                |  |
|                      | 32783   | Intake Valve (Std.) (Incl. 9)                            |  |
|                      | 32784   | Intake Valve (1/32" OS) (Incl. 9)                        |  |
|                      | 27878A  | Exhaust Valve (Std.) (Incl. 9)                           |  |
|                      | 27880A  | Exhaust Valve (1/32" OS) (Incl. 9)                       |  |
|                      | 20810   | Pin, Valve spring retainer (Use as re quired)            |  |
|                      | 27882   | Cap, Upper valve spring                                  |  |
|                      | 27881   | Spring, Valve                                            |  |
|                      | 27881   |                                                          |  |
|                      |         | Spring, Valve                                            |  |
|                      | 32581   | Cap, Lower valve spring                                  |  |
|                      | 32581   | Cap, Lower valve spring                                  |  |
|                      | 34242   | Dipper, Oil                                              |  |
| 10A                  | 32590   | Plate, Lock & Oil dipper (This plate may be replaced by  |  |
|                      |         | 34242 oil dipper but 650662C screw must be used.)        |  |
| 11                   | 32782   | Crankshaft (Incl. 12 &13)                                |  |
|                      | 29783   | Crankshaft Gear Pin (Early production)                   |  |
|                      | 27884   | Gear, Crankshaft (Used in early production) This gear is |  |
| 10                   | 2.001   | servicable onlywhen it is pinned to the crankshaft.      |  |
|                      |         |                                                          |  |
|                      | 34528   | Piston, Pin & Ring Set (Std.) (2-3/4" Bore)              |  |
| 14                   | 34529   | Piston, Pin & Ring Set (.010" OS)                        |  |
| 14                   | 34530   | Piston, Pin & Ring Set (.020" OS)                        |  |
| 14A                  | 32770B  | Piston & Pin Ass'y. (Std.)(2-3/4")(In cl.16)             |  |
| 14A                  | 32771B  | Piston & Pin Ass'y. (.010" OS) (Incl. 16)                |  |
| 14A                  | 32772B  | Piston & Pin Ass'y. (.020" OS) (Incl. 16)                |  |
| 15                   | 32595   | Ring Set (Std.) (2-3/4" Bore)                            |  |
|                      | 32596   | Ring Set (.010" OS)                                      |  |
|                      | 32597   | Ring Set (.020" OS)                                      |  |
|                      | 27888   | Ring, Piston pin retaining                               |  |
|                      | 32591C  | Rod Assy., Connecting (Incl. 10 & 18)                    |  |
|                      | 650662C | Screw, Connecting rod (2 each)                           |  |
|                      | 32115   | Camshaft (MCR)                                           |  |
|                      | 34034   | Lifter, Valve                                            |  |
|                      | 31451A  | Cylinder Cover (Incl.24, 106, 309, 31 0 & 311)           |  |
|                      | 31546   | Bushing, Crankshaft (Use as required)                    |  |
|                      | 28460   | Seal, Oil                                                |  |
|                      | 33893A  | Tube, Oil filler                                         |  |
|                      | 34675   |                                                          |  |
|                      |         | Dipstick (Incl. 30)<br>* Gasket, Oulinder cover          |  |
|                      | 30684   | * Gasket, Cylinder cover                                 |  |
|                      | 650451  | Screw, 1/4-20 x 1"                                       |  |
|                      | 33590   | "O" Ring                                                 |  |
|                      | 650516  | Screw, 1/4-20 x 1-1/8"                                   |  |
|                      | 32631A  | * Gasket, Cylinder head                                  |  |
|                      | 30938A  | Head, Cylinder                                           |  |
|                      | 27793   | Clip, Conduit (Use as required)                          |  |
|                      | 28942   | Screw, 10-32 x 3/8" (Use as required)                    |  |
|                      | 650697A | Screw, 5/16-18 x 2-1/2" (Use as required)                |  |
|                      | 650695A | Screw, 5/16-18 x 2-1/4" (Use as required)                |  |
|                      | 650694A | Screw, 5/16-18 x 2" (Use as required)                    |  |
|                      | 33636   | Resistor Spark Plug (RJ-8C)                              |  |
|                      | 34251   | Resistor Spark Plug                                      |  |
|                      | 27896A  | * Gasket, Breather cover                                 |  |
|                      | 28423   | Body, Breather                                           |  |
|                      | 28424   | Element, Breather                                        |  |
| 41                   | 28425   | Cover, Valve spring                                      |  |
| www.mymowerparts.com |         |                                                          |  |
|                      |         |                                                          |  |

\_\_\_\_

| Ref # | Part Number | Qty Description                                                 |
|-------|-------------|-----------------------------------------------------------------|
|       | 26073       | Washer (Use as required)                                        |
|       | 650691      | Washer, Flat (Use as required)                                  |
|       | 650690      | Washer, Belleville (Use as required)                            |
|       |             |                                                                 |
|       | 650128      | Screw, 10-24 x 1/2"                                             |
|       | 27915A      | * Gasket, Intake                                                |
| 46    | 34712       | Flange Carburetor                                               |
| 47    | 30196       | Screw, 5/16-18 x 3/4"                                           |
| 48    | 29716       | Screw, 1/4-28 x 7/16"                                           |
| 50    | 650548      | Screw, 8-32 x 5/16"                                             |
|       | 33454       | Lever Assy., Governor                                           |
|       | 34662       | Link, Throttle                                                  |
|       | 29216       | Nut, Lock, 10-32                                                |
|       |             |                                                                 |
|       | 29826       | Screw, 10-32 x 3/4"                                             |
|       | 29642       | Ring, Retaining                                                 |
| 63    | 30699B      | Governor Rod Ass'y. (This one-piece governor rodis no longer    |
|       |             | used. It is replaced by 30699C ass'y.,Ref. no. 63A)             |
|       | 30699C      | Rod Assy., Governor (Incl. 64 & 65)                             |
| 64    | 30700       | Yoke, Governor                                                  |
| 65    | 650494      | Screw, 6-40 x 5/16"                                             |
| 66    | 29918       | Lockwasher, #8 E.T.                                             |
| 69    | 29747B      | Screw, 5/16-24 x 21/32"                                         |
|       | 32158E      | Blower Housing (For elec.star.)(Incl. 134,135)                  |
|       | 650815      | Washer, Belleville                                              |
|       | 8116        | Nut, Hex                                                        |
|       |             |                                                                 |
| 13    | 29536       | Blower Housing Baffle (without electric starter knock-out)      |
|       |             | (Use as required)                                               |
| 73    | 35256A      | Blower Housing Baffle (with electric starter knock-out) (Use    |
|       |             | as required) (Point Ignition)                                   |
| 74    | 650561      | Screw, 1/4-20 x 5/8"                                            |
| 75    | 31688A      | * Gasket, Carburetor                                            |
|       | 650517      | Screw, 1/4-20 x 27/32"                                          |
|       | 730164      | Air Cleaner Ass'y. (Incl. 60, 83, 87, 88, 89, 90A & 331B)       |
| 02/1  |             | (Use as required)                                               |
|       | 070704      |                                                                 |
|       | 27272A      | * Gasket, Air cleaner                                           |
|       | 35182       | Ground Wire                                                     |
| 98    | 31342       | Spring, Compression                                             |
| 99    | 650549      | Screw, 5-40 x 7/16"                                             |
| 100   | 29538       | Base, Engine mounting                                           |
|       | 32401       | Muffler                                                         |
|       | 31845       | Shaft, Mechanical governor                                      |
|       | 30591       | Gear Assy., Governor (Incl. 109)                                |
|       | 30588A      | Spool, Governor                                                 |
|       |             |                                                                 |
|       | 30590A      | Washer, Flat                                                    |
|       | 29193       | Ring, Retaining                                                 |
|       | 34158       | Bracket, Fuel tank                                              |
|       | 650561      | Screw, 1/4-20 x 5/8"                                            |
| 114   | 34186A      | Fuel Tank (Incl. 115 & 266) NOTE: These tanks were built        |
|       |             | with different size fuel inlet openings. Tanks with the 1-3/16" |
|       |             | I.D. opening use fuel cap 33032 or 34210. Tanks with the        |
|       |             | 1-1/2" I.D. opening use fuel cap 35355 or 35650.                |
|       |             |                                                                 |
|       | 410144B     | Fuel Cap (White Plastic)(Std)(As required)                      |
| 115   | 33032       | Fuel Cap (Charcoal Plastic) (Spurt resistant, Low profile)      |
|       |             | (Use as required)                                               |
|       |             |                                                                 |

| Ref # Part Number        | Qty Description                                                                                                                                                                                                                                                                  |
|--------------------------|----------------------------------------------------------------------------------------------------------------------------------------------------------------------------------------------------------------------------------------------------------------------------------|
| 115 34210                | Fuel Cap (Red Plastic) (Spurt resistant, High profile) (Use as                                                                                                                                                                                                                   |
|                          | required)                                                                                                                                                                                                                                                                        |
| 115 35355                | Fuel Cap (Use as required)                                                                                                                                                                                                                                                       |
| 116D 34159               | Plate, Fuel tank mounting                                                                                                                                                                                                                                                        |
| 117A 32961               | Valve, Shut-off                                                                                                                                                                                                                                                                  |
| 118 29774                | Fuel Line (Braided 8-1/4" 21 cm)(Use as req.)                                                                                                                                                                                                                                    |
| 118 30705                | Fuel Line (Braided 16") (41 cm) (Use as req.)                                                                                                                                                                                                                                    |
| 118 30962                | Fuel Line (Braided 32") (81 cm) (Use as req.)                                                                                                                                                                                                                                    |
| 120 650128               | Screw, 10-24 x $1/2$ " (Use as required)                                                                                                                                                                                                                                         |
| 120 030128<br>121 30622A | Extension, Blower housing                                                                                                                                                                                                                                                        |
| 121 500227               |                                                                                                                                                                                                                                                                                  |
|                          | Screw, 5/16-18 x 3/4"                                                                                                                                                                                                                                                            |
| 125 27930A               | Gasket, Exhaust                                                                                                                                                                                                                                                                  |
| 126 30196                | Screw, 5/16-18 x 3/4"                                                                                                                                                                                                                                                            |
| 127 26073                | Washer (Use as required)                                                                                                                                                                                                                                                         |
| 128 650694A              | Screw, 5/16-18 x 2" (Use as required)                                                                                                                                                                                                                                            |
| 129 32589                | Key, Flywheel                                                                                                                                                                                                                                                                    |
| 130 31843A               | Bracket, Governor gear                                                                                                                                                                                                                                                           |
| 131 650836               | Screw, 10-24 x 1/2"                                                                                                                                                                                                                                                              |
| 133 650599               | Screw, 1/4-20 x 1-1/2"                                                                                                                                                                                                                                                           |
| 149 30747                | Clip, Shorting                                                                                                                                                                                                                                                                   |
| 151 650665               | Screw, 1/4-15 x 7/8"                                                                                                                                                                                                                                                             |
| 193 610118               | Cover, Spark plug (Use as required)                                                                                                                                                                                                                                              |
| 205 650561               | Screw, 1/4-20 x 5/8" (Use as required )                                                                                                                                                                                                                                          |
| 209 30939A               | Cover, Cylinder head                                                                                                                                                                                                                                                             |
| 246 32125                | Cup, Starter                                                                                                                                                                                                                                                                     |
| 247 590417               | Screen, Starter cup                                                                                                                                                                                                                                                              |
| 266 26460                | Clamp, Fuel line                                                                                                                                                                                                                                                                 |
| 270 31461                | Bushing, Crankshaft (Use as required)                                                                                                                                                                                                                                            |
| 271 33876                | Gasket, Stator                                                                                                                                                                                                                                                                   |
| 274 610973               | Terminal Ass'y. (As req. on late prod uction)                                                                                                                                                                                                                                    |
| 275 34043                | Spring, Control lever                                                                                                                                                                                                                                                            |
| 287 27275                | Clip, Hi-tension wire (Use as require d)                                                                                                                                                                                                                                         |
| 287 34246                | Clip, Ground wire (Use as required)                                                                                                                                                                                                                                              |
| 313 650625               | Washer, Thrust                                                                                                                                                                                                                                                                   |
| 331 34768                | Decal, Name                                                                                                                                                                                                                                                                      |
| 331A 34346               | Decal, Instruction                                                                                                                                                                                                                                                               |
| 331B 34704               | Decal, Air cleaner                                                                                                                                                                                                                                                               |
| 332 30547A               | Contact Assy., Breaker                                                                                                                                                                                                                                                           |
| 333 30548B               | Condenser                                                                                                                                                                                                                                                                        |
| 334 631021               | Inlet Needle, Seat & Clip Assy.                                                                                                                                                                                                                                                  |
| 336 632201               | Carburetor (Incl. 75) (Refer to Division 5, Section A, page 176                                                                                                                                                                                                                  |
| 330 032201               | for breakdown)                                                                                                                                                                                                                                                                   |
| 337 610976               | Magneto (w/ring gear) (12 Volt) (7 Am p) NOTE: The complete magneto is not available as an assembly. The magneto number is shown for reference purposes only. Order component parts individually, as show in parts list. (Refer to Division 5, Section B, page 36 for breakdown) |
| 338 590473               | Rewind Starter (Refer to Division 5, Section C, page 29 for                                                                                                                                                                                                                      |
| 336 390473               | breakdown)                                                                                                                                                                                                                                                                       |
| 343 33239A               |                                                                                                                                                                                                                                                                                  |

For Discount Tecumseh Engine Parts Call 606-678-9623 or 606-561-4983 HH70-140042D Page 5 of 9 Engine Parts List #2

|      |                 | Description                                                               |
|------|-----------------|---------------------------------------------------------------------------|
| 31   | 650516          | Screw, 1/4-20 x 1-1/8"                                                    |
| 34   | 27793           | Clip, Conduit (Use as required)                                           |
| 35   | 28942           | Screw, 10-32 x 3/8" (Use as required)                                     |
| 43A  | 650128          | Screw, 10-24 x 1/2"                                                       |
| 48   | 29716           | Screw, 1/4-28 x 7/16"                                                     |
| 56   | 34662           | Link, Throttle                                                            |
| 67A  | 32447           | Tube, Breather                                                            |
| 68   | 32446           | Grommet, Breather tube                                                    |
| 71   | 650815          | Washer, Belleville                                                        |
| 72   | 8116            | Nut, Hex                                                                  |
|      | 31342           | Spring, Compression                                                       |
|      | 650549          | Screw, 5-40 x 7/16"                                                       |
|      | 30063           | Screw, 1/4-20 x 1/2"                                                      |
|      | 650821          | Screw, 10-32 x 1/2"                                                       |
|      | 34663           | Spring, Speed control                                                     |
|      | 34661           | Link, Governor                                                            |
|      | 610118          | Cover, Spark plug (Use as required)                                       |
|      | 650764          | Nut, "U" Type (Use as required)                                           |
|      | 34664           | Control Bracket (Incl. 98, 99, 180A & 274)                                |
|      | 610973          | Terminal Ass'y. (As req. on late prod uction)                             |
|      | 31680           | Guard, Starter                                                            |
|      | 32576           | Seal, Snow guard                                                          |
|      | 31793           | Bearing, Ball                                                             |
|      | 31855           |                                                                           |
|      | 650778          | Retainer, Bearing                                                         |
|      |                 | Washer, Lock                                                              |
|      | 650580<br>21702 | Nut, Lock                                                                 |
|      | 31792           | Washer, Thrust                                                            |
|      | 34768           | Decal, Name<br>Devind Stater (Defer to Division 5, Section C, page 20 for |
| 330  | 590473          | Rewind Starter (Refer to Division 5, Section C, page 29 for               |
|      |                 | breakdown)                                                                |
| 339  | 35765A          | Electric Starter Motor (12 Volt) NOTE: The 29965, 32468,                  |
|      |                 | 32468B, 33606, 35765 and 35765A startermotors are used                    |
|      |                 | interchangeably on these models. Refer to service number                  |
|      |                 | stamped on end cap of motor, or on decal, for identification.             |
|      |                 | Refer to Division 5, Section D for breakdown.                             |
| 240  | 22220B          |                                                                           |
| 340  | 33328D          | Starter Motor Kit (110-120 Volt) This 110-120 volt starter                |
|      |                 | motor kit may have been added to this engine. It can be                   |
|      |                 | added only if cylinder hasdrilled and tapped starter mounting             |
|      |                 | bosses and a ring gear flywheel (see#342). Refer to service               |
|      |                 | number stamped on end cap of motor, or on decal, for                      |
|      |                 | identifica                                                                |
| 342  | 30811A          | Flywheel (Ring gear flywheel requiredon engines using                     |
| •    |                 | 110-120 volt starter kits listed above)                                   |
| - ·- | 244242          | ,                                                                         |
| 342  | 611042          | Flywheel (Used on Type letters H and above) (Std. Point                   |
|      |                 | ignition) (Ring gear flywheel required on engines using                   |
|      |                 | 110-120 volt starter kits listed above)                                   |
| 342  | 611085          | Flywheel (Minimum ring gear flywheel required on engines                  |
| 042  |                 | using 110-120 volt starter kits listed above) (Use withSolid              |
|      |                 | State ignition)                                                           |
|      |                 |                                                                           |
|      |                 |                                                                           |