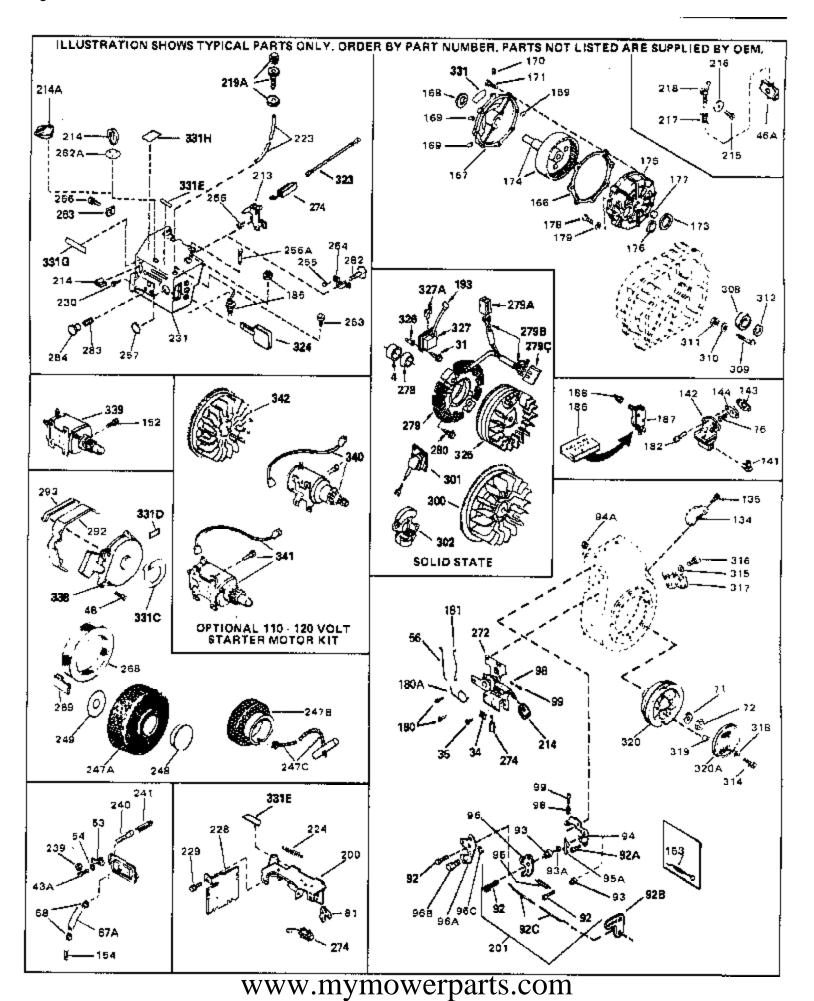

For Discount Tecumseh Engine Parts Call 606-678-9623 or 606-561-4983 HH70-140042D Page 5 of 9 Engine Parts List #2

|      |                 | Description                                                               |
|------|-----------------|---------------------------------------------------------------------------|
| 31   | 650516          | Screw, 1/4-20 x 1-1/8"                                                    |
| 34   | 27793           | Clip, Conduit (Use as required)                                           |
| 35   | 28942           | Screw, 10-32 x 3/8" (Use as required)                                     |
| 43A  | 650128          | Screw, 10-24 x 1/2"                                                       |
| 48   | 29716           | Screw, 1/4-28 x 7/16"                                                     |
| 56   | 34662           | Link, Throttle                                                            |
| 67A  | 32447           | Tube, Breather                                                            |
| 68   | 32446           | Grommet, Breather tube                                                    |
| 71   | 650815          | Washer, Belleville                                                        |
| 72   | 8116            | Nut, Hex                                                                  |
|      | 31342           | Spring, Compression                                                       |
|      | 650549          | Screw, 5-40 x 7/16"                                                       |
|      | 30063           | Screw, 1/4-20 x 1/2"                                                      |
|      | 650821          | Screw, 10-32 x 1/2"                                                       |
|      | 34663           | Spring, Speed control                                                     |
|      | 34661           | Link, Governor                                                            |
|      | 610118          | Cover, Spark plug (Use as required)                                       |
|      | 650764          | Nut, "U" Type (Use as required)                                           |
|      | 34664           | Control Bracket (Incl. 98, 99, 180A & 274)                                |
|      | 610973          | Terminal Ass'y. (As req. on late prod uction)                             |
|      | 31680           | Guard, Starter                                                            |
|      | 32576           | Seal, Snow guard                                                          |
|      | 31793           | Bearing, Ball                                                             |
|      | 31855           |                                                                           |
|      | 650778          | Retainer, Bearing                                                         |
|      |                 | Washer, Lock                                                              |
|      | 650580<br>21702 | Nut, Lock                                                                 |
|      | 31792           | Washer, Thrust                                                            |
|      | 34768           | Decal, Name<br>Devind Stater (Defer to Division 5, Section C, page 20 for |
| 330  | 590473          | Rewind Starter (Refer to Division 5, Section C, page 29 for               |
|      |                 | breakdown)                                                                |
| 339  | 35765A          | Electric Starter Motor (12 Volt) NOTE: The 29965, 32468,                  |
|      |                 | 32468B, 33606, 35765 and 35765A startermotors are used                    |
|      |                 | interchangeably on these models. Refer to service number                  |
|      |                 | stamped on end cap of motor, or on decal, for identification.             |
|      |                 | Refer to Division 5, Section D for breakdown.                             |
| 240  | 22220B          |                                                                           |
| 340  | 33328D          | Starter Motor Kit (110-120 Volt) This 110-120 volt starter                |
|      |                 | motor kit may have been added to this engine. It can be                   |
|      |                 | added only if cylinder hasdrilled and tapped starter mounting             |
|      |                 | bosses and a ring gear flywheel (see#342). Refer to service               |
|      |                 | number stamped on end cap of motor, or on decal, for                      |
|      |                 | identifica                                                                |
| 342  | 30811A          | Flywheel (Ring gear flywheel requiredon engines using                     |
| •    |                 | 110-120 volt starter kits listed above)                                   |
| - ·- | 244242          | ,                                                                         |
| 342  | 611042          | Flywheel (Used on Type letters H and above) (Std. Point                   |
|      |                 | ignition) (Ring gear flywheel required on engines using                   |
|      |                 | 110-120 volt starter kits listed above)                                   |
| 342  | 611085          | Flywheel (Minimum ring gear flywheel required on engines                  |
| 042  |                 | using 110-120 volt starter kits listed above) (Use withSolid              |
|      |                 | State ignition)                                                           |
|      |                 |                                                                           |
|      |                 |                                                                           |

For Discount Tecumseh Engine Parts Call 606-678-9623 or 606-561-4983 HH70-140042D Page 7 of 9 Engine Parts List #3

| Ref #                | Part Number Qt | / Description                                                                                               |
|----------------------|----------------|-------------------------------------------------------------------------------------------------------------|
|                      | 27513          | Lockwasher, 1/4" (Use as required)                                                                          |
|                      | 650697A        | Screw, 5/16-18 x 2-1/2" (Use as requi red)                                                                  |
|                      | 650695A        | Screw, 5/16-18 x 2-1/4" (Use as required)                                                                   |
|                      | 650694A        | Screw, 5/16-18 x 2" (Use as required)                                                                       |
|                      | 27896A         | * Gasket, Breather cover                                                                                    |
|                      | 26073          | Washer (Use as required)                                                                                    |
|                      | 650691         | Washer, Flat (Use as required)                                                                              |
|                      | 650548         | Screw, 8-32 x 5/16"                                                                                         |
|                      | 30319          | Rivet, Split (Used in early productio n)                                                                    |
|                      | 33454          | Lever Assy., Governor                                                                                       |
|                      | 730130         | Exh.Adap.Kit (Incl. 58 & 125) (Use as req.)                                                                 |
|                      | 30196          | Screw, 5/16-18 x 3/4" (Use as require d)                                                                    |
|                      | 29216          | Nut, Lock, 10-32                                                                                            |
|                      | 29826          | Screw, 10-32 x 3/4"                                                                                         |
|                      | 29918          | Lockwasher, #8 E.T.                                                                                         |
|                      | 32447          | Tube, Breather                                                                                              |
|                      | 730127         | Air Cleaner Ass'y. (Incl. 60, 83, 87, 88, 89A, 90, 238 & 331B)                                              |
|                      | 100121         | (Use as required)                                                                                           |
| 82B                  | 730561         | Air cleaner kit (Incl. 38, 67A, 83, 84B, 85,89B, 89C, 90A, 91,                                              |
|                      |                | 91A, 91B, 91C, 91D, 245 & 331B) (Use only on engines with an externally vented fully adjustable carburetor) |
|                      | 070704         |                                                                                                             |
|                      | 27272A         | * Gasket, Air cleaner                                                                                       |
| 84D                  | 34819          | Air Cleaner Elbow (Incl. 84B, 86A, 91, 91A, 91B & 91C) (Use                                                 |
|                      |                | in 730561 assembly only)                                                                                    |
|                      | 34780          | Elbow, Air cleaner                                                                                          |
|                      | 650163         | Screw, 10-32 x 7/8"                                                                                         |
| 86A                  | 30675          | Fitting, Breather NOTE: 130010 thru 10C & 11 used in early production only.                                 |
| 89C                  | 34783          | Filter, Pre-air                                                                                             |
| 89B                  | 34782          | Air Cl. Filter & Bracket Assy. (Incl. 91D)                                                                  |
| 90A                  | 34781          | Cover, Air cleaner                                                                                          |
| 91C                  | 650826         | Stud, 1/4-20 x 6.20, threaded both en ds                                                                    |
| 91D                  | 650825         | Nut & Lockwasher, 1/4-20                                                                                    |
| 91A                  | 34699          | Bracket, Air cleaner                                                                                        |
| 91B                  | 34698A         | Gasket, Air cleaner                                                                                         |
| 91                   |                | Pop Rivet (1/8" dia.) (Can be bought locally)                                                               |
| 103E                 | 391026         | Opt. Spark Arrest Muffler (Incl.196,1 97,199)                                                               |
|                      | 650561         | Screw, 1/4-20 x 5/8"                                                                                        |
|                      | 29774          | Fuel Line (Braided 8-1/4" 21 cm)(Use as req.)                                                               |
|                      | 30705          | Fuel Line (Braided 16") (41 cm) (Use as req.)                                                               |
|                      | 30962          | Fuel Line (Braided 32") (81 cm) (Use as req.)                                                               |
|                      | 27930A         | Gasket, Exhaust                                                                                             |
|                      | 30196          | Screw, 5/16-18 x 3/4"                                                                                       |
|                      | 650694A        | Screw, 5/16-18 x 2" (Use as required)                                                                       |
|                      | 650548         | Screw, 8-32 x 5/16" (Early production )                                                                     |
|                      | 610938         | Regulator, Rectifier (7Amp)                                                                                 |
|                      | 34067          | Wire Assy., Alternator adapter (4-1/4 ")                                                                    |
|                      | 34069          | Wire Assy., Alternator adapter (6-3/4 ")                                                                    |
|                      | 30322          | Nut & Lockwasher (Early Prod. Only)                                                                         |
|                      | 29916          | Clamp, Governor lever (Early Prod. On ly)                                                                   |
|                      | 31288          | Exh. Adaptor Kit (Incl.125,203,204) ( As req.)                                                              |
|                      | 650697A        | Screw, 5/16-18 x 2-1/2" (Use as required)                                                                   |
|                      | 6021A          | Screw, 5/16-18 x 1-1/2" (Use as required)                                                                   |
|                      | 650513         | Nut, Wing                                                                                                   |
|                      | 26460          | Clamp, Fuel line                                                                                            |
|                      | 32765          | Clamp, Blower housing extension                                                                             |
| www.mymowerparts.com |                |                                                                                                             |