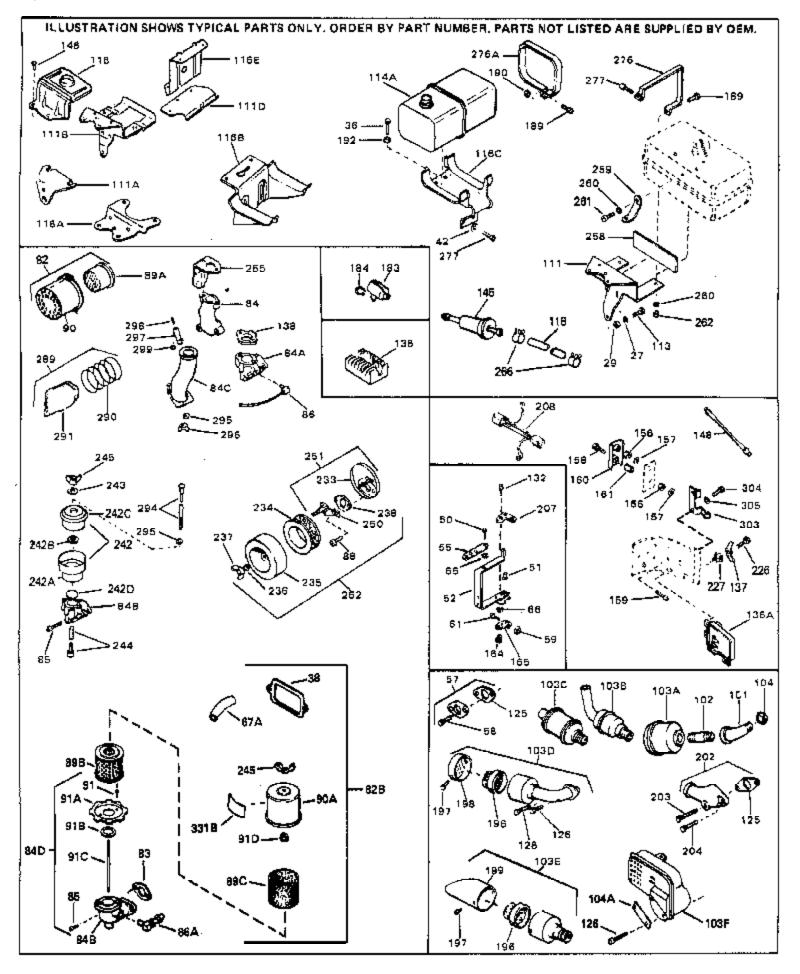

For Discount Tecumseh Engine Parts Call 606-678-9623 or 606-561-4983 HH70-140042D Page 7 of 9 Engine Parts List #3

| Ref #                | Part Number Qt | / Description                                                                                               |
|----------------------|----------------|-------------------------------------------------------------------------------------------------------------|
|                      | 27513          | Lockwasher, 1/4" (Use as required)                                                                          |
|                      | 650697A        | Screw, 5/16-18 x 2-1/2" (Use as requi red)                                                                  |
|                      | 650695A        | Screw, 5/16-18 x 2-1/4" (Use as required)                                                                   |
|                      | 650694A        | Screw, 5/16-18 x 2" (Use as required)                                                                       |
|                      | 27896A         | * Gasket, Breather cover                                                                                    |
|                      | 26073          | Washer (Use as required)                                                                                    |
|                      | 650691         | Washer, Flat (Use as required)                                                                              |
|                      | 650548         | Screw, 8-32 x 5/16"                                                                                         |
|                      | 30319          | Rivet, Split (Used in early productio n)                                                                    |
|                      | 33454          | Lever Assy., Governor                                                                                       |
|                      | 730130         | Exh.Adap.Kit (Incl. 58 & 125) (Use as req.)                                                                 |
|                      | 30196          | Screw, 5/16-18 x 3/4" (Use as require d)                                                                    |
|                      | 29216          | Nut, Lock, 10-32                                                                                            |
|                      | 29826          | Screw, 10-32 x 3/4"                                                                                         |
|                      | 29918          | Lockwasher, #8 E.T.                                                                                         |
|                      | 32447          | Tube, Breather                                                                                              |
|                      | 730127         | Air Cleaner Ass'y. (Incl. 60, 83, 87, 88, 89A, 90, 238 & 331B)                                              |
|                      | 100121         | (Use as required)                                                                                           |
| 82B                  | 730561         | Air cleaner kit (Incl. 38, 67A, 83, 84B, 85,89B, 89C, 90A, 91,                                              |
|                      |                | 91A, 91B, 91C, 91D, 245 & 331B) (Use only on engines with an externally vented fully adjustable carburetor) |
|                      | 070704         |                                                                                                             |
|                      | 27272A         | * Gasket, Air cleaner                                                                                       |
| 84D                  | 34819          | Air Cleaner Elbow (Incl. 84B, 86A, 91, 91A, 91B & 91C) (Use                                                 |
|                      |                | in 730561 assembly only)                                                                                    |
|                      | 34780          | Elbow, Air cleaner                                                                                          |
|                      | 650163         | Screw, 10-32 x 7/8"                                                                                         |
| 86A                  | 30675          | Fitting, Breather NOTE: 130010 thru 10C & 11 used in early production only.                                 |
| 89C                  | 34783          | Filter, Pre-air                                                                                             |
| 89B                  | 34782          | Air Cl. Filter & Bracket Assy. (Incl. 91D)                                                                  |
| 90A                  | 34781          | Cover, Air cleaner                                                                                          |
| 91C                  | 650826         | Stud, 1/4-20 x 6.20, threaded both en ds                                                                    |
| 91D                  | 650825         | Nut & Lockwasher, 1/4-20                                                                                    |
| 91A                  | 34699          | Bracket, Air cleaner                                                                                        |
| 91B                  | 34698A         | Gasket, Air cleaner                                                                                         |
| 91                   |                | Pop Rivet (1/8" dia.) (Can be bought locally)                                                               |
| 103E                 | 391026         | Opt. Spark Arrest Muffler (Incl.196,1 97,199)                                                               |
|                      | 650561         | Screw, 1/4-20 x 5/8"                                                                                        |
|                      | 29774          | Fuel Line (Braided 8-1/4" 21 cm)(Use as req.)                                                               |
|                      | 30705          | Fuel Line (Braided 16") (41 cm) (Use as req.)                                                               |
|                      | 30962          | Fuel Line (Braided 32") (81 cm) (Use as req.)                                                               |
|                      | 27930A         | Gasket, Exhaust                                                                                             |
|                      | 30196          | Screw, 5/16-18 x 3/4"                                                                                       |
|                      | 650694A        | Screw, 5/16-18 x 2" (Use as required)                                                                       |
|                      | 650548         | Screw, 8-32 x 5/16" (Early production )                                                                     |
|                      | 610938         | Regulator, Rectifier (7Amp)                                                                                 |
|                      | 34067          | Wire Assy., Alternator adapter (4-1/4 ")                                                                    |
|                      | 34069          | Wire Assy., Alternator adapter (6-3/4 ")                                                                    |
|                      | 30322          | Nut & Lockwasher (Early Prod. Only)                                                                         |
|                      | 29916          | Clamp, Governor lever (Early Prod. On ly)                                                                   |
|                      | 31288          | Exh. Adaptor Kit (Incl.125,203,204) ( As req.)                                                              |
|                      | 650697A        | Screw, 5/16-18 x 2-1/2" (Use as required)                                                                   |
|                      | 6021A          | Screw, 5/16-18 x 1-1/2" (Use as required)                                                                   |
|                      | 650513         | Nut, Wing                                                                                                   |
|                      | 26460          | Clamp, Fuel line                                                                                            |
|                      | 32765          | Clamp, Blower housing extension                                                                             |
| www.mymowerparts.com |                |                                                                                                             |

| Ref # | Part Number | Qty | Description         |
|-------|-------------|-----|---------------------|
| 304   | 28820       |     | Screw, 10-32 x 1/2" |
| 331B  | 34704       |     | Decal, Air cleaner  |