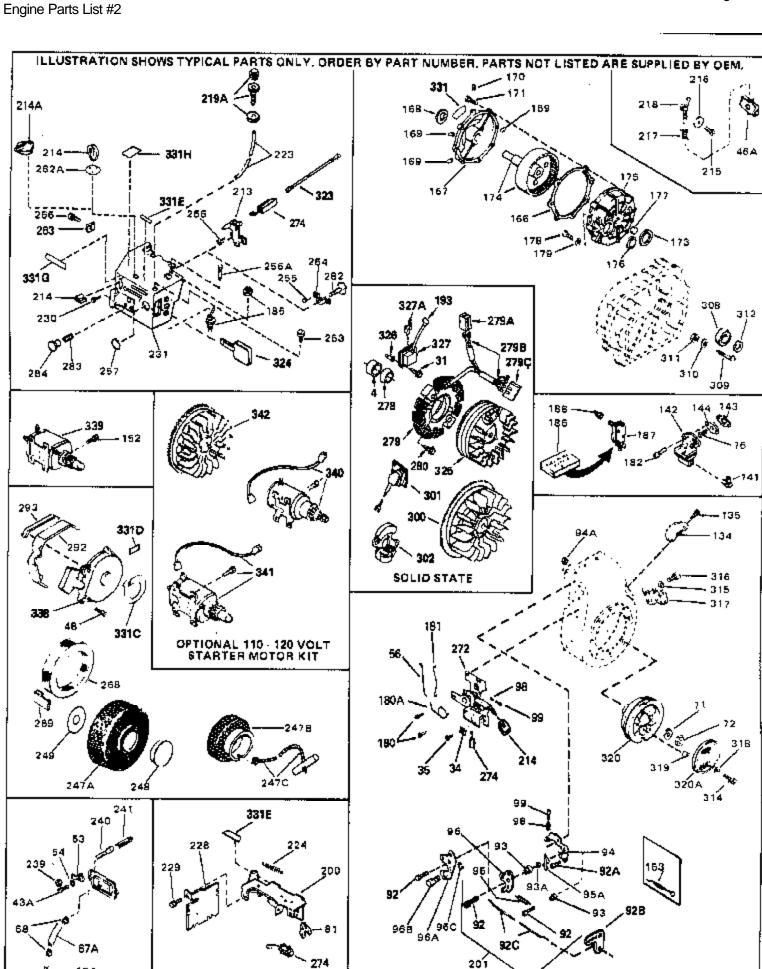

## For Discount Tecumseh Engine Parts Call 606-678-9623 or 606-561-4983 $_{\rm Page\ 7\ of\ 9}$ Engine Parts List #2

|     | <b>D</b> . N    |                                                                                                                 |
|-----|-----------------|-----------------------------------------------------------------------------------------------------------------|
|     | Part Number Qty |                                                                                                                 |
|     | 650516          | Screw, 1/4-20 x 1-1/8"                                                                                          |
|     | 27793           | Clip, Conduit (Use as required)                                                                                 |
|     | 28942           | Screw, 10-32 x 3/8" (Use as required)                                                                           |
|     | 650128<br>29716 | Screw, 10-24 x 1/2" Screw, 1/4 28 x 7/46"                                                                       |
|     | 31710           | Screw, 1/4-28 x 7/16"                                                                                           |
|     | 650815          | Link, Throttle                                                                                                  |
|     | 8116            | Washer, Belleville<br>Nut, Hex                                                                                  |
|     | 28569           | ·                                                                                                               |
|     | 29500           | Spring, Compression<br>Screw, 8-32 x 3/4"                                                                       |
|     | 30063           | Screw, 1/4-20 x 1/2"                                                                                            |
|     | 610118          | Cover, Spark plug (Use as required)                                                                             |
|     | 650764          | Nut, "U" Type (Use as required)                                                                                 |
|     | 610973          | Terminal Ass'y. (As req. on late prod uction)                                                                   |
|     | 31680           | Guard, Starter                                                                                                  |
|     | 32576           | Seal, Snow guard                                                                                                |
|     | 31793           | Bearing, Ball                                                                                                   |
|     | 31855           | Retainer, Bearing                                                                                               |
|     | 650778          | Washer, Lock                                                                                                    |
|     | 650580          | Nut, Lock                                                                                                       |
|     | 31792           | Washer, Thrust                                                                                                  |
|     | 550223          | Decal, Name                                                                                                     |
|     | 590473          | Rewind Starter (Refer to Division 5, Section C, page 29 for                                                     |
|     |                 | breakdown)                                                                                                      |
| 339 | 35765A          | Electric Starter Motor (12 Volt) NOTE: The 29965, 32468,                                                        |
|     |                 | 32468B, 33606, 35765 and 35765A startermotors are used interchangeably on these models. Refer to service number |
|     |                 | stamped on end cap of motor, or on decal, for identification.                                                   |
|     |                 | Refer to Division 5, Section D for breakdown.                                                                   |
|     |                 | ·                                                                                                               |
| 340 | 33328D          | Starter Motor Kit (110-120 Volt) This 110-120 volt starter                                                      |
|     |                 | motor kit may have been added to this engine. It can be                                                         |
|     |                 | added only if cylinder hasdrilled and tapped starter mounting                                                   |
|     |                 | bosses and a ring gear flywheel (see#342). Refer to service                                                     |
|     |                 | number stamped on end cap of motor, or on decal, for identifica                                                 |
|     |                 | identinica                                                                                                      |
| 342 | 30811A          | Flywheel (Ring gear flywheel requiredon engines using                                                           |
|     |                 | 110-120 volt starter kits listed above)                                                                         |
| 342 | 611042          | Flywheel (Used on Type letters H and above) (Std. Point                                                         |
|     |                 | ignition) (Ring gear flywheel required on engines using                                                         |
|     |                 | 110-120 volt starter kits listed above)                                                                         |
| 342 | 611085          | Flywheel (Minimum ring gear flywheel required on engines                                                        |
| 312 |                 | using 110-120 volt starter kits listed above) (Use with Solid                                                   |
|     |                 | State ignition)                                                                                                 |
|     |                 | · ,                                                                                                             |