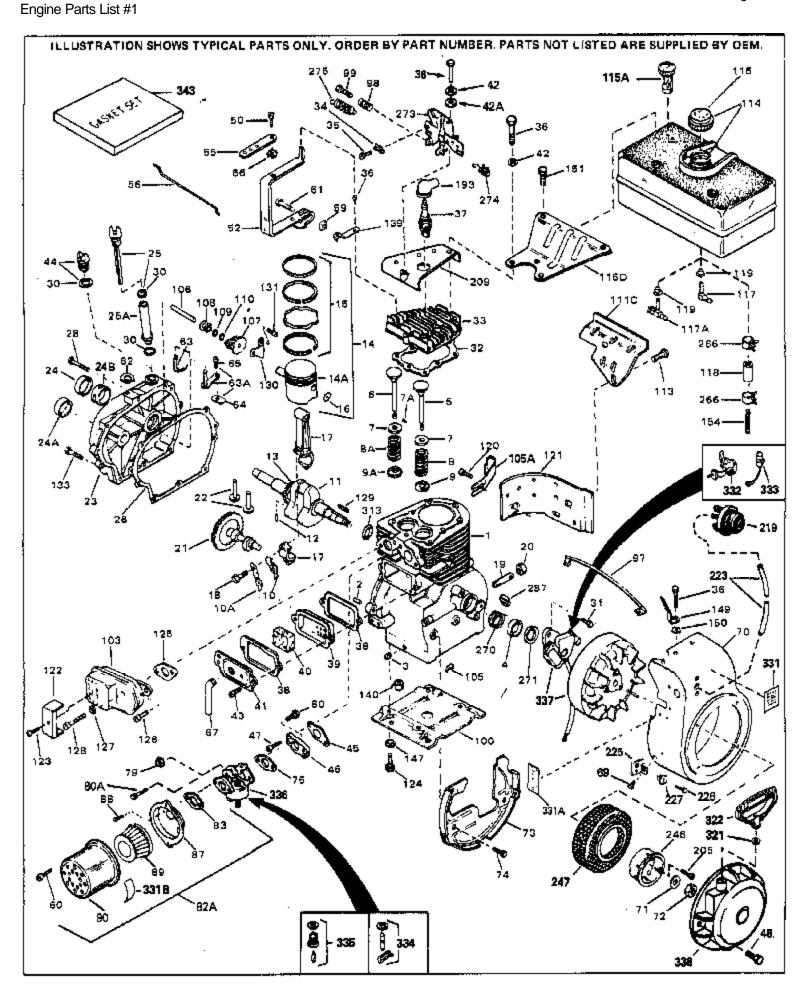

For Discount Tecumseh Engine Parts Call 606-678-9623 or 606-561-4983  $_{\rm Page\ 1\ of\ 9}$ 

www.mymowerparts.com

| D.( !! | Ded Markey                                   | <u> </u> | Description                                              |
|--------|----------------------------------------------|----------|----------------------------------------------------------|
|        | Part Number                                  | Qty      | Description                                              |
|        | 32769B                                       |          | Cylinder (Incl. 2, 3, 4, 76 & 270) (2 -3/4")             |
|        | 27652                                        |          | Pin, Dowel                                               |
|        | 27642                                        |          | Plug, Oil drain                                          |
|        | 32630                                        |          | Seal, Oil                                                |
| 5      | 32783                                        |          | Intake Valve (Std.) (Incl. 9)                            |
| 5      | 32784                                        |          | Intake Valve (1/32" OS) (Incl. 9)                        |
| 6      | 27878A                                       |          | Exhaust Valve (Std.) (Incl. 9)                           |
| 6      | 27880A                                       |          | Exhaust Valve (1/32" OS) (Incl. 9)                       |
|        | 20810                                        |          | Pin, Valve spring retainer (Use as re quired)            |
|        | 27882                                        |          | Cap, Upper valve spring                                  |
|        | 27881                                        |          | Spring, Valve                                            |
|        | 27881                                        |          | Spring, Valve                                            |
|        | 32581                                        |          | Cap, Lower valve spring                                  |
|        | 32581                                        |          |                                                          |
|        |                                              |          | Cap, Lower valve spring                                  |
|        | 34242                                        |          | Dipper, Oil                                              |
| 10A    | 32590                                        |          | Plate, Lock & Oil dipper (This plate may be replaced by  |
|        |                                              |          | 34242 oil dipper but 650662C screw must be used.)        |
| 11     | 32782                                        |          | Crankshaft (Incl. 12 &13)                                |
|        | 29783                                        |          | Crankshaft Gear Pin (Early production )                  |
|        | 27884                                        |          | Gear, Crankshaft (Used in early production) This gear is |
| 13     | 27004                                        |          |                                                          |
|        |                                              |          | servicable onlywhen it is pinned to the crankshaft.      |
| 14     | 34528                                        |          | Piston, Pin & Ring Set (Std.) (2-3/4" Bore)              |
|        | 34529                                        |          | Piston, Pin & Ring Set (.010" OS)                        |
|        | 34530                                        |          | Piston, Pin & Ring Set (.020" OS)                        |
|        | 32770B                                       |          | Piston & Pin Ass'y. (Std.)(2-3/4")(In cl.16)             |
|        | 32771B                                       |          | Piston & Pin Ass'y. (.010" OS) (Incl. 16)                |
|        | 32772B                                       |          | Piston & Pin Ass'y. (.020" OS) (Incl. 16)                |
|        | 32595                                        |          | • , , , ,                                                |
|        |                                              |          | Ring Set (Std.) (2-3/4" Bore)                            |
|        | 32596                                        |          | Ring Set (.010" OS)                                      |
|        | 32597                                        |          | Ring Set (.020" OS)                                      |
|        | 27888                                        |          | Ring, Piston pin retaining                               |
|        | 32591C                                       |          | Rod Assy., Connecting (Incl. 10 & 18)                    |
|        | 650662C                                      |          | Screw, Connecting rod (2 each)                           |
|        | 32115                                        |          | Camshaft (MCR)                                           |
|        | 34034                                        |          | Lifter, Valve                                            |
|        | 31451A                                       |          | Cylinder Cover (Incl.24, 106, 309, 31 0 & 311)           |
| 24B    | 31546                                        |          | Bushing, Crankshaft (Use as required)                    |
| 24     | 28460                                        |          | Seal, Oil                                                |
| 25A    | 33893A                                       |          | Tube, Oil filler                                         |
| 25     | 34011A                                       |          | Dipstick, Oil (Incl. 30)                                 |
| 26     | 30684                                        |          | * Gasket, Cylinder cover                                 |
|        | 650451                                       |          | Screw, 1/4-20 x 1"                                       |
|        | 33590                                        |          | "O" Ring                                                 |
|        | 650516                                       |          | Screw, 1/4-20 x 1-1/8"                                   |
|        | 32631A                                       |          | * Gasket, Cylinder head                                  |
|        | 30938A                                       |          | Head, Cylinder                                           |
|        | 27793                                        |          | Clip, Conduit (Use as required)                          |
|        | 28942                                        |          | ·                                                        |
|        |                                              |          | Screw, 10-32 x 3/8" (Use as required)                    |
|        | 650697A                                      |          | Screw, 5/16-18 x 2-1/2" (Use as required)                |
|        | 650695A                                      |          | Screw, 5/16-18 x 2-1/4" (Use as required)                |
|        | 650694A                                      |          | Screw, 5/16-18 x 2" (Use as required)                    |
|        | 33636                                        |          | Resistor Spark Plug (RJ-8C)                              |
|        | 34251                                        |          | Resistor Spark Plug                                      |
|        | 27896A                                       |          | * Gasket, Breather cover                                 |
|        | 28423                                        |          | Body, Breather                                           |
|        | 28424                                        |          | Element, Breather                                        |
| 41     | 28425                                        |          | Cover, Valye spring                                      |
|        | www.mymo                                     | W        | erparts.com                                              |
|        | ,, ,, ,, <b>,,,,,,,,,,,,,,,,,,,,,,,,,,,,</b> | * *      |                                                          |

|                                          |                 | y Description                                                |
|------------------------------------------|-----------------|--------------------------------------------------------------|
|                                          | 650690          | Washer, Belleville (Use as required)                         |
|                                          | 26073           | Washer (Use as required)                                     |
|                                          | 650691          | Washer, Flat (Use as required)                               |
|                                          | 650128          | Screw, 10-24 x 1/2"                                          |
| 45                                       | 27915A          | * Gasket, Intake                                             |
|                                          | 30195A          | Flange, Carburetor (Incl. 79 & 80)                           |
| 47                                       | 30196           | Screw, 5/16-18 x 3/4"                                        |
| 48                                       | 29716           | Screw, 1/4-28 x 7/16"                                        |
| 50                                       | 650548          | Screw, 8-32 x 5/16"                                          |
| 52                                       | 32326A          | Lever, Governor (New lever does not need 1 of                |
|                                          |                 | 51,66,132,164,165,207)                                       |
| EE                                       | 30205           | Product Adjusting                                            |
|                                          | 31710           | Bracket, Adjusting                                           |
|                                          | 29216           | Link, Throttle                                               |
|                                          | 650152          | Nut, Lock, 10-32<br>Screw, 8-32 x 3/8"                       |
|                                          | 29826           | Screw, 10-32 x 3/4"                                          |
|                                          |                 | •                                                            |
|                                          | 29642<br>20600B | Ring, Retaining                                              |
| 03                                       | 30699B          | Governor Rod Ass'y. (This one-piece governor rodis no longer |
|                                          |                 | used. It is replaced by 30699C ass'y.,Ref. no. 63A)          |
| 63A                                      | 30699C          | Rod Assy., Governor (Incl. 64 & 65)                          |
| 64                                       | 30700           | Yoke, Governor                                               |
| 65                                       | 650494          | Screw, 6-40 x 5/16"                                          |
| 66                                       | 29918           | Lockwasher, #8 E.T.                                          |
| 67                                       | 35350           | Tube, Breather                                               |
| 69                                       | 29747B          | Screw, 5/16-24 x 21/32"                                      |
| 70                                       | 32158E          | Blower Housing (For elec.star.)(Incl. 134,135)               |
| 71                                       | 650815          | Washer, Belleville                                           |
| 72                                       | 8116            | Nut, Hex                                                     |
| 73                                       | 29536           | Blower Housing Baffle (without electric starter knock-out)   |
|                                          |                 | (Use as required)                                            |
| 70                                       | 250504          | ,                                                            |
| /3                                       | 35256A          | Blower Housing Baffle (with electric starter knock-out) (Use |
|                                          |                 | as required) (Point Ignition)                                |
| 74                                       | 650561          | Screw, 1/4-20 x 5/8"                                         |
| 75                                       | 31688A          | * Gasket, Carburetor                                         |
|                                          | 29752           | Nut & Lockwasher Assy., 1/4-28                               |
| 80                                       | 650572          | Screw, 1/4-28 x 1-1/8"                                       |
|                                          | 730164          | Air Cleaner Ass'y. (Incl. 60, 83, 87, 88, 89, 90A & 331B)    |
|                                          |                 | (Use as required)                                            |
| 00                                       | 070704          | ,                                                            |
|                                          | 27272A          | * Gasket, Air cleaner                                        |
| 87                                       | 31691           | Bracket, Air cleaner NOTE: 130010 thru 10C & 11 used in      |
|                                          |                 | early production only.                                       |
| 88                                       | 28820           | Screw, 10-32 x 1/2"                                          |
| 89                                       | 30727           | Element, Air cleaner                                         |
| 90                                       | 31715           | Body, Air cleaner                                            |
| 97                                       | 34235           | Ground Wire                                                  |
| 98                                       | 28569           | Spring, Compression                                          |
| 99                                       | 29500           | Screw, 8-32 x 3/4"                                           |
| 100                                      | 29538           | Base, Engine mounting                                        |
| 103                                      | 32401           | Muffler                                                      |
| 106                                      | 31845           | Shaft, Mechanical governor                                   |
|                                          | 30591           | Gear Assy., Governor (Incl. 109)                             |
|                                          | 30588A          | Spool, Governor                                              |
|                                          | 30590A          | Washer, Flat                                                 |
|                                          | 29193           | Ring, Retaining                                              |
|                                          | 34158           | Bracket, Fuel tank                                           |
|                                          | www.mymow       |                                                              |
| vi v |                 |                                                              |

Engine Parts List #1

| Ref # F               | Part Number Qty  | Description                                                                                                                                                                                                                                                                      |
|-----------------------|------------------|----------------------------------------------------------------------------------------------------------------------------------------------------------------------------------------------------------------------------------------------------------------------------------|
|                       | 650561           | Screw, 1/4-20 x 5/8"                                                                                                                                                                                                                                                             |
|                       | 34186A           | Fuel Tank (Incl. 115 & 266) NOTE: These tanks were built with different size fuel inlet openings. Tanks with the 1-3/16" I.D. opening use fuel cap 33032 or 34210. Tanks with the 1-1/2" I.D. opening use fuel cap 35355 or 35650.                                               |
| 115 <i>4</i><br>115 3 | 410144B<br>33032 | Fuel Cap (White Plastic)(Std)(As requ ired) Fuel Cap (Charcoal Plastic) (Spurt resistant, Low profile) (Use as required)                                                                                                                                                         |
| 115 3                 | 34210            | Fuel Cap (Red Plastic) (Spurt resistant, High profile) (Use as required)                                                                                                                                                                                                         |
| 115 3                 | 35355            | Fuel Cap (Use as required)                                                                                                                                                                                                                                                       |
| 116D 3                |                  | Plate, Fuel tank mounting                                                                                                                                                                                                                                                        |
| 117A 3                |                  | Valve, Shut-off                                                                                                                                                                                                                                                                  |
| 118 2                 |                  | Fuel Line (Braided 8-1/4" 21 cm)(Use as req.)                                                                                                                                                                                                                                    |
| 118 3                 |                  | Fuel Line (Braided 16") (41 cm) (Use as req.)                                                                                                                                                                                                                                    |
| 118 3                 |                  | Fuel Line (Braided 32") (81 cm) (Use as req.)                                                                                                                                                                                                                                    |
|                       | 650128           | Screw, 10-24 x 1/2" (Use as required)                                                                                                                                                                                                                                            |
|                       | 30622A           | Extension, Blower housing                                                                                                                                                                                                                                                        |
|                       | 650542           | Screw, 5/16-18 x 3/4"                                                                                                                                                                                                                                                            |
| 125 2                 | 27930A           | Gasket, Exhaust                                                                                                                                                                                                                                                                  |
| 126 3                 |                  | Screw, 5/16-18 x 3/4"                                                                                                                                                                                                                                                            |
| 127 2                 | 26073            | Washer (Use as required)                                                                                                                                                                                                                                                         |
| 128 6                 | 650694A          | Screw, 5/16-18 x 2" (Use as required)                                                                                                                                                                                                                                            |
| 129 3                 | 32589            | Key, Flywheel                                                                                                                                                                                                                                                                    |
|                       | 31843A           | Bracket, Governor gear                                                                                                                                                                                                                                                           |
|                       | 650836           | Screw, 10-24 x 1/2"                                                                                                                                                                                                                                                              |
|                       | 650599           | Screw, 1/4-20 x 1-1/2"                                                                                                                                                                                                                                                           |
| 149 3                 |                  | Clip, Shorting                                                                                                                                                                                                                                                                   |
|                       | 650665           | Screw, 1/4-15 x 7/8"                                                                                                                                                                                                                                                             |
|                       | 510118           | Cover, Spark plug (Use as required)                                                                                                                                                                                                                                              |
|                       | 650561           | Screw, 1/4-20 x 5/8" (Use as required )                                                                                                                                                                                                                                          |
|                       | 80939A           | Cover, Cylinder head                                                                                                                                                                                                                                                             |
| 246 3                 |                  | Cup, Starter                                                                                                                                                                                                                                                                     |
|                       | 590417           | Screen, Starter cup                                                                                                                                                                                                                                                              |
| 266 2<br>270 3        |                  | Clamp, Fuel line                                                                                                                                                                                                                                                                 |
| 270 3<br>271 3        |                  | Bushing, Crankshaft (Use as required) Gasket, Stator                                                                                                                                                                                                                             |
|                       | 31711B           | Copntrol Bracket (Incl. 98, 99 & 274)                                                                                                                                                                                                                                            |
|                       | 610973           | Terminal Ass'y. (As req. on late prod uction)                                                                                                                                                                                                                                    |
| 275 3                 |                  | Spring, Control lever                                                                                                                                                                                                                                                            |
| 287 2                 |                  | Clip, Hi-tension wire (Use as require d)                                                                                                                                                                                                                                         |
| 287 3                 |                  | Clip, Ground wire (Use as required)                                                                                                                                                                                                                                              |
|                       | 650625           | Washer, Thrust                                                                                                                                                                                                                                                                   |
| 331A 3                |                  | Decal, Instruction                                                                                                                                                                                                                                                               |
|                       | 550223           | Decal, Name                                                                                                                                                                                                                                                                      |
|                       | 80547A           | Contact Assy., Breaker                                                                                                                                                                                                                                                           |
|                       | 610767A          | Condenser                                                                                                                                                                                                                                                                        |
|                       | 531021           | Inlet Needle, Seat & Clip Assy.                                                                                                                                                                                                                                                  |
| 336 6                 | 531453           | Carburetor (Incl. 75) (Refer to Division 5, Section A, page 100 for breakdown)                                                                                                                                                                                                   |
| 337 6                 | 610976           | Magneto (w/ring gear) (12 Volt) (7 Am p) NOTE: The complete magneto is not available as an assembly. The magneto number is shown for reference purposes only. Order component parts individually, as show in parts list. (Refer to Division 5, Section B, page 36 for breakdown) |

## For Discount Tecumseh Engine Parts Call 606-678-9623 or 606-561-4983 $_{\rm Page\ 5\ of\ 9}$ Engine Parts List #1

| Ref # Part Number | Qty Description                                                        |
|-------------------|------------------------------------------------------------------------|
| 338 590473        | Rewind Starter (Refer to Division 5, Section C, page 29 for breakdown) |
| 343 33239A        | Gasket Set (Incl. items marked*)                                       |