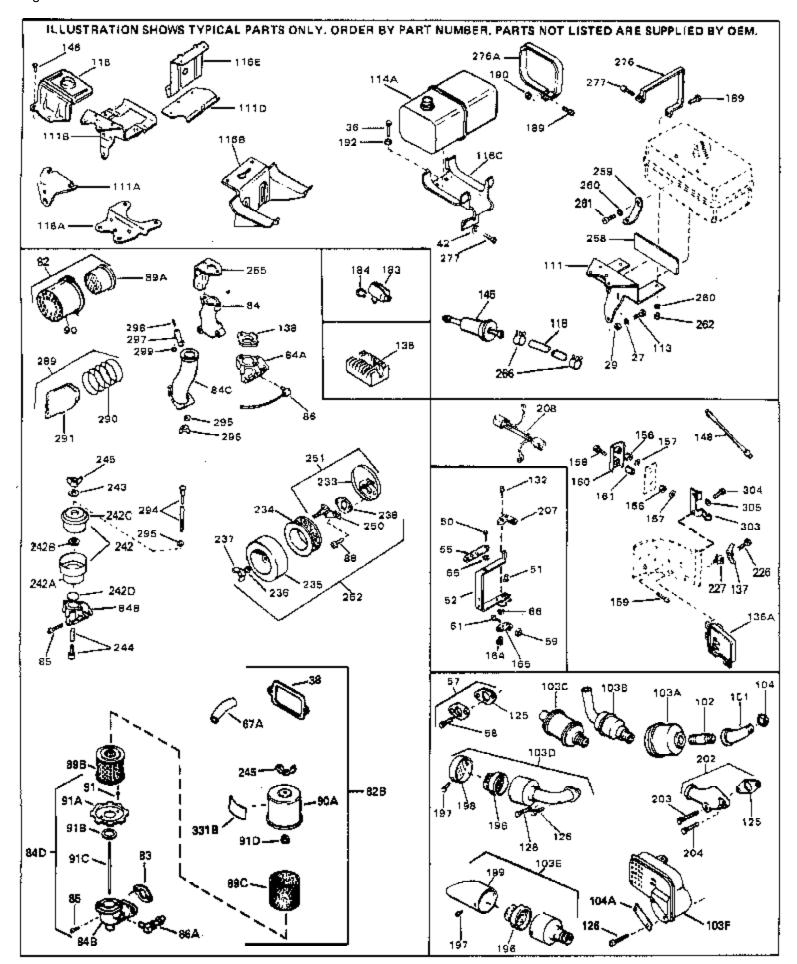

## For Discount Tecumseh Engine Parts Call 606-678-9623 or 606-561-4983 $_{\rm Page\ 9\ of\ 9}$ Engine Parts List #3

| 27<br>36<br>36<br>36<br>38<br>42<br>42<br>50<br>51                                                                                | Part Number  27513  650697A  650695A  650694A  27896A  26073  650691  650548  30319  32326A                                                                                                         | Qty Description  Lockwasher, 1/4" (Use as required) Screw, 5/16-18 x 2-1/2" (Use as requi red) Screw, 5/16-18 x 2-1/4" (Use as requi red) Screw, 5/16-18 x 2" (Use as required) * Gasket, Breather cover Washer (Use as required) Washer, Flat (Use as required) Screw, 8-32 x 5/16" Rivet, Split (Used in early production) Lever, Governor (New lever does not need 1 of 51,66,132,164,165,207)                                                                                                                                                                                                                                                                                                                |
|-----------------------------------------------------------------------------------------------------------------------------------|-----------------------------------------------------------------------------------------------------------------------------------------------------------------------------------------------------|------------------------------------------------------------------------------------------------------------------------------------------------------------------------------------------------------------------------------------------------------------------------------------------------------------------------------------------------------------------------------------------------------------------------------------------------------------------------------------------------------------------------------------------------------------------------------------------------------------------------------------------------------------------------------------------------------------------|
| 57<br>58<br>59<br>61<br>66                                                                                                        | 30205<br>730130<br>30196<br>29216<br>29826<br>29918<br>730127                                                                                                                                       | Bracket, Adjusting Exh.Adap.Kit (Incl. 58 & 125) (Use as req.) Screw, 5/16-18 x 3/4" (Use as require d) Nut, Lock, 10-32 Screw, 10-32 x 3/4" Lockwasher, #8 E.T. Air Cleaner Ass'y. (Incl. 60, 83, 87, 88, 89A, 90, 238 & 331B) (Use as required)                                                                                                                                                                                                                                                                                                                                                                                                                                                                |
| 82B                                                                                                                               | 730561                                                                                                                                                                                              | Air cleaner kit (Incl. 38, 67A, 83, 84B, 85,89B, 89C, 90A, 91, 91A, 91B, 91C, 91D, 245 & 331B) (Use only on engines with an externally vented fully adjustable carburetor)                                                                                                                                                                                                                                                                                                                                                                                                                                                                                                                                       |
| 84A                                                                                                                               | 27272A<br>31431<br>34819                                                                                                                                                                            | * Gasket, Air cleaner<br>Elbow, Air cleaner<br>Air Cleaner Elbow (Incl. 84B, 86A, 91, 91A, 91B & 91C) (Use<br>in 730561 assembly only)                                                                                                                                                                                                                                                                                                                                                                                                                                                                                                                                                                           |
| 88<br>90<br>103E<br>113<br>118<br>118<br>118<br>125<br>126<br>128<br>132<br>136A<br>148<br>148<br>202<br>203<br>204<br>266<br>303 | 650163<br>28820<br>31715<br>391026<br>650561<br>29774<br>30705<br>30962<br>27930A<br>30196<br>650694A<br>650548<br>610938<br>34067<br>34069<br>31288<br>650697A<br>6021A<br>26460<br>32765<br>28820 | Screw, 10-32 x 7/8" Screw, 10-32 x 1/2" Body, Air cleaner Opt. Spark Arrest Muffler (Incl.196,1 97,199) Screw, 1/4-20 x 5/8" Fuel Line (Braided 8-1/4" 21 cm)(Use as req.) Fuel Line (Braided 16") (41 cm) (Use as req.) Fuel Line (Braided 32") (81 cm) (Use as req.) Gasket, Exhaust Screw, 5/16-18 x 3/4" Screw, 5/16-18 x 2" (Use as required) Screw, 8-32 x 5/16" (Early production ) Regulator, Rectifier (7Amp) Wire Assy., Alternator adapter (4-1/4 ") Wire Assy., Alternator adapter (6-3/4 ") Exh. Adaptor Kit (Incl.125,203,204) ( As req.) Screw, 5/16-18 x 2-1/2" (Use as required) Screw, 5/16-18 x 1-1/2" (Use as required) Clamp, Fuel line Clamp, Blower housing extension Screw, 10-32 x 1/2" |