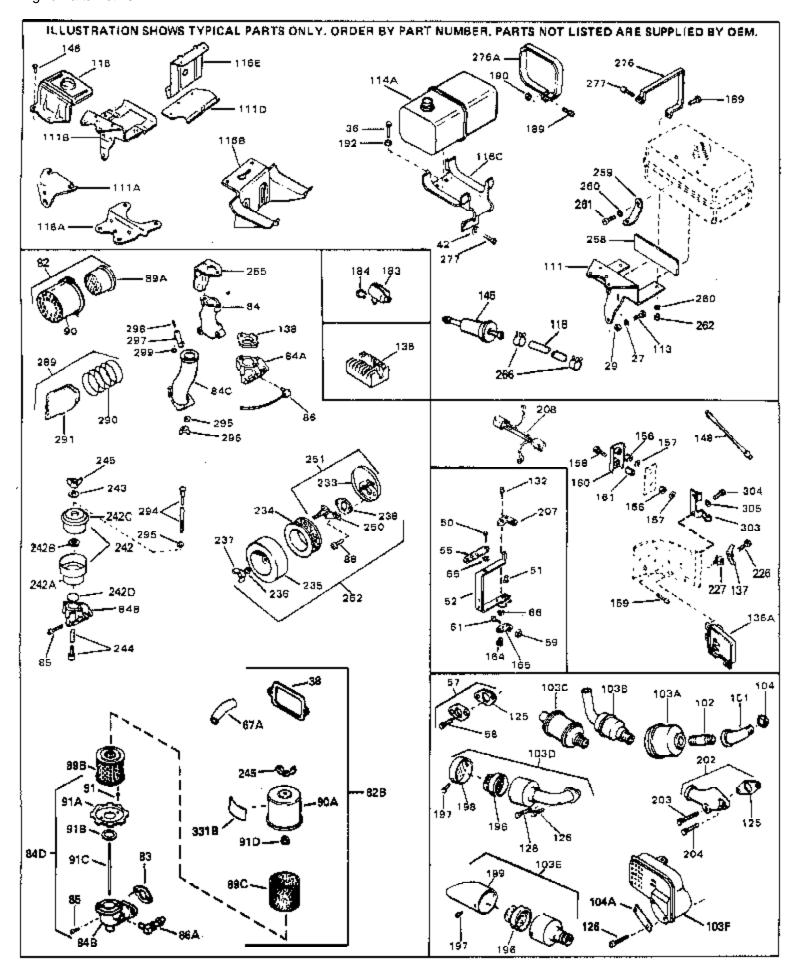

## For Discount Tecumseh Engine Parts Call 606-678-9623 or 606-561-4983 $_{\rm Page~8~of~8}$ Engine Parts List #3

| Ref # | Part Number Qty | / Description                                                                     |
|-------|-----------------|-----------------------------------------------------------------------------------|
| 27    | 27513           | Lockwasher, 1/4" (Use as required)                                                |
| 36    | 650697A         | Screw, 5/16-18 x 2-1/2" (Use as requi red)                                        |
|       | 650695A         | Screw, 5/16-18 x 2-1/4" (Use as requi red)                                        |
|       | 650694A         | Screw, 5/16-18 x 2" (Use as required)                                             |
|       | 27896A          | * Gasket, Breather cover                                                          |
|       | 26073           | Washer (Use as required)                                                          |
|       | 650691          | Washer, Flat (Use as required)                                                    |
|       | 650548          | Screw, 8-32 x 5/16"                                                               |
|       | 30319           | Rivet, Split (Used in early production)                                           |
|       | 32326A          | Lever, Governor (New lever does not need 1 of                                     |
| 52    | 32320A          | 51,66,132,164,165,207)                                                            |
|       |                 | 31,00,132,104,103,207)                                                            |
|       | 30205           | Bracket, Adjusting                                                                |
| 57    | 730130          | Exh.Adap.Kit (Incl. 58 & 125) (Use as req.)                                       |
| 58    | 30196           | Screw, 5/16-18 x 3/4" (Use as require d)                                          |
| 59    | 29216           | Nut, Lock, 10-32                                                                  |
| 61    | 29826           | Screw, 10-32 x 3/4"                                                               |
| 66    | 29918           | Lockwasher, #8 E.T.                                                               |
| 82B   | 730561          | Air cleaner kit (Incl. 38, 67A, 83, 84B, 85,89B, 89C, 90A, 91,                    |
|       |                 | 91A, 91B, 91C, 91D, 245 & 331B) (Use only on engines with                         |
|       |                 | an externally vented fully adjustable carburetor)                                 |
| 02    | 730127          | Air Cleanar Acaby (Incl. 60, 92, 97, 99, 90A, 00, 229, 9, 221D)                   |
| 02    | 730127          | Air Cleaner Ass'y. (Incl. 60, 83, 87, 88, 89A, 90, 238 & 331B)                    |
|       |                 | (Use as required)                                                                 |
| 83    | 27272A          | * Gasket, Air cleaner                                                             |
| 84D   | 34819           | Air Cleaner Elbow (Incl. 84B, 86A, 91, 91A, 91B & 91C) (Use                       |
|       |                 | in 730561 assembly only)                                                          |
| 88    | 28820           | Screw, 10-32 x 1/2"                                                               |
|       | 31715           | Body, Air cleaner                                                                 |
|       | 30209           | Elbow, Exhaust (45 degree)                                                        |
|       | 391026          | Opt. Spark Arrest Muffler (Incl.196,1 97,199)                                     |
|       | 29633           | Muffler                                                                           |
|       | 32862           | Conduit Nut                                                                       |
|       | 650561          | Screw, 1/4-20 x 5/8"                                                              |
|       | 29774           | Fuel Line (Braided 8-1/4" 21 cm)(Use as req.)                                     |
|       | 30705           | Fuel Line (Braided 16") (41 cm) (Use as req.)                                     |
|       | 30962           | Fuel Line (Braided 32") (81 cm) (Use as req.)                                     |
|       | 650694A         | Screw, 5/16-18 x 2" (Use as required)                                             |
|       | 650548          | Screw, 8-32 x 5/16" (Early production )                                           |
|       | 610749          | Regulator, Rectifier (10 Amp)                                                     |
|       | 792020          | Screw, 1/4-20 x 2-1/4"                                                            |
|       |                 |                                                                                   |
|       | 34060           | Wire Assy., Alternator adapter (4-1/4 ") Wire Assy., Alternator adapter (6-3/4 ") |
|       | 34069           | Wire Assy., Alternator adapter (6-3/4")                                           |
|       | 31288           | Exh. Adaptor Kit (Incl.125,203,204) ( As req.)                                    |
|       | 650697A         | Screw, 5/16-18 x 2-1/2" (Use as requi red)                                        |
|       | 6021A           | Screw, 5/16-18 x 1-1/2" (Use as requi red)                                        |
|       | 26460           | Clamp, Fuel line                                                                  |
| 331B  | 31752           | Decal, Air cleaner                                                                |