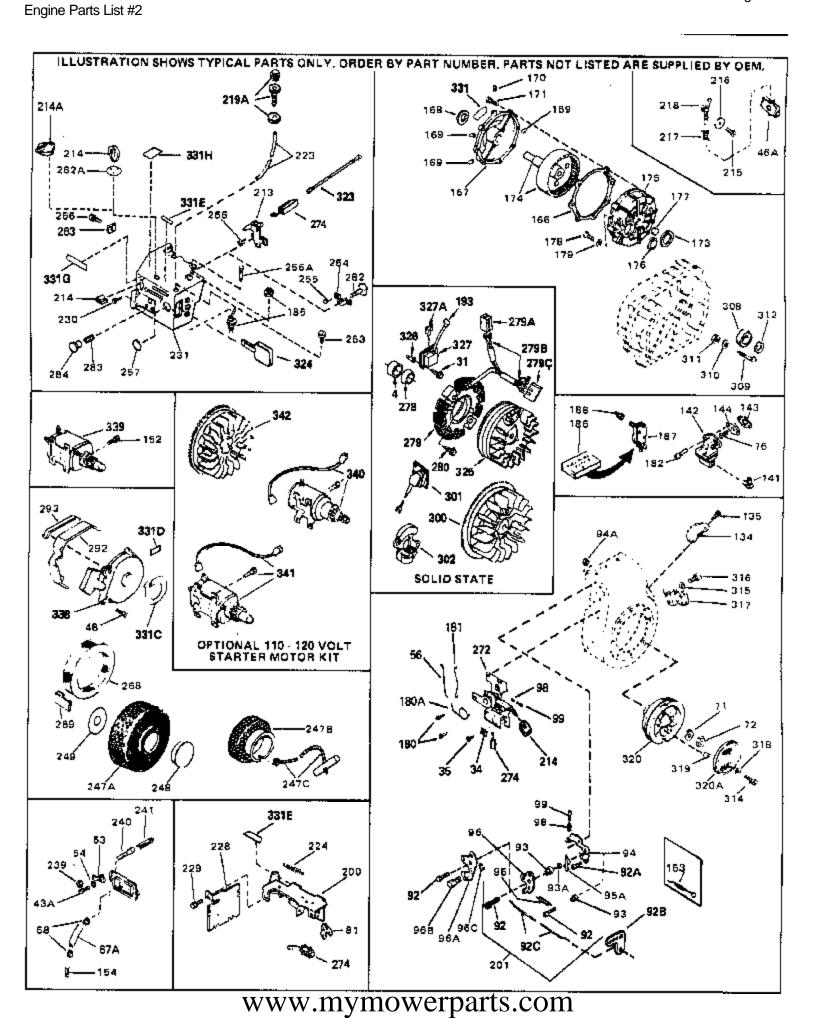

## For Discount Tecumseh Engine Parts Call 606-678-9623 or 606-561-4983 $_{\rm Page~6~of~8}$ Engine Parts List #2

|     | Part Number | Qty | Description                                                                                                                                                                                                                                                                                                  |
|-----|-------------|-----|--------------------------------------------------------------------------------------------------------------------------------------------------------------------------------------------------------------------------------------------------------------------------------------------------------------|
|     | 650516      |     | Screw, 1/4-20 x 1-1/8"                                                                                                                                                                                                                                                                                       |
|     | 27793       |     | Clip, Conduit (Use as required)                                                                                                                                                                                                                                                                              |
|     | 28942       |     | Screw, 10-32 x 3/8" (Use as required)                                                                                                                                                                                                                                                                        |
|     | 650597      |     | Screw, 10-24 x 5/8"                                                                                                                                                                                                                                                                                          |
|     | 32328       |     | Bracket, Speed adjusting (Incl. 239)                                                                                                                                                                                                                                                                         |
|     | 8269        |     | Washer, Lock (Can be purchased locall y)                                                                                                                                                                                                                                                                     |
|     | 32327       |     | Link, Throttle                                                                                                                                                                                                                                                                                               |
|     | 650815      |     | Washer, Belleville                                                                                                                                                                                                                                                                                           |
|     | 8116        |     | Nut, Hex                                                                                                                                                                                                                                                                                                     |
|     | 30063       |     | Screw, 1/4-20 x 1/2"                                                                                                                                                                                                                                                                                         |
|     | 610118      |     | Cover, Spark plug (Use as required)                                                                                                                                                                                                                                                                          |
|     | 33450       |     | Nut, Lock                                                                                                                                                                                                                                                                                                    |
|     | 30845A      |     | Bolt, Governor adjusting                                                                                                                                                                                                                                                                                     |
|     | 30886A      |     | Spring, Governor bolt                                                                                                                                                                                                                                                                                        |
|     | 590343      |     | Rope Assy., Starter                                                                                                                                                                                                                                                                                          |
|     | 28301       |     | Pulley, Rope starter                                                                                                                                                                                                                                                                                         |
|     | 650764      |     | Nut, "U" Type (Use as required)                                                                                                                                                                                                                                                                              |
|     | 610973      |     | Terminal Ass'y. (As req. on late prod uction)                                                                                                                                                                                                                                                                |
|     | 550223      |     | Decal, Name                                                                                                                                                                                                                                                                                                  |
| 339 | 35765A      |     | Electric Starter Motor (12 Volt) NOTE: The 29965, 32468, 32468B, 33606, 35765 and 35765A startermotors are used interchangeably on these models. Refer to service number stamped on end cap of motor, or on decal, for identification. Refer to Division 5, Section D for breakdown.                         |
| 340 | 33328D      |     | Starter Motor Kit (110-120 Volt) This 110-120 volt starter motor kit may have been added to this engine. It can be added only if cylinder hasdrilled and tapped starter mounting bosses and a ring gear flywheel (see#342). Refer to service number stamped on end cap of motor, or on decal, for identifica |
| 342 | 30811A      |     | Flywheel (Ring gear flywheel requiredon engines using 110-120 volt starter kits listed above)                                                                                                                                                                                                                |
| 342 | 611042      |     | Flywheel (Used on Type letters H and above) (Std. Point ignition) (Ring gear flywheel required on engines using 110-120 volt starter kits listed above)                                                                                                                                                      |
| 342 | 611085      |     | Flywheel (Minimum ring gear flywheel required on engines using 110-120 volt starter kits listed above) (Use with Solid State ignition)                                                                                                                                                                       |