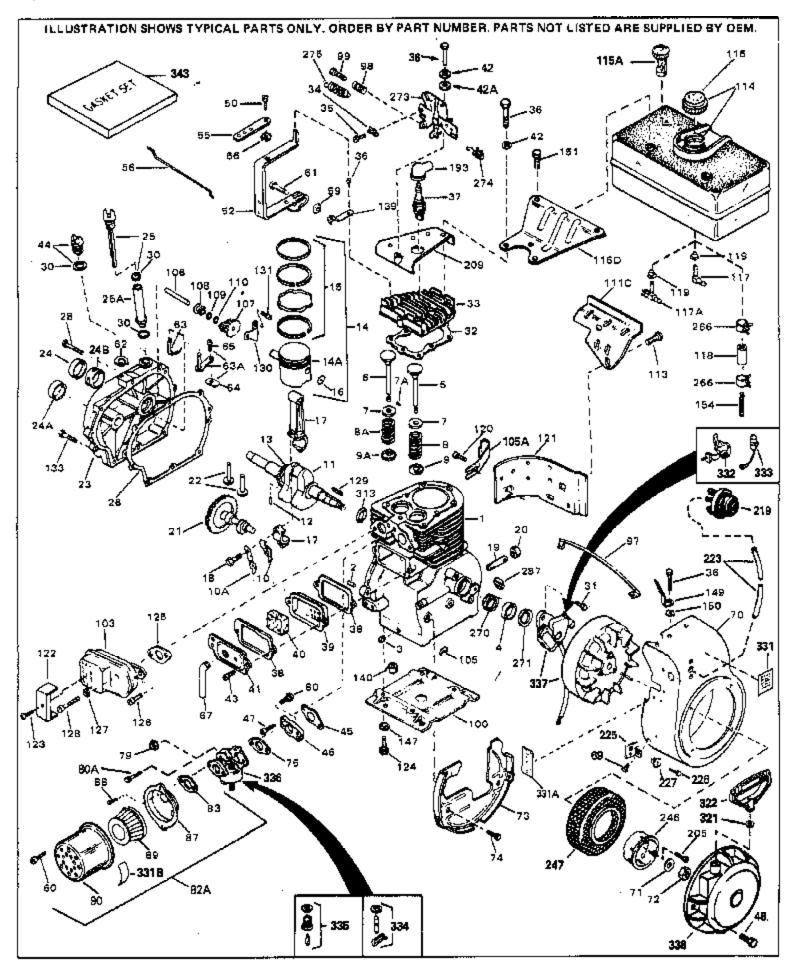

For Discount Tecumseh Engine Parts Call 606-678-9623 or 606-561-4983

HH70-140036C Page 1 of 8

HH70-140036C Engine Parts List #1

www.mymowerparts.com

| Ref #                                 | Part Number | Qty | Description                                              |
|---------------------------------------|-------------|-----|----------------------------------------------------------|
|                                       | 32769B      | Qty | Cylinder (Incl. 2, 3, 4, 76 & 270) (2 -3/4")             |
|                                       | 27652       |     | Pin, Dowel                                               |
|                                       | 27642       |     | Plug, Oil drain                                          |
|                                       | 32630       |     | Seal, Oil                                                |
|                                       | 32783       |     | ·                                                        |
|                                       |             |     | Intake Valve (Std.) (Incl. 9)                            |
|                                       | 32784       |     | Intake Valve (1/32" OS) (Incl. 9)                        |
|                                       | 31469A      |     | Exhaust Valve (Std.) (Incl. 9)                           |
|                                       | 31470A      |     | Exhaust Valve (1/32" OS) (Incl. 9)                       |
|                                       | 27882       |     | Cap, Upper valve spring                                  |
|                                       | 20810       |     | Pin, Valve spring retainer (Use as re quired)            |
|                                       | 27881       |     | Spring, Valve                                            |
|                                       | 32190       |     | Spring, Valve (Rotator)                                  |
|                                       | 32581       |     | Cap, Lower valve spring                                  |
|                                       | 32189       |     | Cap, Lower valve spring (Rotator)                        |
| 10A                                   | 32590       |     | Plate, Lock & Oil dipper (This plate may be replaced by  |
|                                       |             |     | 34242 oil dipper but 650662C screw must be used.)        |
| 10                                    | 34242       |     | Dipper, Oil                                              |
|                                       | 32681A      |     | Crankshaft (Incl. 12 & 13)                               |
|                                       | 29783       |     | Crankshaft Gear Pin (Early production )                  |
|                                       | 27884       |     | Gear, Crankshaft (Used in early production) This gear is |
| 10                                    | 21004       |     | servicable onlywhen it is pinned to the crankshaft.      |
|                                       |             |     | '                                                        |
|                                       | 32770B      |     | Piston & Pin Ass'y. (Std.)(2-3/4")(In cl.16)             |
|                                       | 32771B      |     | Piston & Pin Ass'y. (.010" OS) (Incl. 16)                |
|                                       | 32772B      |     | Piston & Pin Ass'y. (.020" OS) (Incl. 16)                |
|                                       | 34528       |     | Piston, Pin & Ring Set (Std.) (2-3/4" Bore)              |
|                                       | 34529       |     | Piston, Pin & Ring Set (.010" OS)                        |
| 14                                    | 34530       |     | Piston, Pin & Ring Set (.020" OS)                        |
| 15                                    | 32595       |     | Ring Set (Std.) (2-3/4" Bore)                            |
| 15                                    | 32596       |     | Ring Set (.010" OS)                                      |
| 15                                    | 32597       |     | Ring Set (.020" OS)                                      |
| 16                                    | 27888       |     | Ring, Piston pin retaining                               |
| 17                                    | 32591C      |     | Rod Assy., Connecting (Incl. 10 & 18)                    |
| 18                                    | 650662C     |     | Screw, Connecting rod (2 each)                           |
| 21                                    | 32115       |     | Camshaft (MCR)                                           |
| 22                                    | 34034       |     | Lifter, Valve                                            |
| 23                                    | 31303B      |     | Cover, Cylinder (Incl. 24, 106 & 279)                    |
| 24                                    | 28427       |     | Seal, Oil                                                |
| 24B                                   | 31546       |     | Bushing, Crankshaft (Use as required)                    |
| 25A                                   | 33893A      |     | Tube, Oil filler                                         |
| 25                                    | 34011A      |     | Dipstick, Oil (Incl. 30)                                 |
| 26                                    | 30684       |     | * Gasket, Cylinder cover                                 |
| 28                                    | 650451      |     | Screw, 1/4-20 x 1"                                       |
| 30                                    | 33590       |     | "O" Ring                                                 |
| 31                                    | 650516      |     | Screw, 1/4-20 x 1-1/8"                                   |
| 32                                    | 32631A      |     | * Gasket, Cylinder head                                  |
| 33                                    | 30938A      |     | Head, Cylinder                                           |
| 34                                    | 27793       |     | Clip, Conduit (Use as required)                          |
| 35                                    | 28942       |     | Screw, 10-32 x 3/8" (Use as required)                    |
| 36                                    | 650697A     |     | Screw, 5/16-18 x 2-1/2" (Use as required)                |
|                                       | 650695A     |     | Screw, 5/16-18 x 2-1/4" (Use as requi red)               |
|                                       | 650694A     |     | Screw, 5/16-18 x 2" (Use as required)                    |
|                                       | 33636       |     | Resistor Spark Plug (RJ-8C)                              |
|                                       | 34251       |     | Resistor Spark Plug                                      |
|                                       | 27896A      |     | * Gasket, Breather cover                                 |
|                                       | 28423       |     | Body, Breather                                           |
|                                       | 28424       |     | Element, Breather                                        |
|                                       | 28425       |     | Cover, Valve spring                                      |
| www.mymowerparts.com                  |             |     |                                                          |
| " " " " " " " " " " " " " " " " " " " |             |     |                                                          |

|     |                | ty Description                                               |
|-----|----------------|--------------------------------------------------------------|
|     | 650690         | Washer, Belleville (Use as required)                         |
| 42  | 26073          | Washer (Use as required)                                     |
| 42  | 650691         | Washer, Flat (Use as required)                               |
| 43  | 650128         | Screw, 10-24 x 1/2"                                          |
|     | 27915A         | * Gasket, Intake                                             |
|     | 30195A         | Flange, Carburetor (Incl. 79 & 80)                           |
|     | 30196          | Screw, 5/16-18 x 3/4"                                        |
|     | 650548         | Screw, 8-32 x 5/16"                                          |
|     | 32326A         | Lever, Governor (New lever does not need 1 of                |
| J2  | 32320A         | 51,66,132,164,165,207)                                       |
|     |                | 51,00,132,104,105,207)                                       |
| 55  | 30205          | Bracket, Adjusting                                           |
| 56  | 32327          | Link, Throttle                                               |
| 59  | 29216          | Nut, Lock, 10-32                                             |
|     | 650152         | Screw, 8-32 x 3/8"                                           |
|     | 29826          | Screw, 10-32 x 3/4"                                          |
|     | 29642          | Ring, Retaining                                              |
|     | 30699B         | Governor Rod Ass'y. (This one-piece governor rodis no longer |
| 00  | 30033B         | used. It is replaced by 30699C ass'y., Ref. no. 63A)         |
|     |                | used. It is replaced by 300990 assy., itel. 110. 00A)        |
| 63A | 30699C         | Rod Assy., Governor (Incl. 64 & 65)                          |
| 64  | 30700          | Yoke, Governor                                               |
| 65  | 650494         | Screw, 6-40 x 5/16"                                          |
| 66  | 29918          | Lockwasher, #8 E.T.                                          |
| 67  | 35350          | Tube, Breather                                               |
|     | 29747B         | Screw, 5/16-24 x 21/32"                                      |
|     | 32158E         | Blower Housing (For elec.star.)(Incl. 134,135)               |
|     | 650815         | Washer, Belleville                                           |
|     | 8116           | Nut, Hex                                                     |
|     | 29536          | Blower Housing Baffle (without electric starter knock-out)   |
| 70  | 20000          | (Use as required)                                            |
|     |                | ` ,                                                          |
| 73  | 35256A         | Blower Housing Baffle (with electric starter knock-out) (Use |
|     |                | as required) (Point Ignition)                                |
| 74  | 650561         | Screw, 1/4-20 x 5/8"                                         |
|     | 31688A         | * Gasket, Carburetor                                         |
|     | 29752          | Nut & Lockwasher Assy., 1/4-28                               |
|     | 650572         | Screw, 1/4-28 x 1-1/8"                                       |
|     | 730164         | Air Cleaner Ass'y. (Incl. 60, 83, 87, 88, 89, 90A & 331B)    |
| 02A | 730104         | (Use as required)                                            |
|     |                |                                                              |
|     | 27272A         | * Gasket, Air cleaner                                        |
| 87  | 31691          | Bracket, Air cleaner NOTE: 130010 thru 10C & 11 used in      |
|     |                | early production only.                                       |
| 88  | 28820          | Screw, 10-32 x 1/2"                                          |
|     | 30727          | Element, Air cleaner                                         |
|     | 31715          | Body, Air cleaner                                            |
|     |                | •                                                            |
|     | 29538<br>34845 | Base, Engine mounting                                        |
|     | 31845          | Shaft, Mechanical governor                                   |
|     | 30591          | Gear Assy., Governor (Incl. 109)                             |
|     | 30588A         | Spool, Governor                                              |
|     | 30590A         | Washer, Flat                                                 |
|     | 29193          | Ring, Retaining                                              |
|     | 34158          | Bracket, Fuel tank                                           |
| 113 | 650561         | Screw, 1/4-20 x 5/8"                                         |
|     |                |                                                              |

## www.mymowerparts.com

|      | Part Number<br>34186A | Qty | Description Fuel Tank (Incl. 115 & 266) NOTE: These tanks were built                                                                                                                                                                                                             |
|------|-----------------------|-----|----------------------------------------------------------------------------------------------------------------------------------------------------------------------------------------------------------------------------------------------------------------------------------|
|      |                       |     | with different size fuel inlet openings. Tanks with the 1-3/16" I.D. opening use fuel cap 33032 or 34210. Tanks with the 1-1/2" I.D. opening use fuel cap 35355 or 35650.                                                                                                        |
| 115  | 410144B               |     | Fuel Cap (White Plastic)(Std)(As requ ired)                                                                                                                                                                                                                                      |
|      | 33032                 |     | Fuel Cap (Charcoal Plastic) (Spurt resistant, Low profile) (Use as required)                                                                                                                                                                                                     |
| 115  | 34210                 |     | Fuel Cap (Red Plastic) (Spurt resistant, High profile) (Use as required)                                                                                                                                                                                                         |
| 115  | 35355                 |     | Fuel Cap (Use as required)                                                                                                                                                                                                                                                       |
| 116D | 34159                 |     | Plate, Fuel tank mounting                                                                                                                                                                                                                                                        |
| 117A | 32961                 |     | Valve, Shut-off                                                                                                                                                                                                                                                                  |
| 118  | 29774                 |     | Fuel Line (Braided 8-1/4" 21 cm)(Use as req.)                                                                                                                                                                                                                                    |
| 118  | 30705                 |     | Fuel Line (Braided 16") (41 cm) (Use as req.)                                                                                                                                                                                                                                    |
| 118  | 30962                 |     | Fuel Line (Braided 32") (81 cm) (Use as req.)                                                                                                                                                                                                                                    |
| 120  | 650128                |     | Screw, 10-24 x 1/2" (Use as required)                                                                                                                                                                                                                                            |
| 121  | 30622A                |     | Extension, Blower housing                                                                                                                                                                                                                                                        |
| 124  | 650542                |     | Screw, 5/16-18 x 3/4"                                                                                                                                                                                                                                                            |
| 127  | 26073                 |     | Washer (Use as required)                                                                                                                                                                                                                                                         |
| 128  | 650694A               |     | Screw, 5/16-18 x 2" (Use as required)                                                                                                                                                                                                                                            |
| 129  | 32589                 |     | Key, Flywheel                                                                                                                                                                                                                                                                    |
| 130  | 31843A                |     | Bracket, Governor gear                                                                                                                                                                                                                                                           |
| 131  | 650836                |     | Screw, 10-24 x 1/2"                                                                                                                                                                                                                                                              |
| 133  | 650599                |     | Screw, 1/4-20 x 1-1/2"                                                                                                                                                                                                                                                           |
| 149  | 30747                 |     | Clip, Shorting                                                                                                                                                                                                                                                                   |
|      | 650665                |     | Screw, 1/4-15 x 7/8"                                                                                                                                                                                                                                                             |
|      | 610118                |     | Cover, Spark plug (Use as required)                                                                                                                                                                                                                                              |
|      | 650561                |     | Screw, 1/4-20 x 5/8" (Use as required )                                                                                                                                                                                                                                          |
|      | 30939A                |     | Cover, Cylinder head                                                                                                                                                                                                                                                             |
|      | 26460                 |     | Clamp, Fuel line                                                                                                                                                                                                                                                                 |
|      | 31461                 |     | Bushing, Crankshaft (Use as required)                                                                                                                                                                                                                                            |
|      | 33876                 |     | Gasket, Stator                                                                                                                                                                                                                                                                   |
|      | 610973                |     | Terminal Ass'y. (As req. on late prod uction)                                                                                                                                                                                                                                    |
|      | 27275                 |     | Clip, Hi-tension wire (Use as require d)                                                                                                                                                                                                                                         |
|      | 34246                 |     | Clip, Ground wire (Use as required)                                                                                                                                                                                                                                              |
|      | 650625                |     | Washer, Thrust                                                                                                                                                                                                                                                                   |
|      | 31752                 |     | Decal, Air cleaner                                                                                                                                                                                                                                                               |
|      | 550223                |     | Decal, Name                                                                                                                                                                                                                                                                      |
|      | 34346                 |     | Decal, Instruction                                                                                                                                                                                                                                                               |
|      | 32434                 |     | Contact Assy., Breaker                                                                                                                                                                                                                                                           |
|      | 610767A               |     | Condenser                                                                                                                                                                                                                                                                        |
|      | 631021                |     | Inlet Needle, Seat & Clip Assy.                                                                                                                                                                                                                                                  |
| 336  | 631453                |     | Carburetor (Incl. 75) (Refer to Division 5, Section A, page 100 for breakdown)                                                                                                                                                                                                   |
| 337  | 610816                |     | Magneto (w/ring gear) (12 Volt) (7 Am p) NOTE: The complete magneto is not available as an assembly. The magneto number is shown for reference purposes only. Order component parts individually, as show in parts list. (Refer to Division 5, Section B, page 26 for breakdown) |
| 343  | 33239A                |     | Gasket Set (Incl. items marked*)                                                                                                                                                                                                                                                 |
|      |                       |     |                                                                                                                                                                                                                                                                                  |