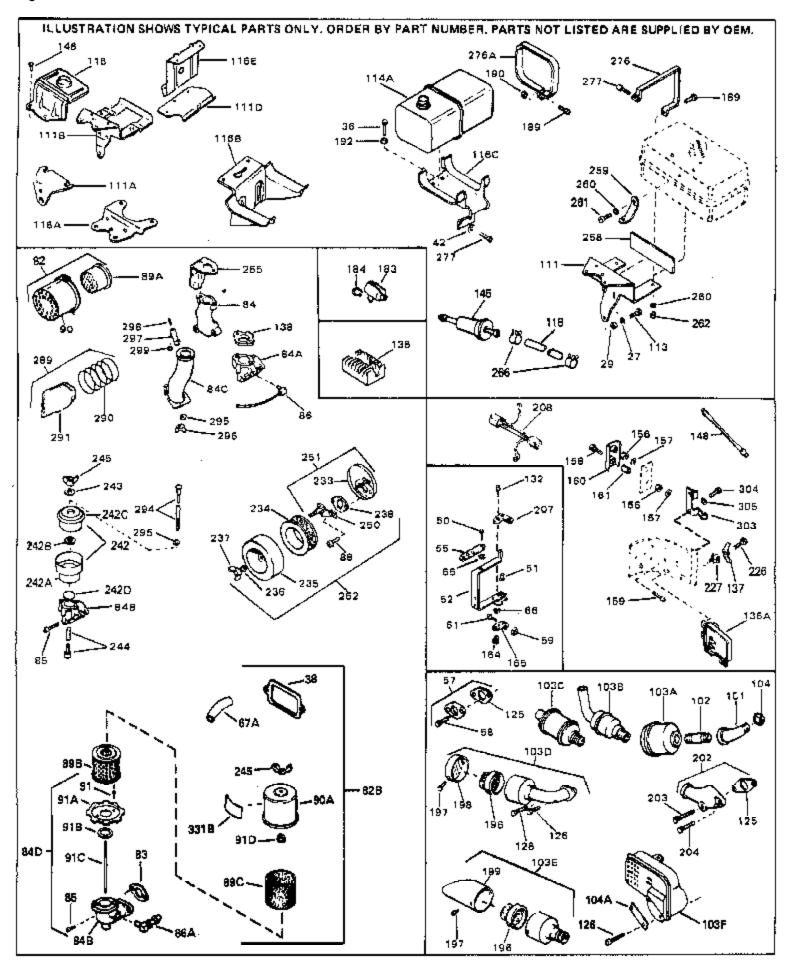

For Discount Tecumseh Engine Parts Call 606-678-9623 or 606-561-4983 HH70-140030B

Engine Parts List #3

Page 7 of 8

www.mymowerparts.com

| Ref # | Part Number C | Oty Description                                                |
|-------|---------------|----------------------------------------------------------------|
| 27    | 27513         | Lockwasher, 1/4" (Use as required)                             |
| 36    | 650697A       | Screw, 5/16-18 x 2-1/2" (Use as requi red)                     |
|       | 650695A       | Screw, 5/16-18 x 2-1/4" (Use as requi red)                     |
|       | 650694A       | Screw, 5/16-18 x 2" (Use as required)                          |
|       | 27896A        | * Gasket, Breather cover                                       |
|       | 26073         | Washer (Use as required)                                       |
|       | 650691        | Washer, Flat (Use as required)                                 |
|       | 650548        | Screw, 8-32 x 5/16"                                            |
|       |               |                                                                |
|       | 30319         | Rivet, Split (Used in early production)                        |
| 52    | 32326A        | Lever, Governor (New lever does not need 1 of                  |
|       |               | 51,66,132,164,165,207)                                         |
| 55    | 30205         | Bracket, Adjusting                                             |
|       | 730130        | Exh.Adap.Kit (Incl. 58 & 125) (Use as req.)                    |
|       | 30196         | Screw, 5/16-18 x 3/4" (Use as require d)                       |
|       | 29216         | Nut, Lock, 10-32                                               |
|       | 29826         | Screw, 10-32 x 3/4"                                            |
|       |               |                                                                |
|       | 29918         | Lockwasher, #8 E.T.                                            |
| 82    | 730127        | Air Cleaner Ass'y. (Incl. 60, 83, 87, 88, 89A, 90, 238 & 331B) |
|       |               | (Use as required)                                              |
| 82B   | 730561        | Air cleaner kit (Incl. 38, 67A, 83, 84B, 85,89B, 89C, 90A, 91, |
|       |               | 91A, 91B, 91C, 91D, 245 & 331B) (Use only on engines with      |
|       |               | an externally vented fully adjustable carburetor)              |
|       |               | an externally vertice rally adjustable earbaretory             |
|       | 27272A        | * Gasket, Air cleaner                                          |
| 84D   | 34819         | Air Cleaner Elbow (Incl. 84B, 86A, 91, 91A, 91B & 91C) (Use    |
|       |               | in 730561 assembly only)                                       |
| 88    | 28820         | Screw, 10-32 x 1/2"                                            |
|       | 31715         | Body, Air cleaner                                              |
|       | 30209         | Elbow, Exhaust (45 degree)                                     |
|       | 391026        |                                                                |
|       |               | Opt. Spark Arrest Muffler (Incl.196,1 97,199)                  |
|       | 29633         | Muffler                                                        |
|       | 32862         | Conduit Nut                                                    |
|       | 33353         | Bracket, Lower fuel tank                                       |
|       | 650561        | Screw, 1/4-20 x 5/8"                                           |
|       | 33352A        | Plate, Upper fuel tank mounting                                |
|       | 29774         | Fuel Line (Braided 8-1/4" 21 cm)(Use as req.)                  |
| 118   | 30705         | Fuel Line (Braided 16") (41 cm) (Use as req.)                  |
| 118   | 30962         | Fuel Line (Braided 32") (81 cm) (Use as req.)                  |
| 128   | 650694A       | Screw, 5/16-18 x 2" (Use as required)                          |
| 132   | 650548        | Screw, 8-32 x 5/16" (Early production)                         |
|       | 610749        | Regulator, Rectifier (10 Amp)                                  |
|       | 792020        | Screw, 1/4-20 x 2-1/4"                                         |
|       | 34067         | Wire Assy., Alternator adapter (4-1/4 ")                       |
|       | 34069         | Wire Assy., Alternator adapter (6-3/4 ")                       |
|       | 31288         | Exh. Adaptor Kit (Incl.125,203,204) ( As req.)                 |
|       | 650697A       | Screw, 5/16-18 x 2-1/2" (Use as requi red)                     |
|       |               |                                                                |
|       | 6021A         | Screw, 5/16-18 x 1-1/2" (Use as requi red)                     |
|       | 26460         | Clamp, Fuel line                                               |
| 331B  | 31752         | Decal, Air cleaner                                             |