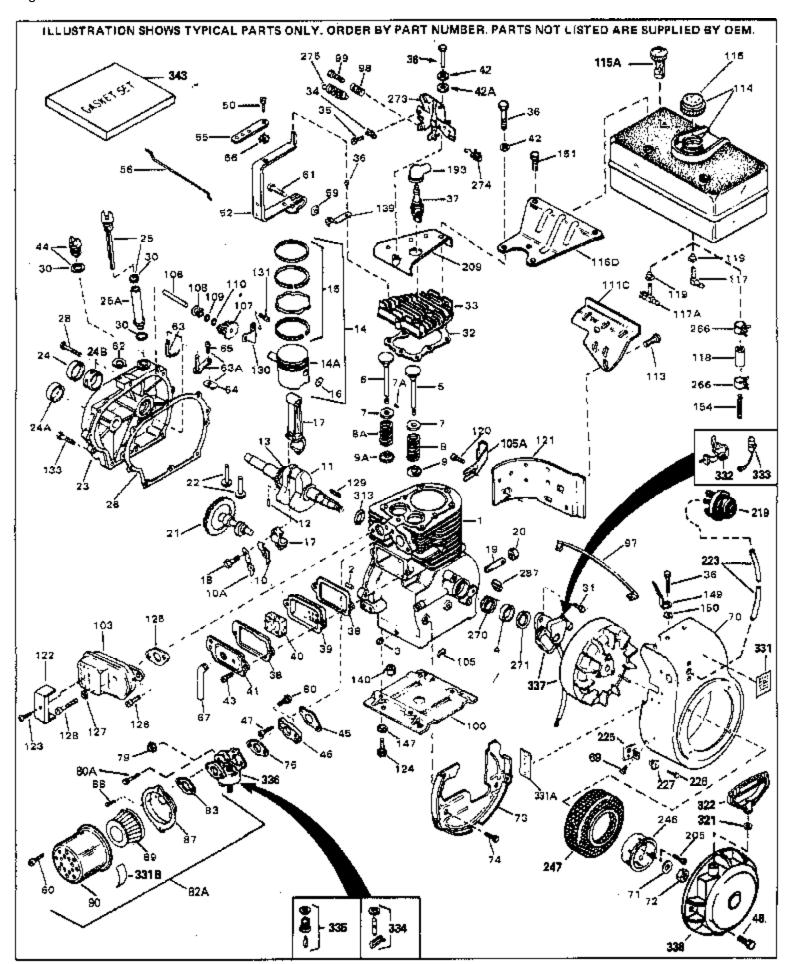

For Discount Tecumseh Engine Parts Call 606-678-9623 or 606-561-4983 HH70-140030B Page 1 of 8

Engine Parts List #1

www.mymowerparts.com

| Ref # | Part Number | Qty | Description                                              |
|-------|-------------|-----|----------------------------------------------------------|
| 1     | 32769B      |     | Cylinder (Incl. 2, 3, 4, 76 & 270) (2 -3/4")             |
| 2     | 27652       |     | Pin, Dowel                                               |
| 3     | 27642       |     | Plug, Oil drain                                          |
| 4     | 32630       |     | Seal, Oil                                                |
| 5     | 32783       |     | Intake Valve (Std.) (Incl. 9)                            |
| 5     | 32784       |     | Intake Valve (1/32" OS) (Incl. 9)                        |
| 6     | 31469A      |     | Exhaust Valve (Std.) (Incl. 9)                           |
| 6     | 31470A      |     | Exhaust Valve (1/32" OS) (Incl. 9)                       |
| 7     | 27882       |     | Cap, Upper valve spring                                  |
| 7A    | 20810       |     | Pin, Valve spring retainer (Use as re quired)            |
| 8A    | 32190       |     | Spring, Valve (Rotator)                                  |
| 8     | 27881       |     | Spring, Valve                                            |
| 9A    | 32189       |     | Cap, Lower valve spring (Rotator)                        |
| 9     | 32581       |     | Cap, Lower valve spring                                  |
| 10A   | 32590       |     | Plate, Lock & Oil dipper (This plate may be replaced by  |
|       |             |     | 34242 oil dipper but 650662C screw must be used.)        |
| 10    | 34242       |     | Dipper, Oil                                              |
|       | 32681A      |     | Crankshaft (Incl. 12 & 13)                               |
|       | 29783       |     | Crankshaft Gear Pin (Early production )                  |
|       | 27884       |     | Gear, Crankshaft (Used in early production) This gear is |
| 10    | 2/004       |     | servicable onlywhen it is pinned to the crankshaft.      |
|       |             |     | servicable of hywher it is pirified to the crafiks fait. |
|       | 34528       |     | Piston, Pin & Ring Set (Std.) (2-3/4" Bore)              |
|       | 34529       |     | Piston, Pin & Ring Set (.010" OS)                        |
|       | 34530       |     | Piston, Pin & Ring Set (.020" OS)                        |
|       | 32770B      |     | Piston & Pin Ass'y. (Std.)(2-3/4")(In cl.16)             |
|       | 32771B      |     | Piston & Pin Ass'y. (.010" OS) (Incl. 16)                |
|       | 32772B      |     | Piston & Pin Ass'y. (.020" OS) (Incl. 16)                |
|       | 32595       |     | Ring Set (Std.) (2-3/4" Bore)                            |
|       | 32596       |     | Ring Set (.010" OS)                                      |
|       | 32597       |     | Ring Set (.020" OS)                                      |
|       | 27888       |     | Ring, Piston pin retaining                               |
|       | 32591C      |     | Rod Assy., Connecting (Incl. 10 & 18)                    |
|       | 650662C     |     | Screw, Connecting rod (2 each)                           |
|       | 32115       |     | Camshaft (MCR)                                           |
|       | 34034       |     | Lifter, Valve                                            |
|       | 31303B      |     | Cover, Cylinder (Incl. 24, 106 & 279)                    |
|       | 31546       |     | Bushing, Crankshaft (Use as required)                    |
|       | 28427       |     | Seal, Oil                                                |
|       | 30924A      |     | Dipstick (Incl. 30)                                      |
|       | 30684       |     | * Gasket, Cylinder cover                                 |
|       | 650451      |     | Screw, 1/4-20 x 1"                                       |
|       | 29673       |     | * Gasket, Oil filler                                     |
|       | 650489      |     | Screw, 1/4-20 x 5/8"                                     |
|       | 650516      |     | Screw, 1/4-20 x 1-1/8"                                   |
|       | 32631A      |     | * Gasket, Cylinder head                                  |
|       | 30938A      |     | Head, Cylinder                                           |
|       | 27793       |     | Clip, Conduit (Use as required)                          |
|       | 28942       |     | Screw, 10-32 x 3/8" (Use as required)                    |
|       | 650697A     |     | Screw, 5/16-18 x 2-1/2" (Use as requi red)               |
|       | 650695A     |     | Screw, 5/16-18 x 2-1/4" (Use as requi red)               |
|       | 650694A     |     | Screw, 5/16-18 x 2" (Use as required)                    |
|       | 33636       |     | Resistor Spark Plug (RJ-8C)                              |
|       | 34251       |     | Resistor Spark Plug                                      |
|       | 27896A      |     | * Gasket, Breather cover                                 |
|       | 28423       |     | Body, Breather                                           |
|       | 28424       |     | Element, Breather                                        |
| 41    | 28425       |     | Cover, Valve spring                                      |
|       | www.mymo    | W ( | ziparis.com                                              |
|       |             |     |                                                          |

|     | Part Number | Qty | Description                                                      |
|-----|-------------|-----|------------------------------------------------------------------|
|     | 650690      |     | Washer, Belleville (Use as required)                             |
| 42  | 26073       |     | Washer (Use as required)                                         |
| 42  | 650691      |     | Washer, Flat (Use as required)                                   |
| 43  | 650128      |     | Screw, 10-24 x 1/2"                                              |
|     | 27915A      |     | * Gasket, Intake                                                 |
|     | 30195A      |     | Flange, Carburetor (Incl. 79 & 80)                               |
|     | 30196       |     | Screw, 5/16-18 x 3/4"                                            |
|     |             |     | ·                                                                |
|     | 650548      |     | Screw, 8-32 x 5/16"                                              |
| 52  | 32326A      |     | Lever, Governor (New lever does not need 1 of                    |
|     |             |     | 51,66,132,164,165,207)                                           |
| 55  | 30205       |     | Bracket, Adjusting                                               |
|     |             |     |                                                                  |
|     | 32327       |     | Link, Throttle                                                   |
|     | 29216       |     | Nut, Lock, 10-32                                                 |
|     | 650152      |     | Screw, 8-32 x 3/8"                                               |
| 61  | 29826       |     | Screw, 10-32 x 3/4"                                              |
| 62  | 29642       |     | Ring, Retaining                                                  |
| 63  | 30699B      |     | Governor Rod Ass'y. (This one-piece governor rodis no longer     |
|     |             |     | used. It is replaced by 30699C ass'y.,Ref. no. 63A)              |
|     |             |     |                                                                  |
| 63A | 30699C      |     | Rod Assy., Governor (Incl. 64 & 65)                              |
| 64  | 30700       |     | Yoke, Governor                                                   |
| 65  | 650494      |     | Screw, 6-40 x 5/16"                                              |
|     | 29918       |     | Lockwasher, #8 E.T.                                              |
|     | 35350       |     | Tube, Breather                                                   |
|     | 29747B      |     | Screw, 5/16-24 x 21/32"                                          |
|     |             |     |                                                                  |
|     | 32158E      |     | Blower Housing (For elec.star.)(Incl. 134,135)                   |
|     | 650815      |     | Washer, Belleville                                               |
|     | 8116        |     | Nut, Hex                                                         |
| 73  | 29536       |     | Blower Housing Baffle (without electric starter knock-out)       |
|     |             |     | (Use as required)                                                |
| 70  | 252504      |     | Diament levision Deffic (with electric starter (recel, sut) (Lie |
| 73  | 35256A      |     | Blower Housing Baffle (with electric starter knock-out) (Use     |
|     |             |     | as required) (Point Ignition)                                    |
| 74  | 650561      |     | Screw, 1/4-20 x 5/8"                                             |
|     | 31688A      |     | * Gasket, Carburetor                                             |
|     |             |     | · · · · · · · · · · · · · · · · · · ·                            |
|     | 29752       |     | Nut & Lockwasher Assy., 1/4-28                                   |
|     | 650572      |     | Screw, 1/4-28 x 1-1/8"                                           |
| 82A | 730164      |     | Air Cleaner Ass'y. (Incl. 60, 83, 87, 88, 89, 90A & 331B)        |
|     |             |     | (Use as required)                                                |
| 02  | 27272A      |     | * Gasket, Air cleaner                                            |
|     |             |     | •                                                                |
| 87  | 31691       |     | Bracket, Air cleaner NOTE: 130010 thru 10C & 11 used in          |
|     |             |     | early production only.                                           |
| 88  | 28820       |     | Screw, 10-32 x 1/2"                                              |
|     | 30727       |     | Element, Air cleaner                                             |
|     |             |     | •                                                                |
|     | 31715       |     | Body, Air cleaner                                                |
|     | 29538       |     | Base, Engine mounting                                            |
|     | 31845       |     | Shaft, Mechanical governor                                       |
|     | 30591       |     | Gear Assy., Governor (Incl. 109)                                 |
| 108 | 30588A      |     | Spool, Governor                                                  |
| 109 | 30590A      |     | Washer, Flat                                                     |
|     | 29193       |     | Ring, Retaining                                                  |
|     | 650561      |     | Screw, 1/4-20 x 5/8"                                             |
|     | 33350       |     | Fuel Tank (Incl. 115 & 117A)                                     |
|     | 410144B     |     |                                                                  |
|     |             |     | Fuel Cap (White Plastic)(Std)(As required)                       |
| 115 | 33032       |     | Fuel Cap (Charcoal Plastic) (Spurt resistant, Low profile)       |
|     |             |     | (Use as required)                                                |
|     |             |     |                                                                  |

## For Discount Tecumseh Engine Parts Call 606-678-9623 or 606-561-4983 HH70-140030B Page 4 of 8

Engine Parts List #1

| Ref # | Part Number | Qty | Description                                                                                                                                                                                                                                                                      |
|-------|-------------|-----|----------------------------------------------------------------------------------------------------------------------------------------------------------------------------------------------------------------------------------------------------------------------------------|
| 115   | 34210       |     | Fuel Cap (Red Plastic) (Spurt resistant, High profile) (Use as required)                                                                                                                                                                                                         |
| 115   | 35355       |     | Fuel Cap (Use as required)                                                                                                                                                                                                                                                       |
|       | 33351       |     | Valve, Fuel strainer & shut-off (Incl 119)                                                                                                                                                                                                                                       |
|       | 29774       |     | Fuel Line (Braided 8-1/4" 21 cm)(Use as req.)                                                                                                                                                                                                                                    |
|       | 30705       |     | Fuel Line (Braided 16") (41 cm) (Use as req.)                                                                                                                                                                                                                                    |
|       | 30962       |     | Fuel Line (Braided 32") (81 cm) (Use as req.)                                                                                                                                                                                                                                    |
|       | 33679       |     | Bushing, Fuel fitting                                                                                                                                                                                                                                                            |
|       | 650128      |     | Screw, 10-24 x 1/2" (Use as required)                                                                                                                                                                                                                                            |
|       | 30622A      |     | Extension, Blower housing                                                                                                                                                                                                                                                        |
|       | 650542      |     | Screw, 5/16-18 x 3/4"                                                                                                                                                                                                                                                            |
|       | 26073       |     | Washer (Use as required)                                                                                                                                                                                                                                                         |
|       | 650694A     |     | Screw, 5/16-18 x 2" (Use as required)                                                                                                                                                                                                                                            |
|       | 32589       |     | Key, Flywheel                                                                                                                                                                                                                                                                    |
|       | 31843A      |     | Bracket, Governor gear                                                                                                                                                                                                                                                           |
|       | 650836      |     | Screw, 10-24 x 1/2"                                                                                                                                                                                                                                                              |
| 133   | 650599      |     | Screw, 1/4-20 x 1-1/2"                                                                                                                                                                                                                                                           |
|       | 30747       |     | Clip, Shorting                                                                                                                                                                                                                                                                   |
|       | 610118      |     | Cover, Spark plug (Use as required)                                                                                                                                                                                                                                              |
| 205   | 650561      |     | Screw, 1/4-20 x 5/8" (Use as required )                                                                                                                                                                                                                                          |
| 209   | 30939A      |     | Cover, Cylinder head                                                                                                                                                                                                                                                             |
| 266   | 26460       |     | Clamp, Fuel line                                                                                                                                                                                                                                                                 |
| 270   | 31461       |     | Bushing, Crankshaft (Use as required)                                                                                                                                                                                                                                            |
| 274   | 610973      |     | Terminal Ass'y. (As req. on late prod uction)                                                                                                                                                                                                                                    |
| 287   | 27275       |     | Clip, Hi-tension wire (Use as require d)                                                                                                                                                                                                                                         |
| 287   | 34246       |     | Clip, Ground wire (Use as required)                                                                                                                                                                                                                                              |
| 313   | 650625      |     | Washer, Thrust                                                                                                                                                                                                                                                                   |
| 331   | 550223      |     | Decal, Name                                                                                                                                                                                                                                                                      |
| 331A  | 34346       |     | Decal, Instruction                                                                                                                                                                                                                                                               |
| 331B  | 31752       |     | Decal, Air cleaner                                                                                                                                                                                                                                                               |
| 332   | 32434       |     | Contact Assy., Breaker                                                                                                                                                                                                                                                           |
| 333   | 610767A     |     | Condenser                                                                                                                                                                                                                                                                        |
| 334   | 631021      |     | Inlet Needle, Seat & Clip Assy.                                                                                                                                                                                                                                                  |
| 336   | 631453      |     | Carburetor (Incl. 75) (Refer to Division 5, Section A, page 100 for breakdown)                                                                                                                                                                                                   |
| 337   | 610816      |     | Magneto (w/ring gear) (12 Volt) (7 Am p) NOTE: The complete magneto is not available as an assembly. The magneto number is shown for reference purposes only. Order component parts individually, as show in parts list. (Refer to Division 5, Section B, page 26 for breakdown) |
| 343   | 33239A      |     | Gasket Set (Incl. items marked*)                                                                                                                                                                                                                                                 |