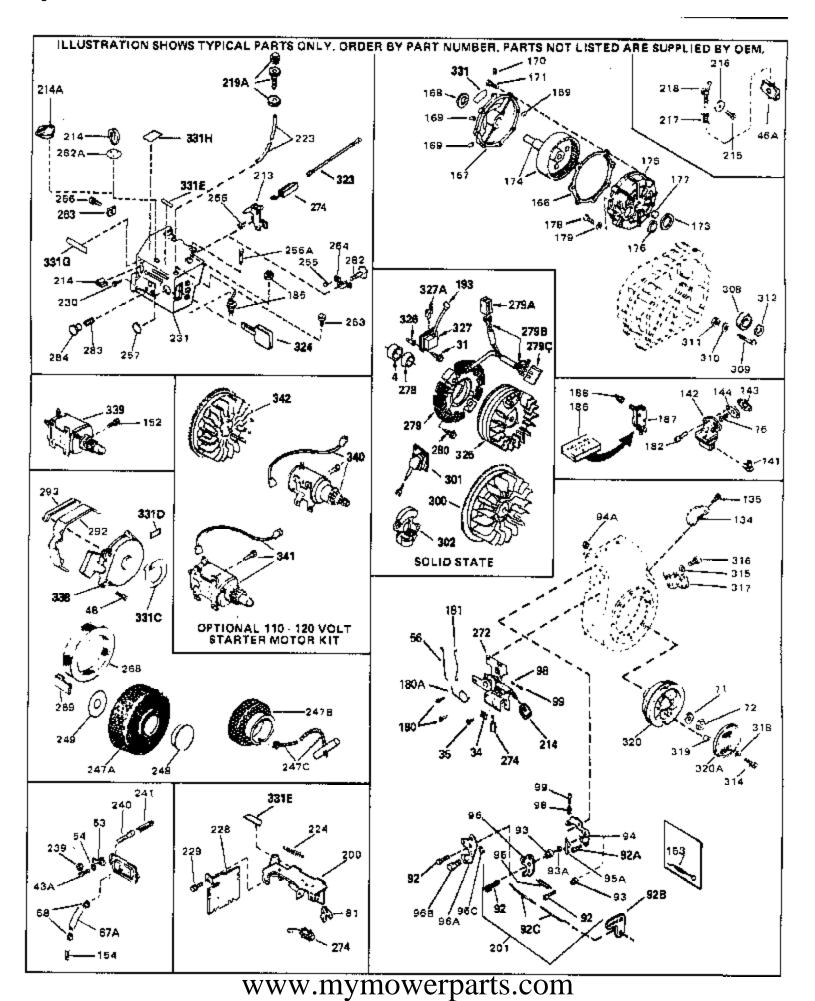

## For Discount Tecumseh Engine Parts Call 606-678-9623 or 606-561-4983 $_{\rm Page~6~of~8}$ Engine Parts List #2

|      |        | Qty | Description                                                                                                                                                                                                                                                                                                  |
|------|--------|-----|--------------------------------------------------------------------------------------------------------------------------------------------------------------------------------------------------------------------------------------------------------------------------------------------------------------|
|      | 650489 |     | Screw, 1/4-20 x 5/8"                                                                                                                                                                                                                                                                                         |
|      | 650516 |     | Screw, 1/4-20 x 1-1/8"                                                                                                                                                                                                                                                                                       |
|      | 27793  |     | Clip, Conduit (Use as required)                                                                                                                                                                                                                                                                              |
|      | 28942  |     | Screw, 10-32 x 3/8" (Use as required)                                                                                                                                                                                                                                                                        |
|      | 650597 |     | Screw, 10-24 x 5/8"                                                                                                                                                                                                                                                                                          |
|      | 32328  |     | Bracket, Speed adjusting (Incl. 239)                                                                                                                                                                                                                                                                         |
|      | 8269   |     | Washer, Lock (Can be purchased locall y)                                                                                                                                                                                                                                                                     |
| 56   | 32327  |     | Link, Throttle                                                                                                                                                                                                                                                                                               |
|      | 650815 |     | Washer, Belleville                                                                                                                                                                                                                                                                                           |
| 72   | 8116   |     | Nut, Hex                                                                                                                                                                                                                                                                                                     |
| 152  | 30063  |     | Screw, 1/4-20 x 1/2"                                                                                                                                                                                                                                                                                         |
|      | 610118 |     | Cover, Spark plug (Use as required)                                                                                                                                                                                                                                                                          |
|      | 33450  |     | Nut, Lock                                                                                                                                                                                                                                                                                                    |
| 240  | 30845A |     | Bolt, Governor adjusting                                                                                                                                                                                                                                                                                     |
|      | 30886A |     | Spring, Governor bolt                                                                                                                                                                                                                                                                                        |
|      | 590343 |     | Rope Assy., Starter                                                                                                                                                                                                                                                                                          |
| 247B | 28301  |     | Pulley, Rope starter                                                                                                                                                                                                                                                                                         |
| 263  | 650764 |     | Nut, "U" Type (Use as required)                                                                                                                                                                                                                                                                              |
| 274  | 610973 |     | Terminal Ass'y. (As req. on late prod uction)                                                                                                                                                                                                                                                                |
|      | 550223 |     | Decal, Name                                                                                                                                                                                                                                                                                                  |
| 339  | 35765A |     | Electric Starter Motor (12 Volt) NOTE: The 29965, 32468, 32468B, 33606, 35765 and 35765A startermotors are used interchangeably on these models. Refer to service number stamped on end cap of motor, or on decal, for identification. Refer to Division 5, Section D for breakdown.                         |
| 340  | 33328D |     | Starter Motor Kit (110-120 Volt) This 110-120 volt starter motor kit may have been added to this engine. It can be added only if cylinder hasdrilled and tapped starter mounting bosses and a ring gear flywheel (see#342). Refer to service number stamped on end cap of motor, or on decal, for identifica |
| 342  | 30811A |     | Flywheel (Ring gear flywheel requiredon engines using 110-120 volt starter kits listed above)                                                                                                                                                                                                                |
| 342  | 611042 |     | Flywheel (Used on Type letters H and above) (Std. Point ignition) (Ring gear flywheel required on engines using 110-120 volt starter kits listed above)                                                                                                                                                      |
| 342  | 611085 |     | Flywheel (Minimum ring gear flywheel required on engines using 110-120 volt starter kits listed above) (Use with Solid State ignition)                                                                                                                                                                       |

For Discount Tecumseh Engine Parts Call 606-678-9623 or 606-561-4983 HH70-140030B

Engine Parts List #3

Page 7 of 8

www.mymowerparts.com

| Ref # | Part Number C | Oty Description                                                |
|-------|---------------|----------------------------------------------------------------|
| 27    | 27513         | Lockwasher, 1/4" (Use as required)                             |
| 36    | 650697A       | Screw, 5/16-18 x 2-1/2" (Use as requi red)                     |
|       | 650695A       | Screw, 5/16-18 x 2-1/4" (Use as requi red)                     |
|       | 650694A       | Screw, 5/16-18 x 2" (Use as required)                          |
|       | 27896A        | * Gasket, Breather cover                                       |
|       | 26073         | Washer (Use as required)                                       |
|       | 650691        | Washer, Flat (Use as required)                                 |
|       | 650548        | Screw, 8-32 x 5/16"                                            |
|       |               |                                                                |
|       | 30319         | Rivet, Split (Used in early production)                        |
| 52    | 32326A        | Lever, Governor (New lever does not need 1 of                  |
|       |               | 51,66,132,164,165,207)                                         |
| 55    | 30205         | Bracket, Adjusting                                             |
|       | 730130        | Exh.Adap.Kit (Incl. 58 & 125) (Use as req.)                    |
|       | 30196         | Screw, 5/16-18 x 3/4" (Use as require d)                       |
|       | 29216         | Nut, Lock, 10-32                                               |
|       | 29826         | Screw, 10-32 x 3/4"                                            |
|       |               |                                                                |
|       | 29918         | Lockwasher, #8 E.T.                                            |
| 82    | 730127        | Air Cleaner Ass'y. (Incl. 60, 83, 87, 88, 89A, 90, 238 & 331B) |
|       |               | (Use as required)                                              |
| 82B   | 730561        | Air cleaner kit (Incl. 38, 67A, 83, 84B, 85,89B, 89C, 90A, 91, |
|       |               | 91A, 91B, 91C, 91D, 245 & 331B) (Use only on engines with      |
|       |               | an externally vented fully adjustable carburetor)              |
|       |               | an externally vertice rally adjustable earbaretory             |
|       | 27272A        | * Gasket, Air cleaner                                          |
| 84D   | 34819         | Air Cleaner Elbow (Incl. 84B, 86A, 91, 91A, 91B & 91C) (Use    |
|       |               | in 730561 assembly only)                                       |
| 88    | 28820         | Screw, 10-32 x 1/2"                                            |
|       | 31715         | Body, Air cleaner                                              |
|       | 30209         | Elbow, Exhaust (45 degree)                                     |
|       | 391026        |                                                                |
|       |               | Opt. Spark Arrest Muffler (Incl.196,1 97,199)                  |
|       | 29633         | Muffler                                                        |
|       | 32862         | Conduit Nut                                                    |
|       | 33353         | Bracket, Lower fuel tank                                       |
|       | 650561        | Screw, 1/4-20 x 5/8"                                           |
|       | 33352A        | Plate, Upper fuel tank mounting                                |
|       | 29774         | Fuel Line (Braided 8-1/4" 21 cm)(Use as req.)                  |
| 118   | 30705         | Fuel Line (Braided 16") (41 cm) (Use as req.)                  |
| 118   | 30962         | Fuel Line (Braided 32") (81 cm) (Use as req.)                  |
| 128   | 650694A       | Screw, 5/16-18 x 2" (Use as required)                          |
| 132   | 650548        | Screw, 8-32 x 5/16" (Early production)                         |
|       | 610749        | Regulator, Rectifier (10 Amp)                                  |
|       | 792020        | Screw, 1/4-20 x 2-1/4"                                         |
|       | 34067         | Wire Assy., Alternator adapter (4-1/4 ")                       |
|       | 34069         | Wire Assy., Alternator adapter (6-3/4 ")                       |
|       | 31288         | Exh. Adaptor Kit (Incl.125,203,204) ( As req.)                 |
|       | 650697A       | Screw, 5/16-18 x 2-1/2" (Use as requi red)                     |
|       |               |                                                                |
|       | 6021A         | Screw, 5/16-18 x 1-1/2" (Use as requi red)                     |
|       | 26460         | Clamp, Fuel line                                               |
| 331B  | 31752         | Decal, Air cleaner                                             |