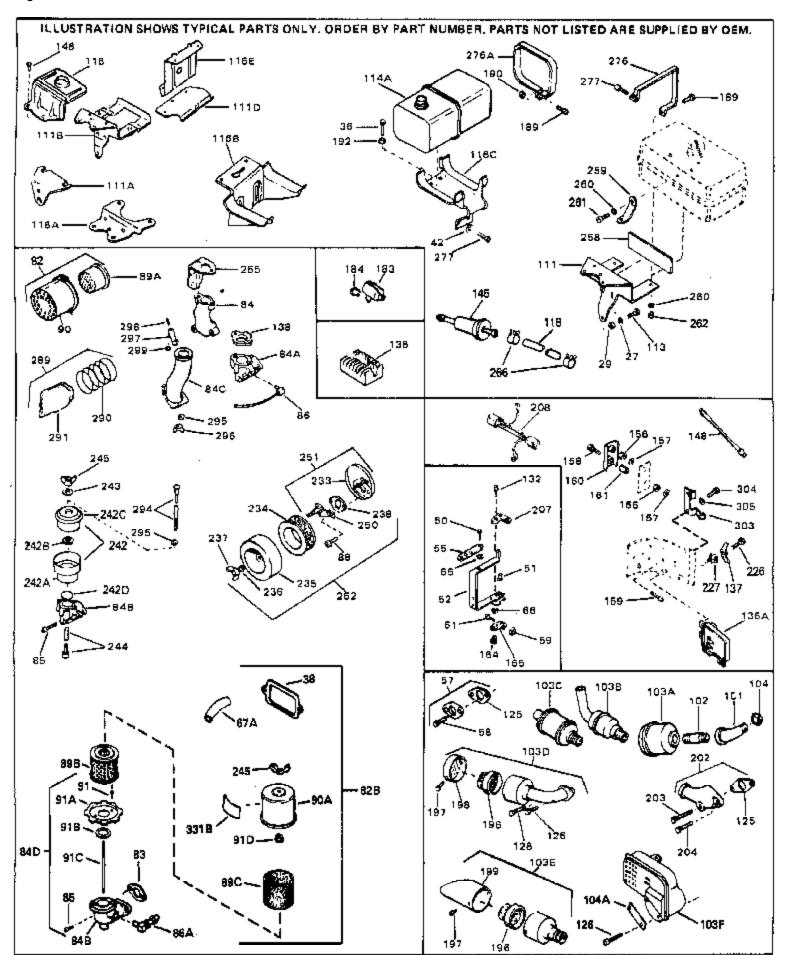

For Discount Tecumseh Engine Parts Call 606-678-9623 or 606-561-4983

HH70-140028B Page 7 of 8

Engine Parts List #3

www.mymowerparts.com

| Dof # | Dort Number | Description                                                    |
|-------|-------------|----------------------------------------------------------------|
|       |             | Description                                                    |
|       | 27513       | Lockwasher, 1/4" (Use as required)                             |
|       | 650697A     | Screw, 5/16-18 x 2-1/2" (Use as requi red)                     |
|       | 650695A     | Screw, 5/16-18 x 2-1/4" (Use as requi red)                     |
| 36    | 650694A     | Screw, 5/16-18 x 2" (Use as required)                          |
| 38    | 27896A      | * Gasket, Breather cover                                       |
|       | 26073       | Washer (Use as required)                                       |
|       | 650691      | Washer, Flat (Use as required)                                 |
|       | 650548      | Screw, 8-32 x 5/16"                                            |
|       |             | · · · · · · · · · · · · · · · · · · ·                          |
|       | 30319       | Rivet, Split (Used in early productio n)                       |
| 52    | 32326A      | Lever, Governor (New lever does not need 1 of                  |
|       |             | 51,66,132,164,165,207)                                         |
| 55    | 30205       | Bracket, Adjusting                                             |
|       | 730130      |                                                                |
|       |             | Exh.Adap.Kit (Incl. 58 & 125) (Use as req.)                    |
|       | 30196       | Screw, 5/16-18 x 3/4" (Use as require d)                       |
|       | 29216       | Nut, Lock, 10-32                                               |
|       | 29826       | Screw, 10-32 x 3/4"                                            |
| 66    | 29918       | Lockwasher, #8 E.T.                                            |
| 82B   | 730561      | Air cleaner kit (Incl. 38, 67A, 83, 84B, 85,89B, 89C, 90A, 91, |
|       |             | 91A, 91B, 91C, 91D, 245 & 331B) (Use only on engines with      |
|       |             | an externally vented fully adjustable carburetor)              |
|       |             |                                                                |
| 82    | 730127      | Air Cleaner Ass'y. (Incl. 60, 83, 87, 88, 89A, 90, 238 & 331B) |
|       |             | (Use as required)                                              |
| 00    | 272724      | * Cooket Air clooner                                           |
|       | 27272A      | * Gasket, Air cleaner                                          |
| 84D   | 34819       | Air Cleaner Elbow (Incl. 84B, 86A, 91, 91A, 91B & 91C) (Use    |
|       |             | in 730561 assembly only)                                       |
| 84R   | 32560       | Elbow, Air cleaner                                             |
|       | 29786       | Screw, 10-32 x 1-5/8" NOTE: 130010 thru 10C & 11 used in       |
| 65    | 29700       | ·                                                              |
|       |             | early production only.                                         |
| 103E  | 391026      | Opt. Spark Arrest Muffler (Incl.196,1 97,199)                  |
|       | 33353       | Bracket, Lower fuel tank                                       |
|       | 650561      | Screw, 1/4-20 x 5/8"                                           |
|       | 33352A      | Plate, Upper fuel tank mounting                                |
|       |             |                                                                |
|       | 29774       | Fuel Line (Braided 8-1/4" 21 cm)(Use as req.)                  |
|       | 30705       | Fuel Line (Braided 16") (41 cm) (Use as req.)                  |
|       | 30962       | Fuel Line (Braided 32") (81 cm) (Use as req.)                  |
|       | 27930A      | Gasket, Exhaust                                                |
| 126   | 30196       | Screw, 5/16-18 x 3/4"                                          |
| 128   | 650694A     | Screw, 5/16-18 x 2" (Use as required)                          |
|       | 650548      | Screw, 8-32 x 5/16" (Early production)                         |
|       | 792020      | Screw, 1/4-20 x 2-1/4"                                         |
|       | 34067       | Wire Assy., Alternator adapter (4-1/4 ")                       |
|       | 34069       | Wire Assy., Alternator adapter (4-1/4-)                        |
|       | 31288       | Exh. Adaptor Kit (Incl.125,203,204) ( As req.)                 |
|       |             |                                                                |
|       | 650697A     | Screw, 5/16-18 x 2-1/2" (Use as requi red)                     |
|       | 6021A       | Screw, 5/16-18 x 1-1/2" (Use as requi red)                     |
|       | 31670       | Bowl, Oil bath cleaner                                         |
| 242   | 32561       | Oil Bath A/C Ass'y.(Incl.242A,242B,24 2C.242D)                 |
| 242B  | 31480       | "O" Ring                                                       |
|       | 31479       | Washer, Fiber                                                  |
|       | 31669       | Cover, Oil bath cleaner                                        |
|       | 27183       | Washer, Fiber                                                  |
|       | 32562       | Screw, 10-24 x 6-11/16"                                        |
|       |             |                                                                |
|       | 9577        | Nut, Wing                                                      |
| 266   | 26460       | Clamp, Fuel line                                               |
|       |             |                                                                |