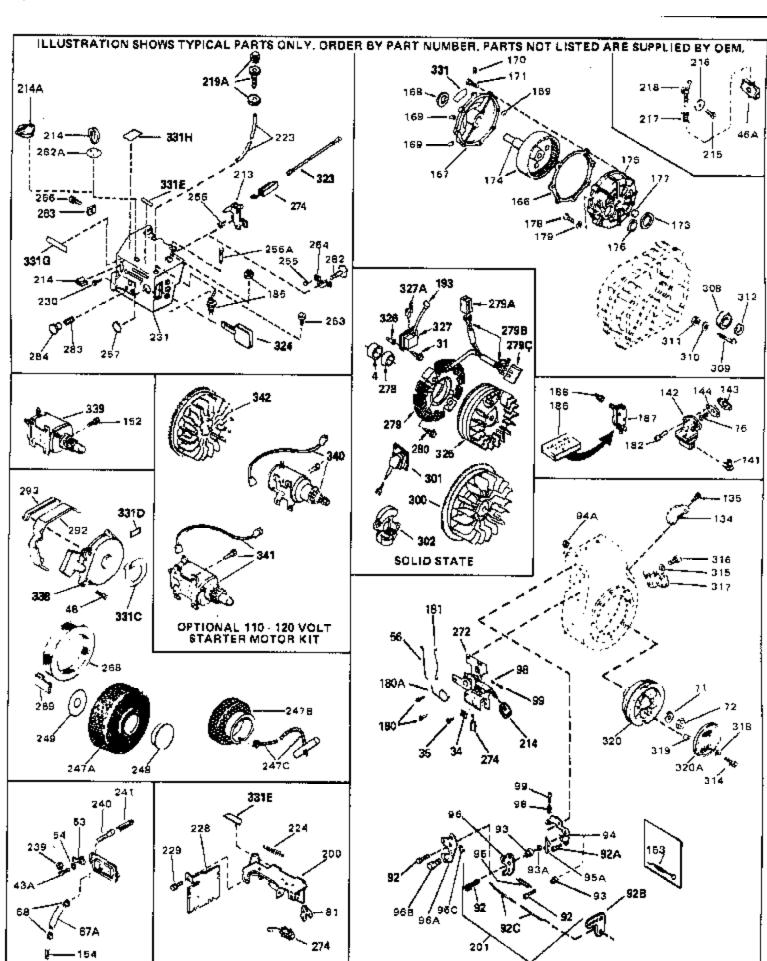

## For Discount Tecumseh Engine Parts Call 606-678-9623 or 606-561-4983 $_{\rm Page~6~of~8}$ Engine Parts List #2

| Ref # | Part Number | Qty | Description                                                                                                                                                                                                                                                                                                  |
|-------|-------------|-----|--------------------------------------------------------------------------------------------------------------------------------------------------------------------------------------------------------------------------------------------------------------------------------------------------------------|
| 31    | 650489      |     | Screw, 1/4-20 x 5/8"                                                                                                                                                                                                                                                                                         |
| 34    | 27793       |     | Clip, Conduit (Use as required)                                                                                                                                                                                                                                                                              |
| 35    | 28942       |     | Screw, 10-32 x 3/8" (Use as required)                                                                                                                                                                                                                                                                        |
| 43A   | 650128      |     | Screw, 10-24 x 1/2"                                                                                                                                                                                                                                                                                          |
| 48    | 29716       |     | Screw, 1/4-28 x 7/16"                                                                                                                                                                                                                                                                                        |
| 56    | 31710       |     | Link, Throttle                                                                                                                                                                                                                                                                                               |
| 71    | 650815      |     | Washer, Belleville                                                                                                                                                                                                                                                                                           |
| 72    | 8116        |     | Nut, Hex                                                                                                                                                                                                                                                                                                     |
| 98    | 28569       |     | Spring, Compression                                                                                                                                                                                                                                                                                          |
| 99    | 29500       |     | Screw, 8-32 x 3/4"                                                                                                                                                                                                                                                                                           |
| 193   | 610118      |     | Cover, Spark plug (Use as required)                                                                                                                                                                                                                                                                          |
| 263   | 650764      |     | Nut, "U" Type (Use as required)                                                                                                                                                                                                                                                                              |
| 274   | 610973      |     | Terminal Ass'y. (As req. on late prod uction)                                                                                                                                                                                                                                                                |
| 292   | 31680       |     | Guard, Starter                                                                                                                                                                                                                                                                                               |
| 293   | 32576       |     | Seal, Snow guard                                                                                                                                                                                                                                                                                             |
|       | 31793       |     | Bearing, Ball                                                                                                                                                                                                                                                                                                |
|       | 31855       |     | Retainer, Bearing                                                                                                                                                                                                                                                                                            |
|       | 650778      |     | Washer, Lock                                                                                                                                                                                                                                                                                                 |
|       | 650580      |     | Nut, Lock                                                                                                                                                                                                                                                                                                    |
|       | 31792       |     | Washer, Thrust                                                                                                                                                                                                                                                                                               |
|       | 550223      |     | Decal, Name                                                                                                                                                                                                                                                                                                  |
| 338   | 590473      |     | Rewind Starter (Refer to Division 5, Section C, page 29 for                                                                                                                                                                                                                                                  |
|       |             |     | breakdown)                                                                                                                                                                                                                                                                                                   |
| 340   | 33328D      |     | Starter Motor Kit (110-120 Volt) This 110-120 volt starter motor kit may have been added to this engine. It can be added only if cylinder hasdrilled and tapped starter mounting bosses and a ring gear flywheel (see#342). Refer to service number stamped on end cap of motor, or on decal, for identifica |
| 342   | 30811A      |     | Flywheel (Ring gear flywheel requiredon engines using 110-120 volt starter kits listed above)                                                                                                                                                                                                                |
| 342   | 611042      |     | Flywheel (Used on Type letters H and above) (Std. Point ignition) (Ring gear flywheel required on engines using 110-120 volt starter kits listed above)                                                                                                                                                      |
| 342   | 611085      |     | Flywheel (Minimum ring gear flywheel required on engines using 110-120 volt starter kits listed above) (Use with Solid State ignition)                                                                                                                                                                       |

For Discount Tecumseh Engine Parts Call 606-678-9623 or 606-561-4983

HH70-140028B Page 7 of 8

Engine Parts List #3

www.mymowerparts.com

| Dof # | Dort Number | Description                                                    |
|-------|-------------|----------------------------------------------------------------|
|       |             | Description                                                    |
|       | 27513       | Lockwasher, 1/4" (Use as required)                             |
|       | 650697A     | Screw, 5/16-18 x 2-1/2" (Use as requi red)                     |
|       | 650695A     | Screw, 5/16-18 x 2-1/4" (Use as requi red)                     |
| 36    | 650694A     | Screw, 5/16-18 x 2" (Use as required)                          |
| 38    | 27896A      | * Gasket, Breather cover                                       |
|       | 26073       | Washer (Use as required)                                       |
|       | 650691      | Washer, Flat (Use as required)                                 |
|       | 650548      | Screw, 8-32 x 5/16"                                            |
|       |             | · · · · · · · · · · · · · · · · · · ·                          |
|       | 30319       | Rivet, Split (Used in early productio n)                       |
| 52    | 32326A      | Lever, Governor (New lever does not need 1 of                  |
|       |             | 51,66,132,164,165,207)                                         |
| 55    | 30205       | Bracket, Adjusting                                             |
|       | 730130      |                                                                |
|       |             | Exh.Adap.Kit (Incl. 58 & 125) (Use as req.)                    |
|       | 30196       | Screw, 5/16-18 x 3/4" (Use as require d)                       |
|       | 29216       | Nut, Lock, 10-32                                               |
|       | 29826       | Screw, 10-32 x 3/4"                                            |
| 66    | 29918       | Lockwasher, #8 E.T.                                            |
| 82B   | 730561      | Air cleaner kit (Incl. 38, 67A, 83, 84B, 85,89B, 89C, 90A, 91, |
|       |             | 91A, 91B, 91C, 91D, 245 & 331B) (Use only on engines with      |
|       |             | an externally vented fully adjustable carburetor)              |
|       |             |                                                                |
| 82    | 730127      | Air Cleaner Ass'y. (Incl. 60, 83, 87, 88, 89A, 90, 238 & 331B) |
|       |             | (Use as required)                                              |
| 00    | 272724      | * Cooket Air clooner                                           |
|       | 27272A      | * Gasket, Air cleaner                                          |
| 84D   | 34819       | Air Cleaner Elbow (Incl. 84B, 86A, 91, 91A, 91B & 91C) (Use    |
|       |             | in 730561 assembly only)                                       |
| 84R   | 32560       | Elbow, Air cleaner                                             |
|       | 29786       | Screw, 10-32 x 1-5/8" NOTE: 130010 thru 10C & 11 used in       |
| 65    | 29700       | ·                                                              |
|       |             | early production only.                                         |
| 103E  | 391026      | Opt. Spark Arrest Muffler (Incl.196,1 97,199)                  |
|       | 33353       | Bracket, Lower fuel tank                                       |
|       | 650561      | Screw, 1/4-20 x 5/8"                                           |
|       | 33352A      | Plate, Upper fuel tank mounting                                |
|       |             |                                                                |
|       | 29774       | Fuel Line (Braided 8-1/4" 21 cm)(Use as req.)                  |
|       | 30705       | Fuel Line (Braided 16") (41 cm) (Use as req.)                  |
|       | 30962       | Fuel Line (Braided 32") (81 cm) (Use as req.)                  |
|       | 27930A      | Gasket, Exhaust                                                |
| 126   | 30196       | Screw, 5/16-18 x 3/4"                                          |
| 128   | 650694A     | Screw, 5/16-18 x 2" (Use as required)                          |
|       | 650548      | Screw, 8-32 x 5/16" (Early production)                         |
|       | 792020      | Screw, 1/4-20 x 2-1/4"                                         |
|       | 34067       | Wire Assy., Alternator adapter (4-1/4 ")                       |
|       | 34069       | Wire Assy., Alternator adapter (4-1/4-)                        |
|       | 31288       | Exh. Adaptor Kit (Incl.125,203,204) ( As req.)                 |
|       |             |                                                                |
|       | 650697A     | Screw, 5/16-18 x 2-1/2" (Use as requi red)                     |
|       | 6021A       | Screw, 5/16-18 x 1-1/2" (Use as requi red)                     |
|       | 31670       | Bowl, Oil bath cleaner                                         |
| 242   | 32561       | Oil Bath A/C Ass'y.(Incl.242A,242B,24 2C.242D)                 |
| 242B  | 31480       | "O" Ring                                                       |
|       | 31479       | Washer, Fiber                                                  |
|       | 31669       | Cover, Oil bath cleaner                                        |
|       | 27183       | Washer, Fiber                                                  |
|       | 32562       | Screw, 10-24 x 6-11/16"                                        |
|       |             |                                                                |
|       | 9577        | Nut, Wing                                                      |
| 266   | 26460       | Clamp, Fuel line                                               |
|       |             |                                                                |