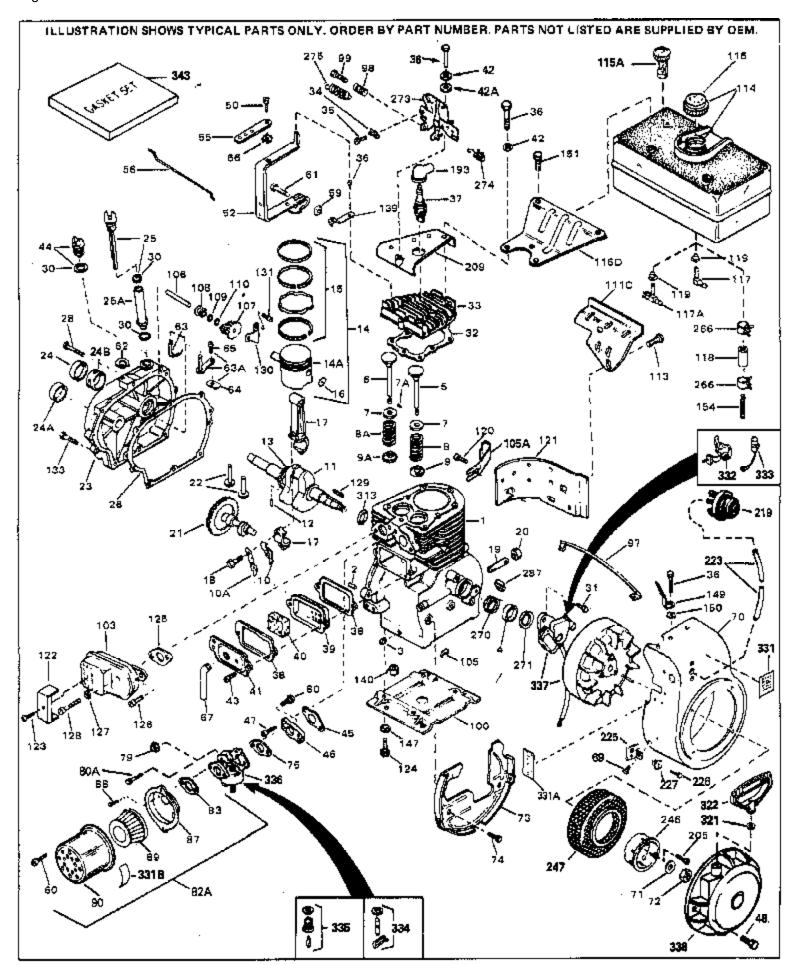

Engine Parts List #1

www.mymowerparts.com

|     | Part Number | Qty | Description                                              |
|-----|-------------|-----|----------------------------------------------------------|
|     | 32769B      |     | Cylinder (Incl. 2, 3, 4, 76 & 270) (2 -3/4")             |
|     | 27652       |     | Pin, Dowel                                               |
|     | 27642       |     | Plug, Oil drain                                          |
|     | 32630       |     | Seal, Oil                                                |
|     | 32783       |     | Intake Valve (Std.) (Incl. 9)                            |
|     | 32784       |     | Intake Valve (1/32" OS) (Incl. 9)                        |
|     | 27878A      |     | Exhaust Valve (Std.) (Incl. 9)                           |
|     | 27880A      |     | Exhaust Valve (1/32" OS) (Incl. 9)                       |
|     | 27882       |     | Cap, Upper valve spring                                  |
|     | 20810       |     | Pin, Valve spring retainer (Use as re quired)            |
|     | 27881       |     | Spring, Valve                                            |
|     | 27881       |     | Spring, Valve                                            |
|     | 32581       |     | Cap, Lower valve spring                                  |
|     | 32581       |     | Cap, Lower valve spring                                  |
|     | 34242       |     | Dipper, Oil                                              |
| 10A | 32590       |     | Plate, Lock & Oil dipper (This plate may be replaced by  |
|     |             |     | 34242 oil dipper but 650662C screw must be used.)        |
| 11  | 32782       |     | Crankshaft (Incl. 12 &13)                                |
|     | 29783       |     | Crankshaft Gear Pin (Early production )                  |
| 13  | 27884       |     | Gear, Crankshaft (Used in early production) This gear is |
|     |             |     | servicable onlywhen it is pinned to the crankshaft.      |
| 14A | 32770B      |     | Piston & Pin Ass'y. (Std.)(2-3/4")(In cl.16)             |
|     | 32771B      |     | Piston & Pin Ass'y. (.010" OS) (Incl. 16)                |
|     | 32772B      |     | Piston & Pin Ass'y. (.020" OS) (Incl. 16)                |
|     | 34528       |     | Piston, Pin & Ring Set (Std.) (2-3/4" Bore)              |
|     | 34529       |     | Piston, Pin & Ring Set (.010" OS)                        |
|     | 34530       |     | Piston, Pin & Ring Set (.020" OS)                        |
|     | 32595       |     | Ring Set (Std.) (2-3/4" Bore)                            |
|     | 32596       |     | Ring Set (.010" OS)                                      |
|     | 32597       |     | Ring Set (.020" OS)                                      |
|     | 27888       |     | Ring, Piston pin retaining                               |
|     | 32591C      |     | Rod Assy., Connecting (Incl. 10 & 18)                    |
|     | 650662C     |     | Screw, Connecting rod (2 each)                           |
|     | 32115       |     | Camshaft (MCR)                                           |
|     | 34034       |     | Lifter, Valve                                            |
|     | 31451A      |     | Cylinder Cover (Incl.24, 106, 309, 31 0 & 311)           |
|     | 28460       |     | Seal, Oil                                                |
|     | 31546       |     | Bushing, Crankshaft (Use as required)                    |
|     | 30924A      |     | Dipstick (Incl. 30)                                      |
|     | 30684       |     | * Gasket, Cylinder cover                                 |
|     | 650451      |     | Screw, 1/4-20 x 1"                                       |
|     | 29673       |     | * Gasket, Oil filler                                     |
| 31  | 650489      |     | Screw, 1/4-20 x 5/8"                                     |
|     | 32631A      |     | * Gasket, Cylinder head                                  |
|     | 30938A      |     | Head, Cylinder                                           |
|     | 27793       |     | Clip, Conduit (Use as required)                          |
| 35  | 28942       |     | Screw, 10-32 x 3/8" (Use as required)                    |
| 36  | 650697A     |     | Screw, 5/16-18 x 2-1/2" (Use as requi red)               |
|     | 650695A     |     | Screw, 5/16-18 x 2-1/4" (Use as requi red)               |
|     | 650694A     |     | Screw, 5/16-18 x 2" (Use as required)                    |
|     | 33636       |     | Resistor Spark Plug (RJ-8C)                              |
|     | 34251       |     | Resistor Spark Plug                                      |
|     | 27896A      |     | * Gasket, Breather cover                                 |
|     | 28423       |     | Body, Breather                                           |
|     | 28424       |     | Element, Breather                                        |
|     | 28425       |     | Cover, Valve spring                                      |
|     | 26073       |     | Washer (Use as required)                                 |
|     | WWW mumo    | *** |                                                          |

Washer (Use as required)
Www.mymowerparts.com

| Ref # Part                                                                                                                                                       | t Number Qty                                                                | Description                                                                                                                                                                                                                                                                                                                                                                                                                                               |
|------------------------------------------------------------------------------------------------------------------------------------------------------------------|-----------------------------------------------------------------------------|-----------------------------------------------------------------------------------------------------------------------------------------------------------------------------------------------------------------------------------------------------------------------------------------------------------------------------------------------------------------------------------------------------------------------------------------------------------|
| 42 6506<br>42A 6506<br>43 6506<br>45 2796<br>46 3019<br>47 3019<br>48 2976<br>50 6508<br>52 3232                                                                 | 0690<br>0128<br>015A<br>95A<br>96<br>716<br>0548                            | Washer, Flat (Use as required) Washer, Belleville (Use as required) Screw, 10-24 x 1/2" * Gasket, Intake Flange, Carburetor (Incl. 79 & 80) Screw, 5/16-18 x 3/4" Screw, 1/4-28 x 7/16" Screw, 8-32 x 5/16" Lever, Governor (New lever does not need 1 of 51,66,132,164,165,207)                                                                                                                                                                          |
| 55 3020<br>56 3171<br>59 2921<br>61 2982<br>62 2964<br>63 3068                                                                                                   | 710<br>216<br>326<br>342<br>399B                                            | Bracket, Adjusting Link, Throttle Nut, Lock, 10-32 Screw, 10-32 x 3/4" Ring, Retaining Governor Rod Ass'y. (This one-piece governor rodis no longer used. It is replaced by 30699C ass'y.,Ref. no. 63A)                                                                                                                                                                                                                                                   |
| 63A 3069<br>64 3070<br>65 6504<br>66 2991<br>67 3535<br>69 2974<br>70 3215<br>71 6508<br>72 8116<br>73 2953                                                      | 700<br>0494<br>018<br>050<br>747B<br>158E<br>0815<br>6                      | Rod Assy., Governor (Incl. 64 & 65) Yoke, Governor Screw, 6-40 x 5/16" Lockwasher, #8 E.T. Tube, Breather Screw, 5/16-24 x 21/32" Blower Housing (For elec.star.)(Incl. 134,135) Washer, Belleville Nut, Hex Blower Housing Baffle (without electric starter knock-out) (Use as required)                                                                                                                                                                 |
| 73 3525                                                                                                                                                          |                                                                             | Blower Housing Baffle (with electric starter knock-out) (Use as required) (Point Ignition)                                                                                                                                                                                                                                                                                                                                                                |
| 74 6505<br>75 3168<br>79 2975<br>80 6505<br>82A 7301                                                                                                             | 588A<br>752<br>0572                                                         | Screw, 1/4-20 x 5/8"  * Gasket, Carburetor  Nut & Lockwasher Assy., 1/4-28  Screw, 1/4-28 x 1-1/8"  Air Cleaner Ass'y. (Incl. 60, 83, 87, 88, 89, 90A & 331B)  (Use as required)                                                                                                                                                                                                                                                                          |
| 83 2727<br>97 3534<br>98 2856<br>99 2950<br>100 2953<br>103 3240<br>106 3184<br>107 3058<br>108 3058<br>110 2918<br>113 6508<br>114 3338<br>115 4101<br>115 3303 | 349<br>369<br>338<br>301<br>345<br>391<br>388A<br>390A<br>93<br>3561<br>350 | * Gasket, Air cleaner Ground Wire Spring, Compression Screw, 8-32 x 3/4" Base, Engine mounting Muffler Shaft, Mechanical governor Gear Assy., Governor (Incl. 109) Spool, Governor Washer, Flat Ring, Retaining Screw, 1/4-20 x 5/8" Fuel Tank (Incl. 115 & 117A) Fuel Cap (White Plastic)(Std)(As requ ired) Fuel Cap (Charcoal Plastic) (Spurt resistant, Low profile) (Use as required) Fuel Cap (Red Plastic) (Spurt resistant, High profile) (Use as |

## For Discount Tecumseh Engine Parts Call 606-678-9623 or 606-561-4983 HH70-140028B Page 4 of 8

Engine Parts List #1

| Ref # | Part Number ( | Qty | Description                                                                                                                                                                              |
|-------|---------------|-----|------------------------------------------------------------------------------------------------------------------------------------------------------------------------------------------|
| 115   | 35355         |     | Fuel Cap (Use as required)                                                                                                                                                               |
| 117A  | 33351         |     | Valve, Fuel strainer & shut-off (Incl 119)                                                                                                                                               |
| 118   | 29774         |     | Fuel Line (Braided 8-1/4" 21 cm)(Use as req.)                                                                                                                                            |
| 118   | 30705         |     | Fuel Line (Braided 16") (41 cm) (Use as req.)                                                                                                                                            |
| 118   | 30962         |     | Fuel Line (Braided 32") (81 cm) (Use as req.)                                                                                                                                            |
| 119   | 33679         |     | Bushing, Fuel fitting                                                                                                                                                                    |
| 120   | 650128        |     | Screw, 10-24 x 1/2" (Use as required)                                                                                                                                                    |
| 121   | 30622A        |     | Extension, Blower housing                                                                                                                                                                |
| 124   | 650542        |     | Screw, 5/16-18 x 3/4"                                                                                                                                                                    |
|       | 27930A        |     | Gasket, Exhaust                                                                                                                                                                          |
|       | 30196         |     | Screw, 5/16-18 x 3/4"                                                                                                                                                                    |
|       | 26073         |     | Washer (Use as required)                                                                                                                                                                 |
|       | 650694A       |     | Screw, 5/16-18 x 2" (Use as required)                                                                                                                                                    |
|       | 32589         |     | Key, Flywheel                                                                                                                                                                            |
|       | 31843A        |     | Bracket, Governor gear                                                                                                                                                                   |
|       | 650836        |     | Screw, 10-24 x 1/2"                                                                                                                                                                      |
|       | 650599        |     | Screw, 1/4-20 x 1-1/2"                                                                                                                                                                   |
|       | 30747         |     | Clip, Shorting                                                                                                                                                                           |
|       | 610118        |     | Cover, Spark plug (Use as required)                                                                                                                                                      |
|       | 650561        |     | Screw, 1/4-20 x 5/8" (Use as required )                                                                                                                                                  |
|       | 30939A        |     | Cover, Cylinder head                                                                                                                                                                     |
|       | 32125         |     | Cup, Starter                                                                                                                                                                             |
|       | 590417        |     | Screen, Starter cup                                                                                                                                                                      |
|       | 26460         |     | Clamp, Fuel line                                                                                                                                                                         |
|       | 31461         |     | Bushing, Crankshaft (Use as required)                                                                                                                                                    |
|       | 31711B        |     | Copntrol Bracket (Incl. 98, 99 & 274)                                                                                                                                                    |
|       | 610973        |     | Terminal Ass'y. (As req. on late prod uction)                                                                                                                                            |
|       | 34043         |     | Spring, Control lever                                                                                                                                                                    |
|       | 27275         |     | Clip, Hi-tension wire (Use as require d)                                                                                                                                                 |
|       | 34246         |     | Clip, Ground wire (Use as required)                                                                                                                                                      |
|       | 650625        |     | Washer, Thrust                                                                                                                                                                           |
|       | 550223        |     | Decal, Name                                                                                                                                                                              |
|       | 34346         |     | Decal, Instruction                                                                                                                                                                       |
|       | 30547A        |     | Contact Assy., Breaker                                                                                                                                                                   |
|       | 30548B        |     | Condenser                                                                                                                                                                                |
|       | 631021        |     | Inlet Needle, Seat & Clip Assy.                                                                                                                                                          |
|       | 631480        |     | Carburetor (Incl. 75) (Refer to Division 5, Section A, page 100                                                                                                                          |
| 330   | 031400        |     | for breakdown)                                                                                                                                                                           |
| 337   | 610689A       |     | Magneto NOTE: The complete magneto is not available as                                                                                                                                   |
| 337   | 010003A       |     | an assembly. The magneto number is shown for reference purposes only. Order component parts individually, as show in parts list. (Refer to Division 5, Section B, page 24 for breakdown) |
| 338   | 590473        |     | Rewind Starter (Refer to Division 5, Section C, page 29 for breakdown)                                                                                                                   |
| 343   | 33239A        |     | Gasket Set (Incl. items marked*)                                                                                                                                                         |