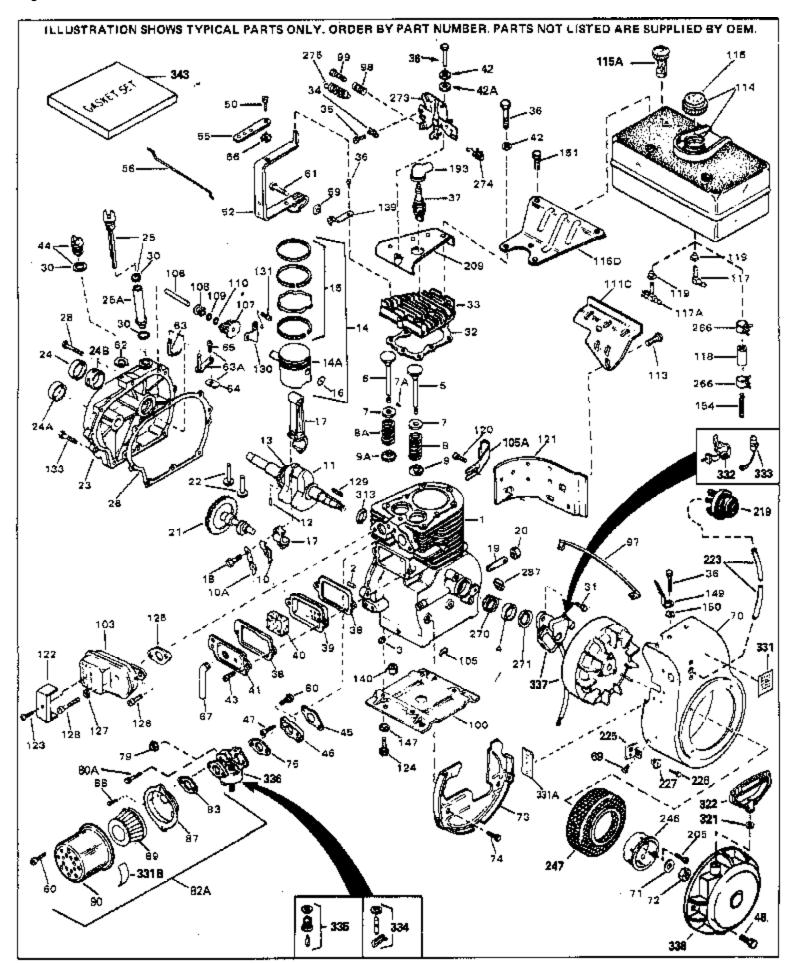

For Discount Tecumseh Engine Parts Call 606-678-9623 or 606-561-4983 HH70-140025A Page 1 of 8

Engine Parts List #1

www.mymowerparts.com

|                                                                                                                                                                                                                                                                                                                                                                                                                                                                                                                                                                                                                                                                                                                                                                                                                                                                                                                                                                                                                                                                                                                                                                                                                                                                                                                                                                                                                                                                                                                                                                                                                                                                                                                                                                                                                                                                                                                                                                                                                                                                                                                                |                 | / Description                                            |
|--------------------------------------------------------------------------------------------------------------------------------------------------------------------------------------------------------------------------------------------------------------------------------------------------------------------------------------------------------------------------------------------------------------------------------------------------------------------------------------------------------------------------------------------------------------------------------------------------------------------------------------------------------------------------------------------------------------------------------------------------------------------------------------------------------------------------------------------------------------------------------------------------------------------------------------------------------------------------------------------------------------------------------------------------------------------------------------------------------------------------------------------------------------------------------------------------------------------------------------------------------------------------------------------------------------------------------------------------------------------------------------------------------------------------------------------------------------------------------------------------------------------------------------------------------------------------------------------------------------------------------------------------------------------------------------------------------------------------------------------------------------------------------------------------------------------------------------------------------------------------------------------------------------------------------------------------------------------------------------------------------------------------------------------------------------------------------------------------------------------------------|-----------------|----------------------------------------------------------|
|                                                                                                                                                                                                                                                                                                                                                                                                                                                                                                                                                                                                                                                                                                                                                                                                                                                                                                                                                                                                                                                                                                                                                                                                                                                                                                                                                                                                                                                                                                                                                                                                                                                                                                                                                                                                                                                                                                                                                                                                                                                                                                                                | 32769B          | Cylinder (Incl. 2, 3, 4, 76 & 270) (2 -3/4")             |
|                                                                                                                                                                                                                                                                                                                                                                                                                                                                                                                                                                                                                                                                                                                                                                                                                                                                                                                                                                                                                                                                                                                                                                                                                                                                                                                                                                                                                                                                                                                                                                                                                                                                                                                                                                                                                                                                                                                                                                                                                                                                                                                                | 27652           | Pin, Dowel                                               |
|                                                                                                                                                                                                                                                                                                                                                                                                                                                                                                                                                                                                                                                                                                                                                                                                                                                                                                                                                                                                                                                                                                                                                                                                                                                                                                                                                                                                                                                                                                                                                                                                                                                                                                                                                                                                                                                                                                                                                                                                                                                                                                                                | 27642           | Plug, Oil drain                                          |
|                                                                                                                                                                                                                                                                                                                                                                                                                                                                                                                                                                                                                                                                                                                                                                                                                                                                                                                                                                                                                                                                                                                                                                                                                                                                                                                                                                                                                                                                                                                                                                                                                                                                                                                                                                                                                                                                                                                                                                                                                                                                                                                                | 28582           | Plug, Oil drain                                          |
| 4                                                                                                                                                                                                                                                                                                                                                                                                                                                                                                                                                                                                                                                                                                                                                                                                                                                                                                                                                                                                                                                                                                                                                                                                                                                                                                                                                                                                                                                                                                                                                                                                                                                                                                                                                                                                                                                                                                                                                                                                                                                                                                                              | 32630           | Seal, Oil                                                |
| 5                                                                                                                                                                                                                                                                                                                                                                                                                                                                                                                                                                                                                                                                                                                                                                                                                                                                                                                                                                                                                                                                                                                                                                                                                                                                                                                                                                                                                                                                                                                                                                                                                                                                                                                                                                                                                                                                                                                                                                                                                                                                                                                              | 32783           | Intake Valve (Std.) (Incl. 9)                            |
| 5                                                                                                                                                                                                                                                                                                                                                                                                                                                                                                                                                                                                                                                                                                                                                                                                                                                                                                                                                                                                                                                                                                                                                                                                                                                                                                                                                                                                                                                                                                                                                                                                                                                                                                                                                                                                                                                                                                                                                                                                                                                                                                                              | 32784           | Intake Valve (1/32" OS) (Incl. 9)                        |
| 6                                                                                                                                                                                                                                                                                                                                                                                                                                                                                                                                                                                                                                                                                                                                                                                                                                                                                                                                                                                                                                                                                                                                                                                                                                                                                                                                                                                                                                                                                                                                                                                                                                                                                                                                                                                                                                                                                                                                                                                                                                                                                                                              | 31469A          | Exhaust Valve (Std.) (Incl. 9)                           |
| 6                                                                                                                                                                                                                                                                                                                                                                                                                                                                                                                                                                                                                                                                                                                                                                                                                                                                                                                                                                                                                                                                                                                                                                                                                                                                                                                                                                                                                                                                                                                                                                                                                                                                                                                                                                                                                                                                                                                                                                                                                                                                                                                              | 31470A          | Exhaust Valve (1/32" OS) (Incl. 9)                       |
| 7                                                                                                                                                                                                                                                                                                                                                                                                                                                                                                                                                                                                                                                                                                                                                                                                                                                                                                                                                                                                                                                                                                                                                                                                                                                                                                                                                                                                                                                                                                                                                                                                                                                                                                                                                                                                                                                                                                                                                                                                                                                                                                                              | 27882           | Cap, Upper valve spring                                  |
| 7A                                                                                                                                                                                                                                                                                                                                                                                                                                                                                                                                                                                                                                                                                                                                                                                                                                                                                                                                                                                                                                                                                                                                                                                                                                                                                                                                                                                                                                                                                                                                                                                                                                                                                                                                                                                                                                                                                                                                                                                                                                                                                                                             | 20810           | Pin, Valve spring retainer (Use as re quired)            |
|                                                                                                                                                                                                                                                                                                                                                                                                                                                                                                                                                                                                                                                                                                                                                                                                                                                                                                                                                                                                                                                                                                                                                                                                                                                                                                                                                                                                                                                                                                                                                                                                                                                                                                                                                                                                                                                                                                                                                                                                                                                                                                                                | 27881           | Spring, Valve                                            |
|                                                                                                                                                                                                                                                                                                                                                                                                                                                                                                                                                                                                                                                                                                                                                                                                                                                                                                                                                                                                                                                                                                                                                                                                                                                                                                                                                                                                                                                                                                                                                                                                                                                                                                                                                                                                                                                                                                                                                                                                                                                                                                                                | 27881           | Spring, Valve                                            |
|                                                                                                                                                                                                                                                                                                                                                                                                                                                                                                                                                                                                                                                                                                                                                                                                                                                                                                                                                                                                                                                                                                                                                                                                                                                                                                                                                                                                                                                                                                                                                                                                                                                                                                                                                                                                                                                                                                                                                                                                                                                                                                                                | 32581           | Cap, Lower valve spring                                  |
|                                                                                                                                                                                                                                                                                                                                                                                                                                                                                                                                                                                                                                                                                                                                                                                                                                                                                                                                                                                                                                                                                                                                                                                                                                                                                                                                                                                                                                                                                                                                                                                                                                                                                                                                                                                                                                                                                                                                                                                                                                                                                                                                | 32581           | Cap, Lower valve spring                                  |
|                                                                                                                                                                                                                                                                                                                                                                                                                                                                                                                                                                                                                                                                                                                                                                                                                                                                                                                                                                                                                                                                                                                                                                                                                                                                                                                                                                                                                                                                                                                                                                                                                                                                                                                                                                                                                                                                                                                                                                                                                                                                                                                                | 32590           | Plate, Lock & Oil dipper (This plate may be replaced by  |
| 10/1                                                                                                                                                                                                                                                                                                                                                                                                                                                                                                                                                                                                                                                                                                                                                                                                                                                                                                                                                                                                                                                                                                                                                                                                                                                                                                                                                                                                                                                                                                                                                                                                                                                                                                                                                                                                                                                                                                                                                                                                                                                                                                                           | 02000           | 34242 oil dipper but 650662C screw must be used.)        |
|                                                                                                                                                                                                                                                                                                                                                                                                                                                                                                                                                                                                                                                                                                                                                                                                                                                                                                                                                                                                                                                                                                                                                                                                                                                                                                                                                                                                                                                                                                                                                                                                                                                                                                                                                                                                                                                                                                                                                                                                                                                                                                                                |                 | 07272 oii dippoi bat 0000020 3016W Mast be asca.)        |
|                                                                                                                                                                                                                                                                                                                                                                                                                                                                                                                                                                                                                                                                                                                                                                                                                                                                                                                                                                                                                                                                                                                                                                                                                                                                                                                                                                                                                                                                                                                                                                                                                                                                                                                                                                                                                                                                                                                                                                                                                                                                                                                                | 34242           | Dipper, Oil                                              |
| 11                                                                                                                                                                                                                                                                                                                                                                                                                                                                                                                                                                                                                                                                                                                                                                                                                                                                                                                                                                                                                                                                                                                                                                                                                                                                                                                                                                                                                                                                                                                                                                                                                                                                                                                                                                                                                                                                                                                                                                                                                                                                                                                             | 32670           | Crankshaft (Incl. 12 & 13)                               |
| 12                                                                                                                                                                                                                                                                                                                                                                                                                                                                                                                                                                                                                                                                                                                                                                                                                                                                                                                                                                                                                                                                                                                                                                                                                                                                                                                                                                                                                                                                                                                                                                                                                                                                                                                                                                                                                                                                                                                                                                                                                                                                                                                             | 29783           | Crankshaft Gear Pin (Early production )                  |
| 13                                                                                                                                                                                                                                                                                                                                                                                                                                                                                                                                                                                                                                                                                                                                                                                                                                                                                                                                                                                                                                                                                                                                                                                                                                                                                                                                                                                                                                                                                                                                                                                                                                                                                                                                                                                                                                                                                                                                                                                                                                                                                                                             | 27884           | Gear, Crankshaft (Used in early production) This gear is |
|                                                                                                                                                                                                                                                                                                                                                                                                                                                                                                                                                                                                                                                                                                                                                                                                                                                                                                                                                                                                                                                                                                                                                                                                                                                                                                                                                                                                                                                                                                                                                                                                                                                                                                                                                                                                                                                                                                                                                                                                                                                                                                                                |                 | servicable onlywhen it is pinned to the crankshaft.      |
| 1.1                                                                                                                                                                                                                                                                                                                                                                                                                                                                                                                                                                                                                                                                                                                                                                                                                                                                                                                                                                                                                                                                                                                                                                                                                                                                                                                                                                                                                                                                                                                                                                                                                                                                                                                                                                                                                                                                                                                                                                                                                                                                                                                            | 34528           | Dieton Din & Ding Set (Std.) (2.2/4" Doro)               |
|                                                                                                                                                                                                                                                                                                                                                                                                                                                                                                                                                                                                                                                                                                                                                                                                                                                                                                                                                                                                                                                                                                                                                                                                                                                                                                                                                                                                                                                                                                                                                                                                                                                                                                                                                                                                                                                                                                                                                                                                                                                                                                                                |                 | Piston, Pin & Ring Set (Std.) (2-3/4" Bore)              |
|                                                                                                                                                                                                                                                                                                                                                                                                                                                                                                                                                                                                                                                                                                                                                                                                                                                                                                                                                                                                                                                                                                                                                                                                                                                                                                                                                                                                                                                                                                                                                                                                                                                                                                                                                                                                                                                                                                                                                                                                                                                                                                                                | 34529           | Piston, Pin & Ring Set (.010" OS)                        |
|                                                                                                                                                                                                                                                                                                                                                                                                                                                                                                                                                                                                                                                                                                                                                                                                                                                                                                                                                                                                                                                                                                                                                                                                                                                                                                                                                                                                                                                                                                                                                                                                                                                                                                                                                                                                                                                                                                                                                                                                                                                                                                                                | 34530<br>33770B | Piston, Pin & Ring Set (.020" OS)                        |
|                                                                                                                                                                                                                                                                                                                                                                                                                                                                                                                                                                                                                                                                                                                                                                                                                                                                                                                                                                                                                                                                                                                                                                                                                                                                                                                                                                                                                                                                                                                                                                                                                                                                                                                                                                                                                                                                                                                                                                                                                                                                                                                                | 32770B          | Piston & Pin Ass'y. (Std.)(2-3/4")(In cl.16)             |
|                                                                                                                                                                                                                                                                                                                                                                                                                                                                                                                                                                                                                                                                                                                                                                                                                                                                                                                                                                                                                                                                                                                                                                                                                                                                                                                                                                                                                                                                                                                                                                                                                                                                                                                                                                                                                                                                                                                                                                                                                                                                                                                                | 32771B          | Piston & Pin Ass'y. (.010" OS) (Incl. 16)                |
|                                                                                                                                                                                                                                                                                                                                                                                                                                                                                                                                                                                                                                                                                                                                                                                                                                                                                                                                                                                                                                                                                                                                                                                                                                                                                                                                                                                                                                                                                                                                                                                                                                                                                                                                                                                                                                                                                                                                                                                                                                                                                                                                | 32772B          | Piston & Pin Ass'y. (.020" OS) (Incl. 16)                |
|                                                                                                                                                                                                                                                                                                                                                                                                                                                                                                                                                                                                                                                                                                                                                                                                                                                                                                                                                                                                                                                                                                                                                                                                                                                                                                                                                                                                                                                                                                                                                                                                                                                                                                                                                                                                                                                                                                                                                                                                                                                                                                                                | 32595           | Ring Set (Std.) (2-3/4" Bore)                            |
|                                                                                                                                                                                                                                                                                                                                                                                                                                                                                                                                                                                                                                                                                                                                                                                                                                                                                                                                                                                                                                                                                                                                                                                                                                                                                                                                                                                                                                                                                                                                                                                                                                                                                                                                                                                                                                                                                                                                                                                                                                                                                                                                | 32596           | Ring Set (.010" OS)                                      |
|                                                                                                                                                                                                                                                                                                                                                                                                                                                                                                                                                                                                                                                                                                                                                                                                                                                                                                                                                                                                                                                                                                                                                                                                                                                                                                                                                                                                                                                                                                                                                                                                                                                                                                                                                                                                                                                                                                                                                                                                                                                                                                                                | 32597           | Ring Set (.020" OS)                                      |
|                                                                                                                                                                                                                                                                                                                                                                                                                                                                                                                                                                                                                                                                                                                                                                                                                                                                                                                                                                                                                                                                                                                                                                                                                                                                                                                                                                                                                                                                                                                                                                                                                                                                                                                                                                                                                                                                                                                                                                                                                                                                                                                                | 27888           | Ring, Piston pin retaining                               |
|                                                                                                                                                                                                                                                                                                                                                                                                                                                                                                                                                                                                                                                                                                                                                                                                                                                                                                                                                                                                                                                                                                                                                                                                                                                                                                                                                                                                                                                                                                                                                                                                                                                                                                                                                                                                                                                                                                                                                                                                                                                                                                                                | 32591C          | Rod Assy., Connecting (Incl. 10 & 18)                    |
|                                                                                                                                                                                                                                                                                                                                                                                                                                                                                                                                                                                                                                                                                                                                                                                                                                                                                                                                                                                                                                                                                                                                                                                                                                                                                                                                                                                                                                                                                                                                                                                                                                                                                                                                                                                                                                                                                                                                                                                                                                                                                                                                | 650662C         | Screw, Connecting rod (2 each)                           |
|                                                                                                                                                                                                                                                                                                                                                                                                                                                                                                                                                                                                                                                                                                                                                                                                                                                                                                                                                                                                                                                                                                                                                                                                                                                                                                                                                                                                                                                                                                                                                                                                                                                                                                                                                                                                                                                                                                                                                                                                                                                                                                                                | 32115           | Camshaft (MCR)                                           |
|                                                                                                                                                                                                                                                                                                                                                                                                                                                                                                                                                                                                                                                                                                                                                                                                                                                                                                                                                                                                                                                                                                                                                                                                                                                                                                                                                                                                                                                                                                                                                                                                                                                                                                                                                                                                                                                                                                                                                                                                                                                                                                                                | 34034           | Lifter, Valve                                            |
|                                                                                                                                                                                                                                                                                                                                                                                                                                                                                                                                                                                                                                                                                                                                                                                                                                                                                                                                                                                                                                                                                                                                                                                                                                                                                                                                                                                                                                                                                                                                                                                                                                                                                                                                                                                                                                                                                                                                                                                                                                                                                                                                | 31303B          | Cover, Cylinder (Incl. 24, 106 & 279)                    |
|                                                                                                                                                                                                                                                                                                                                                                                                                                                                                                                                                                                                                                                                                                                                                                                                                                                                                                                                                                                                                                                                                                                                                                                                                                                                                                                                                                                                                                                                                                                                                                                                                                                                                                                                                                                                                                                                                                                                                                                                                                                                                                                                | 31546           | Bushing, Crankshaft (Use as required)                    |
|                                                                                                                                                                                                                                                                                                                                                                                                                                                                                                                                                                                                                                                                                                                                                                                                                                                                                                                                                                                                                                                                                                                                                                                                                                                                                                                                                                                                                                                                                                                                                                                                                                                                                                                                                                                                                                                                                                                                                                                                                                                                                                                                | 28427           | Seal, Oil                                                |
|                                                                                                                                                                                                                                                                                                                                                                                                                                                                                                                                                                                                                                                                                                                                                                                                                                                                                                                                                                                                                                                                                                                                                                                                                                                                                                                                                                                                                                                                                                                                                                                                                                                                                                                                                                                                                                                                                                                                                                                                                                                                                                                                | 29668           | Dipstick, Oil (Incl. 30)                                 |
|                                                                                                                                                                                                                                                                                                                                                                                                                                                                                                                                                                                                                                                                                                                                                                                                                                                                                                                                                                                                                                                                                                                                                                                                                                                                                                                                                                                                                                                                                                                                                                                                                                                                                                                                                                                                                                                                                                                                                                                                                                                                                                                                | 30684           | * Gasket, Cylinder cover                                 |
|                                                                                                                                                                                                                                                                                                                                                                                                                                                                                                                                                                                                                                                                                                                                                                                                                                                                                                                                                                                                                                                                                                                                                                                                                                                                                                                                                                                                                                                                                                                                                                                                                                                                                                                                                                                                                                                                                                                                                                                                                                                                                                                                | 650451          | Screw, 1/4-20 x 1"                                       |
|                                                                                                                                                                                                                                                                                                                                                                                                                                                                                                                                                                                                                                                                                                                                                                                                                                                                                                                                                                                                                                                                                                                                                                                                                                                                                                                                                                                                                                                                                                                                                                                                                                                                                                                                                                                                                                                                                                                                                                                                                                                                                                                                | 29673           | * Gasket, Oil filler                                     |
|                                                                                                                                                                                                                                                                                                                                                                                                                                                                                                                                                                                                                                                                                                                                                                                                                                                                                                                                                                                                                                                                                                                                                                                                                                                                                                                                                                                                                                                                                                                                                                                                                                                                                                                                                                                                                                                                                                                                                                                                                                                                                                                                | 650489          | Screw, 1/4-20 x 5/8"                                     |
| 32                                                                                                                                                                                                                                                                                                                                                                                                                                                                                                                                                                                                                                                                                                                                                                                                                                                                                                                                                                                                                                                                                                                                                                                                                                                                                                                                                                                                                                                                                                                                                                                                                                                                                                                                                                                                                                                                                                                                                                                                                                                                                                                             | 32631A          | * Gasket, Cylinder head                                  |
| 33                                                                                                                                                                                                                                                                                                                                                                                                                                                                                                                                                                                                                                                                                                                                                                                                                                                                                                                                                                                                                                                                                                                                                                                                                                                                                                                                                                                                                                                                                                                                                                                                                                                                                                                                                                                                                                                                                                                                                                                                                                                                                                                             | 30938A          | Head, Cylinder                                           |
| 34                                                                                                                                                                                                                                                                                                                                                                                                                                                                                                                                                                                                                                                                                                                                                                                                                                                                                                                                                                                                                                                                                                                                                                                                                                                                                                                                                                                                                                                                                                                                                                                                                                                                                                                                                                                                                                                                                                                                                                                                                                                                                                                             | 27793           | Clip, Conduit (Use as required)                          |
| 35                                                                                                                                                                                                                                                                                                                                                                                                                                                                                                                                                                                                                                                                                                                                                                                                                                                                                                                                                                                                                                                                                                                                                                                                                                                                                                                                                                                                                                                                                                                                                                                                                                                                                                                                                                                                                                                                                                                                                                                                                                                                                                                             | 28942           | Screw, 10-32 x 3/8" (Use as required)                    |
| 36                                                                                                                                                                                                                                                                                                                                                                                                                                                                                                                                                                                                                                                                                                                                                                                                                                                                                                                                                                                                                                                                                                                                                                                                                                                                                                                                                                                                                                                                                                                                                                                                                                                                                                                                                                                                                                                                                                                                                                                                                                                                                                                             | 650697A         | Screw, 5/16-18 x 2-1/2" (Use as requi red)               |
| 36                                                                                                                                                                                                                                                                                                                                                                                                                                                                                                                                                                                                                                                                                                                                                                                                                                                                                                                                                                                                                                                                                                                                                                                                                                                                                                                                                                                                                                                                                                                                                                                                                                                                                                                                                                                                                                                                                                                                                                                                                                                                                                                             | 650695A         | Screw, 5/16-18 x 2-1/4" (Use as requi red)               |
| 36                                                                                                                                                                                                                                                                                                                                                                                                                                                                                                                                                                                                                                                                                                                                                                                                                                                                                                                                                                                                                                                                                                                                                                                                                                                                                                                                                                                                                                                                                                                                                                                                                                                                                                                                                                                                                                                                                                                                                                                                                                                                                                                             | 650694A         | Screw, 5/16-18 x 2" (Use as required)                    |
|                                                                                                                                                                                                                                                                                                                                                                                                                                                                                                                                                                                                                                                                                                                                                                                                                                                                                                                                                                                                                                                                                                                                                                                                                                                                                                                                                                                                                                                                                                                                                                                                                                                                                                                                                                                                                                                                                                                                                                                                                                                                                                                                | 33636           | Resistor Spark Plug (RJ-8C)                              |
|                                                                                                                                                                                                                                                                                                                                                                                                                                                                                                                                                                                                                                                                                                                                                                                                                                                                                                                                                                                                                                                                                                                                                                                                                                                                                                                                                                                                                                                                                                                                                                                                                                                                                                                                                                                                                                                                                                                                                                                                                                                                                                                                | 34251           | Resistor Spark Plug                                      |
|                                                                                                                                                                                                                                                                                                                                                                                                                                                                                                                                                                                                                                                                                                                                                                                                                                                                                                                                                                                                                                                                                                                                                                                                                                                                                                                                                                                                                                                                                                                                                                                                                                                                                                                                                                                                                                                                                                                                                                                                                                                                                                                                | 27896A          | * Gasket, Breather cover                                 |
|                                                                                                                                                                                                                                                                                                                                                                                                                                                                                                                                                                                                                                                                                                                                                                                                                                                                                                                                                                                                                                                                                                                                                                                                                                                                                                                                                                                                                                                                                                                                                                                                                                                                                                                                                                                                                                                                                                                                                                                                                                                                                                                                | 28423           | Body, Breather                                           |
|                                                                                                                                                                                                                                                                                                                                                                                                                                                                                                                                                                                                                                                                                                                                                                                                                                                                                                                                                                                                                                                                                                                                                                                                                                                                                                                                                                                                                                                                                                                                                                                                                                                                                                                                                                                                                                                                                                                                                                                                                                                                                                                                | 28424           | Element, Breather                                        |
|                                                                                                                                                                                                                                                                                                                                                                                                                                                                                                                                                                                                                                                                                                                                                                                                                                                                                                                                                                                                                                                                                                                                                                                                                                                                                                                                                                                                                                                                                                                                                                                                                                                                                                                                                                                                                                                                                                                                                                                                                                                                                                                                | 28425           | Cover, Valve spring                                      |
|                                                                                                                                                                                                                                                                                                                                                                                                                                                                                                                                                                                                                                                                                                                                                                                                                                                                                                                                                                                                                                                                                                                                                                                                                                                                                                                                                                                                                                                                                                                                                                                                                                                                                                                                                                                                                                                                                                                                                                                                                                                                                                                                | www.mymow       |                                                          |
| THE PARTY OF THE P |                 |                                                          |