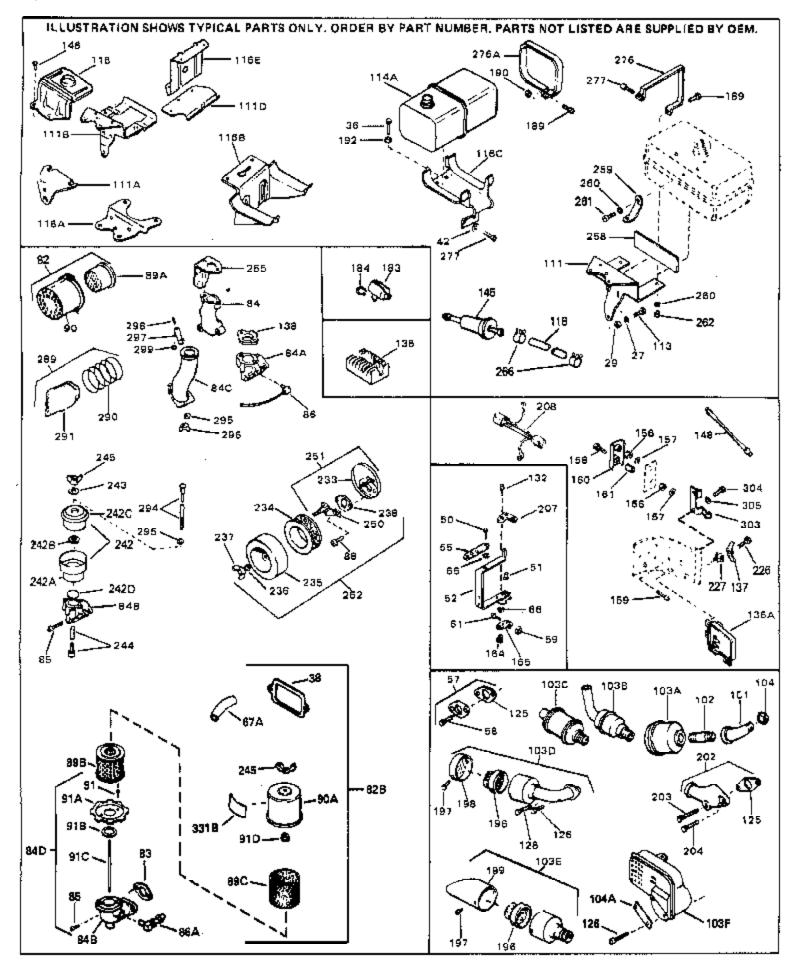

For Discount Tecumseh Engine Parts Call 606-678-9623 or 606-561-4983 HH70-140023 Page 7 of 8 Engine Parts List #3

| Ref #                                                                                                                                                                               | Part Number                                                                                                                                                                                              | Qty | Description                                                                                                                                                                                                                                                                                                                                                                                                                                                                                                                                                                                                                                                                                                                           |
|-------------------------------------------------------------------------------------------------------------------------------------------------------------------------------------|----------------------------------------------------------------------------------------------------------------------------------------------------------------------------------------------------------|-----|---------------------------------------------------------------------------------------------------------------------------------------------------------------------------------------------------------------------------------------------------------------------------------------------------------------------------------------------------------------------------------------------------------------------------------------------------------------------------------------------------------------------------------------------------------------------------------------------------------------------------------------------------------------------------------------------------------------------------------------|
| 36<br>36<br>38<br>42<br>42<br>50<br>51                                                                                                                                              | 27513<br>650697A<br>650695A<br>650694A<br>27896A<br>26073<br>650691<br>650548<br>30319<br>32326A                                                                                                         |     | Lockwasher, 1/4" (Use as required)<br>Screw, 5/16-18 x 2-1/2" (Use as required)<br>Screw, 5/16-18 x 2-1/4" (Use as required)<br>Screw, 5/16-18 x 2" (Use as required)<br>* Gasket, Breather cover<br>Washer (Use as required)<br>Washer, Flat (Use as required)<br>Screw, 8-32 x 5/16"<br>Rivet, Split (Used in early productio n)<br>Lever, Governor (New lever does not need 1 of<br>51,66,132,164,165,207)                                                                                                                                                                                                                                                                                                                         |
| 57<br>58<br>59<br>61<br>66                                                                                                                                                          | 30205<br>730130<br>30196<br>29216<br>29826<br>29918<br>730127                                                                                                                                            |     | Bracket, Adjusting<br>Exh.Adap.Kit (Incl. 58 & 125) (Use as req.)<br>Screw, 5/16-18 x 3/4" (Use as require d)<br>Nut, Lock, 10-32<br>Screw, 10-32 x 3/4"<br>Lockwasher, #8 E.T.<br>Air Cleaner Ass'y. (Incl. 60, 83, 87, 88, 89A, 90, 238 & 331B)<br>(Use as required)                                                                                                                                                                                                                                                                                                                                                                                                                                                                |
| 82B                                                                                                                                                                                 | 730561                                                                                                                                                                                                   |     | Air cleaner kit (Incl. 38, 67A, 83, 84B, 85,89B, 89C, 90A, 91, 91A, 91B, 91C, 91D, 245 & 331B) (Use only on engines with an externally vented fully adjustable carburetor)                                                                                                                                                                                                                                                                                                                                                                                                                                                                                                                                                            |
|                                                                                                                                                                                     | 27272A<br>34819                                                                                                                                                                                          |     | * Gasket, Air cleaner<br>Air Cleaner Elbow (Incl. 84B, 86A, 91, 91A, 91B & 91C) (Use<br>in 730561 assembly only)                                                                                                                                                                                                                                                                                                                                                                                                                                                                                                                                                                                                                      |
| 90<br>101<br>102<br>103E<br>103A<br>104<br>113<br>118<br>118<br>118<br>118<br>128<br>132<br>148<br>132<br>148<br>132<br>148<br>148<br>148<br>148<br>202<br>203<br>204<br>204<br>266 | 28820<br>31715<br>29574<br>30244<br>391026<br>29633<br>32862<br>30063<br>29774<br>30705<br>30962<br>650694A<br>650548<br>34067<br>34069<br>31584<br>31583<br>31288<br>650697A<br>6021A<br>26460<br>31752 |     | Screw, 10-32 x 1/2"<br>Body, Air cleaner<br>Muffler Elbow<br>Muffler Nipple<br>Opt. Spark Arrest Muffler (Incl.196,1 97,199)<br>Muffler<br>Conduit Nut<br>Screw, 1/4-20 x 1/2"<br>Fuel Line (Braided 8-1/4" 21 cm)(Use as req.)<br>Fuel Line (Braided 16") (41 cm) (Use as req.)<br>Fuel Line (Braided 32") (81 cm) (Use as req.)<br>Screw, 5/16-18 x 2" (Use as required)<br>Screw, 8-32 x 5/16" (Early production )<br>Wire Assy., Alternator adapter (4-1/4 ")<br>Wire Assy., Alternator adapter (6-3/4 ")<br>Cup, Spark plug<br>Clamp, Wire<br>Exh. Adaptor Kit (Incl.125,203,204) ( As req.)<br>Screw, 5/16-18 x 2-1/2" (Use as required)<br>Screw, 5/16-18 x 1-1/2" (Use as required)<br>Clamp, Fuel line<br>Decal, Air cleaner |