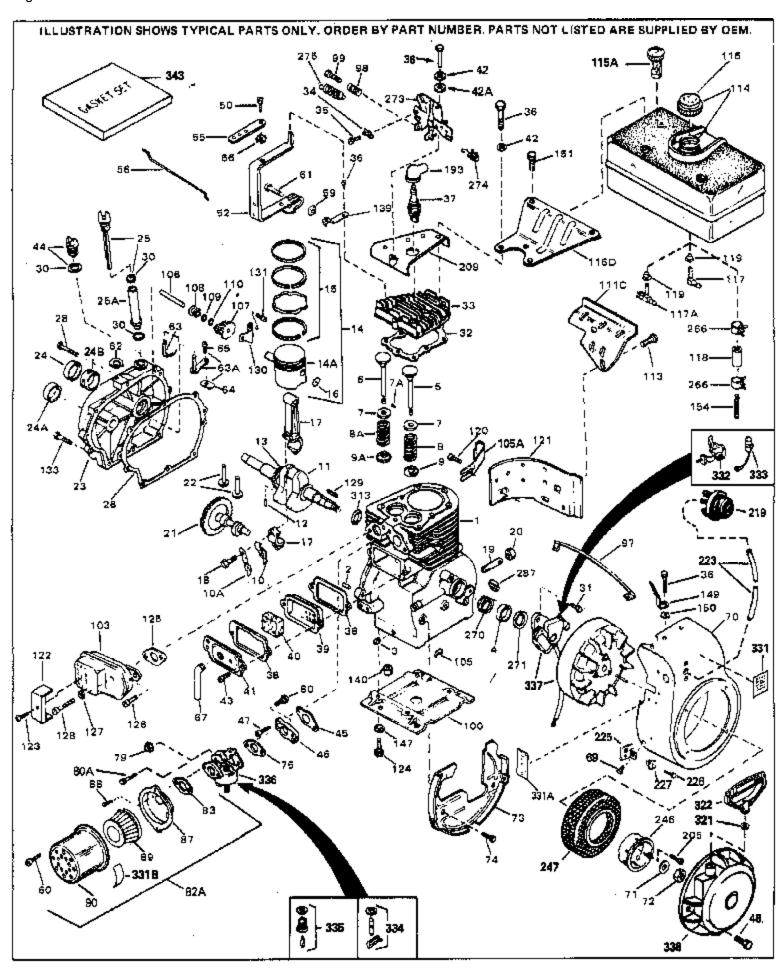

For Discount Tecumseh Engine Parts Call 606-678-9623 or 606-561-4983 HH70-140023 Page 1 of 8 Engine Parts List #1

www.mymowerparts.com

| Ref # | Part Number Qty | Description                                                  |
|-------|-----------------|--------------------------------------------------------------|
|       | 32769B          | Cylinder (Incl. 2, 3, 4, 76 & 270) (2 -3/4")                 |
| 2     | 27652           | Pin, Dowel                                                   |
| 3     | 27642           | Plug, Oil drain                                              |
| 4     | 32630           | Seal, Oil                                                    |
|       | 32783           | Intake Valve (Std.) (Incl. 9)                                |
|       | 32784           | Intake Valve (1/32" OS) (Incl. 9)                            |
|       | 31469A          | Exhaust Valve (Std.) (Incl. 9)                               |
|       | 31470A          | Exhaust Valve (1/32" OS) (Incl. 9)                           |
|       | 27882           | Cap, Upper valve spring                                      |
|       | 20810           | Pin, Valve spring retainer (Use as re quired)                |
|       | 32190           | Spring, Valve (Rotator)                                      |
|       | 27881           | Spring, Valve                                                |
|       | 32581           | Cap, Lower valve spring                                      |
|       | 32189           | Cap, Lower valve spring<br>Cap, Lower valve spring (Rotator) |
|       | 32590           | Plate, Lock & Oil dipper (This plate may be replaced by      |
| 10/1  | 02000           | 34242 oil dipper but 650662C screw must be used.)            |
|       |                 |                                                              |
|       | 34242           | Dipper, Oil                                                  |
|       | 32880           | Crankshaft (Incl. 12 & 13)                                   |
| 12    | 29783           | Crankshaft Gear Pin (Early production )                      |
| 13    | 27884           | Gear, Crankshaft (Used in early produ ction) This gear is    |
|       |                 | servicable onlywhen it is pinned to the crankshaft.          |
| 1/    | 34528           | Diston Din & Ding Sot (Std.) (2-3/1" Boro)                   |
|       | 34529           | Piston, Pin & Ring Set (Std.) (2-3/4" Bore)                  |
|       | 34530           | Piston, Pin & Ring Set (.010" OS)                            |
|       | 32770B          | Piston, Pin & Ring Set (.020" OS)                            |
|       |                 | Piston & Pin Ass'y. (Std.)(2-3/4")(In cl.16)                 |
|       | 32771B          | Piston & Pin Ass'y. (.010" OS) (Incl. 16)                    |
|       | 32772B          | Piston & Pin Ass'y. (.020" OS) (Incl. 16)                    |
|       | 32595           | Ring Set (Std.) (2-3/4" Bore)                                |
|       | 32596           | Ring Set (.010" OS)                                          |
|       | 32597           | Ring Set (.020" OS)                                          |
|       | 27888           | Ring, Piston pin retaining                                   |
|       | 32591C          | Rod Assy., Connecting (Incl. 10 & 18)                        |
|       | 650662C         | Screw, Connecting rod (2 each)                               |
|       | 32115           | Camshaft (MCR)                                               |
|       | 34034           | Lifter, Valve                                                |
|       | 31451A          | Cylinder Cover (Incl.24, 106, 309, 31 0 & 311)               |
|       | 31546           | Bushing, Crankshaft (Use as required)                        |
|       | 28460           | Seal, Oil                                                    |
|       | 29668           | Dipstick, Oil (Incl. 30)                                     |
|       | 30684           | * Gasket, Cylinder cover                                     |
|       | 650451          | Screw, 1/4-20 x 1"                                           |
|       | 29673           | * Gasket, Oil filler                                         |
|       | 650489          | Screw, 1/4-20 x 5/8"                                         |
|       | 32631A          | * Gasket, Cylinder head                                      |
|       | 30938A          | Head, Cylinder                                               |
|       | 27793           | Clip, Conduit (Use as required)                              |
|       | 28942           | Screw, 10-32 x 3/8" (Use as required)                        |
|       | 650697A         | Screw, 5/16-18 x 2-1/2" (Use as required)                    |
|       | 650695A         | Screw, 5/16-18 x 2-1/4" (Use as required)                    |
|       | 650694A         | Screw, 5/16-18 x 2" (Use as required)                        |
|       | 33636           | Resistor Spark Plug (RJ-8C)                                  |
|       | 34251           | Resistor Spark Plug                                          |
|       | 27896A          | * Gasket, Breather cover                                     |
|       | 28423           | Body, Breather                                               |
|       | 28424           | Element, Breather                                            |
|       | 28425           | Cover, Valve spring                                          |
| 42A   | 650690          | Washer, Belleville (Use as required)                         |
|       | www.mvmow       | ernarts com                                                  |

| 42<br>42<br>43<br>45<br>46<br>47<br>48<br>50                    | Part Number<br>26073<br>650691<br>650128<br>27915A<br>30195A<br>30196<br>29716<br>650548<br>32326A         | Qty | Description<br>Washer (Use as required)<br>Washer, Flat (Use as required)<br>Screw, 10-24 x 1/2"<br>* Gasket, Intake<br>Flange, Carburetor (Incl. 79 & 80)<br>Screw, 5/16-18 x 3/4"<br>Screw, 1/4-28 x 7/16"<br>Screw, 8-32 x 5/16"<br>Lever, Governor (New lever does not need 1 of<br>51,66,132,164,165,207)                                                             |
|-----------------------------------------------------------------|------------------------------------------------------------------------------------------------------------|-----|----------------------------------------------------------------------------------------------------------------------------------------------------------------------------------------------------------------------------------------------------------------------------------------------------------------------------------------------------------------------------|
| 56<br>59<br>60<br>61<br>62<br>63A                               | 30205<br>32327<br>29216<br>650152<br>29826<br>29642<br>30699C<br>30699B                                    |     | Bracket, Adjusting<br>Link, Throttle<br>Nut, Lock, 10-32<br>Screw, 8-32 x 3/8"<br>Screw, 10-32 x 3/4"<br>Ring, Retaining<br>Rod Assy., Governor (Incl. 64 & 65)<br>Governor Rod Ass'y. (This one-piece governor rodis no longer<br>used. It is replaced by 30699C ass'y.,Ref. no. 63A)                                                                                     |
| 65<br>66<br>67<br>69<br>70<br>71<br>72                          | 30700<br>650494<br>29918<br>35350<br>29747B<br>32158E<br>650815<br>8116<br>29536                           |     | Yoke, Governor<br>Screw, 6-40 x 5/16"<br>Lockwasher, #8 E.T.<br>Tube, Breather<br>Screw, 5/16-24 x 21/32"<br>Blower Housing (For elec.star.)(Incl. 134,135)<br>Washer, Belleville<br>Nut, Hex<br>Blower Housing Baffle (without electric starter knock-out)<br>(Use as required)                                                                                           |
| 73                                                              | 35256A                                                                                                     |     | Blower Housing Baffle (with electric starter knock-out) (Use as required) (Point Ignition)                                                                                                                                                                                                                                                                                 |
| 75<br>79<br>80                                                  | 650561<br>31688A<br>29752<br>650572<br>730164                                                              |     | Screw, 1/4-20 x 5/8"<br>* Gasket, Carburetor<br>Nut & Lockwasher Assy., 1/4-28<br>Screw, 1/4-28 x 1-1/8"<br>Air Cleaner Ass'y. (Incl. 60, 83, 87, 88, 89, 90A & 331B)<br>(Use as required)                                                                                                                                                                                 |
|                                                                 | 27272A<br>31691                                                                                            |     | * Gasket, Air cleaner<br>Bracket, Air cleaner NOTE: 130010 thru 10C & 11 used in<br>early production only.                                                                                                                                                                                                                                                                 |
| 89<br>90<br>97<br>100<br>106<br>107<br>108<br>110<br>113<br>115 | 28820<br>30727<br>31715<br>30831<br>29538<br>31845<br>31947<br>32324<br>29193<br>30063<br>410144B<br>33032 |     | Screw, 10-32 x 1/2"<br>Element, Air cleaner<br>Body, Air cleaner<br>Ground Wire (Incl. 137)<br>Base, Engine mounting<br>Shaft, Mechanical governor<br>Gear Assy., Governor<br>Spool, Governor<br>Ring, Retaining<br>Screw, 1/4-20 x 1/2"<br>Fuel Cap (White Plastic)(Std)(As requ ired)<br>Fuel Cap (Charcoal Plastic) (Spurt resistant, Low profile)<br>(Use as required) |

|      |         | Description                                                                                                                                                                                                                                                 |
|------|---------|-------------------------------------------------------------------------------------------------------------------------------------------------------------------------------------------------------------------------------------------------------------|
| 115  | 34210   | Fuel Cap (Red Plastic) (Spurt resistant, High profile) (Use as required)                                                                                                                                                                                    |
| 115  | 35355   | Fuel Cap (Use as required)                                                                                                                                                                                                                                  |
| 118  | 29774   | Fuel Line (Braided 8-1/4" 21 cm)(Use as req.)                                                                                                                                                                                                               |
| 118  | 30705   | Fuel Line (Braided 16") (41 cm) (Use as req.)                                                                                                                                                                                                               |
| 118  | 30962   | Fuel Line (Braided 32") (81 cm) (Use as req.)                                                                                                                                                                                                               |
| 120  | 650128  | Screw, 10-24 x 1/2" (Use as required)                                                                                                                                                                                                                       |
| 121  | 30622A  | Extension, Blower housing                                                                                                                                                                                                                                   |
| 124  | 650542  | Screw, 5/16-18 x 3/4"                                                                                                                                                                                                                                       |
| 127  | 26073   | Washer (Use as required)                                                                                                                                                                                                                                    |
| 128  | 650694A | Screw, 5/16-18 x 2" (Use as required)                                                                                                                                                                                                                       |
| 129  | 32589   | Key, Flywheel                                                                                                                                                                                                                                               |
| 130  | 31843A  | Bracket, Governor gear                                                                                                                                                                                                                                      |
| 131  | 650836  | Screw, 10-24 x 1/2"                                                                                                                                                                                                                                         |
| 133  | 650599  | Screw, 1/4-20 x 1-1/2"                                                                                                                                                                                                                                      |
| 149  | 30747   | Clip, Shorting                                                                                                                                                                                                                                              |
| 193  | 610118  | Cover, Spark plug (Use as required)                                                                                                                                                                                                                         |
| 205  | 650561  | Screw, 1/4-20 x 5/8" (Use as required )                                                                                                                                                                                                                     |
| 209  | 30939A  | Cover, Cylinder head                                                                                                                                                                                                                                        |
| 246  | 32125   | Cup, Starter                                                                                                                                                                                                                                                |
| 266  | 26460   | Clamp, Fuel line                                                                                                                                                                                                                                            |
| 270  | 31461   | Bushing, Crankshaft (Use as required)                                                                                                                                                                                                                       |
| 274  | 610973  | Terminal Ass'y. (As req. on late prod uction)                                                                                                                                                                                                               |
| 287  | 27275   | Clip, Hi-tension wire (Use as require d)                                                                                                                                                                                                                    |
| 287  | 34246   | Clip, Ground wire (Use as required)                                                                                                                                                                                                                         |
| 313  | 650625  | Washer, Thrust                                                                                                                                                                                                                                              |
| 331  | 550223  | Decal, Name                                                                                                                                                                                                                                                 |
| 331A | 34346   | Decal, Instruction                                                                                                                                                                                                                                          |
|      | 31752   | Decal, Air cleaner                                                                                                                                                                                                                                          |
|      | 30547A  | Contact Assy., Breaker                                                                                                                                                                                                                                      |
| 333  | 30548B  | Condenser                                                                                                                                                                                                                                                   |
| 335  | 31393   | Valve, Seat & Gasket Assy.                                                                                                                                                                                                                                  |
| 336  | 631677  | Carburetor (Incl. 75) (Refer to Division 5, Section A, page 120 for breakdown)                                                                                                                                                                              |
| 337  | 610689A | Magneto NOTE: The complete magneto is not available as<br>an assembly. The magneto number is shown for reference<br>purposes only. Order component parts individually, as show<br>in parts list. (Refer to Division 5, Section B, page 24 for<br>breakdown) |
| 338  | 590420  | Rewind Starter (Refer to Division 5, Section C, page 25 for breakdown)                                                                                                                                                                                      |
| 343  | 33239A  | Gasket Set (Incl. items marked*)                                                                                                                                                                                                                            |