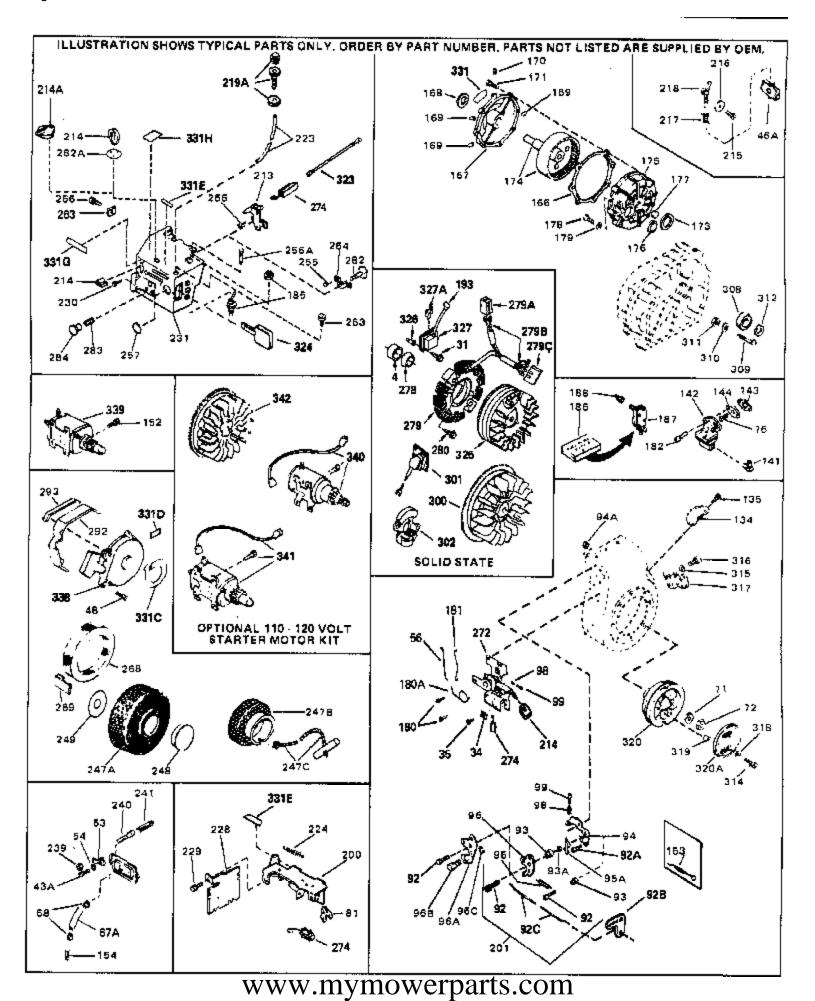

For Discount Tecumseh Engine Parts Call 606-678-9623 or 606-561-4983 HH70-140023 Page 5 of 8 Engine Parts List #2

|     | Part Number | Qty | Description                                                                                                                                                                                                                                                                                                                 |
|-----|-------------|-----|-----------------------------------------------------------------------------------------------------------------------------------------------------------------------------------------------------------------------------------------------------------------------------------------------------------------------------|
|     | 650489      |     | Screw, 1/4-20 x 5/8"                                                                                                                                                                                                                                                                                                        |
|     | 27793       |     | Clip, Conduit (Use as required)                                                                                                                                                                                                                                                                                             |
|     | 28942       |     | Screw, 10-32 x 3/8" (Use as required)                                                                                                                                                                                                                                                                                       |
|     | 650128      |     | Screw, 10-24 x 1/2"                                                                                                                                                                                                                                                                                                         |
|     | 29716       |     | Screw, 1/4-28 x 7/16"                                                                                                                                                                                                                                                                                                       |
|     | 32327       |     | Link, Throttle                                                                                                                                                                                                                                                                                                              |
|     | 650815      |     | Washer, Belleville                                                                                                                                                                                                                                                                                                          |
|     | 8116        |     | Nut, Hex                                                                                                                                                                                                                                                                                                                    |
|     | 28566       |     | Fitting, Fuel line                                                                                                                                                                                                                                                                                                          |
|     | 33010       |     | Repair Kit, Impulse fuel pump                                                                                                                                                                                                                                                                                               |
|     | 32959       |     | Fuel pump, Impulse                                                                                                                                                                                                                                                                                                          |
|     | 33229       |     | Pipe Fitting                                                                                                                                                                                                                                                                                                                |
|     | 610118      |     | Cover, Spark plug (Use as required)                                                                                                                                                                                                                                                                                         |
|     | 33450       |     | Nut, Lock                                                                                                                                                                                                                                                                                                                   |
|     | 30845A      |     | Bolt, Governor adjusting                                                                                                                                                                                                                                                                                                    |
|     | 32329       |     | Spring, Governor bolt                                                                                                                                                                                                                                                                                                       |
|     | 650764      |     | Nut, "U" Type (Use as required)                                                                                                                                                                                                                                                                                             |
|     | 610973      |     | Terminal Ass'y. (As req. on late prod uction)                                                                                                                                                                                                                                                                               |
|     | 31793       |     | Bearing, Ball                                                                                                                                                                                                                                                                                                               |
|     | 31855       |     | Retainer, Bearing                                                                                                                                                                                                                                                                                                           |
|     | 650778      |     | Washer, Lock                                                                                                                                                                                                                                                                                                                |
|     | 650580      |     | Nut, Lock                                                                                                                                                                                                                                                                                                                   |
|     | 31792       |     | Washer, Thrust                                                                                                                                                                                                                                                                                                              |
|     | 550223      |     | Decal, Name                                                                                                                                                                                                                                                                                                                 |
| 338 | 590420      |     | Rewind Starter (Refer to Division 5, Section C, page 25 for breakdown)                                                                                                                                                                                                                                                      |
| 340 | 33328D      |     | Starter Motor Kit (110-120 Volt) This 110-120 volt starter<br>motor kit may have been added to this engine. It can be<br>added only if cylinder hasdrilled and tapped starter mounting<br>bosses and a ring gear flywheel (see#342). Refer to service<br>number stamped on end cap of motor, or on decal, for<br>identifica |
| 342 | 30811A      |     | Flywheel (Ring gear flywheel requiredon engines using 110-120 volt starter kits listed above)                                                                                                                                                                                                                               |
| 342 | 611042      |     | Flywheel (Used on Type letters H and above) (Std. Point ignition) (Ring gear flywheel required on engines using 110-120 volt starter kits listed above)                                                                                                                                                                     |
| 342 | 611085      |     | Flywheel (Minimum ring gear flywheel required on engines<br>using 110-120 volt starter kits listed above) (Use withSolid<br>State ignition)                                                                                                                                                                                 |