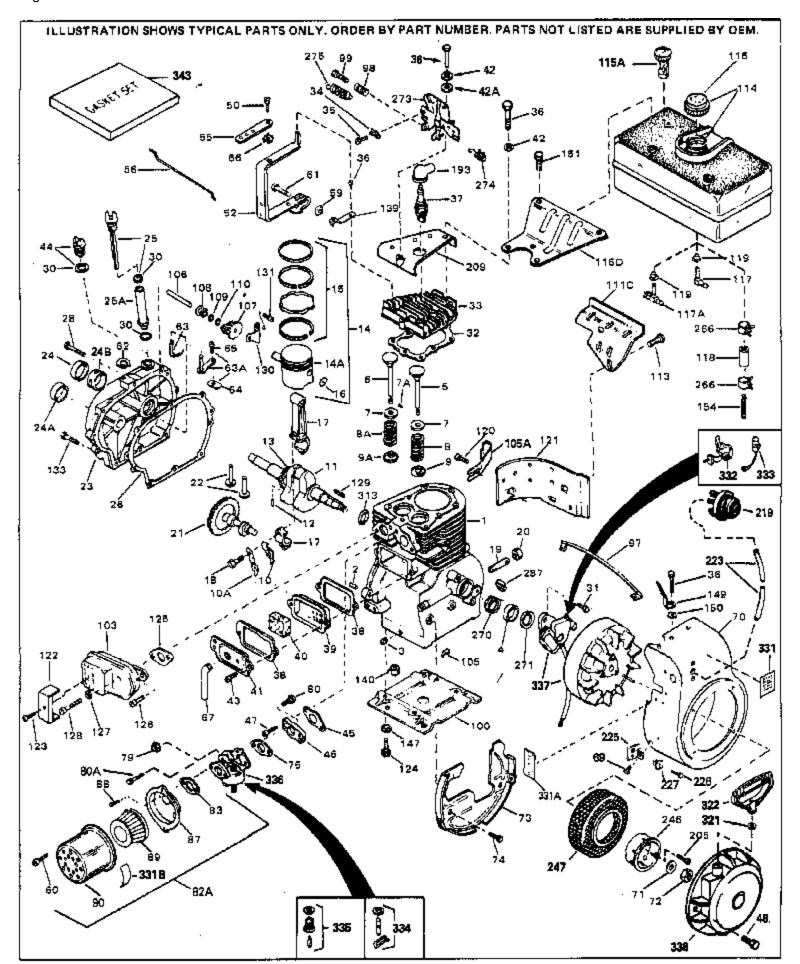

For Discount Tecumseh Engine Parts Call 606-678-9623 or 606-561-4983

HH70-140011A

Page 1 of 8

Engine Parts List #1

www.mymowerparts.com

| Ref # | Part Number Qty |                                                          |
|-------|-----------------|----------------------------------------------------------|
| 1     | 32769B          | Cylinder (Incl. 2, 3, 4, 76 & 270) (2 -3/4")             |
| 2     | 27652           | Pin, Dowel                                               |
| 3     | 27642           | Plug, Oil drain                                          |
|       | 32630           | Seal, Oil                                                |
|       | 32783           | Intake Valve (Std.) (Incl. 9)                            |
|       | 32784           |                                                          |
|       |                 | Intake Valve (1/32" OS) (Incl. 9)                        |
|       | 27878A          | Exhaust Valve (Std.) (Incl. 9)                           |
|       | 27880A          | Exhaust Valve (1/32" OS) (Incl. 9)                       |
|       | 20810           | Pin, Valve spring retainer (Use as re quired)            |
|       | 27882           | Cap, Upper valve spring                                  |
| 8     | 27881           | Spring, Valve                                            |
| 8A    | 27881           | Spring, Valve                                            |
| 9A    | 32581           | Cap, Lower valve spring                                  |
| 9     | 32581           | Cap, Lower valve spring                                  |
|       | 34242           | Dipper, Oil                                              |
|       | 32590           | Plate, Lock & Oil dipper (This plate may be replaced by  |
| 10/ ( | 02000           | 34242 oil dipper but 650662C screw must be used.)        |
|       |                 | 34242 Oil dipper but 0500020 screw mast be asea.)        |
| 11    | 32773           | Crankshaft (Incl. 12 & 13)                               |
| 12    | 29783           | Crankshaft Gear Pin (Early production )                  |
| 13    | 27884           | Gear, Crankshaft (Used in early production) This gear is |
|       |                 | servicable onlywhen it is pinned to the crankshaft.      |
|       | 0.4500          | ,                                                        |
|       | 34528           | Piston, Pin & Ring Set (Std.) (2-3/4" Bore)              |
|       | 34529           | Piston, Pin & Ring Set (.010" OS)                        |
| 14    | 34530           | Piston, Pin & Ring Set (.020" OS)                        |
| 14A   | 32770B          | Piston & Pin Ass'y. (Std.)(2-3/4")(In cl.16)             |
| 14A   | 32771B          | Piston & Pin Ass'y. (.010" OS) (Incl. 16)                |
| 14A   | 32772B          | Piston & Pin Ass'y. (.020" OS) (Incl. 16)                |
|       | 32595           | Ring Set (Std.) (2-3/4" Bore)                            |
|       | 32596           | Ring Set (.010" OS)                                      |
|       | 32597           | Ring Set (.020" OS)                                      |
|       | 27888           | Ring, Piston pin retaining                               |
|       |                 |                                                          |
|       | 32591C          | Rod Assy., Connecting (Incl. 10 & 18)                    |
|       | 650662C         | Screw, Connecting rod (2 each)                           |
|       | 32115           | Camshaft (MCR)                                           |
|       | 34034           | Lifter, Valve                                            |
|       | 31451A          | Cylinder Cover (Incl.24, 106, 309, 31 0 & 311)           |
|       | 31546           | Bushing, Crankshaft (Use as required)                    |
| 24    | 28460           | Seal, Oil                                                |
| 25    | 30924A          | Dipstick (Incl. 30)                                      |
| 26    | 30684           | * Gasket, Cylinder cover                                 |
|       | 650451          | Screw, 1/4-20 x 1"                                       |
|       | 29673           | * Gasket, Oil filler                                     |
|       | 650489          | Screw, 1/4-20 x 5/8"                                     |
|       | 32631A          | * Gasket, Cylinder head                                  |
|       | 30938A          | Head, Cylinder                                           |
|       | 27793           |                                                          |
|       |                 | Clip, Conduit (Use as required)                          |
|       | 28942           | Screw, 10-32 x 3/8" (Use as required)                    |
|       | 650697A         | Screw, 5/16-18 x 2-1/2" (Use as requi red)               |
|       | 650695A         | Screw, 5/16-18 x 2-1/4" (Use as requi red)               |
|       | 650694A         | Screw, 5/16-18 x 2" (Use as required)                    |
| 37    | 33636           | Resistor Spark Plug (RJ-8C)                              |
| 37    | 34251           | Resistor Spark Plug                                      |
|       | 27896A          | * Gasket, Breather cover                                 |
|       | 28423           | Body, Breather                                           |
|       | 28424           | Element, Breather                                        |
|       | 28425           | Cover, Valve spring                                      |
|       |                 |                                                          |
| 42    | 26073           | Washer (Use as required)                                 |

|     | Part Number | Qty | Description                                                  |
|-----|-------------|-----|--------------------------------------------------------------|
|     | 650691      |     | Washer, Flat (Use as required)                               |
|     | 650690      |     | Washer, Belleville (Use as required)                         |
|     | 650128      |     | Screw, 10-24 x 1/2"                                          |
|     | 27915A      |     | * Gasket, Intake                                             |
|     | 30195A      |     | Flange, Carburetor (Incl. 79 & 80)                           |
|     | 30196       |     | Screw, 5/16-18 x 3/4"                                        |
|     | 29716       |     | Screw, 1/4-28 x 7/16"                                        |
|     | 650548      |     | Screw, 8-32 x 5/16"                                          |
| 52  | 32326A      |     | Lever, Governor (New lever does not need 1 of                |
|     |             |     | 51,66,132,164,165,207)                                       |
| 55  | 30205       |     | Bracket, Adjusting                                           |
|     | 31710       |     | Link, Throttle                                               |
|     | 29216       |     | Nut, Lock, 10-32                                             |
|     | 650152      |     | Screw, 8-32 x 3/8"                                           |
| 61  | 29826       |     | Screw, 10-32 x 3/4"                                          |
|     | 29642       |     | Ring, Retaining                                              |
| 63  | 30699B      |     | Governor Rod Ass'y. (This one-piece governor rodis no longer |
|     |             |     | used. It is replaced by 30699C ass'y., Ref. no. 63A)         |
| 634 | 30699C      |     | Rod Assy., Governor (Incl. 64 & 65)                          |
|     | 30700       |     | Yoke, Governor                                               |
|     | 650494      |     | Screw, 6-40 x 5/16"                                          |
|     | 29918       |     | Lockwasher, #8 E.T.                                          |
|     | 35350       |     | Tube, Breather                                               |
|     | 29747B      |     | Screw, 5/16-24 x 21/32"                                      |
|     | 32158E      |     | Blower Housing (For elec.star.)(Incl. 134,135)               |
|     | 650815      |     | Washer, Belleville                                           |
|     | 8116        |     | Nut, Hex                                                     |
|     | 29536       |     | Blower Housing Baffle (without electric starter knock-out)   |
| .0  | 2000        |     | (Use as required)                                            |
| 72  | 35256A      |     | Blower Housing Baffle (with electric starter knock-out) (Use |
| 73  | 33230A      |     | as required) (Point Ignition)                                |
| 7.  | 050504      |     |                                                              |
|     | 650561      |     | Screw, 1/4-20 x 5/8"                                         |
|     | 31688A      |     | * Gasket, Carburetor                                         |
|     | 29752       |     | Nut & Lockwasher Assy., 1/4-28                               |
|     | 650572      |     | Screw, 1/4-28 x 1-1/8"                                       |
| 82A | 730164      |     | Air Cleaner Ass'y. (Incl. 60, 83, 87, 88, 89, 90A & 331B)    |
|     |             |     | (Use as required)                                            |
|     | 27272A      |     | * Gasket, Air cleaner                                        |
| 87  | 31691       |     | Bracket, Air cleaner NOTE: 130010 thru 10C & 11 used in      |
|     |             |     | early production only.                                       |
| 88  | 28820       |     | Screw, 10-32 x 1/2"                                          |
|     | 30727       |     | Element, Air cleaner                                         |
|     | 31715       |     | Body, Air cleaner                                            |
|     | 28569       |     | Spring, Compression                                          |
|     | 29500       |     | Screw, 8-32 x 3/4"                                           |
|     | 29538       |     | Base, Engine mounting                                        |
|     | 31845       |     | Shaft, Mechanical governor                                   |
|     | 30591       |     | Gear Assy., Governor (Incl. 109)                             |
|     | 30588A      |     | Spool, Governor                                              |
|     | 30590A      |     | Washer, Flat                                                 |
|     | 29193       |     | Ring, Retaining                                              |
|     | 650561      |     | Screw, 1/4-20 x 5/8"                                         |
|     | 33350       |     | Fuel Tank (Incl. 115 & 117A)                                 |
|     | 410144B     |     | Fuel Cap (White Plastic)(Std)(As requ ired)                  |
| 110 |             |     |                                                              |

| Ref # | Part Number     | Qty | Description                                                                                                                                                                                                                                     |
|-------|-----------------|-----|-------------------------------------------------------------------------------------------------------------------------------------------------------------------------------------------------------------------------------------------------|
| 115   | 33032           |     | Fuel Cap (Charcoal Plastic) (Spurt resistant, Low profile) (Use as required)                                                                                                                                                                    |
| 115   | 34210           |     | Fuel Cap (Red Plastic) (Spurt resistant, High profile) (Use as required)                                                                                                                                                                        |
| 115   | 35355           |     | Fuel Cap (Use as required)                                                                                                                                                                                                                      |
| 117A  | 33351           |     | Valve, Fuel strainer & shut-off (Incl 119)                                                                                                                                                                                                      |
| 118   | 29774           |     | Fuel Line (Braided 8-1/4" 21 cm)(Use as req.)                                                                                                                                                                                                   |
| 118   | 30705           |     | Fuel Line (Braided 16") (41 cm) (Use as req.)                                                                                                                                                                                                   |
| 118   | 30962           |     | Fuel Line (Braided 32") (81 cm) (Use as req.)                                                                                                                                                                                                   |
| 119   | 33679           |     | Bushing, Fuel fitting                                                                                                                                                                                                                           |
| 120   | 650128          |     | Screw, 10-24 x 1/2" (Use as required)                                                                                                                                                                                                           |
| 121   | 30622A          |     | Extension, Blower housing                                                                                                                                                                                                                       |
| 124   | 650542          |     | Screw, 5/16-18 x 3/4"                                                                                                                                                                                                                           |
| 127   | 26073           |     | Washer (Use as required)                                                                                                                                                                                                                        |
|       | 650694A         |     | Screw, 5/16-18 x 2" (Use as required)                                                                                                                                                                                                           |
|       | 32589           |     | Key, Flywheel                                                                                                                                                                                                                                   |
|       | 31843A          |     | Bracket, Governor gear                                                                                                                                                                                                                          |
|       | 650836          |     | Screw, 10-24 x 1/2"                                                                                                                                                                                                                             |
|       | 650599          |     | Screw, 1/4-20 x 1-1/2"                                                                                                                                                                                                                          |
|       | 30747           |     | Clip, Shorting                                                                                                                                                                                                                                  |
|       | 650890          |     | Lockwasher                                                                                                                                                                                                                                      |
|       | 610118          |     | Cover, Spark plug (Use as required)                                                                                                                                                                                                             |
|       | 650561          |     | Screw, 1/4-20 x 5/8" (Use as required )                                                                                                                                                                                                         |
|       | 30939A<br>32125 |     | Cover, Cylinder head                                                                                                                                                                                                                            |
|       | 590417          |     | Cup, Starter                                                                                                                                                                                                                                    |
|       | 26460           |     | Screen, Starter cup<br>Clamp, Fuel line                                                                                                                                                                                                         |
|       | 31461           |     | Bushing, Crankshaft (Use as required)                                                                                                                                                                                                           |
|       | 31711B          |     | Copntrol Bracket (Incl. 98, 99 & 274)                                                                                                                                                                                                           |
|       | 610973          |     | Terminal Ass'y. (As reg. on late prod uction)                                                                                                                                                                                                   |
|       | 34043           |     | Spring, Control lever                                                                                                                                                                                                                           |
|       | 27275           |     | Clip, Hi-tension wire (Use as require d)                                                                                                                                                                                                        |
|       | 34246           |     | Clip, Ground wire (Use as required)                                                                                                                                                                                                             |
| 313   | 650625          |     | Washer, Thrust                                                                                                                                                                                                                                  |
| 331A  | 34346           |     | Decal, Instruction                                                                                                                                                                                                                              |
| 331B  | 31752           |     | Decal, Air cleaner                                                                                                                                                                                                                              |
|       | 550223          |     | Decal, Name                                                                                                                                                                                                                                     |
|       | 30547A          |     | Contact Assy., Breaker                                                                                                                                                                                                                          |
|       | 30548B          |     | Condenser                                                                                                                                                                                                                                       |
|       | 631021          |     | Inlet Needle, Seat & Clip Assy.                                                                                                                                                                                                                 |
| 336   | 631453          |     | Carburetor (Incl. 75) (Refer to Division 5, Section A, page 100 for breakdown)                                                                                                                                                                  |
| 337   | 610689A         |     | Magneto NOTE: The complete magneto is not available as an assembly. The magneto number is shown for reference purposes only. Order component parts individually, as show in parts list. (Refer to Division 5, Section B, page 24 for breakdown) |
| 338   | 590420          |     | Rewind Starter (Refer to Division 5, Section C, page 25 for breakdown)                                                                                                                                                                          |
| 343   | 33239A          |     | Gasket Set (Incl. items marked*)                                                                                                                                                                                                                |