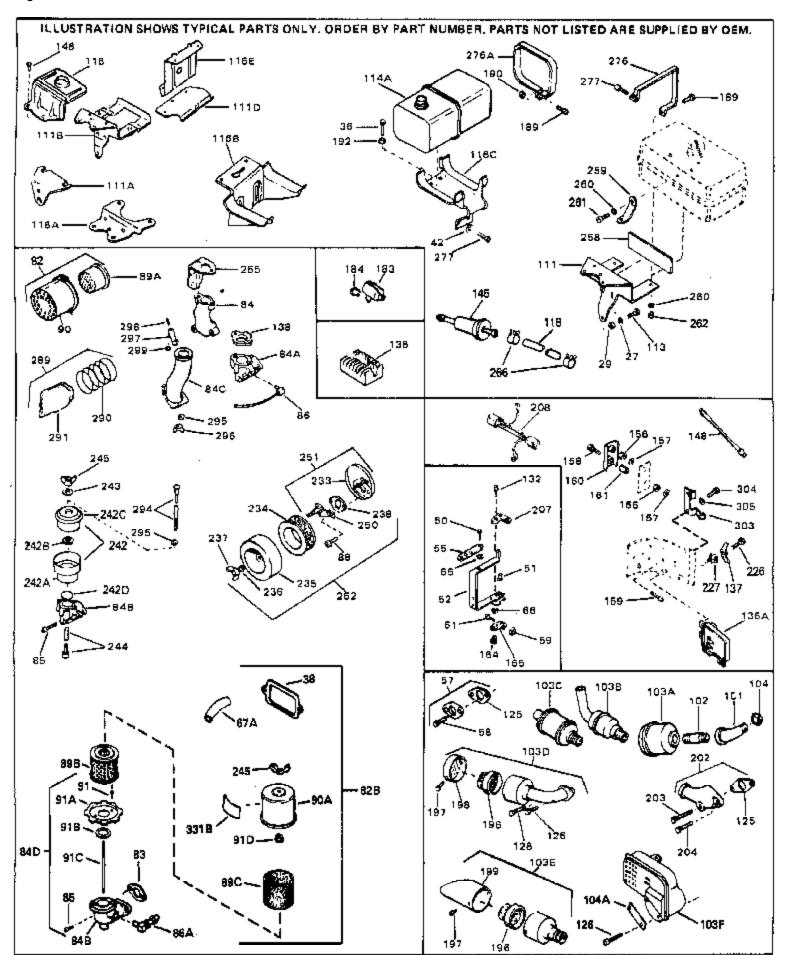

For Discount Tecumseh Engine Parts Call 606-678-9623 or 606-561-4983

HH70-140011A Page 7 of 8

Engine Parts List #3

www.mymowerparts.com

| Pof # | Part Number | Otv | Description                                                    |
|-------|-------------|-----|----------------------------------------------------------------|
|       | 27513       | Qty | Lockwasher, 1/4" (Use as required)                             |
|       | 650697A     |     | Screw, 5/16-18 x 2-1/2" (Use as required)                      |
|       |             |     |                                                                |
|       | 650695A     |     | Screw, 5/16-18 x 2-1/4" (Use as required)                      |
|       | 650694A     |     | Screw, 5/16-18 x 2" (Use as required)                          |
|       | 27896A      |     | * Gasket, Breather cover                                       |
|       | 26073       |     | Washer (Use as required)                                       |
|       | 650691      |     | Washer, Flat (Use as required)                                 |
|       | 650548      |     | Screw, 8-32 x 5/16"                                            |
|       | 30319       |     | Rivet, Split (Used in early productio n)                       |
| 52    | 32326A      |     | Lever, Governor (New lever does not need 1 of                  |
|       |             |     | 51,66,132,164,165,207)                                         |
| 55    | 30205       |     | Bracket, Adjusting                                             |
|       | 730130      |     | Exh.Adap.Kit (Incl. 58 & 125) (Use as req.)                    |
|       | 30196       |     | Screw, 5/16-18 x 3/4" (Use as require d)                       |
|       | 29216       |     | Nut, Lock, 10-32                                               |
|       | 29826       |     | Screw, 10-32 x 3/4"                                            |
|       | 29918       |     | Lockwasher, #8 E.T.                                            |
|       | 730127      |     | Air Cleaner Ass'y. (Incl. 60, 83, 87, 88, 89A, 90, 238 & 331B) |
| 02    | 130121      |     | (Use as required)                                              |
|       |             |     |                                                                |
| 82B   | 730561      |     | Air cleaner kit (Incl. 38, 67A, 83, 84B, 85,89B, 89C, 90A, 91, |
|       |             |     | 91A, 91B, 91C, 91D, 245 & 331B) (Use only on engines with      |
|       |             |     | an externally vented fully adjustable carburetor)              |
| 83    | 27272A      |     | * Gasket, Air cleaner                                          |
|       | 34819       |     | Air Cleaner Elbow (Incl. 84B, 86A, 91, 91A, 91B & 91C) (Use    |
| 0.2   |             |     | in 730561 assembly only)                                       |
| 00    | 20020       |     | • • • • • • • • • • • • • • • • • • • •                        |
|       | 28820       |     | Screw, 10-32 x 1/2"                                            |
|       | 31715       |     | Body, Air cleaner                                              |
|       | 30209       |     | Elbow, Exhaust (45 degree)                                     |
|       | 30244       |     | Muffler Nipple                                                 |
|       | 29633       |     | Muffler                                                        |
|       | 391026      |     | Opt. Spark Arrest Muffler (Incl.196,1 97,199)                  |
|       | 32862       |     | Conduit Nut                                                    |
|       | 33353       |     | Bracket, Lower fuel tank                                       |
|       | 650561      |     | Screw, 1/4-20 x 5/8"                                           |
|       | 33352A      |     | Plate, Upper fuel tank mounting                                |
|       | 29774       |     | Fuel Line (Braided 8-1/4" 21 cm)(Use as req.)                  |
|       | 30705       |     | Fuel Line (Braided 16") (41 cm) (Use as req.)                  |
| 118   | 30962       |     | Fuel Line (Braided 32") (81 cm) (Use as req.)                  |
|       | 650694A     |     | Screw, 5/16-18 x 2" (Use as required)                          |
| 132   | 650548      |     | Screw, 8-32 x 5/16" (Early production )                        |
| 146   | 792020      |     | Screw, 1/4-20 x 2-1/4"                                         |
| 148   | 34067       |     | Wire Assy., Alternator adapter (4-1/4 ")                       |
| 148   | 34069       |     | Wire Assy., Alternator adapter (6-3/4 ")                       |
|       | 31288       |     | Exh. Adaptor Kit (Incl.125,203,204) ( As req.)                 |
|       | 650697A     |     | Screw, 5/16-18 x 2-1/2" (Use as requi red)                     |
|       | 6021A       |     | Screw, 5/16-18 x 1-1/2" (Use as requi red)                     |
|       | 26460       |     | Clamp, Fuel line                                               |
|       | 31752       |     | Decal, Air cleaner                                             |
|       |             |     | •                                                              |