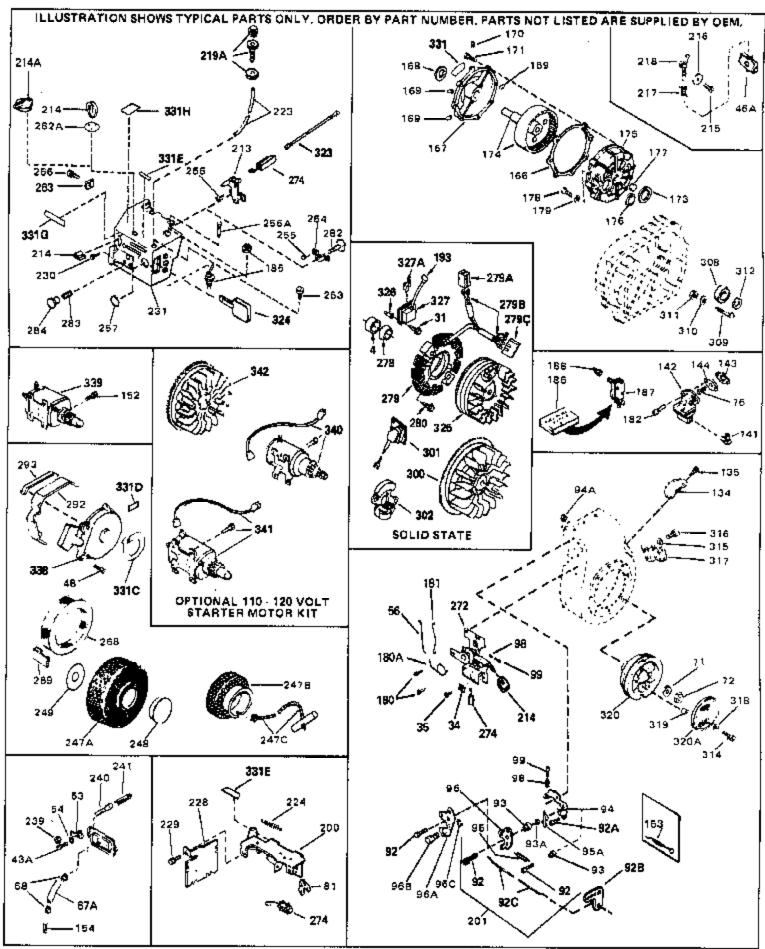

For Discount Tecumseh Engine Parts Call 606-678-9623 or 606-561-4983
Page 5 of 8

Engine Parts List #2

## For Discount Tecumseh Engine Parts Call 606-678-9623 or 606-561-4983 $_{\rm Page~6~of~8}$ Engine Parts List #2

| Ref # | Part Number | Qty | Description                                                                                                                                                                                                                                                                                                  |
|-------|-------------|-----|--------------------------------------------------------------------------------------------------------------------------------------------------------------------------------------------------------------------------------------------------------------------------------------------------------------|
| 31    | 650489      | •   | Screw, 1/4-20 x 5/8"                                                                                                                                                                                                                                                                                         |
| 34    | 27793       |     | Clip, Conduit (Use as required)                                                                                                                                                                                                                                                                              |
| 35    | 28942       |     | Screw, 10-32 x 3/8" (Use as required)                                                                                                                                                                                                                                                                        |
| 43A   | 650128      |     | Screw, 10-24 x 1/2"                                                                                                                                                                                                                                                                                          |
| 48    | 29716       |     | Screw, 1/4-28 x 7/16"                                                                                                                                                                                                                                                                                        |
| 56    | 31710       |     | Link, Throttle                                                                                                                                                                                                                                                                                               |
| 71    | 650815      |     | Washer, Belleville                                                                                                                                                                                                                                                                                           |
| 72    | 8116        |     | Nut, Hex                                                                                                                                                                                                                                                                                                     |
|       | 28569       |     | Spring, Compression                                                                                                                                                                                                                                                                                          |
|       | 29500       |     | Screw, 8-32 x 3/4"                                                                                                                                                                                                                                                                                           |
|       | 610118      |     | Cover, Spark plug (Use as required)                                                                                                                                                                                                                                                                          |
|       | 650764      |     | Nut, "U" Type (Use as required)                                                                                                                                                                                                                                                                              |
|       | 610973      |     | Terminal Ass'y. (As req. on late prod uction)                                                                                                                                                                                                                                                                |
|       | 31793       |     | Bearing, Ball                                                                                                                                                                                                                                                                                                |
|       | 31855       |     | Retainer, Bearing                                                                                                                                                                                                                                                                                            |
|       | 650778      |     | Washer, Lock                                                                                                                                                                                                                                                                                                 |
|       | 650580      |     | Nut, Lock                                                                                                                                                                                                                                                                                                    |
|       | 31792       |     | Washer, Thrust                                                                                                                                                                                                                                                                                               |
|       | 550223      |     | Decal, Name                                                                                                                                                                                                                                                                                                  |
| 338   | 590420      |     | Rewind Starter (Refer to Division 5, Section C, page 25 for breakdown)                                                                                                                                                                                                                                       |
| 340   | 33328D      |     | Starter Motor Kit (110-120 Volt) This 110-120 volt starter motor kit may have been added to this engine. It can be added only if cylinder hasdrilled and tapped starter mounting bosses and a ring gear flywheel (see#342). Refer to service number stamped on end cap of motor, or on decal, for identifica |
| 342   | 30811A      |     | Flywheel (Ring gear flywheel requiredon engines using 110-120 volt starter kits listed above)                                                                                                                                                                                                                |
| 342   | 611042      |     | Flywheel (Used on Type letters H and above) (Std. Point ignition) (Ring gear flywheel required on engines using 110-120 volt starter kits listed above)                                                                                                                                                      |
| 342   | 611085      |     | Flywheel (Minimum ring gear flywheel required on engines using 110-120 volt starter kits listed above) (Use withSolid State ignition)                                                                                                                                                                        |