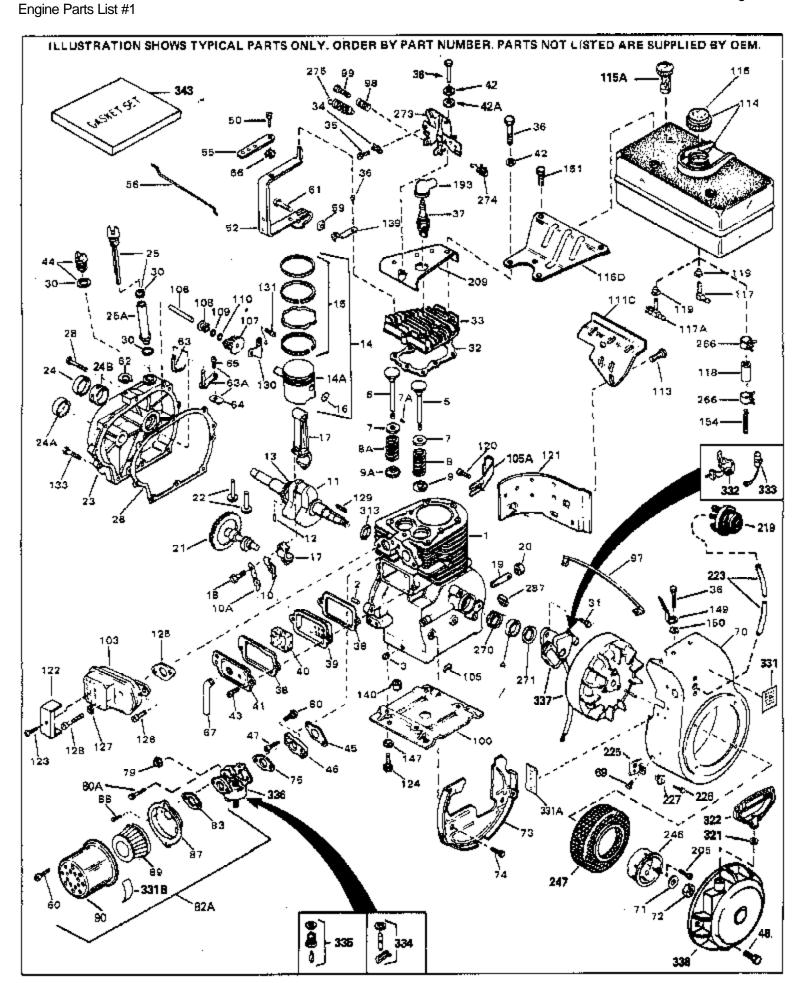

For Discount Tecumseh Engine Parts Call 606-678-9623 or 606-561-4983  $_{\rm Page\ 1\ of\ 9}$ 

www.mymowerparts.com

| Ref # | Part Number | Qty | Description                                              |
|-------|-------------|-----|----------------------------------------------------------|
|       | 32769B      | Qıy | Cylinder (Incl. 2, 3, 4, 76 & 270) (2 -3/4")             |
|       | 27652       |     | Pin, Dowel                                               |
|       | 27642       |     | Plug, Oil drain                                          |
|       | 32630       |     | Seal, Oil                                                |
|       | 32783       |     | Intake Valve (Std.) (Incl. 9)                            |
|       | 32784       |     | Intake Valve (1/32" OS) (Incl. 9)                        |
|       | 27878A      |     | Exhaust Valve (Std.) (Incl. 9)                           |
|       | 27880A      |     | Exhaust Valve (3.05) (Incl. 9)                           |
|       | 20810       |     | Pin, Valve spring retainer (Use as re quired)            |
|       | 27882       |     | Cap, Upper valve spring                                  |
|       | 27881       |     | Spring, Valve                                            |
|       | 27881       |     | Spring, Valve                                            |
|       | 32581       |     | Cap, Lower valve spring                                  |
|       | 32581       |     | Cap, Lower valve spring                                  |
|       | 32590       |     | Plate, Lock & Oil dipper (This plate may be replaced by  |
| 10/4  | 32390       |     | 34242 oil dipper but 650662C screw must be used.)        |
|       |             |     | 34242 oil dipper but 030002C screw must be used.)        |
|       | 34242       |     | Dipper, Oil                                              |
|       | 32773       |     | Crankshaft (Incl. 12 & 13)                               |
|       | 29783       |     | Crankshaft Gear Pin (Early production )                  |
| 13    | 27884       |     | Gear, Crankshaft (Used in early production) This gear is |
|       |             |     | servicable onlywhen it is pinned to the crankshaft.      |
| 14A   | 32770B      |     | Piston & Pin Ass'y. (Std.)(2-3/4")(In cl.16)             |
|       | 32771B      |     | Piston & Pin Ass'y. (.010" OS) (Incl. 16)                |
|       | 32772B      |     | Piston & Pin Ass'y. (.020" OS) (Incl. 16)                |
|       | 34528       |     | Piston, Pin & Ring Set (Std.) (2-3/4" Bore)              |
|       | 34529       |     | Piston, Pin & Ring Set (.010" OS)                        |
|       | 34530       |     | Piston, Pin & Ring Set (.020" OS)                        |
|       | 32595       |     | Ring Set (Std.) (2-3/4" Bore)                            |
|       | 32596       |     | Ring Set (.010" OS)                                      |
|       | 32597       |     | Ring Set (.020" OS)                                      |
|       | 27888       |     | Ring, Piston pin retaining                               |
|       | 32591C      |     | Rod Assy., Connecting (Incl. 10 & 18)                    |
|       | 650662C     |     | Screw, Connecting rod (2 each)                           |
|       | 32115       |     | Camshaft (MCR)                                           |
|       | 34034       |     | Lifter, Valve                                            |
|       | 31451A      |     | Cylinder Cover (Incl.24, 106, 309, 31 0 & 311)           |
|       | 28460       |     | Seal, Oil                                                |
|       | 31546       |     | Bushing, Crankshaft (Use as required)                    |
|       | 31297       |     | Dipstick, Oil (Incl. 30)                                 |
| 26    | 30684       |     | * Gasket, Cylinder cover                                 |
| 28    | 650451      |     | Screw, 1/4-20 x 1"                                       |
| 30    | 29673       |     | * Gasket, Oil filler                                     |
| 31    | 650489      |     | Screw, 1/4-20 x 5/8"                                     |
|       | 32631A      |     | * Gasket, Cylinder head                                  |
| 33    | 30938A      |     | Head, Cylinder                                           |
| 34    | 27793       |     | Clip, Conduit (Use as required)                          |
| 35    | 28942       |     | Screw, 10-32 x 3/8" (Use as required)                    |
| 36    | 650697A     |     | Screw, 5/16-18 x 2-1/2" (Use as requi red)               |
| 36    | 650695A     |     | Screw, 5/16-18 x 2-1/4" (Use as required)                |
| 36    | 650694A     |     | Screw, 5/16-18 x 2" (Use as required)                    |
| 37    | 33636       |     | Resistor Spark Plug (RJ-8C)                              |
|       | 34251       |     | Resistor Spark Plug                                      |
| 38    | 27896A      |     | * Gasket, Breather cover                                 |
| 39    | 28423       |     | Body, Breather                                           |
|       | 28424       |     | Element, Breather                                        |
|       | 28425       |     | Cover, Valve spring                                      |
|       | 650690      |     | Washer, Belleville (Use as required)                     |
|       | www mumo    | *** |                                                          |

Washer, Belleville (Use as required)

WWW.mymowerparts.com

|     |                 | Qty | Description                                                                                |
|-----|-----------------|-----|--------------------------------------------------------------------------------------------|
|     | 26073           |     | Washer (Use as required)                                                                   |
|     | 650691          |     | Washer, Flat (Use as required)                                                             |
|     | 650128          |     | Screw, 10-24 x 1/2"                                                                        |
|     | 27915A          |     | * Gasket, Intake                                                                           |
|     | 30195A<br>30106 |     | Flange, Carburetor (Incl. 79 & 80)                                                         |
|     | 30196<br>29716  |     | Screw, 5/16-18 x 3/4"<br>Screw, 1/4-28 x 7/16"                                             |
|     | 650548          |     | Screw, 8-32 x 5/16"                                                                        |
|     | 32326A          |     | Lever, Governor (New lever does not need 1 of                                              |
| 02  | 02020/1         |     | 51,66,132,164,165,207)                                                                     |
| 55  | 30205           |     | Bracket, Adjusting                                                                         |
|     | 31710           |     | Link, Throttle                                                                             |
|     | 29216           |     | Nut, Lock, 10-32                                                                           |
|     | 650152          |     | Screw, 8-32 x 3/8"                                                                         |
|     | 29826           |     | Screw, 10-32 x 3/4"                                                                        |
|     | 29642           |     | Ring, Retaining                                                                            |
| 63  | 30699B          |     | Governor Rod Ass'y. (This one-piece governor rodis no longer                               |
|     |                 |     | used. It is replaced by 30699C ass'y.,Ref. no. 63A)                                        |
| 63A | 30699C          |     | Rod Assy., Governor (Incl. 64 & 65)                                                        |
|     | 30700           |     | Yoke, Governor                                                                             |
| 65  | 650494          |     | Screw, 6-40 x 5/16"                                                                        |
| 66  | 29918           |     | Lockwasher, #8 E.T.                                                                        |
| 67  | 35350           |     | Tube, Breather                                                                             |
|     | 29747B          |     | Screw, 5/16-24 x 21/32"                                                                    |
|     | 32158E          |     | Blower Housing (For elec.star.)(Incl. 134,135)                                             |
|     | 650815          |     | Washer, Belleville                                                                         |
|     | 8116            |     | Nut, Hex                                                                                   |
| 73  | 29536           |     | Blower Housing Baffle (without electric starter knock-out) (Use as required)               |
| 73  | 35256A          |     | Blower Housing Baffle (with electric starter knock-out) (Use as required) (Point Ignition) |
| 74  | 650561          |     | Screw, 1/4-20 x 5/8"                                                                       |
|     | 31688A          |     | * Gasket, Carburetor                                                                       |
| 79  | 29752           |     | Nut & Lockwasher Assy., 1/4-28                                                             |
|     | 650572          |     | Screw, 1/4-28 x 1-1/8"                                                                     |
| 82A | 730164          |     | Air Cleaner Ass'y. (Incl. 60, 83, 87, 88, 89, 90A & 331B)                                  |
|     |                 |     | (Use as required)                                                                          |
| 83  | 27272A          |     | * Gasket, Air cleaner                                                                      |
| 87  | 31691           |     | Bracket, Air cleaner NOTE: 130010 thru 10C & 11 used in                                    |
|     |                 |     | early production only.                                                                     |
| 88  | 28820           |     | Screw, 10-32 x 1/2"                                                                        |
|     | 30727           |     | Element, Air cleaner                                                                       |
|     | 31715           |     | Body, Air cleaner                                                                          |
|     | 28569           |     | Spring, Compression                                                                        |
|     | 29500           |     | Screw, 8-32 x 3/4"                                                                         |
|     | 29538           |     | Base, Engine mounting                                                                      |
|     | 32401           |     | Muffler Short Machanical gaverner                                                          |
|     | 31845           |     | Shaft, Mechanical governor                                                                 |
|     | 30591<br>30588A |     | Gear Assy., Governor (Incl. 109)                                                           |
|     | 30590A          |     | Spool, Governor<br>Washer, Flat                                                            |
|     | 29193           |     | Ring, Retaining                                                                            |
|     | 34158           |     | Bracket, Fuel tank                                                                         |
|     | 650561          |     | Screw, 1/4-20 x 5/8"                                                                       |
| 110 |                 |     | ,                                                                                          |

## www.mymowerparts.com

|     | Part Number      | Qty | Description                                                                                                                                                                                                                                     |
|-----|------------------|-----|-------------------------------------------------------------------------------------------------------------------------------------------------------------------------------------------------------------------------------------------------|
| 114 | 34186A           |     | Fuel Tank (Incl. 115 & 266) NOTE: These tanks were built with different size fuel inlet openings. Tanks with the 1-3/16" I.D. opening use fuel cap 33032 or 34210. Tanks with the 1-1/2" I.D. opening use fuel cap 35355 or 35650.              |
|     | 410144B<br>33032 |     | Fuel Cap (White Plastic)(Std)(As requ ired) Fuel Cap (Charcoal Plastic) (Spurt resistant, Low profile) (Use as required)                                                                                                                        |
| 115 | 34210            |     | Fuel Cap (Red Plastic) (Spurt resistant, High profile) (Use as required)                                                                                                                                                                        |
| 115 | 35355            |     | Fuel Cap (Use as required)                                                                                                                                                                                                                      |
|     | 34159            |     | Plate, Fuel tank mounting                                                                                                                                                                                                                       |
|     | 29774            |     | Fuel Line (Braided 8-1/4" 21 cm)(Use as req.)                                                                                                                                                                                                   |
|     | 30705            |     | Fuel Line (Braided 16") (41 cm) (Use as req.)                                                                                                                                                                                                   |
|     | 30962            |     | Fuel Line (Braided 32") (81 cm) (Use as req.)                                                                                                                                                                                                   |
|     | 650128           |     | Screw, 10-24 x 1/2" (Use as required)                                                                                                                                                                                                           |
|     | 30622A           |     | Extension, Blower housing                                                                                                                                                                                                                       |
|     | 650542           |     | Screw, 5/16-18 x 3/4"                                                                                                                                                                                                                           |
|     | 27930A           |     | Gasket, Exhaust                                                                                                                                                                                                                                 |
|     | 30196            |     | Screw, 5/16-18 x 3/4"                                                                                                                                                                                                                           |
|     | 26073            |     | Washer (Use as required)                                                                                                                                                                                                                        |
|     | 650694A          |     | Screw, 5/16-18 x 2" (Use as required)                                                                                                                                                                                                           |
|     | 32589            |     | Key, Flywheel                                                                                                                                                                                                                                   |
|     | 31843A           |     | Bracket, Governor gear                                                                                                                                                                                                                          |
|     | 650836           |     | Screw, 10-24 x 1/2"                                                                                                                                                                                                                             |
|     | 650599           |     | Screw, 1/4-20 x 1-1/2"                                                                                                                                                                                                                          |
|     | 30747            |     | Clip, Shorting                                                                                                                                                                                                                                  |
| 150 | 650890           |     | Lockwasher                                                                                                                                                                                                                                      |
| 151 | 650665           |     | Screw, 1/4-15 x 7/8"                                                                                                                                                                                                                            |
| 193 | 610118           |     | Cover, Spark plug (Use as required)                                                                                                                                                                                                             |
| 205 | 650561           |     | Screw, 1/4-20 x 5/8" (Use as required )                                                                                                                                                                                                         |
| 209 | 30939A           |     | Cover, Cylinder head                                                                                                                                                                                                                            |
|     | 32125            |     | Cup, Starter                                                                                                                                                                                                                                    |
|     | 590417           |     | Screen, Starter cup                                                                                                                                                                                                                             |
|     | 26460            |     | Clamp, Fuel line                                                                                                                                                                                                                                |
|     | 31461            |     | Bushing, Crankshaft (Use as required)                                                                                                                                                                                                           |
|     | 33876            |     | Gasket, Stator                                                                                                                                                                                                                                  |
|     | 31711B           |     | Copntrol Bracket (Incl. 98, 99 & 274)                                                                                                                                                                                                           |
|     | 610973           |     | Terminal Ass'y. (As req. on late prod uction)                                                                                                                                                                                                   |
|     | 34043            |     | Spring, Control lever                                                                                                                                                                                                                           |
|     | 27275            |     | Clip, Hi-tension wire (Use as required)                                                                                                                                                                                                         |
|     | 34246<br>650625  |     | Clip, Ground wire (Use as required)                                                                                                                                                                                                             |
|     | 650625<br>34346  |     | Washer, Thrust Decal, Instruction                                                                                                                                                                                                               |
|     | 31752            |     | Decal, Air cleaner                                                                                                                                                                                                                              |
|     | 550223           |     | Decal, Name                                                                                                                                                                                                                                     |
|     | 30547A           |     | Contact Assy., Breaker                                                                                                                                                                                                                          |
|     | 30548B           |     | Condenser                                                                                                                                                                                                                                       |
|     | 631021           |     | Inlet Needle, Seat & Clip Assy.                                                                                                                                                                                                                 |
|     | 631453           |     | Carburetor (Incl. 75) (Refer to Division 5, Section A, page 100                                                                                                                                                                                 |
| 000 | 001400           |     | for breakdown)                                                                                                                                                                                                                                  |
| 337 | 610689A          |     | Magneto NOTE: The complete magneto is not available as an assembly. The magneto number is shown for reference purposes only. Order component parts individually, as show in parts list. (Refer to Division 5, Section B, page 24 for breakdown) |

## www.mymowerparts.com

# For Discount Tecumseh Engine Parts Call 606-678-9623 or 606-561-4983 $_{\rm Page\ 5\ of\ 9}$ Engine Parts List #1

| <br>Ref # Part Number | Qty | Description                                                            |
|-----------------------|-----|------------------------------------------------------------------------|
| 338 590420            |     | Rewind Starter (Refer to Division 5, Section C, page 25 for breakdown) |
| 343 33239A            |     | Gasket Set (Incl. items marked*)                                       |