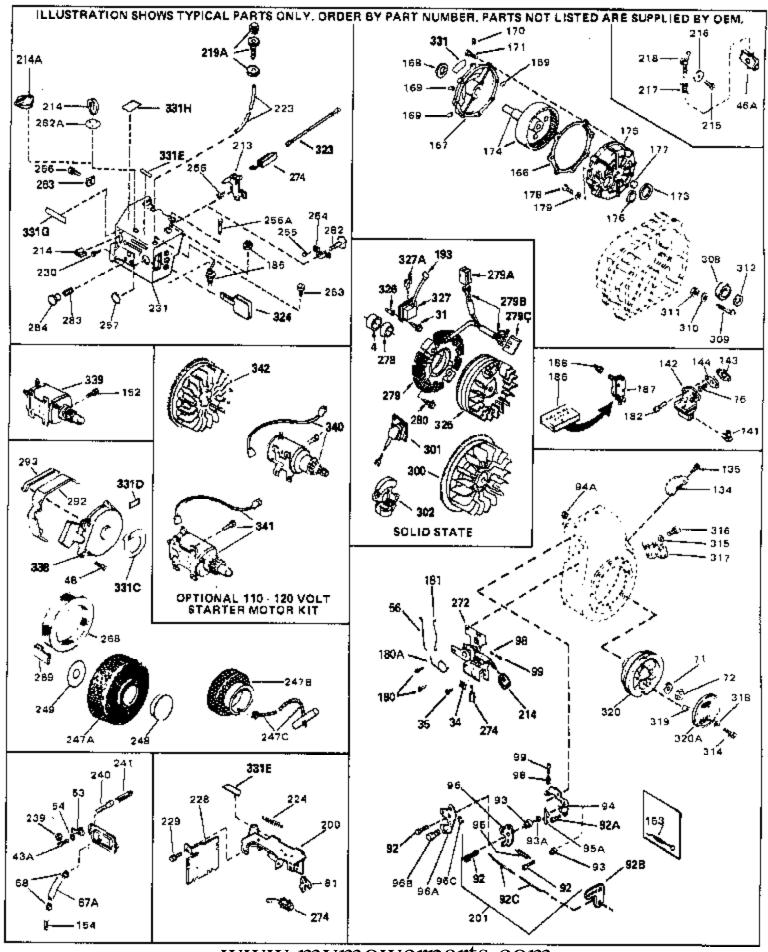

# For Discount Tecumseh Engine Parts Call 606-678-9623 or 606-561-4983 $_{\rm Page\ 7\ of\ 9}$ Engine Parts List #2

| Ref # | Part Number Qty | Description                                                                                                                                                                                                                                                                                                  |
|-------|-----------------|--------------------------------------------------------------------------------------------------------------------------------------------------------------------------------------------------------------------------------------------------------------------------------------------------------------|
| 31    | 650489          | Screw, 1/4-20 x 5/8"                                                                                                                                                                                                                                                                                         |
| 34    | 27793           | Clip, Conduit (Use as required)                                                                                                                                                                                                                                                                              |
| 35    | 28942           | Screw, 10-32 x 3/8" (Use as required)                                                                                                                                                                                                                                                                        |
| 43A   | 650128          | Screw, 10-24 x 1/2"                                                                                                                                                                                                                                                                                          |
|       | 29716           | Screw, 1/4-28 x 7/16"                                                                                                                                                                                                                                                                                        |
| 56    | 31710           | Link, Throttle                                                                                                                                                                                                                                                                                               |
| 71    | 650815          | Washer, Belleville                                                                                                                                                                                                                                                                                           |
|       | 8116            | Nut, Hex                                                                                                                                                                                                                                                                                                     |
|       | 28569           | Spring, Compression                                                                                                                                                                                                                                                                                          |
|       | 29500           | Screw, 8-32 x 3/4"                                                                                                                                                                                                                                                                                           |
|       | 610118          | Cover, Spark plug (Use as required)                                                                                                                                                                                                                                                                          |
|       | 650764          | Nut, "U" Type (Use as required)                                                                                                                                                                                                                                                                              |
|       | 610973          | Terminal Ass'y. (As req. on late prod uction)                                                                                                                                                                                                                                                                |
|       | 31793           | Bearing, Ball                                                                                                                                                                                                                                                                                                |
|       | 31855           | Retainer, Bearing                                                                                                                                                                                                                                                                                            |
|       | 650778          | Washer, Lock                                                                                                                                                                                                                                                                                                 |
|       | 650580          | Nut, Lock                                                                                                                                                                                                                                                                                                    |
|       | 31792           | Washer, Thrust                                                                                                                                                                                                                                                                                               |
|       | 550223          | Decal, Name                                                                                                                                                                                                                                                                                                  |
| 338   | 590420          | Rewind Starter (Refer to Division 5, Section C, page 25 for breakdown)                                                                                                                                                                                                                                       |
| 340   | 33328D          | Starter Motor Kit (110-120 Volt) This 110-120 volt starter motor kit may have been added to this engine. It can be added only if cylinder hasdrilled and tapped starter mounting bosses and a ring gear flywheel (see#342). Refer to service number stamped on end cap of motor, or on decal, for identifica |
| 342   | 30811A          | Flywheel (Ring gear flywheel requiredon engines using 110-120 volt starter kits listed above)                                                                                                                                                                                                                |
| 342   | 611042          | Flywheel (Used on Type letters H and above) (Std. Point ignition) (Ring gear flywheel required on engines using 110-120 volt starter kits listed above)                                                                                                                                                      |
| 342   | 611085          | Flywheel (Minimum ring gear flywheel required on engines using 110-120 volt starter kits listed above) (Use withSolid State ignition)                                                                                                                                                                        |

Engine Parts List #3

www.mymowerparts.com