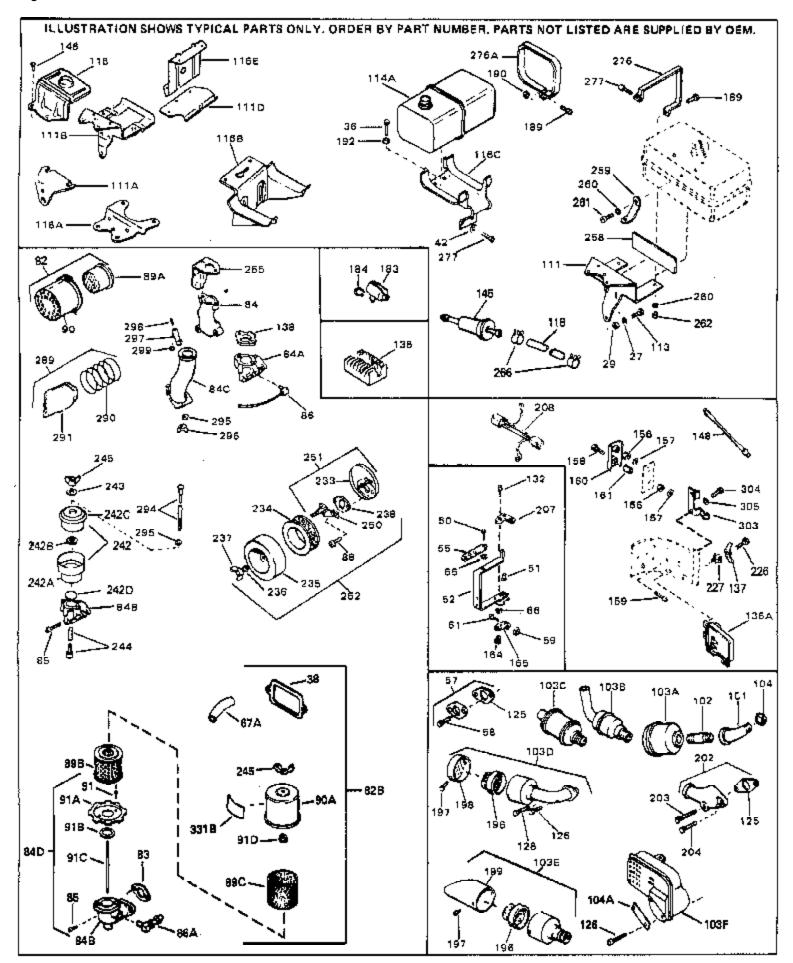

Engine Parts List #3

www.mymowerparts.com

# For Discount Tecumseh Engine Parts Call 606-678-9623 or 606-561-4983 $_{\rm Page~9~of~9}$ Engine Parts List #3

| Ref #     | Part Number | Qtv | Description                                                                                                                                                                |
|-----------|-------------|-----|----------------------------------------------------------------------------------------------------------------------------------------------------------------------------|
|           | 27513       |     | Lockwasher, 1/4" (Use as required)                                                                                                                                         |
|           | 650697A     |     | Screw, 5/16-18 x 2-1/2" (Use as requi red)                                                                                                                                 |
|           | 650695A     |     | Screw, 5/16-18 x 2-1/4" (Use as requi red)                                                                                                                                 |
|           | 650694A     |     | Screw, 5/16-18 x 2" (Use as required)                                                                                                                                      |
|           | 27896A      |     | * Gasket, Breather cover                                                                                                                                                   |
|           | 26073       |     | Washer (Use as required)                                                                                                                                                   |
|           | 650691      |     | Washer, Flat (Use as required)                                                                                                                                             |
|           | 650548      |     | Screw, 8-32 x 5/16"                                                                                                                                                        |
|           | 30319       |     | Rivet, Split (Used in early productio n)                                                                                                                                   |
|           | 32326A      |     | Lever, Governor (New lever does not need 1 of                                                                                                                              |
| <b>52</b> | 32020/ C    |     | 51,66,132,164,165,207)                                                                                                                                                     |
| 55        | 30205       |     | Bracket, Adjusting                                                                                                                                                         |
| 57        | 730130      |     | Exh.Adap.Kit (Incl. 58 & 125) (Use as req.)                                                                                                                                |
| 58        | 30196       |     | Screw, 5/16-18 x 3/4" (Use as require d)                                                                                                                                   |
| 59        | 29216       |     | Nut, Lock, 10-32                                                                                                                                                           |
| 61        | 29826       |     | Screw, 10-32 x 3/4"                                                                                                                                                        |
| 66        | 29918       |     | Lockwasher, #8 E.T.                                                                                                                                                        |
| 82        | 730127      |     | Air Cleaner Ass'y. (Incl. 60, 83, 87, 88, 89A, 90, 238 & 331B)                                                                                                             |
|           |             |     | (Use as required)                                                                                                                                                          |
| 82B       | 730561      |     | Air cleaner kit (Incl. 38, 67A, 83, 84B, 85,89B, 89C, 90A, 91, 91A, 91B, 91C, 91D, 245 & 331B) (Use only on engines with an externally vented fully adjustable carburetor) |
| 83        | 27272A      |     | * Gasket, Air cleaner                                                                                                                                                      |
|           | 34819       |     | Air Cleaner Elbow (Incl. 84B, 86A, 91, 91A, 91B & 91C) (Use                                                                                                                |
| 0-10      | 0.010       |     | in 730561 assembly only)                                                                                                                                                   |
| 88        | 28820       |     | Screw, 10-32 x 1/2"                                                                                                                                                        |
| 90        | 31715       |     | Body, Air cleaner                                                                                                                                                          |
| 103E      | 391026      |     | Opt. Spark Arrest Muffler (Incl.196,1 97,199)                                                                                                                              |
| 113       | 650561      |     | Screw, 1/4-20 x 5/8"                                                                                                                                                       |
| 118       | 29774       |     | Fuel Line (Braided 8-1/4" 21 cm)(Use as req.)                                                                                                                              |
| 118       | 30705       |     | Fuel Line (Braided 16") (41 cm) (Use as req.)                                                                                                                              |
|           | 30962       |     | Fuel Line (Braided 32") (81 cm) (Use as req.)                                                                                                                              |
|           | 27930A      |     | Gasket, Exhaust                                                                                                                                                            |
|           | 30196       |     | Screw, 5/16-18 x 3/4"                                                                                                                                                      |
| 128       | 650694A     |     | Screw, 5/16-18 x 2" (Use as required)                                                                                                                                      |
|           | 650548      |     | Screw, 8-32 x 5/16" (Early production )                                                                                                                                    |
|           | 34067       |     | Wire Assy., Alternator adapter (4-1/4 ")                                                                                                                                   |
|           | 34069       |     | Wire Assy., Alternator adapter (6-3/4 ")                                                                                                                                   |
|           | 31288       |     | Exh. Adaptor Kit (Incl.125,203,204) ( As req.)                                                                                                                             |
|           | 650697A     |     | Screw, 5/16-18 x 2-1/2" (Use as requi red)                                                                                                                                 |
|           | 6021A       |     | Screw, 5/16-18 x 1-1/2" (Use as required)                                                                                                                                  |
|           | 26460       |     | Clamp, Fuel line                                                                                                                                                           |
|           | 31752       |     | Decal, Air cleaner                                                                                                                                                         |
| 3310      | 01102       |     |                                                                                                                                                                            |