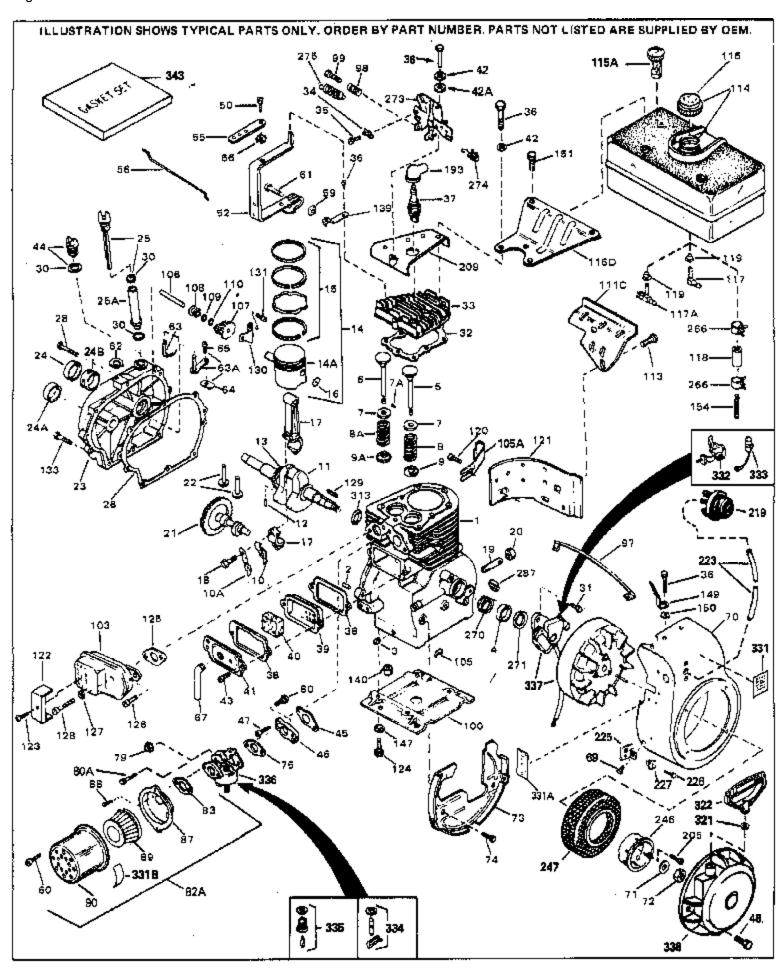

For Discount Tecumseh Engine Parts Call 606-678-9623 or 606-561-4983 HH70-140000A Page 1 of 8 Engine Parts List #1

www.mymowerparts.com

| Ref # | Part Number | Qty D | Description                                              |
|-------|-------------|-------|----------------------------------------------------------|
|       | 32769B      |       | Cylinder (Incl. 2, 3, 4, 76 & 270) (2 -3/4")             |
| 2     | 27652       |       | in, Dowel                                                |
| 3     | 27642       | Р     | Plug, Oil drain                                          |
| 4     | 32630       | S     | Seal, Oil                                                |
| 5     | 32783       | In    | ntake Valve (Std.) (Incl. 9)                             |
| 5     | 32784       |       | ntake Valve (1/32" OS) (Incl. 9)                         |
|       | 27878A      |       | xhaust Valve (Std.) (Incl. 9)                            |
| 6     | 27880A      |       | xhaust Valve (1/32" OS) (Incl. 9)                        |
|       | 27882       |       | Cap, Upper valve spring                                  |
|       | 20810       |       | in, Valve spring retainer (Use as re quired)             |
|       | 27881       |       | Spring, Valve                                            |
|       | 27881       |       | pring, Valve                                             |
|       | 32581       |       | Cap, Lower valve spring                                  |
|       | 32581       |       | Cap, Lower valve spring                                  |
|       | 32590       |       | Plate, Lock & Oil dipper (This plate may be replaced by  |
| 10/1  | 02000       |       | 4242 oil dipper but 650662C screw must be used.)         |
|       |             |       | 4242 OII dipper but 0000020 Screw must be used.)         |
|       | 34242       | D     | Dipper, Oil                                              |
|       | 32587       | С     | Crankshaft (Incl. 12 & 13)                               |
| 12    | 29783       | С     | Crankshaft Gear Pin (Early production )                  |
| 13    | 27884       | G     | Gear, Crankshaft (Used in early production) This gear is |
|       |             | S     | ervicable onlywhen it is pinned to the crankshaft.       |
| 110   | 22770D      | П     | Diatan 8 Din Analy (Std.)(2.2//!!)(In al.16)             |
|       | 32770B      |       | Viston & Pin Ass'y. (Std.)(2-3/4")(In cl.16)             |
|       | 32771B      |       | Viston & Pin Ass'y. (.010" OS) (Incl. 16)                |
|       | 32772B      |       | Viston & Pin Ass'y. (.020" OS) (Incl. 16)                |
|       | 34528       |       | Piston, Pin & Ring Set (Std.) (2-3/4" Bore)              |
|       | 34529       |       | Viston, Pin & Ring Set (.010" OS)                        |
|       | 34530       |       | Viston, Pin & Ring Set (.020" OS)                        |
|       | 32595       |       | Ring Set (Std.) (2-3/4" Bore)                            |
|       | 32596       |       | Ring Set (.010" OS)                                      |
|       | 32597       |       | Ring Set (.020" OS)                                      |
|       | 27888       |       | Ring, Piston pin retaining                               |
|       | 32591C      |       | Rod Assy., Connecting (Incl. 10 & 18)                    |
|       | 650662C     |       | Screw, Connecting rod (2 each)                           |
|       | 32115       |       | Camshaft (MCR)                                           |
| 22    | 34034       | Li    | ifter, Valve                                             |
|       | 31303B      | С     | Cover, Cylinder (Incl. 24, 106 & 279)                    |
| 24    | 28427       | S     | Seal, Oil                                                |
| 24B   | 31546       | В     | Bushing, Crankshaft (Use as required)                    |
| 25    | 31297       | D     | Dipstick, Oil (Incl. 30)                                 |
|       | 30684       |       | Gasket, Cylinder cover                                   |
|       | 650451      |       | Screw, 1/4-20 x 1"                                       |
|       | 29673       |       | Gasket, Oil filler                                       |
|       | 650489      |       | Screw, 1/4-20 x 5/8"                                     |
|       | 32631A      |       | Gasket, Cylinder head                                    |
|       | 30938A      |       | lead, Cylinder                                           |
|       | 27793       |       | lip, Conduit (Use as required)                           |
|       | 28942       |       | Screw, 10-32 x 3/8" (Use as required)                    |
|       | 650697A     |       | Screw, 5/16-18 x 2-1/2" (Use as required)                |
|       | 650695A     |       | Screw, 5/16-18 x 2-1/4" (Use as required)                |
|       | 650694A     |       | Screw, 5/16-18 x 2" (Use as required)                    |
|       | 33636       |       | Resistor Spark Plug (RJ-8C)                              |
|       | 34251       |       | Resistor Spark Plug                                      |
|       | 27896A      |       | Gasket, Breather cover                                   |
|       | 28423       |       | Body, Breather                                           |
|       | 28424       |       | Element, Breather                                        |
|       | 28425       |       | Cover, Valve spring                                      |
|       | 26073       |       | Vasher (Use as required)                                 |
| 42    |             |       | rand (use as required)                                   |
|       | www.mymo    | VV C  | i parts.com                                              |

| Ref # | Part Number     | Qty Descri | ption                                                                           |
|-------|-----------------|------------|---------------------------------------------------------------------------------|
|       | 650691          |            | er, Flat (Use as required)                                                      |
|       | 650690          |            | er, Belleville (Use as required)                                                |
|       | 650128          |            | , 10-24 x 1/2"                                                                  |
|       | 27915A          |            | ket, Intake                                                                     |
|       | 30195A          |            | e, Carburetor (Incl. 79 & 80)                                                   |
|       | 30196           |            | , 5/16-18 x 3/4"                                                                |
|       | 29716           |            | , 1/4-28 x 7/16"                                                                |
|       | 650548          |            | , 8-32 x 5/16"                                                                  |
|       | 32326A          |            | Governor (New lever does not need 1 of                                          |
| 02    |                 |            | 132,164,165,207)                                                                |
| 55    | 30205           | Bracke     | et, Adjusting                                                                   |
| 56    | 31710           |            | Throttle                                                                        |
| 59    | 29216           |            | ock, 10-32                                                                      |
| 60    | 650152          |            | , 8-32 x 3/8"                                                                   |
| 61    | 29826           | Screw      | , 10-32 x 3/4"                                                                  |
| 62    | 29642           | Ring, F    | Retaining                                                                       |
| 63    | 30699B          | Govern     | nor Rod Ass'y. (This one-piece governor rodis no longer                         |
|       |                 | used. I    | It is replaced by 30699C ass'y.,Ref. no. 63A)                                   |
|       | 30699C          |            | ssy., Governor (Incl. 64 & 65)                                                  |
|       | 30700           |            | Governor                                                                        |
|       | 650494          | Screw      | , 6-40 x 5/16"                                                                  |
| 66    | 29918           | Lockwa     | asher, #8 E.T.                                                                  |
| 67    | 35350           | Tube,      | Breather                                                                        |
|       | 29747B          | Screw      | , 5/16-24 x 21/32"                                                              |
| 70    | 32158E          | Blower     | r Housing (For elec.star.)(Incl. 134,135)                                       |
| 71    | 650815          | Washe      | er, Belleville                                                                  |
| 72    | 8116            | Nut, H     | ex                                                                              |
| 73    | 29536           |            | r Housing Baffle (without electric starter knock-out)                           |
|       | 050504          | •          | is required)                                                                    |
| 73    | 35256A          |            | r Housing Baffle (with electric starter knock-out) (Use uired) (Point Ignition) |
|       | 050504          | •          |                                                                                 |
|       | 650561          |            | , 1/4-20 x 5/8"                                                                 |
|       | 31688A          |            | ket, Carburetor                                                                 |
|       | 29752           |            | Lockwasher Assy., 1/4-28                                                        |
|       | 650572          |            | , 1/4-28 x 1-1/8"                                                               |
| 82A   | 730164          |            | eaner Ass'y. (Incl. 60, 83, 87, 88, 89, 90A & 331B)<br>is required)             |
| 83    | 07070           | ,          | . ,                                                                             |
|       | 27272A<br>31691 |            | ket, Air cleaner<br>et, Air cleaner NOTE: 130010 thru 10C & 11 used in          |
| 07    | 51051           |            | broduction only.                                                                |
| 88    | 28820           |            | , 10-32 x 1/2"                                                                  |
|       | 30727           |            | nt, Air cleaner                                                                 |
|       | 31715           |            | Air cleaner                                                                     |
|       | 28569           | •          | , Compression                                                                   |
|       | 29500           |            | , 8-32 x 3/4"                                                                   |
|       | 29538           |            | Engine mounting                                                                 |
|       | 32401           | Muffler    |                                                                                 |
|       | 31845           |            | Mechanical governor                                                             |
|       | 30591           |            | Assy., Governor (Incl. 109)                                                     |
|       | 30588A          |            | Governor                                                                        |
|       | 30590A          | Washe      |                                                                                 |
|       | 29193           |            | Retaining                                                                       |
|       | 650561          | •          | , 1/4-20 x 5/8"                                                                 |
|       | 33350           |            | ank (Incl. 115 & 117A)                                                          |
|       | 410144B         | Fuel C     | Cap (White Plastic)(Std)(As requ ired)                                          |
|       | www.mymo        | werpa      | arts.com                                                                        |

|     |         | / Description                                                                                                                                                                                                                                               |
|-----|---------|-------------------------------------------------------------------------------------------------------------------------------------------------------------------------------------------------------------------------------------------------------------|
| 115 | 33032   | Fuel Cap (Charcoal Plastic) (Spurt resistant, Low profile)<br>(Use as required)                                                                                                                                                                             |
| 115 | 34210   | Fuel Cap (Red Plastic) (Spurt resistant, High profile) (Use as required)                                                                                                                                                                                    |
| 115 | 35355   | Fuel Cap (Use as required)                                                                                                                                                                                                                                  |
| 117 | 33395   | Fitting, Fuel strainer & elbow (Incl. 119)                                                                                                                                                                                                                  |
| 118 | 29774   | Fuel Line (Braided 8-1/4" 21 cm)(Use as req.)                                                                                                                                                                                                               |
|     | 30705   | Fuel Line (Braided 16") (41 cm) (Use as req.)                                                                                                                                                                                                               |
|     | 30962   | Fuel Line (Braided 32") (81 cm) (Use as req.)                                                                                                                                                                                                               |
|     | 33679   | Bushing, Fuel fitting                                                                                                                                                                                                                                       |
|     | 650128  | Screw, 10-24 x 1/2" (Use as required)                                                                                                                                                                                                                       |
|     | 30622A  | Extension, Blower housing                                                                                                                                                                                                                                   |
|     | 650542  | Screw, 5/16-18 x 3/4"                                                                                                                                                                                                                                       |
| 125 | 27930A  | Gasket, Exhaust                                                                                                                                                                                                                                             |
| 126 | 30196   | Screw, 5/16-18 x 3/4"                                                                                                                                                                                                                                       |
| 127 | 26073   | Washer (Use as required)                                                                                                                                                                                                                                    |
|     | 650694A | Screw, 5/16-18 x 2" (Use as required)                                                                                                                                                                                                                       |
| 129 | 32589   | Key, Flywheel                                                                                                                                                                                                                                               |
| 130 | 31843A  | Bracket, Governor gear                                                                                                                                                                                                                                      |
| 131 | 650836  | Screw, 10-24 x 1/2"                                                                                                                                                                                                                                         |
| 133 | 650599  | Screw, 1/4-20 x 1-1/2"                                                                                                                                                                                                                                      |
| 149 | 30747   | Clip, Shorting                                                                                                                                                                                                                                              |
| 150 | 650890  | Lockwasher                                                                                                                                                                                                                                                  |
| 193 | 610118  | Cover, Spark plug (Use as required)                                                                                                                                                                                                                         |
| 205 | 650561  | Screw, 1/4-20 x 5/8" (Use as required )                                                                                                                                                                                                                     |
| 209 | 30939A  | Cover, Cylinder head                                                                                                                                                                                                                                        |
| 246 | 32125   | Cup, Starter                                                                                                                                                                                                                                                |
| 247 | 590417  | Screen, Starter cup                                                                                                                                                                                                                                         |
| 266 | 26460   | Clamp, Fuel line                                                                                                                                                                                                                                            |
| 270 | 31461   | Bushing, Crankshaft (Use as required)                                                                                                                                                                                                                       |
| 273 | 31711B  | Copntrol Bracket (Incl. 98, 99 & 274)                                                                                                                                                                                                                       |
| 274 | 610973  | Terminal Ass'y. (As req. on late prod uction)                                                                                                                                                                                                               |
| 275 | 34043   | Spring, Control lever                                                                                                                                                                                                                                       |
| 287 | 27275   | Clip, Hi-tension wire (Use as require d)                                                                                                                                                                                                                    |
| 287 | 34246   | Clip, Ground wire (Use as required)                                                                                                                                                                                                                         |
| 313 | 650625  | Washer, Thrust                                                                                                                                                                                                                                              |
|     | 31752   | Decal, Air cleaner                                                                                                                                                                                                                                          |
|     | 34346   | Decal, Instruction                                                                                                                                                                                                                                          |
|     | 550223  | Decal, Name                                                                                                                                                                                                                                                 |
|     | 30547A  | Contact Assy., Breaker                                                                                                                                                                                                                                      |
|     | 30548B  | Condenser                                                                                                                                                                                                                                                   |
|     | 631021  | Inlet Needle, Seat & Clip Assy.                                                                                                                                                                                                                             |
| 336 | 631453  | Carburetor (Incl. 75) (Refer to Division 5, Section A, page 100 for breakdown)                                                                                                                                                                              |
| 337 | 610689A | Magneto NOTE: The complete magneto is not available as<br>an assembly. The magneto number is shown for reference<br>purposes only. Order component parts individually, as show<br>in parts list. (Refer to Division 5, Section B, page 24 for<br>breakdown) |
| 338 | 590420  | Rewind Starter (Refer to Division 5, Section C, page 25 for breakdown)                                                                                                                                                                                      |
| 343 | 33239A  | Gasket Set (Incl. items marked*)                                                                                                                                                                                                                            |