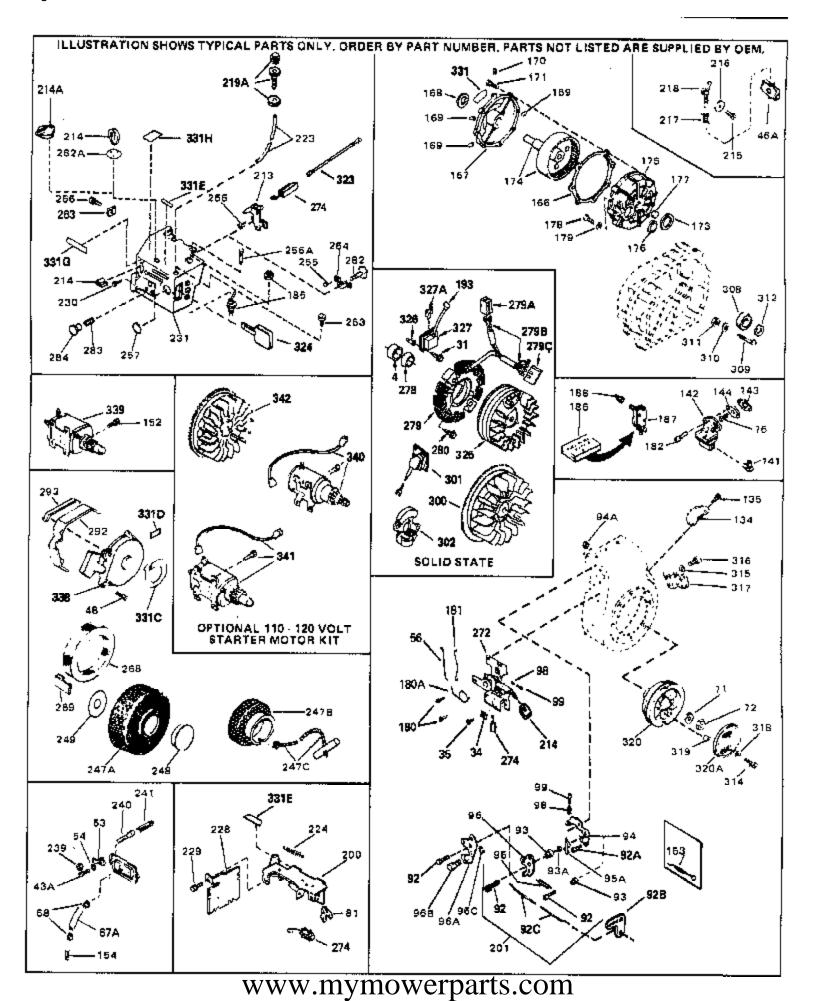

For Discount Tecumseh Engine Parts Call 606-678-9623 or 606-561-4983 HH70-140000A Page 5 of 8 Engine Parts List #2

|     |        | y Description                                                                                                                                                                                                                                                                                                               |
|-----|--------|-----------------------------------------------------------------------------------------------------------------------------------------------------------------------------------------------------------------------------------------------------------------------------------------------------------------------------|
| 31  | 650489 | Screw, 1/4-20 x 5/8"                                                                                                                                                                                                                                                                                                        |
|     | 27793  | Clip, Conduit (Use as required)                                                                                                                                                                                                                                                                                             |
|     | 28942  | Screw, 10-32 x 3/8" (Use as required)                                                                                                                                                                                                                                                                                       |
|     | 650128 | Screw, 10-24 x 1/2"                                                                                                                                                                                                                                                                                                         |
| 48  | 29716  | Screw, 1/4-28 x 7/16"                                                                                                                                                                                                                                                                                                       |
| 56  | 31710  | Link, Throttle                                                                                                                                                                                                                                                                                                              |
| 71  | 650815 | Washer, Belleville                                                                                                                                                                                                                                                                                                          |
| 72  | 8116   | Nut, Hex                                                                                                                                                                                                                                                                                                                    |
| 98  | 28569  | Spring, Compression                                                                                                                                                                                                                                                                                                         |
|     | 29500  | Screw, 8-32 x 3/4"                                                                                                                                                                                                                                                                                                          |
| 193 | 610118 | Cover, Spark plug (Use as required)                                                                                                                                                                                                                                                                                         |
| 263 | 650764 | Nut, "U" Type (Use as required)                                                                                                                                                                                                                                                                                             |
| 274 | 610973 | Terminal Ass'y. (As req. on late prod uction)                                                                                                                                                                                                                                                                               |
|     | 550223 | Decal, Name                                                                                                                                                                                                                                                                                                                 |
| 338 | 590420 | Rewind Starter (Refer to Division 5, Section C, page 25 for breakdown)                                                                                                                                                                                                                                                      |
| 340 | 33328D | Starter Motor Kit (110-120 Volt) This 110-120 volt starter<br>motor kit may have been added to this engine. It can be<br>added only if cylinder hasdrilled and tapped starter mounting<br>bosses and a ring gear flywheel (see#342). Refer to service<br>number stamped on end cap of motor, or on decal, for<br>identifica |
| 342 | 30811A | Flywheel (Ring gear flywheel requiredon engines using 110-120 volt starter kits listed above)                                                                                                                                                                                                                               |
| 342 | 611042 | Flywheel (Used on Type letters H and above) (Std. Point ignition) (Ring gear flywheel required on engines using 110-120 volt starter kits listed above)                                                                                                                                                                     |
| 342 | 611085 | Flywheel (Minimum ring gear flywheel required on engines<br>using 110-120 volt starter kits listed above) (Use withSolid<br>State ignition)                                                                                                                                                                                 |