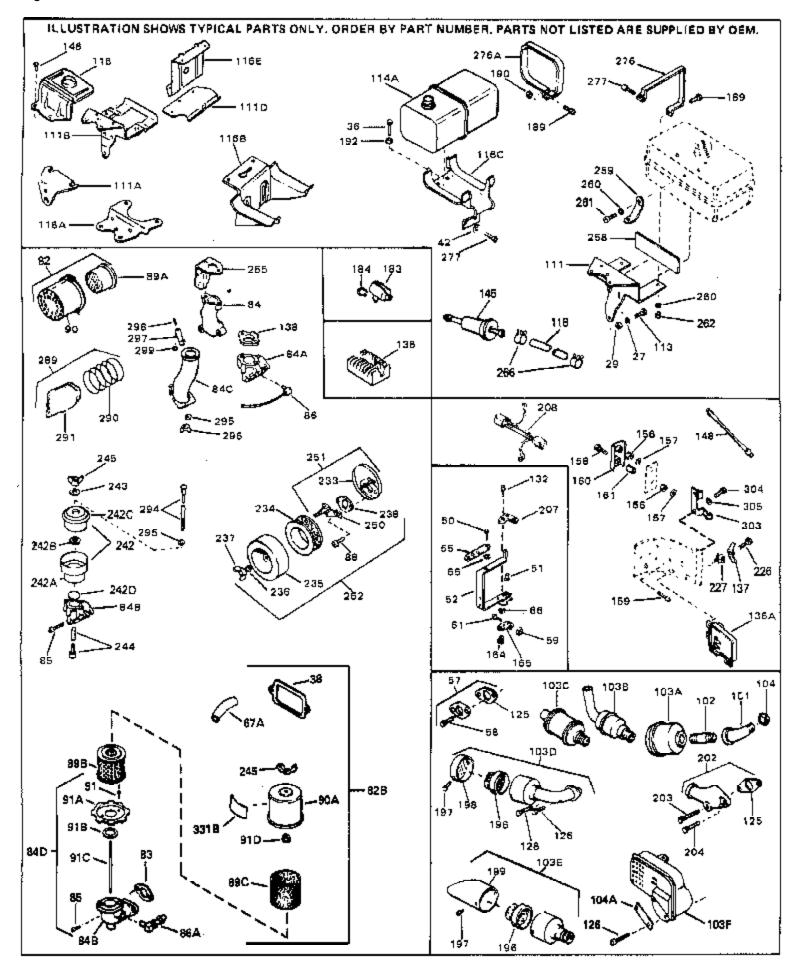

For Discount Tecumseh Engine Parts Call 606-678-9623 or 606-561-4983 HH70-140000A Page 7 of 8 Engine Parts List #3

| Ref # | Part Number | Qty Description                                               |
|-------|-------------|---------------------------------------------------------------|
|       | 27513       | Lockwasher, 1/4" (Use as required)                            |
| 36    | 650697A     | Screw, 5/16-18 x 2-1/2" (Use as requi red)                    |
| 36    | 650695A     | Screw, 5/16-18 x 2-1/4" (Use as required)                     |
|       | 650694A     | Screw, 5/16-18 x 2" (Use as required)                         |
|       | 27896A      | * Gasket, Breather cover                                      |
|       | 26073       | Washer (Use as required)                                      |
|       | 650691      | Washer, Flat (Use as required)                                |
|       | 650548      | Screw, 8-32 x 5/16"                                           |
|       | 30319       | Rivet, Split (Used in early productio n)                      |
|       | 32326A      | Lever, Governor (New lever does not need 1 of                 |
| 02    |             | 51,66,132,164,165,207)                                        |
|       | 30205       | Bracket, Adjusting                                            |
|       | 730130      | Exh.Adap.Kit (Incl. 58 & 125) (Use as req.)                   |
|       | 30196       | Screw, 5/16-18 x 3/4" (Use as require d)                      |
|       | 29216       | Nut, Lock, 10-32                                              |
|       | 29826       | Screw, 10-32 x 3/4"                                           |
|       | 29918       | Lockwasher, #8 E.T.                                           |
| 82    | 730127      | Air Cleaner Ass'y. (Incl. 60, 83, 87, 88, 89A, 90, 238 & 331E |
|       |             | (Use as required)                                             |
| 82B   | 730561      | Air cleaner kit (Incl. 38, 67A, 83, 84B, 85,89B, 89C, 90A, 91 |
|       |             | 91A, 91B, 91C, 91D, 245 & 331B) (Use only on engines with     |
|       |             | an externally vented fully adjustable carburetor)             |
|       | 27272A      | * Gasket, Air cleaner                                         |
| 84D   | 34819       | Air Cleaner Elbow (Incl. 84B, 86A, 91, 91A, 91B & 91C) (Us    |
|       |             | in 730561 assembly only)                                      |
| 88    | 28820       | Screw, 10-32 x 1/2"                                           |
| 90    | 31715       | Body, Air cleaner                                             |
| 103E  | 391026      | Opt. Spark Arrest Muffler (Incl.196,1 97,199)                 |
|       | 33353       | Bracket, Lower fuel tank                                      |
|       | 650561      | Screw, 1/4-20 x 5/8"                                          |
|       | 33352A      | Plate, Upper fuel tank mounting                               |
|       | 29774       | Fuel Line (Braided 8-1/4" 21 cm)(Use as req.)                 |
|       | 30705       | Fuel Line (Braided 16") (41 cm) (Use as req.)                 |
|       | 30962       | Fuel Line (Braided 32") (81 cm) (Use as req.)                 |
|       | 27930A      | Gasket, Exhaust                                               |
|       | 30196       | Screw, 5/16-18 x 3/4"                                         |
|       | 650694A     | Screw, 5/16-18 x 2" (Use as required)                         |
|       | 650548      | Screw, 8-32 x 5/16" (Early production )                       |
|       | 792020      |                                                               |
|       |             | Screw, 1/4-20 x 2-1/4"                                        |
|       | 34067       | Wire Assy., Alternator adapter (4-1/4 ")                      |
|       | 34069       | Wire Assy., Alternator adapter (6-3/4 ")                      |
|       | 31288       | Exh. Adaptor Kit (Incl.125,203,204) ( As req.)                |
|       | 650697A     | Screw, 5/16-18 x 2-1/2" (Use as required)                     |
|       | 6021A       | Screw, 5/16-18 x 1-1/2" (Use as required)                     |
| 266   | 26460       | Clamp, Fuel line                                              |
|       | 31752       | Decal, Air cleaner                                            |