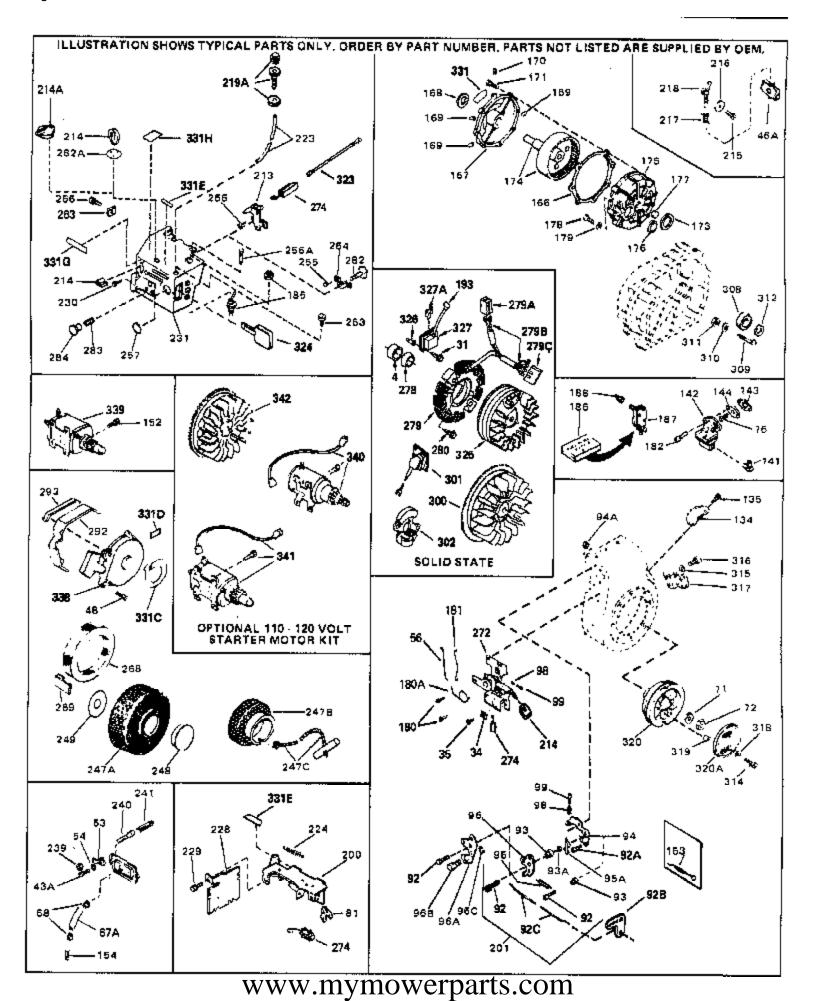

|     |                  | y Description                                                                                                                                                                                                                                               |
|-----|------------------|-------------------------------------------------------------------------------------------------------------------------------------------------------------------------------------------------------------------------------------------------------------|
| 115 | 33032            | Fuel Cap (Charcoal Plastic) (Spurt resistant, Low profile)<br>(Use as required)                                                                                                                                                                             |
| 115 | 34210            | Fuel Cap (Red Plastic) (Spurt resistant, High profile) (Use as required)                                                                                                                                                                                    |
| 115 | 35355            | Fuel Cap (Use as required)                                                                                                                                                                                                                                  |
| 117 | 28584            | Fitting, Fuel strainer & elbow                                                                                                                                                                                                                              |
| 118 | 29774            | Fuel Line (Braided 8-1/4" 21 cm)(Use as req.)                                                                                                                                                                                                               |
|     | 30705            | Fuel Line (Braided 16") (41 cm) (Use as req.)                                                                                                                                                                                                               |
|     | 30962            | Fuel Line (Braided 32") (81 cm) (Use as req.)                                                                                                                                                                                                               |
|     | 650128           | Screw, 10-24 x 1/2" (Use as required)                                                                                                                                                                                                                       |
|     | 30622A           | Extension, Blower housing                                                                                                                                                                                                                                   |
|     | 650542           | Screw, 5/16-18 x 3/4"                                                                                                                                                                                                                                       |
| 125 | 27930A           | Gasket, Exhaust                                                                                                                                                                                                                                             |
| 126 | 30196            | Screw, 5/16-18 x 3/4"                                                                                                                                                                                                                                       |
| 127 | 26073            | Washer (Use as required)                                                                                                                                                                                                                                    |
| 128 | 650694A          | Screw, 5/16-18 x 2" (Use as required)                                                                                                                                                                                                                       |
| 129 | 32589            | Key, Flywheel                                                                                                                                                                                                                                               |
| 130 | 31843A           | Bracket, Governor gear                                                                                                                                                                                                                                      |
| 131 | 650836           | Screw, 10-24 x 1/2"                                                                                                                                                                                                                                         |
| 133 | 650599           | Screw, 1/4-20 x 1-1/2"                                                                                                                                                                                                                                      |
| 149 | 30747            | Clip, Shorting                                                                                                                                                                                                                                              |
|     | 650890           | Lockwasher                                                                                                                                                                                                                                                  |
|     | 610118           | Cover, Spark plug (Use as required)                                                                                                                                                                                                                         |
| 205 | 650561           | Screw, 1/4-20 x 5/8" (Use as required )                                                                                                                                                                                                                     |
|     | 30939A           | Cover, Cylinder head                                                                                                                                                                                                                                        |
|     | 32125            | Cup, Starter                                                                                                                                                                                                                                                |
|     | 590417           | Screen, Starter cup                                                                                                                                                                                                                                         |
|     | 26460            | Clamp, Fuel line                                                                                                                                                                                                                                            |
|     | 31461            | Bushing, Crankshaft (Use as required)                                                                                                                                                                                                                       |
|     | 31711B           | Copntrol Bracket (Incl. 98, 99 & 274)                                                                                                                                                                                                                       |
|     | 610973           | Terminal Ass'y. (As req. on late prod uction)                                                                                                                                                                                                               |
|     | 34043            | Spring, Control lever                                                                                                                                                                                                                                       |
|     | 27275            | Clip, Hi-tension wire (Use as require d)                                                                                                                                                                                                                    |
|     | 34246            | Clip, Ground wire (Use as required)                                                                                                                                                                                                                         |
|     | 650625           | Washer, Thrust                                                                                                                                                                                                                                              |
|     | 31752            | Decal, Air cleaner                                                                                                                                                                                                                                          |
|     | 34346            | Decal, Instruction                                                                                                                                                                                                                                          |
|     | 550223<br>20547A | Decal, Name<br>Contact Apple Brooker                                                                                                                                                                                                                        |
|     | 30547A<br>30548B | Contact Assy., Breaker                                                                                                                                                                                                                                      |
|     | 631021           | Condenser                                                                                                                                                                                                                                                   |
|     | 631453           | Inlet Needle, Seat & Clip Assy.<br>Carburetor (Incl. 75) (Refer to Division 5, Section A, page 100                                                                                                                                                          |
| 330 | 051405           | for breakdown)                                                                                                                                                                                                                                              |
| 337 | 610689A          | Magneto NOTE: The complete magneto is not available as<br>an assembly. The magneto number is shown for reference<br>purposes only. Order component parts individually, as show<br>in parts list. (Refer to Division 5, Section B, page 24 for<br>breakdown) |
| 338 | 590420           | Rewind Starter (Refer to Division 5, Section C, page 25 for breakdown)                                                                                                                                                                                      |
| 343 | 33239A           | Gasket Set (Incl. items marked*)                                                                                                                                                                                                                            |

## www.mymowerparts.com

For Discount Tecumseh Engine Parts Call 606-678-9623 or 606-561-4983 HH70-140000 Engine Parts List #2

| Ref # | Part Number Qty | Description                                                                                                                                                                                                                                                                                                                 |
|-------|-----------------|-----------------------------------------------------------------------------------------------------------------------------------------------------------------------------------------------------------------------------------------------------------------------------------------------------------------------------|
|       | 650489          | Screw, 1/4-20 x 5/8"                                                                                                                                                                                                                                                                                                        |
| 34    | 27793           | Clip, Conduit (Use as required)                                                                                                                                                                                                                                                                                             |
| 35    | 28942           | Screw, 10-32 x 3/8" (Use as required)                                                                                                                                                                                                                                                                                       |
| 43A   | 650128          | Screw, 10-24 x 1/2"                                                                                                                                                                                                                                                                                                         |
| 48    | 29716           | Screw, 1/4-28 x 7/16"                                                                                                                                                                                                                                                                                                       |
| 56    | 31710           | Link, Throttle                                                                                                                                                                                                                                                                                                              |
| 71    | 650815          | Washer, Belleville                                                                                                                                                                                                                                                                                                          |
| 72    | 8116            | Nut, Hex                                                                                                                                                                                                                                                                                                                    |
| 98    | 28569           | Spring, Compression                                                                                                                                                                                                                                                                                                         |
| 99    | 29500           | Screw, 8-32 x 3/4"                                                                                                                                                                                                                                                                                                          |
| 193   | 610118          | Cover, Spark plug (Use as required)                                                                                                                                                                                                                                                                                         |
| 263   | 650764          | Nut, "U" Type (Use as required)                                                                                                                                                                                                                                                                                             |
| 274   | 610973          | Terminal Ass'y. (As req. on late prod uction)                                                                                                                                                                                                                                                                               |
| 331   | 550223          | Decal, Name                                                                                                                                                                                                                                                                                                                 |
| 338   | 590420          | Rewind Starter (Refer to Division 5, Section C, page 25 for breakdown)                                                                                                                                                                                                                                                      |
| 340   | 33328D          | Starter Motor Kit (110-120 Volt) This 110-120 volt starter<br>motor kit may have been added to this engine. It can be<br>added only if cylinder hasdrilled and tapped starter mounting<br>bosses and a ring gear flywheel (see#342). Refer to service<br>number stamped on end cap of motor, or on decal, for<br>identifica |
| 342   | 30811A          | Flywheel (Ring gear flywheel requiredon engines using 110-120 volt starter kits listed above)                                                                                                                                                                                                                               |
| 342   | 611042          | Flywheel (Used on Type letters H and above) (Std. Point ignition) (Ring gear flywheel required on engines using 110-120 volt starter kits listed above)                                                                                                                                                                     |
| 342   | 611085          | Flywheel (Minimum ring gear flywheel required on engines<br>using 110-120 volt starter kits listed above) (Use withSolid<br>State ignition)                                                                                                                                                                                 |