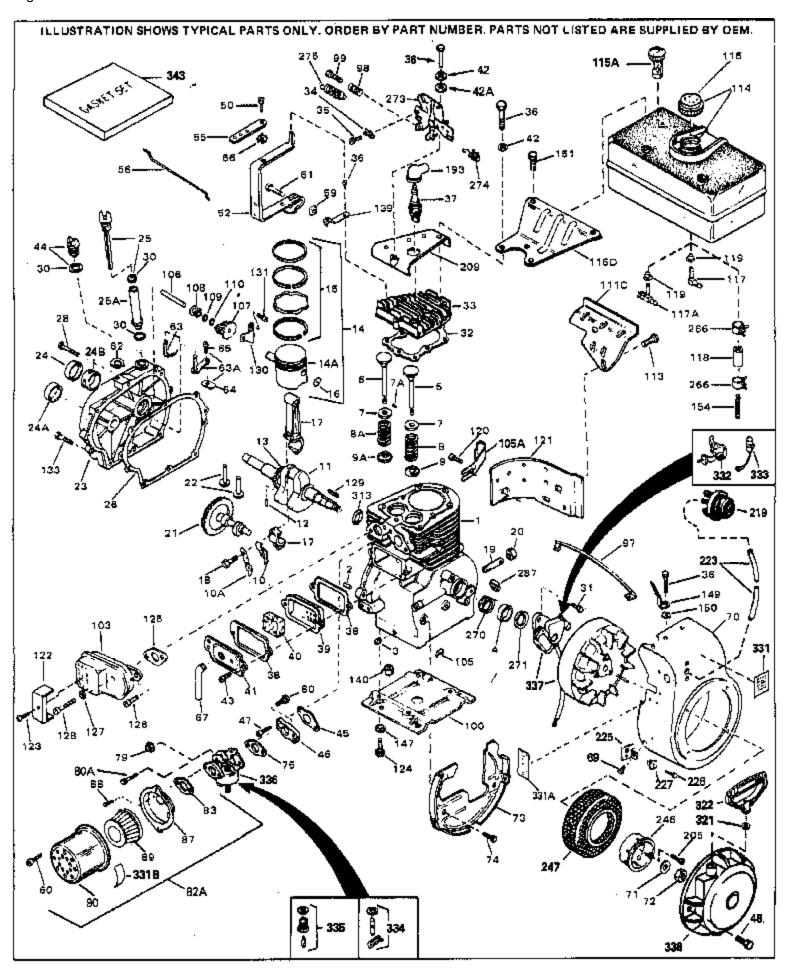

For Discount Tecumseh Engine Parts Call 606-678-9623 or 606-561-4983 HH70-140000 Engine Parts List #1

www.mymowerparts.com

| Dof # | Port Number           | Oty Description                                                                  |
|-------|-----------------------|----------------------------------------------------------------------------------|
|       | Part Number<br>32769B | Qty Description<br>Cylinder (Incl. 2, 3, 4, 76 & 270) (2 -3/4")                  |
|       | 27652                 | Pin, Dowel                                                                       |
|       | 27642                 | Plug, Oil drain                                                                  |
|       | 32630                 | Seal, Oil                                                                        |
| 5     | 32783                 | Intake Valve (Std.) (Incl. 9)                                                    |
|       | 32784                 | Intake Valve (1/32" OS) (Incl. 9)                                                |
|       | 27878A                | Exhaust Valve (Std.) (Incl. 9)                                                   |
|       | 27880A                | Exhaust Valve (1/32" OS) (Incl. 9)                                               |
|       | 27882                 | Cap, Upper valve spring                                                          |
|       | 20810<br>27881        | Pin, Valve spring retainer (Use as re quired)<br>Spring, Valve                   |
|       | 27881                 | Spring, Valve                                                                    |
|       | 32581                 | Cap, Lower valve spring                                                          |
|       | 32581                 | Cap, Lower valve spring                                                          |
|       | 32590                 | Plate, Lock & Oil dipper (This plate may be replaced by                          |
|       |                       | 34242 oil dipper but 650662C screw must be used.)                                |
| 10    | 34242                 | Dipper, Oil                                                                      |
|       | 32587                 | Crankshaft (Incl. 12 & 13)                                                       |
|       | 29783                 | Crankshaft Gear Pin (Early production)                                           |
| 13    | 27884                 | Gear, Crankshaft (Used in early production) This gear is                         |
|       |                       | servicable onlywhen it is pinned to the crankshaft.                              |
|       | 32770B                | Piston & Pin Ass'y. (Std.)(2-3/4")(In cl.16)                                     |
|       | 32771B                | Piston & Pin Ass'y. (.010" OS) (Incl. 16)                                        |
|       | 32772B                | Piston & Pin Ass'y. (.020" OS) (Incl. 16)                                        |
|       | 34528<br>34529        | Piston, Pin & Ring Set (Std.) (2-3/4" Bore)<br>Piston, Pin & Ring Set (.010" OS) |
|       | 34530                 | Piston, Pin & Ring Set (.020" OS)                                                |
|       | 32595                 | Ring Set (Std.) (2-3/4" Bore)                                                    |
|       | 32596                 | Ring Set (.010" OS)                                                              |
| 15    | 32597                 | Ring Set (.020" OS)                                                              |
|       | 27888                 | Ring, Piston pin retaining                                                       |
|       | 32591C                | Rod Assy., Connecting (Incl. 10 & 18)                                            |
|       | 650662C               | Screw, Connecting rod (2 each)                                                   |
|       | 32115<br>34034        | Camshaft (MCR)<br>Lifter, Valve                                                  |
|       | 31303B                | Cover, Cylinder (Incl. 24, 106 & 279)                                            |
|       | 28427                 | Seal, Oil                                                                        |
|       | 31546                 | Bushing, Crankshaft (Use as required)                                            |
|       | 31297                 | Dipstick, Oil (Incl. 30)                                                         |
|       | 30684                 | * Gasket, Cylinder cover                                                         |
|       | 650451                | Screw, 1/4-20 x 1"                                                               |
|       | 29673                 | * Gasket, Oil filler                                                             |
|       | 650489<br>32631A      | Screw, 1/4-20 x 5/8"<br>* Gasket, Cylinder bead                                  |
|       | 32631A<br>30938A      | * Gasket, Cylinder head<br>Head, Cylinder                                        |
|       | 27793                 | Clip, Conduit (Use as required)                                                  |
|       | 28942                 | Screw, 10-32 x 3/8" (Use as required)                                            |
|       | 650697A               | Screw, 5/16-18 x 2-1/2" (Use as required)                                        |
|       | 650695A               | Screw, 5/16-18 x 2-1/4" (Use as required)                                        |
|       | 650694A               | Screw, 5/16-18 x 2" (Use as required)                                            |
|       | 33636                 | Resistor Spark Plug (RJ-8C)                                                      |
|       | 34251                 | Resistor Spark Plug * Casket Breather cover                                      |
|       | 27896A<br>28423       | * Gasket, Breather cover<br>Body, Breather                                       |
|       | 28424                 | Element, Breather                                                                |
|       | 28425                 | Cover, Valve spring                                                              |
|       | 26073                 | Washer (Use as required)                                                         |
|       | www.mymo              | werparts.com                                                                     |
|       | لي                    | <b>4</b>                                                                         |

|     | Part Number    | Qty | Description                                                    |
|-----|----------------|-----|----------------------------------------------------------------|
|     | 650691         |     | Washer, Flat (Use as required)                                 |
|     | 650690         |     | Washer, Belleville (Use as required)                           |
|     | 650128         |     | Screw, 10-24 x 1/2"                                            |
|     | 27915A         |     | * Gasket, Intake                                               |
|     | 30195A         |     | Flange, Carburetor (Incl. 79 & 80)                             |
|     | 30196          |     | Screw, 5/16-18 x 3/4"                                          |
|     | 29716          |     | Screw, 1/4-28 x 7/16"                                          |
|     | 650548         |     | Screw, 8-32 x 5/16"                                            |
| 52  | 32326A         |     | Lever, Governor (New lever does not need 1 of                  |
|     |                |     | 51,66,132,164,165,207)                                         |
| 55  | 30205          |     | Bracket, Adjusting                                             |
| 56  | 31710          |     | Link, Throttle                                                 |
| 59  | 29216          |     | Nut, Lock, 10-32                                               |
| 60  | 650152         |     | Screw, 8-32 x 3/8"                                             |
| 61  | 29826          |     | Screw, 10-32 x 3/4"                                            |
| 62  | 29642          |     | Ring, Retaining                                                |
| 63  | 30699B         |     | Governor Rod Ass'y. (This one-piece governor rodis no longer   |
|     |                |     | used. It is replaced by 30699C ass'y.,Ref. no. 63A)            |
| 634 | 30699C         |     | Rod Assy., Governor (Incl. 64 & 65)                            |
|     | 30700          |     | Yoke, Governor                                                 |
|     | 650494         |     | Screw, 6-40 x 5/16"                                            |
|     | 29918          |     | Lockwasher, #8 E.T.                                            |
|     | 35350          |     | Tube, Breather                                                 |
|     | 29747B         |     | Screw, 5/16-24 x 21/32"                                        |
|     | 32158E         |     | Blower Housing (For elec.star.)(Incl. 134,135)                 |
|     | 650815         |     | Washer, Belleville                                             |
|     | 8116           |     | Nut, Hex                                                       |
|     | 29536          |     | Blower Housing Baffle (without electric starter knock-out)     |
| 10  | 20000          |     | (Use as required)                                              |
| 70  | 250504         |     |                                                                |
| 73  | 35256A         |     | Blower Housing Baffle (with electric starter knock-out) (Use   |
|     |                |     | as required) (Point Ignition)                                  |
|     | 650561         |     | Screw, 1/4-20 x 5/8"                                           |
|     | 31688A         |     | * Gasket, Carburetor                                           |
|     | 29752          |     | Nut & Lockwasher Assy., 1/4-28                                 |
|     | 650572         |     | Screw, 1/4-28 x 1-1/8"                                         |
| 82A | 730164         |     | Air Cleaner Ass'y. (Incl. 60, 83, 87, 88, 89, 90A & 331B)      |
|     |                |     | (Use as required)                                              |
| 83  | 27272A         |     | * Gasket, Air cleaner                                          |
|     | 31691          |     | Bracket, Air cleaner NOTE: 130010 thru 10C & 11 used in        |
|     |                |     | early production only.                                         |
| 00  | 28920          |     |                                                                |
|     | 28820          |     | Screw, 10-32 x 1/2"                                            |
|     | 30727<br>31715 |     | Element, Air cleaner                                           |
|     | 28569          |     | Body, Air cleaner                                              |
|     | 29500          |     | Spring, Compression                                            |
|     | 29500          |     | Screw, 8-32 x 3/4"<br>Base, Engine mounting                    |
|     | 32401          |     | Muffler                                                        |
|     | 31845          |     |                                                                |
|     | 30591          |     | Shaft, Mechanical governor<br>Gear Assy., Governor (Incl. 109) |
|     | 30588A         |     | Spool, Governor                                                |
|     | 30590A         |     | Washer, Flat                                                   |
|     | 29193          |     | Ring, Retaining                                                |
|     | 650561         |     | Screw, 1/4-20 x 5/8"                                           |
|     | 31301          |     | Screw, 1/4-20 x 5/8<br>Fuel Tank (Incl. 115)                   |
|     | 410144B        |     | Fuel Cap (White Plastic)(Std)(As required)                     |
| 110 | www.mymo       | W   |                                                                |
|     |                | ••  | <u>r</u>                                                       |

|     |                  | y Description                                                                                                                                                                                                                                               |
|-----|------------------|-------------------------------------------------------------------------------------------------------------------------------------------------------------------------------------------------------------------------------------------------------------|
| 115 | 33032            | Fuel Cap (Charcoal Plastic) (Spurt resistant, Low profile)<br>(Use as required)                                                                                                                                                                             |
| 115 | 34210            | Fuel Cap (Red Plastic) (Spurt resistant, High profile) (Use as required)                                                                                                                                                                                    |
| 115 | 35355            | Fuel Cap (Use as required)                                                                                                                                                                                                                                  |
| 117 | 28584            | Fitting, Fuel strainer & elbow                                                                                                                                                                                                                              |
| 118 | 29774            | Fuel Line (Braided 8-1/4" 21 cm)(Use as req.)                                                                                                                                                                                                               |
|     | 30705            | Fuel Line (Braided 16") (41 cm) (Use as req.)                                                                                                                                                                                                               |
|     | 30962            | Fuel Line (Braided 32") (81 cm) (Use as req.)                                                                                                                                                                                                               |
|     | 650128           | Screw, 10-24 x 1/2" (Use as required)                                                                                                                                                                                                                       |
|     | 30622A           | Extension, Blower housing                                                                                                                                                                                                                                   |
|     | 650542           | Screw, 5/16-18 x 3/4"                                                                                                                                                                                                                                       |
| 125 | 27930A           | Gasket, Exhaust                                                                                                                                                                                                                                             |
| 126 | 30196            | Screw, 5/16-18 x 3/4"                                                                                                                                                                                                                                       |
| 127 | 26073            | Washer (Use as required)                                                                                                                                                                                                                                    |
| 128 | 650694A          | Screw, 5/16-18 x 2" (Use as required)                                                                                                                                                                                                                       |
| 129 | 32589            | Key, Flywheel                                                                                                                                                                                                                                               |
| 130 | 31843A           | Bracket, Governor gear                                                                                                                                                                                                                                      |
| 131 | 650836           | Screw, 10-24 x 1/2"                                                                                                                                                                                                                                         |
| 133 | 650599           | Screw, 1/4-20 x 1-1/2"                                                                                                                                                                                                                                      |
| 149 | 30747            | Clip, Shorting                                                                                                                                                                                                                                              |
|     | 650890           | Lockwasher                                                                                                                                                                                                                                                  |
|     | 610118           | Cover, Spark plug (Use as required)                                                                                                                                                                                                                         |
| 205 | 650561           | Screw, 1/4-20 x 5/8" (Use as required )                                                                                                                                                                                                                     |
|     | 30939A           | Cover, Cylinder head                                                                                                                                                                                                                                        |
|     | 32125            | Cup, Starter                                                                                                                                                                                                                                                |
|     | 590417           | Screen, Starter cup                                                                                                                                                                                                                                         |
|     | 26460            | Clamp, Fuel line                                                                                                                                                                                                                                            |
|     | 31461            | Bushing, Crankshaft (Use as required)                                                                                                                                                                                                                       |
|     | 31711B           | Copntrol Bracket (Incl. 98, 99 & 274)                                                                                                                                                                                                                       |
|     | 610973           | Terminal Ass'y. (As req. on late prod uction)                                                                                                                                                                                                               |
|     | 34043            | Spring, Control lever                                                                                                                                                                                                                                       |
|     | 27275            | Clip, Hi-tension wire (Use as require d)                                                                                                                                                                                                                    |
|     | 34246            | Clip, Ground wire (Use as required)                                                                                                                                                                                                                         |
|     | 650625           | Washer, Thrust                                                                                                                                                                                                                                              |
|     | 31752            | Decal, Air cleaner                                                                                                                                                                                                                                          |
|     | 34346            | Decal, Instruction                                                                                                                                                                                                                                          |
|     | 550223<br>20547A | Decal, Name<br>Contact Apple Brooker                                                                                                                                                                                                                        |
|     | 30547A<br>30548B | Contact Assy., Breaker                                                                                                                                                                                                                                      |
|     | 631021           | Condenser                                                                                                                                                                                                                                                   |
|     | 631453           | Inlet Needle, Seat & Clip Assy.<br>Carburetor (Incl. 75) (Refer to Division 5, Section A, page 100                                                                                                                                                          |
| 330 | 051405           | for breakdown)                                                                                                                                                                                                                                              |
| 337 | 610689A          | Magneto NOTE: The complete magneto is not available as<br>an assembly. The magneto number is shown for reference<br>purposes only. Order component parts individually, as show<br>in parts list. (Refer to Division 5, Section B, page 24 for<br>breakdown) |
| 338 | 590420           | Rewind Starter (Refer to Division 5, Section C, page 25 for breakdown)                                                                                                                                                                                      |
| 343 | 33239A           | Gasket Set (Incl. items marked*)                                                                                                                                                                                                                            |