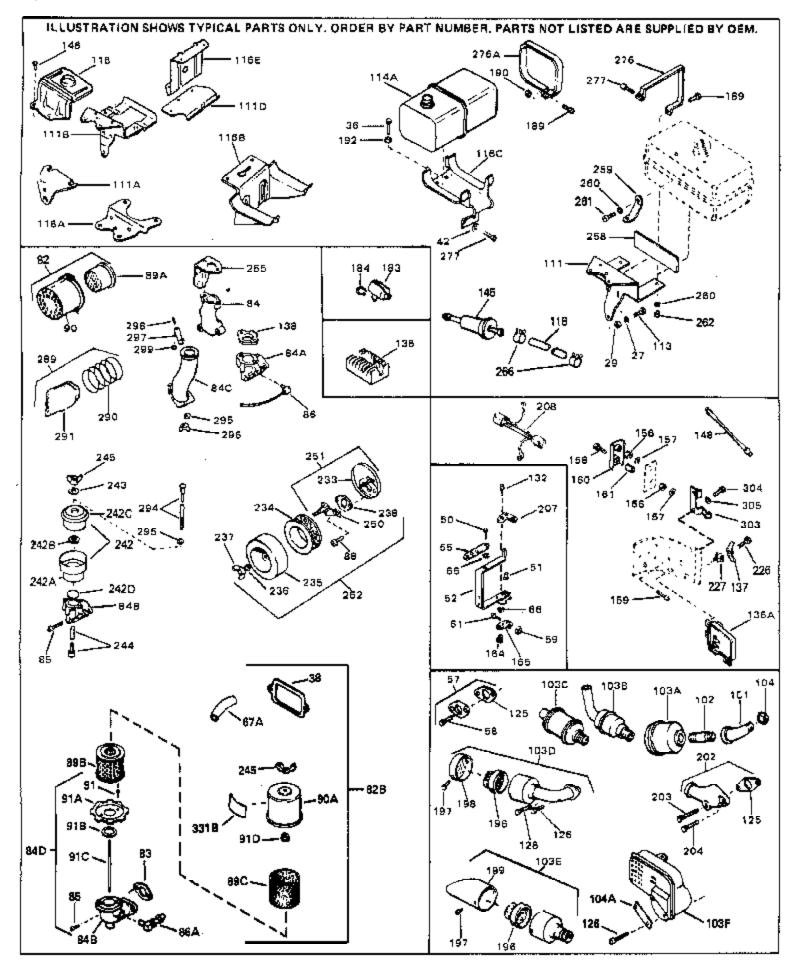

For Discount Tecumseh Engine Parts Call 606-678-9623 or 606-561-4983 HH70-140000 Page 7 of 8 Engine Parts List #3

www.mymowerparts.com

| Ref # | Part Number Qt | y Description                                                  |
|-------|----------------|----------------------------------------------------------------|
| 27    | 27513          | Lockwasher, 1/4" (Use as required)                             |
| 36    | 650697A        | Screw, 5/16-18 x 2-1/2" (Use as required)                      |
| 36    | 650695A        | Screw, 5/16-18 x 2-1/4" (Use as required)                      |
| 36    | 650694A        | Screw, 5/16-18 x 2" (Use as required)                          |
|       | 27896A         | * Gasket, Breather cover                                       |
|       | 26073          | Washer (Use as required)                                       |
|       | 650691         | Washer, Flat (Use as required)                                 |
|       | 650548         | Screw, 8-32 x 5/16"                                            |
|       | 30319          | Rivet, Split (Used in early productio n)                       |
|       | 32326A         | Lever, Governor (New lever does not need 1 of                  |
| 52    | 32320A         | 51,66,132,164,165,207)                                         |
|       |                | 51,00,152,104,100,207                                          |
| 55    | 30205          | Bracket, Adjusting                                             |
| 57    | 730130         | Exh.Adap.Kit (Incl. 58 & 125) (Use as req.)                    |
| 58    | 30196          | Screw, 5/16-18 x 3/4" (Use as require d)                       |
| 59    | 29216          | Nut, Lock, 10-32                                               |
|       | 29826          | Screw, 10-32 x 3/4"                                            |
|       | 29918          | Lockwasher, #8 E.T.                                            |
|       | 730561         | Air cleaner kit (Incl. 38, 67A, 83, 84B, 85,89B, 89C, 90A, 91, |
| 028   |                | 91A, 91B, 91C, 91D, 245 & 331B) (Use only on engines with      |
|       |                | an externally vented fully adjustable carburetor)              |
|       |                |                                                                |
| 82    | 730127         | Air Cleaner Ass'y. (Incl. 60, 83, 87, 88, 89A, 90, 238 & 331B) |
|       |                | (Use as required)                                              |
| 83    | 27272A         | * Gasket, Air cleaner                                          |
|       | 34819          | Air Cleaner Elbow (Incl. 84B, 86A, 91, 91A, 91B & 91C) (Use    |
|       | 34013          | in 730561 assembly only)                                       |
|       |                | IT 730301 assembly only                                        |
| 88    | 28820          | Screw, 10-32 x 1/2"                                            |
| 90    | 31715          | Body, Air cleaner                                              |
| 103E  | 391026         | Opt. Spark Arrest Muffler (Incl. 196, 197, 199)                |
| 111   | 31694          | Bracket, Fuel tank                                             |
|       | 650561         | Screw, 1/4-20 x 5/8"                                           |
|       | 29774          | Fuel Line (Braided 8-1/4" 21 cm)(Use as req.)                  |
|       | 30705          | Fuel Line (Braided 16") (41 cm) (Use as req.)                  |
|       | 30962          | Fuel Line (Braided 32") (81 cm) (Use as req.)                  |
|       | 27930A         | Gasket, Exhaust                                                |
|       | 30196          | Screw, 5/16-18 x 3/4"                                          |
|       | 650694A        | Screw, 5/16-18 x 2" (Use as required)                          |
|       | 650548         | Screw, $8-32 \times 5/16$ " (Early production )                |
|       | 34067          | Wire Assy., Alternator adapter (4-1/4 ")                       |
|       |                |                                                                |
|       | 34069          | Wire Assy., Alternator adapter (6-3/4 ")                       |
|       | 6201           | Screw, 1/4-28 x 7/8"                                           |
|       | 31288          | Exh. Adaptor Kit (Incl.125,203,204) ( As req.)                 |
|       | 650697A        | Screw, 5/16-18 x 2-1/2" (Use as required)                      |
|       | 6021A          | Screw, 5/16-18 x 1-1/2" (Use as required)                      |
|       | 29752          | Nut, Lock                                                      |
| 266   | 26460          | Clamp, Fuel line                                               |
|       | 31697          | Strap, Fuel tank                                               |
| 277   | 29212          | Screw, Hex hd. Sems, 1/4-28 x 7/16                             |
|       | 31752          | Decal, Air cleaner                                             |
|       |                |                                                                |
|       |                |                                                                |