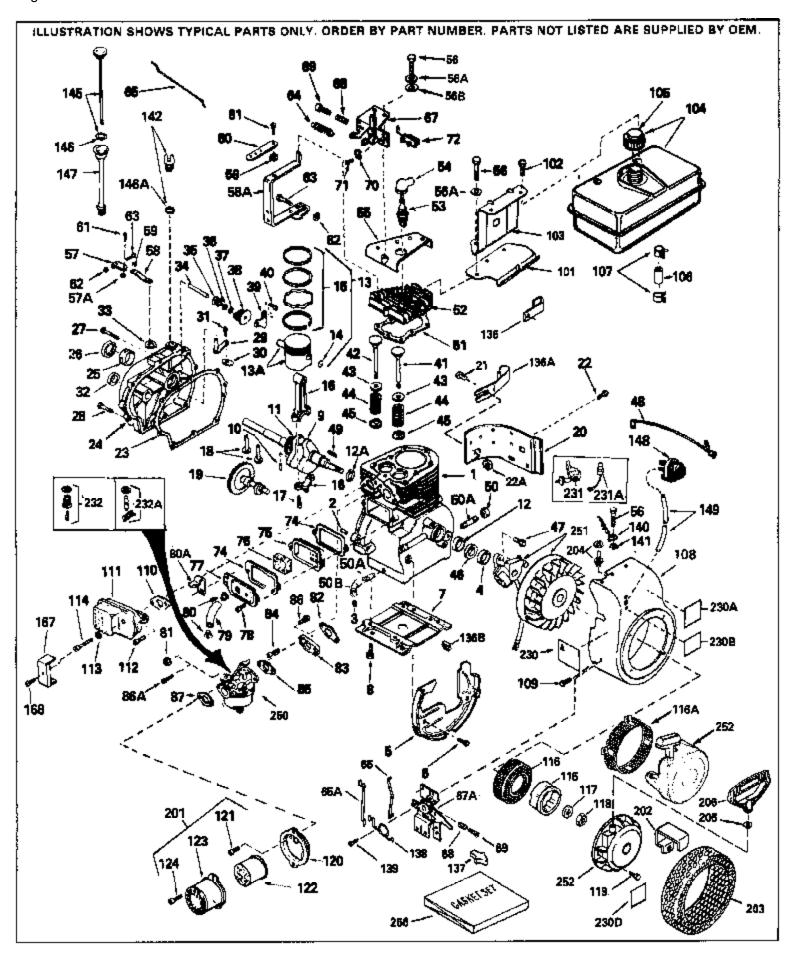

For Discount Tecumseh Engine Parts Call 606-678-9623 or 606-561-4983 HH50-95050H Page 1 of 5 Engine Parts List

| Ref # Part Number | Qty Description                                                                                                 |
|-------------------|-----------------------------------------------------------------------------------------------------------------|
| 1 34915A          | Cylinder (Incl. 2, 3 & 4) (2-5/8" Bor e)                                                                        |
| 2 27652           | Pin, Dowel                                                                                                      |
| 3 27642           | Pipe plug, 1/4-18                                                                                               |
| 4 32630           | Seal, Oil                                                                                                       |
| 5 29536           | Blower Housing Baffle (Without electric starter knock out)                                                      |
|                   | (Use as required)                                                                                               |
| 5 35256A          | Blower Housing Baffle (With electric starter knockout) (As req.)(point ign.)                                    |
|                   |                                                                                                                 |
| 6 650561          | Screw, 1/4-20 x 5/8"                                                                                            |
| 7 29538           | Base, Engine mounting                                                                                           |
| 8 650542          | Screw, 5/16-18 x 3/4"                                                                                           |
| 9 34957           | Crankshaft                                                                                                      |
| 10 29783          | Pin, Crankshaft gear (Used on early p rod.)                                                                     |
| 11 27884          | Gear, Crankshaft (Used on early produ ction) This gear is serviceable ONLY when it is pinned to the crankshaft. |
| 12A 650625        | Washer Thrust                                                                                                   |
| 12 31461          | Bushing, Crankshaft                                                                                             |
| 13 34503          | Piston, Pin & Ring Set (Std.) (2-5/8" Bore)                                                                     |
| 13 34504          | Piston, Pin & Ring Set (.010" OS)                                                                               |
| 13 34505          | Piston, Pin & Ring Set (.020" OS)                                                                               |
| 13A 31797B        | Piston & Pin Ass'y. (Std.)(2-5/8')(In cl.14)                                                                    |
| 13A 31798B        | Piston & Pin Ass'y. (.010" OS) (Incl. 14)                                                                       |
| 13A 31799B        | Piston & Pin Ass'y. (.020" OS) (Incl. 14)                                                                       |
| 14 27888          | Ring, Piston pin retaining                                                                                      |
| 15 34854          | Ring Set (Std.) (2-5/8" Bore)                                                                                   |
| 15 34855          | Ring Set (.010" OS)                                                                                             |
| 15 34856          | Ring Set (.020" OS)                                                                                             |
| 16 31295C         | Rod Assy., Connecting (Incl. 17)                                                                                |
| 17 650662C        | Bolt, Connecting rod (Incl. 2 pieces)                                                                           |
| 18 34034          | Lifter, Valve                                                                                                   |
| 19 33156          | Camshaft                                                                                                        |
| 20 30622A         | Extension, Blower housing                                                                                       |
| 21 650128         | Screw, $10-24 \times 1/2$ "                                                                                     |
| 22 650561         | Screw, 1/4-20 x 5/8" (Use as required )                                                                         |
| 22 30063          | Screw, $1/4-20 \times 3/8$ (Use as required )                                                                   |
|                   |                                                                                                                 |
| 23 30684          | Gasket Cylinder Cover                                                                                           |
| 24 31451A         | Cylinder Cover (Incl.26, 34, 127A, 12 9 & 130)                                                                  |
| 26 28460          | Seal, Oil                                                                                                       |
| 27 650451         | Screw, 1/4-20 x 1"                                                                                              |
| 28 650599         | Screw, 1/4-20 x 1-1/2"                                                                                          |
| 29 30699C         | Rod Assy., Governor (Incl. 30 & 31)                                                                             |
| 30 30700          | Yoke, Governor                                                                                                  |
| 31 650494         | Screw, 6-40 x 5/16"                                                                                             |
| 33 29642          | Ring, Retaining                                                                                                 |
| 34 31845          | Shaft, Mechanical governor                                                                                      |
| 35 30588A         | Spool, Governor                                                                                                 |
| 36 35479          | Washer, Flat                                                                                                    |
| 37 29193          | Ring, Retaining                                                                                                 |
| 38 30591          | Gear Assy., Governor                                                                                            |
| 39 31843A         | Bracket, Governor gear                                                                                          |
| 40 650836         | Screw, 10-24 x 1/2"                                                                                             |
| 41 32783          | Intake Valve (Std.)                                                                                             |
| 41 32784          | Intake Valve (1/32" OS)                                                                                         |
| 42 27878A         | Exhaust Valve (Std.)                                                                                            |
|                   |                                                                                                                 |
| 42 27880A         | Exhaust Valve (1/32" OS)                                                                                        |

|     |         | Description                                                                      |
|-----|---------|----------------------------------------------------------------------------------|
|     | 27881   | Spring, valve                                                                    |
|     | 32581   | Cap, Lower valve spring                                                          |
|     | 33876   | Gasket, Stator                                                                   |
|     | 650489  | Screw, 1/4-20 x 5/8"                                                             |
| 48  | 35182   | Ground Wire                                                                      |
| 49  | 32589   | Key, Flywheel                                                                    |
| 51  | 28938C  | Gasket, Cylinder head                                                            |
| 52  | 30938A  | Head, Cylinder                                                                   |
| 53  | 33636   | Resistor Spark Plug (RJ-8C)                                                      |
|     | 610118  | Cover, Spark plug (Use as required)                                              |
|     | 27276   | Cover, Spark plug                                                                |
|     | 30939A  | Cover Assy., Cylinder head                                                       |
|     | 650690  | Washer, Belleville (Use as required)                                             |
|     | 650691  | Washer, Flat (Use as required)                                                   |
|     | 650697A | Screw, 5/16-18 x 2-1/2" (Use as required)                                        |
|     | 650694A | Screw, 5/16-18 x 2" (Use as required)                                            |
|     | 650695A | Screw, 5/16-18 x 2-1/4" (Use as required)                                        |
|     | 30322   | Locknut, 8-32                                                                    |
|     | 29916   | Clamp, Governor lever (Use as require d)                                         |
|     |         |                                                                                  |
|     | 33454   | Lever Assy., Governor                                                            |
|     | 29918   | Washer, Lock, No. 8 E.T.                                                         |
|     | 650548  | Screw, 8-32 x 5/16"                                                              |
|     | 29216   | Locknut, 10-32                                                                   |
|     | 29826   | Screw, 10-32 x 3/4"                                                              |
|     | 34661   | Link, Governor                                                                   |
|     | 34677   | Control Bracket (Incl. 68, 69, 72 & 1 38)                                        |
|     | 31342   | Spring, Compression                                                              |
|     | 650549  | Screw, 5-40 x 7/16"                                                              |
|     | 610973  | Terminal Assy. (Use as required)                                                 |
|     | 27896A  | Gasket, Valve chamber cover                                                      |
| 75  | 28423   | Breather Assy., Valve                                                            |
| 76  | 28424   | Element, Breather                                                                |
| 77  | 28425   | Cover, Valve spring box                                                          |
| 78  | 650128  | Screw, 10-24 x 1/2"                                                              |
| 79  | 35350   | Tube, Breather                                                                   |
| 80  | 32446   | Grommet, Breather tube                                                           |
| 82  | 27915A  | * Gasket, Intake pipe to cylinder                                                |
|     | 34712   | Flange, Carburetor (Incl. 86A)                                                   |
|     | 30196   | Screw, 5/16-18 x 3/4"                                                            |
|     | 31688A  | * Gasket, Carburetor                                                             |
|     | 650517  | Screw, 1/4-20 x 13/16"                                                           |
|     | 27272A  | * Air Cleaner Gasket (Use as required)                                           |
|     | 30767   | Spacer, Cleaner (Use as required)                                                |
|     | 34783   | Filter, Pre-air                                                                  |
|     | 34782   | Filter, Air cleaner (Incl. 97)                                                   |
|     | 34782   | Pop Rivet (1/8" dia.) (Purchase local ly)                                        |
|     | 34699   | Bracket, Air cleaner                                                             |
|     | 34698A  | Gasket, Air cleaner                                                              |
|     | 30675   |                                                                                  |
|     |         | Fitting, Breather                                                                |
| 94A | 34819   | Elbow Assy., Air cleaner (Incl. 90,91,92,93,94,96) (Use in 730561 assembly only) |
| 94  | 34780   | Elbow, Air cleaner                                                               |
|     | 650163  | Screw, 10-32 x 7/8"                                                              |
|     | 650826  | Stud, 1/4-20 x 6.20, threaded both en ds                                         |
|     | 650825  | Nut & Lockwasher, 1/4-20                                                         |
|     | 34781   | Cover, Air cleaner                                                               |
|     | 650513  | •                                                                                |
| 100 | 00013   | Nut, Wing, 1/4-20                                                                |

|      | Part Number<br>34158 | Qty            | Description<br>Bracket, Fuel tank                                               |
|------|----------------------|----------------|---------------------------------------------------------------------------------|
|      | 650665               |                | Screw, 1/4-14 x 7/8"                                                            |
|      | 34159                |                | Plate, Fuel tank mounting                                                       |
|      | 34186A               |                | Fuel Tank (Incl. 105 & 107) NOTE: These tanks were built                        |
| 101  |                      |                | with different size fuel inlet openings. Tanks with the 1-3/16"                 |
|      |                      |                | I.D. opening use fuel cap 33032 or 34210. Tanks with the                        |
|      |                      |                | 1-1/2" I.D. opening use fuel cap 35355.                                         |
| 105  | 410144B              |                | Fuel Cap (White Plastic)(Std.)(As req uired)                                    |
| 105  | 33032                |                | Fuel Cap (Red Plastic) (Spurt resistant, Low profile) (Use as                   |
|      |                      |                | required)                                                                       |
| 105  | 34210                |                | Fuel Cap (Red Plastic) (Spurt resistant, High profile) (Use as                  |
|      |                      |                | required)                                                                       |
| 105  | 35355                |                | Fuel Cap (Red plastic) (Use as requir ed)                                       |
| 106  | 29774                |                | Fuel Line (Braided, 8 1/4") (Use as r equired)                                  |
| 106  | 30962                |                | Fuel Line (Braided, 32") (Use as requ ired)                                     |
| 107  | 26460                |                | Clamp, Fuel line (Use as required)                                              |
| 108  | 32158E               |                | Blower Housing (For electric starter)                                           |
|      | 29747B               |                | Screw, 5/16-24 x 21/32"                                                         |
|      | 27930A               |                | * Gasket, Exhaust flange                                                        |
|      | 32401                |                | Muffler                                                                         |
|      | 34390                |                | Deflector, Exhaust (Optional)                                                   |
|      | 33714                |                | Opt.Spark Arrest Muf.(Incl.112,143,14 4,144A)                                   |
|      | 391026               |                | Opt.Spark Arrest Muf.(Incl.143,143A,1 43B)                                      |
|      | 30196                |                | Screw, 5/16-18 x 3/4"                                                           |
|      | 26073                |                | Washer, Flat                                                                    |
|      | 650694A              |                | Screw, 5/16 - 18 x 2"                                                           |
|      | 32125                |                | Cup, Starter                                                                    |
|      | 35009<br>650815      |                | Screen, Starter cup                                                             |
|      | 8116                 |                | Washer, Belleville<br>Nut, Hex                                                  |
|      | 29716                |                | Screw, 1/4-28 x 7/16"                                                           |
|      | 31855                |                | Retainer, Bearing                                                               |
|      | 31793                |                | Bearing, Ball                                                                   |
|      | 31792                |                | Washer, Thrust                                                                  |
|      | 650778               |                | Washer, Lock                                                                    |
|      | 650580               |                | Nut, Lock                                                                       |
|      | 34663                |                | Spring, Speed control                                                           |
|      | 650821               |                | Screw, 10-32 x 1/2"                                                             |
| 140  | 30747                |                | Clip, Spark plug shorting                                                       |
| 141  | 650890               |                | Lockwasher, Shakeproof, 5/16                                                    |
|      | 27625                |                | Plug, Oil fill (Incl. 146A)                                                     |
|      | 33171                |                | Screen, Muffler (Use as required)                                               |
|      | 33185                |                | Cover & tube, Muffler (Use as require d)                                        |
|      | 650578               |                | Screw, 8-18 x 3/8" (Use as required)                                            |
|      | 33323                |                | Screen, Muffler (Use as required)                                               |
|      | 33700                |                | Cover & Tube, Muffler (Use as require d)                                        |
|      | 34011A               |                | Dipstick (Incl. 146)                                                            |
|      | 33590                |                | "O" Ring                                                                        |
|      | 29673                |                | * Gasket, Oil fill                                                              |
|      | 33893A<br>720164     |                | Oil Fill Tube                                                                   |
| 201  | 730164               |                | Air Cleaner Ass'y. (Red Poly)(Incl.87,120,121,122,123,124 & 230)(As req.)       |
| 201  | 730164               |                | Air Cleaner Kit, Mini bike (Incl.87,120,121,122,123 & 124)<br>(Use as required) |
| 2010 | 730130               |                | Muffler Adapter Kit (Incl.110,112)(As req.)                                     |
| 2017 |                      | \ <b>• •</b> • |                                                                                 |
|      |                      |                | / /                                                                             |

\_\_\_\_\_

|      | Deet Newshare | t. Description                                                                                                                                                                                                                                                                                                             |
|------|---------------|----------------------------------------------------------------------------------------------------------------------------------------------------------------------------------------------------------------------------------------------------------------------------------------------------------------------------|
|      |               | ty Description                                                                                                                                                                                                                                                                                                             |
| 201B | 730561        | Air Cleaner Kit<br>(Incl.74,79,80,87,88,89,90,91,92,94,95,96,97,99,100 & 230C)<br>(Used only on engine with an externally vented fully<br>adjustable carburetor)                                                                                                                                                           |
| 230A | 34768         | Decal, Name                                                                                                                                                                                                                                                                                                                |
|      | 34346         | Decal, Instruction                                                                                                                                                                                                                                                                                                         |
|      | 34704         | Decal, Instruction                                                                                                                                                                                                                                                                                                         |
|      | 34144         | Decal, Control                                                                                                                                                                                                                                                                                                             |
|      | 30547A        | Breaker Assy (Used on Std. Point igni tion)                                                                                                                                                                                                                                                                                |
|      | 30548B        | Condenser                                                                                                                                                                                                                                                                                                                  |
|      | 631021        | Inlet, Needle Seat & Clip Assy.                                                                                                                                                                                                                                                                                            |
|      | 611077        | Alternator (Optional)                                                                                                                                                                                                                                                                                                      |
|      | 650868        | Screw, 8-18 x 1-1/8" (3 required)(Opt .)                                                                                                                                                                                                                                                                                   |
|      | 611078        | Connector, A.C. Lighting (Optional)                                                                                                                                                                                                                                                                                        |
|      | 611079        | Connector, D.C. Charging (Optional)                                                                                                                                                                                                                                                                                        |
| 243  | 590610        | Tube, Centering (Optional)                                                                                                                                                                                                                                                                                                 |
| 244  | 590613        | Alternator Shaft (Optional)                                                                                                                                                                                                                                                                                                |
| 250  | 632213        | Carburetor (Incl. 85) (Refer to DiviSion 5, Section A, page                                                                                                                                                                                                                                                                |
|      |               | 176 for breakdown)                                                                                                                                                                                                                                                                                                         |
| 251  | 611038        | Magneto NOTE: The complete magneto is not available as<br>an assembly. The magneto number is shown for reference<br>purposes only. Order component parts individually, as<br>shown in parts list. (Refer to Division 5, Section B, page 39<br>for breakdown)                                                               |
| 252  | 590420A       | Rewind Starter (Refer to Division 5, Section C, page 25 for breakdown)                                                                                                                                                                                                                                                     |
| 254  | 33328D        | Starter Motor Kit (110-120 volt) This 110-120 volt starter<br>motor kit may have been added to this engine. It can be<br>added only if cylinder hasdrilled and tapped starter mounting<br>bosses and a ring gear flywheel (see#255). Refer to service<br>number stamped on end cap of motor or on decal for<br>identificat |
| 255  | 30811A        | Flywheel (Ring gear flywheel requiredon engines using 110-120 volt starter motor kits listed above) (Used on Std. point ignition before 1982)                                                                                                                                                                              |
| 255  | 611042        | Flywheel (Ring gear flywheel requiredon engines using 110-120 volt starter motor kits listed above) (Used on Std. point ignition 1982 or later)                                                                                                                                                                            |
| 255  | 611085        | Flywheel (Minimum ring gear flywheel required on engines<br>using 110-120 volt starter motor kits listed above) (Used on<br>solid state external ignition)                                                                                                                                                                 |
| 256  | 33235A        | Gasket Set (Incl. items marked*)                                                                                                                                                                                                                                                                                           |
|      |               |                                                                                                                                                                                                                                                                                                                            |