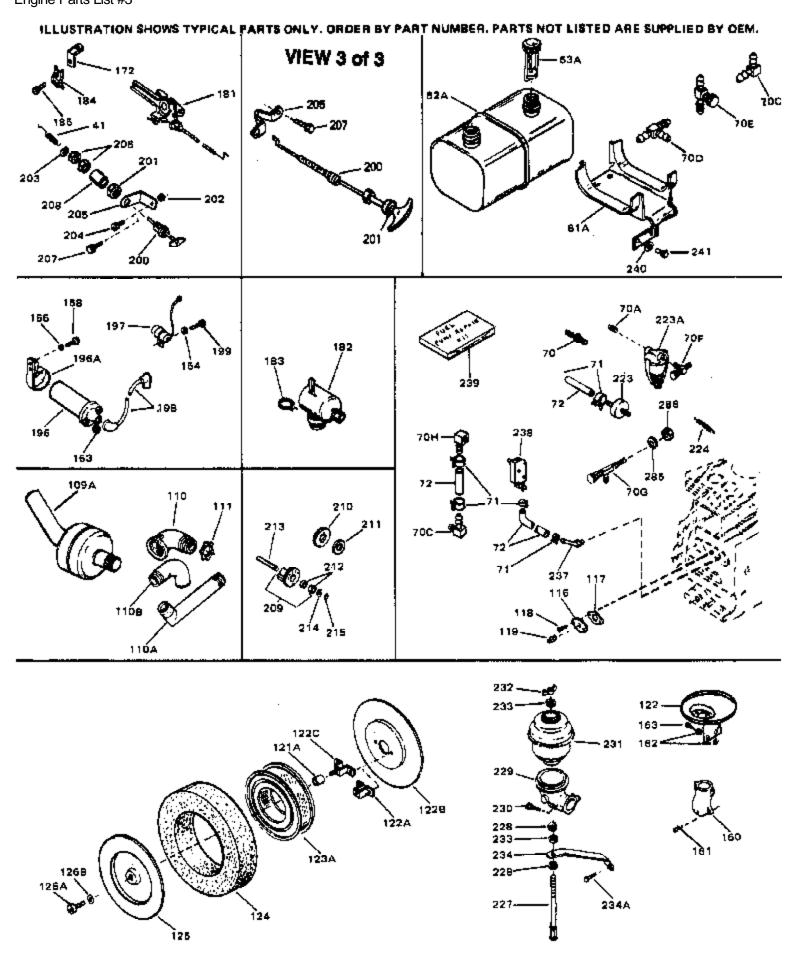

## For Discount Tecumseh Engine Parts Call 606-678-9623 or 606-561-4983 $_{\rm Page\ 9\ of\ 9}$ Engine Parts List #3

| Ref # | Part Number Qty | Description                                    |
|-------|-----------------|------------------------------------------------|
| 41    | 31967           | Spring, Governor                               |
| 62A   | 31977           | Fuel Tank (Incl. 63)                           |
| 71    | 26460           | Clamp, Fuel line (Use as required)             |
| 72    | 29774           | Fuel Line (Braided) (8.25") (Use as r equired) |
| 72    | 30705           | Fuel Line (Braided) (16") (Use as req uired)   |
| 72    | 30962           | Fuel Line (Braided) (32") (Use as req uired)   |
| 72    | 30965           | Fuel Line (Braided) (48") (Use as req uired)   |
| 110   | 32141           | 90 Degree Exhaust Elbow                        |
| 111   | 650590          | Nut, Conduit                                   |
| 119   | 28534           | Pipe Plug, 1/8-27 (Use as required)            |
| 119   | 9556            | Plug, Pipe, 1/8-27 (Use as required)           |
|       | 34065           | Bracket, Air cleaner                           |
| 122C  | 32907B          | Bracket, Air cleaner                           |
| 123A  | 32008           | Element, Air cleaner                           |
|       | 31990           | Bracket, Choke control                         |
|       | 27793           | Clip, Conduit                                  |
|       | 28942           | Screw, 10-32 x 3/8"                            |
|       | 32958           | Fitting, Fuel                                  |
|       | 32959           | Fuel Pump, Impulse                             |
| 239   | 33010           | Repair Kit, Impulse fuel pump                  |