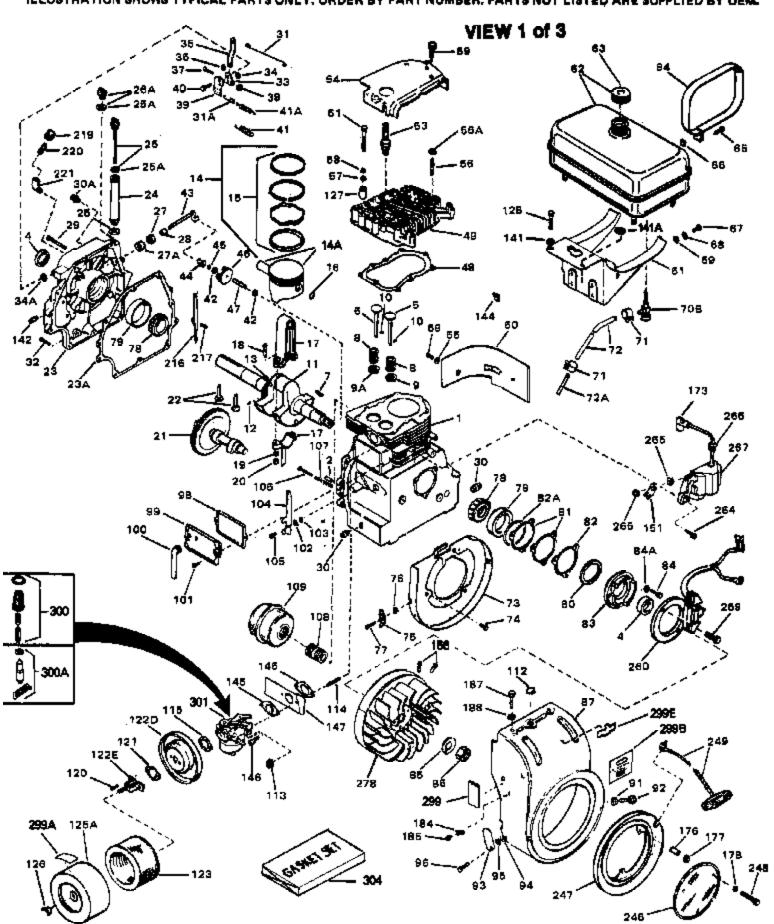

ILLUSTRATION SHOWS TYPICAL PARTS ONLY, ORDER BY PART NUMBER, PARTS NOT LISTED ARE SUPPLIED BY DEM.

www.mymowerparts.com

| Dof # | Part Number Qty | Description                                    |
|-------|-----------------|------------------------------------------------|
|       |                 |                                                |
| 1     | 333.            | Cylinder (Incl. 2, 4, 30 & 47) (3-1/2 " Bore)  |
|       | 27652           | Pin, Dowel                                     |
|       | 31950           | Seal, Oil                                      |
| 5     | 31940           | Intake Valve (Std.)                            |
| 5     | 31941           | Intake Valve (1/32" OS) (Incl. 9)              |
|       | 31942           | Exhaust Valve (Std.)                           |
|       | 31943           | Exhaust Valve (1/32" OS) (Incl. 9)             |
|       | 650592          | Key, Flywheel                                  |
|       | 31944           | Spring, Valve                                  |
|       |                 | •                                              |
|       | 31945           | Cap, Lower valve spring (Std.)                 |
|       | 31946           | Cap, Lower valve spring (1/32" OS)             |
|       | 31946           | Cap, Lower valve spring (1/32" OS)             |
|       | 31945           | Cap, Lower valve spring (Std.)                 |
| 10    | 20810           | Pin, Valve spring retainer                     |
| 11    | 33393A          | Crankshaft (Incl. 12, 13, 78 & 79)             |
| 12    | 29783           | Pin, Crankshaft gear                           |
|       | 31931           | Gear, Crankshaft                               |
|       | 34511           | Piston, Pin & Ring Set (Std.) (3-1/2" Bore)    |
|       | 34512           | Piston, Pin & Ring Set (.010" OS)              |
|       |                 |                                                |
|       | 34513           | Piston, Pin & Ring Set (.020" OS)              |
|       | 34524           | Piston, Pin & Ring Set (.030" OS)              |
|       | 34525_          | Piston, Pin & Ring Set (.040" OS)              |
|       | 32238B          | Piston & Pin Ass'y. (Std.)(Incl.16)(3 -1/2")   |
| 14A   | 32239B          | Piston & Pin Ass'y. (.010" OS) (Incl. 16)      |
| 14A   | 32240B          | Piston & Pin Ass'y. (.020" OS) (Incl. 16)      |
| 14A   | 32621B          | Piston & Pin Ass'y. (.030" OS) (Incl. 16)      |
|       | 32622B          | Piston & Pin Ass'y. (.040" OS) (Incl. 16)      |
|       | 32241           | Ring Set (Std.) (3-1/2" Bore)                  |
|       | 32242           | Ring Set (.010" OS)                            |
|       | 32243           |                                                |
|       |                 | Ring Set (.020" OS)                            |
|       | 32625           | Ring Set (.030" OS)                            |
|       | 32626           | Ring Set (.040" OS)                            |
|       | 32336           | Re-Ringing Set, Piston                         |
| 16    | 31919           | Ring, Piston pin retaining                     |
| 17    | 33093A          | Connecting Rod Ass'y.(Std.)(Incl.18, 19 & 20)  |
| 17    | 34383           | Connecting Rod Assy.(.010" US)(Incl.1 8,19,20) |
|       | 34384           | Connecting Rod Assy.(.020" US)(Incl.1 8,19,20) |
|       | 32077           | Bolt, Connecting rod                           |
|       | 26073           | Washer, Connecting rod                         |
|       | 28264           | Nut Assy., Lock                                |
|       | 32150           | Camshaft (MCR)                                 |
|       |                 | ,                                              |
|       | 31939           | Lifter, Valve                                  |
|       | 32580A          | Cover, Cylinder (Incl. 4, 28, 30, 34, & 43)    |
|       | 31956A          | * Gasket, Cylinder cover                       |
|       | 33893A          | Oil Fill Tube                                  |
| 25A   | 33590           | "O" Ring                                       |
| 26    | 33984A          | Dipstick (Incl. 25A)                           |
|       | 32426           | Spacer, Governor rod                           |
|       | 650588          | Screw, 1/4-20 x 2"                             |
|       | 28483           | Oil Drain Plug                                 |
|       | 28483           | Oil Drain Plug                                 |
|       |                 |                                                |
|       | 31968           | Link, Governor                                 |
|       | 650451          | Screw, 1/4-20 x 1"                             |
|       | 31964           | Clamp, Governor lever                          |
|       | 29193           | Ring, Retaining                                |
| 35    | 31963           | Lever, Governor adjusting                      |
| 36    | 650518          | Lockwasher                                     |
|       | 650544          | Screw, 10-24 x 7/8"                            |
|       |                 | ·                                              |

www.mymowerparts.com

|    | Port Number           | h. Description                                                 |
|----|-----------------------|----------------------------------------------------------------|
|    | Part Number Q<br>7975 | ty Description                                                 |
|    |                       | Nut, 10-24                                                     |
|    | 31965                 | Plate, Governor spring                                         |
|    | 30312                 | Screw, 10-32 x 1/2"                                            |
|    | 31967                 | Spring, Governor                                               |
|    | 30590A                | Washer, Flat                                                   |
|    | 32425                 | Rod Assy., Governor                                            |
| 44 | 31948                 | Spool, Governor                                                |
| 45 | 29193                 | Ring, Retaining                                                |
| 46 | 31947                 | Gear Assy., Governor                                           |
| 47 | 31930                 | Shaft, Mechanical Governor                                     |
| 48 | 32246A                | * Gasket, Cylinder head                                        |
| 49 | 33034                 | Head, Cylinder                                                 |
|    | 650694A               | Screw, 5/16-18 x 2" (Use as required)                          |
|    | 650711                | Screw, 5/16-18 x 1-5/8" (Use as requi red)                     |
|    | 650628A               | Screw, 5/16-18 x 2-3/8" (Use as required)                      |
|    | 650695A               | Screw, 5/16-18 x 2-1/4" (Use as required)                      |
|    | 650714                | Screw, 5/16-18 x 1-5/8" (Use as required)                      |
|    |                       |                                                                |
|    | 650697A               | Screw, 5/16-18 x 2-1/2" (Use as requi red)                     |
|    | 650692                | Screw, 5/16-18 x 1-3/4" (Use as requi red)                     |
|    | 650603                | Screw, 5/16-18 x 5/8" (Use as require d)                       |
|    | 33636                 | Resistor Spark Plug (RJ-8C)                                    |
|    | 34251                 | Resistor Spark Plug (RJ-17LM)                                  |
|    | 33035                 | Cover, Cylinder head                                           |
|    | 28537                 | Washer, Plain                                                  |
| 57 | 650691                | Washer, Flat (Use as required)                                 |
| 58 | 650690                | Washer, Belleville (Use as required)                           |
| 58 | 8274                  | Washer, Lock (Use as required)                                 |
| 59 | 650128                | Screw, 10-24 x 1/2"                                            |
| 60 | 31976                 | Extension, Blower housing                                      |
|    | 31978                 | Bracket, Fuel tank                                             |
|    | 410144B               | Fuel Cap (White Plastic)(Std.)(As req uired)                   |
|    | 34210                 | Fuel Cap (Red Plastic) (Spurt resistant, High profile) (Use as |
|    |                       | required)                                                      |
| 64 | 31979                 |                                                                |
|    |                       | Strap, Fuel tank                                               |
|    | 650451                | Screw, 1/4-20 x 1"                                             |
|    | 650456                | Nut, Flange whiz-lock, 1/4-20                                  |
|    | 650517                | Screw, 1/4-20 x 27/32" (Use as requir ed)                      |
|    | 650561                | Screw, 1/4-20 x 5/8" (Use as required )                        |
|    | 30063                 | Screw, 1/4-20 x 1/2" (Use as required )                        |
|    | 792028                | Screw, 5/16-18 x 7/8" (Use as require d)                       |
|    | 29683                 | Strainer & Shut-off, Fuel                                      |
|    | 26460                 | Clamp, Fuel line (Use as required)                             |
| 72 | 29774                 | Fuel Line (Braided) (8.25") (Use as r equired)                 |
| 72 | 30705                 | Fuel Line (Braided) (16") (Use as req uired)                   |
| 72 | 30962                 | Fuel Line (Braided) (32") (Use as req uired)                   |
| 72 | 30965                 | Fuel Line (Braided) (48") (Use as req uired)                   |
|    | 32579                 | Baffle, Blower housing                                         |
|    | 650561                | Screw, 1/4-20 x 5/8"                                           |
|    | 31932                 | Bearing, Tapered roller                                        |
|    | 31928                 | Cup, Bearing                                                   |
|    | 32031                 | Spacer, Steel (.010" thick) NOTE: Determine the gap            |
| 00 | 0200 I                |                                                                |
|    |                       | between the cover and the machined surface on the cylinder     |
|    |                       | which can be from .001"up to .007" in which case no shim       |
|    |                       | gaskets will be required. Use of gasket must be limited to a   |
|    |                       | combined total of .010" thick. Steel spacersmust be used       |
|    |                       | as required                                                    |

#### www.mymowerparts.com

|      | B (N )          | <b>D</b>                                                                                                                                                                                                                                                                                                  |
|------|-----------------|-----------------------------------------------------------------------------------------------------------------------------------------------------------------------------------------------------------------------------------------------------------------------------------------------------------|
|      |                 | Description  * Cooleat Shire ( 004/005 thist) NOTE: Determine the gray                                                                                                                                                                                                                                    |
| 81   | 31971           | * Gasket, Shim (.004/.005 thick) NOTE: Determine the gap between the cover and the machined surface on the cylinder which can be from .001"up to .007" in which case no shim gaskets will be required. Use of gasket must be limited to a combined total of .010" thick. Steel spacersmust be used as req |
| 82   | 31972           | * Gasket, Shim (.005/.007 thick) NOTE: Determine the gap between the cover and the machined surface on the cylinder which can be from .001"up to .007" in which case no shim gaskets will be required. Use of gasket must be limited to a combined total of .010" thick. Steel spacersmust be used as req |
| 82A  | 32599           | "O" Ring                                                                                                                                                                                                                                                                                                  |
|      | 32577           | Cover, Cylinder NOTE: Determine the gap between the cover and the machined surface on the cylinder which can be from .001"up to .007" in which case no shim gaskets will be required. Use of gasket must be limited to a combined total of .010" thick. Steel spacersmust be used as required to eliminat |
| 84   | 792028          | Screw, 5/16-18 x 7/8"                                                                                                                                                                                                                                                                                     |
|      | 650679          | Lockwasher, 5/16" (Use as required)                                                                                                                                                                                                                                                                       |
|      | 650666          | Washer, Lock                                                                                                                                                                                                                                                                                              |
|      | 650594          | Nut, Flywheel, 3/4-16                                                                                                                                                                                                                                                                                     |
|      | 33044A          | Blower Hsg. (Incl.73) (For electric s tarter)                                                                                                                                                                                                                                                             |
|      | 8274            | Washer, Lock                                                                                                                                                                                                                                                                                              |
|      | 650595<br>8274  | Screw, 5/16-24 x 3/8"<br>Washer, Lock                                                                                                                                                                                                                                                                     |
|      | 650624          | Screw, 5/16-24 x 9/16"                                                                                                                                                                                                                                                                                    |
|      | 31958           | * Gasket, Breather                                                                                                                                                                                                                                                                                        |
|      | 31957           | Breather Assy.                                                                                                                                                                                                                                                                                            |
|      | 35350           | Tube, Breather                                                                                                                                                                                                                                                                                            |
|      | 650128          | Screw, 10-24 x 1/2"                                                                                                                                                                                                                                                                                       |
|      | 28558           | Washer, Wave                                                                                                                                                                                                                                                                                              |
| 103  | 31966           | Bushing, Control lever                                                                                                                                                                                                                                                                                    |
|      | 31984A          | Lever, Control                                                                                                                                                                                                                                                                                            |
|      | 650597          | Screw, 10-24 x 5/8"                                                                                                                                                                                                                                                                                       |
|      | 650591          | Screw, 10-24 x 2"                                                                                                                                                                                                                                                                                         |
|      | 33099           | Spring                                                                                                                                                                                                                                                                                                    |
|      | 32042           | Nipple, Exhaust pipe                                                                                                                                                                                                                                                                                      |
|      | 32043B<br>33038 | Muffler Plug, Button (Use as required)                                                                                                                                                                                                                                                                    |
|      | 27272           | * Gasket, Air cleaner                                                                                                                                                                                                                                                                                     |
|      | 650399          | Screw, 10-32 x 5/8"                                                                                                                                                                                                                                                                                       |
|      | 30767           | Spacer, Air cleaner                                                                                                                                                                                                                                                                                       |
|      | 32810           | Cover, Air cleaner                                                                                                                                                                                                                                                                                        |
|      | 650513          | Nut, Wing                                                                                                                                                                                                                                                                                                 |
| 128  | 650713          | Screw, 5/16-18 x 5/8" (Use as require d)                                                                                                                                                                                                                                                                  |
|      | 650429          | Screw, 5/16-18 x 3/4" (Use as require d)                                                                                                                                                                                                                                                                  |
|      | 792028          | Screw, 5/16-18 x 7/8" (Use as require d)                                                                                                                                                                                                                                                                  |
|      | 26073           | Washer, Flat (Use as required)                                                                                                                                                                                                                                                                            |
| 141A |                 | Lockwasher, Split (Use as required)                                                                                                                                                                                                                                                                       |
|      | 33263<br>650451 | * Gasket, Carburetor                                                                                                                                                                                                                                                                                      |
|      | 650451<br>34061 | Screw, 1/4-20 x 1"                                                                                                                                                                                                                                                                                        |
|      | 610908          | Baffle, Air<br>Terminal, Female                                                                                                                                                                                                                                                                           |
|      | 730201          | Trigger Pin Kit (Use as required)                                                                                                                                                                                                                                                                         |
|      |                 | 4                                                                                                                                                                                                                                                                                                         |

# For Discount Tecumseh Engine Parts Call 606-678-9623 or 606-561-4983 $_{\rm Page\ 5\ of\ 9}$ Engine Parts List #1

| Ref # | Part Number C | ty Description                                                                  |
|-------|---------------|---------------------------------------------------------------------------------|
| 173   | 610118        | Cover, Spark plug (Use as required)                                             |
| 177   | 650675        | Washer, Flat 1/4"                                                               |
| 177   | 8345          | Washer, 1/4 plain (Use as required)                                             |
| 178   | 27070         | Washer, Lock 1/4 E.T. (Use as require d)                                        |
| 178   | 650675        | Washer, Flat 1/4 (Use as required)                                              |
| 184   | 27793         | Clip, Conduit                                                                   |
| 185   | 28942         | Screw, 10-32 x 3/8"                                                             |
| 187   | 650713        | Screw, 5/16-18 x 5/8"                                                           |
| 188   | 26073         | Washer, Flat                                                                    |
| 246   | 33776         | Screen, Starter pulley                                                          |
| 248   | 650670        | Screw, 1/4-20 x 3/4"                                                            |
| 249   | 32046         | Rope Assy., Starter (Use as required)                                           |
| 264   | 650661        | Screw, 1/4-20 x 3/4"                                                            |
| 265   | 610408        | Nut, Hex                                                                        |
| 266   | 610750        | Grommet, Lead wire                                                              |
| 267   | 610906        | Solid State Magneto (Incl.151,173,265,266)(20 Amp)                              |
| 278   | 610901        | Solid State Flywheel                                                            |
| 299   | 34346         | Decal, Instruction                                                              |
| 299B  | 550223        | Decal, Name                                                                     |
| 299B  | 32676         | Decal, Solid State                                                              |
| 299A  | 31752         | Decal, Air cleaner                                                              |
| 300A  | 631725        | Inlet Needle, Seat & Clip Assy.                                                 |
| 301   | 631969        | Carburetor (Incl. 145) (Refer to Division 5, Section A, page 150 for breakdown) |
| 304   | 33237A        | * Gasket Set (Incl. items marked *)                                             |