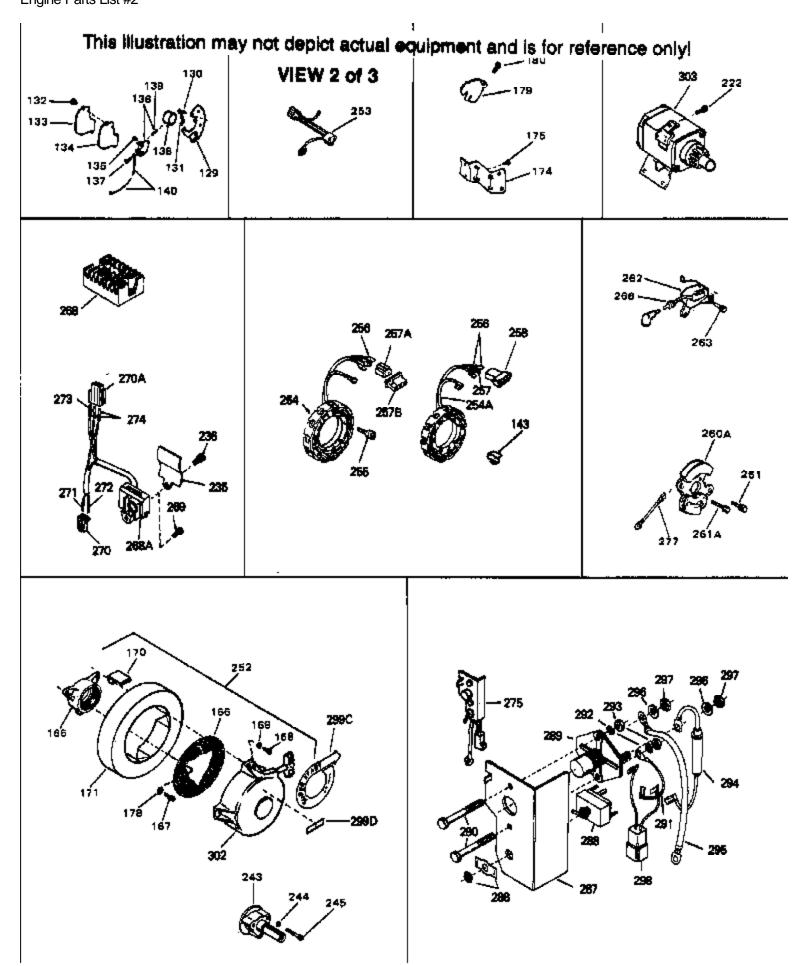

### For Discount Tecumseh Engine Parts Call 606-678-9623 or 606-561-4983 $\,$ Page 7 of 9 Engine Parts List #2

| Ref # | Part Number | Qty Description                                                                                                      |
|-------|-------------|----------------------------------------------------------------------------------------------------------------------|
| 178   | 27070       | Washer, Lock 1/4 E.T. (Use as require d)                                                                             |
| 178   | 650675      | Washer, Flat 1/4 (Use as required)                                                                                   |
| 180   | 650701      | Screw, 8-18 x 7/16" (Use as required)                                                                                |
| 222   | 792028      | Screw, 5/16-18 x 7/8" (Use w/32817 st r.motor)                                                                       |
| 222   | 650781      | Screw,5/16-18 x 11/16"(Use w/33835 st r.motor)                                                                       |
| 235   | 34276       | Plate, Cover (Use as required to cover regulator mounting hole in blower housing)                                    |
| 236   | 650736      | Screw, 10-16 x 3/8" (Use as required)                                                                                |
|       | 730134      | Rewind Starter Kit (Incl. 165, 166, 167, 168, 169 & 291) (Use as required)                                           |
| 253   | 33018       | Harness Assy., Adapter (Use as requir ed)                                                                            |
| 254A  | 610902      | Alternator Coil (20 Amp)(Incl.256,257,258)                                                                           |
| 255   | 650521      | Screw, 10-32 x 1-1/8"                                                                                                |
| 256   | 610905      | Terminal                                                                                                             |
| 257   | 610904      | Terminal                                                                                                             |
|       | 610824      | Flat Connector (Female terminals) (As req.)                                                                          |
|       | 610903      | Connector, Flat                                                                                                      |
|       | 610750      | Grommet, Lead wire                                                                                                   |
|       | 730198      | Starter Switch Kit(Incl. 287-298) (As req.)                                                                          |
| 303   | 33835       | Electric Starter Motor (12 Volt) NOTE: The 32817 and 33835 starter motors are used interchangeably on the se models. |
|       |             | Refer to service numberstamped on end cap of motor, or on                                                            |
|       |             | decal for identification. Refer to Division 5, Section D for                                                         |
|       |             | breakdown.                                                                                                           |