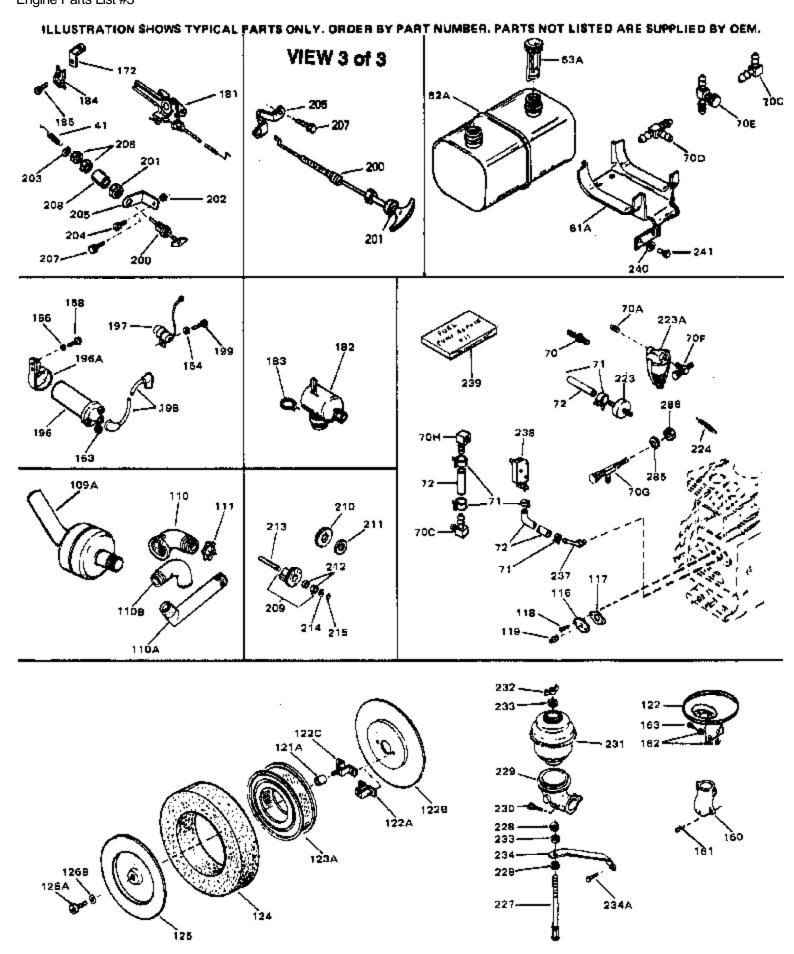

# For Discount Tecumseh Engine Parts Call 606-678-9623 or 606-561-4983 $_{\rm Page\ 9\ of\ 9}$ Engine Parts List #3

| Ref # | Part Number | Qty | Description                                    |
|-------|-------------|-----|------------------------------------------------|
| 41    | 31967       |     | Spring, Governor                               |
| 62A   | 31977       |     | Fuel Tank (Incl. 63)                           |
| 71    | 26460       |     | Clamp, Fuel line (Use as required)             |
| 72    | 30962       |     | Fuel Line (Braided) (32") (Use as req uired)   |
| 72    | 30965       |     | Fuel Line (Braided) (48") (Use as req uired)   |
| 72    | 29774       |     | Fuel Line (Braided) (8.25") (Use as r equired) |
| 72    | 30705       |     | Fuel Line (Braided) (16") (Use as req uired)   |
| 119   | 28534       |     | Pipe Plug, 1/8-27 (Use as required)            |
| 119   | 9556        |     | Plug, Pipe, 1/8-27 (Use as required)           |
| 122C  | 32907B      |     | Bracket, Air cleaner                           |
| 122B  | 34065       |     | Bracket, Air cleaner                           |
| 123A  | 32008       |     | Element, Air cleaner                           |
| 184   | 27793       |     | Clip, Conduit                                  |
| 185   | 28942       |     | Screw, 10-32 x 3/8"                            |