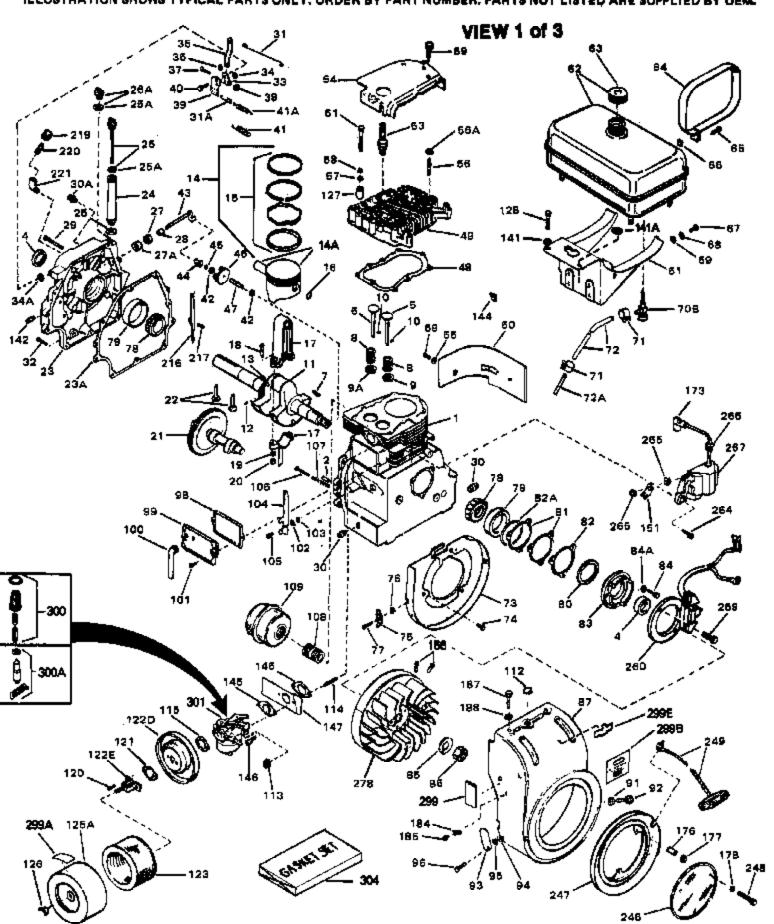

ILLUSTRATION SHOWS TYPICAL PARTS ONLY, ORDER BY PART NUMBER, PARTS NOT LISTED ARE SUPPLIED BY DEM.

www.mymowerparts.com

|     | Dort Neural on Ote. | Description                                    |
|-----|---------------------|------------------------------------------------|
|     | Part Number Qty     |                                                |
|     | 33042               | Cylinder (Incl. 2, 4, 30 & 47) (3-1/2 " Bore)  |
|     | 27652               | Pin, Dowel                                     |
|     | 31950               | Seal, Oil                                      |
| 5   | 31940               | Intake Valve (Std.)                            |
| 5   | 31941               | Intake Valve (1/32" OS) (Incl. 9)              |
| 6   | 31942               | Exhaust Valve (Std.)                           |
|     | 31943               | Exhaust Valve (1/32" OS) (Incl. 9)             |
|     | 650592              | Key, Flywheel                                  |
|     | 31944               | Spring, Valve                                  |
|     | 31946               | Cap, Lower valve spring (1/32" OS)             |
|     | 31945               | Cap, Lower valve spring (\$\fo2\$ Go)          |
|     | 31945               |                                                |
|     |                     | Cap, Lower valve spring (Std.)                 |
|     | 31946               | Cap, Lower valve spring (1/32" OS)             |
|     | 20810               | Pin, Valve spring retainer                     |
|     | 33393A              | Crankshaft (Incl. 12, 13, 78 & 79)             |
|     | 29783               | Pin, Crankshaft gear                           |
|     | 31931               | Gear, Crankshaft                               |
|     | 34511               | Piston, Pin & Ring Set (Std.) (3-1/2" Bore)    |
| 14  | 34512               | Piston, Pin & Ring Set (.010" OS)              |
| 14  | 34513               | Piston, Pin & Ring Set (.020" OS)              |
| 14  | 34524               | Piston, Pin & Ring Set (.030" OS)              |
| 14  | 34525               | Piston, Pin & Ring Set (.040" OS)              |
| 14A | 32238B              | Piston & Pin Ass'y. (Std.)(Incl.16)(3 -1/2")   |
|     | 32239B              | Piston & Pin Ass'y. (.010" OS) (Incl. 16)      |
|     | 32240B              | Piston & Pin Ass'y. (.020" OS) (Incl. 16)      |
|     | 32621B              | Piston & Pin Ass'y. (.030" OS) (Incl. 16)      |
|     | 32622B              | Piston & Pin Ass'y. (.040" OS) (Incl. 16)      |
|     | 32241               | Ring Set (Std.) (3-1/2" Bore)                  |
|     |                     |                                                |
|     | 32242               | Ring Set (.010" OS)                            |
|     | 32243               | Ring Set (.020" OS)                            |
|     | 32625               | Ring Set (.030" OS)                            |
|     | 32626               | Ring Set (.040" OS)                            |
|     | 32336               | Re-Ringing Set, Piston                         |
|     | 31919               | Ring, Piston pin retaining                     |
|     | 33093A              | Connecting Rod Ass'y.(Std.)(Incl.18, 19 & 20)  |
|     | 34383               | Connecting Rod Assy.(.010" US)(Incl.1 8,19,20) |
|     | 34384               | Connecting Rod Assy.(.020" US)(Incl.1 8,19,20) |
| 18  | 32077               | Bolt, Connecting rod                           |
| 19  | 26073               | Washer, Connecting rod                         |
| 20  | 28264               | Nut Assy., Lock                                |
| 21  | 32150               | Camshaft (MCR)                                 |
| 22  | 31939               | Lifter, Valve                                  |
|     | 32685               | Cylinder Cover (Incl.4,25,26A,28,30,3 4 & 43)  |
|     | 31956A              | * Gasket, Cylinder cover                       |
|     | 29673               | * Gasket, Oil fill                             |
|     | 33069               | Dipstick (Incl. 25A)                           |
|     | 32426               | Spacer, Governor rod                           |
|     | 650588              | Screw, 1/4-20 x 2"                             |
|     |                     |                                                |
|     | 31927               | Oil Drain Plug                                 |
|     | 31968               | Link, Governor                                 |
|     | 650451              | Screw, 1/4-20 x 1"                             |
|     | 31964               | Clamp, Governor lever                          |
|     | 29193               | Ring, Retaining                                |
|     | 31963               | Lever, Governor adjusting                      |
|     | 650518              | Lockwasher                                     |
|     | 650544              | Screw, 10-24 x 7/8"                            |
|     | 7975                | Nut, 10-24                                     |
| 39  | 31965               | Plate, Governor spring                         |

Plate, Governor spring www.mymowerparts.com

|    | Part Number Qt |                                                                |
|----|----------------|----------------------------------------------------------------|
|    | 30312          | Screw, 10-32 x 1/2"                                            |
| 41 | 31967          | Spring, Governor                                               |
| 42 | 30590A         | Washer, Flat                                                   |
| 43 | 32425          | Rod Assy., Governor                                            |
| 44 | 31948          | Spool, Governor                                                |
|    | 29193          | Ring, Retaining                                                |
|    | 31947          | Gear Assy., Governor                                           |
|    | 31930          | Shaft, Mechanical Governor                                     |
|    | 32246A         | * Gasket, Cylinder head                                        |
|    | 33034          |                                                                |
|    |                | Head, Cylinder                                                 |
|    | 650694A        | Screw, 5/16-18 x 2" (Use as required)                          |
|    | 650711         | Screw, 5/16-18 x 1-5/8" (Use as requi red)                     |
|    | 650628A        | Screw, 5/16-18 x 2-3/8" (Use as requi red)                     |
|    | 650695A        | Screw, 5/16-18 x 2-1/4" (Use as requi red)                     |
|    | 650714         | Screw, 5/16-18 x 1-5/8" (Use as requi red)                     |
|    | 650697A        | Screw, 5/16-18 x 2-1/2" (Use as requi red)                     |
| 51 | 650692         | Screw, 5/16-18 x 1-3/4" (Use as requi red)                     |
| 51 | 650603         | Screw, 5/16-18 x 5/8" (Use as require d)                       |
| 53 | 33636          | Resistor Spark Plug (RJ-8C)                                    |
| 53 | 34251          | Resistor Spark Plug (RJ-17LM)                                  |
|    | 33035          | Cover, Cylinder head                                           |
|    | 28537          | Washer, Plain                                                  |
|    | 650691         | Washer, Flat (Use as required)                                 |
|    | 650690         | Washer, Belleville (Use as required)                           |
|    | 8274           | Washer, Lock (Use as required)                                 |
|    | 650128         |                                                                |
|    |                | Screw, 10-24 x 1/2"                                            |
|    | 31976          | Extension, Blower housing                                      |
|    | 31978          | Bracket, Fuel tank                                             |
|    | 410144B        | Fuel Cap (White Plastic)(Std.)(As req uired)                   |
| 63 | 34210          | Fuel Cap (Red Plastic) (Spurt resistant, High profile) (Use as |
|    |                | required)                                                      |
| 64 | 31979          | Strap, Fuel tank                                               |
|    | 650451         | Screw, 1/4-20 x 1"                                             |
|    | 650456         | Nut, Flange whiz-lock, 1/4-20                                  |
|    | 650517         | Screw, 1/4-20 x 27/32" (Use as requir ed)                      |
|    | 650561         | Screw, 1/4-20 x 5/8" (Use as required )                        |
|    | 30063          | Screw, 1/4-20 x 1/2" (Use as required )                        |
|    | 792028         | Screw, 5/16-18 x 7/8" (Use as required)                        |
|    | 29683          | Strainer & Shut-off, Fuel                                      |
|    | 26460          |                                                                |
|    |                | Clamp, Fuel line (Use as required)                             |
|    | 30962          | Fuel Line (Braided) (32") (Use as required)                    |
|    | 30965          | Fuel Line (Braided) (48") (Use as req uired)                   |
|    | 29774          | Fuel Line (Braided) (8.25") (Use as r equired)                 |
|    | 30705          | Fuel Line (Braided) (16") (Use as req uired)                   |
|    | 31975          | Baffle, Blower housing                                         |
|    | 650561         | Screw, 1/4-20 x 5/8"                                           |
| 75 | 33356          | Terminal                                                       |
| 76 | 28545          | Grommet, Plastic                                               |
| 77 | 650760         | Screw, 8-32 x 3/8"                                             |
|    | 31932          | Bearing, Tapered roller                                        |
|    | 31928          | Cup, Bearing                                                   |
|    | 32031          | Spacer, Steel (.010" thick) NOTE: Determine the gap            |
| 30 |                | between the cover and the machined surface on the cylinder     |
|    |                | which can be from .001"up to .007" in which case no shim       |
|    |                | gaskets will be required. Use of gasket must be limited to a   |
|    |                | combined total of .010" thick. Steel spacersmust be used       |
|    |                | ·                                                              |
|    |                | as required                                                    |
|    |                |                                                                |

### www.mymowerparts.com

|      |                 | Description                                                                                                                                                                                                                                                                                               |
|------|-----------------|-----------------------------------------------------------------------------------------------------------------------------------------------------------------------------------------------------------------------------------------------------------------------------------------------------------|
| 81   | 31971           | * Gasket, Shim (.004/.005 thick) NOTE: Determine the gap between the cover and the machined surface on the cylinder which can be from .001"up to .007" in which case no shim gaskets will be required. Use of gasket must be limited to a combined total of .010" thick. Steel spacersmust be used as req |
| 82   | 31972           | * Gasket, Shim (.005/.007 thick) NOTE: Determine the gap between the cover and the machined surface on the cylinder which can be from .001"up to .007" in which case no shim gaskets will be required. Use of gasket must be limited to a combined total of .010" thick. Steel spacersmust be used as req |
| 82A  | 32599           | "O" Ring                                                                                                                                                                                                                                                                                                  |
|      | 32577           | Cover, Cylinder NOTE: Determine the gap between the cover and the machined surface on the cylinder which can be from .001"up to .007" in which case no shim gaskets will be required. Use of gasket must be limited to a combined total of .010" thick. Steel spacersmust be used as required to eliminat |
| 84   | 792028          | Screw, 5/16-18 x 7/8"                                                                                                                                                                                                                                                                                     |
|      | 650679          | Lockwasher, 5/16" (Use as required)                                                                                                                                                                                                                                                                       |
|      | 650666          | Washer, Lock                                                                                                                                                                                                                                                                                              |
|      | 650594          | Nut, Flywheel, 3/4-16                                                                                                                                                                                                                                                                                     |
| 87   | 33037           | Blower Housing                                                                                                                                                                                                                                                                                            |
| 91   | 8274            | Washer, Lock                                                                                                                                                                                                                                                                                              |
|      | 650595          | Screw, 5/16-24 x 3/8"                                                                                                                                                                                                                                                                                     |
|      | 32039           | Switch, Stop                                                                                                                                                                                                                                                                                              |
|      | 650890          | Washer, Shakeproof                                                                                                                                                                                                                                                                                        |
|      | 26073           | Washer, Flat                                                                                                                                                                                                                                                                                              |
|      | 650624          | Screw, 5/16-24 x 9/16"                                                                                                                                                                                                                                                                                    |
|      | 31958           | * Gasket, Breather                                                                                                                                                                                                                                                                                        |
|      | 31957           | Breather Assy.                                                                                                                                                                                                                                                                                            |
|      | 35350<br>650128 | Tube, Breather<br>Screw, 10-24 x 1/2"                                                                                                                                                                                                                                                                     |
|      | 28558           | Washer, Wave                                                                                                                                                                                                                                                                                              |
|      | 31966           | Bushing, Control lever                                                                                                                                                                                                                                                                                    |
|      | 31984A          | Lever, Control                                                                                                                                                                                                                                                                                            |
|      | 650597          | Screw, 10-24 x 5/8"                                                                                                                                                                                                                                                                                       |
|      | 650591          | Screw, 10-24 x 2"                                                                                                                                                                                                                                                                                         |
|      | 33099           | Spring                                                                                                                                                                                                                                                                                                    |
|      | 32042           | Nipple, Exhaust pipe                                                                                                                                                                                                                                                                                      |
| 109  | 32043B          | Muffler                                                                                                                                                                                                                                                                                                   |
| 112  | 33038           | Plug, Button (Use as required)                                                                                                                                                                                                                                                                            |
|      | 27272           | * Gasket, Air cleaner                                                                                                                                                                                                                                                                                     |
|      | 650399          | Screw, 10-32 x 5/8"                                                                                                                                                                                                                                                                                       |
|      | 30767           | Spacer, Air cleaner                                                                                                                                                                                                                                                                                       |
|      | 32810           | Cover, Air cleaner                                                                                                                                                                                                                                                                                        |
|      | 650513          | Nut, Wing                                                                                                                                                                                                                                                                                                 |
|      | 650713          | Screw, 5/16-18 x 5/8" (Use as require d)                                                                                                                                                                                                                                                                  |
|      | 650429          | Screw, 5/16-18 x 3/4" (Use as require d)                                                                                                                                                                                                                                                                  |
|      | 792028          | Screw, 5/16-18 x 7/8" (Use as require d)                                                                                                                                                                                                                                                                  |
| 141A |                 | Lockwasher, Split (Use as required)                                                                                                                                                                                                                                                                       |
|      | 26073           | Washer, Flat (Use as required)                                                                                                                                                                                                                                                                            |
|      | 33263<br>650454 | * Gasket, Carburetor                                                                                                                                                                                                                                                                                      |
|      | 650451          | Screw, 1/4-20 x 1"                                                                                                                                                                                                                                                                                        |
| 147  | 34061           | Baffle, Air                                                                                                                                                                                                                                                                                               |

# For Discount Tecumseh Engine Parts Call 606-678-9623 or 606-561-4983 $_{\rm Page\ 5\ of\ 9}$ Engine Parts List #1

|     |        | Description                                                                     |
|-----|--------|---------------------------------------------------------------------------------|
| 151 | 610908 | Terminal, Female                                                                |
| 156 | 730201 | Trigger Pin Kit (Use as required)                                               |
| 173 | 610118 | Cover, Spark plug (Use as required)                                             |
| 176 | 31992  | Spacer, Screen                                                                  |
| 177 | 8345   | Washer, 1/4 plain (Use as required)                                             |
| 178 | 27070  | Washer, Lock 1/4 E.T. (Use as require d)                                        |
|     | 650675 | Washer, Flat 1/4 (Use as required)                                              |
|     | 27793  | Clip, Conduit                                                                   |
|     | 28942  | Screw, 10-32 x 3/8"                                                             |
| 187 | 650713 | Screw, 5/16-18 x 5/8"                                                           |
|     | 26073  | Washer, Flat                                                                    |
| 246 | 33776  | Screen, Starter pulley                                                          |
| 247 | 31980  | Pulley, Starter                                                                 |
|     | 650680 | Screw, 1/4-20 x 1-1/2"                                                          |
| 249 | 32046  | Rope Assy., Starter (Use as required)                                           |
| 259 | 650399 | Screw, 10-32 x 5/8"                                                             |
| 260 | 610965 | Solid State Stator Plate Ass'y.                                                 |
|     | 650661 | Screw, 1/4-20 x 3/4"                                                            |
|     | 610408 | Nut, Hex                                                                        |
|     | 610750 | Grommet, Lead wire                                                              |
|     | 610906 | Solid State Magneto (Incl.151,173,265,266)(20 Amp)                              |
|     | 611000 | Flywheel                                                                        |
|     | 34346  | Decal, Instruction                                                              |
|     | 550223 | Decal, Name                                                                     |
|     | 32676  | Decal, Solid State                                                              |
|     | 31752  | Decal, Air cleaner                                                              |
|     | 631021 | Inlet Needle, Seat & Clip Assy.                                                 |
| 301 | 631975 | Carburetor (Incl. 145) (Refer to Division 5, Section A, page 150 for breakdown) |
| 304 | 33237A | * Gasket Set (Incl. items marked *)                                             |