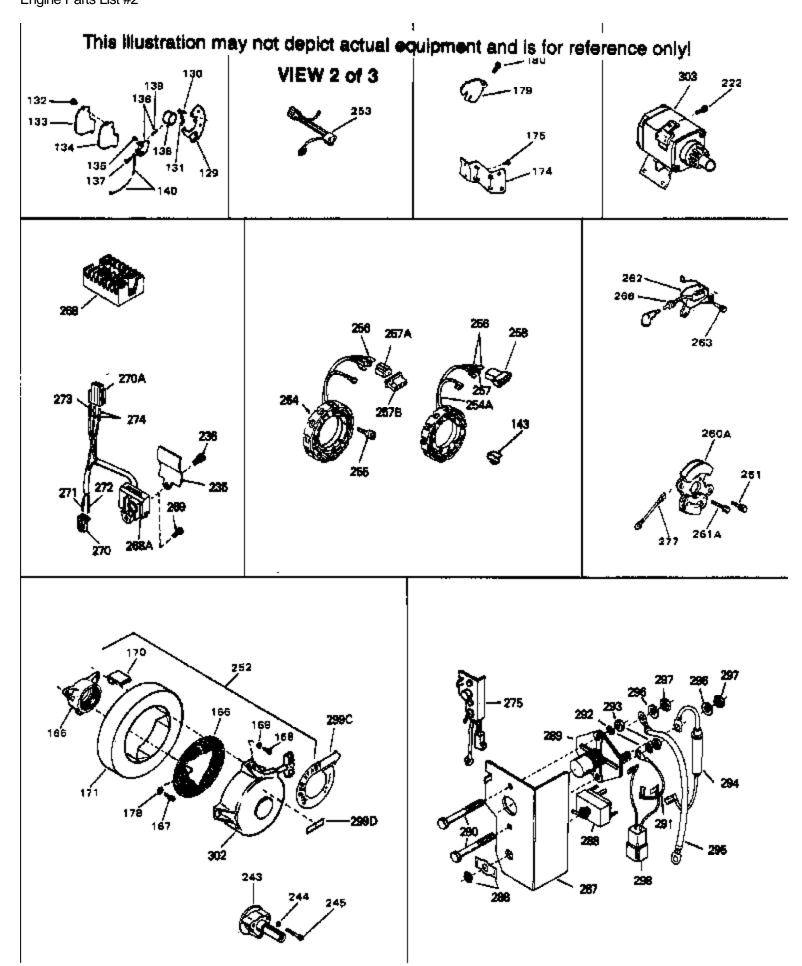

# For Discount Tecumseh Engine Parts Call 606-678-9623 or 606-561-4983 $_{\rm Page\ 7\ of\ 9}$ Engine Parts List #2

| Ref # | Part Number Qty | Description                                                                       |
|-------|-----------------|-----------------------------------------------------------------------------------|
| 178   | 27070           | Washer, Lock 1/4 E.T. (Use as require d)                                          |
| 178   | 650675          | Washer, Flat 1/4 (Use as required)                                                |
| 180   | 650701          | Screw, 8-18 x 7/16" (Use as required)                                             |
| 222   | 792028          | Screw, 5/16-18 x 7/8" (Use w/32817 st r.motor)                                    |
| 222   | 650781          | Screw,5/16-18 x 11/16"(Use w/33835 st r.motor)                                    |
| 235   | 34276           | Plate, Cover (Use as required to cover regulator mounting hole in blower housing) |
| 236   | 650736          | Screw, 10-16 x 3/8" (Use as required)                                             |
| 252   | 730134          | Rewind Starter Kit (Incl. 165, 166, 167, 168, 169 & 291) (Use as required)        |
| 253   | 33018           | Harness Assy., Adapter (Use as requir ed)                                         |
| 257B  | 610824          | Flat Connector (Female terminals) (As req.)                                       |
| 266   | 610750          | Grommet, Lead wire                                                                |
| 275   | 730198          | Starter Switch Kit(Incl. 287-298) (As req.)                                       |