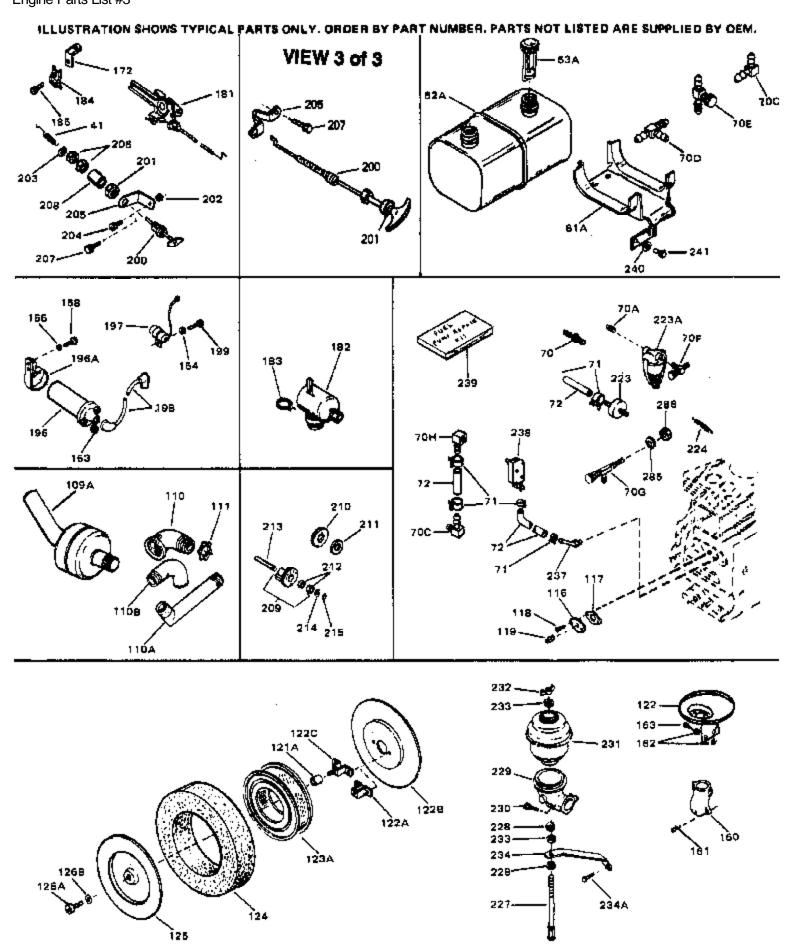

## For Discount Tecumseh Engine Parts Call 606-678-9623 or 606-561-4983 $_{\rm Page~9~of~9}$ Engine Parts List #3

| Ref # | Part Number Q | ty Description                                 |
|-------|---------------|------------------------------------------------|
| 41    | 31967         | Spring, Governor                               |
| 62A   | 31977         | Fuel Tank (Incl. 63)                           |
| 71    | 26460         | Clamp, Fuel line (Use as required)             |
| 72    | 29774         | Fuel Line (Braided) (8.25") (Use as r equired) |
| 72    | 30705         | Fuel Line (Braided) (16") (Use as req uired)   |
| 72    | 30962         | Fuel Line (Braided) (32") (Use as req uired)   |
| 72    | 30965         | Fuel Line (Braided) (48") (Use as req uired)   |
| 119   | 28534         | Pipe Plug, 1/8-27 (Use as required)            |
| 119   | 9556          | Plug, Pipe, 1/8-27 (Use as required)           |
| 123A  | 32008         | Element, Air cleaner                           |
| 237   | 32958         | Fitting, Fuel                                  |
| 238   | 32959         | Fuel Pump, Impulse                             |
| 239   | 33010         | Repair Kit, Impulse fuel pump                  |