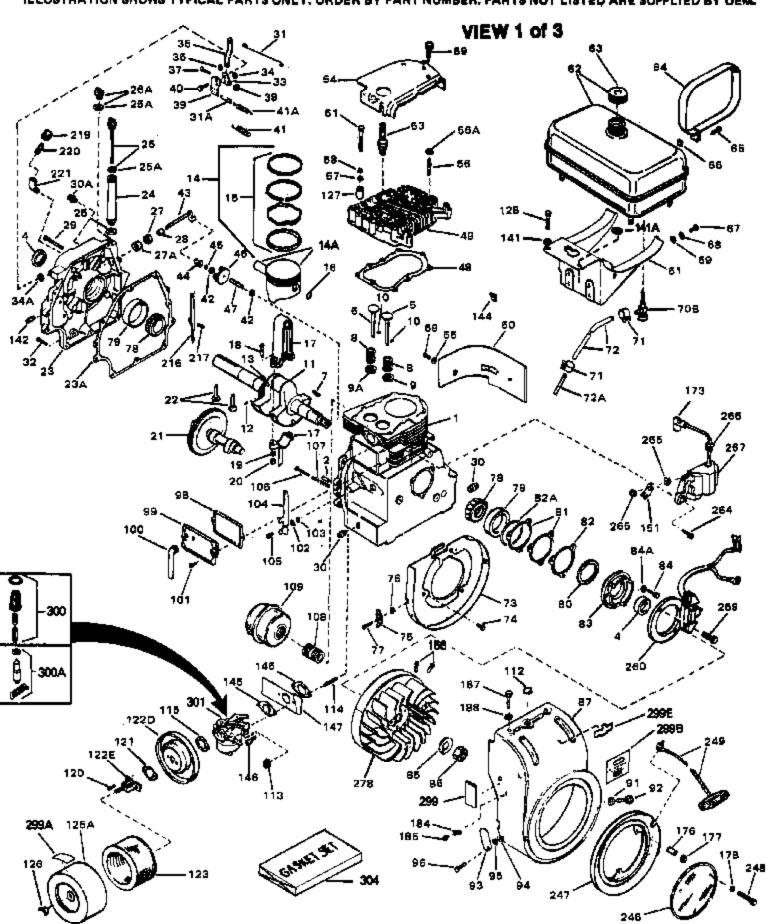

ILLUSTRATION SHOWS TYPICAL PARTS ONLY, ORDER BY PART NUMBER, PARTS NOT LISTED ARE SUPPLIED BY DEM.

www.mymowerparts.com

| Rof # | Part Number Qty  | Description                                    |
|-------|------------------|------------------------------------------------|
| 1     |                  | Cylinder (Incl. 2, 4, 30 & 47) (3-1/2 " Bore)  |
| •     | 27652            | • , , , , , , , , , , , , , , , , , , ,        |
|       |                  | Pin, Dowel                                     |
|       | 31950            | Seal, Oil                                      |
|       | 31940            | Intake Valve (Std.)                            |
|       | 31941            | Intake Valve (1/32" OS) (Incl. 9)              |
|       | 31942            | Exhaust Valve (Std.)                           |
| 6     | 31943            | Exhaust Valve (1/32" OS) (Incl. 9)             |
| 7     | 650592           | Key, Flywheel                                  |
| 8     | 31944            | Spring, Valve                                  |
| 9     | 31946            | Cap, Lower valve spring (1/32" OS)             |
|       | 31945            | Cap, Lower valve spring (Std.)                 |
|       | 31945            | Cap, Lower valve spring (Std.)                 |
|       | 31946            | Cap, Lower valve spring (1/32" OS)             |
|       | 20810            | Pin, Valve spring retainer                     |
|       | 32293C           | Crankshaft (Incl. 12, 13, 17, 78 & 79 )        |
|       | 29783            | ,                                              |
|       |                  | Pin, Crankshaft gear                           |
|       | 31931<br>33338B  | Gear, Crankshaft                               |
|       | 32238B           | Piston & Pin Ass'y. (Std.)(Incl.16)(3 -1/2")   |
|       | 32239B           | Piston & Pin Ass'y. (.010" OS) (Incl. 16)      |
|       | 32240B           | Piston & Pin Ass'y. (.020" OS) (Incl. 16)      |
|       | 32621B           | Piston & Pin Ass'y. (.030" OS) (Incl. 16)      |
|       | 32622B           | Piston & Pin Ass'y. (.040" OS) (Incl. 16)      |
| 14    | 34511            | Piston, Pin & Ring Set (Std.) (3-1/2" Bore)    |
| 14    | 34512            | Piston, Pin & Ring Set (.010" OS)              |
| 14    | 34513            | Piston, Pin & Ring Set (.020" OS)              |
| 14    | 34524            | Piston, Pin & Ring Set (.030" OS)              |
| 14    | 34525            | Piston, Pin & Ring Set (.040" OS)              |
|       | 32241            | Ring Set (Std.) (3-1/2" Bore)                  |
|       | 32242            | Ring Set (.010" OS)                            |
|       | 32243            | Ring Set (.020" OS)                            |
|       | 32625            | Ring Set (.030" OS)                            |
|       | 32626            | Ring Set (.040" OS)                            |
|       | 32336            | Re-Ringing Set, Piston                         |
|       | 31919            | Ring, Piston pin retaining                     |
|       | 33093A           | Connecting Rod Ass'y.(Std.)(Incl.18, 19 & 20)  |
|       | 34383            | Connecting Rod Assy.(.010" US)(Incl.1 8,19,20) |
|       |                  |                                                |
|       | 34384            | Connecting Rod Assy.(.020" US)(Incl.1 8,19,20) |
|       | 32077            | Bolt, Connecting rod                           |
|       | 26073            | Washer, Connecting rod                         |
|       | 28264            | Nut Assy., Lock                                |
|       | 32150            | Camshaft (MCR)                                 |
|       | 31939            | Lifter, Valve                                  |
|       | 31956A           | * Gasket, Cylinder cover                       |
|       | 32816            | Cylinder Cover (Incl.4,25,26A,28,30,3 4 & 43)  |
| 24    | 31985            | Oil Fill Tube                                  |
| 25A   | 29673            | * Gasket, Oil fill                             |
| 25    | 29673            | * Gasket, Oil fill tube                        |
| 26    | 33070            | Dipstick (Incl. 25A)                           |
|       | 32426            | Spacer, Governor rod                           |
|       | 650588           | Screw, 1/4-20 x 2"                             |
|       | 31927            | Oil Drain Plug                                 |
|       | 31968            | Link, Governor                                 |
|       | 650451           | Screw, 1/4-20 x 1"                             |
|       | 31964            | Clamp, Governor lever                          |
|       | 29193            | Ring, Retaining                                |
|       | 31963            |                                                |
|       |                  | Lever, Governor adjusting                      |
|       | 650518<br>650544 | Lockwasher                                     |
| 3/    | 650544           | Screw, 10-24 x 7/8"                            |

www.mymowerparts.com

| Ref # | Part Number Qt | Description                                                    |
|-------|----------------|----------------------------------------------------------------|
|       | 7975           | Nut, 10-24                                                     |
|       | 31965          | Plate, Governor spring                                         |
|       | 30312          | Screw, 10-32 x 1/2"                                            |
|       | 31967          | Spring, Governor                                               |
|       | 30590A         | Washer, Flat                                                   |
|       | 32425          |                                                                |
|       | 31948          | Rod Assy., Governor<br>Spool, Governor                         |
|       | 29193          | • *                                                            |
|       |                | Ring, Retaining                                                |
|       | 31947          | Gear Assy., Governor                                           |
|       | 31930          | Shaft, Mechanical Governor                                     |
|       | 32246A         | * Gasket, Cylinder head                                        |
|       | 33034          | Head, Cylinder                                                 |
|       | 650694A        | Screw, 5/16-18 x 2" (Use as required)                          |
|       | 650711         | Screw, 5/16-18 x 1-5/8" (Use as requi red)                     |
|       | 650628A        | Screw, 5/16-18 x 2-3/8" (Use as requi red)                     |
|       | 650695A        | Screw, 5/16-18 x 2-1/4" (Use as requi red)                     |
|       | 650714         | Screw, 5/16-18 x 1-5/8" (Use as requi red)                     |
|       | 650697A        | Screw, 5/16-18 x 2-1/2" (Use as requi red)                     |
|       | 650692         | Screw, 5/16-18 x 1-3/4" (Use as requi red)                     |
|       | 650603         | Screw, 5/16-18 x 5/8" (Use as require d)                       |
|       | 33636          | Resistor Spark Plug (RJ-8C)                                    |
|       | 34251          | Resistor Spark Plug (RJ-17LM)                                  |
|       | 33035          | Cover, Cylinder head                                           |
|       | 28537          | Washer, Plain                                                  |
|       | 650691         | Washer, Flat (Use as required)                                 |
|       | 650690         | Washer, Belleville (Use as required)                           |
|       | 8274           | Washer, Lock (Use as required)                                 |
|       | 650128         | Screw, 10-24 x 1/2"                                            |
|       | 31976          | Extension, Blower housing                                      |
|       | 31978          | Bracket, Fuel tank                                             |
|       | 410144B        | Fuel Cap (White Plastic)(Std.)(As req uired)                   |
| 63    | 34210          | Fuel Cap (Red Plastic) (Spurt resistant, High profile) (Use as |
|       |                | required)                                                      |
| 64    | 31979          | Strap, Fuel tank                                               |
|       | 650451         | Screw, 1/4-20 x 1"                                             |
|       | 650456         | Nut, Flange whiz-lock, 1/4-20                                  |
|       | 650517         | Screw, 1/4-20 x 27/32" (Use as requir ed)                      |
|       | 650561         | Screw, 1/4-20 x 5/8" (Use as required )                        |
|       | 30063          | Screw, 1/4-20 x 1/2" (Use as required )                        |
|       | 792028         | Screw, 5/16-18 x 7/8" (Use as require d)                       |
|       | 8345           | Washer, Flat                                                   |
|       | 8303           | Lockwasher                                                     |
|       | 29683          | Strainer & Shut-off, Fuel                                      |
|       | 26460          | Clamp, Fuel line (Use as required)                             |
|       | 29774          | Fuel Line (Braided) (8.25") (Use as r equired)                 |
|       | 30705          | Fuel Line (Braided) (16") (Use as req uired)                   |
|       | 30962          | Fuel Line (Braided) (32") (Use as req uired)                   |
|       | 30965          | Fuel Line (Braided) (48") (Use as req uired)                   |
|       | 32579          | Baffle, Blower housing                                         |
|       | 650561         | Screw, 1/4-20 x 5/8"                                           |
|       | 31932          | Bearing, Tapered roller                                        |
|       | 31928          | Cup, Bearing                                                   |
| 19    | 01020          | oup, boaring                                                   |

| Dof #                | Part Number                 | Qty Description                                                                                                                                                                                                                                                                                           |
|----------------------|-----------------------------|-----------------------------------------------------------------------------------------------------------------------------------------------------------------------------------------------------------------------------------------------------------------------------------------------------------|
| -                    | 32031                       | Spacer, Steel (.010" thick) NOTE: Determine the gap                                                                                                                                                                                                                                                       |
| 55                   | G                           | between the cover and the machined surface on the cylinder which can be from .001"up to .007" in which case no shim gaskets will be required. Use of gasket must be limited to a combined total of .010" thick. Steel spacersmust be used as required                                                     |
| 81                   | 31971                       | * Gasket, Shim (.004/.005 thick) NOTE: Determine the gap between the cover and the machined surface on the cylinder which can be from .001"up to .007" in which case no shim gaskets will be required. Use of gasket must be limited to a combined total of .010" thick. Steel spacersmust be used as req |
| 82A                  | 32599                       | "O" Ring                                                                                                                                                                                                                                                                                                  |
| 82                   | 31972                       | * Gasket, Shim (.005/.007 thick) NOTE: Determine the gap between the cover and the machined surface on the cylinder which can be from .001"up to .007" in which case no shim gaskets will be required. Use of gasket must be limited to a combined total of .010" thick. Steel spacersmust be used as req |
| 83                   | 32577                       | Cover, Cylinder NOTE: Determine the gap between the cover and the machined surface on the cylinder which can be from .001"up to .007" in which case no shim gaskets will be required. Use of gasket must be limited to a combined total of .010" thick. Steel spacersmust be used as required to eliminat |
| 84                   | 792028                      | Screw, 5/16-18 x 7/8"                                                                                                                                                                                                                                                                                     |
|                      | 650679                      | Lockwasher, 5/16" (Use as required)                                                                                                                                                                                                                                                                       |
|                      | 650666<br>650504            | Washer, Lock                                                                                                                                                                                                                                                                                              |
|                      | 650594<br>33044A            | Nut, Flywheel, 3/4-16<br>Blower Hsg. (Incl.73) (For electric s tarter)                                                                                                                                                                                                                                    |
|                      | 8274                        | Washer, Lock                                                                                                                                                                                                                                                                                              |
|                      | 650595                      | Screw, 5/16-24 x 3/8"                                                                                                                                                                                                                                                                                     |
|                      | 8274                        | Washer, Lock                                                                                                                                                                                                                                                                                              |
|                      | 650624<br>31958             | Screw, 5/16-24 x 9/16"  * Gasket, Breather                                                                                                                                                                                                                                                                |
|                      | 31957                       | Breather Assy.                                                                                                                                                                                                                                                                                            |
|                      | 35350                       | Tube, Breather                                                                                                                                                                                                                                                                                            |
|                      | 650128                      | Screw, 10-24 x 1/2"                                                                                                                                                                                                                                                                                       |
|                      | 28558                       | Washer, Wave                                                                                                                                                                                                                                                                                              |
|                      | 31966<br>31984A             | Bushing, Control lever<br>Lever, Control                                                                                                                                                                                                                                                                  |
|                      | 650597                      | Screw, 10-24 x 5/8"                                                                                                                                                                                                                                                                                       |
| 106                  | 650591                      | Screw, 10-24 x 2"                                                                                                                                                                                                                                                                                         |
|                      | 33099                       | Spring                                                                                                                                                                                                                                                                                                    |
|                      | 32042<br>32043B             | Nipple, Exhaust pipe<br>Muffler                                                                                                                                                                                                                                                                           |
|                      | 33038                       | Plug, Button (Use as required)                                                                                                                                                                                                                                                                            |
|                      | 29752                       | Nut & Lockwasher Assy.                                                                                                                                                                                                                                                                                    |
|                      | 650587                      | Stud, Carburetor                                                                                                                                                                                                                                                                                          |
|                      | 27272                       | * Gasket, Air cleaner                                                                                                                                                                                                                                                                                     |
|                      | 650399<br>30767             | Screw, 10-32 x 5/8"<br>Spacer, Air cleaner                                                                                                                                                                                                                                                                |
|                      | 32378                       | Bracket, Air cleaner                                                                                                                                                                                                                                                                                      |
| 122E                 | 32376                       | Bracket, Air cleaner                                                                                                                                                                                                                                                                                      |
|                      | 32009                       | Cover, Air cleaner                                                                                                                                                                                                                                                                                        |
| 126                  | 650513 <b>W/W/W/ m/Vm</b> O | Nut, Wing<br>Wernarts com                                                                                                                                                                                                                                                                                 |
| www.mymowerparts.com |                             |                                                                                                                                                                                                                                                                                                           |

## For Discount Tecumseh Engine Parts Call 606-678-9623 or 606-561-4983 $_{\rm Page\ 5\ of\ 9}$ Engine Parts List #1

|      |        | Description                                                                    |
|------|--------|--------------------------------------------------------------------------------|
| 128  | 650713 | Screw, 5/16-18 x 5/8" (Use as require d)                                       |
| 128  | 650429 | Screw, 5/16-18 x 3/4" (Use as require d)                                       |
| 128  | 792028 | Screw, 5/16-18 x 7/8" (Use as require d)                                       |
| 141  | 26073  | Washer, Flat (Use as required)                                                 |
| 141A | 8274   | Lockwasher, Split (Use as required)                                            |
| 145  | 31960  | * Gasket, Carburetor                                                           |
| 147  | 31959  | Baffle, Air                                                                    |
| 151  | 33356  | Terminal, Ground                                                               |
| 156  | 730201 | Trigger Pin Kit (Use as required)                                              |
| 173  | 610118 | Cover, Spark plug (Use as required)                                            |
| 176  | 31992  | Spacer, Screen                                                                 |
| 177  | 8345   | Washer, 1/4 plain (Use as required)                                            |
| 178  | 27070  | Washer, Lock 1/4 E.T. (Use as require d)                                       |
|      | 650675 | Washer, Flat 1/4 (Use as required)                                             |
|      | 650713 | Screw, 5/16-18 x 5/8"                                                          |
|      | 26073  | Washer, Flat                                                                   |
| 246  | 33776  | Screen, Starter pulley                                                         |
| 247  | 31980  | Pulley, Starter                                                                |
| 248  | 650680 | Screw, 1/4-20 x 1-1/2"                                                         |
|      | 32046  | Rope Assy., Starter (Use as required)                                          |
|      | 650661 | Screw, 1/4-20 x 3/4"                                                           |
|      | 610408 | Nut, Hex                                                                       |
|      | 610750 | Grommet, Lead wire                                                             |
| 267  | 610748 | Solid State Magneto (Incl.151,173,265 ,266)                                    |
| 278  | 610746 | Solid State Flywheel                                                           |
|      | 31752  | Decal, Air cleaner                                                             |
|      | 550223 | Decal, Name                                                                    |
|      | 32676  | Decal, Solid State                                                             |
|      | 34346  | Decal, Instruction                                                             |
|      | 32411A | Valve, Seat, Spring & Gasket Assy.                                             |
| 301  | 631498 | Carburetor (Incl. 145) (Refer to Division 5, Section A, page 94 for breakdown) |
| 304  | 33237A | * Gasket Set (Incl. items marked *)                                            |