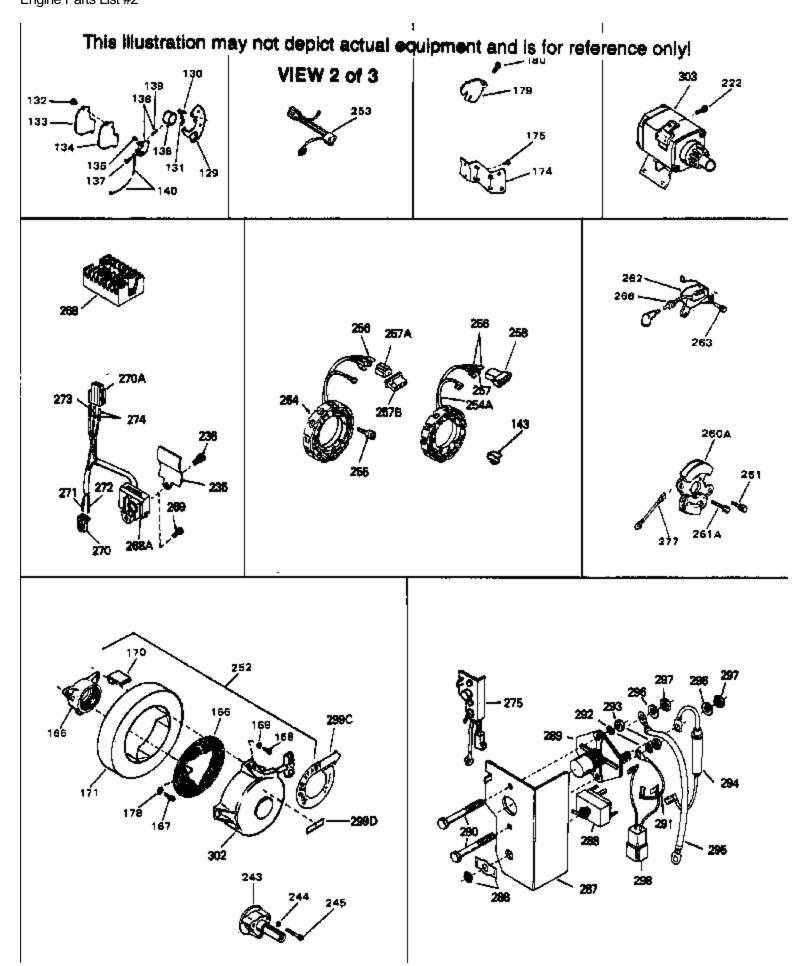

## For Discount Tecumseh Engine Parts Call 606-678-9623 or 606-561-4983 $\,$ Page 7 of 9 Engine Parts List #2

|      | Part Number | Qty Description                                                                                                                                                                                                                                        |
|------|-------------|--------------------------------------------------------------------------------------------------------------------------------------------------------------------------------------------------------------------------------------------------------|
| 178  | 27070       | Washer, Lock 1/4 E.T. (Use as require d)                                                                                                                                                                                                               |
|      | 650675      | Washer, Flat 1/4 (Use as required)                                                                                                                                                                                                                     |
|      | 650701      | Screw, 8-18 x 7/16" (Use as required)                                                                                                                                                                                                                  |
|      | 792028      | Screw, 5/16-18 x 7/8" (Use w/32817 st r.motor)                                                                                                                                                                                                         |
|      | 650781      | Screw,5/16-18 x 11/16"(Use w/33835 st r.motor)                                                                                                                                                                                                         |
| 235  | 34276       | Plate, Cover (Use as required to cover regulator mounting hole in blower housing)                                                                                                                                                                      |
| 236  | 650736      | Screw, 10-16 x 3/8" (Use as required)                                                                                                                                                                                                                  |
| 252  | 730134      | Rewind Starter Kit (Incl. 165, 166, 167, 168, 169 & 291) (Use as required)                                                                                                                                                                             |
| 253  | 33018       | Harness Assy., Adapter (Use as requir ed)                                                                                                                                                                                                              |
| 254  | 610761      | Alternator Coil (Solid State) (10 Amp) (Incl. Nos. 253, 256 & 257A)                                                                                                                                                                                    |
| 255  | 650416      | Screw, 10-32 x 1"                                                                                                                                                                                                                                      |
| 256  | 610922      | Terminal, Female                                                                                                                                                                                                                                       |
| 257B | 610824      | Flat Connector (Female terminals) (As req.)                                                                                                                                                                                                            |
| 257A | 610819      | Connector, Pyramid (For female termin als)                                                                                                                                                                                                             |
| 266  | 610750      | Grommet, Lead wire                                                                                                                                                                                                                                     |
|      | 610749      | Solid State Regulator (10 Amp)                                                                                                                                                                                                                         |
|      | 730198      | Starter Switch Kit(Incl. 287-298) (As req.)                                                                                                                                                                                                            |
| 303  | 33835       | Electric Starter Motor (12 Volt) NOTE: The 32817 and 33835 starter motors are used interchangeably on the se models. Refer to service numberstamped on end cap of motor, or on decal for identification. Refer to Division 5, Section D for breakdown. |