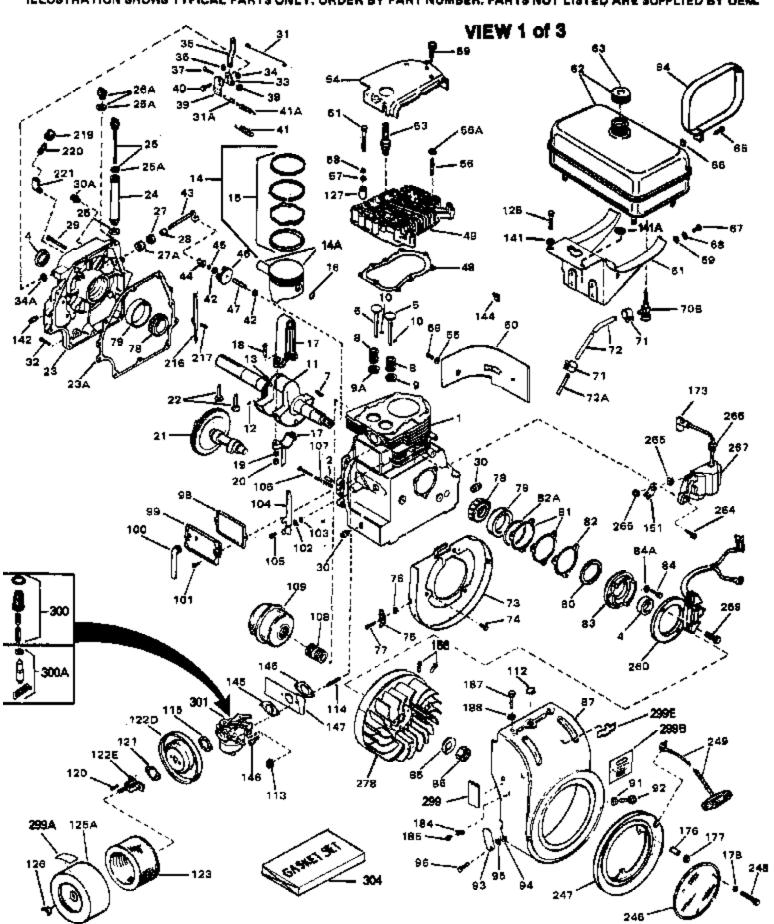

ILLUSTRATION SHOWS TYPICAL PARTS ONLY, ORDER BY PART NUMBER, PARTS NOT LISTED ARE SUPPLIED BY DEM.

www.mymowerparts.com

| Ref # Part Number         Qty Description           1 33042         Cylinder (Incl. 2, 4, 30 & 47) (3-1/2 " Bore)           2 27652         Pin, Dowel           4 31950         Seal, Oil           5 31940         Intake Valve (Std.)           6 31941         Intake Valve (1/32" OS) (Incl. 9)           6 31942         Exhaust Valve (Std.)           6 31943         Exhaust Valve (1/32" OS) (Incl. 9)           7 650592         Key, Flywheel           8 31944         Spring, Valve           9 31946         Cap, Lower valve spring (1/32" OS)           9 31945         Cap, Lower valve spring (Std.)           9A 31946         Cap, Lower valve spring (Std.)           9A 31946         Cap, Lower valve spring (1/32" OS) |  |
|-------------------------------------------------------------------------------------------------------------------------------------------------------------------------------------------------------------------------------------------------------------------------------------------------------------------------------------------------------------------------------------------------------------------------------------------------------------------------------------------------------------------------------------------------------------------------------------------------------------------------------------------------------------------------------------------------------------------------------------------------|--|
| 2 27652 Pin, Dowel 4 31950 Seal, Oil 5 31940 Intake Valve (Std.) 5 31941 Exhaust Valve (Std.) 6 31942 Exhaust Valve (Std.) 6 31943 Exhaust Valve (1/32" OS) (Incl. 9) 7 650592 Key, Flywheel 8 31944 Spring, Valve 9 31946 Cap, Lower valve spring (1/32" OS) 9 31945 Cap, Lower valve spring (Std.) 9A 31946 Cap, Lower valve spring (Std.) 9A 31946 Cap, Lower valve spring (Std.) Cap, Lower valve spring (1/32" OS)                                                                                                                                                                                                                                                                                                                         |  |
| 4 31950 5 31940 Intake Valve (Std.) 5 31941 Intake Valve (1/32" OS) (Incl. 9) 6 31942 Exhaust Valve (Std.) 6 31943 Exhaust Valve (1/32" OS) (Incl. 9) 7 650592 Key, Flywheel 8 31944 Spring, Valve 9 31946 Cap, Lower valve spring (1/32" OS) 9 31945 Cap, Lower valve spring (Std.) 9A 31946 Cap, Lower valve spring (Std.) Cap, Lower valve spring (Std.) Cap, Lower valve spring (1/32" OS)                                                                                                                                                                                                                                                                                                                                                  |  |
| 5 31940 Intake Valve (Std.) 5 31941 Intake Valve (1/32" OS) (Incl. 9) 6 31942 Exhaust Valve (Std.) 6 31943 Exhaust Valve (1/32" OS) (Incl. 9) 7 650592 Key, Flywheel 8 31944 Spring, Valve 9 31946 Cap, Lower valve spring (1/32" OS) 9 31945 Cap, Lower valve spring (Std.) 9A 31946 Cap, Lower valve spring (Std.) 9A 31946 Cap, Lower valve spring (1/32" OS)                                                                                                                                                                                                                                                                                                                                                                                |  |
| 5 31941 Intake Valve (1/32" OS) (Incl. 9) 6 31942 Exhaust Valve (Std.) 6 31943 Exhaust Valve (1/32" OS) (Incl. 9) 7 650592 Key, Flywheel 8 31944 Spring, Valve 9 31946 Cap, Lower valve spring (1/32" OS) 9 31945 Cap, Lower valve spring (Std.) 9A 31946 Cap, Lower valve spring (Std.) 9A 31946 Cap, Lower valve spring (1/32" OS)                                                                                                                                                                                                                                                                                                                                                                                                            |  |
| 6 31942 Exhaust Valve (Std.) 6 31943 Exhaust Valve (1/32" OS) (Incl. 9) 7 650592 Key, Flywheel 8 31944 Spring, Valve 9 31946 Cap, Lower valve spring (1/32" OS) 9 31945 Cap, Lower valve spring (Std.) 9A 31946 Cap, Lower valve spring (Std.) 9A 31946 Cap, Lower valve spring (1/32" OS)                                                                                                                                                                                                                                                                                                                                                                                                                                                      |  |
| 6 31943 Exhaust Valve (1/32" OS) (Incl. 9) 7 650592 Key, Flywheel 8 31944 Spring, Valve 9 31946 Cap, Lower valve spring (1/32" OS) 9 31945 Cap, Lower valve spring (Std.) 9A 31946 Cap, Lower valve spring (Std.) 9A 31946 Cap, Lower valve spring (1/32" OS)                                                                                                                                                                                                                                                                                                                                                                                                                                                                                   |  |
| 7 650592 Key, Flywheel 8 31944 Spring, Valve 9 31946 Cap, Lower valve spring (1/32" OS) 9 31945 Cap, Lower valve spring (Std.) 9A 31945 Cap, Lower valve spring (Std.) 9A 31946 Cap, Lower valve spring (1/32" OS)                                                                                                                                                                                                                                                                                                                                                                                                                                                                                                                              |  |
| 8 31944 Spring, Valve 9 31946 Cap, Lower valve spring (1/32" OS) 9 31945 Cap, Lower valve spring (Std.) 9A 31945 Cap, Lower valve spring (Std.) 9A 31946 Cap, Lower valve spring (1/32" OS)                                                                                                                                                                                                                                                                                                                                                                                                                                                                                                                                                     |  |
| 9 31946 Cap, Lower valve spring (1/32" OS) 9 31945 Cap, Lower valve spring (Std.) 9A 31945 Cap, Lower valve spring (Std.) 9A 31946 Cap, Lower valve spring (1/32" OS)                                                                                                                                                                                                                                                                                                                                                                                                                                                                                                                                                                           |  |
| 9 31945 Cap, Lower valve spring (Std.) 9A 31945 Cap, Lower valve spring (Std.) 9A 31946 Cap, Lower valve spring (1/32" OS)                                                                                                                                                                                                                                                                                                                                                                                                                                                                                                                                                                                                                      |  |
| 9A 31945 Cap, Lower valve spring (Std.) 9A 31946 Cap, Lower valve spring (1/32" OS)                                                                                                                                                                                                                                                                                                                                                                                                                                                                                                                                                                                                                                                             |  |
| 9A 31946 Cap, Lower valve spring (1/32" OS)                                                                                                                                                                                                                                                                                                                                                                                                                                                                                                                                                                                                                                                                                                     |  |
|                                                                                                                                                                                                                                                                                                                                                                                                                                                                                                                                                                                                                                                                                                                                                 |  |
| 40, 00040                                                                                                                                                                                                                                                                                                                                                                                                                                                                                                                                                                                                                                                                                                                                       |  |
| 10 20810 Pin, Valve spring retainer                                                                                                                                                                                                                                                                                                                                                                                                                                                                                                                                                                                                                                                                                                             |  |
| 11 32358B Crankshaft (Incl. 12, 13, 17, 78 & 79)                                                                                                                                                                                                                                                                                                                                                                                                                                                                                                                                                                                                                                                                                                |  |
| 12 29783 Pin, Crankshaft gear                                                                                                                                                                                                                                                                                                                                                                                                                                                                                                                                                                                                                                                                                                                   |  |
| 13 31931 Gear, Crankshaft                                                                                                                                                                                                                                                                                                                                                                                                                                                                                                                                                                                                                                                                                                                       |  |
| 14 34511 Piston, Pin & Ring Set (Std.) (3-1/2" Bore)                                                                                                                                                                                                                                                                                                                                                                                                                                                                                                                                                                                                                                                                                            |  |
| 14 34512 Piston, Pin & Ring Set (.010" OS)                                                                                                                                                                                                                                                                                                                                                                                                                                                                                                                                                                                                                                                                                                      |  |
| 14 34513 Piston, Pin & Ring Set (.020" OS)                                                                                                                                                                                                                                                                                                                                                                                                                                                                                                                                                                                                                                                                                                      |  |
| 14 34524 Piston, Pin & Ring Set (.030" OS)                                                                                                                                                                                                                                                                                                                                                                                                                                                                                                                                                                                                                                                                                                      |  |
| 14 34525 Piston, Pin & Ring Set (.040" OS)                                                                                                                                                                                                                                                                                                                                                                                                                                                                                                                                                                                                                                                                                                      |  |
| 14A 32238B Piston & Pin Ass'y. (Std.)(Incl.16)(3 -1/2")                                                                                                                                                                                                                                                                                                                                                                                                                                                                                                                                                                                                                                                                                         |  |
| 14A 32239B Piston & Pin Ass'y. (.010" OS) (Incl. 16)                                                                                                                                                                                                                                                                                                                                                                                                                                                                                                                                                                                                                                                                                            |  |
| 14A 32240B Piston & Pin Ass'y. (.020" OS) (Incl. 16)                                                                                                                                                                                                                                                                                                                                                                                                                                                                                                                                                                                                                                                                                            |  |
| 14A 32621B Piston & Pin Ass'y. (.030" OS) (Incl. 16)                                                                                                                                                                                                                                                                                                                                                                                                                                                                                                                                                                                                                                                                                            |  |
| 14A 32622B Piston & Pin Ass'y. (.040" OS) (Incl. 16)                                                                                                                                                                                                                                                                                                                                                                                                                                                                                                                                                                                                                                                                                            |  |
| 15 32241 Ring Set (Std.) (3-1/2" Bore)                                                                                                                                                                                                                                                                                                                                                                                                                                                                                                                                                                                                                                                                                                          |  |
| 15 32242 Ring Set (3td.) (3 1/2 Bale)                                                                                                                                                                                                                                                                                                                                                                                                                                                                                                                                                                                                                                                                                                           |  |
| 15 32243 Ring Set (.010 OS)                                                                                                                                                                                                                                                                                                                                                                                                                                                                                                                                                                                                                                                                                                                     |  |
| 15 32625 Ring Set (.020 OS)                                                                                                                                                                                                                                                                                                                                                                                                                                                                                                                                                                                                                                                                                                                     |  |
|                                                                                                                                                                                                                                                                                                                                                                                                                                                                                                                                                                                                                                                                                                                                                 |  |
|                                                                                                                                                                                                                                                                                                                                                                                                                                                                                                                                                                                                                                                                                                                                                 |  |
| 15 32336 Re-Ringing Set, Piston                                                                                                                                                                                                                                                                                                                                                                                                                                                                                                                                                                                                                                                                                                                 |  |
| 16 31919 Ring, Piston pin retaining                                                                                                                                                                                                                                                                                                                                                                                                                                                                                                                                                                                                                                                                                                             |  |
| 17 33093A Connecting Rod Ass'y.(Std.)(Incl.18, 19 & 20)                                                                                                                                                                                                                                                                                                                                                                                                                                                                                                                                                                                                                                                                                         |  |
| 17 34383 Connecting Rod Assy. (.010" US) (Incl.1 8,19,20)                                                                                                                                                                                                                                                                                                                                                                                                                                                                                                                                                                                                                                                                                       |  |
| 17 34384 Connecting Rod Assy.(.020" US)(Incl.1 8,19,20)                                                                                                                                                                                                                                                                                                                                                                                                                                                                                                                                                                                                                                                                                         |  |
| 18 32077 Bolt, Connecting rod                                                                                                                                                                                                                                                                                                                                                                                                                                                                                                                                                                                                                                                                                                                   |  |
| 19 26073 Washer, Connecting rod                                                                                                                                                                                                                                                                                                                                                                                                                                                                                                                                                                                                                                                                                                                 |  |
| 20 28264 Nut Assy., Lock                                                                                                                                                                                                                                                                                                                                                                                                                                                                                                                                                                                                                                                                                                                        |  |
| 21 32150 Camshaft (MCR)                                                                                                                                                                                                                                                                                                                                                                                                                                                                                                                                                                                                                                                                                                                         |  |
| 22 31939 Lifter, Valve                                                                                                                                                                                                                                                                                                                                                                                                                                                                                                                                                                                                                                                                                                                          |  |
| 23 32816 Cylinder Cover (Incl.4,25,26A,28,30,3 4 & 43)                                                                                                                                                                                                                                                                                                                                                                                                                                                                                                                                                                                                                                                                                          |  |
| 23A 31956A * Gasket, Cylinder cover                                                                                                                                                                                                                                                                                                                                                                                                                                                                                                                                                                                                                                                                                                             |  |
| 24 31985 Oil Fill Tube                                                                                                                                                                                                                                                                                                                                                                                                                                                                                                                                                                                                                                                                                                                          |  |
| 25A 29673 * Gasket, Oil fill                                                                                                                                                                                                                                                                                                                                                                                                                                                                                                                                                                                                                                                                                                                    |  |
| 25 29673 * Gasket, Oil fill tube                                                                                                                                                                                                                                                                                                                                                                                                                                                                                                                                                                                                                                                                                                                |  |
| 26 33070 Dipstick (Incl. 25A)                                                                                                                                                                                                                                                                                                                                                                                                                                                                                                                                                                                                                                                                                                                   |  |
| 28 32426 Spacer, Governor rod                                                                                                                                                                                                                                                                                                                                                                                                                                                                                                                                                                                                                                                                                                                   |  |
| 29 650588 Screw, 1/4-20 x 2"                                                                                                                                                                                                                                                                                                                                                                                                                                                                                                                                                                                                                                                                                                                    |  |
| 30 31927 Oil Drain Plug                                                                                                                                                                                                                                                                                                                                                                                                                                                                                                                                                                                                                                                                                                                         |  |
| 31 31968 Link, Governor                                                                                                                                                                                                                                                                                                                                                                                                                                                                                                                                                                                                                                                                                                                         |  |
| 32 650451 Screw, 1/4-20 x 1"                                                                                                                                                                                                                                                                                                                                                                                                                                                                                                                                                                                                                                                                                                                    |  |
| 33 31964 Clamp, Governor lever                                                                                                                                                                                                                                                                                                                                                                                                                                                                                                                                                                                                                                                                                                                  |  |
| 34 29193 Ring, Retaining                                                                                                                                                                                                                                                                                                                                                                                                                                                                                                                                                                                                                                                                                                                        |  |
| 35 31963 Lever, Governor adjusting                                                                                                                                                                                                                                                                                                                                                                                                                                                                                                                                                                                                                                                                                                              |  |
| 36 650518 Lockwasher                                                                                                                                                                                                                                                                                                                                                                                                                                                                                                                                                                                                                                                                                                                            |  |
| 37 650544 Screw, 10-24 x 7/8"                                                                                                                                                                                                                                                                                                                                                                                                                                                                                                                                                                                                                                                                                                                   |  |

www.mymowerparts.com

| Ref # | Part Number Qty | Description                                                    |
|-------|-----------------|----------------------------------------------------------------|
|       | 7975            | Nut, 10-24                                                     |
|       | 31965           | Plate, Governor spring                                         |
|       | 30312           | Screw, 10-32 x 1/2"                                            |
|       |                 |                                                                |
|       | 31967           | Spring, Governor                                               |
|       | 30590A          | Washer, Flat                                                   |
|       | 32425           | Rod Assy., Governor                                            |
| 44    | 31948           | Spool, Governor                                                |
| 45    | 29193           | Ring, Retaining                                                |
| 46    | 31947           | Gear Assy., Governor                                           |
|       | 31930           | Shaft, Mechanical Governor                                     |
|       | 32246A          | * Gasket, Cylinder head                                        |
|       | 33034           |                                                                |
|       |                 | Head, Cylinder                                                 |
|       | 650694A         | Screw, 5/16-18 x 2" (Use as required)                          |
|       | 650711          | Screw, 5/16-18 x 1-5/8" (Use as requi red)                     |
|       | 650628A         | Screw, 5/16-18 x 2-3/8" (Use as requi red)                     |
| 51    | 650695A         | Screw, 5/16-18 x 2-1/4" (Use as requi red)                     |
| 51    | 650714          | Screw, 5/16-18 x 1-5/8" (Use as requi red)                     |
| 51    | 650697A         | Screw, 5/16-18 x 2-1/2" (Use as required)                      |
|       | 650692          | Screw, 5/16-18 x 1-3/4" (Use as requi red)                     |
|       | 650603          | Screw, 5/16-18 x 5/8" (Use as require d)                       |
|       | 33636           | Resistor Spark Plug (RJ-8C)                                    |
|       |                 |                                                                |
|       | 34251           | Resistor Spark Plug (RJ-17LM)                                  |
|       | 33035           | Cover, Cylinder head                                           |
|       | 28537           | Washer, Plain                                                  |
| 57    | 650691          | Washer, Flat (Use as required)                                 |
| 58    | 650690          | Washer, Belleville (Use as required)                           |
| 58    | 8274            | Washer, Lock (Use as required)                                 |
| 59    | 650128          | Screw, 10-24 x 1/2"                                            |
|       | 31976           | Extension, Blower housing                                      |
|       | 31978           | Bracket, Fuel tank                                             |
|       | 410144B         | Fuel Cap (White Plastic)(Std.)(As req uired)                   |
|       |                 |                                                                |
| 63    | 34210           | Fuel Cap (Red Plastic) (Spurt resistant, High profile) (Use as |
|       |                 | required)                                                      |
| 64    | 31979           | Strap, Fuel tank                                               |
|       | 650451          | Screw, 1/4-20 x 1"                                             |
|       |                 |                                                                |
|       | 650456          | Nut, Flange whiz-lock, 1/4-20                                  |
|       | 650517          | Screw, 1/4-20 x 27/32" (Use as requir ed)                      |
|       | 650561          | Screw, 1/4-20 x 5/8" (Use as required )                        |
|       | 30063           | Screw, 1/4-20 x 1/2" (Use as required )                        |
| 67    | 792028          | Screw, 5/16-18 x 7/8" (Use as require d)                       |
| 68    | 8345            | Washer, Flat                                                   |
| 69    | 8303            | Lockwasher                                                     |
| 70B   | 29683           | Strainer & Shut-off, Fuel                                      |
|       | 26460           | Clamp, Fuel line (Use as required)                             |
|       | 29774           | Fuel Line (Braided) (8.25") (Use as r equired)                 |
|       | 30705           | Fuel Line (Braided) (16") (Use as required)                    |
|       |                 |                                                                |
|       | 30962           | Fuel Line (Braided) (32") (Use as req uired)                   |
|       | 30965           | Fuel Line (Braided) (48") (Use as req uired)                   |
|       | 31975           | Baffle, Blower housing                                         |
|       | 650561          | Screw, 1/4-20 x 5/8"                                           |
| 75    | 33356           | Terminal                                                       |
|       | 28545           | Grommet, Plastic                                               |
|       | 650760          | Screw, 8-32 x 3/8"                                             |
|       | 31932           | Bearing, Tapered roller                                        |
|       | 31928           | Cup, Bearing                                                   |
| 79    | J1920           | oup, bearing                                                   |

| Dof #   | Dort Mumber     | Dh. Dagarintian                                                                                                                                                                                                                                                                                                     |
|---------|-----------------|---------------------------------------------------------------------------------------------------------------------------------------------------------------------------------------------------------------------------------------------------------------------------------------------------------------------|
|         |                 | Oty Description                                                                                                                                                                                                                                                                                                     |
| 80      | 32031           | Spacer, Steel (.010" thick) NOTE: Determine the gap between the cover and the machined surface on the cylinder which can be from .001"up to .007" in which case no shim gaskets will be required. Use of gasket must be limited to a combined total of .010" thick. Steel spacersmust be used as required           |
| 81      | 31971           | * Gasket, Shim (.004/.005 thick) NOTE: Determine the gap between the cover and the machined surface on the cylinder which can be from .001"up to .007" in which case no shim gaskets will be required. Use of gasket must be limited to a combined total of .010" thick. Steel spacersmust be used as req           |
|         | 32599<br>31972  | "O" Ring  * Gasket, Shim (.005/.007 thick) NOTE: Determine the gap between the cover and the machined surface on the cylinder which can be from .001"up to .007" in which case no shim gaskets will be required. Use of gasket must be limited to a combined total of .010" thick. Steel spacersmust be used as req |
| 83      | 32677           | Cover, Cylinder NOTE: Determine the gap between the cover and the machined surface on the cylinder which can be from .001"up to .007" in which case no shim gaskets will be required. Use of gasket must be limited to a combined total of .010" thick. Steel spacersmust be used as required to eliminat           |
| 84A     | 650679          | Lockwasher, 5/16" (Use as required)                                                                                                                                                                                                                                                                                 |
|         | 650668          | Screw, 10-32 x 1"                                                                                                                                                                                                                                                                                                   |
|         | 650666          | Washer, Lock                                                                                                                                                                                                                                                                                                        |
|         | 650594          | Nut, Flywheel, 3/4-16                                                                                                                                                                                                                                                                                               |
|         | 33037<br>8274   | Blower Housing<br>Washer, Lock                                                                                                                                                                                                                                                                                      |
|         | 650595          | Screw, 5/16-24 x 3/8"                                                                                                                                                                                                                                                                                               |
|         | 32039           | Switch, Stop                                                                                                                                                                                                                                                                                                        |
|         | 650890          | Washer, Shakeproof                                                                                                                                                                                                                                                                                                  |
|         | 26073           | Washer, Flat                                                                                                                                                                                                                                                                                                        |
|         | 650624          | Screw, 5/16-24 x 9/16"                                                                                                                                                                                                                                                                                              |
|         | 31958<br>31957  | * Gasket, Breather<br>Breather Assy.                                                                                                                                                                                                                                                                                |
|         | 35350           | Tube, Breather                                                                                                                                                                                                                                                                                                      |
|         | 650128          | Screw, 10-24 x 1/2"                                                                                                                                                                                                                                                                                                 |
|         | 28558           | Washer, Wave                                                                                                                                                                                                                                                                                                        |
|         | 31966<br>31984A | Bushing, Control lever                                                                                                                                                                                                                                                                                              |
|         | 650597          | Lever, Control<br>Screw, 10-24 x 5/8"                                                                                                                                                                                                                                                                               |
|         | 650591          | Screw, 10-24 x 2"                                                                                                                                                                                                                                                                                                   |
|         | 33099           | Spring                                                                                                                                                                                                                                                                                                              |
|         | 32042           | Nipple, Exhaust pipe                                                                                                                                                                                                                                                                                                |
|         | 32043B<br>33038 | Muffler Plug, Button (Use as required)                                                                                                                                                                                                                                                                              |
|         | 29752           | Nut & Lockwasher Assy.                                                                                                                                                                                                                                                                                              |
|         | 650587          | Stud, Carburetor                                                                                                                                                                                                                                                                                                    |
|         | 27272           | * Gasket, Air cleaner                                                                                                                                                                                                                                                                                               |
|         | 650399          | Screw, 10-32 x 5/8"                                                                                                                                                                                                                                                                                                 |
|         | 30767<br>32378  | Spacer, Air cleaner<br>Bracket, Air cleaner                                                                                                                                                                                                                                                                         |
|         | 32376<br>32376  | Bracket, Air cleaner Bracket, Air cleaner                                                                                                                                                                                                                                                                           |
| <b></b> | www.mymov       | werparts.com                                                                                                                                                                                                                                                                                                        |

## For Discount Tecumseh Engine Parts Call 606-678-9623 or 606-561-4983 $_{\rm Page\ 5\ of\ 9}$ Engine Parts List #1

| Ref # | Part Number Q | ty Description                                                                 |
|-------|---------------|--------------------------------------------------------------------------------|
| 125A  | 32009         | Cover, Air cleaner                                                             |
| 126   | 650513        | Nut, Wing                                                                      |
| 128   | 650713        | Screw, 5/16-18 x 5/8" (Use as require d)                                       |
| 128   | 650429        | Screw, 5/16-18 x 3/4" (Use as require d)                                       |
| 128   | 792028        | Screw, 5/16-18 x 7/8" (Use as require d)                                       |
| 141   | 26073         | Washer, Flat (Use as required)                                                 |
| 141A  | 8274          | Lockwasher, Split (Use as required)                                            |
| 145   | 31960         | * Gasket, Carburetor                                                           |
| 147   | 31959         | Baffle, Air                                                                    |
| 156   | 730201        | Trigger Pin Kit (Use as required)                                              |
| 173   | 610118        | Cover, Spark plug (Use as required)                                            |
| 177   | 8345          | Washer, 1/4 plain (Use as required)                                            |
| 178   | 27070         | Washer, Lock 1/4 E.T. (Use as require d)                                       |
| 178   | 650675        | Washer, Flat 1/4 (Use as required)                                             |
| 187   | 650713        | Screw, 5/16-18 x 5/8"                                                          |
| 188   | 26073         | Washer, Flat                                                                   |
| 249   | 32046         | Rope Assy., Starter (Use as required)                                          |
| 266   | 610750        | Grommet, Lead wire                                                             |
| 278   | 610758        | Flywheel                                                                       |
| 299   | 34346         | Decal, Instruction                                                             |
| 299A  | 31752         | Decal, Air cleaner                                                             |
| 299B  | 550223        | Decal, Name                                                                    |
| 299B  | 32676         | Decal, Solid State                                                             |
| 300   | 32255A        | Valve, Seat, Spring & Gasket Assy.                                             |
| 301   | 631533        | Carburetor (Incl. 145) (Refer to Division 5, Section A, page 94 for breakdown) |
| 304   | 33237A        | * Gasket Set (Incl. items marked *)                                            |