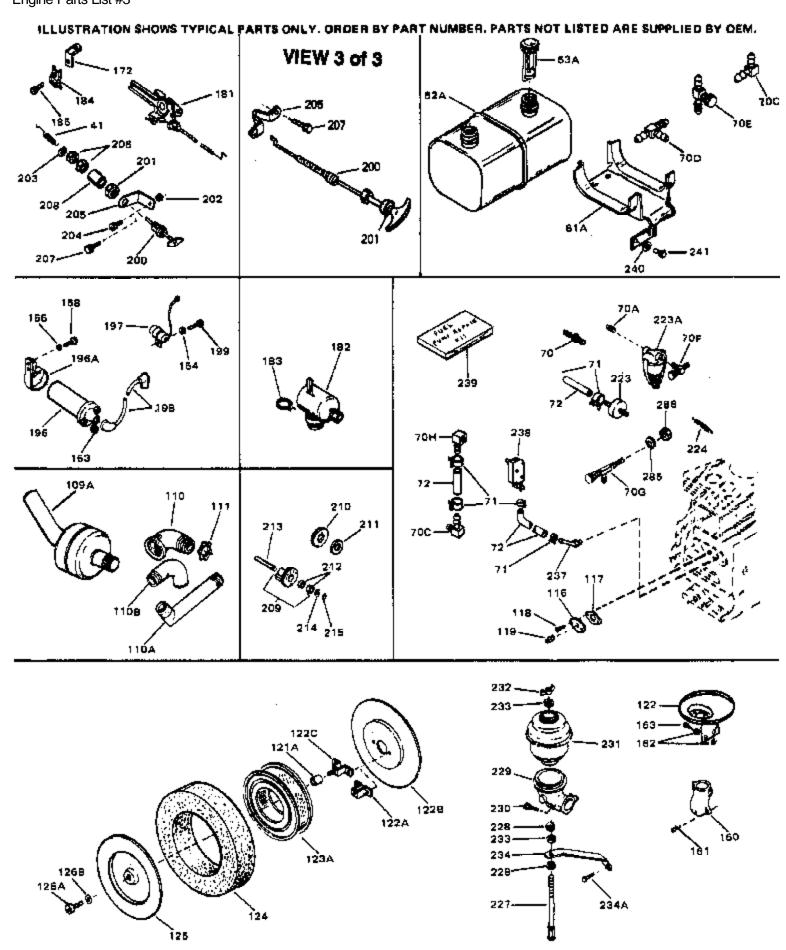

## For Discount Tecumseh Engine Parts Call 606-678-9623 or 606-561-4983 $_{\rm Page\ 9\ of\ 9}$ Engine Parts List #3

| Ref # | Part Number C | ર્રty | Description                                    |
|-------|---------------|-------|------------------------------------------------|
| 41    | 31967         |       | Spring, Governor                               |
| 62A   | 31977         |       | Fuel Tank (Incl. 63)                           |
| 70    | 29634         |       | Fitting, Fuel line                             |
| 71    | 26460         |       | Clamp, Fuel line (Use as required)             |
| 72    | 29774         |       | Fuel Line (Braided) (8.25") (Use as r equired) |
| 72    | 30705         |       | Fuel Line (Braided) (16") (Use as req uired)   |
| 72    | 30962         |       | Fuel Line (Braided) (32") (Use as req uired)   |
| 72    | 30965         |       | Fuel Line (Braided) (48") (Use as req uired)   |
| 110   | 32210         |       | 45 Degree Exhaust Elbow                        |
| 111   | 650590        |       | Nut, Conduit                                   |
| 119   | 28534         |       | Pipe Plug, 1/8-27 (Use as required)            |
| 119   | 9556          |       | Plug, Pipe, 1/8-27 (Use as required)           |
| 123A  | 32008         |       | Element, Air cleaner                           |