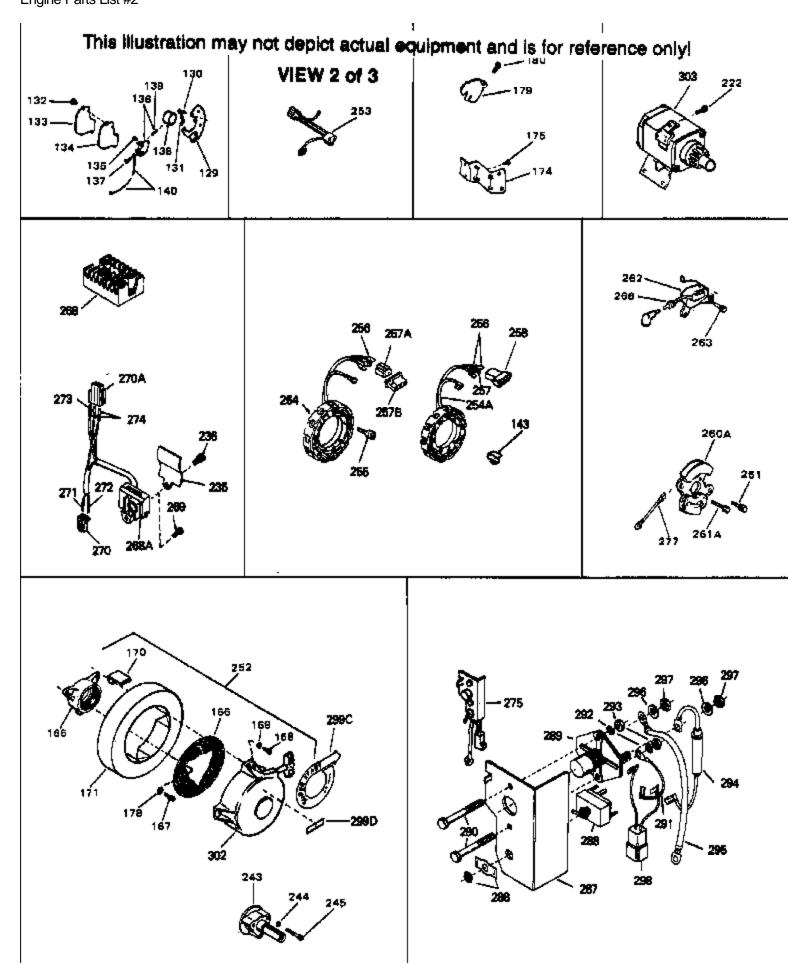

## For Discount Tecumseh Engine Parts Call 606-678-9623 or 606-561-4983 $_{\rm Page\ 7\ of\ 9}$ Engine Parts List #2

|     |        | / Description                                                                         |
|-----|--------|---------------------------------------------------------------------------------------|
|     | 32048  | Hub, Starter                                                                          |
| 166 | 32049  | Screen, Starter hub                                                                   |
| 167 | 650516 | Screw, 1/4-20 x 1-1/8"                                                                |
| 168 | 650598 | Screw, 1/4-28 x 3/4"                                                                  |
| 169 | 8345   | Washer, Flat                                                                          |
| 178 | 27070  | Washer, Lock 1/4 E.T. (Use as require d)                                              |
| 178 | 650675 | Washer, Flat 1/4 (Use as required)                                                    |
| 180 | 650701 | Screw, 8-18 x 7/16" (Use as required)                                                 |
|     | 792028 | Screw, 5/16-18 x 7/8" (Use w/32817 st r.motor)                                        |
|     | 650781 | Screw,5/16-18 x 11/16"(Use w/33835 st r.motor)                                        |
| 235 | 34276  | Plate, Cover (Use as required to cover regulator mounting                             |
|     |        | hole in blower housing)                                                               |
| 236 | 650736 | Screw, 10-16 x 3/8" (Use as required)                                                 |
|     | 730134 | Rewind Starter Kit (Incl. 165, 166, 167, 168, 169 & 291) (Use                         |
|     |        | as required)                                                                          |
| 252 | 33018  | Harnoss Assur Adoptor (Uso as required)                                               |
|     | 610824 | Harness Assy., Adapter (Use as requir ed) Flat Connector (Female terminals) (As req.) |
|     | 610759 | Solid State Magneto                                                                   |
|     | 650489 | Screw, 1/4-20 x 5/8"                                                                  |
|     | 650669 | Screw, 5/16-18 x 1-1/4"                                                               |
|     | 610760 | Solid State Transformer Ass'y.(Incl.1 73,266)                                         |
|     | 650561 | Screw, 1/4-20 x 5/8"                                                                  |
|     | 610750 | Grommet, Lead wire                                                                    |
|     | 730198 | Starter Switch Kit(Incl. 287-298) (As req.)                                           |
|     | 30831  | Ground Wire (Incl. 75)                                                                |
|     | 590405 | Rewind Starter (Refer to Division 5, Section C, page 24 for                           |
| 502 |        | breakdown)                                                                            |
|     |        | · · · · · · /                                                                         |