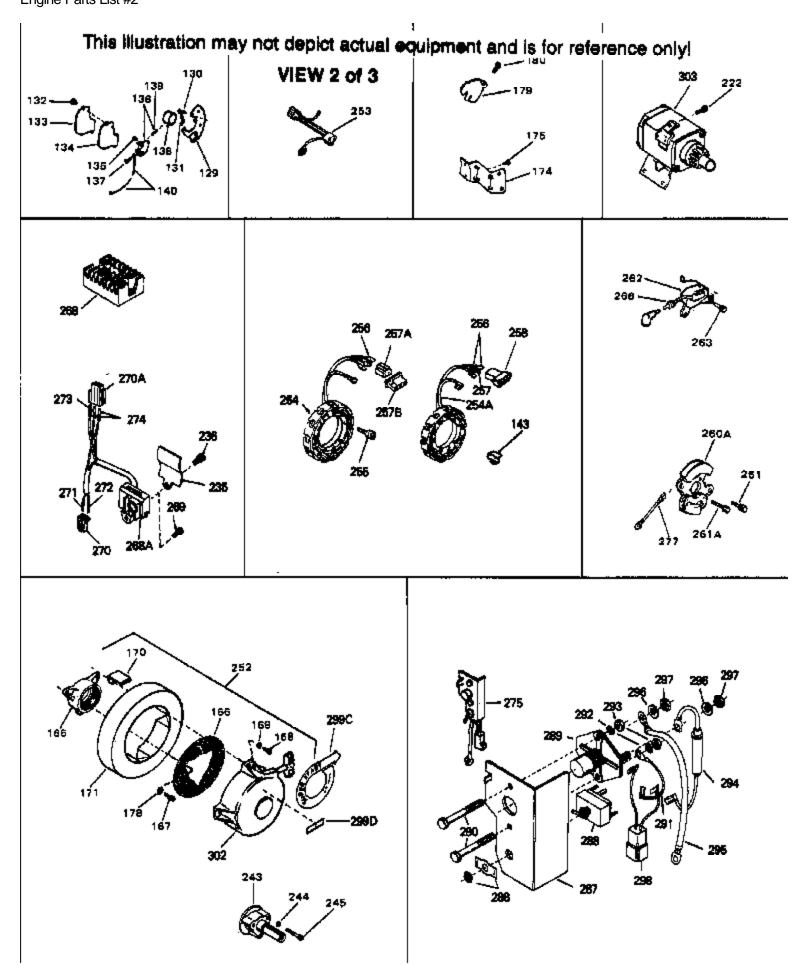

### For Discount Tecumseh Engine Parts Call 606-678-9623 or 606-561-4983 $\,$ Page 7 of 9 Engine Parts List #2

| Ref # | Part Number | Qty | Description                                                                       |
|-------|-------------|-----|-----------------------------------------------------------------------------------|
|       | 27070       |     | Washer, Lock 1/4 E.T. (Use as require d)                                          |
| 178   | 650675      |     | Washer, Flat 1/4 (Use as required)                                                |
| 180   | 650701      |     | Screw, 8-18 x 7/16" (Use as required)                                             |
| 222   | 792028      |     | Screw, 5/16-18 x 7/8" (Use w/32817 st r.motor)                                    |
| 222   | 650781      |     | Screw,5/16-18 x 11/16"(Use w/33835 st r.motor)                                    |
| 235   | 34276       |     | Plate, Cover (Use as required to cover regulator mounting hole in blower housing) |
| 236   | 650736      |     | Screw, 10-16 x 3/8" (Use as required)                                             |
| 252   | 730134      |     | Rewind Starter Kit (Incl. 165, 166, 167, 168, 169 & 291) (Use                     |
|       |             |     | as required)                                                                      |
| 253   | 33018       |     | Harness Assy., Adapter (Use as requir ed)                                         |
| 257B  | 610824      |     | Flat Connector (Female terminals) (As req.)                                       |
| 260A  | 610759      |     | Solid State Magneto                                                               |
| 261   | 650489      |     | Screw, 1/4-20 x 5/8"                                                              |
|       | 650669      |     | Screw, 5/16-18 x 1-1/4"                                                           |
| 262   | 610760      |     | Solid State Transformer Ass'y.(Incl.1 73,266)                                     |
|       | 650561      |     | Screw, 1/4-20 x 5/8"                                                              |
|       | 610750      |     | Grommet, Lead wire                                                                |
|       | 730198      |     | Starter Switch Kit(Incl. 287-298) (As req.)                                       |
| 277   | 30831       |     | Ground Wire (Incl. 75)                                                            |