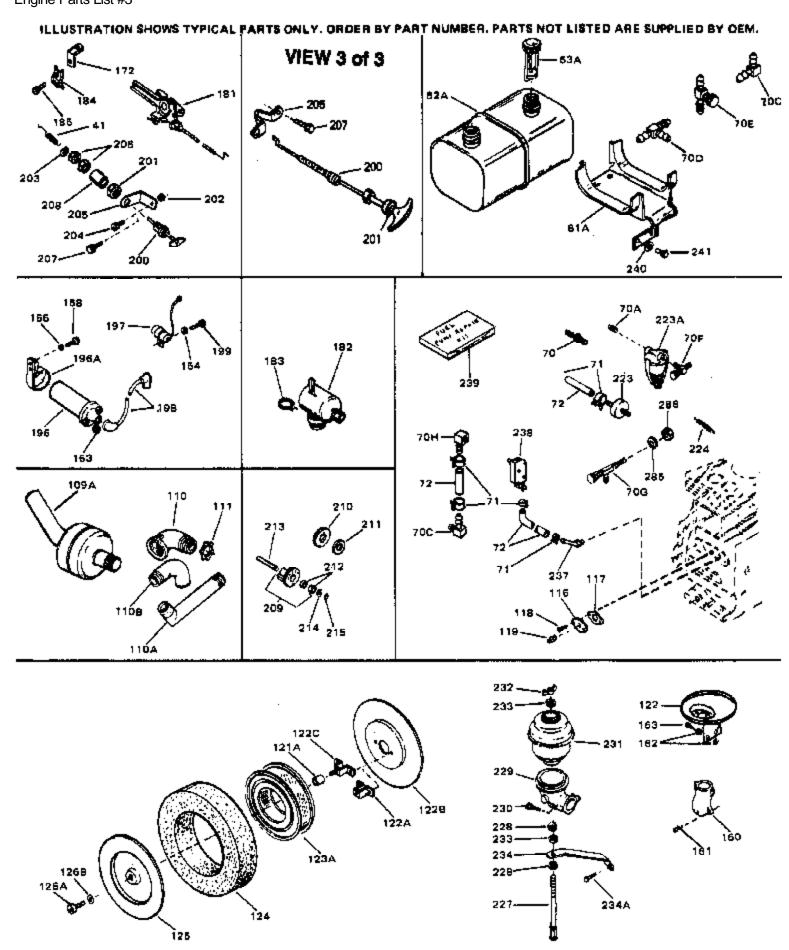

# For Discount Tecumseh Engine Parts Call 606-678-9623 or 606-561-4983 $_{\rm Page\ 9\ of\ 9}$ Engine Parts List #3

| Ref # | Part Number | Qty | Description                                    |
|-------|-------------|-----|------------------------------------------------|
| 41    | 31967       |     | Spring, Governor                               |
| 62A   | 31977       |     | Fuel Tank (Incl. 63)                           |
| 71    | 26460       |     | Clamp, Fuel line (Use as required)             |
| 72    | 30962       |     | Fuel Line (Braided) (32") (Use as req uired)   |
| 72    | 30965       |     | Fuel Line (Braided) (48") (Use as req uired)   |
| 72    | 29774       |     | Fuel Line (Braided) (8.25") (Use as r equired) |
| 72    | 30705       |     | Fuel Line (Braided) (16") (Use as req uired)   |
| 110A  | 32585       |     | 55 Degree Exhaust Elbow                        |
| 111   | 650590      |     | Nut, Conduit                                   |
| 119   | 28534       |     | Pipe Plug, 1/8-27 (Use as required)            |
| 119   | 9556        |     | Plug, Pipe, 1/8-27 (Use as required)           |
| 122B  | 34065       |     | Bracket, Air cleaner                           |
| 122C  | 32907B      |     | Bracket, Air cleaner                           |
| 123A  | 32008       |     | Element, Air cleaner                           |
| 184   | 27793       |     | Clip, Conduit                                  |
| 185   | 28942       |     | Screw, 10-32 x 3/8"                            |