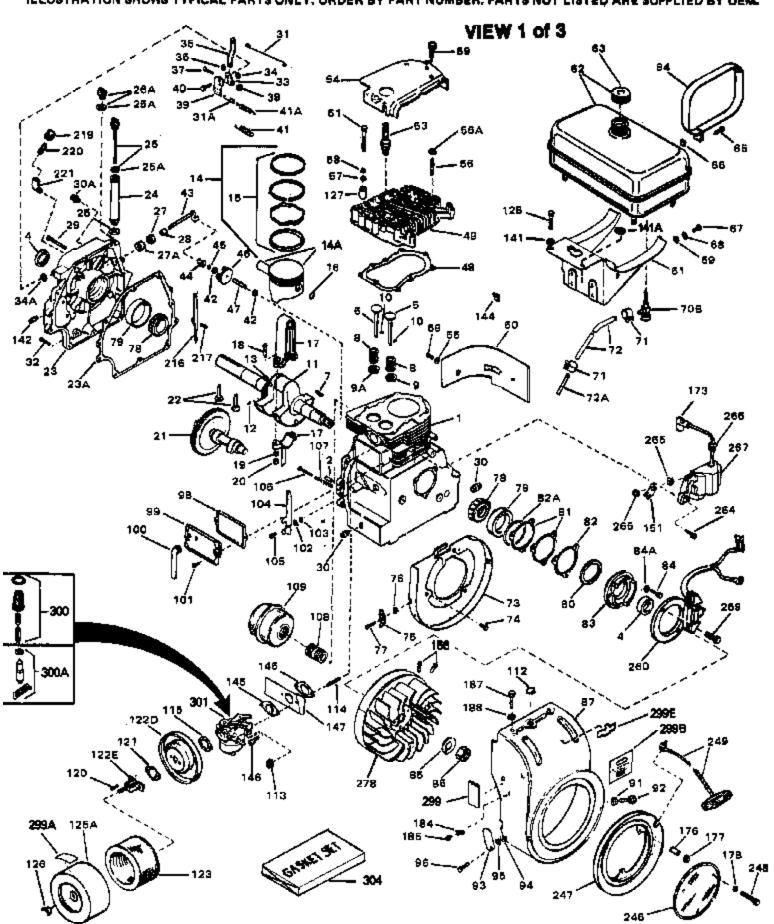

ILLUSTRATION SHOWS TYPICAL PARTS ONLY, ORDER BY PART NUMBER, PARTS NOT LISTED ARE SUPPLIED BY DEM.

www.mymowerparts.com

| Ref # | Part Number Qty | Description                                    |
|-------|-----------------|------------------------------------------------|
| 1     |                 | Cylinder (Incl. 2, 4, 30 & 47) (3-1/2 " Bore)  |
| •     | 27652           | Pin, Dowel                                     |
|       | 31950           | Seal, Oil                                      |
|       | 31940           |                                                |
|       |                 | Intake Valve (Std.)                            |
|       | 31941           | Intake Valve (1/32" OS) (Incl. 9)              |
|       | 31942           | Exhaust Valve (Std.)                           |
|       | 31943           | Exhaust Valve (1/32" OS) (Incl. 9)             |
|       | 650592          | Key, Flywheel                                  |
|       | 31944           | Spring, Valve                                  |
|       | 31946           | Cap, Lower valve spring (1/32" OS)             |
|       | 31945           | Cap, Lower valve spring (Std.)                 |
|       | 31945           | Cap, Lower valve spring (Std.)                 |
|       | 31946           | Cap, Lower valve spring (1/32" OS)             |
|       | 20810           | Pin, Valve spring retainer                     |
| 11    | 33393A          | Crankshaft (Incl. 12, 13, 78 & 79)             |
| 12    | 29783           | Pin, Crankshaft gear                           |
| 13    | 31931           | Gear, Crankshaft                               |
| 14    | 34511           | Piston, Pin & Ring Set (Std.) (3-1/2" Bore)    |
| 14    | 34512           | Piston, Pin & Ring Set (.010" OS)              |
| 14    | 34513           | Piston, Pin & Ring Set (.020" OS)              |
|       | 34524           | Piston, Pin & Ring Set (.030" OS)              |
|       | 34525           | Piston, Pin & Ring Set (.040" OS)              |
|       | 32238B          | Piston & Pin Ass'y. (Std.)(Incl.16)(3 -1/2")   |
|       | 32239B          | Piston & Pin Ass'y. (.010" OS) (Incl. 16)      |
|       | 32240B          | Piston & Pin Ass'y. (.020" OS) (Incl. 16)      |
|       | 32621B          | Piston & Pin Ass'y. (.030" OS) (Incl. 16)      |
|       | 32622B          | Piston & Pin Ass'y. (.040" OS) (Incl. 16)      |
|       | 32241           | Ring Set (Std.) (3-1/2" Bore)                  |
|       | 32242           | Ring Set (.010" OS)                            |
|       | 32243           | Ring Set (.020" OS)                            |
|       | 32625           | Ring Set (.030" OS)                            |
|       | 32626           | · ,                                            |
|       |                 | Ring Set (.040" OS)                            |
|       | 32336           | Re-Ringing Set, Piston                         |
|       | 31919           | Ring, Piston pin retaining                     |
|       | 33093A          | Connecting Rod Ass'y.(Std.)(Incl.18, 19 & 20)  |
|       | 34383           | Connecting Rod Assy.(.010" US)(Incl.1 8,19,20) |
|       | 34384           | Connecting Rod Assy.(.020" US)(Incl.1 8,19,20) |
|       | 32077           | Bolt, Connecting rod                           |
|       | 26073           | Washer, Connecting rod                         |
|       | 28264           | Nut Assy., Lock                                |
|       | 32150           | Camshaft (MCR)                                 |
|       | 31939           | Lifter, Valve                                  |
|       | 31956A          | * Gasket, Cylinder cover                       |
|       | 32816           | Cylinder Cover (Incl.4,25,26A,28,30,3 4 & 43)  |
|       | 29673           | * Gasket, Oil fill                             |
| 26    | 33069           | Dipstick (Incl. 25A)                           |
| 28    | 32426           | Spacer, Governor rod                           |
| 29    | 650588          | Screw, 1/4-20 x 2"                             |
| 30    | 31927           | Oil Drain Plug                                 |
|       | 31968           | Link, Governor                                 |
|       | 650451          | Screw, 1/4-20 x 1"                             |
|       | 31964           | Clamp, Governor lever                          |
|       | 29193           | Ring, Retaining                                |
|       | 31963           | Lever, Governor adjusting                      |
|       | 650518          | Lockwasher                                     |
|       | 650544          | Screw, 10-24 x 7/8"                            |
|       | 7975            | Nut, 10-24                                     |
|       | 31965           | Plate, Governor spring                         |
| 39    | 01000           | riace, Coverior Spirity                        |

Plate, Governor spring www.mymowerparts.com

| Ref # Part Number 40 30312 41 31967 42 30590A                                                                                                                                                                               | Qty Description Screw, 10-32 x 1/2"                                                                                                                                                                                                                                                                                                                                                                                                                                                                                                                                                                                                                                                                                                                                                                    |
|-----------------------------------------------------------------------------------------------------------------------------------------------------------------------------------------------------------------------------|--------------------------------------------------------------------------------------------------------------------------------------------------------------------------------------------------------------------------------------------------------------------------------------------------------------------------------------------------------------------------------------------------------------------------------------------------------------------------------------------------------------------------------------------------------------------------------------------------------------------------------------------------------------------------------------------------------------------------------------------------------------------------------------------------------|
| 43 32425 44 31948 45 29193 46 31947 47 31930 48 32246A 49 33034 51 650694A 51 650628A 51 650695A 51 650697A 51 650692 51 650603 53 33636 53 34251 54 33035 55 28537 57 650691 58 650690 58 8274 59 650128 60 31976 61 31978 | Spring, Governor Washer, Flat Rod Assy., Governor Spool, Governor Ring, Retaining Gear Assy., Governor Shaft, Mechanical Governor * Gasket, Cylinder head Head, Cylinder Screw, 5/16-18 x 2" (Use as required) Screw, 5/16-18 x 1-5/8" (Use as requi red) Screw, 5/16-18 x 2-3/8" (Use as requi red) Screw, 5/16-18 x 2-1/4" (Use as requi red) Screw, 5/16-18 x 1-5/8" (Use as requi red) Screw, 5/16-18 x 1-5/8" (Use as requi red) Screw, 5/16-18 x 1-3/4" (Use as requi red) Screw, 5/16-18 x 1-3/4" (Use as requi red) Screw, 5/16-18 x 5/8" (Use as require d) Resistor Spark Plug (RJ-8C) Resistor Spark Plug (RJ-17LM) Cover, Cylinder head Washer, Plain Washer, Flat (Use as required) Washer, Belleville (Use as required) Screw, 10-24 x 1/2" Extension, Blower housing Bracket, Fuel tank |
|                                                                                                                                                                                                                             |                                                                                                                                                                                                                                                                                                                                                                                                                                                                                                                                                                                                                                                                                                                                                                                                        |

#### www.mymowerparts.com

| Def # | Dord N. wash on Ot. | Description                                                                                                                                                                                                                                                                                               |
|-------|---------------------|-----------------------------------------------------------------------------------------------------------------------------------------------------------------------------------------------------------------------------------------------------------------------------------------------------------|
|       |                     | Description  * Cooket, Shim ( 004/ 005 thick) NOTE: Determine the gap                                                                                                                                                                                                                                     |
| 81    | 31971               | * Gasket, Shim (.004/.005 thick) NOTE: Determine the gap between the cover and the machined surface on the cylinder which can be from .001"up to .007" in which case no shim gaskets will be required. Use of gasket must be limited to a combined total of .010" thick. Steel spacersmust be used as req |
| 82    | 31972               | * Gasket, Shim (.005/.007 thick) NOTE: Determine the gap between the cover and the machined surface on the cylinder which can be from .001"up to .007" in which case no shim gaskets will be required. Use of gasket must be limited to a combined total of .010" thick. Steel spacersmust be used as req |
| 82A   | 32599               | "O" Ring                                                                                                                                                                                                                                                                                                  |
|       | 32677               | Cover, Cylinder NOTE: Determine the gap between the cover and the machined surface on the cylinder which can be from .001"up to .007" in which case no shim gaskets will be required. Use of gasket must be limited to a combined total of .010" thick. Steel spacersmust be used as required to eliminat |
| 84    | 650668              | Screw, 10-32 x 1"                                                                                                                                                                                                                                                                                         |
|       | 650679              | Lockwasher, 5/16" (Use as required)                                                                                                                                                                                                                                                                       |
|       | 650666              | Washer, Lock                                                                                                                                                                                                                                                                                              |
|       | 650594              | Nut, Flywheel, 3/4-16                                                                                                                                                                                                                                                                                     |
|       | 33037               | Blower Housing                                                                                                                                                                                                                                                                                            |
|       | 8274<br>650595      | Washer, Lock                                                                                                                                                                                                                                                                                              |
|       | 32039               | Screw, 5/16-24 x 3/8"<br>Switch, Stop                                                                                                                                                                                                                                                                     |
|       | 650890              | Washer, Shakeproof                                                                                                                                                                                                                                                                                        |
|       | 26073               | Washer, Flat                                                                                                                                                                                                                                                                                              |
|       | 650624              | Screw, 5/16-24 x 9/16"                                                                                                                                                                                                                                                                                    |
|       | 31958               | * Gasket, Breather                                                                                                                                                                                                                                                                                        |
|       | 31957               | Breather Assy.                                                                                                                                                                                                                                                                                            |
|       | 35350               | Tube, Breather                                                                                                                                                                                                                                                                                            |
| 101   | 650128              | Screw, 10-24 x 1/2"                                                                                                                                                                                                                                                                                       |
|       | 28558               | Washer, Wave                                                                                                                                                                                                                                                                                              |
|       | 31966               | Bushing, Control lever                                                                                                                                                                                                                                                                                    |
|       | 31984A              | Lever, Control                                                                                                                                                                                                                                                                                            |
|       | 650597              | Screw, 10-24 x 5/8"                                                                                                                                                                                                                                                                                       |
|       | 650591              | Screw, 10-24 x 2"                                                                                                                                                                                                                                                                                         |
|       | 33099<br>32043B     | Spring<br>Muffler                                                                                                                                                                                                                                                                                         |
|       | 33038               | Plug, Button (Use as required)                                                                                                                                                                                                                                                                            |
|       | 27272               | * Gasket, Air cleaner                                                                                                                                                                                                                                                                                     |
|       | 650399              | Screw, 10-32 x 5/8"                                                                                                                                                                                                                                                                                       |
|       | 30767               | Spacer, Air cleaner                                                                                                                                                                                                                                                                                       |
|       | 32810               | Cover, Air cleaner                                                                                                                                                                                                                                                                                        |
| 126   | 650513              | Nut, Wing                                                                                                                                                                                                                                                                                                 |
| 128   | 650713              | Screw, 5/16-18 x 5/8" (Use as require d)                                                                                                                                                                                                                                                                  |
|       | 650429              | Screw, 5/16-18 x 3/4" (Use as require d)                                                                                                                                                                                                                                                                  |
|       | 792028              | Screw, 5/16-18 x 7/8" (Use as require d)                                                                                                                                                                                                                                                                  |
|       | 26073               | Washer, Flat (Use as required)                                                                                                                                                                                                                                                                            |
| 141A  |                     | Lockwasher, Split (Use as required)                                                                                                                                                                                                                                                                       |
|       | 33263<br>650451     | * Gasket, Carburetor<br>Screw, 1/4-20 x 1"                                                                                                                                                                                                                                                                |
|       | 650451<br>34061     | Baffle, Air                                                                                                                                                                                                                                                                                               |
|       | 730201              | Trigger Pin Kit (Use as required)                                                                                                                                                                                                                                                                         |
| 1.50  | <del>-</del>        | 1                                                                                                                                                                                                                                                                                                         |

# For Discount Tecumseh Engine Parts Call 606-678-9623 or 606-561-4983 $_{\rm Page\ 5\ of\ 9}$ Engine Parts List #1

| Ref # | Part Number ( | Qty Description                                                                 |
|-------|---------------|---------------------------------------------------------------------------------|
| 173   | 610118        | Cover, Spark plug (Use as required)                                             |
| 176   | 31992         | Spacer, Screen                                                                  |
| 177   | 8345          | Washer, 1/4 plain (Use as required)                                             |
| 178   | 27070         | Washer, Lock 1/4 E.T. (Use as require d)                                        |
| 178   | 650675        | Washer, Flat 1/4 (Use as required)                                              |
| 184   | 27793         | Clip, Conduit                                                                   |
| 185   | 28942         | Screw, 10-32 x 3/8"                                                             |
| 187   | 650713        | Screw, 5/16-18 x 5/8"                                                           |
| 188   | 26073         | Washer, Flat                                                                    |
| 246   | 33776         | Screen, Starter pulley                                                          |
| 247   | 31980         | Pulley, Starter                                                                 |
| 248   | 650680        | Screw, 1/4-20 x 1-1/2"                                                          |
| 249   | 32046         | Rope Assy., Starter (Use as required)                                           |
| 266   | 610750        | Grommet, Lead wire                                                              |
| 278   | 610758        | Flywheel                                                                        |
| 299B  | 550223        | Decal, Name                                                                     |
|       | 32676         | Decal, Solid State                                                              |
|       | 34346         | Decal, Instruction                                                              |
|       | 31752         | Decal, Air cleaner                                                              |
|       | 631021        | Inlet Needle, Seat & Clip Assy.                                                 |
| 301   | 631877        | Carburetor (Incl. 145) (Refer to Division 5, Section A, page 134 for breakdown) |
| 304   | 33237A        | * Gasket Set (Incl. items marked *)                                             |