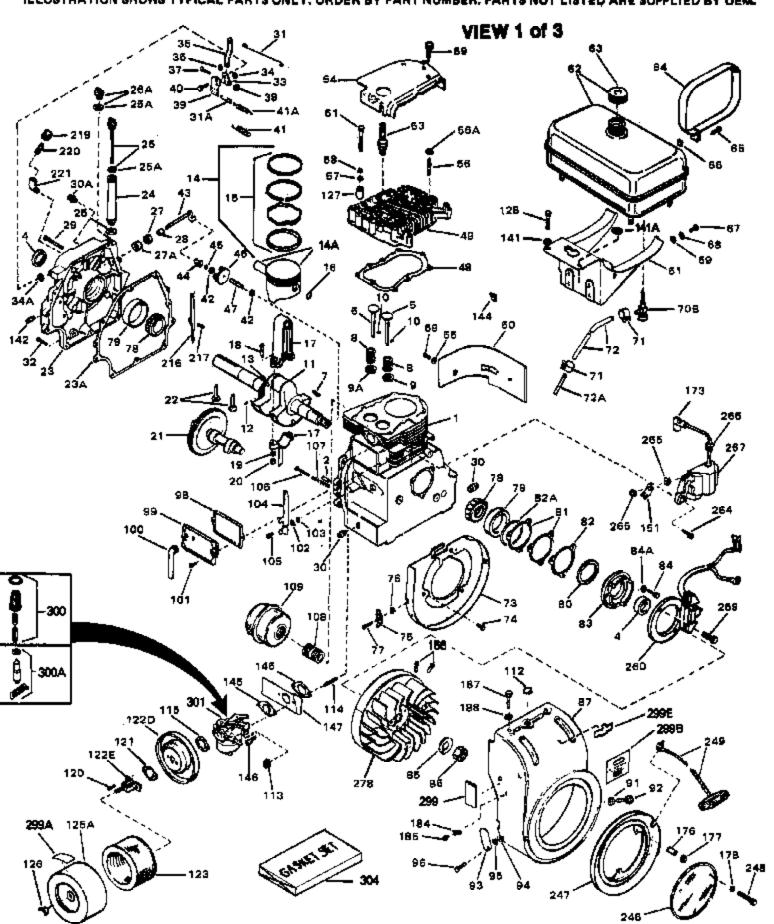

ILLUSTRATION SHOWS TYPICAL PARTS ONLY, ORDER BY PART NUMBER, PARTS NOT LISTED ARE SUPPLIED BY DEM.

www.mymowerparts.com

| Ref # | Part Number Qty | Description                                    |
|-------|-----------------|------------------------------------------------|
| 1     |                 | Cylinder (Incl. 2, 4, 30 & 47) (3-1/2 " Bore)  |
| •     | 27652           | Pin, Dowel                                     |
|       | 31950           | Seal, Oil                                      |
|       | 31940           |                                                |
|       |                 | Intake Valve (Std.)                            |
|       | 31941           | Intake Valve (1/32" OS) (Incl. 9)              |
|       | 31942           | Exhaust Valve (Std.)                           |
|       | 31943           | Exhaust Valve (1/32" OS) (Incl. 9)             |
|       | 650592          | Key, Flywheel                                  |
|       | 31944           | Spring, Valve                                  |
|       | 31946           | Cap, Lower valve spring (1/32" OS)             |
|       | 31945           | Cap, Lower valve spring (Std.)                 |
|       | 31945           | Cap, Lower valve spring (Std.)                 |
| 9A    | 31946           | Cap, Lower valve spring (1/32" OS)             |
| 10    | 20810           | Pin, Valve spring retainer                     |
| 11    | 33393A          | Crankshaft (Incl. 12, 13, 78 & 79)             |
| 12    | 29783           | Pin, Crankshaft gear                           |
| 13    | 31931           | Gear, Crankshaft                               |
| 14    | 34511           | Piston, Pin & Ring Set (Std.) (3-1/2" Bore)    |
|       | 34512           | Piston, Pin & Ring Set (.010" OS)              |
|       | 34513           | Piston, Pin & Ring Set (.020" OS)              |
|       | 34524           | Piston, Pin & Ring Set (.030" OS)              |
|       | 34525           | Piston, Pin & Ring Set (.040" OS)              |
|       | 32238B          | Piston & Pin Ass'y. (Std.)(Incl.16)(3 -1/2")   |
|       | 32239B          | Piston & Pin Ass'y. (.010" OS) (Incl. 16)      |
|       | 32240B          | Piston & Pin Ass'y. (.020" OS) (Incl. 16)      |
|       | 32621B          |                                                |
|       |                 | Piston & Pin Ass'y. (.030" OS) (Incl. 16)      |
|       | 32622B          | Piston & Pin Ass'y. (.040" OS) (Incl. 16)      |
|       | 32241           | Ring Set (Std.) (3-1/2" Bore)                  |
|       | 32242           | Ring Set (.010" OS)                            |
|       | 32243           | Ring Set (.020" OS)                            |
|       | 32625           | Ring Set (.030" OS)                            |
|       | 32626           | Ring Set (.040" OS)                            |
|       | 32336           | Re-Ringing Set, Piston                         |
|       | 31919           | Ring, Piston pin retaining                     |
|       | 33093A          | Connecting Rod Ass'y.(Std.)(Incl.18, 19 & 20)  |
| 17    | 34383           | Connecting Rod Assy.(.010" US)(Incl.1 8,19,20) |
| 17    | 34384           | Connecting Rod Assy.(.020" US)(Incl.1 8,19,20) |
| 18    | 32077           | Bolt, Connecting rod                           |
| 19    | 26073           | Washer, Connecting rod                         |
| 20    | 28264           | Nut Assy., Lock                                |
| 21    | 32150           | Camshaft (MCR)                                 |
| 22    | 31939           | Lifter, Valve                                  |
|       | 32816           | Cylinder Cover (Incl.4,25,26A,28,30,3 4 & 43)  |
|       | 31956A          | * Gasket, Cylinder cover                       |
|       | 29673           | * Gasket, Oil fill                             |
|       | 33069           | Dipstick (Incl. 25A)                           |
|       | 32426           | Spacer, Governor rod                           |
|       | 650588          | Screw, 1/4-20 x 2"                             |
|       | 31927           | Oil Drain Plug                                 |
|       | 31968           | Link, Governor                                 |
|       | 650451          |                                                |
|       |                 | Screw, 1/4-20 x 1"                             |
|       | 31964           | Clamp, Governor lever                          |
|       | 29193           | Ring, Retaining                                |
|       | 31963           | Lever, Governor adjusting                      |
|       | 650518          | Lockwasher                                     |
|       | 650544          | Screw, 10-24 x 7/8"                            |
|       | 7975            | Nut, 10-24                                     |
| 39    | 31965           | Plate, Governor spring                         |

Plate, Governor spring www.mymowerparts.com

| 40<br>41<br>42<br>43<br>44<br>45<br>46<br>47<br>48<br>49<br>51<br>51<br>51<br>51<br>51<br>51<br>53<br>53<br>54<br>55<br>57<br>58<br>59<br>60<br>61 | Part Number 30312 31967 30590A 32425 31948 29193 31947 31930 32246A 33034 650694A 650711 650628A 650695A 650714 650697A 650692 650603 33636 34251 33035 28537 650691 650690 8274 650128 31976 31978 410144B | Qty | Description  Screw, 10-32 x 1/2"  Spring, Governor  Washer, Flat  Rod Assy., Governor  Spool, Governor  Spool, Governor  Shaft, Mechanical Governor  * Gasket, Cylinder head  Head, Cylinder  Screw, 5/16-18 x 2" (Use as required)  Screw, 5/16-18 x 2-3/8" (Use as requi red)  Screw, 5/16-18 x 2-1/4" (Use as requi red)  Screw, 5/16-18 x 2-1/4" (Use as requi red)  Screw, 5/16-18 x 2-1/2" (Use as requi red)  Screw, 5/16-18 x 1-5/8" (Use as requi red)  Screw, 5/16-18 x 1-3/4" (Use as requi red)  Screw, 5/16-18 x 5/8" (Use as requi red)  Screw, 5/16-18 x 5/8" (Use as required)  Resistor Spark Plug (RJ-8C)  Resistor Spark Plug (RJ-17LM)  Cover, Cylinder head  Washer, Flat (Use as required)  Washer, Flat (Use as required)  Washer, Belleville (Use as required)  Screw, 10-24 x 1/2"  Extension, Blower housing  Bracket, Fuel tank  Fuel Cap (White Plastic)(Std )(As required) |
|----------------------------------------------------------------------------------------------------------------------------------------------------|-------------------------------------------------------------------------------------------------------------------------------------------------------------------------------------------------------------|-----|---------------------------------------------------------------------------------------------------------------------------------------------------------------------------------------------------------------------------------------------------------------------------------------------------------------------------------------------------------------------------------------------------------------------------------------------------------------------------------------------------------------------------------------------------------------------------------------------------------------------------------------------------------------------------------------------------------------------------------------------------------------------------------------------------------------------------------------------------------------------------------------------------------|
| 61<br>63<br>63<br>64<br>65<br>66<br>67<br>67<br>70B<br>71<br>72<br>72<br>72<br>72<br>72<br>72<br>73<br>74<br>75<br>76<br>77                        |                                                                                                                                                                                                             |     | <del>_</del>                                                                                                                                                                                                                                                                                                                                                                                                                                                                                                                                                                                                                                                                                                                                                                                                                                                                                            |

#### www.mymowerparts.com

| Def # | Dorf N. web en  | Description                                                                                                                                                                                                                                                                                               |
|-------|-----------------|-----------------------------------------------------------------------------------------------------------------------------------------------------------------------------------------------------------------------------------------------------------------------------------------------------------|
|       | Part Number Qty |                                                                                                                                                                                                                                                                                                           |
| 81    | 31971           | * Gasket, Shim (.004/.005 thick) NOTE: Determine the gap between the cover and the machined surface on the cylinder which can be from .001"up to .007" in which case no shim gaskets will be required. Use of gasket must be limited to a combined total of .010" thick. Steel spacersmust be used as req |
| 82A   | 32599           | "O" Ring                                                                                                                                                                                                                                                                                                  |
|       | 31972           | * Gasket, Shim (.005/.007 thick) NOTE: Determine the gap between the cover and the machined surface on the cylinder which can be from .001"up to .007" in which case no shim gaskets will be required. Use of gasket must be limited to a combined total of .010" thick. Steel spacersmust be used as req |
| 83    | 32677           | Cover, Cylinder NOTE: Determine the gap between the cover and the machined surface on the cylinder which can be from .001"up to .007" in which case no shim gaskets will be required. Use of gasket must be limited to a combined total of .010" thick. Steel spacersmust be used as required to eliminat |
| 84A   | 650679          | Lockwasher, 5/16" (Use as required)                                                                                                                                                                                                                                                                       |
| 84    | 650668          | Screw, 10-32 x 1"                                                                                                                                                                                                                                                                                         |
|       | 650666          | Washer, Lock                                                                                                                                                                                                                                                                                              |
|       | 650594          | Nut, Flywheel, 3/4-16                                                                                                                                                                                                                                                                                     |
|       | 33037           | Blower Housing                                                                                                                                                                                                                                                                                            |
|       | 8274            | Washer, Lock                                                                                                                                                                                                                                                                                              |
|       | 650595          | Screw, 5/16-24 x 3/8"                                                                                                                                                                                                                                                                                     |
|       | 32039           | Switch, Stop                                                                                                                                                                                                                                                                                              |
|       | 650890          | Washer, Shakeproof                                                                                                                                                                                                                                                                                        |
|       | 26073           | Washer, Flat                                                                                                                                                                                                                                                                                              |
|       | 650624          | Screw, 5/16-24 x 9/16"                                                                                                                                                                                                                                                                                    |
|       | 31958           | * Gasket, Breather                                                                                                                                                                                                                                                                                        |
|       | 31957           | Breather Assy.                                                                                                                                                                                                                                                                                            |
|       | 35350<br>650438 | Tube, Breather                                                                                                                                                                                                                                                                                            |
|       | 650128          | Screw, 10-24 x 1/2"                                                                                                                                                                                                                                                                                       |
|       | 28558<br>31966  | Washer, Wave<br>Bushing, Control lever                                                                                                                                                                                                                                                                    |
|       | 31984A          | Lever, Control                                                                                                                                                                                                                                                                                            |
|       | 650597          | Screw, 10-24 x 5/8"                                                                                                                                                                                                                                                                                       |
|       | 650591          | Screw, 10-24 x 2"                                                                                                                                                                                                                                                                                         |
|       | 33099           | Spring                                                                                                                                                                                                                                                                                                    |
|       | 32043B          | Muffler                                                                                                                                                                                                                                                                                                   |
|       | 33038           | Plug, Button (Use as required)                                                                                                                                                                                                                                                                            |
|       | 29752           | Nut & Lockwasher Assy.                                                                                                                                                                                                                                                                                    |
|       | 650587          | Stud, Carburetor                                                                                                                                                                                                                                                                                          |
|       | 27272           | * Gasket, Air cleaner                                                                                                                                                                                                                                                                                     |
| 120   | 650399          | Screw, 10-32 x 5/8"                                                                                                                                                                                                                                                                                       |
| 121   | 30767           | Spacer, Air cleaner                                                                                                                                                                                                                                                                                       |
| 122D  | 32378           | Bracket, Air cleaner                                                                                                                                                                                                                                                                                      |
|       | 32376           | Bracket, Air cleaner                                                                                                                                                                                                                                                                                      |
|       | 32009           | Cover, Air cleaner                                                                                                                                                                                                                                                                                        |
|       | 650513          | Nut, Wing                                                                                                                                                                                                                                                                                                 |
|       | 650713          | Screw, 5/16-18 x 5/8" (Use as require d)                                                                                                                                                                                                                                                                  |
|       | 650429          | Screw, 5/16-18 x 3/4" (Use as require d)                                                                                                                                                                                                                                                                  |
|       | 792028          | Screw, 5/16-18 x 7/8" (Use as require d)                                                                                                                                                                                                                                                                  |
| 141A  |                 | Lockwasher, Split (Use as required)                                                                                                                                                                                                                                                                       |
| 141   | 26073           | Washer, Flat (Use as required)                                                                                                                                                                                                                                                                            |

#### www.mymowerparts.com

# For Discount Tecumseh Engine Parts Call 606-678-9623 or 606-561-4983 $_{\rm Page\ 5\ of\ 9}$ Engine Parts List #1

| Ref # | Part Number Qty | Description                                                                    |
|-------|-----------------|--------------------------------------------------------------------------------|
| 145   | 31960           | * Gasket, Carburetor                                                           |
| 147   | 31959           | Baffle, Air                                                                    |
| 156   | 730201          | Trigger Pin Kit (Use as required)                                              |
| 173   | 610118          | Cover, Spark plug (Use as required)                                            |
| 176   | 31992           | Spacer, Screen                                                                 |
| 177   | 8345            | Washer, 1/4 plain (Use as required)                                            |
| 178   | 27070           | Washer, Lock 1/4 E.T. (Use as require d)                                       |
| 178   | 650675          | Washer, Flat 1/4 (Use as required)                                             |
| 184   | 27793           | Clip, Conduit                                                                  |
| 185   | 28942           | Screw, 10-32 x 3/8"                                                            |
| 187   | 650713          | Screw, 5/16-18 x 5/8"                                                          |
| 188   | 26073           | Washer, Flat                                                                   |
|       | 33776           | Screen, Starter pulley                                                         |
| 247   | 31980           | Pulley, Starter                                                                |
| 248   | 650680          | Screw, 1/4-20 x 1-1/2"                                                         |
|       | 32046           | Rope Assy., Starter (Use as required)                                          |
| 266   | 610750          | Grommet, Lead wire                                                             |
| 278   | 610758          | Flywheel                                                                       |
| 299B  | 550223          | Decal, Name                                                                    |
| 299B  | 32676           | Decal, Solid State                                                             |
| 299A  | 31752           | Decal, Air cleaner                                                             |
| 299   | 34346           | Decal, Instruction                                                             |
| 300   | 32255A          | Valve, Seat, Spring & Gasket Assy.                                             |
| 301   | 631533          | Carburetor (Incl. 145) (Refer to Division 5, Section A, page 94 for breakdown) |
| 304   | 33237A          | * Gasket Set (Incl. items marked *)                                            |