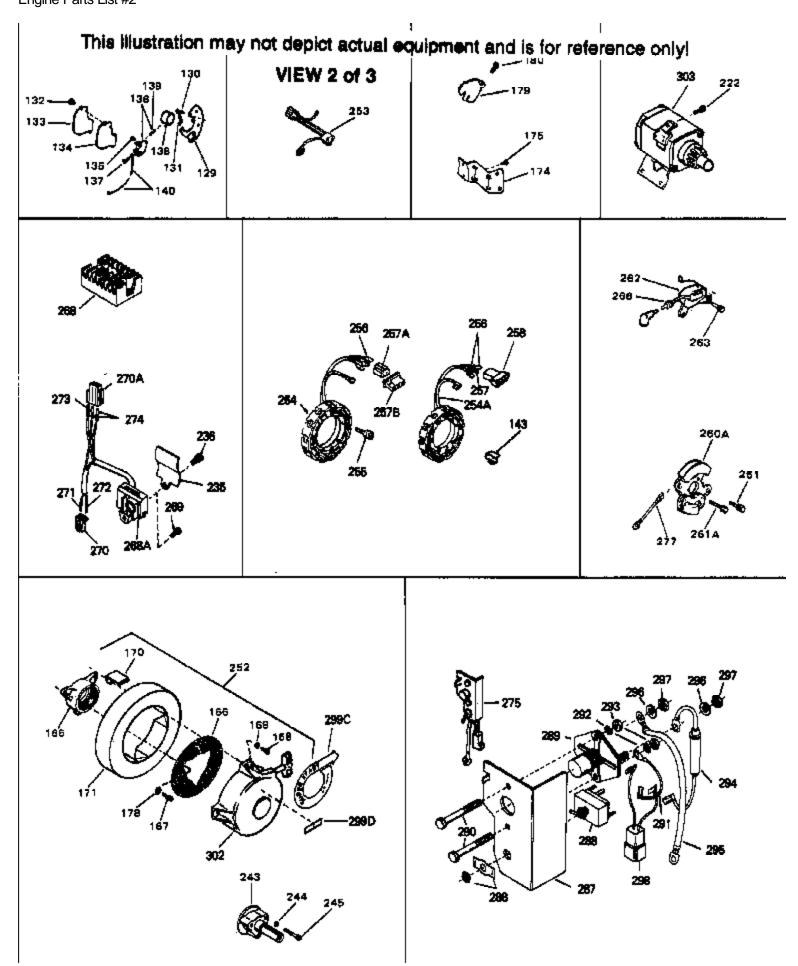

www.mymowerparts.com

### For Discount Tecumseh Engine Parts Call 606-678-9623 or 606-561-4983 $\,$ Page 7 of 9 Engine Parts List #2

| Ref # | Part Number Q | ty Description                                                                    |
|-------|---------------|-----------------------------------------------------------------------------------|
| 178   | 27070         | Washer, Lock 1/4 E.T. (Use as require d)                                          |
| 178   | 650675        | Washer, Flat 1/4 (Use as required)                                                |
| 180   | 650701        | Screw, 8-18 x 7/16" (Use as required)                                             |
|       | 792028        | Screw, 5/16-18 x 7/8" (Use w/32817 st r.motor)                                    |
| 222   | 650781        | Screw,5/16-18 x 11/16"(Use w/33835 st r.motor)                                    |
| 235   | 34276         | Plate, Cover (Use as required to cover regulator mounting hole in blower housing) |
| 236   | 650736        | Screw, 10-16 x 3/8" (Use as required)                                             |
| 252   | 730134        | Rewind Starter Kit (Incl. 165, 166, 167, 168, 169 & 291) (Use as required)        |
| 253   | 33018         | Harness Assy., Adapter (Use as requir ed)                                         |
| 257B  | 610824        | Flat Connector (Female terminals) (As req.)                                       |
| 260A  | 610759        | Solid State Magneto                                                               |
| 261   | 650489        | Screw, 1/4-20 x 5/8"                                                              |
| 261A  | 650669        | Screw, 5/16-18 x 1-1/4"                                                           |
|       | 610760        | Solid State Transformer Ass'y.(Incl.1 73,266)                                     |
|       | 650561        | Screw, 1/4-20 x 5/8"                                                              |
|       | 610750        | Grommet, Lead wire                                                                |
|       | 730198        | Starter Switch Kit(Incl. 287-298) (As req.)                                       |
| 277   | 30831         | Ground Wire (Incl. 75)                                                            |