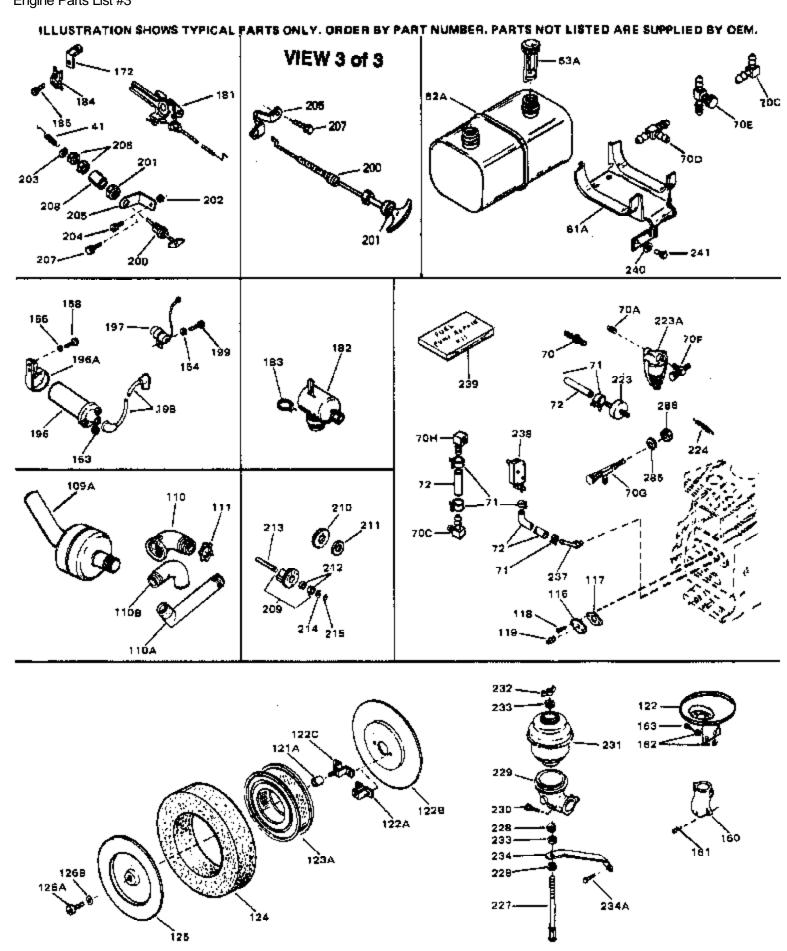

# For Discount Tecumseh Engine Parts Call 606-678-9623 or 606-561-4983 Page 9 of 9 Engine Parts List #3

| Ref # | Part Number C | ty Description                                 |
|-------|---------------|------------------------------------------------|
| 41    | 31967         | Spring, Governor                               |
| 62A   | 31977         | Fuel Tank (Incl. 63)                           |
| 70    | 29634         | Fitting, Fuel line                             |
| 71    | 26460         | Clamp, Fuel line (Use as required)             |
| 72    | 30705         | Fuel Line (Braided) (16") (Use as req uired)   |
| 72    | 30962         | Fuel Line (Braided) (32") (Use as req uired)   |
| 72    | 30965         | Fuel Line (Braided) (48") (Use as req uired)   |
| 72    | 29774         | Fuel Line (Braided) (8.25") (Use as r equired) |
| 110A  | 32585         | 55 Degree Exhaust Elbow                        |
| 111   | 650590        | Nut, Conduit                                   |
| 119   | 28534         | Pipe Plug, 1/8-27 (Use as required)            |
| 119   | 9556          | Plug, Pipe, 1/8-27 (Use as required)           |
| 123A  | 32008         | Element, Air cleaner                           |
| 184   | 27793         | Clip, Conduit                                  |
| 185   | 28942         | Screw, 10-32 x 3/8"                            |