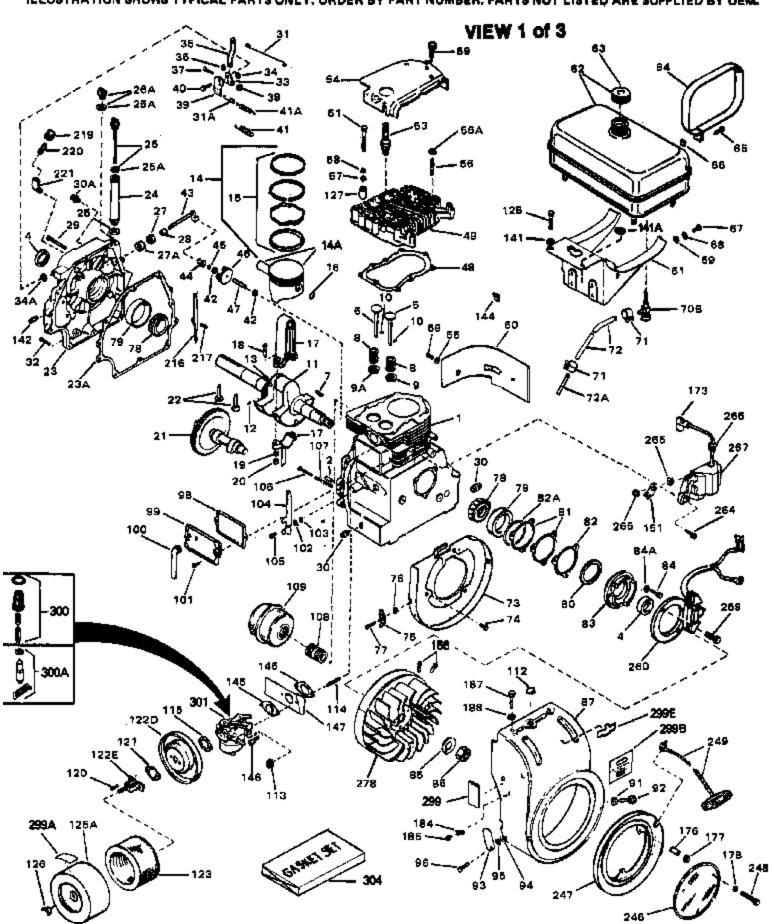

ILLUSTRATION SHOWS TYPICAL PARTS ONLY, ORDER BY PART NUMBER, PARTS NOT LISTED ARE SUPPLIED BY DEM.

www.mymowerparts.com

| Ref # | Part Number Qty | Description                                    |
|-------|-----------------|------------------------------------------------|
| 1     |                 | Cylinder (Incl. 2, 4, 30 & 47) (3-1/2 " Bore)  |
| •     | 27652           | Pin, Dowel                                     |
|       | 31950           | Seal, Oil                                      |
|       | 31940           |                                                |
|       |                 | Intake Valve (Std.)                            |
|       | 31941           | Intake Valve (1/32" OS) (Incl. 9)              |
|       | 31942           | Exhaust Valve (Std.)                           |
|       | 31943           | Exhaust Valve (1/32" OS) (Incl. 9)             |
|       | 650592          | Key, Flywheel                                  |
|       | 31944           | Spring, Valve                                  |
|       | 32475           | Cap, Lower valve spring (Rotator)              |
|       | 31946           | Cap, Lower valve spring (1/32" OS)             |
|       | 31945           | Cap, Lower valve spring (Std.)                 |
| 10    | 20810           | Pin, Valve spring retainer                     |
| 11    | 33392A          | Crankshaft (Incl. 12, 13, 78 & 79)             |
| 12    | 29783           | Pin, Crankshaft gear                           |
| 13    | 31931           | Gear, Crankshaft                               |
| 14A   | 32238B          | Piston & Pin Ass'y. (Std.)(Incl.16)(3 -1/2")   |
|       | 32239B          | Piston & Pin Ass'y. (.010" OS) (Incl. 16)      |
|       | 32240B          | Piston & Pin Ass'y. (.020" OS) (Incl. 16)      |
|       | 32621B          | Piston & Pin Ass'y. (.030" OS) (Incl. 16)      |
|       | 32622B          | Piston & Pin Ass'y. (.040" OS) (Incl. 16)      |
|       | 34511           | Piston, Pin & Ring Set (Std.) (3-1/2" Bore)    |
|       | 34512           | Piston, Pin & Ring Set (.010" OS)              |
|       | 34513           | Piston, Pin & Ring Set (.020" OS)              |
|       | 34524           | Piston, Pin & Ring Set (.030" OS)              |
|       | 34525           |                                                |
|       |                 | Piston, Pin & Ring Set (.040" OS)              |
|       | 32241           | Ring Set (Std.) (3-1/2" Bore)                  |
|       | 32242           | Ring Set (.010" OS)                            |
|       | 32243           | Ring Set (.020" OS)                            |
|       | 32625           | Ring Set (.030" OS)                            |
|       | 32626           | Ring Set (.040" OS)                            |
|       | 32336           | Re-Ringing Set, Piston                         |
|       | 31919           | Ring, Piston pin retaining                     |
|       | 33093A          | Connecting Rod Ass'y.(Std.)(Incl.18, 19 & 20)  |
|       | 34383           | Connecting Rod Assy.(.010" US)(Incl.1 8,19,20) |
|       | 34384           | Connecting Rod Assy.(.020" US)(Incl.1 8,19,20) |
| 18    | 32077           | Bolt, Connecting rod                           |
| 19    | 26073           | Washer, Connecting rod                         |
| 20    | 28264           | Nut Assy., Lock                                |
| 21    | 32150           | Camshaft (MCR)                                 |
| 22    | 31939           | Lifter, Valve                                  |
| 23    | 32685           | Cylinder Cover (Incl.4,25,26A,28,30,3 4 & 43)  |
| 23A   | 31956A          | * Gasket, Cylinder cover                       |
|       | 33992A          | Oil Fill Tube                                  |
|       | 33590           | "O" Ring                                       |
|       | 33993A          | Dipstick (Incl. 25A)                           |
|       | 32426           | Spacer, Governor rod                           |
|       | 650588          | Screw, 1/4-20 x 2"                             |
|       | 31927           | Oil Drain Plug                                 |
|       | 31968           | Link, Governor                                 |
|       | 650451          | Screw, 1/4-20 x 1"                             |
|       |                 | ·                                              |
|       | 31964           | Clamp, Governor lever                          |
|       | 29193           | Ring, Retaining                                |
|       | 31963           | Lever, Governor adjusting                      |
|       | 650518          | Lockwasher                                     |
|       | 650544          | Screw, 10-24 x 7/8"                            |
|       | 7975            | Nut, 10-24                                     |
| 39    | 31965           | Plate, Governor spring                         |

Plate, Governor spring www.mymowerparts.com

| Ref # Part Number<br>40 30312                                                                                                                                                                                                                  | Qty Description                                                                                                                                                                                                                                                                                                                                                                                                                                                                                                                                                                                                                                                                                                                                                                                |
|------------------------------------------------------------------------------------------------------------------------------------------------------------------------------------------------------------------------------------------------|------------------------------------------------------------------------------------------------------------------------------------------------------------------------------------------------------------------------------------------------------------------------------------------------------------------------------------------------------------------------------------------------------------------------------------------------------------------------------------------------------------------------------------------------------------------------------------------------------------------------------------------------------------------------------------------------------------------------------------------------------------------------------------------------|
| 41 31967 42 30590A 43 32425 44 31948 45 29193 46 31947 47 31930 48 32246A 49 33034 51 650694A 51 650628A 51 650695A 51 650697A 51 650692 51 650603 53 33636 53 34251 54 33035 55 28537 57 650691 58 650690 58 8274 59 650128 60 31976 61 31978 | Screw, 10-32 x 1/2" Spring, Governor Washer, Flat Rod Assy., Governor Spool, Governor Ring, Retaining Gear Assy., Governor Shaft, Mechanical Governor * Gasket, Cylinder head Head, Cylinder Screw, 5/16-18 x 2" (Use as required) Screw, 5/16-18 x 1-5/8" (Use as requi red) Screw, 5/16-18 x 2-3/8" (Use as requi red) Screw, 5/16-18 x 2-1/4" (Use as requi red) Screw, 5/16-18 x 1-5/8" (Use as requi red) Screw, 5/16-18 x 1-5/8" (Use as requi red) Screw, 5/16-18 x 1-3/4" (Use as requi red) Screw, 5/16-18 x 1-3/4" (Use as requi red) Screw, 5/16-18 x 5/8" (Use as require d) Resistor Spark Plug (RJ-17LM) Cover, Cylinder head Washer, Plain Washer, Flat (Use as required) Washer, Belleville (Use as required) Screw, 10-24 x 1/2" Extension, Blower housing Bracket, Fuel tank |
| 60 31976                                                                                                                                                                                                                                       | Extension, Blower housing                                                                                                                                                                                                                                                                                                                                                                                                                                                                                                                                                                                                                                                                                                                                                                      |

#### www.mymowerparts.com

| Def # | Dord Ni wash an | Description                                                                                                                                                                                                                                                                                               |
|-------|-----------------|-----------------------------------------------------------------------------------------------------------------------------------------------------------------------------------------------------------------------------------------------------------------------------------------------------------|
|       |                 | Description  * Cocket Shim ( 004/ 005 thick) NOTE: Determine the gap                                                                                                                                                                                                                                      |
| 81    | 31971           | * Gasket, Shim (.004/.005 thick) NOTE: Determine the gap between the cover and the machined surface on the cylinder which can be from .001"up to .007" in which case no shim gaskets will be required. Use of gasket must be limited to a combined total of .010" thick. Steel spacersmust be used as req |
| 82A   | 32599           | "O" Ring                                                                                                                                                                                                                                                                                                  |
|       | 31972           | * Gasket, Shim (.005/.007 thick) NOTE: Determine the gap between the cover and the machined surface on the cylinder which can be from .001"up to .007" in which case no shim gaskets will be required. Use of gasket must be limited to a combined total of .010" thick. Steel spacersmust be used as req |
| 83    | 32677           | Cover, Cylinder NOTE: Determine the gap between the cover and the machined surface on the cylinder which can be from .001"up to .007" in which case no shim gaskets will be required. Use of gasket must be limited to a combined total of .010" thick. Steel spacersmust be used as required to eliminat |
| 84    | 650668          | Screw, 10-32 x 1"                                                                                                                                                                                                                                                                                         |
|       | 650679          | Lockwasher, 5/16" (Use as required)                                                                                                                                                                                                                                                                       |
|       | 650666          | Washer, Lock                                                                                                                                                                                                                                                                                              |
|       | 650594          | Nut, Flywheel, 3/4-16                                                                                                                                                                                                                                                                                     |
|       | 33044A          | Blower Hsg. (Incl.73) (For electric s tarter)                                                                                                                                                                                                                                                             |
|       | 8274            | Washer, Lock                                                                                                                                                                                                                                                                                              |
|       | 650595          | Screw, 5/16-24 x 3/8"                                                                                                                                                                                                                                                                                     |
|       | 32039           | Switch, Stop                                                                                                                                                                                                                                                                                              |
|       | 650890          | Washer, Shakeproof                                                                                                                                                                                                                                                                                        |
|       | 26073           | Washer, Flat                                                                                                                                                                                                                                                                                              |
|       | 650624          | Screw, 5/16-24 x 9/16"                                                                                                                                                                                                                                                                                    |
|       | 31958           | * Gasket, Breather                                                                                                                                                                                                                                                                                        |
|       | 31957           | Breather Assy.                                                                                                                                                                                                                                                                                            |
|       | 35350           | Tube, Breather                                                                                                                                                                                                                                                                                            |
| 101   | 650128          | Screw, 10-24 x 1/2"                                                                                                                                                                                                                                                                                       |
|       | 28558           | Washer, Wave                                                                                                                                                                                                                                                                                              |
| 103   | 31966           | Bushing, Control lever                                                                                                                                                                                                                                                                                    |
|       | 31984A          | Lever, Control                                                                                                                                                                                                                                                                                            |
| 105   | 650597          | Screw, 10-24 x 5/8"                                                                                                                                                                                                                                                                                       |
|       | 650591          | Screw, 10-24 x 2"                                                                                                                                                                                                                                                                                         |
|       | 33099           | Spring                                                                                                                                                                                                                                                                                                    |
| 112   | 33038           | Plug, Button (Use as required)                                                                                                                                                                                                                                                                            |
|       | 27272           | * Gasket, Air cleaner                                                                                                                                                                                                                                                                                     |
| 120   | 650399          | Screw, 10-32 x 5/8"                                                                                                                                                                                                                                                                                       |
| 121   | 30767           | Spacer, Air cleaner                                                                                                                                                                                                                                                                                       |
| 122D  | 32380           | Bracket, Air cleaner                                                                                                                                                                                                                                                                                      |
| 122E  | 32377           | Bracket, Air cleaner                                                                                                                                                                                                                                                                                      |
| 123   | 31925           | Element, Air cleaner                                                                                                                                                                                                                                                                                      |
|       | 650513          | Nut, Wing                                                                                                                                                                                                                                                                                                 |
| 128   | 650713          | Screw, 5/16-18 x 5/8" (Use as require d)                                                                                                                                                                                                                                                                  |
| 128   | 650429          | Screw, 5/16-18 x 3/4" (Use as require d)                                                                                                                                                                                                                                                                  |
|       | 792028          | Screw, 5/16-18 x 7/8" (Use as require d)                                                                                                                                                                                                                                                                  |
|       | 26073           | Washer, Flat (Use as required)                                                                                                                                                                                                                                                                            |
| 141A  |                 | Lockwasher, Split (Use as required)                                                                                                                                                                                                                                                                       |
|       | 33263           | * Gasket, Carburetor                                                                                                                                                                                                                                                                                      |
|       | 650451          | Screw, 1/4-20 x 1"                                                                                                                                                                                                                                                                                        |
|       | 34061           | Baffle, Air                                                                                                                                                                                                                                                                                               |
|       |                 | •                                                                                                                                                                                                                                                                                                         |

## For Discount Tecumseh Engine Parts Call 606-678-9623 or 606-561-4983 $_{\rm Page\ 5\ of\ 9}$ Engine Parts List #1

| Ref # | Part Number Q | ty Description                                               |
|-------|---------------|--------------------------------------------------------------|
| 156   | 730201        | Trigger Pin Kit (Use as required)                            |
| 173   | 610118        | Cover, Spark plug (Use as required)                          |
| 176   | 31992         | Spacer, Screen                                               |
| 177   | 8345          | Washer, 1/4 plain (Use as required)                          |
| 178   | 27070         | Washer, Lock 1/4 E.T. (Use as require d)                     |
| 178   | 650675        | Washer, Flat 1/4 (Use as required)                           |
| 187   | 650713        | Screw, 5/16-18 x 5/8"                                        |
| 188   | 26073         | Washer, Flat                                                 |
| 246   | 33776         | Screen, Starter pulley                                       |
| 248   | 650680        | Screw, 1/4-20 x 1-1/2"                                       |
| 249   | 32046         | Rope Assy., Starter (Use as required)                        |
| 266   | 610750        | Grommet, Lead wire                                           |
| 278   | 610773        | Solid State Flywheel                                         |
| 299   | 34346         | Decal, Instruction                                           |
| 299B  | 550223        | Decal, Name                                                  |
| 299B  | 34768         | Decal, Name                                                  |
| 299B  | 32676         | Decal, Solid State                                           |
| 299A  | 31752         | Decal, Air cleaner                                           |
| 300A  | 631021        | Inlet Needle, Seat & Clip Assy.                              |
| 301   | 631877        | Carburetor (Incl. 145) (Refer to Division 5, Section A, page |
|       |               | 134 for breakdown)                                           |
| 304   | 33237A        | * Gasket Set (Incl. items marked *)                          |