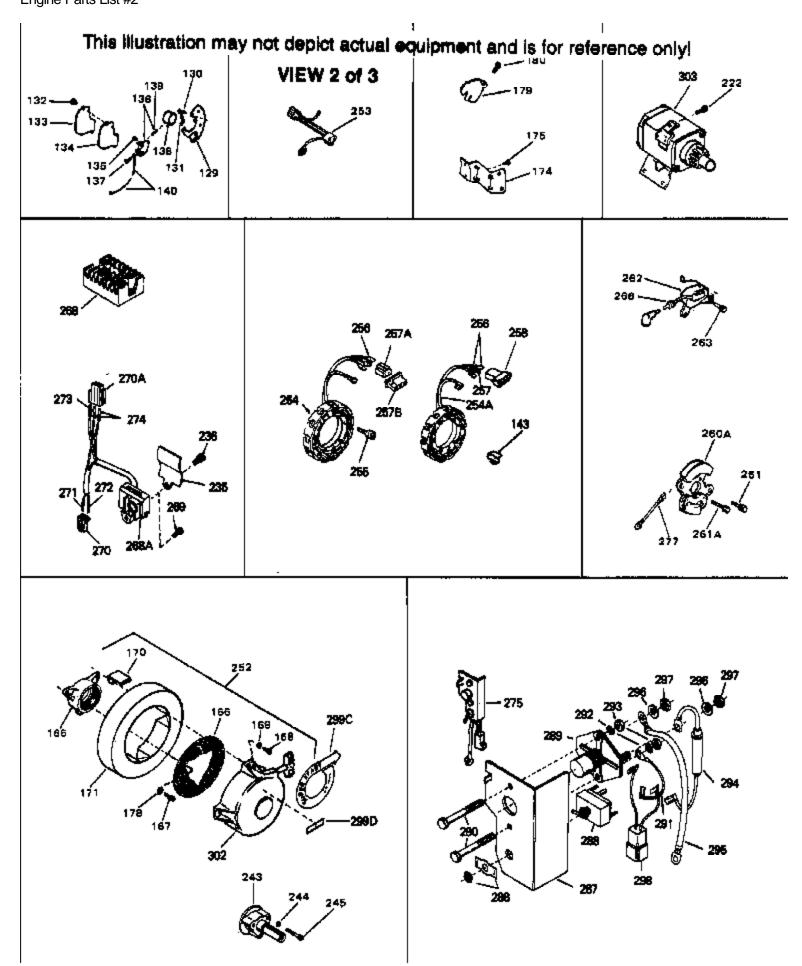

### For Discount Tecumseh Engine Parts Call 606-678-9623 or 606-561-4983 $\,$ Page 7 of 9 Engine Parts List #2

| Ref # | Part Number | Qty | Description                                                                                                                                                                    |
|-------|-------------|-----|--------------------------------------------------------------------------------------------------------------------------------------------------------------------------------|
| 178   | 27070       |     | Washer, Lock 1/4 E.T. (Use as require d)                                                                                                                                       |
| 178   | 650675      |     | Washer, Flat 1/4 (Use as required)                                                                                                                                             |
|       | 650701      |     | Screw, 8-18 x 7/16" (Use as required)                                                                                                                                          |
| 222   | 792028      |     | Screw, 5/16-18 x 7/8" (Use w/32817 st r.motor)                                                                                                                                 |
|       | 650781      |     | Screw,5/16-18 x 11/16"(Use w/33835 st r.motor)                                                                                                                                 |
| 235   | 34276       |     | Plate, Cover (Use as required to cover regulator mounting hole in blower housing)                                                                                              |
| 236   | 650736      |     | Screw, 10-16 x 3/8" (Use as required)                                                                                                                                          |
| 252   | 730134      |     | Rewind Starter Kit (Incl. 165, 166, 167, 168, 169 & 291) (Use as required)                                                                                                     |
| 253   | 33018       |     | Harness Assy., Adapter (Use as requir ed)                                                                                                                                      |
| 257B  | 610824      |     | Flat Connector (Female terminals) (As req.)                                                                                                                                    |
| 260A  | 610759      |     | Solid State Magneto                                                                                                                                                            |
| 261   | 650489      |     | Screw, 1/4-20 x 5/8"                                                                                                                                                           |
|       | 650669      |     | Screw, 5/16-18 x 1-1/4"                                                                                                                                                        |
| 262   | 610760      |     | Solid State Transformer Ass'y.(Incl.1 73,266)                                                                                                                                  |
|       | 650561      |     | Screw, 1/4-20 x 5/8"                                                                                                                                                           |
|       | 610750      |     | Grommet, Lead wire                                                                                                                                                             |
|       | 730198      |     | Starter Switch Kit(Incl. 287-298) (As req.)                                                                                                                                    |
|       | 30831       |     | Ground Wire (Incl. 75)                                                                                                                                                         |
| 303   | 33835       |     | Electric Starter Motor (12 Volt) NOTE: The 32817 and 33835 starter motors are used interchangeably on the se models. Refer to service numberstamped on end cap of motor, or on |
|       |             |     | decal for identification. Refer to Division 5, Section D for breakdown.                                                                                                        |