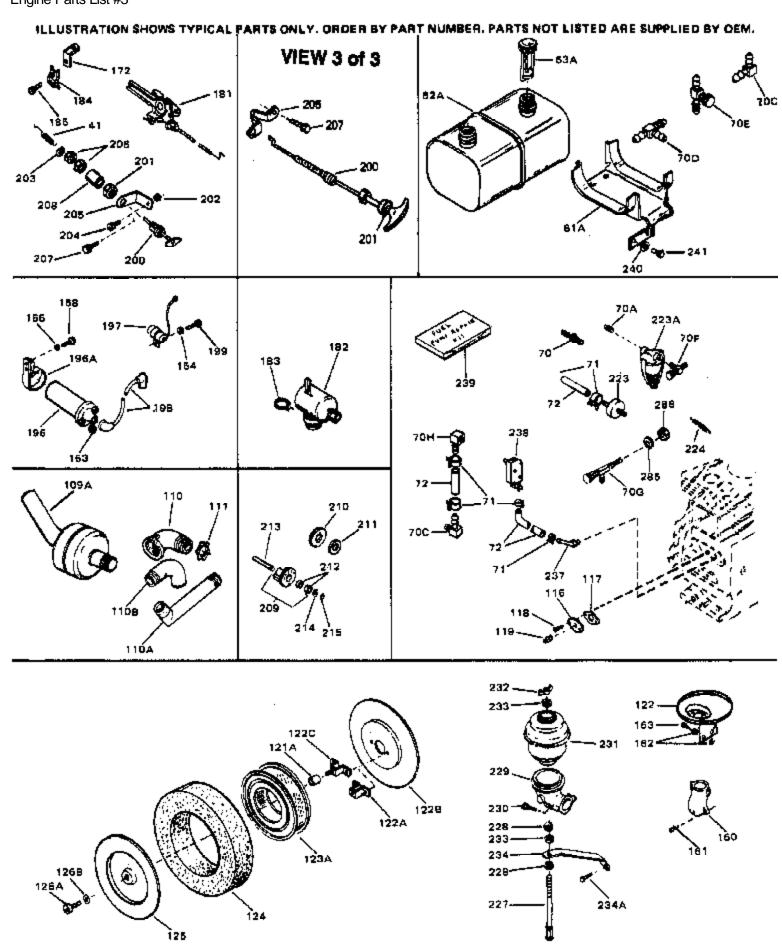

# For Discount Tecumseh Engine Parts Call 606-678-9623 or 606-561-4983 $_{\rm Page\ 9\ of\ 9}$ Engine Parts List #3

| Ref # | Part Number | Qty | Description                                    |
|-------|-------------|-----|------------------------------------------------|
| 41    | 31967       |     | Spring, Governor                               |
| 62A   | 31977       |     | Fuel Tank (Incl. 63)                           |
| 71    | 26460       |     | Clamp, Fuel line (Use as required)             |
| 72    | 30962       |     | Fuel Line (Braided) (32") (Use as req uired)   |
| 72    | 30965       |     | Fuel Line (Braided) (48") (Use as req uired)   |
| 72    | 29774       |     | Fuel Line (Braided) (8.25") (Use as r equired) |
| 72    | 30705       |     | Fuel Line (Braided) (16") (Use as req uired)   |
| 111   | 650590      |     | Nut, Conduit                                   |
| 119   | 28534       |     | Pipe Plug, 1/8-27 (Use as required)            |
| 119   | 9556        |     | Plug, Pipe, 1/8-27 (Use as required)           |