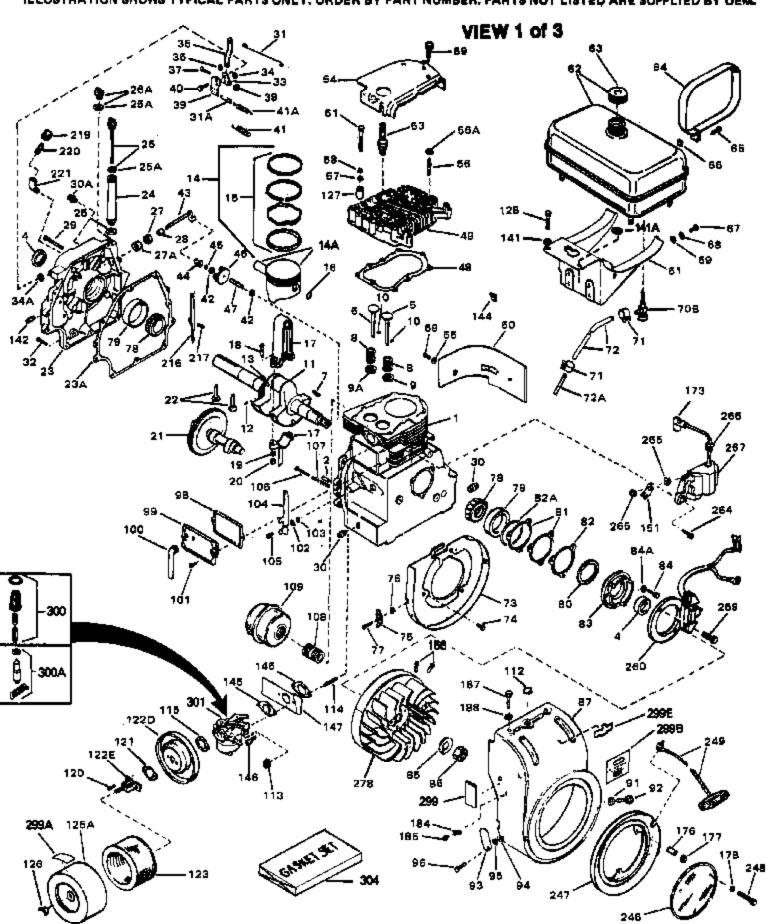

ILLUSTRATION SHOWS TYPICAL PARTS ONLY, ORDER BY PART NUMBER, PARTS NOT LISTED ARE SUPPLIED BY DEM.

www.mymowerparts.com

| Ref # Part Number      | Qty Description                                                                                                                                                                                                                                                                                                                                                                                                                                                                                                                                                                                                                                                                                                                                                                                                                                                                                                                                                                                                                                                                                                                                                                                                                                                                                                                                                                                                                                                                                                                                                                                                                                                                                                                                                                                                                                                                                                                                                                                                                                                                                                                |
|------------------------|--------------------------------------------------------------------------------------------------------------------------------------------------------------------------------------------------------------------------------------------------------------------------------------------------------------------------------------------------------------------------------------------------------------------------------------------------------------------------------------------------------------------------------------------------------------------------------------------------------------------------------------------------------------------------------------------------------------------------------------------------------------------------------------------------------------------------------------------------------------------------------------------------------------------------------------------------------------------------------------------------------------------------------------------------------------------------------------------------------------------------------------------------------------------------------------------------------------------------------------------------------------------------------------------------------------------------------------------------------------------------------------------------------------------------------------------------------------------------------------------------------------------------------------------------------------------------------------------------------------------------------------------------------------------------------------------------------------------------------------------------------------------------------------------------------------------------------------------------------------------------------------------------------------------------------------------------------------------------------------------------------------------------------------------------------------------------------------------------------------------------------|
| 1 33042                | Cylinder (Incl. 2, 4, 30 & 47) (3-1/2 " Bore)                                                                                                                                                                                                                                                                                                                                                                                                                                                                                                                                                                                                                                                                                                                                                                                                                                                                                                                                                                                                                                                                                                                                                                                                                                                                                                                                                                                                                                                                                                                                                                                                                                                                                                                                                                                                                                                                                                                                                                                                                                                                                  |
|                        | • , , , , , , , , , , , , , , , , , , ,                                                                                                                                                                                                                                                                                                                                                                                                                                                                                                                                                                                                                                                                                                                                                                                                                                                                                                                                                                                                                                                                                                                                                                                                                                                                                                                                                                                                                                                                                                                                                                                                                                                                                                                                                                                                                                                                                                                                                                                                                                                                                        |
| 2 27652                | Pin, Dowel                                                                                                                                                                                                                                                                                                                                                                                                                                                                                                                                                                                                                                                                                                                                                                                                                                                                                                                                                                                                                                                                                                                                                                                                                                                                                                                                                                                                                                                                                                                                                                                                                                                                                                                                                                                                                                                                                                                                                                                                                                                                                                                     |
| 4 31950                | Seal, Oil                                                                                                                                                                                                                                                                                                                                                                                                                                                                                                                                                                                                                                                                                                                                                                                                                                                                                                                                                                                                                                                                                                                                                                                                                                                                                                                                                                                                                                                                                                                                                                                                                                                                                                                                                                                                                                                                                                                                                                                                                                                                                                                      |
| 5 31940                | Intake Valve (Std.)                                                                                                                                                                                                                                                                                                                                                                                                                                                                                                                                                                                                                                                                                                                                                                                                                                                                                                                                                                                                                                                                                                                                                                                                                                                                                                                                                                                                                                                                                                                                                                                                                                                                                                                                                                                                                                                                                                                                                                                                                                                                                                            |
| 5 31941                | Intake Valve (1/32" OS) (Incl. 9)                                                                                                                                                                                                                                                                                                                                                                                                                                                                                                                                                                                                                                                                                                                                                                                                                                                                                                                                                                                                                                                                                                                                                                                                                                                                                                                                                                                                                                                                                                                                                                                                                                                                                                                                                                                                                                                                                                                                                                                                                                                                                              |
| 6 31942                | Exhaust Valve (Std.)                                                                                                                                                                                                                                                                                                                                                                                                                                                                                                                                                                                                                                                                                                                                                                                                                                                                                                                                                                                                                                                                                                                                                                                                                                                                                                                                                                                                                                                                                                                                                                                                                                                                                                                                                                                                                                                                                                                                                                                                                                                                                                           |
| 6 31943                | Exhaust Valve (1/32" OS) (Incl. 9)                                                                                                                                                                                                                                                                                                                                                                                                                                                                                                                                                                                                                                                                                                                                                                                                                                                                                                                                                                                                                                                                                                                                                                                                                                                                                                                                                                                                                                                                                                                                                                                                                                                                                                                                                                                                                                                                                                                                                                                                                                                                                             |
| 7 650592               | Key, Flywheel                                                                                                                                                                                                                                                                                                                                                                                                                                                                                                                                                                                                                                                                                                                                                                                                                                                                                                                                                                                                                                                                                                                                                                                                                                                                                                                                                                                                                                                                                                                                                                                                                                                                                                                                                                                                                                                                                                                                                                                                                                                                                                                  |
| 8 31944                | Spring, Valve                                                                                                                                                                                                                                                                                                                                                                                                                                                                                                                                                                                                                                                                                                                                                                                                                                                                                                                                                                                                                                                                                                                                                                                                                                                                                                                                                                                                                                                                                                                                                                                                                                                                                                                                                                                                                                                                                                                                                                                                                                                                                                                  |
| 9A 31945               | Cap, Lower valve spring (Std.)                                                                                                                                                                                                                                                                                                                                                                                                                                                                                                                                                                                                                                                                                                                                                                                                                                                                                                                                                                                                                                                                                                                                                                                                                                                                                                                                                                                                                                                                                                                                                                                                                                                                                                                                                                                                                                                                                                                                                                                                                                                                                                 |
| 9A 31946               | Cap, Lower valve spring (1/32" OS)                                                                                                                                                                                                                                                                                                                                                                                                                                                                                                                                                                                                                                                                                                                                                                                                                                                                                                                                                                                                                                                                                                                                                                                                                                                                                                                                                                                                                                                                                                                                                                                                                                                                                                                                                                                                                                                                                                                                                                                                                                                                                             |
| 9 31946                | Cap, Lower valve spring (1/32" OS)                                                                                                                                                                                                                                                                                                                                                                                                                                                                                                                                                                                                                                                                                                                                                                                                                                                                                                                                                                                                                                                                                                                                                                                                                                                                                                                                                                                                                                                                                                                                                                                                                                                                                                                                                                                                                                                                                                                                                                                                                                                                                             |
| 9 31945                | Cap, Lower valve spring (Std.)                                                                                                                                                                                                                                                                                                                                                                                                                                                                                                                                                                                                                                                                                                                                                                                                                                                                                                                                                                                                                                                                                                                                                                                                                                                                                                                                                                                                                                                                                                                                                                                                                                                                                                                                                                                                                                                                                                                                                                                                                                                                                                 |
| 10 20810               | Pin, Valve spring retainer                                                                                                                                                                                                                                                                                                                                                                                                                                                                                                                                                                                                                                                                                                                                                                                                                                                                                                                                                                                                                                                                                                                                                                                                                                                                                                                                                                                                                                                                                                                                                                                                                                                                                                                                                                                                                                                                                                                                                                                                                                                                                                     |
| 11 33390B              | Crankshaft (Incl. 12, 13, 78 & 79)                                                                                                                                                                                                                                                                                                                                                                                                                                                                                                                                                                                                                                                                                                                                                                                                                                                                                                                                                                                                                                                                                                                                                                                                                                                                                                                                                                                                                                                                                                                                                                                                                                                                                                                                                                                                                                                                                                                                                                                                                                                                                             |
| 12 29783               |                                                                                                                                                                                                                                                                                                                                                                                                                                                                                                                                                                                                                                                                                                                                                                                                                                                                                                                                                                                                                                                                                                                                                                                                                                                                                                                                                                                                                                                                                                                                                                                                                                                                                                                                                                                                                                                                                                                                                                                                                                                                                                                                |
| 13 31931               | Pin, Crankshaft gear                                                                                                                                                                                                                                                                                                                                                                                                                                                                                                                                                                                                                                                                                                                                                                                                                                                                                                                                                                                                                                                                                                                                                                                                                                                                                                                                                                                                                                                                                                                                                                                                                                                                                                                                                                                                                                                                                                                                                                                                                                                                                                           |
|                        | Gear, Crankshaft                                                                                                                                                                                                                                                                                                                                                                                                                                                                                                                                                                                                                                                                                                                                                                                                                                                                                                                                                                                                                                                                                                                                                                                                                                                                                                                                                                                                                                                                                                                                                                                                                                                                                                                                                                                                                                                                                                                                                                                                                                                                                                               |
| 14 34511               | Piston, Pin & Ring Set (Std.) (3-1/2" Bore)                                                                                                                                                                                                                                                                                                                                                                                                                                                                                                                                                                                                                                                                                                                                                                                                                                                                                                                                                                                                                                                                                                                                                                                                                                                                                                                                                                                                                                                                                                                                                                                                                                                                                                                                                                                                                                                                                                                                                                                                                                                                                    |
| 14 34512               | Piston, Pin & Ring Set (.010" OS)                                                                                                                                                                                                                                                                                                                                                                                                                                                                                                                                                                                                                                                                                                                                                                                                                                                                                                                                                                                                                                                                                                                                                                                                                                                                                                                                                                                                                                                                                                                                                                                                                                                                                                                                                                                                                                                                                                                                                                                                                                                                                              |
| 14 34513               | Piston, Pin & Ring Set (.020" OS)                                                                                                                                                                                                                                                                                                                                                                                                                                                                                                                                                                                                                                                                                                                                                                                                                                                                                                                                                                                                                                                                                                                                                                                                                                                                                                                                                                                                                                                                                                                                                                                                                                                                                                                                                                                                                                                                                                                                                                                                                                                                                              |
| 14 34524               | Piston, Pin & Ring Set (.030" OS)                                                                                                                                                                                                                                                                                                                                                                                                                                                                                                                                                                                                                                                                                                                                                                                                                                                                                                                                                                                                                                                                                                                                                                                                                                                                                                                                                                                                                                                                                                                                                                                                                                                                                                                                                                                                                                                                                                                                                                                                                                                                                              |
| 14 34525               | Piston, Pin & Ring Set (.040" OS)                                                                                                                                                                                                                                                                                                                                                                                                                                                                                                                                                                                                                                                                                                                                                                                                                                                                                                                                                                                                                                                                                                                                                                                                                                                                                                                                                                                                                                                                                                                                                                                                                                                                                                                                                                                                                                                                                                                                                                                                                                                                                              |
| 14A 32238B             | Piston & Pin Ass'y. (Std.)(Incl.16)(3 -1/2")                                                                                                                                                                                                                                                                                                                                                                                                                                                                                                                                                                                                                                                                                                                                                                                                                                                                                                                                                                                                                                                                                                                                                                                                                                                                                                                                                                                                                                                                                                                                                                                                                                                                                                                                                                                                                                                                                                                                                                                                                                                                                   |
| 14A 32239B             | Piston & Pin Ass'y. (.010" OS) (Incl. 16)                                                                                                                                                                                                                                                                                                                                                                                                                                                                                                                                                                                                                                                                                                                                                                                                                                                                                                                                                                                                                                                                                                                                                                                                                                                                                                                                                                                                                                                                                                                                                                                                                                                                                                                                                                                                                                                                                                                                                                                                                                                                                      |
| 14A 32240B             | Piston & Pin Ass'y. (.020" OS) (Incl. 16)                                                                                                                                                                                                                                                                                                                                                                                                                                                                                                                                                                                                                                                                                                                                                                                                                                                                                                                                                                                                                                                                                                                                                                                                                                                                                                                                                                                                                                                                                                                                                                                                                                                                                                                                                                                                                                                                                                                                                                                                                                                                                      |
| 14A 32621B             | Piston & Pin Ass'y. (.030" OS) (Incl. 16)                                                                                                                                                                                                                                                                                                                                                                                                                                                                                                                                                                                                                                                                                                                                                                                                                                                                                                                                                                                                                                                                                                                                                                                                                                                                                                                                                                                                                                                                                                                                                                                                                                                                                                                                                                                                                                                                                                                                                                                                                                                                                      |
| 14A 32622B             | Piston & Pin Ass'y. (.040" OS) (Incl. 16)                                                                                                                                                                                                                                                                                                                                                                                                                                                                                                                                                                                                                                                                                                                                                                                                                                                                                                                                                                                                                                                                                                                                                                                                                                                                                                                                                                                                                                                                                                                                                                                                                                                                                                                                                                                                                                                                                                                                                                                                                                                                                      |
| 15 32241               | Ring Set (Std.) (3-1/2" Bore)                                                                                                                                                                                                                                                                                                                                                                                                                                                                                                                                                                                                                                                                                                                                                                                                                                                                                                                                                                                                                                                                                                                                                                                                                                                                                                                                                                                                                                                                                                                                                                                                                                                                                                                                                                                                                                                                                                                                                                                                                                                                                                  |
| 15 32242               | Ring Set (.010" OS)                                                                                                                                                                                                                                                                                                                                                                                                                                                                                                                                                                                                                                                                                                                                                                                                                                                                                                                                                                                                                                                                                                                                                                                                                                                                                                                                                                                                                                                                                                                                                                                                                                                                                                                                                                                                                                                                                                                                                                                                                                                                                                            |
| 15 32243               | Ring Set (.020" OS)                                                                                                                                                                                                                                                                                                                                                                                                                                                                                                                                                                                                                                                                                                                                                                                                                                                                                                                                                                                                                                                                                                                                                                                                                                                                                                                                                                                                                                                                                                                                                                                                                                                                                                                                                                                                                                                                                                                                                                                                                                                                                                            |
| 15 32625               | Ring Set (.030" OS)                                                                                                                                                                                                                                                                                                                                                                                                                                                                                                                                                                                                                                                                                                                                                                                                                                                                                                                                                                                                                                                                                                                                                                                                                                                                                                                                                                                                                                                                                                                                                                                                                                                                                                                                                                                                                                                                                                                                                                                                                                                                                                            |
| 15 32626               | Ring Set (.040" OS)                                                                                                                                                                                                                                                                                                                                                                                                                                                                                                                                                                                                                                                                                                                                                                                                                                                                                                                                                                                                                                                                                                                                                                                                                                                                                                                                                                                                                                                                                                                                                                                                                                                                                                                                                                                                                                                                                                                                                                                                                                                                                                            |
| 15 32336               | Re-Ringing Set, Piston                                                                                                                                                                                                                                                                                                                                                                                                                                                                                                                                                                                                                                                                                                                                                                                                                                                                                                                                                                                                                                                                                                                                                                                                                                                                                                                                                                                                                                                                                                                                                                                                                                                                                                                                                                                                                                                                                                                                                                                                                                                                                                         |
| 16 31919               | The state of the s |
|                        | Ring, Piston pin retaining Connecting Rod Ass'y.(Std.)(Incl.18, 19 & 20)                                                                                                                                                                                                                                                                                                                                                                                                                                                                                                                                                                                                                                                                                                                                                                                                                                                                                                                                                                                                                                                                                                                                                                                                                                                                                                                                                                                                                                                                                                                                                                                                                                                                                                                                                                                                                                                                                                                                                                                                                                                       |
| 17 33093A              |                                                                                                                                                                                                                                                                                                                                                                                                                                                                                                                                                                                                                                                                                                                                                                                                                                                                                                                                                                                                                                                                                                                                                                                                                                                                                                                                                                                                                                                                                                                                                                                                                                                                                                                                                                                                                                                                                                                                                                                                                                                                                                                                |
| 17 34383               | Connecting Rod Assy.(.010" US)(Incl.1 8,19,20)                                                                                                                                                                                                                                                                                                                                                                                                                                                                                                                                                                                                                                                                                                                                                                                                                                                                                                                                                                                                                                                                                                                                                                                                                                                                                                                                                                                                                                                                                                                                                                                                                                                                                                                                                                                                                                                                                                                                                                                                                                                                                 |
| 17 34384               | Connecting Rod Assy.(.020" US)(Incl.1 8,19,20)                                                                                                                                                                                                                                                                                                                                                                                                                                                                                                                                                                                                                                                                                                                                                                                                                                                                                                                                                                                                                                                                                                                                                                                                                                                                                                                                                                                                                                                                                                                                                                                                                                                                                                                                                                                                                                                                                                                                                                                                                                                                                 |
| 18 32077               | Bolt, Connecting rod                                                                                                                                                                                                                                                                                                                                                                                                                                                                                                                                                                                                                                                                                                                                                                                                                                                                                                                                                                                                                                                                                                                                                                                                                                                                                                                                                                                                                                                                                                                                                                                                                                                                                                                                                                                                                                                                                                                                                                                                                                                                                                           |
| 19 26073               | Washer, Connecting rod                                                                                                                                                                                                                                                                                                                                                                                                                                                                                                                                                                                                                                                                                                                                                                                                                                                                                                                                                                                                                                                                                                                                                                                                                                                                                                                                                                                                                                                                                                                                                                                                                                                                                                                                                                                                                                                                                                                                                                                                                                                                                                         |
| 20 28264               | Nut Assy., Lock                                                                                                                                                                                                                                                                                                                                                                                                                                                                                                                                                                                                                                                                                                                                                                                                                                                                                                                                                                                                                                                                                                                                                                                                                                                                                                                                                                                                                                                                                                                                                                                                                                                                                                                                                                                                                                                                                                                                                                                                                                                                                                                |
| 21 32150               | Camshaft (MCR)                                                                                                                                                                                                                                                                                                                                                                                                                                                                                                                                                                                                                                                                                                                                                                                                                                                                                                                                                                                                                                                                                                                                                                                                                                                                                                                                                                                                                                                                                                                                                                                                                                                                                                                                                                                                                                                                                                                                                                                                                                                                                                                 |
| 22 31939               | Lifter, Valve                                                                                                                                                                                                                                                                                                                                                                                                                                                                                                                                                                                                                                                                                                                                                                                                                                                                                                                                                                                                                                                                                                                                                                                                                                                                                                                                                                                                                                                                                                                                                                                                                                                                                                                                                                                                                                                                                                                                                                                                                                                                                                                  |
| 23 32580A              | Cover, Cylinder (Incl. 4, 28, 30, 34, & 43)                                                                                                                                                                                                                                                                                                                                                                                                                                                                                                                                                                                                                                                                                                                                                                                                                                                                                                                                                                                                                                                                                                                                                                                                                                                                                                                                                                                                                                                                                                                                                                                                                                                                                                                                                                                                                                                                                                                                                                                                                                                                                    |
| 23A 31956A             | * Gasket, Cylinder cover                                                                                                                                                                                                                                                                                                                                                                                                                                                                                                                                                                                                                                                                                                                                                                                                                                                                                                                                                                                                                                                                                                                                                                                                                                                                                                                                                                                                                                                                                                                                                                                                                                                                                                                                                                                                                                                                                                                                                                                                                                                                                                       |
| 24 33893A              | Oil Fill Tube                                                                                                                                                                                                                                                                                                                                                                                                                                                                                                                                                                                                                                                                                                                                                                                                                                                                                                                                                                                                                                                                                                                                                                                                                                                                                                                                                                                                                                                                                                                                                                                                                                                                                                                                                                                                                                                                                                                                                                                                                                                                                                                  |
| 25A 33590              | "O" Ring                                                                                                                                                                                                                                                                                                                                                                                                                                                                                                                                                                                                                                                                                                                                                                                                                                                                                                                                                                                                                                                                                                                                                                                                                                                                                                                                                                                                                                                                                                                                                                                                                                                                                                                                                                                                                                                                                                                                                                                                                                                                                                                       |
| 26 33984A              | Dipstick (Incl. 25A)                                                                                                                                                                                                                                                                                                                                                                                                                                                                                                                                                                                                                                                                                                                                                                                                                                                                                                                                                                                                                                                                                                                                                                                                                                                                                                                                                                                                                                                                                                                                                                                                                                                                                                                                                                                                                                                                                                                                                                                                                                                                                                           |
| 28 32426               | Spacer, Governor rod                                                                                                                                                                                                                                                                                                                                                                                                                                                                                                                                                                                                                                                                                                                                                                                                                                                                                                                                                                                                                                                                                                                                                                                                                                                                                                                                                                                                                                                                                                                                                                                                                                                                                                                                                                                                                                                                                                                                                                                                                                                                                                           |
| 29 650588              | Screw, 1/4-20 x 2"                                                                                                                                                                                                                                                                                                                                                                                                                                                                                                                                                                                                                                                                                                                                                                                                                                                                                                                                                                                                                                                                                                                                                                                                                                                                                                                                                                                                                                                                                                                                                                                                                                                                                                                                                                                                                                                                                                                                                                                                                                                                                                             |
| 31 31968               | Link, Governor                                                                                                                                                                                                                                                                                                                                                                                                                                                                                                                                                                                                                                                                                                                                                                                                                                                                                                                                                                                                                                                                                                                                                                                                                                                                                                                                                                                                                                                                                                                                                                                                                                                                                                                                                                                                                                                                                                                                                                                                                                                                                                                 |
| 32 650451              | Screw, 1/4-20 x 1"                                                                                                                                                                                                                                                                                                                                                                                                                                                                                                                                                                                                                                                                                                                                                                                                                                                                                                                                                                                                                                                                                                                                                                                                                                                                                                                                                                                                                                                                                                                                                                                                                                                                                                                                                                                                                                                                                                                                                                                                                                                                                                             |
| 33 31964               | Clamp, Governor lever                                                                                                                                                                                                                                                                                                                                                                                                                                                                                                                                                                                                                                                                                                                                                                                                                                                                                                                                                                                                                                                                                                                                                                                                                                                                                                                                                                                                                                                                                                                                                                                                                                                                                                                                                                                                                                                                                                                                                                                                                                                                                                          |
| 34 29193               | Ring, Retaining                                                                                                                                                                                                                                                                                                                                                                                                                                                                                                                                                                                                                                                                                                                                                                                                                                                                                                                                                                                                                                                                                                                                                                                                                                                                                                                                                                                                                                                                                                                                                                                                                                                                                                                                                                                                                                                                                                                                                                                                                                                                                                                |
|                        |                                                                                                                                                                                                                                                                                                                                                                                                                                                                                                                                                                                                                                                                                                                                                                                                                                                                                                                                                                                                                                                                                                                                                                                                                                                                                                                                                                                                                                                                                                                                                                                                                                                                                                                                                                                                                                                                                                                                                                                                                                                                                                                                |
| 35 31963<br>36 650518  | Lever, Governor adjusting                                                                                                                                                                                                                                                                                                                                                                                                                                                                                                                                                                                                                                                                                                                                                                                                                                                                                                                                                                                                                                                                                                                                                                                                                                                                                                                                                                                                                                                                                                                                                                                                                                                                                                                                                                                                                                                                                                                                                                                                                                                                                                      |
| 36 650518<br>37 650544 | Lockwasher                                                                                                                                                                                                                                                                                                                                                                                                                                                                                                                                                                                                                                                                                                                                                                                                                                                                                                                                                                                                                                                                                                                                                                                                                                                                                                                                                                                                                                                                                                                                                                                                                                                                                                                                                                                                                                                                                                                                                                                                                                                                                                                     |
| 37 650544              | Screw, 10-24 x 7/8"                                                                                                                                                                                                                                                                                                                                                                                                                                                                                                                                                                                                                                                                                                                                                                                                                                                                                                                                                                                                                                                                                                                                                                                                                                                                                                                                                                                                                                                                                                                                                                                                                                                                                                                                                                                                                                                                                                                                                                                                                                                                                                            |
| 38 7975                | Nut, 10-24                                                                                                                                                                                                                                                                                                                                                                                                                                                                                                                                                                                                                                                                                                                                                                                                                                                                                                                                                                                                                                                                                                                                                                                                                                                                                                                                                                                                                                                                                                                                                                                                                                                                                                                                                                                                                                                                                                                                                                                                                                                                                                                     |
| 39 31965               | Plate, Governor spring                                                                                                                                                                                                                                                                                                                                                                                                                                                                                                                                                                                                                                                                                                                                                                                                                                                                                                                                                                                                                                                                                                                                                                                                                                                                                                                                                                                                                                                                                                                                                                                                                                                                                                                                                                                                                                                                                                                                                                                                                                                                                                         |