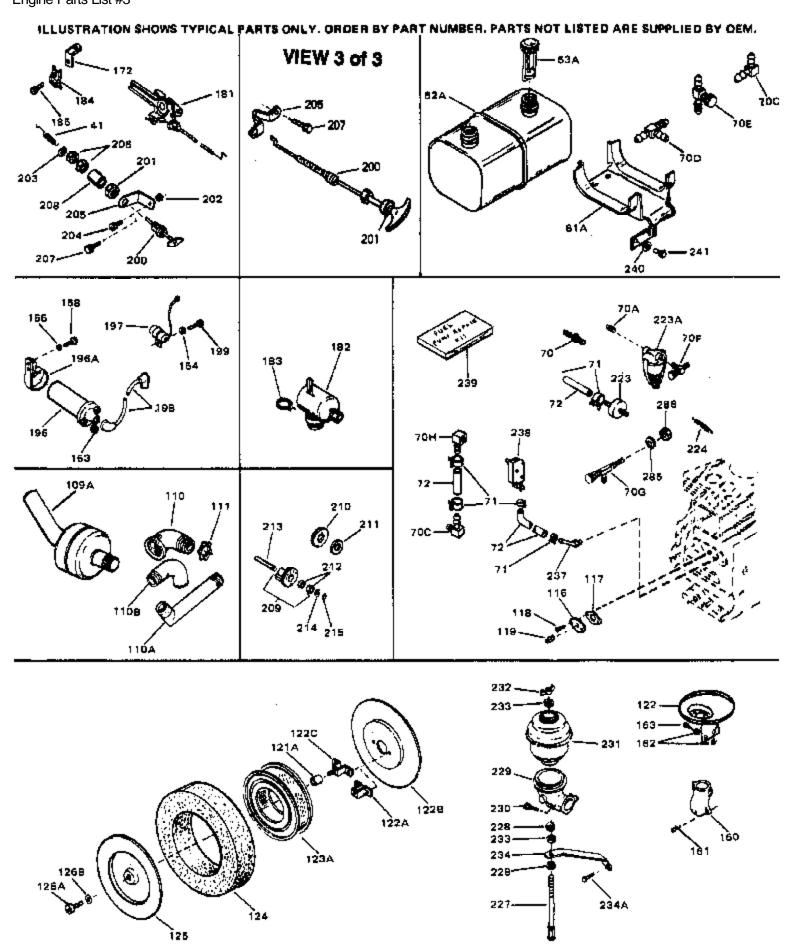

id State Magneto                                           |
| 261  | 650489 | Screw, 1/4-20 x 5/8"                                          |
| 261A | 650669 | Screw, 5/16-18 x 1-1/4"                                       |
| 262  | 610760 | Solid State Transformer Ass'y.(Incl.1 73,266)                 |
| 263  | 650561 | Screw, 1/4-20 x 5/8"                                          |
| 266  | 610750 | Grommet, Lead wire                                            |
| 275  | 730198 | Starter Switch Kit(Incl. 287-298) (As req.)                   |
| 277  | 30831  | Ground Wire (Incl. 75)                                        |
| 302  | 590405 | Rewind Starter (Refer to Division 5, Section C, page 24 for   |
|      |        | breakdown)                                                    |



www.mymowerparts.com

# For Discount Tecumseh Engine Parts Call 606-678-9623 or 606-561-4983 $_{\rm Page~9~of~9}$ Engine Parts List #3

| Ref # | Part Number 0 | Qty | Description                                    |
|-------|---------------|-----|------------------------------------------------|
|       | 31967         |     | Spring, Governor                               |
| 71    | 26460         |     | Clamp, Fuel line (Use as required)             |
| 72    | 29774         |     | Fuel Line (Braided) (8.25") (Use as r equired) |
| 72    | 30705         |     | Fuel Line (Braided) (16") (Use as req uired)   |
| 72    | 30962         |     | Fuel Line (Braided) (32") (Use as req uired)   |
| 72    | 30965         |     | Fuel Line (Braided) (48") (Use as req uired)   |
| 119   | 2853