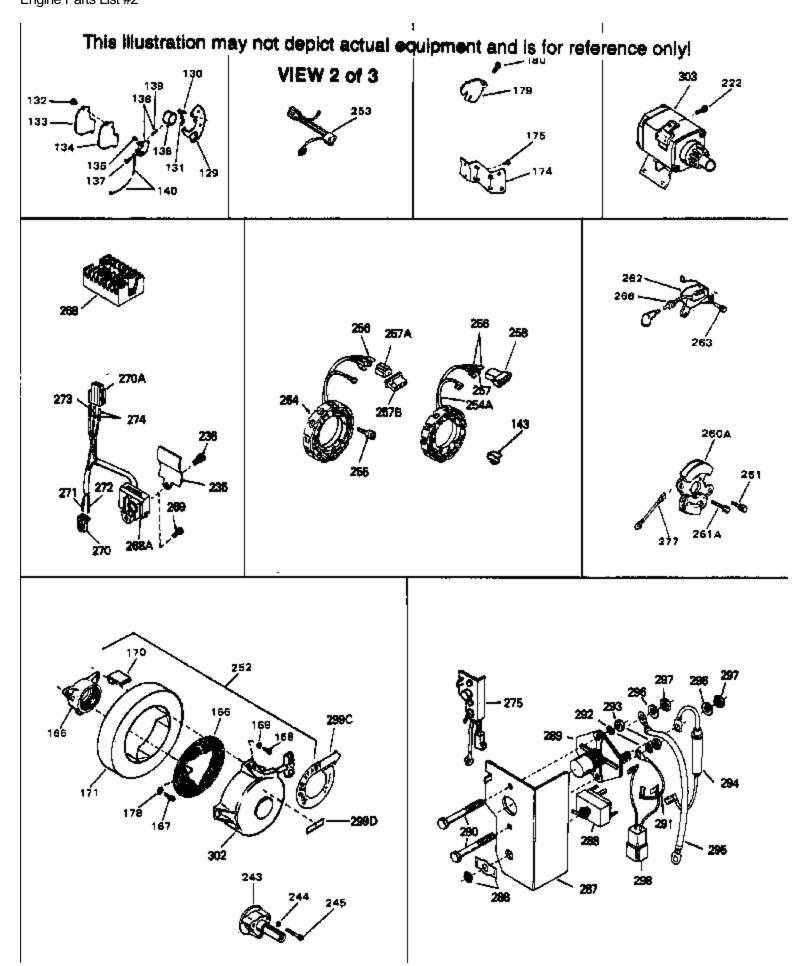

| Rope Assy., Starter (Use as required)                        |
| 266   | 610750          | Grommet, Lead wire                                           |
| 278   | 610758          | Flywheel                                                     |
| 299B  | 32730           | Decal, Craftsman                                             |
| 299   | 34346           | Decal, Instruction                                           |
| 300A  | 631021          | Inlet Needle, Seat & Clip Assy.                              |
| 301   | 631877          | Carburetor (Incl. 145) (Refer to Division 5, Section A, page |
|       |                 | 134 for breakdown)                                           |
| 304   | 33237A          | * Gasket Set (Incl. items marked *)                          |



www.mymowerparts.com

### For Discount Tecumseh Engine Parts Call 606-678-9623 or 606-561-4983 $_{\rm Page\ 7\ of\ 9}$ Engine Parts List #2

| -    |        | Oty Description                                               |
|------|--------|---------------------------------------------------------------|
|      | 32048  | Hub, Starter                                                  |
| 166  | 32049  | Screen, Starter hub                                           |
| 167  | 650516 | Screw, 1/4-20 x 1-1/8"                                        |
| 168  | 650598 | Screw, 1/4-28 x 3/4"                                          |
| 169  | 8345   | Washer, Flat                                                  |
|      | 31891  | Bracket, Starter air cleaner                                  |
|