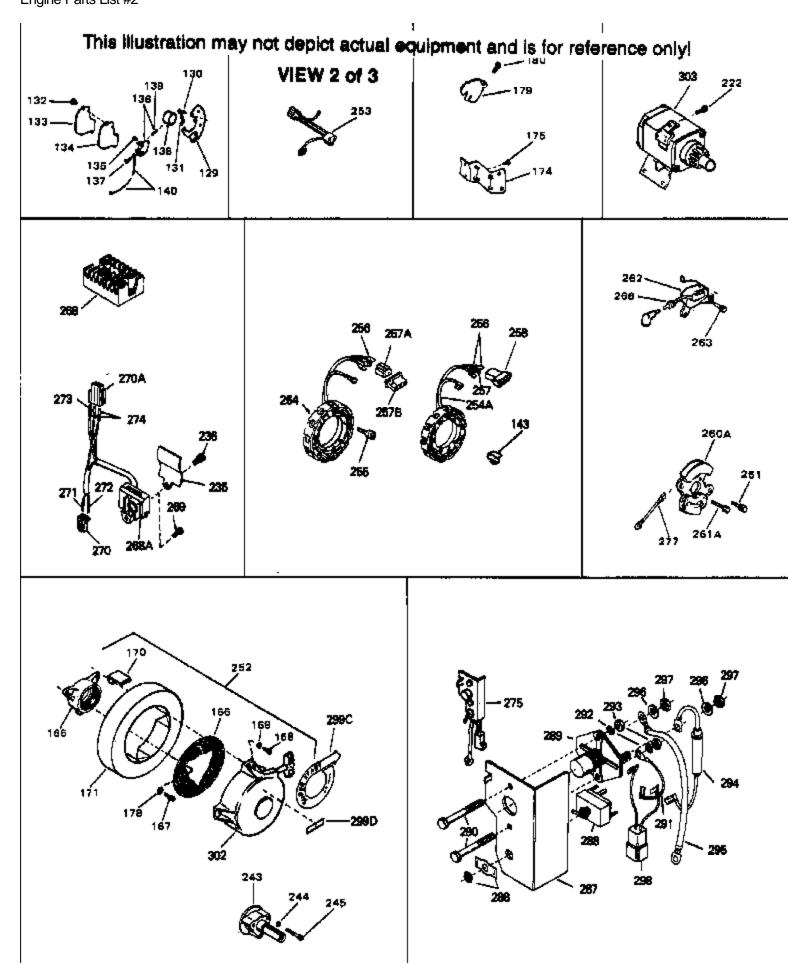

## For Discount Tecumseh Engine Parts Call 606-678-9623 or 606-561-4983 $_{\rm Page\ 7\ of\ 9}$ Engine Parts List #2

| Ref # | Part Number Q | ty Description                                                |
|-------|---------------|---------------------------------------------------------------|
| 178   | 27070         | Washer, Lock 1/4 E.T. (Use as require d)                      |
| 178   | 650675        | Washer, Flat 1/4 (Use as required)                            |
| 180   | 650701        | Screw, 8-18 x 7/16" (Use as required)                         |
| 222   | 792028        | Screw, 5/16-18 x 7/8" (Use w/32817 st r.motor)                |
|       | 650781        | Screw,5/16-18 x 11/16"(Use w/33835 st r.motor)                |
| 235   | 34276         | Plate, Cover (Use as required to cover regulator mounting     |
|       |               | hole in blower housing)                                       |
| 236   | 650736        | Screw, 10-16 x 3/8" (Use as required)                         |
| 252   | 730134        | Rewind Starter Kit (Incl. 165, 166, 167, 168, 169 & 291) (Use |
|       |               | as required)                                                  |
| 253   | 33018         | Harness Assy., Adapter (Use as requir ed)                     |
|       | 610824        | Flat Connector (Female terminals) (As req.)                   |
|       | 610759        | Solid State Magneto                                           |
| 261   | 650489        | Screw, 1/4-20 x 5/8"                                          |
| 261A  | 650669        | Screw, 5/16-18 x 1-1/4"                                       |
| 262   | 610760        | Solid State Transformer Ass'y.(Incl.1 73,266)                 |
| 263   | 650561        | Screw, 1/4-20 x 5/8"                                          |
|       | 610750        | Grommet, Lead wire                                            |
|       | 730198        | Starter Switch Kit(Incl. 287-298) (As req.)                   |
|       | 30831         | Ground Wire (Incl. 75)                                        |
| 299D  | 32187         | Decal, "Super Start"                                          |