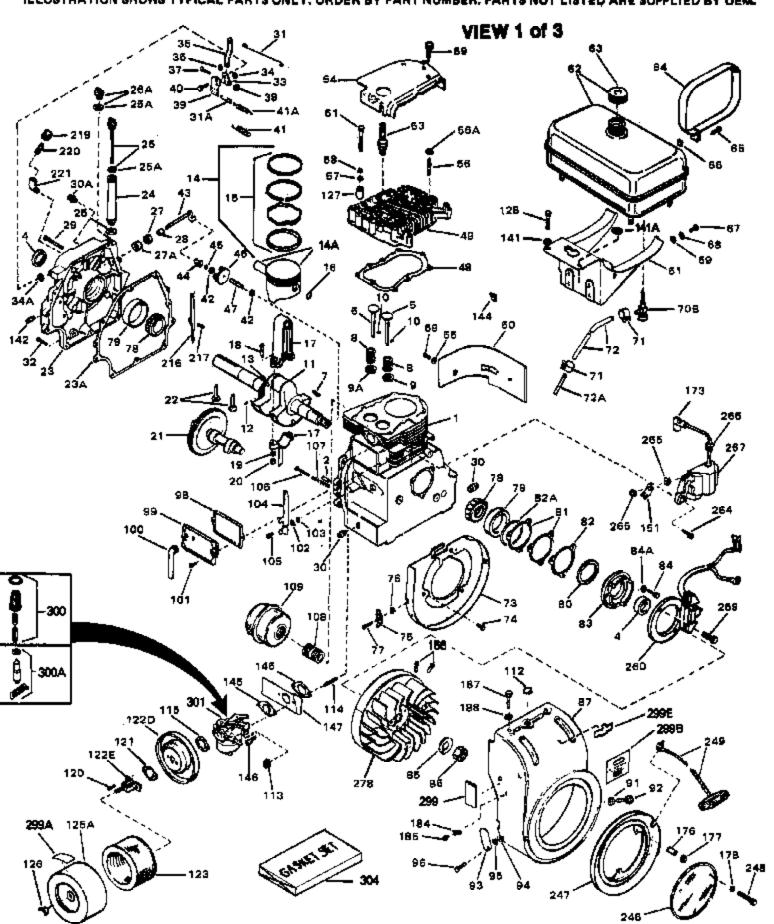

ILLUSTRATION SHOWS TYPICAL PARTS ONLY, ORDER BY PART NUMBER, PARTS NOT LISTED ARE SUPPLIED BY DEML

www.mymowerparts.com

| Rof # | Part Number Qty | Description                                    |
|-------|-----------------|------------------------------------------------|
| 1     |                 | Cylinder (Incl. 2, 4, 30 & 47) (3-1/2 " Bore)  |
| •     | 27652           | Pin, Dowel                                     |
|       |                 | ·                                              |
|       | 31950           | Seal, Oil                                      |
|       | 31940           | Intake Valve (Std.)                            |
|       | 31941           | Intake Valve (1/32" OS) (Incl. 9)              |
|       | 31942           | Exhaust Valve (Std.)                           |
|       | 31943           | Exhaust Valve (1/32" OS) (Incl. 9)             |
|       | 650592          | Key, Flywheel                                  |
|       | 31944           | Spring, Valve                                  |
|       | 31946           | Cap, Lower valve spring (1/32" OS)             |
| 9     | 31945           | Cap, Lower valve spring (Std.)                 |
| 9A    | 31945           | Cap, Lower valve spring (Std.)                 |
| 9A    | 31946           | Cap, Lower valve spring (1/32" OS)             |
| 10    | 20810           | Pin, Valve spring retainer                     |
| 11    | 32358B          | Crankshaft (Incl. 12, 13, 17, 78 & 79)         |
| 12    | 29783           | Pin, Crankshaft gear                           |
|       | 31931           | Gear, Crankshaft                               |
|       | 32238B          | Piston & Pin Ass'y. (Std.)(Incl.16)(3 -1/2")   |
|       | 32239B          | Piston & Pin Ass'y. (.010" OS) (Incl. 16)      |
|       | 32240B          | Piston & Pin Ass'y. (.020" OS) (Incl. 16)      |
|       | 32621B          | Piston & Pin Ass'y. (.030" OS) (Incl. 16)      |
|       | 32622B          | Piston & Pin Ass'y. (.040" OS) (Incl. 16)      |
|       | 34511           | Piston, Pin & Ring Set (Std.) (3-1/2" Bore)    |
|       | 34512           |                                                |
|       |                 | Piston, Pin & Ring Set (.010" OS)              |
|       | 34513           | Piston, Pin & Ring Set (.020" OS)              |
|       | 34524           | Piston, Pin & Ring Set (.030" OS)              |
|       | 34525           | Piston, Pin & Ring Set (.040" OS)              |
|       | 32241           | Ring Set (Std.) (3-1/2" Bore)                  |
|       | 32242           | Ring Set (.010" OS)                            |
|       | 32243           | Ring Set (.020" OS)                            |
|       | 32625           | Ring Set (.030" OS)                            |
|       | 32626           | Ring Set (.040" OS)                            |
|       | 32336           | Re-Ringing Set, Piston                         |
| 16    | 31919           | Ring, Piston pin retaining                     |
|       | 33093A          | Connecting Rod Ass'y.(Std.)(Incl.18, 19 & 20)  |
| 17    | 34383           | Connecting Rod Assy.(.010" US)(Incl.1 8,19,20) |
| 17    | 34384           | Connecting Rod Assy.(.020" US)(Incl.1 8,19,20) |
| 18    | 32077           | Bolt, Connecting rod                           |
| 19    | 26073           | Washer, Connecting rod                         |
| 20    | 28264           | Nut Assy., Lock                                |
|       | 32150           | Camshaft (MCR)                                 |
|       | 31939           | Lifter, Valve                                  |
|       | 31956A          | * Gasket, Cylinder cover                       |
|       | 32685           | Cylinder Cover (Incl.4,25,26A,28,30,3 4 & 43)  |
|       | 31985           | Oil Fill Tube                                  |
|       | 29673           | * Gasket, Oil fill tube                        |
|       | 29673           | * Gasket, Oil fill                             |
|       | 33070           | ·                                              |
|       | 32426           | Dipstick (Incl. 25A)                           |
|       |                 | Spacer, Governor rod                           |
|       | 650588          | Screw, 1/4-20 x 2"                             |
|       | 31927           | Oil Drain Plug                                 |
|       | 31968           | Link, Governor                                 |
|       | 650451          | Screw, 1/4-20 x 1"                             |
|       | 31964           | Clamp, Governor lever                          |
|       | 29193           | Ring, Retaining                                |
|       | 31963           | Lever, Governor adjusting                      |
|       | 650518          | Lockwasher                                     |
| 37    | 650544          | Screw, 10-24 x 7/8"                            |

www.mymowerparts.com

| Ref # | Part Number Qty | Description                                                    |
|-------|-----------------|----------------------------------------------------------------|
|       | 7975            | Nut, 10-24                                                     |
|       | 31965           | Plate, Governor spring                                         |
|       | 30312           | Screw, 10-32 x 1/2"                                            |
|       |                 |                                                                |
|       | 31967           | Spring, Governor                                               |
|       | 30590A          | Washer, Flat                                                   |
|       | 32425           | Rod Assy., Governor                                            |
| 44    | 31948           | Spool, Governor                                                |
| 45    | 29193           | Ring, Retaining                                                |
| 46    | 31947           | Gear Assy., Governor                                           |
|       | 31930           | Shaft, Mechanical Governor                                     |
|       | 32246A          | * Gasket, Cylinder head                                        |
|       | 33034           |                                                                |
|       |                 | Head, Cylinder                                                 |
|       | 650694A         | Screw, 5/16-18 x 2" (Use as required)                          |
|       | 650711          | Screw, 5/16-18 x 1-5/8" (Use as requi red)                     |
|       | 650628A         | Screw, 5/16-18 x 2-3/8" (Use as requi red)                     |
| 51    | 650695A         | Screw, 5/16-18 x 2-1/4" (Use as requi red)                     |
| 51    | 650714          | Screw, 5/16-18 x 1-5/8" (Use as requi red)                     |
| 51    | 650697A         | Screw, 5/16-18 x 2-1/2" (Use as required)                      |
|       | 650692          | Screw, 5/16-18 x 1-3/4" (Use as requi red)                     |
|       | 650603          | Screw, 5/16-18 x 5/8" (Use as require d)                       |
|       | 33636           | Resistor Spark Plug (RJ-8C)                                    |
|       |                 |                                                                |
|       | 34251           | Resistor Spark Plug (RJ-17LM)                                  |
|       | 33035           | Cover, Cylinder head                                           |
|       | 28537           | Washer, Plain                                                  |
| 57    | 650691          | Washer, Flat (Use as required)                                 |
| 58    | 650690          | Washer, Belleville (Use as required)                           |
| 58    | 8274            | Washer, Lock (Use as required)                                 |
| 59    | 650128          | Screw, 10-24 x 1/2"                                            |
|       | 31976           | Extension, Blower housing                                      |
|       | 31978           | Bracket, Fuel tank                                             |
|       | 410144B         | Fuel Cap (White Plastic)(Std.)(As req uired)                   |
|       |                 |                                                                |
| 63    | 34210           | Fuel Cap (Red Plastic) (Spurt resistant, High profile) (Use as |
|       |                 | required)                                                      |
| 64    | 31979           | Strap, Fuel tank                                               |
|       | 650451          | Screw, 1/4-20 x 1"                                             |
|       |                 |                                                                |
|       | 650456          | Nut, Flange whiz-lock, 1/4-20                                  |
|       | 650517          | Screw, 1/4-20 x 27/32" (Use as requir ed)                      |
|       | 650561          | Screw, 1/4-20 x 5/8" (Use as required )                        |
|       | 30063           | Screw, 1/4-20 x 1/2" (Use as required )                        |
| 67    | 792028          | Screw, 5/16-18 x 7/8" (Use as require d)                       |
| 68    | 8345            | Washer, Flat                                                   |
| 69    | 8303            | Lockwasher                                                     |
| 70B   | 29683           | Strainer & Shut-off, Fuel                                      |
|       | 26460           | Clamp, Fuel line (Use as required)                             |
|       | 29774           | Fuel Line (Braided) (8.25") (Use as r equired)                 |
|       | 30705           | Fuel Line (Braided) (16") (Use as required)                    |
|       |                 |                                                                |
|       | 30962           | Fuel Line (Braided) (32") (Use as req uired)                   |
|       | 30965           | Fuel Line (Braided) (48") (Use as req uired)                   |
|       | 31975           | Baffle, Blower housing                                         |
|       | 650561          | Screw, 1/4-20 x 5/8"                                           |
| 75    | 33356           | Terminal                                                       |
|       | 28545           | Grommet, Plastic                                               |
|       | 650760          | Screw, 8-32 x 3/8"                                             |
|       | 31932           | Bearing, Tapered roller                                        |
|       | 31928           | Cup, Bearing                                                   |
| 79    | J1920           | oup, bearing                                                   |

| Dot #                                 | Part Number      | Oty Description                                                                                                                                                                                                                                                                                                     |
|---------------------------------------|------------------|---------------------------------------------------------------------------------------------------------------------------------------------------------------------------------------------------------------------------------------------------------------------------------------------------------------------|
|                                       |                  | Oty Description                                                                                                                                                                                                                                                                                                     |
| 80                                    | 32031            | Spacer, Steel (.010" thick) NOTE: Determine the gap between the cover and the machined surface on the cylinder which can be from .001"up to .007" in which case no shim gaskets will be required. Use of gasket must be limited to a combined total of .010" thick. Steel spacersmust be used as required           |
| 81                                    | 31971            | * Gasket, Shim (.004/.005 thick) NOTE: Determine the gap between the cover and the machined surface on the cylinder which can be from .001"up to .007" in which case no shim gaskets will be required. Use of gasket must be limited to a combined total of .010" thick. Steel spacersmust be used as req           |
|                                       | 32599<br>31972   | "O" Ring  * Gasket, Shim (.005/.007 thick) NOTE: Determine the gap between the cover and the machined surface on the cylinder which can be from .001"up to .007" in which case no shim gaskets will be required. Use of gasket must be limited to a combined total of .010" thick. Steel spacersmust be used as req |
| 83                                    | 32677            | Cover, Cylinder NOTE: Determine the gap between the cover and the machined surface on the cylinder which can be from .001"up to .007" in which case no shim gaskets will be required. Use of gasket must be limited to a combined total of .010" thick. Steel spacersmust be used as required to eliminat           |
| 84                                    | 650668           | Screw, 10-32 x 1"                                                                                                                                                                                                                                                                                                   |
|                                       | 650679           | Lockwasher, 5/16" (Use as required)                                                                                                                                                                                                                                                                                 |
|                                       | 650666           | Washer, Lock                                                                                                                                                                                                                                                                                                        |
|                                       | 650594<br>33037  | Nut, Flywheel, 3/4-16<br>Blower Housing                                                                                                                                                                                                                                                                             |
|                                       | 8274             | Washer, Lock                                                                                                                                                                                                                                                                                                        |
|                                       | 650595           | Screw, 5/16-24 x 3/8"                                                                                                                                                                                                                                                                                               |
|                                       | 32039            | Switch, Stop                                                                                                                                                                                                                                                                                                        |
|                                       | 650890           | Washer, Shakeproof                                                                                                                                                                                                                                                                                                  |
|                                       | 26073<br>650624  | Washer, Flat<br>Screw, 5/16-24 x 9/16"                                                                                                                                                                                                                                                                              |
|                                       | 31958            | * Gasket, Breather                                                                                                                                                                                                                                                                                                  |
| 99                                    | 31957            | Breather Assy.                                                                                                                                                                                                                                                                                                      |
|                                       | 35350            | Tube, Breather                                                                                                                                                                                                                                                                                                      |
|                                       | 650128<br>28558  | Screw, 10-24 x 1/2" Washer, Wave                                                                                                                                                                                                                                                                                    |
|                                       | 31966            | Bushing, Control lever                                                                                                                                                                                                                                                                                              |
|                                       | 31984A           | Lever, Control                                                                                                                                                                                                                                                                                                      |
|                                       | 650597           | Screw, 10-24 x 5/8"                                                                                                                                                                                                                                                                                                 |
|                                       | 650591<br>33099  | Screw, 10-24 x 2"                                                                                                                                                                                                                                                                                                   |
|                                       | 33038            | Spring Plug, Button (Use as required)                                                                                                                                                                                                                                                                               |
|                                       | 29752            | Nut & Lockwasher Assy.                                                                                                                                                                                                                                                                                              |
|                                       | 650587           | Stud, Carburetor                                                                                                                                                                                                                                                                                                    |
|                                       | 27272            | * Gasket, Air cleaner                                                                                                                                                                                                                                                                                               |
|                                       | 650399<br>30767  | Screw, 10-32 x 5/8"<br>Spacer, Air cleaner                                                                                                                                                                                                                                                                          |
|                                       | 32376            | Bracket, Air cleaner                                                                                                                                                                                                                                                                                                |
|                                       | 32378            | Bracket, Air cleaner                                                                                                                                                                                                                                                                                                |
|                                       | 32009            | Cover, Air cleaner                                                                                                                                                                                                                                                                                                  |
| 126                                   | 650513 WWW.mymov | Nut, Wing<br>Wernarts.com                                                                                                                                                                                                                                                                                           |
| WWW.III.j III.O WOI pair to to to the |                  |                                                                                                                                                                                                                                                                                                                     |

## For Discount Tecumseh Engine Parts Call 606-678-9623 or 606-561-4983 $_{\rm Page\ 5\ of\ 9}$ Engine Parts List #1

| Ref # | Part Number Qty | Description                                                                    |
|-------|-----------------|--------------------------------------------------------------------------------|
| 128   | 650713          | Screw, 5/16-18 x 5/8" (Use as require d)                                       |
| 128   | 650429          | Screw, 5/16-18 x 3/4" (Use as require d)                                       |
| 128   | 792028          | Screw, 5/16-18 x 7/8" (Use as require d)                                       |
| 141A  | 8274            | Lockwasher, Split (Use as required)                                            |
| 141   | 26073           | Washer, Flat (Use as required)                                                 |
| 145   | 31960           | * Gasket, Carburetor                                                           |
| 147   | 31959           | Baffle, Air                                                                    |
| 156   | 730201          | Trigger Pin Kit (Use as required)                                              |
| 173   | 610118          | Cover, Spark plug (Use as required)                                            |
| 176   | 31992           | Spacer, Screen                                                                 |
| 177   | 8345            | Washer, 1/4 plain (Use as required)                                            |
| 178   | 27070           | Washer, Lock 1/4 E.T. (Use as require d)                                       |
|       | 650675          | Washer, Flat 1/4 (Use as required)                                             |
|       | 650713          | Screw, 5/16-18 x 5/8"                                                          |
|       | 26073           | Washer, Flat                                                                   |
|       | 33776           | Screen, Starter pulley                                                         |
| 247   | 31980           | Pulley, Starter                                                                |
|       | 650680          | Screw, 1/4-20 x 1-1/2"                                                         |
|       | 32046           | Rope Assy., Starter (Use as required)                                          |
| 266   | 610750          | Grommet, Lead wire                                                             |
|       | 610758          | Flywheel                                                                       |
|       | 34346           | Decal, Instruction                                                             |
|       | 550223          | Decal, Name                                                                    |
|       | 32676           | Decal, Solid State                                                             |
|       | 31752           | Decal, Air cleaner                                                             |
|       | 32255A          | Valve, Seat, Spring & Gasket Assy.                                             |
| 301   | 631533          | Carburetor (Incl. 145) (Refer to Division 5, Section A, page 94 for breakdown) |
| 304   | 33237A          | * Gasket Set (Incl. items marked *)                                            |