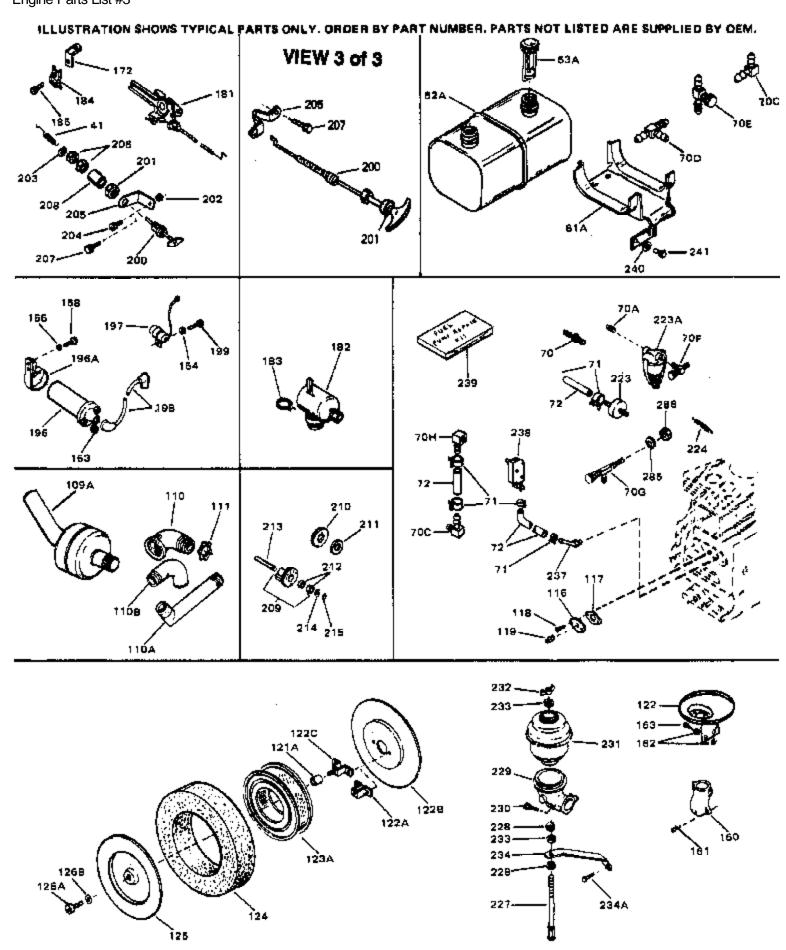

## For Discount Tecumseh Engine Parts Call 606-678-9623 or 606-561-4983 Page 9 of 9 Engine Parts List #3

| Pof # | Part Number C | ty Description                                 |
|-------|---------------|------------------------------------------------|
|       |               | , ,                                            |
| 41    | 31967         | Spring, Governor                               |
| 62A   | 31977         | Fuel Tank (Incl. 63)                           |
| 70    | 29634         | Fitting, Fuel line                             |
| 71    | 26460         | Clamp, Fuel line (Use as required)             |
| 72    | 29774         | Fuel Line (Braided) (8.25") (Use as r equired) |
| 72    | 30705         | Fuel Line (Braided) (16") (Use as req uired)   |
| 72    | 30962         | Fuel Line (Braided) (32") (Use as req uired)   |
| 72    | 30965         | Fuel Line (Braided) (48") (Use as req uired)   |
| 119   | 28534         | Pipe Plug, 1/8-27 (Use as required)            |
| 119   | 9556          | Plug, Pipe, 1/8-27 (Use as required)           |
| 123A  | 32008         | Element, Air cleaner                           |