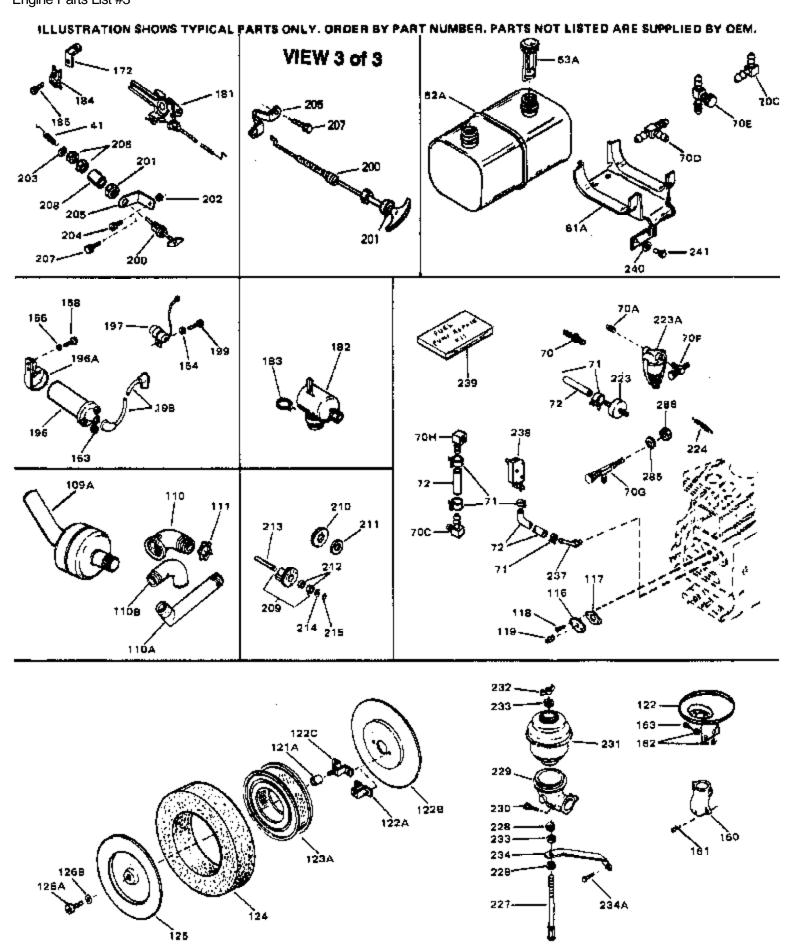

# For Discount Tecumseh Engine Parts Call 606-678-9623 or 606-561-4983 $_{\rm Page\ 9\ of\ 9}$ Engine Parts List #3

| Ref # | Part Number C | ty Description                                 |
|-------|---------------|------------------------------------------------|
| 41    | 31967         | Spring, Governor                               |
| 62A   | 31977         | Fuel Tank (Incl. 63)                           |
| 71    | 26460         | Clamp, Fuel line (Use as required)             |
| 72    | 30962         | Fuel Line (Braided) (32") (Use as req uired)   |
| 72    | 30965         | Fuel Line (Braided) (48") (Use as req uired)   |
| 72    | 29774         | Fuel Line (Braided) (8.25") (Use as r equired) |
| 72    | 30705         | Fuel Line (Braided) (16") (Use as req uired)   |
| 119   | 28534         | Pipe Plug, 1/8-27 (Use as required)            |
| 119   | 9556          | Plug, Pipe, 1/8-27 (Use as required)           |
| 122C  | 32907B        | Bracket, Air cleaner                           |
| 122B  | 34065         | Bracket, Air cleaner                           |
| 123A  | 32008         | Element, Air cleaner                           |
| 184   | 27793         | Clip, Conduit                                  |
| 185   | 28942         | Screw, 10-32 x 3/8"                            |