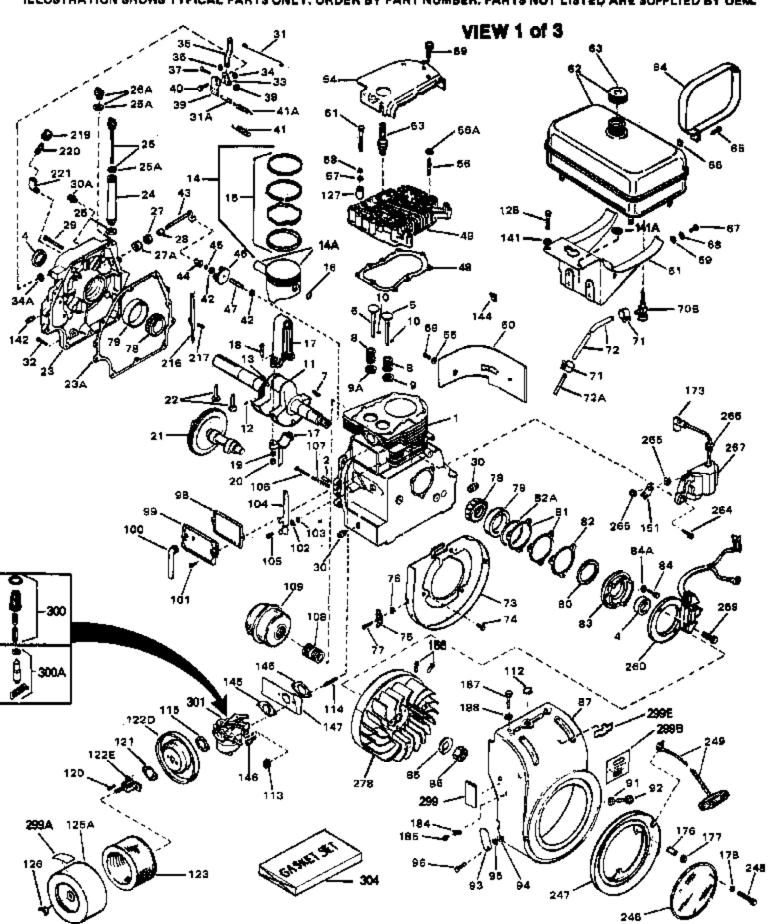

ILLUSTRATION SHOWS TYPICAL PARTS ONLY, ORDER BY PART NUMBER, PARTS NOT LISTED ARE SUPPLIED BY DEM.

www.mymowerparts.com

| Ref # | Part Number Qty | Description                                    |
|-------|-----------------|------------------------------------------------|
| 1     |                 | Cylinder (Incl. 2, 4, 30 & 47) (3-1/2 " Bore)  |
| •     | 27652           | Pin, Dowel                                     |
|       | 31950           | Seal, Oil                                      |
|       | 31940           |                                                |
|       |                 | Intake Valve (Std.)                            |
|       | 31941           | Intake Valve (1/32" OS) (Incl. 9)              |
|       | 31942           | Exhaust Valve (Std.)                           |
|       | 31943           | Exhaust Valve (1/32" OS) (Incl. 9)             |
|       | 650592          | Key, Flywheel                                  |
|       | 31944           | Spring, Valve                                  |
|       | 31946           | Cap, Lower valve spring (1/32" OS)             |
|       | 31945           | Cap, Lower valve spring (Std.)                 |
|       | 31945           | Cap, Lower valve spring (Std.)                 |
|       | 31946           | Cap, Lower valve spring (1/32" OS)             |
|       | 20810           | Pin, Valve spring retainer                     |
| 11    | 33390B          | Crankshaft (Incl. 12, 13, 78 & 79)             |
| 12    | 29783           | Pin, Crankshaft gear                           |
| 13    | 34692           | Gear, Crankshaft                               |
| 14    | 34511           | Piston, Pin & Ring Set (Std.) (3-1/2" Bore)    |
| 14    | 34512           | Piston, Pin & Ring Set (.010" OS)              |
| 14    | 34513           | Piston, Pin & Ring Set (.020" OS)              |
|       | 34524           | Piston, Pin & Ring Set (.030" OS)              |
|       | 34525           | Piston, Pin & Ring Set (.040" OS)              |
|       | 32238B          | Piston & Pin Ass'y. (Std.)(Incl.16)(3 -1/2")   |
|       | 32239B          | Piston & Pin Ass'y. (.010" OS) (Incl. 16)      |
|       | 32240B          | Piston & Pin Ass'y. (.020" OS) (Incl. 16)      |
|       | 32621B          | Piston & Pin Ass'y. (.030" OS) (Incl. 16)      |
|       | 32622B          | Piston & Pin Ass'y. (.040" OS) (Incl. 16)      |
|       | 32241           | Ring Set (Std.) (3-1/2" Bore)                  |
|       | 32242           | Ring Set (.010" OS)                            |
|       | 32243           | Ring Set (.020" OS)                            |
|       | 32625           | Ring Set (.030" OS)                            |
|       | 32626           | · · · · · · · · · · · · · · · · · · ·          |
|       |                 | Ring Set (.040" OS)                            |
|       | 32336           | Re-Ringing Set, Piston                         |
|       | 31919           | Ring, Piston pin retaining                     |
|       | 33093A          | Connecting Rod Ass'y.(Std.)(Incl.18, 19 & 20)  |
|       | 34383           | Connecting Rod Assy.(.010" US)(Incl.1 8,19,20) |
|       | 34384           | Connecting Rod Assy.(.020" US)(Incl.1 8,19,20) |
|       | 32077           | Bolt, Connecting rod                           |
|       | 26073           | Washer, Connecting rod                         |
|       | 28264           | Nut Assy., Lock                                |
|       | 34693           | Camshaft (MCR) (Helical)                       |
|       | 31939           | Lifter, Valve                                  |
|       | 32580A          | Cover, Cylinder (Incl. 4, 28, 30, 34, & 43)    |
|       | 31956A          | * Gasket, Cylinder cover                       |
|       | 29673           | * Gasket, Oil fill                             |
|       | 33069           | Dipstick (Incl. 25A)                           |
| 28    | 32426           | Spacer, Governor rod                           |
| 29    | 650588          | Screw, 1/4-20 x 2"                             |
| 30    | 31927           | Oil Drain Plug                                 |
| 31    | 31968           | Link, Governor                                 |
|       | 650451          | Screw, 1/4-20 x 1"                             |
|       | 31964           | Clamp, Governor lever                          |
|       | 29193           | Ring, Retaining                                |
|       | 31963           | Lever, Governor adjusting                      |
|       | 650518          | Lockwasher                                     |
|       | 650544          | Screw, 10-24 x 7/8"                            |
|       | 7975            | Nut, 10-24                                     |
|       | 31965           | Plate, Governor spring                         |
| 33    | 01000           | riaco, Covernor Spring                         |

Plate, Governor spring www.mymowerparts.com

| Dof # | Dort Mumber     | Description                                                    |
|-------|-----------------|----------------------------------------------------------------|
|       | Part Number Qty |                                                                |
|       | 30312           | Screw, 10-32 x 1/2"                                            |
|       | 31967           | Spring, Governor                                               |
|       | 30590A          | Washer, Flat                                                   |
|       | 32425           | Rod Assy., Governor                                            |
|       | 31948           | Spool, Governor                                                |
|       | 29193           | Ring, Retaining                                                |
| 46    | 34691           | Governor Gear Ass'y. (Helical)                                 |
| 47    | 31930           | Shaft, Mechanical Governor                                     |
| 48    | 32246A          | * Gasket, Cylinder head                                        |
| 49    | 33034           | Head, Cylinder                                                 |
|       | 650694A         | Screw, 5/16-18 x 2" (Use as required)                          |
|       | 650711          | Screw, 5/16-18 x 1-5/8" (Use as requi red)                     |
|       | 650628A         | Screw, 5/16-18 x 2-3/8" (Use as requi red)                     |
|       | 650695A         | Screw, 5/16-18 x 2-1/4" (Use as requi red)                     |
|       | 650714          | Screw, 5/16-18 x 1-5/8" (Use as required)                      |
|       | 650697A         | Screw, 5/16-18 x 2-1/2" (Use as required)                      |
|       |                 |                                                                |
|       | 650692          | Screw, 5/16-18 x 1-3/4" (Use as requi red)                     |
|       | 650603          | Screw, 5/16-18 x 5/8" (Use as require d)                       |
|       | 33636           | Resistor Spark Plug (RJ-8C)                                    |
|       | 34251           | Resistor Spark Plug (RJ-17LM)                                  |
|       | 33035           | Cover, Cylinder head                                           |
| 55    | 28537           | Washer, Plain                                                  |
| 57    | 650691          | Washer, Flat (Use as required)                                 |
| 58    | 650690          | Washer, Belleville (Use as required)                           |
| 58    | 8274            | Washer, Lock (Use as required)                                 |
| 59    | 650128          | Screw, 10-24 x 1/2"                                            |
|       | 31976           | Extension, Blower housing                                      |
|       | 31978           | Bracket, Fuel tank                                             |
|       | 410144B         | Fuel Cap (White Plastic)(Std.)(As req uired)                   |
|       | 34210           | Fuel Cap (Red Plastic) (Spurt resistant, High profile) (Use as |
| 00    | 01210           | required)                                                      |
|       |                 | • ,                                                            |
|       | 31979           | Strap, Fuel tank                                               |
|       | 650451          | Screw, 1/4-20 x 1"                                             |
| 66    | 650456          | Nut, Flange whiz-lock, 1/4-20                                  |
| 67    | 650517          | Screw, 1/4-20 x 27/32" (Use as requir ed)                      |
| 67    | 650561          | Screw, 1/4-20 x 5/8" (Use as required )                        |
| 67    | 30063           | Screw, 1/4-20 x 1/2" (Use as required )                        |
| 67    | 792028          | Screw, 5/16-18 x 7/8" (Use as require d)                       |
| 70B   | 29683           | Strainer & Shut-off, Fuel                                      |
|       | 26460           | Clamp, Fuel line (Use as required)                             |
|       | 30962           | Fuel Line (Braided) (32") (Use as req uired)                   |
|       | 30965           | Fuel Line (Braided) (48") (Use as req uired)                   |
|       | 29774           | Fuel Line (Braided) (8.25") (Use as r equired)                 |
|       | 30705           | Fuel Line (Braided) (16") (Use as required)                    |
|       | 31975           | Baffle, Blower housing                                         |
|       |                 |                                                                |
|       | 650561          | Screw, 1/4-20 x 5/8"                                           |
|       | 33356           | Terminal                                                       |
|       | 28545           | Grommet, Plastic                                               |
|       | 650760          | Screw, 8-32 x 3/8"                                             |
|       | 31932           | Bearing, Tapered roller                                        |
|       | 31928           | Cup, Bearing                                                   |
| 80    | 32031           | Spacer, Steel (.010" thick) NOTE: Determine the gap            |
|       |                 | between the cover and the machined surface on the cylinder     |
|       |                 | which can be from .001"up to .007" in which case no shim       |
|       |                 | gaskets will be required. Use of gasket must be limited to a   |
|       |                 | combined total of .010" thick. Steel spacersmust be used       |
|       |                 | as required                                                    |
|       |                 |                                                                |

#### www.mymowerparts.com

| D-f // | Dord Ni wash on Ota   | Description                                                                                                                                                                                                                                                                                               |
|--------|-----------------------|-----------------------------------------------------------------------------------------------------------------------------------------------------------------------------------------------------------------------------------------------------------------------------------------------------------|
|        | Part Number Qty 31971 |                                                                                                                                                                                                                                                                                                           |
| 81     | 31971                 | * Gasket, Shim (.004/.005 thick) NOTE: Determine the gap between the cover and the machined surface on the cylinder which can be from .001"up to .007" in which case no shim gaskets will be required. Use of gasket must be limited to a combined total of .010" thick. Steel spacersmust be used as req |
| 82A    | 32599                 | "O" Ring                                                                                                                                                                                                                                                                                                  |
|        | 31972                 | * Gasket, Shim (.005/.007 thick) NOTE: Determine the gap between the cover and the machined surface on the cylinder which can be from .001"up to .007" in which case no shim gaskets will be required. Use of gasket must be limited to a combined total of .010" thick. Steel spacersmust be used as req |
| 83     | 32577                 | Cover, Cylinder NOTE: Determine the gap between the cover and the machined surface on the cylinder which can be from .001"up to .007" in which case no shim gaskets will be required. Use of gasket must be limited to a combined total of .010" thick. Steel spacersmust be used as required to eliminat |
| 84A    | 650679                | Lockwasher, 5/16" (Use as required)                                                                                                                                                                                                                                                                       |
|        | 792028                | Screw, 5/16-18 x 7/8"                                                                                                                                                                                                                                                                                     |
| 85     | 650666                | Washer, Lock                                                                                                                                                                                                                                                                                              |
| 86     | 650594                | Nut, Flywheel, 3/4-16                                                                                                                                                                                                                                                                                     |
|        | 33037                 | Blower Housing                                                                                                                                                                                                                                                                                            |
|        | 8274                  | Washer, Lock                                                                                                                                                                                                                                                                                              |
|        | 650595                | Screw, 5/16-24 x 3/8"                                                                                                                                                                                                                                                                                     |
|        | 32039                 | Switch, Stop                                                                                                                                                                                                                                                                                              |
|        | 650890                | Washer, Shakeproof                                                                                                                                                                                                                                                                                        |
|        | 26073                 | Washer, Flat                                                                                                                                                                                                                                                                                              |
|        | 650624                | Screw, 5/16-24 x 9/16"                                                                                                                                                                                                                                                                                    |
|        | 31958                 | * Gasket, Breather                                                                                                                                                                                                                                                                                        |
|        | 31957<br>35350        | Breather Assy. Tube, Breather                                                                                                                                                                                                                                                                             |
|        | 650128                | Screw, 10-24 x 1/2"                                                                                                                                                                                                                                                                                       |
|        | 28558                 | Washer, Wave                                                                                                                                                                                                                                                                                              |
|        | 31966                 | Bushing, Control lever                                                                                                                                                                                                                                                                                    |
|        | 31984A                | Lever, Control                                                                                                                                                                                                                                                                                            |
|        | 650597                | Screw, 10-24 x 5/8"                                                                                                                                                                                                                                                                                       |
|        | 650591                | Screw, 10-24 x 2"                                                                                                                                                                                                                                                                                         |
| 107    | 33099                 | Spring                                                                                                                                                                                                                                                                                                    |
|        | 32042                 | Nipple, Exhaust pipe                                                                                                                                                                                                                                                                                      |
|        | 32043B                | Muffler                                                                                                                                                                                                                                                                                                   |
|        | 33038                 | Plug, Button (Use as required)                                                                                                                                                                                                                                                                            |
|        | 27272                 | * Gasket, Air cleaner                                                                                                                                                                                                                                                                                     |
|        | 650399                | Screw, 10-32 x 5/8"                                                                                                                                                                                                                                                                                       |
|        | 30767                 | Spacer, Air cleaner                                                                                                                                                                                                                                                                                       |
|        | 32810<br>650513       | Cover, Air cleaner                                                                                                                                                                                                                                                                                        |
|        | 650513<br>650713      | Nut, Wing<br>Screw, 5/16-18 x 5/8" (Use as require d)                                                                                                                                                                                                                                                     |
|        | 650429                | Screw, 5/16-18 x 3/4" (Use as require d)                                                                                                                                                                                                                                                                  |
|        | 792028                | Screw, 5/16-18 x 7/8" (Use as require d)                                                                                                                                                                                                                                                                  |
|        | 26073                 | Washer, Flat (Use as required)                                                                                                                                                                                                                                                                            |
| 141A   |                       | Lockwasher, Split (Use as required)                                                                                                                                                                                                                                                                       |
|        | 33263                 | * Gasket, Carburetor                                                                                                                                                                                                                                                                                      |
|        | 650451                | Screw, 1/4-20 x 1"                                                                                                                                                                                                                                                                                        |
|        | 34061                 | Baffle, Air                                                                                                                                                                                                                                                                                               |
|        |                       | ,                                                                                                                                                                                                                                                                                                         |

#### www.mymowerparts.com

## For Discount Tecumseh Engine Parts Call 606-678-9623 or 606-561-4983 $_{\rm Page\ 5\ of\ 9}$ Engine Parts List #1

| Ref # | Part Number | Qty | Description                                                                     |
|-------|-------------|-----|---------------------------------------------------------------------------------|
| 151   | 610908      |     | Terminal, Female                                                                |
| 156   | 730201      |     | Trigger Pin Kit (Use as required)                                               |
| 173   | 610118      |     | Cover, Spark plug (Use as required)                                             |
|       | 31992       |     | Spacer, Screen                                                                  |
| 177   | 8345        |     | Washer, 1/4 plain (Use as required)                                             |
|       | 27070       |     | Washer, Lock 1/4 E.T. (Use as require d)                                        |
|       | 650675      |     | Washer, Flat 1/4 (Use as required)                                              |
|       | 27793       |     | Clip, Conduit                                                                   |
| 185   | 28942       |     | Screw, 10-32 x 3/8"                                                             |
|       | 650713      |     | Screw, 5/16-18 x 5/8"                                                           |
|       | 26073       |     | Washer, Flat                                                                    |
|       | 33776       |     | Screen, Starter pulley                                                          |
|       | 31980       |     | Pulley, Starter                                                                 |
|       | 650680      |     | Screw, 1/4-20 x 1-1/2"                                                          |
|       | 32046       |     | Rope Assy., Starter (Use as required)                                           |
|       | 650399      |     | Screw, 10-32 x 5/8"                                                             |
|       | 610965      |     | Solid State Stator Plate Ass'y.                                                 |
|       | 650661      |     | Screw, 1/4-20 x 3/4"                                                            |
|       | 610408      |     | Nut, Hex                                                                        |
|       | 610750      |     | Grommet, Lead wire                                                              |
|       | 610906      |     | Solid State Magneto (Incl.151,173,265,266)(20 Amp)                              |
|       | 611000      |     | Flywheel                                                                        |
|       | 34346       |     | Decal, Instruction                                                              |
|       | 34768       |     | Decal, Name                                                                     |
|       | 631021      |     | Inlet Needle, Seat & Clip Assy.                                                 |
| 301   | 631975      |     | Carburetor (Incl. 145) (Refer to Division 5, Section A, page 150 for breakdown) |
| 304   | 33237A      |     | * Gasket Set (Incl. items marked *)                                             |