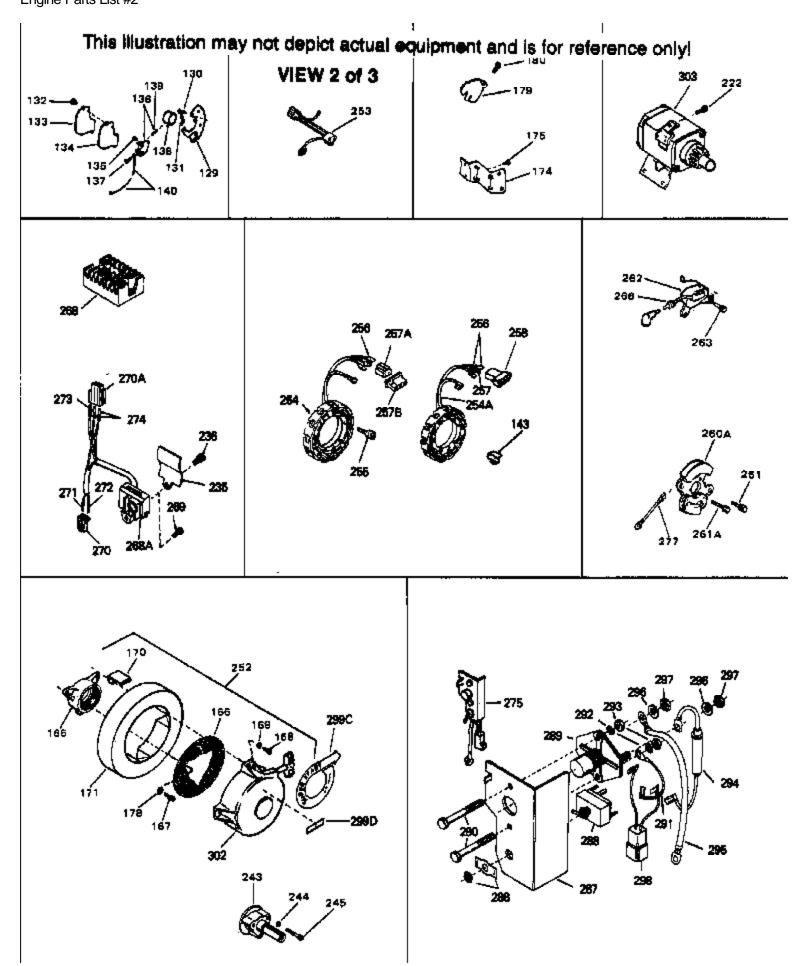

### For Discount Tecumseh Engine Parts Call 606-678-9623 or 606-561-4983 $_{\rm Page\ 7\ of\ 9}$ Engine Parts List #2

| Ref # | Part Number | Qtv | Description                                                                       |
|-------|-------------|-----|-----------------------------------------------------------------------------------|
|       | 27070       |     | Washer, Lock 1/4 E.T. (Use as require d)                                          |
| 178   | 650675      |     | Washer, Flat 1/4 (Use as required)                                                |
| 180   | 650701      |     | Screw, 8-18 x 7/16" (Use as required)                                             |
| 222   | 792028      |     | Screw, 5/16-18 x 7/8" (Use w/32817 st r.motor)                                    |
| 222   | 650781      |     | Screw,5/16-18 x 11/16"(Use w/33835 st r.motor)                                    |
| 235   | 34276       |     | Plate, Cover (Use as required to cover regulator mounting hole in blower housing) |
| 236   | 650736      |     | Screw, 10-16 x 3/8" (Use as required)                                             |
| 252   | 730134      |     | Rewind Starter Kit (Incl. 165, 166, 167, 168, 169 & 291) (Use as required)        |
| 253   | 33018       |     | Harness Assy., Adapter (Use as requir ed)                                         |
| 257B  | 610824      |     | Flat Connector (Female terminals) (As req.)                                       |
| 266   | 610750      |     | Grommet, Lead wire                                                                |
| 275   | 730198      |     | Starter Switch Kit(Incl. 287-298) (As req.)                                       |

www.mymowerparts.com