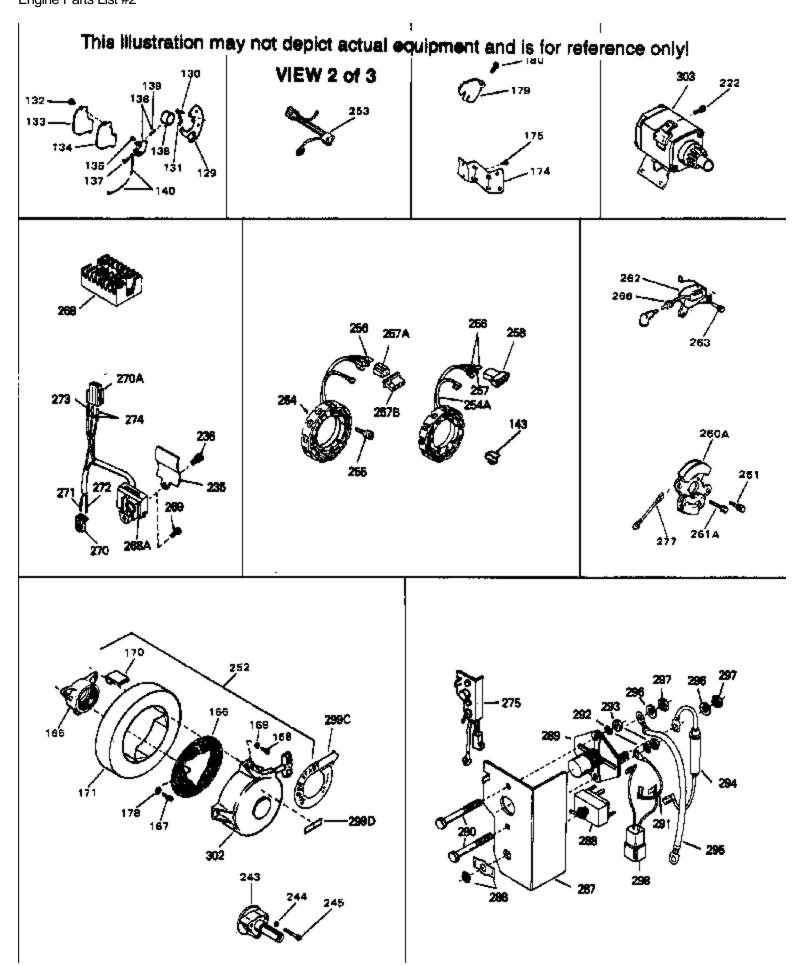

# For Discount Tecumseh Engine Parts Call 606-678-9623 or 606-561-4983 $_{\rm Page\ 7\ of\ 9}$ Engine Parts List #2

|      |        | ty Description                                                                                                                                                                                                                                         |
|------|--------|--------------------------------------------------------------------------------------------------------------------------------------------------------------------------------------------------------------------------------------------------------|
|      | 32048  | Hub, Starter                                                                                                                                                                                                                                           |
| 166  | 32049  | Screen, Starter hub                                                                                                                                                                                                                                    |
| 167  | 650516 | Screw, 1/4-20 x 1-1/8"                                                                                                                                                                                                                                 |
| 168  | 650598 | Screw, 1/4-28 x 3/4"                                                                                                                                                                                                                                   |
|      | 8345   | Washer, Flat                                                                                                                                                                                                                                           |
|      | 27070  | Washer, Lock 1/4 E.T. (Use as require d)                                                                                                                                                                                                               |
|      | 650675 | Washer, Flat 1/4 (Use as required)                                                                                                                                                                                                                     |
|      | 650701 |                                                                                                                                                                                                                                                        |
|      |        | Screw, 8-18 x 7/16" (Use as required)                                                                                                                                                                                                                  |
|      | 792028 | Screw, 5/16-18 x 7/8" (Use w/32817 st r.motor)                                                                                                                                                                                                         |
|      | 650781 | Screw,5/16-18 x 11/16"(Use w/33835 st r.motor)                                                                                                                                                                                                         |
| 235  | 34276  | Plate, Cover (Use as required to cover regulator mounting                                                                                                                                                                                              |
|      |        | hole in blower housing)                                                                                                                                                                                                                                |
| 236  | 650736 | Screw, 10-16 x 3/8" (Use as required)                                                                                                                                                                                                                  |
| 252  | 730134 | Rewind Starter Kit (Incl. 165, 166, 167, 168, 169 & 291) (Use                                                                                                                                                                                          |
|      |        | as required)                                                                                                                                                                                                                                           |
| OFO  | 33018  | • ,                                                                                                                                                                                                                                                    |
|      |        | Harness Assy., Adapter (Use as requir ed)                                                                                                                                                                                                              |
|      | 610902 | Alternator Coil (20 Amp)(Incl.256,257 ,258)                                                                                                                                                                                                            |
|      | 650521 | Screw, 10-32 x 1-1/8"                                                                                                                                                                                                                                  |
|      | 610905 | Terminal                                                                                                                                                                                                                                               |
|      | 610824 | Flat Connector (Female terminals) (As req.)                                                                                                                                                                                                            |
| 257  | 610904 | Terminal                                                                                                                                                                                                                                               |
| 258  | 610903 | Connector, Flat                                                                                                                                                                                                                                        |
| 266  | 610750 | Grommet, Lead wire                                                                                                                                                                                                                                     |
| 268A | 610996 | Regulator (20 Amp) (Incl. 270 thru 27 4)                                                                                                                                                                                                               |
| 269  | 30063  | Screw, 1/4-20 x 1/2"                                                                                                                                                                                                                                   |
|      | 610921 | Connector                                                                                                                                                                                                                                              |
|      | 610990 | Connector, Male                                                                                                                                                                                                                                        |
|      | 610992 | Terminal, Female                                                                                                                                                                                                                                       |
|      | 610989 | Terminal, Female                                                                                                                                                                                                                                       |
|      | 610992 | Terminal, Female                                                                                                                                                                                                                                       |
|      | 610991 | Terminal, Female                                                                                                                                                                                                                                       |
|      | 730198 | •                                                                                                                                                                                                                                                      |
|      |        | Starter Switch Kit(Incl. 287-298) (As req.)                                                                                                                                                                                                            |
|      | 34614  | Bracket, Starter button                                                                                                                                                                                                                                |
|      | 34615  | Switch, Toggle                                                                                                                                                                                                                                         |
|      | 34616  | Switch, Starter                                                                                                                                                                                                                                        |
|      | 792026 | Screw, 1/4-20 x 7/8"                                                                                                                                                                                                                                   |
|      | 34619  | Wire Assy., Ground                                                                                                                                                                                                                                     |
| 292  | 27513  | Lockwasher, Split                                                                                                                                                                                                                                      |
|      | 650864 | Nut, Hex                                                                                                                                                                                                                                               |
| 294  | 34620  | Wire & Fuse Assy.                                                                                                                                                                                                                                      |
| 295  | 34618  | Wire Assy., Starter                                                                                                                                                                                                                                    |
| 296  | 8274   | Lockwasher, Split                                                                                                                                                                                                                                      |
|      | 650586 | Nut, Jam                                                                                                                                                                                                                                               |
|      | 34617  | Cord Assy., Adapter                                                                                                                                                                                                                                    |
|      | 590405 | Rewind Starter (Refer to Division 5, Section C, page 24 for                                                                                                                                                                                            |
| 002  | 000100 | breakdown)                                                                                                                                                                                                                                             |
| 303  | 33835  | Electric Starter Motor (12 Volt) NOTE: The 32817 and 33835 starter motors are used interchangeably on the se models. Refer to service numberstamped on end cap of motor, or on decal for identification. Refer to Division 5, Section D for breakdown. |

www.mymowerparts.com