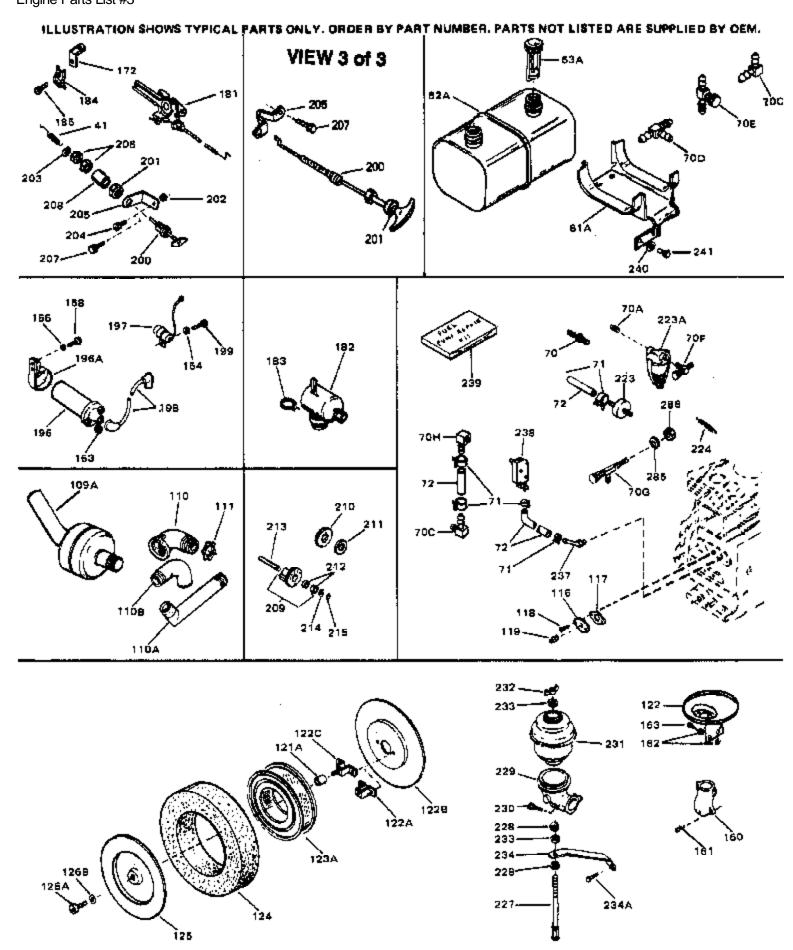

# For Discount Tecumseh Engine Parts Call 606-678-9623 or 606-561-4983 $_{\rm Page\ 9\ of\ 9}$ Engine Parts List #3

| Ref # | Part Number Qty | Description                                    |
|-------|-----------------|------------------------------------------------|
| 41    | 31967           | Spring, Governor                               |
| 62A   | 31977           | Fuel Tank (Incl. 63)                           |
| 71    | 26460           | Clamp, Fuel line (Use as required)             |
| 72    | 29774           | Fuel Line (Braided) (8.25") (Use as r equired) |
| 72    | 30705           | Fuel Line (Braided) (16") (Use as req uired)   |
| 72    | 30962           | Fuel Line (Braided) (32") (Use as req uired)   |
| 72    | 30965           | Fuel Line (Braided) (48") (Use as req uired)   |
| 110   | 32141           | 90 Degree Exhaust Elbow                        |
| 119   | 28534           | Pipe Plug, 1/8-27 (Use as required)            |
| 119   | 9556            | Plug, Pipe, 1/8-27 (Use as required)           |
| 122B  | 34065           | Bracket, Air cleaner                           |
| 122C  | 32907B          | Bracket, Air cleaner                           |
| 123A  | 32008           | Element, Air cleaner                           |
| 184   | 27793           | Clip, Conduit                                  |
| 185   | 28942           | Screw, 10-32 x 3/8"                            |