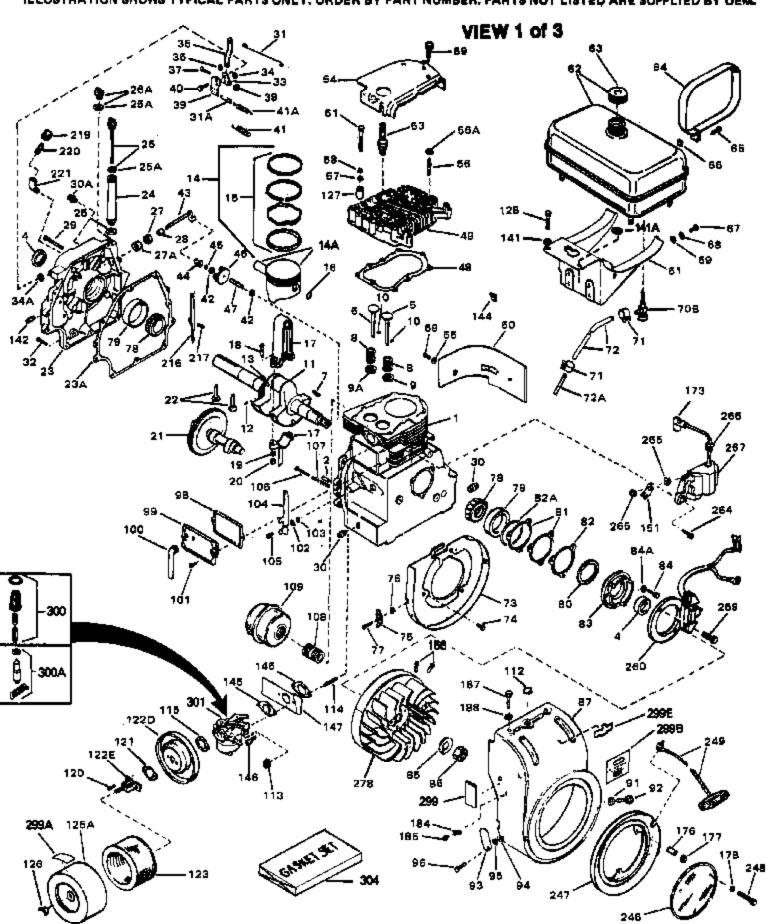

ILLUSTRATION SHOWS TYPICAL PARTS ONLY, ORDER BY PART NUMBER, PARTS NOT LISTED ARE SUPPLIED BY DEML

www.mymowerparts.com

| Ref # | Part Number Qty | Description                                    |
|-------|-----------------|------------------------------------------------|
|       | 33039           | Cylinder (Incl.2,4,30,47,119) (3-5/16 ")       |
|       | 27652           |                                                |
|       |                 | Pin, Dowel                                     |
|       | 31950           | Seal, Oil                                      |
|       | 31940           | Intake Valve (Std.)                            |
|       | 31941           | Intake Valve (1/32" OS) (Incl. 9)              |
|       | 31942           | Exhaust Valve (Std.)                           |
| 6     | 31943           | Exhaust Valve (1/32" OS) (Incl. 9)             |
| 7     | 650592          | Key, Flywheel                                  |
| 8     | 31944           | Spring, Valve                                  |
| 9A    | 31945           | Cap, Lower valve spring (Std.)                 |
|       | 31946           | Cap, Lower valve spring (1/32" OS)             |
|       | 31946           | Cap, Lower valve spring (1/32" OS)             |
|       | 31945           | Cap, Lower valve spring (Std.)                 |
|       | 20810           | Pin, Valve spring retainer                     |
|       | 33397A          | Crankshaft (Incl. 12, 13, 78 & 79)             |
|       | 29783           | · · · · · · · · · · · · · · · · · · ·          |
|       |                 | Pin, Crankshaft gear                           |
|       | 31931           | Gear, Crankshaft                               |
|       | 32001C          | Piston & Pin Ass'y. (Std.)(Incl.16)(3 -5/16")  |
|       | 32002B          | Piston & Pin Ass'y. (.010" OS) (Incl. 16)      |
|       | 32003B          | Piston & Pin Ass'y. (.020" OS) (Incl. 16)      |
|       | 32619B          | Piston & Pin Ass'y. (.030" OS) (Incl. 16)      |
|       | 34508           | Piston, Pin & Ring Set (Std.) (3-5/16 "Bore)   |
| 14    | 34509           | Piston, Pin & Ring Set (.010" OS)              |
| 14    | 34510           | Piston, Pin & Ring Set (.020" OS)              |
| 14    | 34850           | Piston, Pin & Ring Set (.030" OS)              |
| 14    | 34523           | Piston, Pin & Ring Set (.040" OS)              |
| 14    | 32620B          | Piston & Pin Ass'y. (.040" OS) (Incl. 16)      |
|       | 32004           | Ring Set (Std.) (3-5/16" Bore)                 |
|       | 32005           | Ring Set (.010" OS)                            |
|       | 32006           | Ring Set (.020" OS)                            |
|       | 32623           | Ring Set (.030" OS)                            |
|       | 32624           | Ring Set (.040" OS)                            |
|       | 32321           | Re-Ringing Set, Piston                         |
|       | 31919           | Ring, Piston pin retaining                     |
|       |                 | O: 1                                           |
|       | 33093A          | Connecting Rod Ass'y.(Std.)(Incl.18, 19 & 20)  |
|       | 34383           | Connecting Rod Assy.(.010" US)(Incl.1 8,19,20) |
|       | 34384           | Connecting Rod Assy.(.020" US)(Incl.1 8,19,20) |
|       | 32077           | Bolt, Connecting rod                           |
|       | 26073           | Washer, Connecting rod                         |
|       | 28264           | Nut Assy., Lock                                |
|       | 32150           | Camshaft (MCR)                                 |
|       | 31939           | Lifter, Valve                                  |
|       | 31956A          | * Gasket, Cylinder cover                       |
| 23    | 32580A          | Cover, Cylinder (Incl. 4, 28, 30, 34, & 43)    |
| 24    | 32352           | Oil Fill Tube                                  |
| 25A   | 29985           | "O" Ring                                       |
| 25    | 29673           | * Gasket, Oil fill tube                        |
|       | 33068           | Dipstick (Incl. 25A)                           |
|       | 32426           | Spacer, Governor rod                           |
|       | 650588          | Screw, 1/4-20 x 2"                             |
|       | 31927           | Oil Drain Plug                                 |
|       | 31968           | Link, Governor                                 |
|       | 650451          | Screw, 1/4-20 x 1"                             |
|       | 31964           | Clamp, Governor lever                          |
|       |                 | • •                                            |
|       | 29193           | Ring, Retaining                                |
|       | 31963           | Lever, Governor adjusting                      |
|       | 650518          | Lockwasher                                     |
| 37    | 650544          | Screw, 10-24 x 7/8"                            |

www.mymowerparts.com

| Pof # | Part Number Q | A Description                                                  |
|-------|---------------|----------------------------------------------------------------|
|       | 7975          | y Description Nut, 10-24                                       |
|       |               |                                                                |
|       | 31965         | Plate, Governor spring                                         |
|       | 30312         | Screw, 10-32 x 1/2"                                            |
|       | 31967         | Spring, Governor                                               |
|       | 30590A        | Washer, Flat                                                   |
|       | 32425         | Rod Assy., Governor                                            |
| 44    | 31948         | Spool, Governor                                                |
| 45    | 29193         | Ring, Retaining                                                |
| 46    | 31947         | Gear Assy., Governor                                           |
|       | 31930         | Shaft, Mechanical Governor                                     |
|       | 32000A        | * Gasket, Cylinder head                                        |
|       | 33034         | Head, Cylinder                                                 |
|       | 650694A       | Screw, 5/16-18 x 2" (Use as required)                          |
|       |               |                                                                |
|       | 650711        | Screw, 5/16-18 x 1-5/8" (Use as requi red)                     |
|       | 650628A       | Screw, 5/16-18 x 2-3/8" (Use as requi red)                     |
|       | 650695A       | Screw, 5/16-18 x 2-1/4" (Use as requi red)                     |
|       | 650714        | Screw, 5/16-18 x 1-5/8" (Use as requi red)                     |
| 51    | 650697A       | Screw, 5/16-18 x 2-1/2" (Use as requi red)                     |
| 51    | 650692        | Screw, 5/16-18 x 1-3/4" (Use as requi red)                     |
| 51    | 650603        | Screw, 5/16-18 x 5/8" (Use as require d)                       |
| 53    | 33636         | Resistor Spark Plug (RJ-8C)                                    |
|       | 34251         | Resistor Spark Plug (RJ-17LM)                                  |
|       | 33035         | Cover, Cylinder head                                           |
|       | 28537         | Washer, Plain                                                  |
|       | 650691        | Washer, Flat (Use as required)                                 |
|       |               |                                                                |
|       | 650690        | Washer, Belleville (Use as required)                           |
|       | 8274          | Washer, Lock (Use as required)                                 |
|       | 650128        | Screw, 10-24 x 1/2"                                            |
|       | 31976         | Extension, Blower housing                                      |
|       | 31978         | Bracket, Fuel tank                                             |
|       | 410144B       | Fuel Cap (White Plastic)(Std.)(As req uired)                   |
| 63    | 34210         | Fuel Cap (Red Plastic) (Spurt resistant, High profile) (Use as |
|       |               | required)                                                      |
| 64    | 31979         | Strap, Fuel tank                                               |
|       | 650451        | Screw, 1/4-20 x 1"                                             |
|       | 650456        | •                                                              |
|       |               | Nut, Flange whiz-lock, 1/4-20                                  |
|       | 650517        | Screw, 1/4-20 x 27/32" (Use as requir ed)                      |
|       | 650561        | Screw, 1/4-20 x 5/8" (Use as required )                        |
|       | 30063         | Screw, 1/4-20 x 1/2" (Use as required )                        |
|       | 792028        | Screw, 5/16-18 x 7/8" (Use as require d)                       |
| 70B   | 29683         | Strainer & Shut-off, Fuel                                      |
| 71    | 26460         | Clamp, Fuel line (Use as required)                             |
| 72    | 29774         | Fuel Line (Braided) (8.25") (Use as r equired)                 |
|       | 30705         | Fuel Line (Braided) (16") (Use as req uired)                   |
|       | 30962         | Fuel Line (Braided) (32") (Use as req uired)                   |
|       | 30965         | Fuel Line (Braided) (48") (Use as req uired)                   |
|       | 32579         | Baffle, Blower housing                                         |
|       | 650561        |                                                                |
|       |               | Screw, 1/4-20 x 5/8"                                           |
|       | 31932         | Bearing, Tapered roller                                        |
|       | 31928         | Cup, Bearing                                                   |
| 80    | 32031         | Spacer, Steel (.010" thick) NOTE: Determine the gap            |
|       |               | between the cover and the machined surface on the cylinder     |
|       |               | which can be from .001"up to .007" in which case no shim       |
|       |               | gaskets will be required. Use of gasket must be limited to a   |
|       |               | combined total of .010" thick. Steel spacersmust be used       |
|       |               | as required                                                    |
|       |               | <b></b>                                                        |

## www.mymowerparts.com

| Ref #                                                                                                                                                                                              | Part Number Q                                                                                                                                                                                                         | ty Description                                                                                                                                                                                                                                                                                                                                                                                                                                                                                                                                                                                                                                                                                                       |
|----------------------------------------------------------------------------------------------------------------------------------------------------------------------------------------------------|-----------------------------------------------------------------------------------------------------------------------------------------------------------------------------------------------------------------------|----------------------------------------------------------------------------------------------------------------------------------------------------------------------------------------------------------------------------------------------------------------------------------------------------------------------------------------------------------------------------------------------------------------------------------------------------------------------------------------------------------------------------------------------------------------------------------------------------------------------------------------------------------------------------------------------------------------------|
|                                                                                                                                                                                                    | 31971                                                                                                                                                                                                                 | * Gasket, Shim (.004/.005 thick) NOTE: Determine the gap between the cover and the machined surface on the cylinder which can be from .001"up to .007" in which case no shim gaskets will be required. Use of gasket must be limited to a combined total of .010" thick. Steel spacersmust be used as req                                                                                                                                                                                                                                                                                                                                                                                                            |
| 82                                                                                                                                                                                                 | 31972                                                                                                                                                                                                                 | * Gasket, Shim (.005/.007 thick) NOTE: Determine the gap between the cover and the machined surface on the cylinder which can be from .001"up to .007" in which case no shim gaskets will be required. Use of gasket must be limited to a combined total of .010" thick. Steel spacersmust be used as req                                                                                                                                                                                                                                                                                                                                                                                                            |
|                                                                                                                                                                                                    | 32599<br>32577                                                                                                                                                                                                        | "O" Ring Cover, Cylinder NOTE: Determine the gap between the cover and the machined surface on the cylinder which can be from .001"up to .007" in which case no shim gaskets will be required. Use of gasket must be limited to a combined total of .010" thick. Steel spacersmust be used as required to eliminat                                                                                                                                                                                                                                                                                                                                                                                                   |
| 84<br>85<br>86<br>87<br>91<br>92<br>93<br>94<br>95<br>95<br>96<br>98<br>99<br>100<br>101<br>102<br>103<br>104<br>105<br>106<br>107<br>108<br>109<br>112<br>115<br>120<br>121<br>125A<br>126<br>128 | 650679 792028 650666 650594 33044A 8274 650595 32039 650890 26073 8274 650595 31958 31957 35350 650128 28558 31966 31984A 650597 650591 33099 32042 32043B 33038 27272 650399 30767 32810 650513 650713 650429 792028 | Lockwasher, 5/16" (Use as required) Screw, 5/16-18 x 7/8" Washer, Lock Nut, Flywheel, 3/4-16 Blower Hsg. (Incl.73) (For electric s tarter) Washer, Lock Screw, 5/16-24 x 3/8" Switch, Stop Washer, Shakeproof Washer, Flat Washer, Lock Screw, 5/16-24 x 3/8" * Gasket, Breather Breather Assy. Tube, Breather Screw, 10-24 x 1/2" Washer, Wave Bushing, Control lever Lever, Control Screw, 10-24 x 5/8" Screw, 10-24 x 2" Spring Nipple, Exhaust pipe Muffler Plug, Button (Use as required) * Gasket, Air cleaner Screw, 10-32 x 5/8" Spacer, Air cleaner Cover, Air cleaner Nut, Wing Screw, 5/16-18 x 5/8" (Use as require d) Screw, 5/16-18 x 3/4" (Use as require d) Screw, 5/16-18 x 7/8" (Use as require d) |
| 141A<br>145                                                                                                                                                                                        | 26073<br>8274<br>33263<br>650451                                                                                                                                                                                      | Washer, Flat (Use as required) Lockwasher, Split (Use as required) * Gasket, Carburetor Screw, 1/4-20 x 1"                                                                                                                                                                                                                                                                                                                                                                                                                                                                                                                                                                                                           |

## www.mymowerparts.com

# For Discount Tecumseh Engine Parts Call 606-678-9623 or 606-561-4983 $_{\rm Page\ 5\ of\ 9}$ Engine Parts List #1

| Ref # | Part Number C | ty Description                                                                  |
|-------|---------------|---------------------------------------------------------------------------------|
| 147   | 34061         | Baffle, Air                                                                     |
| 151   | 610908        | Terminal, Female                                                                |
| 156   | 730201        | Trigger Pin Kit (Use as required)                                               |
| 173   | 610118        | Cover, Spark plug (Use as required)                                             |
| 177   | 8345          | Washer, 1/4 plain (Use as required)                                             |
| 178   | 27070         | Washer, Lock 1/4 E.T. (Use as require d)                                        |
| 178   | 650675        | Washer, Flat 1/4 (Use as required)                                              |
| 184   | 27793         | Clip, Conduit                                                                   |
| 185   | 28942         | Screw, 10-32 x 3/8"                                                             |
| 187   | 650713        | Screw, 5/16-18 x 5/8"                                                           |
| 188   | 26073         | Washer, Flat                                                                    |
| 219   | 32154         | Cap, Pipe                                                                       |
| 220   | 32438         | Nipple, Pipe                                                                    |
| 249   | 32046         | Rope Assy., Starter (Use as required)                                           |
|       | 650661        | Screw, 1/4-20 x 3/4"                                                            |
| 265   | 610408        | Nut, Hex                                                                        |
| 266   | 610750        | Grommet, Lead wire                                                              |
| 267   | 610906        | Solid State Magneto (Incl.151,173,265,266)(20 Amp)                              |
| 278   | 610901        | Solid State Flywheel                                                            |
| 299B  | 550223        | Decal, Name                                                                     |
| 299   | 34346         | Decal, Instruction                                                              |
| 300A  | 631021        | Inlet Needle, Seat & Clip Assy.                                                 |
| 301   | 631975        | Carburetor (Incl. 145) (Refer to Division 5, Section A, page 150 for breakdown) |
| 304   | 33237A        | * Gasket Set (Incl. items marked *)                                             |

www.mymowerparts.com