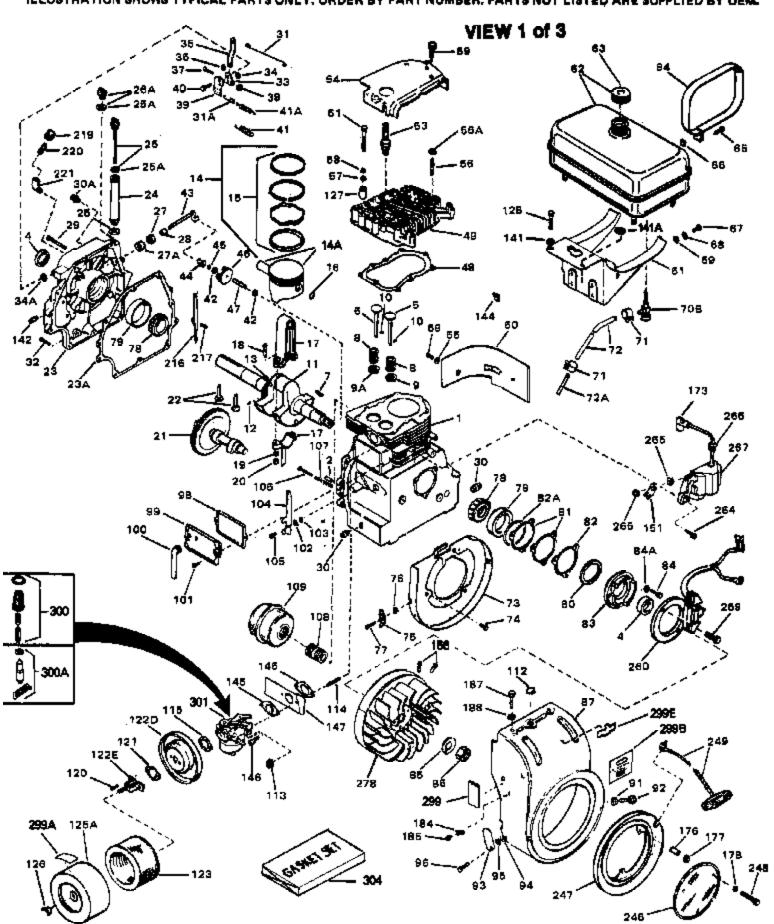

ILLUSTRATION SHOWS TYPICAL PARTS ONLY, ORDER BY PART NUMBER, PARTS NOT LISTED ARE SUPPLIED BY DEM.

www.mymowerparts.com

| Ref # | Part Number Qty | Description                                    |
|-------|-----------------|------------------------------------------------|
|       | 33039           | Cylinder (Incl.2,4,30,47,119) (3-5/16 ")       |
|       | 27652           | Pin, Dowel                                     |
|       |                 | •                                              |
|       | 31950           | Seal, Oil                                      |
|       | 31940           | Intake Valve (Std.)                            |
|       | 31941           | Intake Valve (1/32" OS) (Incl. 9)              |
| 6     | 31942           | Exhaust Valve (Std.)                           |
| 6     | 31943           | Exhaust Valve (1/32" OS) (Incl. 9)             |
| 7     | 650592          | Key, Flywheel                                  |
| 8     | 31944           | Spring, Valve                                  |
|       | 31945           | Cap, Lower valve spring (Std.)                 |
|       | 31946           | Cap, Lower valve spring (1/32" OS)             |
|       | 31946           | Cap, Lower valve spring (1/32" OS)             |
|       | 31945           | Cap, Lower valve spring (Std.)                 |
|       | 20810           | • • • •                                        |
|       |                 | Pin, Valve spring retainer                     |
|       | 34045A          | Crankshaft (Incl. 12, 13, 78 & 79)             |
|       | 29783           | Pin, Crankshaft gear                           |
|       | 31931           | Gear, Crankshaft                               |
|       | 32001C          | Piston & Pin Ass'y. (Std.)(Incl.16)(3 -5/16")  |
| 14A   | 32002B          | Piston & Pin Ass'y. (.010" OS) (Incl. 16)      |
| 14A   | 32003B          | Piston & Pin Ass'y. (.020" OS) (Incl. 16)      |
| 14A   | 32619B          | Piston & Pin Ass'y. (.030" OS) (Incl. 16)      |
|       | 34508           | Piston, Pin & Ring Set (Std.) (3-5/16 " Bore)  |
|       | 34509           | Piston, Pin & Ring Set (.010" OS)              |
|       | 34510           | Piston, Pin & Ring Set (.020" OS)              |
|       | 34850           | Piston, Pin & Ring Set (.030" OS)              |
|       |                 | · · · · · · · · · · · · · · · · · · ·          |
|       | 34523<br>33533B | Piston, Pin & Ring Set (.040" OS)              |
|       | 32620B          | Piston & Pin Ass'y. (.040" OS) (Incl. 16)      |
|       | 32004           | Ring Set (Std.) (3-5/16" Bore)                 |
|       | 32005           | Ring Set (.010" OS)                            |
|       | 32006           | Ring Set (.020" OS)                            |
| 15    | 32623           | Ring Set (.030" OS)                            |
| 15    | 32624           | Ring Set (.040" OS)                            |
| 15    | 32321           | Re-Ringing Set, Piston                         |
|       | 31919           | Ring, Piston pin retaining                     |
|       | 33093A          | Connecting Rod Ass'y.(Std.)(Incl.18, 19 & 20)  |
|       | 34383           | Connecting Rod Assy.(.010" US)(Incl.1 8,19,20) |
|       | 34384           | Connecting Rod Assy.(.020" US)(Incl.1 8,19,20) |
|       | 32077           | Bolt, Connecting rod                           |
|       |                 | •                                              |
|       | 26073           | Washer, Connecting rod                         |
|       | 28264           | Nut Assy., Lock                                |
|       | 32150           | Camshaft (MCR)                                 |
|       | 31939           | Lifter, Valve                                  |
|       | 31956A          | * Gasket, Cylinder cover                       |
|       | 32685           | Cylinder Cover (Incl.4,25,26A,28,30,3 4 & 43)  |
| 25A   | 29673           | * Gasket, Oil fill                             |
| 25A   | 35499           | "O" Ring                                       |
| 26    | 33069           | Dipstick (Incl. 25A)                           |
|       | 32426           | Spacer, Governor rod                           |
|       | 650588          | Screw, 1/4-20 x 2"                             |
|       | 31927           | Oil Drain Plug                                 |
|       | 31968           | Link, Governor                                 |
|       |                 | ·                                              |
|       | 650451          | Screw, 1/4-20 x 1"                             |
|       | 31964           | Clamp, Governor lever                          |
|       | 29193           | Ring, Retaining                                |
|       | 31963           | Lever, Governor adjusting                      |
|       | 650518          | Lockwasher                                     |
|       | 650544          | Screw, 10-24 x 7/8"                            |
| 38    | 7975            | Nut, 10-24 <sub>,</sub>                        |