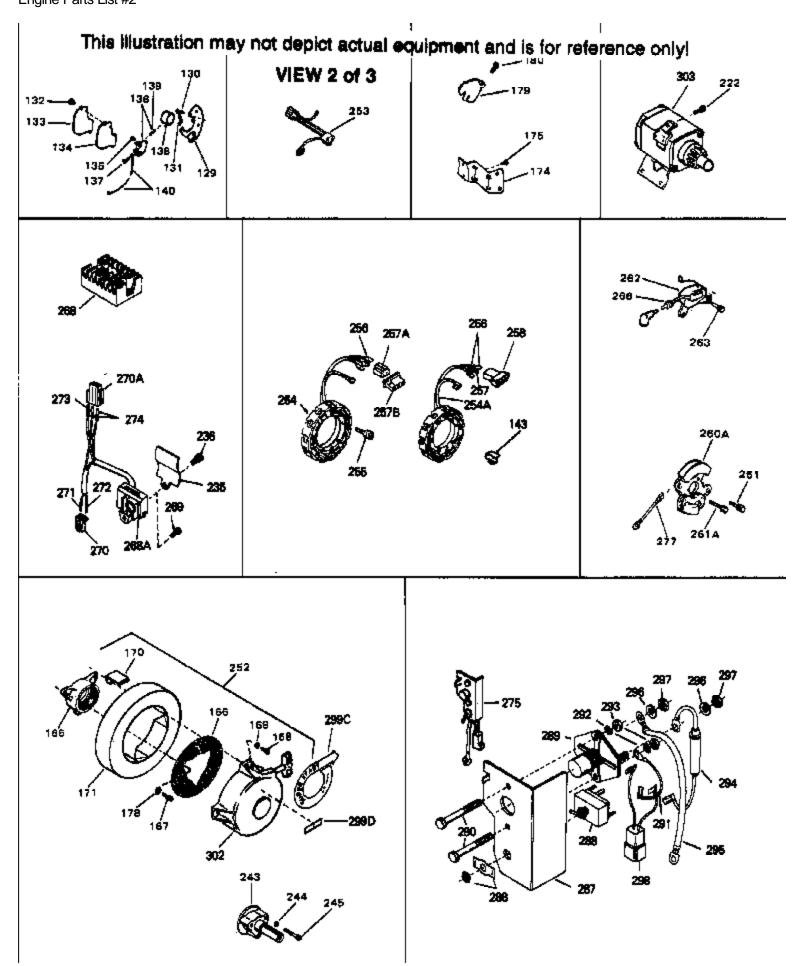

|
|       | 611000          | Flywheel                                                                        |
|       | 34346           | Decal, Instruction                                                              |
|       | 32676           | Decal, Solid State                                                              |
|       | 31752           | Decal, Air cleaner                                                              |
|       | 631021          | Inlet Needle, Seat & Clip Assy.                                                 |
| 301   | 631975          | Carburetor (Incl. 145) (Refer to Division 5, Section A, page 150 for breakdown) |
| 304   | 33237A          | * Gasket Set (Incl. items marked *)                                             |



www.mymowerparts.com

## For Discount Tecumseh Engine Parts Call 606-678-9623 or 606-561-4983 $\,$ Page 7 of 9 Engine Parts List #2

| Ref # | Part Number ( | ty Description                                                |
|-------|---------------|---------------------------------------------------------------|
| 165   | 32048         | Hub, Starter                                                  |
| 166   | 32049         | Screen, Starter hub                                           |
| 167   | 650516        | Screw, 1/4-20 x 1-1/8"                                        |
| 168   | 650598        | Screw, 1/4-28 x 3/4"                                          |
| 169   | 8345          | Washer, Flat                                                  |
| 178   | 27070         | Washer, L