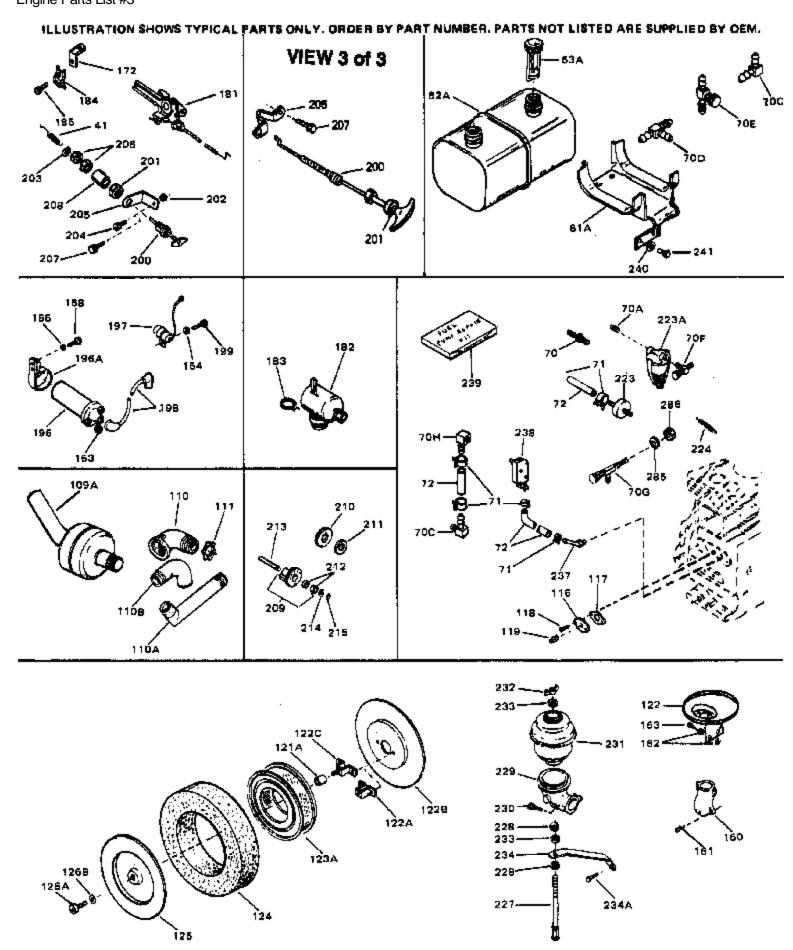

30134        | Rewind Starter Kit (Incl. 165, 166, 167, 168, 169 & 291) (Use |
|       |               | as required)                                                  |
| OF O  | 22040         | ,                                                             |
|       | 33018         | Harness Assy., Adapter (Use as required)                      |
|       | 610824        | Flat Connector (Female terminals) (As req.)                   |
|       | 610750        | Grommet, Lead wire                                            |
|       | 730198        | Starter Switch Kit(Incl. 287-298) (As req.)                   |
| 302   | 590405        | Rewind Starter (Refer to Division 5, Section C, page 24 for   |
|       |               | breakdown)                                                    |



www.mymowerparts.com

## 

| Ref # | Part Number | Qty | Description                                    |
|-------|-------------|-----|------------------------------------------------|
| 41    | 31967       | •   | Spring, Governor                               |
| 62A   | 31977       |     | Fuel Tank (Incl. 63)                           |
| 71    | 26460       |     | Clamp, Fuel line (Use as required)             |
| 72    | 30705       |     | Fuel Line (Braided) (16") (Use as req uired)   |
| 72    | 30962       |     | Fuel Line (Braided) (32") (Use as req uired)   |
| 72    | 30965       |     | Fuel Line (Braided) (48") (Use as req uired)   |
| 72    | 29774       |     | Fuel Line (Braided) (8.25") (Use as r equired) |
| 119   | 28534       |     | Pipe Plug, 1/8-27 (Use as requ