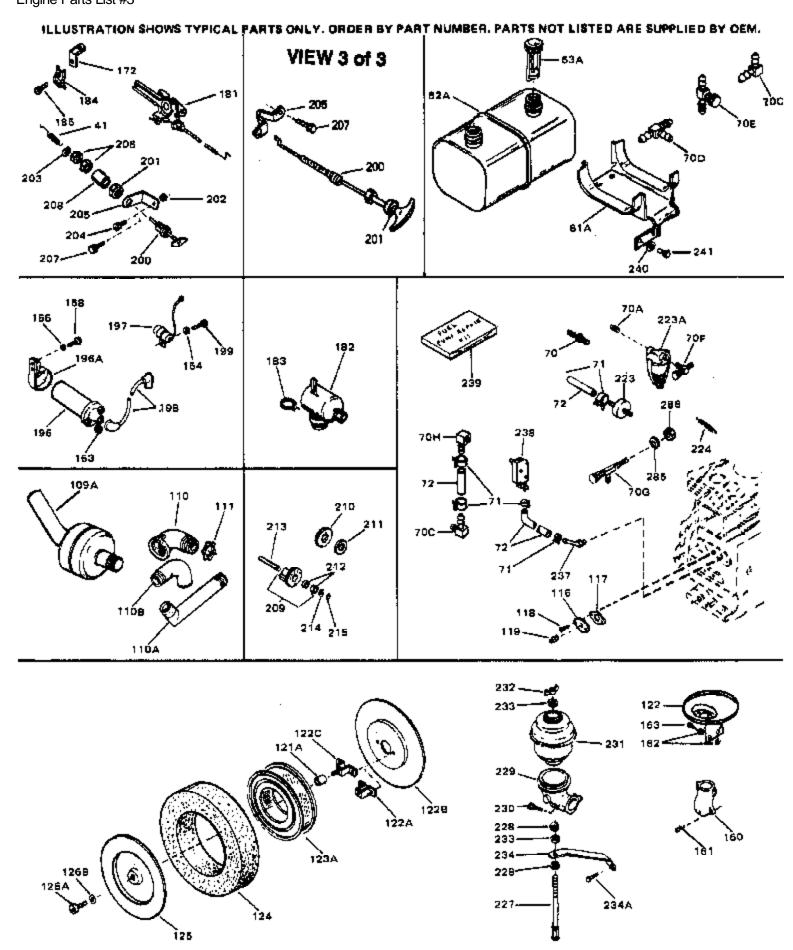

## For Discount Tecumseh Engine Parts Call 606-678-9623 or 606-561-4983 $\,$ Page 9 of 9 Engine Parts List #3

| Dof # | Port Number | Oh., | Description                                    |
|-------|-------------|------|------------------------------------------------|
|       | Part Number | Qty  | Description Service Conserved                  |
|       | 31967       |      | Spring, Governor                               |
| 71    | 26460       |      | Clamp, Fuel line (Use as required)             |
| 72    | 29774       |      | Fuel Line (Braided) (8.25") (Use as r equired) |
| 72    | 30705       |      | Fuel Line (Braided) (16") (Use as req uired)   |
| 72    | 30962       |      | Fuel Line (Braided) (32") (Use as req uired)   |
| 72    | 30965       |      | Fuel Line (Braided) (48") (Use as req uired)   |
| 110   | 32210       |      | 45 Degree Exhaust Elbow                        |
| 111   | 650590      |      | Nut, Conduit                                   |
| 119   | 28534       |      | Pipe Plug, 1/8-27 (Use as required)            |
| 119   | 9556        |      | Plug, Pipe, 1/8-27 (Use as required)           |
| 123A  | 32008       |      | Element, Air cleaner                           |
| 200   | 32421       |      | Control Assy., Speed (Incl. 206)               |
| 201   | 650641      |      | Nut, Jam                                       |
| 205   | 33597       |      | Bracket, Speed control                         |
| 206   | 650456      |      | Nut, Flanged whiz-lock                         |
| 207   | 30513       |      | Screw & Lockwasher                             |
| 237   | 32958       |      | Fitting, Fuel                                  |
| 238   | 32959       |      | Fuel Pump, Impulse                             |
| 239   | 33010       |      | Repair Kit, Impulse fuel pump                  |