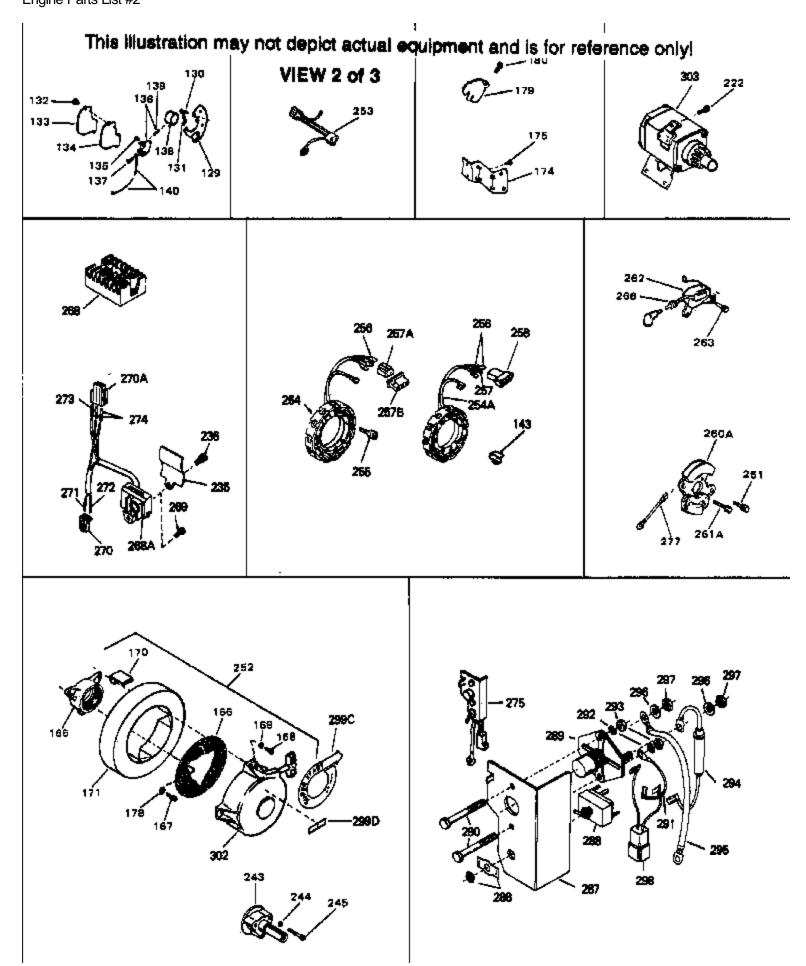

www.mymowerparts.com

For Discount Tecumseh Engine Parts Call 606-678-9623 or 606-561-4983  $\,$  Page 7 of 9 Engine Parts List #2

| Ref # | Part Number | Qty | Description                                                                       |
|-------|-------------|-----|-----------------------------------------------------------------------------------|
| 178   | 27070       |     | Washer, Lock 1/4 E.T. (Use as require d)                                          |
| 178   | 650675      |     | Washer, Flat 1/4 (Use as required)                                                |
| 180   | 650701      |     | Screw, 8-18 x 7/16" (Use as required)                                             |
| 222   | 792028      |     | Screw, 5/16-18 x 7/8" (Use w/32817 st r.motor)                                    |
| 222   | 650781      |     | Screw,5/16-18 x 11/16"(Use w/33835 st r.motor)                                    |
| 235   | 34276       |     | Plate, Cover (Use as required to cover regulator mounting hole in blower housing) |
| 236   | 650736      |     | Screw, 10-16 x 3/8" (Use as required)                                             |
| 252   | 730134      |     | Rewind Starter Kit (Incl. 165, 166, 167, 168, 169 & 291) (Use as required)        |
| 253   | 33018       |     | Harness Assy., Adapter (Use as requir ed)                                         |
| 257B  | 610824      |     | Flat Connector (Female terminals) (As req.)                                       |
| 260A  | 610759      |     | Solid State Magneto                                                               |
| 261   | 650489      |     | Screw, 1/4-20 x 5/8"                                                              |
| 261A  | 650669      |     | Screw, 5/16-18 x 1-1/4"                                                           |
| 262   | 610760      |     | Solid State Transformer Ass'y.(Incl.1 73,266)                                     |
|       | 650561      |     | Screw, 1/4-20 x 5/8"                                                              |
|       | 610750      |     | Grommet, Lead wire                                                                |
|       | 730198      |     | Starter Switch Kit(Incl. 287-298) (As req.)                                       |
| 277   | 30831       |     | Ground Wire (Incl. 75)                                                            |