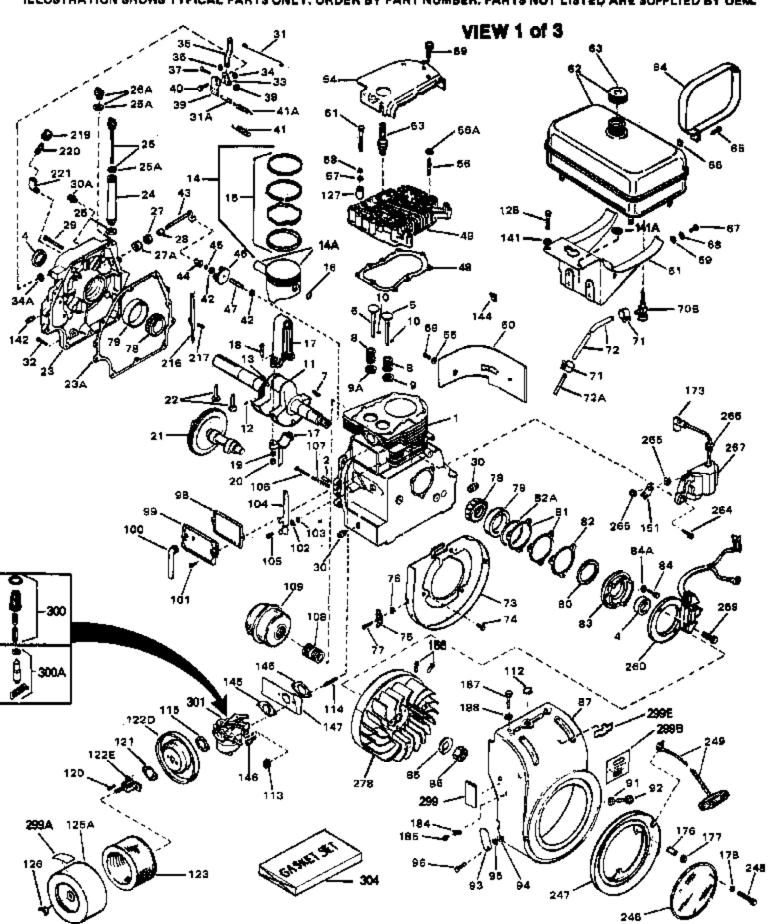

ILLUSTRATION SHOWS TYPICAL PARTS ONLY, ORDER BY PART NUMBER, PARTS NOT LISTED ARE SUPPLIED BY DEM.

www.mymowerparts.com

| Ref # | Part Number Qty | Description                                    |
|-------|-----------------|------------------------------------------------|
|       | 33039           | Cylinder (Incl.2,4,30,47,119) (3-5/16 ")       |
|       | 27652           |                                                |
|       |                 | Pin, Dowel                                     |
|       | 31950           | Seal, Oil                                      |
|       | 31940           | Intake Valve (Std.)                            |
| 5     | 31941           | Intake Valve (1/32" OS) (Incl. 9)              |
| 6     | 31942           | Exhaust Valve (Std.)                           |
| 6     | 31943           | Exhaust Valve (1/32" OS) (Incl. 9)             |
|       | 650592          | Key, Flywheel                                  |
|       | 31944           | Spring, Valve                                  |
|       | 31946           | Cap, Lower valve spring (1/32" OS)             |
|       | 31945           |                                                |
|       |                 | Cap, Lower valve spring (Std.)                 |
|       | 31945           | Cap, Lower valve spring (Std.)                 |
|       | 31946           | Cap, Lower valve spring (1/32" OS)             |
|       | 20810           | Pin, Valve spring retainer                     |
| 11    | 33419A          | Crankshaft (Incl. 12, 13, 17, 78 & 79 )        |
| 12    | 29783           | Pin, Crankshaft gear                           |
| 13    | 31931           | Gear, Crankshaft                               |
|       | 34508           | Piston, Pin & Ring Set (Std.) (3-5/16 " Bore)  |
|       | 34509           | Piston, Pin & Ring Set (.010" OS)              |
|       | 34510           | Piston, Pin & Ring Set (.020" OS)              |
|       |                 |                                                |
|       | 34850           | Piston, Pin & Ring Set (.030" OS)              |
|       | 34523           | Piston, Pin & Ring Set (.040" OS)              |
|       | 32620B          | Piston & Pin Ass'y. (.040" OS) (Incl. 16)      |
|       | 32001C          | Piston & Pin Ass'y. (Std.)(Incl.16)(3 -5/16")  |
| 14A   | 32002B          | Piston & Pin Ass'y. (.010" OS) (Incl. 16)      |
| 14A   | 32003B          | Piston & Pin Ass'y. (.020" OS) (Incl. 16)      |
| 14A   | 32619B          | Piston & Pin Ass'y. (.030" OS) (Incl. 16)      |
|       | 32004           | Ring Set (Std.) (3-5/16" Bore)                 |
|       | 32005           | Ring Set (.010" OS)                            |
|       | 32006           | Ring Set (.020" OS)                            |
|       |                 |                                                |
|       | 32623           | Ring Set (.030" OS)                            |
|       | 32624           | Ring Set (.040" OS)                            |
|       | 32321           | Re-Ringing Set, Piston                         |
|       | 31919           | Ring, Piston pin retaining                     |
| 17    | 33093A          | Connecting Rod Ass'y.(Std.)(Incl.18, 19 & 20)  |
| 17    | 34383           | Connecting Rod Assy.(.010" US)(Incl.1 8,19,20) |
| 17    | 34384           | Connecting Rod Assy.(.020" US)(Incl.1 8,19,20) |
|       | 32077           | Bolt, Connecting rod                           |
|       | 26073           | Washer, Connecting rod                         |
|       | 28264           | Nut Assy., Lock                                |
|       | 32150           | Camshaft (MCR)                                 |
|       |                 | ` '                                            |
|       | 31939           | Lifter, Valve                                  |
|       | 32685           | Cylinder Cover (Incl.4,25,26A,28,30,3 4 & 43)  |
|       | 31956A          | * Gasket, Cylinder cover                       |
| 25A   | 29673           | * Gasket, Oil fill                             |
| 25A   | 35499           | "O" Ring                                       |
| 26    | 33069           | Dipstick (Incl. 25A)                           |
|       | 32426           | Spacer, Governor rod                           |
|       | 650588          | Screw, 1/4-20 x 2"                             |
|       | 31927           | Oil Drain Plug                                 |
|       | 31968           | Link, Governor                                 |
|       |                 | ·                                              |
|       | 650451          | Screw, 1/4-20 x 1"                             |
|       | 31964           | Clamp, Governor lever                          |
|       | 29193           | Ring, Retaining                                |
|       | 31963           | Lever, Governor adjusting                      |
| 36    | 650518          | Lockwasher                                     |
| 37    | 650544          | Screw, 10-24 x 7/8"                            |
|       | 7975            | Nut, 10-24                                     |
|       |                 | •                                              |

www.mymowerparts.com

| Def # | Dout Ni washari       | Description                                                                                                                                                                                                                                                                                               |
|-------|-----------------------|-----------------------------------------------------------------------------------------------------------------------------------------------------------------------------------------------------------------------------------------------------------------------------------------------------------|
|       | Part Number Qty 31971 | Description  * Gasket, Shim (.004/.005 thick) NOTE: Determine the gap                                                                                                                                                                                                                                     |
| 81    | 319/1                 | between the cover and the machined surface on the cylinder which can be from .001"up to .007" in which case no shim gaskets will be required. Use of gasket must be limited to a combined total of .010" thick. Steel spacersmust be used as req                                                          |
| 82A   | 32599                 | "O" Ring                                                                                                                                                                                                                                                                                                  |
| 82    | 31972                 | * Gasket, Shim (.005/.007 thick) NOTE: Determine the gap between the cover and the machined surface on the cylinder which can be from .001"up to .007" in which case no shim gaskets will be required. Use of gasket must be limited to a combined total of .010" thick. Steel spacersmust be used as req |
| 83    | 32677                 | Cover, Cylinder NOTE: Determine the gap between the cover and the machined surface on the cylinder which can be from .001"up to .007" in which case no shim gaskets will be required. Use of gasket must be limited to a combined total of .010" thick. Steel spacersmust be used as required to eliminat |
|       | 650668                | Screw, 10-32 x 1"                                                                                                                                                                                                                                                                                         |
|       | 650679                | Lockwasher, 5/16" (Use as required)                                                                                                                                                                                                                                                                       |
|       | 650666<br>650594      | Washer, Lock                                                                                                                                                                                                                                                                                              |
|       | 33037                 | Nut, Flywheel, 3/4-16<br>Blower Housing                                                                                                                                                                                                                                                                   |
|       | 8274                  | Washer, Lock                                                                                                                                                                                                                                                                                              |
|       | 650595                | Screw, 5/16-24 x 3/8"                                                                                                                                                                                                                                                                                     |
| 93    | 32039                 | Switch, Stop                                                                                                                                                                                                                                                                                              |
|       | 650890                | Washer, Shakeproof                                                                                                                                                                                                                                                                                        |
|       | 26073                 | Washer, Flat                                                                                                                                                                                                                                                                                              |
|       | 650624                | Screw, 5/16-24 x 9/16"                                                                                                                                                                                                                                                                                    |
|       | 31958<br>31957        | * Gasket, Breather<br>Breather Assy.                                                                                                                                                                                                                                                                      |
|       | 35350                 | Tube, Breather                                                                                                                                                                                                                                                                                            |
|       | 650128                | Screw, 10-24 x 1/2"                                                                                                                                                                                                                                                                                       |
|       | 650597                | Screw, 10-24 x 5/8"                                                                                                                                                                                                                                                                                       |
|       | 33099                 | Spring                                                                                                                                                                                                                                                                                                    |
|       | 32042                 | Nipple, Exhaust pipe                                                                                                                                                                                                                                                                                      |
|       | 32043B                | Muffler                                                                                                                                                                                                                                                                                                   |
|       | 33038<br>29752        | Plug, Button (Use as required) Nut & Lockwasher Assy.                                                                                                                                                                                                                                                     |
|       | 650587                | Stud, Carburetor                                                                                                                                                                                                                                                                                          |
|       | 27272                 | * Gasket, Air cleaner                                                                                                                                                                                                                                                                                     |
|       | 650399                | Screw, 10-32 x 5/8"                                                                                                                                                                                                                                                                                       |
|       | 30767                 | Spacer, Air cleaner                                                                                                                                                                                                                                                                                       |
|       | 32378                 | Bracket, Air cleaner                                                                                                                                                                                                                                                                                      |
|       | 32376                 | Bracket, Air cleaner                                                                                                                                                                                                                                                                                      |
|       | 32009                 | Cover, Air cleaner                                                                                                                                                                                                                                                                                        |
|       | 650513<br>650713      | Nut, Wing<br>Screw, 5/16-18 x 5/8" (Use as require d)                                                                                                                                                                                                                                                     |
|       | 650429                | Screw, 5/16-18 x 3/4" (Use as require d)                                                                                                                                                                                                                                                                  |
|       | 792028                | Screw, 5/16-18 x 7/8" (Use as require d)                                                                                                                                                                                                                                                                  |
| 141   | 26073                 | Washer, Flat (Use as required)                                                                                                                                                                                                                                                                            |
|       | 8274                  | Lockwasher, Split (Use as required)                                                                                                                                                                                                                                                                       |
|       | 31960                 | * Gasket, Carburetor                                                                                                                                                                                                                                                                                      |
|       | 31959<br>730301       | Baffle, Air                                                                                                                                                                                                                                                                                               |
| 156   | 730201                | Trigger Pin Kit (Use as required)                                                                                                                                                                                                                                                                         |

## For Discount Tecumseh Engine Parts Call 606-678-9623 or 606-561-4983 $\,$ Page 5 of 9 Engine Parts List #1

| Ref # | Part Number C | ty Description                                                                 |
|-------|---------------|--------------------------------------------------------------------------------|
| 173   | 610118        | Cover, Spark plug (Use as required)                                            |
| 176   | 31992         | Spacer, Screen                                                                 |
| 177   | 8345          | Washer, 1/4 plain (Use as required)                                            |
| 178   | 27070         | Washer, Lock 1/4 E.T. (Use as require d)                                       |
| 178   | 650675        | Washer, Flat 1/4 (Use as required)                                             |
| 187   | 650713        | Screw, 5/16-18 x 5/8"                                                          |
| 188   | 26073         | Washer, Flat                                                                   |
| 246   | 33776         | Screen, Starter pulley                                                         |
| 247   | 31980         | Pulley, Starter                                                                |
| 248   | 650680        | Screw, 1/4-20 x 1-1/2"                                                         |
| 249   | 32046         | Rope Assy., Starter (Use as required)                                          |
| 266   | 610750        | Grommet, Lead wire                                                             |
| 278   | 610758        | Flywheel                                                                       |
| 299A  | 31752         | Decal, Air cleaner                                                             |
| 299B  | 550223        | Decal, Name                                                                    |
| 299B  | 32676         | Decal, Solid State                                                             |
| 299   | 34346         | Decal, Instruction                                                             |
| 300   | 32411A        | Valve, Seat, Spring & Gasket Assy.                                             |
| 301   | 631304A       | Carburetor (Incl. 145) (Refer to Division 5, Section A, page 94 for breakdown) |
| 304   | 33237A        | * Gasket Set (Incl. items marked *)                                            |