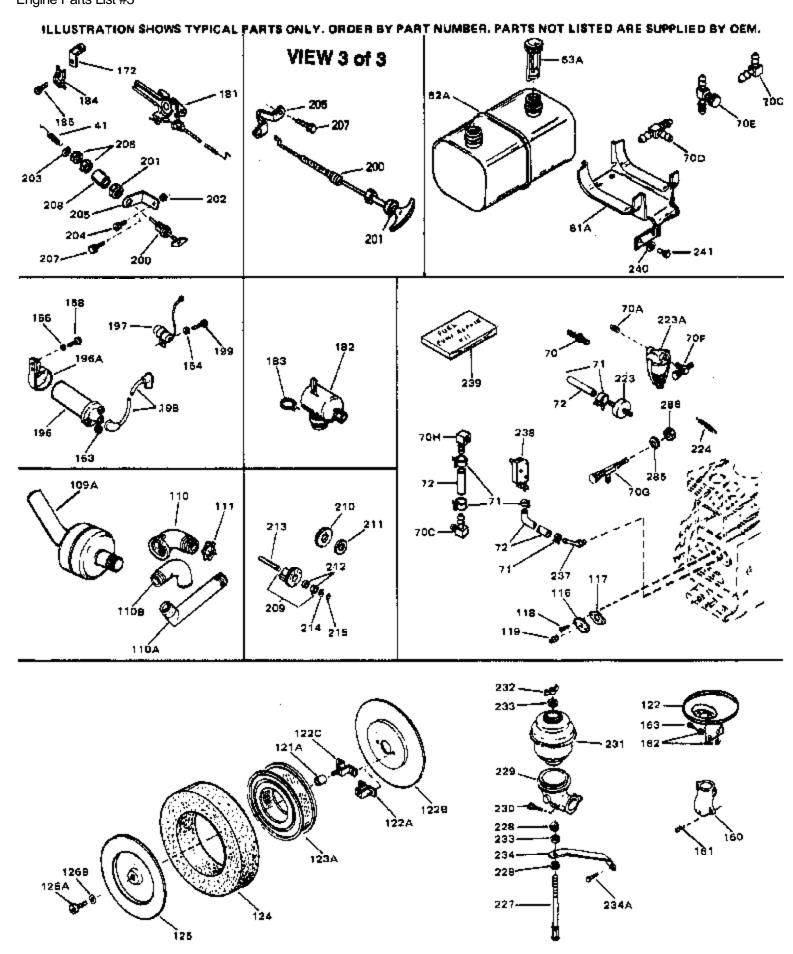

ILLUSTRATION SHOWS TYPICAL PARTS ONLY, ORDER BY PART NUMBER, PARTS NOT LISTED ARE SUPPLIED BY DEM.

www.mymowerparts.com

|     | Part Number Qty | Description Control of the Lord Annual Control o |
|-----|-----------------|--------------------------------------------------------------------------------------------------------------------------------------------------------------------------------------------------------------------------------------------------------------------------------------------------------------------------------------------------------------------------------------------------------------------------------------------------------------------------------------------------------------------------------------------------------------------------------------------------------------------------------------------------------------------------------------------------------------------------------------------------------------------------------------------------------------------------------------------------------------------------------------------------------------------------------------------------------------------------------------------------------------------------------------------------------------------------------------------------------------------------------------------------------------------------------------------------------------------------------------------------------------------------------------------------------------------------------------------------------------------------------------------------------------------------------------------------------------------------------------------------------------------------------------------------------------------------------------------------------------------------------------------------------------------------------------------------------------------------------------------------------------------------------------------------------------------------------------------------------------------------------------------------------------------------------------------------------------------------------------------------------------------------------------------------------------------------------------------------------------------------------|
|     | 33039           | Cylinder (Incl.2,4,30,47,119) (3-5/16 ")                                                                                                                                                                                                                                                                                                                                                                                                                                                                                                                                                                                                                                                                                                                                                                                                                                                                                                                                                                                                                                                                                                                                                                                                                                                                                                                                                                                                                                                                                                                                                                                                                                                                                                                                                                                                                                                                                                                                                                                                                                                                                       |
|     | 27652           | Pin, Dowel                                                                                                                                                                                                                                                                                                                                                                                                                                                                                                                                                                                                                                                                                                                                                                                                                                                                                                                                                                                                                                                                                                                                                                                                                                                                                                                                                                                                                                                                                                                                                                                                                                                                                                                                                                                                                                                                                                                                                                                                                                                                                                                     |
|     | 31950           | Seal, Oil                                                                                                                                                                                                                                                                                                                                                                                                                                                                                                                                                                                                                                                                                                                                                                                                                                                                                                                                                                                                                                                                                                                                                                                                                                                                                                                                                                                                                                                                                                                                                                                                                                                                                                                                                                                                                                                                                                                                                                                                                                                                                                                      |
|     | 31940           | Intake Valve (Std.)                                                                                                                                                                                                                                                                                                                                                                                                                                                                                                                                                                                                                                                                                                                                                                                                                                                                                                                                                                                                                                                                                                                                                                                                                                                                                                                                                                                                                                                                                                                                                                                                                                                                                                                                                                                                                                                                                                                                                                                                                                                                                                            |
|     | 31941           | Intake Valve (1/32" OS) (Incl. 9)                                                                                                                                                                                                                                                                                                                                                                                                                                                                                                                                                                                                                                                                                                                                                                                                                                                                                                                                                                                                                                                                                                                                                                                                                                                                                                                                                                                                                                                                                                                                                                                                                                                                                                                                                                                                                                                                                                                                                                                                                                                                                              |
|     | 31942           | Exhaust Valve (Std.)                                                                                                                                                                                                                                                                                                                                                                                                                                                                                                                                                                                                                                                                                                                                                                                                                                                                                                                                                                                                                                                                                                                                                                                                                                                                                                                                                                                                                                                                                                                                                                                                                                                                                                                                                                                                                                                                                                                                                                                                                                                                                                           |
|     | 31943           | Exhaust Valve (1/32" OS) (Incl. 9)                                                                                                                                                                                                                                                                                                                                                                                                                                                                                                                                                                                                                                                                                                                                                                                                                                                                                                                                                                                                                                                                                                                                                                                                                                                                                                                                                                                                                                                                                                                                                                                                                                                                                                                                                                                                                                                                                                                                                                                                                                                                                             |
|     | 650592          | Key, Flywheel                                                                                                                                                                                                                                                                                                                                                                                                                                                                                                                                                                                                                                                                                                                                                                                                                                                                                                                                                                                                                                                                                                                                                                                                                                                                                                                                                                                                                                                                                                                                                                                                                                                                                                                                                                                                                                                                                                                                                                                                                                                                                                                  |
| 8   | 31944           | Spring, Valve                                                                                                                                                                                                                                                                                                                                                                                                                                                                                                                                                                                                                                                                                                                                                                                                                                                                                                                                                                                                                                                                                                                                                                                                                                                                                                                                                                                                                                                                                                                                                                                                                                                                                                                                                                                                                                                                                                                                                                                                                                                                                                                  |
| 9A  | 31945           | Cap, Lower valve spring (Std.)                                                                                                                                                                                                                                                                                                                                                                                                                                                                                                                                                                                                                                                                                                                                                                                                                                                                                                                                                                                                                                                                                                                                                                                                                                                                                                                                                                                                                                                                                                                                                                                                                                                                                                                                                                                                                                                                                                                                                                                                                                                                                                 |
| 9A  | 31946           | Cap, Lower valve spring (1/32" OS)                                                                                                                                                                                                                                                                                                                                                                                                                                                                                                                                                                                                                                                                                                                                                                                                                                                                                                                                                                                                                                                                                                                                                                                                                                                                                                                                                                                                                                                                                                                                                                                                                                                                                                                                                                                                                                                                                                                                                                                                                                                                                             |
| 9   | 31946           | Cap, Lower valve spring (1/32" OS)                                                                                                                                                                                                                                                                                                                                                                                                                                                                                                                                                                                                                                                                                                                                                                                                                                                                                                                                                                                                                                                                                                                                                                                                                                                                                                                                                                                                                                                                                                                                                                                                                                                                                                                                                                                                                                                                                                                                                                                                                                                                                             |
| 9   | 31945           | Cap, Lower valve spring (Std.)                                                                                                                                                                                                                                                                                                                                                                                                                                                                                                                                                                                                                                                                                                                                                                                                                                                                                                                                                                                                                                                                                                                                                                                                                                                                                                                                                                                                                                                                                                                                                                                                                                                                                                                                                                                                                                                                                                                                                                                                                                                                                                 |
| 10  | 20810           | Pin, Valve spring retainer                                                                                                                                                                                                                                                                                                                                                                                                                                                                                                                                                                                                                                                                                                                                                                                                                                                                                                                                                                                                                                                                                                                                                                                                                                                                                                                                                                                                                                                                                                                                                                                                                                                                                                                                                                                                                                                                                                                                                                                                                                                                                                     |
| 11  | 33416A          | Crankshaft (Incl. 12, 13, 78 & 79)                                                                                                                                                                                                                                                                                                                                                                                                                                                                                                                                                                                                                                                                                                                                                                                                                                                                                                                                                                                                                                                                                                                                                                                                                                                                                                                                                                                                                                                                                                                                                                                                                                                                                                                                                                                                                                                                                                                                                                                                                                                                                             |
| 12  | 29783           | Pin, Crankshaft gear                                                                                                                                                                                                                                                                                                                                                                                                                                                                                                                                                                                                                                                                                                                                                                                                                                                                                                                                                                                                                                                                                                                                                                                                                                                                                                                                                                                                                                                                                                                                                                                                                                                                                                                                                                                                                                                                                                                                                                                                                                                                                                           |
| 13  | 31931           | Gear, Crankshaft                                                                                                                                                                                                                                                                                                                                                                                                                                                                                                                                                                                                                                                                                                                                                                                                                                                                                                                                                                                                                                                                                                                                                                                                                                                                                                                                                                                                                                                                                                                                                                                                                                                                                                                                                                                                                                                                                                                                                                                                                                                                                                               |
| 14  | 34508           | Piston, Pin & Ring Set (Std.) (3-5/16 " Bore)                                                                                                                                                                                                                                                                                                                                                                                                                                                                                                                                                                                                                                                                                                                                                                                                                                                                                                                                                                                                                                                                                                                                                                                                                                                                                                                                                                                                                                                                                                                                                                                                                                                                                                                                                                                                                                                                                                                                                                                                                                                                                  |
| 14  | 34509           | Piston, Pin & Ring Set (.010" OS)                                                                                                                                                                                                                                                                                                                                                                                                                                                                                                                                                                                                                                                                                                                                                                                                                                                                                                                                                                                                                                                                                                                                                                                                                                                                                                                                                                                                                                                                                                                                                                                                                                                                                                                                                                                                                                                                                                                                                                                                                                                                                              |
| 14  | 34510           | Piston, Pin & Ring Set (.020" OS)                                                                                                                                                                                                                                                                                                                                                                                                                                                                                                                                                                                                                                                                                                                                                                                                                                                                                                                                                                                                                                                                                                                                                                                                                                                                                                                                                                                                                                                                                                                                                                                                                                                                                                                                                                                                                                                                                                                                                                                                                                                                                              |
| 14  | 34850           | Piston, Pin & Ring Set (.030" OS)                                                                                                                                                                                                                                                                                                                                                                                                                                                                                                                                                                                                                                                                                                                                                                                                                                                                                                                                                                                                                                                                                                                                                                                                                                                                                                                                                                                                                                                                                                                                                                                                                                                                                                                                                                                                                                                                                                                                                                                                                                                                                              |
| 14  | 34523           | Piston, Pin & Ring Set (.040" OS)                                                                                                                                                                                                                                                                                                                                                                                                                                                                                                                                                                                                                                                                                                                                                                                                                                                                                                                                                                                                                                                                                                                                                                                                                                                                                                                                                                                                                                                                                                                                                                                                                                                                                                                                                                                                                                                                                                                                                                                                                                                                                              |
| 14  | 32620B          | Piston & Pin Ass'y. (.040" OS) (Incl. 16)                                                                                                                                                                                                                                                                                                                                                                                                                                                                                                                                                                                                                                                                                                                                                                                                                                                                                                                                                                                                                                                                                                                                                                                                                                                                                                                                                                                                                                                                                                                                                                                                                                                                                                                                                                                                                                                                                                                                                                                                                                                                                      |
| 14A | 32001C          | Piston & Pin Ass'y. (Std.)(Incl.16)(3 -5/16")                                                                                                                                                                                                                                                                                                                                                                                                                                                                                                                                                                                                                                                                                                                                                                                                                                                                                                                                                                                                                                                                                                                                                                                                                                                                                                                                                                                                                                                                                                                                                                                                                                                                                                                                                                                                                                                                                                                                                                                                                                                                                  |
| 14A | 32002B          | Piston & Pin Ass'y. (.010" OS) (Incl. 16)                                                                                                                                                                                                                                                                                                                                                                                                                                                                                                                                                                                                                                                                                                                                                                                                                                                                                                                                                                                                                                                                                                                                                                                                                                                                                                                                                                                                                                                                                                                                                                                                                                                                                                                                                                                                                                                                                                                                                                                                                                                                                      |
| 14A | 32003B          | Piston & Pin Ass'y. (.020" OS) (Incl. 16)                                                                                                                                                                                                                                                                                                                                                                                                                                                                                                                                                                                                                                                                                                                                                                                                                                                                                                                                                                                                                                                                                                                                                                                                                                                                                                                                                                                                                                                                                                                                                                                                                                                                                                                                                                                                                                                                                                                                                                                                                                                                                      |
|     | 32619B          | Piston & Pin Ass'y. (.030" OS) (Incl. 16)                                                                                                                                                                                                                                                                                                                                                                                                                                                                                                                                                                                                                                                                                                                                                                                                                                                                                                                                                                                                                                                                                                                                                                                                                                                                                                                                                                                                                                                                                                                                                                                                                                                                                                                                                                                                                                                                                                                                                                                                                                                                                      |
|     | 32004           | Ring Set (Std.) (3-5/16" Bore)                                                                                                                                                                                                                                                                                                                                                                                                                                                                                                                                                                                                                                                                                                                                                                                                                                                                                                                                                                                                                                                                                                                                                                                                                                                                                                                                                                                                                                                                                                                                                                                                                                                                                                                                                                                                                                                                                                                                                                                                                                                                                                 |
|     | 32005           | Ring Set (.010" OS)                                                                                                                                                                                                                                                                                                                                                                                                                                                                                                                                                                                                                                                                                                                                                                                                                                                                                                                                                                                                                                                                                                                                                                                                                                                                                                                                                                                                                                                                                                                                                                                                                                                                                                                                                                                                                                                                                                                                                                                                                                                                                                            |
| 15  | 32006           | Ring Set (.020" OS)                                                                                                                                                                                                                                                                                                                                                                                                                                                                                                                                                                                                                                                                                                                                                                                                                                                                                                                                                                                                                                                                                                                                                                                                                                                                                                                                                                                                                                                                                                                                                                                                                                                                                                                                                                                                                                                                                                                                                                                                                                                                                                            |
|     | 32623           | Ring Set (.030" OS)                                                                                                                                                                                                                                                                                                                                                                                                                                                                                                                                                                                                                                                                                                                                                                                                                                                                                                                                                                                                                                                                                                                                                                                                                                                                                                                                                                                                                                                                                                                                                                                                                                                                                                                                                                                                                                                                                                                                                                                                                                                                                                            |
|     | 32624           | Ring Set (.040" OS)                                                                                                                                                                                                                                                                                                                                                                                                                                                                                                                                                                                                                                                                                                                                                                                                                                                                                                                                                                                                                                                                                                                                                                                                                                                                                                                                                                                                                                                                                                                                                                                                                                                                                                                                                                                                                                                                                                                                                                                                                                                                                                            |
|     | 32321           | Re-Ringing Set, Piston                                                                                                                                                                                                                                                                                                                                                                                                                                                                                                                                                                                                                                                                                                                                                                                                                                                                                                                                                                                                                                                                                                                                                                                                                                                                                                                                                                                                                                                                                                                                                                                                                                                                                                                                                                                                                                                                                                                                                                                                                                                                                                         |
|     | 31919           | Ring, Piston pin retaining                                                                                                                                                                                                                                                                                                                                                                                                                                                                                                                                                                                                                                                                                                                                                                                                                                                                                                                                                                                                                                                                                                                                                                                                                                                                                                                                                                                                                                                                                                                                                                                                                                                                                                                                                                                                                                                                                                                                                                                                                                                                                                     |
|     | 33093A          | Connecting Rod Ass'y.(Std.)(Incl.18, 19 & 20)                                                                                                                                                                                                                                                                                                                                                                                                                                                                                                                                                                                                                                                                                                                                                                                                                                                                                                                                                                                                                                                                                                                                                                                                                                                                                                                                                                                                                                                                                                                                                                                                                                                                                                                                                                                                                                                                                                                                                                                                                                                                                  |
|     | 34383           | Connecting Rod Assy.(.010" US)(Incl.1 8,19,20)                                                                                                                                                                                                                                                                                                                                                                                                                                                                                                                                                                                                                                                                                                                                                                                                                                                                                                                                                                                                                                                                                                                                                                                                                                                                                                                                                                                                                                                                                                                                                                                                                                                                                                                                                                                                                                                                                                                                                                                                                                                                                 |
|     | 34384           | Connecting Rod Assy. (.020" US)(Incl.1 8,19,20)                                                                                                                                                                                                                                                                                                                                                                                                                                                                                                                                                                                                                                                                                                                                                                                                                                                                                                                                                                                                                                                                                                                                                                                                                                                                                                                                                                                                                                                                                                                                                                                                                                                                                                                                                                                                                                                                                                                                                                                                                                                                                |
|     | 32077           | Bolt, Connecting rod                                                                                                                                                                                                                                                                                                                                                                                                                                                                                                                                                                                                                                                                                                                                                                                                                                                                                                                                                                                                                                                                                                                                                                                                                                                                                                                                                                                                                                                                                                                                                                                                                                                                                                                                                                                                                                                                                                                                                                                                                                                                                                           |
|     | 26073           | Washer, Connecting rod                                                                                                                                                                                                                                                                                                                                                                                                                                                                                                                                                                                                                                                                                                                                                                                                                                                                                                                                                                                                                                                                                                                                                                                                                                                                                                                                                                                                                                                                                                                                                                                                                                                                                                                                                                                                                                                                                                                                                                                                                                                                                                         |
|     | 28264           | Nut Assy., Lock                                                                                                                                                                                                                                                                                                                                                                                                                                                                                                                                                                                                                                                                                                                                                                                                                                                                                                                                                                                                                                                                                                                                                                                                                                                                                                                                                                                                                                                                                                                                                                                                                                                                                                                                                                                                                                                                                                                                                                                                                                                                                                                |
| 21  | 32150           | Camshaft (MCR)                                                                                                                                                                                                                                                                                                                                                                                                                                                                                                                                                                                                                                                                                                                                                                                                                                                                                                                                                                                                                                                                                                                                                                                                                                                                                                                                                                                                                                                                                                                                                                                                                                                                                                                                                                                                                                                                                                                                                                                                                                                                                                                 |
| 22  | 31939           | Lifter, Valve                                                                                                                                                                                                                                                                                                                                                                                                                                                                                                                                                                                                                                                                                                                                                                                                                                                                                                                                                                                                                                                                                                                                                                                                                                                                                                                                                                                                                                                                                                                                                                                                                                                                                                                                                                                                                                                                                                                                                                                                                                                                                                                  |
|     | 32685           | Cylinder Cover (Incl.4,25,26A,28,30,3 4 & 43)                                                                                                                                                                                                                                                                                                                                                                                                                                                                                                                                                                                                                                                                                                                                                                                                                                                                                                                                                                                                                                                                                                                                                                                                                                                                                                                                                                                                                                                                                                                                                                                                                                                                                                                                                                                                                                                                                                                                                                                                                                                                                  |
|     | 31956A          | * Gasket, Cylinder cover                                                                                                                                                                                                                                                                                                                                                                                                                                                                                                                                                                                                                                                                                                                                                                                                                                                                                                                                                                                                                                                                                                                                                                                                                                                                                                                                                                                                                                                                                                                                                                                                                                                                                                                                                                                                                                                                                                                                                                                                                                                                                                       |
|     | 29673           | * Gasket, Oil fill                                                                                                                                                                                                                                                                                                                                                                                                                                                                                                                                                                                                                                                                                                                                                                                                                                                                                                                                                                                                                                                                                                                                                                                                                                                                                                                                                                                                                                                                                                                                                                                                                                                                                                                                                                                                                                                                                                                                                                                                                                                                                                             |
|     | 35499           | "O" Ring                                                                                                                                                                                                                                                                                                                                                                                                                                                                                                                                                                                                                                                                                                                                                                                                                                                                                                                                                                                                                                                                                                                                                                                                                                                                                                                                                                                                                                                                                                                                                                                                                                                                                                                                                                                                                                                                                                                                                                                                                                                                                                                       |
|     | 33069           | Dipstick (Incl. 25A)                                                                                                                                                                                                                                                                                                                                                                                                                                                                                                                                                                                                                                                                                                                                                                                                                                                                                                                                                                                                                                                                                                                                                                                                                                                                                                                                                                                                                                                                                                                                                                                                                                                                                                                                                                                                                                                                                                                                                                                                                                                                                                           |
|     | 32426           | Spacer, Governor rod                                                                                                                                                                                                                                                                                                                                                                                                                                                                                                                                                                                                                                                                                                                                                                                                                                                                                                                                                                                                                                                                                                                                                                                                                                                                                                                                                                                                                                                                                                                                                                                                                                                                                                                                                                                                                                                                                                                                                                                                                                                                                                           |
|     | 650588          | Screw, 1/4-20 x 2"                                                                                                                                                                                                                                                                                                                                                                                                                                                                                                                                                                                                                                                                                                                                                                                                                                                                                                                                                                                                                                                                                                                                                                                                                                                                                                                                                                                                                                                                                                                                                                                                                                                                                                                                                                                                                                                                                                                                                                                                                                                                                                             |
|     | 31927           | Oil Drain Plug                                                                                                                                                                                                                                                                                                                                                                                                                                                                                                                                                                                                                                                                                                                                                                                                                                                                                                                                                                                                                                                                                                                                                                                                                                                                                                                                                                                                                                                                                                                                                                                                                                                                                                                                                                                                                                                                                                                                                                                                                                                                                                                 |
|     | 31968           | Link, Governor                                                                                                                                                                                                                                                                                                                                                                                                                                                                                                                                                                                                                                                                                                                                                                                                                                                                                                                                                                                                                                                                                                                                                                                                                                                                                                                                                                                                                                                                                                                                                                                                                                                                                                                                                                                                                                                                                                                                                                                                                                                                                                                 |
|     | 650451          | Screw, 1/4-20 x 1"                                                                                                                                                                                                                                                                                                                                                                                                                                                                                                                                                                                                                                                                                                                                                                                                                                                                                                                                                                                                                                                                                                                                                                                                                                                                                                                                                                                                                                                                                                                                                                                                                                                                                                                                                                                                                                                                                                                                                                                                                                                                                                             |
|     | 31964           | Clamp, Governor lever                                                                                                                                                                                                                                                                                                                                                                                                                                                                                                                                                                                                                                                                                                                                                                                                                                                                                                                                                                                                                                                                                                                                                                                                                                                                                                                                                                                                                                                                                                                                                                                                                                                                                                                                                                                                                                                                                                                                                                                                                                                                                                          |
|     | 29193           | Ring, Retaining                                                                                                                                                                                                                                                                                                                                                                                                                                                                                                                                                                                                                                                                                                                                                                                                                                                                                                                                                                                                                                                                                                                                                                                                                                                                                                                                                                                                                                                                                                                                                                                                                                                                                                                                                                                                                                                                                                                                                                                                                                                                                                                |
|     | 31963           | Lever, Governor adjusting                                                                                                                                                                                                                                                                                                                                                                                                                                                                                                                                                                                                                                                                                                                                                                                                                                                                                                                                                                                                                                                                                                                                                                                                                                                                                                                                                                                                                                                                                                                                                                                                                                                                                                                                                                                                                                                                                                                                                                                                                                                                                                      |
|     | 650518          | Lockwasher                                                                                                                                                                                                                                                                                                                                                                                                                                                                                                                                                                                                                                                                                                                                                                                                                                                                                                                                                                                                                                                                                                                                                                                                                                                                                                                                                                                                                                                                                                                                                                                                                                                                                                                                                                                                                                                                                                                                                                                                                                                                                                                     |
|     | 650544          | Screw, 10-24 x 7/8"                                                                                                                                                                                                                                                                                                                                                                                                                                                                                                                                                                                                                                                                                                                                                                                                                                                                                                                                                                                                                                                                                                                                                                                                                                                                                                                                                                                                                                                                                                                                                                                                                                                                                                                                                                                                                                                                                                                                                                                                                                                                                                            |
|     | 7975            | Nut, 10-24                                                                                                                                                                                                                                                                                                                                                                                                                                                                                                                                                                                                                                                                                                                                                                                                                                                                                                                                                                                                                                                                                                                                                                                                                                                                                                                                                                                                                                                                                                                                                                                                                                                                                                                                                                                                                                                                                                                                                                                                                                                                                                                     |
|     |                 | •                                                                                                                                                                                                                                                                                                                                                                                                                                                                                                                                                                                                                                                                                                                                                                                                                                                                                                                                                                                                                                                                                                                                                                                                                                                                                                                                                                                                                                                                                                                                                                                                                                                                                                                                                                                                                                                                                                                                                                                                                                                                                                                              |