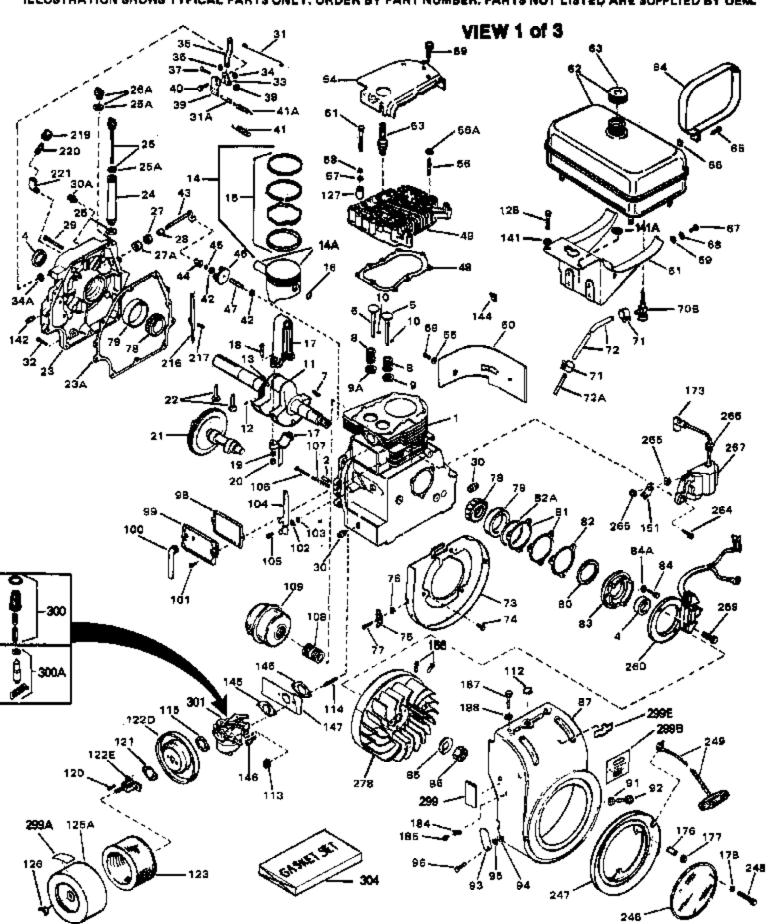

ILLUSTRATION SHOWS TYPICAL PARTS ONLY, ORDER BY PART NUMBER, PARTS NOT LISTED ARE SUPPLIED BY DEM.

www.mymowerparts.com

|     | Part Number Qty | Description Control of the Lord Annual Control o |
|-----|-----------------|--------------------------------------------------------------------------------------------------------------------------------------------------------------------------------------------------------------------------------------------------------------------------------------------------------------------------------------------------------------------------------------------------------------------------------------------------------------------------------------------------------------------------------------------------------------------------------------------------------------------------------------------------------------------------------------------------------------------------------------------------------------------------------------------------------------------------------------------------------------------------------------------------------------------------------------------------------------------------------------------------------------------------------------------------------------------------------------------------------------------------------------------------------------------------------------------------------------------------------------------------------------------------------------------------------------------------------------------------------------------------------------------------------------------------------------------------------------------------------------------------------------------------------------------------------------------------------------------------------------------------------------------------------------------------------------------------------------------------------------------------------------------------------------------------------------------------------------------------------------------------------------------------------------------------------------------------------------------------------------------------------------------------------------------------------------------------------------------------------------------------------|
|     | 33039           | Cylinder (Incl.2,4,30,47,119) (3-5/16 ")                                                                                                                                                                                                                                                                                                                                                                                                                                                                                                                                                                                                                                                                                                                                                                                                                                                                                                                                                                                                                                                                                                                                                                                                                                                                                                                                                                                                                                                                                                                                                                                                                                                                                                                                                                                                                                                                                                                                                                                                                                                                                       |
|     | 27652           | Pin, Dowel                                                                                                                                                                                                                                                                                                                                                                                                                                                                                                                                                                                                                                                                                                                                                                                                                                                                                                                                                                                                                                                                                                                                                                                                                                                                                                                                                                                                                                                                                                                                                                                                                                                                                                                                                                                                                                                                                                                                                                                                                                                                                                                     |
|     | 31950           | Seal, Oil                                                                                                                                                                                                                                                                                                                                                                                                                                                                                                                                                                                                                                                                                                                                                                                                                                                                                                                                                                                                                                                                                                                                                                                                                                                                                                                                                                                                                                                                                                                                                                                                                                                                                                                                                                                                                                                                                                                                                                                                                                                                                                                      |
|     | 31940           | Intake Valve (Std.)                                                                                                                                                                                                                                                                                                                                                                                                                                                                                                                                                                                                                                                                                                                                                                                                                                                                                                                                                                                                                                                                                                                                                                                                                                                                                                                                                                                                                                                                                                                                                                                                                                                                                                                                                                                                                                                                                                                                                                                                                                                                                                            |
|     | 31941           | Intake Valve (1/32" OS) (Incl. 9)                                                                                                                                                                                                                                                                                                                                                                                                                                                                                                                                                                                                                                                                                                                                                                                                                                                                                                                                                                                                                                                                                                                                                                                                                                                                                                                                                                                                                                                                                                                                                                                                                                                                                                                                                                                                                                                                                                                                                                                                                                                                                              |
|     | 31942           | Exhaust Valve (Std.)                                                                                                                                                                                                                                                                                                                                                                                                                                                                                                                                                                                                                                                                                                                                                                                                                                                                                                                                                                                                                                                                                                                                                                                                                                                                                                                                                                                                                                                                                                                                                                                                                                                                                                                                                                                                                                                                                                                                                                                                                                                                                                           |
|     | 31943           | Exhaust Valve (1/32" OS) (Incl. 9)                                                                                                                                                                                                                                                                                                                                                                                                                                                                                                                                                                                                                                                                                                                                                                                                                                                                                                                                                                                                                                                                                                                                                                                                                                                                                                                                                                                                                                                                                                                                                                                                                                                                                                                                                                                                                                                                                                                                                                                                                                                                                             |
|     | 650592          | Key, Flywheel                                                                                                                                                                                                                                                                                                                                                                                                                                                                                                                                                                                                                                                                                                                                                                                                                                                                                                                                                                                                                                                                                                                                                                                                                                                                                                                                                                                                                                                                                                                                                                                                                                                                                                                                                                                                                                                                                                                                                                                                                                                                                                                  |
| 8   | 31944           | Spring, Valve                                                                                                                                                                                                                                                                                                                                                                                                                                                                                                                                                                                                                                                                                                                                                                                                                                                                                                                                                                                                                                                                                                                                                                                                                                                                                                                                                                                                                                                                                                                                                                                                                                                                                                                                                                                                                                                                                                                                                                                                                                                                                                                  |
| 9A  | 31945           | Cap, Lower valve spring (Std.)                                                                                                                                                                                                                                                                                                                                                                                                                                                                                                                                                                                                                                                                                                                                                                                                                                                                                                                                                                                                                                                                                                                                                                                                                                                                                                                                                                                                                                                                                                                                                                                                                                                                                                                                                                                                                                                                                                                                                                                                                                                                                                 |
| 9A  | 31946           | Cap, Lower valve spring (1/32" OS)                                                                                                                                                                                                                                                                                                                                                                                                                                                                                                                                                                                                                                                                                                                                                                                                                                                                                                                                                                                                                                                                                                                                                                                                                                                                                                                                                                                                                                                                                                                                                                                                                                                                                                                                                                                                                                                                                                                                                                                                                                                                                             |
| 9   | 31946           | Cap, Lower valve spring (1/32" OS)                                                                                                                                                                                                                                                                                                                                                                                                                                                                                                                                                                                                                                                                                                                                                                                                                                                                                                                                                                                                                                                                                                                                                                                                                                                                                                                                                                                                                                                                                                                                                                                                                                                                                                                                                                                                                                                                                                                                                                                                                                                                                             |
| 9   | 31945           | Cap, Lower valve spring (Std.)                                                                                                                                                                                                                                                                                                                                                                                                                                                                                                                                                                                                                                                                                                                                                                                                                                                                                                                                                                                                                                                                                                                                                                                                                                                                                                                                                                                                                                                                                                                                                                                                                                                                                                                                                                                                                                                                                                                                                                                                                                                                                                 |
| 10  | 20810           | Pin, Valve spring retainer                                                                                                                                                                                                                                                                                                                                                                                                                                                                                                                                                                                                                                                                                                                                                                                                                                                                                                                                                                                                                                                                                                                                                                                                                                                                                                                                                                                                                                                                                                                                                                                                                                                                                                                                                                                                                                                                                                                                                                                                                                                                                                     |
| 11  | 33416A          | Crankshaft (Incl. 12, 13, 78 & 79)                                                                                                                                                                                                                                                                                                                                                                                                                                                                                                                                                                                                                                                                                                                                                                                                                                                                                                                                                                                                                                                                                                                                                                                                                                                                                                                                                                                                                                                                                                                                                                                                                                                                                                                                                                                                                                                                                                                                                                                                                                                                                             |
| 12  | 29783           | Pin, Crankshaft gear                                                                                                                                                                                                                                                                                                                                                                                                                                                                                                                                                                                                                                                                                                                                                                                                                                                                                                                                                                                                                                                                                                                                                                                                                                                                                                                                                                                                                                                                                                                                                                                                                                                                                                                                                                                                                                                                                                                                                                                                                                                                                                           |
| 13  | 31931           | Gear, Crankshaft                                                                                                                                                                                                                                                                                                                                                                                                                                                                                                                                                                                                                                                                                                                                                                                                                                                                                                                                                                                                                                                                                                                                                                                                                                                                                                                                                                                                                                                                                                                                                                                                                                                                                                                                                                                                                                                                                                                                                                                                                                                                                                               |
| 14  | 34508           | Piston, Pin & Ring Set (Std.) (3-5/16 " Bore)                                                                                                                                                                                                                                                                                                                                                                                                                                                                                                                                                                                                                                                                                                                                                                                                                                                                                                                                                                                                                                                                                                                                                                                                                                                                                                                                                                                                                                                                                                                                                                                                                                                                                                                                                                                                                                                                                                                                                                                                                                                                                  |
| 14  | 34509           | Piston, Pin & Ring Set (.010" OS)                                                                                                                                                                                                                                                                                                                                                                                                                                                                                                                                                                                                                                                                                                                                                                                                                                                                                                                                                                                                                                                                                                                                                                                                                                                                                                                                                                                                                                                                                                                                                                                                                                                                                                                                                                                                                                                                                                                                                                                                                                                                                              |
| 14  | 34510           | Piston, Pin & Ring Set (.020" OS)                                                                                                                                                                                                                                                                                                                                                                                                                                                                                                                                                                                                                                                                                                                                                                                                                                                                                                                                                                                                                                                                                                                                                                                                                                                                                                                                                                                                                                                                                                                                                                                                                                                                                                                                                                                                                                                                                                                                                                                                                                                                                              |
| 14  | 34850           | Piston, Pin & Ring Set (.030" OS)                                                                                                                                                                                                                                                                                                                                                                                                                                                                                                                                                                                                                                                                                                                                                                                                                                                                                                                                                                                                                                                                                                                                                                                                                                                                                                                                                                                                                                                                                                                                                                                                                                                                                                                                                                                                                                                                                                                                                                                                                                                                                              |
| 14  | 34523           | Piston, Pin & Ring Set (.040" OS)                                                                                                                                                                                                                                                                                                                                                                                                                                                                                                                                                                                                                                                                                                                                                                                                                                                                                                                                                                                                                                                                                                                                                                                                                                                                                                                                                                                                                                                                                                                                                                                                                                                                                                                                                                                                                                                                                                                                                                                                                                                                                              |
| 14  | 32620B          | Piston & Pin Ass'y. (.040" OS) (Incl. 16)                                                                                                                                                                                                                                                                                                                                                                                                                                                                                                                                                                                                                                                                                                                                                                                                                                                                                                                                                                                                                                                                                                                                                                                                                                                                                                                                                                                                                                                                                                                                                                                                                                                                                                                                                                                                                                                                                                                                                                                                                                                                                      |
| 14A | 32001C          | Piston & Pin Ass'y. (Std.)(Incl.16)(3 -5/16")                                                                                                                                                                                                                                                                                                                                                                                                                                                                                                                                                                                                                                                                                                                                                                                                                                                                                                                                                                                                                                                                                                                                                                                                                                                                                                                                                                                                                                                                                                                                                                                                                                                                                                                                                                                                                                                                                                                                                                                                                                                                                  |
| 14A | 32002B          | Piston & Pin Ass'y. (.010" OS) (Incl. 16)                                                                                                                                                                                                                                                                                                                                                                                                                                                                                                                                                                                                                                                                                                                                                                                                                                                                                                                                                                                                                                                                                                                                                                                                                                                                                                                                                                                                                                                                                                                                                                                                                                                                                                                                                                                                                                                                                                                                                                                                                                                                                      |
| 14A | 32003B          | Piston & Pin Ass'y. (.020" OS) (Incl. 16)                                                                                                                                                                                                                                                                                                                                                                                                                                                                                                                                                                                                                                                                                                                                                                                                                                                                                                                                                                                                                                                                                                                                                                                                                                                                                                                                                                                                                                                                                                                                                                                                                                                                                                                                                                                                                                                                                                                                                                                                                                                                                      |
|     | 32619B          | Piston & Pin Ass'y. (.030" OS) (Incl. 16)                                                                                                                                                                                                                                                                                                                                                                                                                                                                                                                                                                                                                                                                                                                                                                                                                                                                                                                                                                                                                                                                                                                                                                                                                                                                                                                                                                                                                                                                                                                                                                                                                                                                                                                                                                                                                                                                                                                                                                                                                                                                                      |
|     | 32004           | Ring Set (Std.) (3-5/16" Bore)                                                                                                                                                                                                                                                                                                                                                                                                                                                                                                                                                                                                                                                                                                                                                                                                                                                                                                                                                                                                                                                                                                                                                                                                                                                                                                                                                                                                                                                                                                                                                                                                                                                                                                                                                                                                                                                                                                                                                                                                                                                                                                 |
|     | 32005           | Ring Set (.010" OS)                                                                                                                                                                                                                                                                                                                                                                                                                                                                                                                                                                                                                                                                                                                                                                                                                                                                                                                                                                                                                                                                                                                                                                                                                                                                                                                                                                                                                                                                                                                                                                                                                                                                                                                                                                                                                                                                                                                                                                                                                                                                                                            |
| 15  | 32006           | Ring Set (.020" OS)                                                                                                                                                                                                                                                                                                                                                                                                                                                                                                                                                                                                                                                                                                                                                                                                                                                                                                                                                                                                                                                                                                                                                                                                                                                                                                                                                                                                                                                                                                                                                                                                                                                                                                                                                                                                                                                                                                                                                                                                                                                                                                            |
|     | 32623           | Ring Set (.030" OS)                                                                                                                                                                                                                                                                                                                                                                                                                                                                                                                                                                                                                                                                                                                                                                                                                                                                                                                                                                                                                                                                                                                                                                                                                                                                                                                                                                                                                                                                                                                                                                                                                                                                                                                                                                                                                                                                                                                                                                                                                                                                                                            |
|     | 32624           | Ring Set (.040" OS)                                                                                                                                                                                                                                                                                                                                                                                                                                                                                                                                                                                                                                                                                                                                                                                                                                                                                                                                                                                                                                                                                                                                                                                                                                                                                                                                                                                                                                                                                                                                                                                                                                                                                                                                                                                                                                                                                                                                                                                                                                                                                                            |
|     | 32321           | Re-Ringing Set, Piston                                                                                                                                                                                                                                                                                                                                                                                                                                                                                                                                                                                                                                                                                                                                                                                                                                                                                                                                                                                                                                                                                                                                                                                                                                                                                                                                                                                                                                                                                                                                                                                                                                                                                                                                                                                                                                                                                                                                                                                                                                                                                                         |
|     | 31919           | Ring, Piston pin retaining                                                                                                                                                                                                                                                                                                                                                                                                                                                                                                                                                                                                                                                                                                                                                                                                                                                                                                                                                                                                                                                                                                                                                                                                                                                                                                                                                                                                                                                                                                                                                                                                                                                                                                                                                                                                                                                                                                                                                                                                                                                                                                     |
|     | 33093A          | Connecting Rod Ass'y.(Std.)(Incl.18, 19 & 20)                                                                                                                                                                                                                                                                                                                                                                                                                                                                                                                                                                                                                                                                                                                                                                                                                                                                                                                                                                                                                                                                                                                                                                                                                                                                                                                                                                                                                                                                                                                                                                                                                                                                                                                                                                                                                                                                                                                                                                                                                                                                                  |
|     | 34383           | Connecting Rod Assy.(.010" US)(Incl.1 8,19,20)                                                                                                                                                                                                                                                                                                                                                                                                                                                                                                                                                                                                                                                                                                                                                                                                                                                                                                                                                                                                                                                                                                                                                                                                                                                                                                                                                                                                                                                                                                                                                                                                                                                                                                                                                                                                                                                                                                                                                                                                                                                                                 |
|     | 34384           | Connecting Rod Assy. (.020" US)(Incl.1 8,19,20)                                                                                                                                                                                                                                                                                                                                                                                                                                                                                                                                                                                                                                                                                                                                                                                                                                                                                                                                                                                                                                                                                                                                                                                                                                                                                                                                                                                                                                                                                                                                                                                                                                                                                                                                                                                                                                                                                                                                                                                                                                                                                |
|     | 32077           | Bolt, Connecting rod                                                                                                                                                                                                                                                                                                                                                                                                                                                                                                                                                                                                                                                                                                                                                                                                                                                                                                                                                                                                                                                                                                                                                                                                                                                                                                                                                                                                                                                                                                                                                                                                                                                                                                                                                                                                                                                                                                                                                                                                                                                                                                           |
|     | 26073           | Washer, Connecting rod                                                                                                                                                                                                                                                                                                                                                                                                                                                                                                                                                                                                                                                                                                                                                                                                                                                                                                                                                                                                                                                                                                                                                                                                                                                                                                                                                                                                                                                                                                                                                                                                                                                                                                                                                                                                                                                                                                                                                                                                                                                                                                         |
|     | 28264           | Nut Assy., Lock                                                                                                                                                                                                                                                                                                                                                                                                                                                                                                                                                                                                                                                                                                                                                                                                                                                                                                                                                                                                                                                                                                                                                                                                                                                                                                                                                                                                                                                                                                                                                                                                                                                                                                                                                                                                                                                                                                                                                                                                                                                                                                                |
| 21  | 32150           | Camshaft (MCR)                                                                                                                                                                                                                                                                                                                                                                                                                                                                                                                                                                                                                                                                                                                                                                                                                                                                                                                                                                                                                                                                                                                                                                                                                                                                                                                                                                                                                                                                                                                                                                                                                                                                                                                                                                                                                                                                                                                                                                                                                                                                                                                 |
| 22  | 31939           | Lifter, Valve                                                                                                                                                                                                                                                                                                                                                                                                                                                                                                                                                                                                                                                                                                                                                                                                                                                                                                                                                                                                                                                                                                                                                                                                                                                                                                                                                                                                                                                                                                                                                                                                                                                                                                                                                                                                                                                                                                                                                                                                                                                                                                                  |
|     | 32685           | Cylinder Cover (Incl.4,25,26A,28,30,3 4 & 43)                                                                                                                                                                                                                                                                                                                                                                                                                                                                                                                                                                                                                                                                                                                                                                                                                                                                                                                                                                                                                                                                                                                                                                                                                                                                                                                                                                                                                                                                                                                                                                                                                                                                                                                                                                                                                                                                                                                                                                                                                                                                                  |
|     | 31956A          | * Gasket, Cylinder cover                                                                                                                                                                                                                                                                                                                                                                                                                                                                                                                                                                                                                                                                                                                                                                                                                                                                                                                                                                                                                                                                                                                                                                                                                                                                                                                                                                                                                                                                                                                                                                                                                                                                                                                                                                                                                                                                                                                                                                                                                                                                                                       |
|     | 29673           | * Gasket, Oil fill                                                                                                                                                                                                                                                                                                                                                                                                                                                                                                                                                                                                                                                                                                                                                                                                                                                                                                                                                                                                                                                                                                                                                                                                                                                                                                                                                                                                                                                                                                                                                                                                                                                                                                                                                                                                                                                                                                                                                                                                                                                                                                             |
|     | 35499           | "O" Ring                                                                                                                                                                                                                                                                                                                                                                                                                                                                                                                                                                                                                                                                                                                                                                                                                                                                                                                                                                                                                                                                                                                                                                                                                                                                                                                                                                                                                                                                                                                                                                                                                                                                                                                                                                                                                                                                                                                                                                                                                                                                                                                       |
|     | 33069           | Dipstick (Incl. 25A)                                                                                                                                                                                                                                                                                                                                                                                                                                                                                                                                                                                                                                                                                                                                                                                                                                                                                                                                                                                                                                                                                                                                                                                                                                                                                                                                                                                                                                                                                                                                                                                                                                                                                                                                                                                                                                                                                                                                                                                                                                                                                                           |
|     | 32426           | Spacer, Governor rod                                                                                                                                                                                                                                                                                                                                                                                                                                                                                                                                                                                                                                                                                                                                                                                                                                                                                                                                                                                                                                                                                                                                                                                                                                                                                                                                                                                                                                                                                                                                                                                                                                                                                                                                                                                                                                                                                                                                                                                                                                                                                                           |
|     | 650588          | Screw, 1/4-20 x 2"                                                                                                                                                                                                                                                                                                                                                                                                                                                                                                                                                                                                                                                                                                                                                                                                                                                                                                                                                                                                                                                                                                                                                                                                                                                                                                                                                                                                                                                                                                                                                                                                                                                                                                                                                                                                                                                                                                                                                                                                                                                                                                             |
|     | 31927           | Oil Drain Plug                                                                                                                                                                                                                                                                                                                                                                                                                                                                                                                                                                                                                                                                                                                                                                                                                                                                                                                                                                                                                                                                                                                                                                                                                                                                                                                                                                                                                                                                                                                                                                                                                                                                                                                                                                                                                                                                                                                                                                                                                                                                                                                 |
|     | 31968           | Link, Governor                                                                                                                                                                                                                                                                                                                                                                                                                                                                                                                                                                                                                                                                                                                                                                                                                                                                                                                                                                                                                                                                                                                                                                                                                                                                                                                                                                                                                                                                                                                                                                                                                                                                                                                                                                                                                                                                                                                                                                                                                                                                                                                 |
|     | 650451          | Screw, 1/4-20 x 1"                                                                                                                                                                                                                                                                                                                                                                                                                                                                                                                                                                                                                                                                                                                                                                                                                                                                                                                                                                                                                                                                                                                                                                                                                                                                                                                                                                                                                                                                                                                                                                                                                                                                                                                                                                                                                                                                                                                                                                                                                                                                                                             |
|     | 31964           | Clamp, Governor lever                                                                                                                                                                                                                                                                                                                                                                                                                                                                                                                                                                                                                                                                                                                                                                                                                                                                                                                                                                                                                                                                                                                                                                                                                                                                                                                                                                                                                                                                                                                                                                                                                                                                                                                                                                                                                                                                                                                                                                                                                                                                                                          |
|     | 29193           | Ring, Retaining                                                                                                                                                                                                                                                                                                                                                                                                                                                                                                                                                                                                                                                                                                                                                                                                                                                                                                                                                                                                                                                                                                                                                                                                                                                                                                                                                                                                                                                                                                                                                                                                                                                                                                                                                                                                                                                                                                                                                                                                                                                                                                                |
|     | 31963           | Lever, Governor adjusting                                                                                                                                                                                                                                                                                                                                                                                                                                                                                                                                                                                                                                                                                                                                                                                                                                                                                                                                                                                                                                                                                                                                                                                                                                                                                                                                                                                                                                                                                                                                                                                                                                                                                                                                                                                                                                                                                                                                                                                                                                                                                                      |
|     | 650518          | Lockwasher                                                                                                                                                                                                                                                                                                                                                                                                                                                                                                                                                                                                                                                                                                                                                                                                                                                                                                                                                                                                                                                                                                                                                                                                                                                                                                                                                                                                                                                                                                                                                                                                                                                                                                                                                                                                                                                                                                                                                                                                                                                                                                                     |
|     | 650544          | Screw, 10-24 x 7/8"                                                                                                                                                                                                                                                                                                                                                                                                                                                                                                                                                                                                                                                                                                                                                                                                                                                                                                                                                                                                                                                                                                                                                                                                                                                                                                                                                                                                                                                                                                                                                                                                                                                                                                                                                                                                                                                                                                                                                                                                                                                                                                            |
|     | 7975            | Nut, 10-24                                                                                                                                                                                                                                                                                                                                                                                                                                                                                                                                                                                                                                                                                                                                                                                                                                                                                                                                                                                                                                                                                                                                                                                                                                                                                                                                                                                                                                                                                                                                                                                                                                                                                                                                                                                                                                                                                                                                                                                                                                                                                                                     |
|     |                 | •                                                                                                                                                                                                                                                                                                                                                                                                                                                                                                                                                                                                                                                                                                                                                                                                                                                                                                                                                                                                                                                                                                                                                                                                                                                                                                                                                                                                                                                                                                                                                                                                                                                                                                                                                                                                                                                                                                                                                                                                                                                                                                                              |