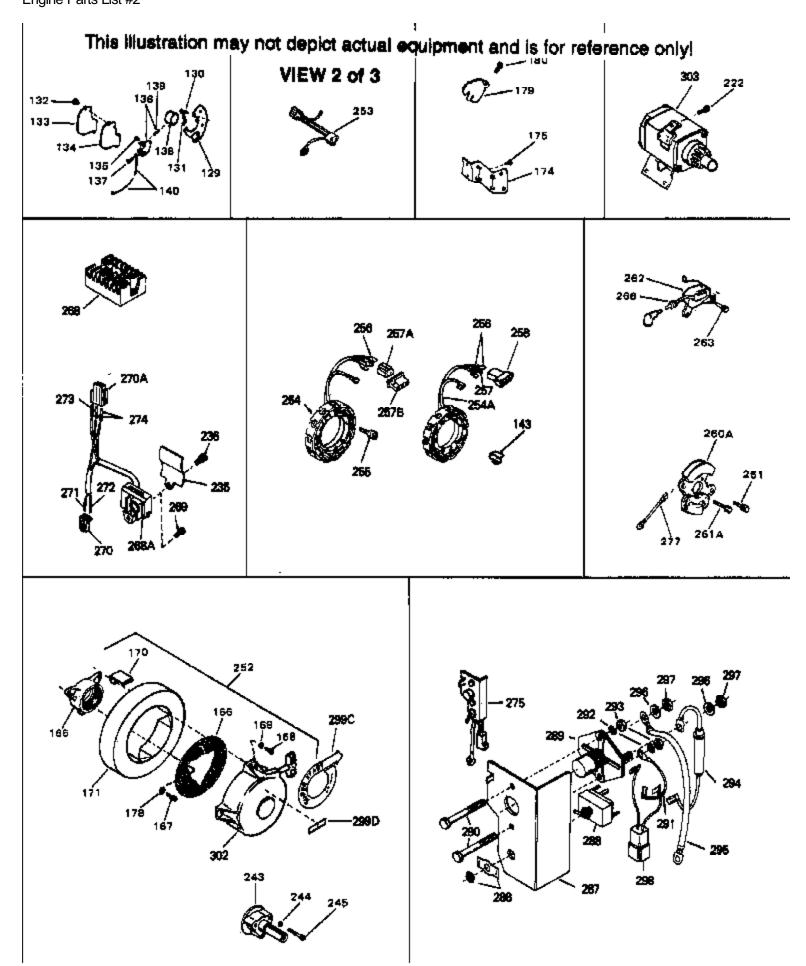

ILLUSTRATION SHOWS TYPICAL PARTS ONLY, ORDER BY PART NUMBER, PARTS NOT LISTED ARE SUPPLIED BY DEM.

www.mymowerparts.com

|     | Part Number Qty | Description Control of the Lord Annual Control o |
|-----|-----------------|--------------------------------------------------------------------------------------------------------------------------------------------------------------------------------------------------------------------------------------------------------------------------------------------------------------------------------------------------------------------------------------------------------------------------------------------------------------------------------------------------------------------------------------------------------------------------------------------------------------------------------------------------------------------------------------------------------------------------------------------------------------------------------------------------------------------------------------------------------------------------------------------------------------------------------------------------------------------------------------------------------------------------------------------------------------------------------------------------------------------------------------------------------------------------------------------------------------------------------------------------------------------------------------------------------------------------------------------------------------------------------------------------------------------------------------------------------------------------------------------------------------------------------------------------------------------------------------------------------------------------------------------------------------------------------------------------------------------------------------------------------------------------------------------------------------------------------------------------------------------------------------------------------------------------------------------------------------------------------------------------------------------------------------------------------------------------------------------------------------------------------|
|     | 33039           | Cylinder (Incl.2,4,30,47,119) (3-5/16 ")                                                                                                                                                                                                                                                                                                                                                                                                                                                                                                                                                                                                                                                                                                                                                                                                                                                                                                                                                                                                                                                                                                                                                                                                                                                                                                                                                                                                                                                                                                                                                                                                                                                                                                                                                                                                                                                                                                                                                                                                                                                                                       |
|     | 27652           | Pin, Dowel                                                                                                                                                                                                                                                                                                                                                                                                                                                                                                                                                                                                                                                                                                                                                                                                                                                                                                                                                                                                                                                                                                                                                                                                                                                                                                                                                                                                                                                                                                                                                                                                                                                                                                                                                                                                                                                                                                                                                                                                                                                                                                                     |
|     | 31950           | Seal, Oil                                                                                                                                                                                                                                                                                                                                                                                                                                                                                                                                                                                                                                                                                                                                                                                                                                                                                                                                                                                                                                                                                                                                                                                                                                                                                                                                                                                                                                                                                                                                                                                                                                                                                                                                                                                                                                                                                                                                                                                                                                                                                                                      |
|     | 31940           | Intake Valve (Std.)                                                                                                                                                                                                                                                                                                                                                                                                                                                                                                                                                                                                                                                                                                                                                                                                                                                                                                                                                                                                                                                                                                                                                                                                                                                                                                                                                                                                                                                                                                                                                                                                                                                                                                                                                                                                                                                                                                                                                                                                                                                                                                            |
|     | 31941           | Intake Valve (1/32" OS) (Incl. 9)                                                                                                                                                                                                                                                                                                                                                                                                                                                                                                                                                                                                                                                                                                                                                                                                                                                                                                                                                                                                                                                                                                                                                                                                                                                                                                                                                                                                                                                                                                                                                                                                                                                                                                                                                                                                                                                                                                                                                                                                                                                                                              |
|     | 31942           | Exhaust Valve (Std.)                                                                                                                                                                                                                                                                                                                                                                                                                                                                                                                                                                                                                                                                                                                                                                                                                                                                                                                                                                                                                                                                                                                                                                                                                                                                                                                                                                                                                                                                                                                                                                                                                                                                                                                                                                                                                                                                                                                                                                                                                                                                                                           |
|     | 31943           | Exhaust Valve (1/32" OS) (Incl. 9)                                                                                                                                                                                                                                                                                                                                                                                                                                                                                                                                                                                                                                                                                                                                                                                                                                                                                                                                                                                                                                                                                                                                                                                                                                                                                                                                                                                                                                                                                                                                                                                                                                                                                                                                                                                                                                                                                                                                                                                                                                                                                             |
|     | 650592          | Key, Flywheel                                                                                                                                                                                                                                                                                                                                                                                                                                                                                                                                                                                                                                                                                                                                                                                                                                                                                                                                                                                                                                                                                                                                                                                                                                                                                                                                                                                                                                                                                                                                                                                                                                                                                                                                                                                                                                                                                                                                                                                                                                                                                                                  |
| 8   | 31944           | Spring, Valve                                                                                                                                                                                                                                                                                                                                                                                                                                                                                                                                                                                                                                                                                                                                                                                                                                                                                                                                                                                                                                                                                                                                                                                                                                                                                                                                                                                                                                                                                                                                                                                                                                                                                                                                                                                                                                                                                                                                                                                                                                                                                                                  |
| 9A  | 31945           | Cap, Lower valve spring (Std.)                                                                                                                                                                                                                                                                                                                                                                                                                                                                                                                                                                                                                                                                                                                                                                                                                                                                                                                                                                                                                                                                                                                                                                                                                                                                                                                                                                                                                                                                                                                                                                                                                                                                                                                                                                                                                                                                                                                                                                                                                                                                                                 |
| 9A  | 31946           | Cap, Lower valve spring (1/32" OS)                                                                                                                                                                                                                                                                                                                                                                                                                                                                                                                                                                                                                                                                                                                                                                                                                                                                                                                                                                                                                                                                                                                                                                                                                                                                                                                                                                                                                                                                                                                                                                                                                                                                                                                                                                                                                                                                                                                                                                                                                                                                                             |
| 9   | 31946           | Cap, Lower valve spring (1/32" OS)                                                                                                                                                                                                                                                                                                                                                                                                                                                                                                                                                                                                                                                                                                                                                                                                                                                                                                                                                                                                                                                                                                                                                                                                                                                                                                                                                                                                                                                                                                                                                                                                                                                                                                                                                                                                                                                                                                                                                                                                                                                                                             |
| 9   | 31945           | Cap, Lower valve spring (Std.)                                                                                                                                                                                                                                                                                                                                                                                                                                                                                                                                                                                                                                                                                                                                                                                                                                                                                                                                                                                                                                                                                                                                                                                                                                                                                                                                                                                                                                                                                                                                                                                                                                                                                                                                                                                                                                                                                                                                                                                                                                                                                                 |
| 10  | 20810           | Pin, Valve spring retainer                                                                                                                                                                                                                                                                                                                                                                                                                                                                                                                                                                                                                                                                                                                                                                                                                                                                                                                                                                                                                                                                                                                                                                                                                                                                                                                                                                                                                                                                                                                                                                                                                                                                                                                                                                                                                                                                                                                                                                                                                                                                                                     |
| 11  | 33416A          | Crankshaft (Incl. 12, 13, 78 & 79)                                                                                                                                                                                                                                                                                                                                                                                                                                                                                                                                                                                                                                                                                                                                                                                                                                                                                                                                                                                                                                                                                                                                                                                                                                                                                                                                                                                                                                                                                                                                                                                                                                                                                                                                                                                                                                                                                                                                                                                                                                                                                             |
| 12  | 29783           | Pin, Crankshaft gear                                                                                                                                                                                                                                                                                                                                                                                                                                                                                                                                                                                                                                                                                                                                                                                                                                                                                                                                                                                                                                                                                                                                                                                                                                                                                                                                                                                                                                                                                                                                                                                                                                                                                                                                                                                                                                                                                                                                                                                                                                                                                                           |
| 13  | 31931           | Gear, Crankshaft                                                                                                                                                                                                                                                                                                                                                                                                                                                                                                                                                                                                                                                                                                                                                                                                                                                                                                                                                                                                                                                                                                                                                                                                                                                                                                                                                                                                                                                                                                                                                                                                                                                                                                                                                                                                                                                                                                                                                                                                                                                                                                               |
| 14  | 34508           | Piston, Pin & Ring Set (Std.) (3-5/16 " Bore)                                                                                                                                                                                                                                                                                                                                                                                                                                                                                                                                                                                                                                                                                                                                                                                                                                                                                                                                                                                                                                                                                                                                                                                                                                                                                                                                                                                                                                                                                                                                                                                                                                                                                                                                                                                                                                                                                                                                                                                                                                                                                  |
| 14  | 34509           | Piston, Pin & Ring Set (.010" OS)                                                                                                                                                                                                                                                                                                                                                                                                                                                                                                                                                                                                                                                                                                                                                                                                                                                                                                                                                                                                                                                                                                                                                                                                                                                                                                                                                                                                                                                                                                                                                                                                                                                                                                                                                                                                                                                                                                                                                                                                                                                                                              |
| 14  | 34510           | Piston, Pin & Ring Set (.020" OS)                                                                                                                                                                                                                                                                                                                                                                                                                                                                                                                                                                                                                                                                                                                                                                                                                                                                                                                                                                                                                                                                                                                                                                                                                                                                                                                                                                                                                                                                                                                                                                                                                                                                                                                                                                                                                                                                                                                                                                                                                                                                                              |
| 14  | 34850           | Piston, Pin & Ring Set (.030" OS)                                                                                                                                                                                                                                                                                                                                                                                                                                                                                                                                                                                                                                                                                                                                                                                                                                                                                                                                                                                                                                                                                                                                                                                                                                                                                                                                                                                                                                                                                                                                                                                                                                                                                                                                                                                                                                                                                                                                                                                                                                                                                              |
| 14  | 34523           | Piston, Pin & Ring Set (.040" OS)                                                                                                                                                                                                                                                                                                                                                                                                                                                                                                                                                                                                                                                                                                                                                                                                                                                                                                                                                                                                                                                                                                                                                                                                                                                                                                                                                                                                                                                                                                                                                                                                                                                                                                                                                                                                                                                                                                                                                                                                                                                                                              |
| 14  | 32620B          | Piston & Pin Ass'y. (.040" OS) (Incl. 16)                                                                                                                                                                                                                                                                                                                                                                                                                                                                                                                                                                                                                                                                                                                                                                                                                                                                                                                                                                                                                                                                                                                                                                                                                                                                                                                                                                                                                                                                                                                                                                                                                                                                                                                                                                                                                                                                                                                                                                                                                                                                                      |
| 14A | 32001C          | Piston & Pin Ass'y. (Std.)(Incl.16)(3 -5/16")                                                                                                                                                                                                                                                                                                                                                                                                                                                                                                                                                                                                                                                                                                                                                                                                                                                                                                                                                                                                                                                                                                                                                                                                                                                                                                                                                                                                                                                                                                                                                                                                                                                                                                                                                                                                                                                                                                                                                                                                                                                                                  |
| 14A | 32002B          | Piston & Pin Ass'y. (.010" OS) (Incl. 16)                                                                                                                                                                                                                                                                                                                                                                                                                                                                                                                                                                                                                                                                                                                                                                                                                                                                                                                                                                                                                                                                                                                                                                                                                                                                                                                                                                                                                                                                                                                                                                                                                                                                                                                                                                                                                                                                                                                                                                                                                                                                                      |
| 14A | 32003B          | Piston & Pin Ass'y. (.020" OS) (Incl. 16)                                                                                                                                                                                                                                                                                                                                                                                                                                                                                                                                                                                                                                                                                                                                                                                                                                                                                                                                                                                                                                                                                                                                                                                                                                                                                                                                                                                                                                                                                                                                                                                                                                                                                                                                                                                                                                                                                                                                                                                                                                                                                      |
|     | 32619B          | Piston & Pin Ass'y. (.030" OS) (Incl. 16)                                                                                                                                                                                                                                                                                                                                                                                                                                                                                                                                                                                                                                                                                                                                                                                                                                                                                                                                                                                                                                                                                                                                                                                                                                                                                                                                                                                                                                                                                                                                                                                                                                                                                                                                                                                                                                                                                                                                                                                                                                                                                      |
|     | 32004           | Ring Set (Std.) (3-5/16" Bore)                                                                                                                                                                                                                                                                                                                                                                                                                                                                                                                                                                                                                                                                                                                                                                                                                                                                                                                                                                                                                                                                                                                                                                                                                                                                                                                                                                                                                                                                                                                                                                                                                                                                                                                                                                                                                                                                                                                                                                                                                                                                                                 |
|     | 32005           | Ring Set (.010" OS)                                                                                                                                                                                                                                                                                                                                                                                                                                                                                                                                                                                                                                                                                                                                                                                                                                                                                                                                                                                                                                                                                                                                                                                                                                                                                                                                                                                                                                                                                                                                                                                                                                                                                                                                                                                                                                                                                                                                                                                                                                                                                                            |
| 15  | 32006           | Ring Set (.020" OS)                                                                                                                                                                                                                                                                                                                                                                                                                                                                                                                                                                                                                                                                                                                                                                                                                                                                                                                                                                                                                                                                                                                                                                                                                                                                                                                                                                                                                                                                                                                                                                                                                                                                                                                                                                                                                                                                                                                                                                                                                                                                                                            |
|     | 32623           | Ring Set (.030" OS)                                                                                                                                                                                                                                                                                                                                                                                                                                                                                                                                                                                                                                                                                                                                                                                                                                                                                                                                                                                                                                                                                                                                                                                                                                                                                                                                                                                                                                                                                                                                                                                                                                                                                                                                                                                                                                                                                                                                                                                                                                                                                                            |
|     | 32624           | Ring Set (.040" OS)                                                                                                                                                                                                                                                                                                                                                                                                                                                                                                                                                                                                                                                                                                                                                                                                                                                                                                                                                                                                                                                                                                                                                                                                                                                                                                                                                                                                                                                                                                                                                                                                                                                                                                                                                                                                                                                                                                                                                                                                                                                                                                            |
|     | 32321           | Re-Ringing Set, Piston                                                                                                                                                                                                                                                                                                                                                                                                                                                                                                                                                                                                                                                                                                                                                                                                                                                                                                                                                                                                                                                                                                                                                                                                                                                                                                                                                                                                                                                                                                                                                                                                                                                                                                                                                                                                                                                                                                                                                                                                                                                                                                         |
|     | 31919           | Ring, Piston pin retaining                                                                                                                                                                                                                                                                                                                                                                                                                                                                                                                                                                                                                                                                                                                                                                                                                                                                                                                                                                                                                                                                                                                                                                                                                                                                                                                                                                                                                                                                                                                                                                                                                                                                                                                                                                                                                                                                                                                                                                                                                                                                                                     |
|     | 33093A          | Connecting Rod Ass'y.(Std.)(Incl.18, 19 & 20)                                                                                                                                                                                                                                                                                                                                                                                                                                                                                                                                                                                                                                                                                                                                                                                                                                                                                                                                                                                                                                                                                                                                                                                                                                                                                                                                                                                                                                                                                                                                                                                                                                                                                                                                                                                                                                                                                                                                                                                                                                                                                  |
|     | 34383           | Connecting Rod Assy.(.010" US)(Incl.1 8,19,20)                                                                                                                                                                                                                                                                                                                                                                                                                                                                                                                                                                                                                                                                                                                                                                                                                                                                                                                                                                                                                                                                                                                                                                                                                                                                                                                                                                                                                                                                                                                                                                                                                                                                                                                                                                                                                                                                                                                                                                                                                                                                                 |
|     | 34384           | Connecting Rod Assy. (.020" US)(Incl.1 8,19,20)                                                                                                                                                                                                                                                                                                                                                                                                                                                                                                                                                                                                                                                                                                                                                                                                                                                                                                                                                                                                                                                                                                                                                                                                                                                                                                                                                                                                                                                                                                                                                                                                                                                                                                                                                                                                                                                                                                                                                                                                                                                                                |
|     | 32077           | Bolt, Connecting rod                                                                                                                                                                                                                                                                                                                                                                                                                                                                                                                                                                                                                                                                                                                                                                                                                                                                                                                                                                                                                                                                                                                                                                                                                                                                                                                                                                                                                                                                                                                                                                                                                                                                                                                                                                                                                                                                                                                                                                                                                                                                                                           |
|     | 26073           | Washer, Connecting rod                                                                                                                                                                                                                                                                                                                                                                                                                                                                                                                                                                                                                                                                                                                                                                                                                                                                                                                                                                                                                                                                                                                                                                                                                                                                                                                                                                                                                                                                                                                                                                                                                                                                                                                                                                                                                                                                                                                                                                                                                                                                                                         |
|     | 28264           | Nut Assy., Lock                                                                                                                                                                                                                                                                                                                                                                                                                                                                                                                                                                                                                                                                                                                                                                                                                                                                                                                                                                                                                                                                                                                                                                                                                                                                                                                                                                                                                                                                                                                                                                                                                                                                                                                                                                                                                                                                                                                                                                                                                                                                                                                |
| 21  | 32150           | Camshaft (MCR)                                                                                                                                                                                                                                                                                                                                                                                                                                                                                                                                                                                                                                                                                                                                                                                                                                                                                                                                                                                                                                                                                                                                                                                                                                                                                                                                                                                                                                                                                                                                                                                                                                                                                                                                                                                                                                                                                                                                                                                                                                                                                                                 |
| 22  | 31939           | Lifter, Valve                                                                                                                                                                                                                                                                                                                                                                                                                                                                                                                                                                                                                                                                                                                                                                                                                                                                                                                                                                                                                                                                                                                                                                                                                                                                                                                                                                                                                                                                                                                                                                                                                                                                                                                                                                                                                                                                                                                                                                                                                                                                                                                  |
|     | 32685           | Cylinder Cover (Incl.4,25,26A,28,30,3 4 & 43)                                                                                                                                                                                                                                                                                                                                                                                                                                                                                                                                                                                                                                                                                                                                                                                                                                                                                                                                                                                                                                                                                                                                                                                                                                                                                                                                                                                                                                                                                                                                                                                                                                                                                                                                                                                                                                                                                                                                                                                                                                                                                  |
|     | 31956A          | * Gasket, Cylinder cover                                                                                                                                                                                                                                                                                                                                                                                                                                                                                                                                                                                                                                                                                                                                                                                                                                                                                                                                                                                                                                                                                                                                                                                                                                                                                                                                                                                                                                                                                                                                                                                                                                                                                                                                                                                                                                                                                                                                                                                                                                                                                                       |
|     | 29673           | * Gasket, Oil fill                                                                                                                                                                                                                                                                                                                                                                                                                                                                                                                                                                                                                                                                                                                                                                                                                                                                                                                                                                                                                                                                                                                                                                                                                                                                                                                                                                                                                                                                                                                                                                                                                                                                                                                                                                                                                                                                                                                                                                                                                                                                                                             |
|     | 35499           | "O" Ring                                                                                                                                                                                                                                                                                                                                                                                                                                                                                                                                                                                                                                                                                                                                                                                                                                                                                                                                                                                                                                                                                                                                                                                                                                                                                                                                                                                                                                                                                                                                                                                                                                                                                                                                                                                                                                                                                                                                                                                                                                                                                                                       |
|     | 33069           | Dipstick (Incl. 25A)                                                                                                                                                                                                                                                                                                                                                                                                                                                                                                                                                                                                                                                                                                                                                                                                                                                                                                                                                                                                                                                                                                                                                                                                                                                                                                                                                                                                                                                                                                                                                                                                                                                                                                                                                                                                                                                                                                                                                                                                                                                                                                           |
|     | 32426           | Spacer, Governor rod                                                                                                                                                                                                                                                                                                                                                                                                                                                                                                                                                                                                                                                                                                                                                                                                                                                                                                                                                                                                                                                                                                                                                                                                                                                                                                                                                                                                                                                                                                                                                                                                                                                                                                                                                                                                                                                                                                                                                                                                                                                                                                           |
|     | 650588          | Screw, 1/4-20 x 2"                                                                                                                                                                                                                                                                                                                                                                                                                                                                                                                                                                                                                                                                                                                                                                                                                                                                                                                                                                                                                                                                                                                                                                                                                                                                                                                                                                                                                                                                                                                                                                                                                                                                                                                                                                                                                                                                                                                                                                                                                                                                                                             |
|     | 31927           | Oil Drain Plug                                                                                                                                                                                                                                                                                                                                                                                                                                                                                                                                                                                                                                                                                                                                                                                                                                                                                                                                                                                                                                                                                                                                                                                                                                                                                                                                                                                                                                                                                                                                                                                                                                                                                                                                                                                                                                                                                                                                                                                                                                                                                                                 |
|     | 31968           | Link, Governor                                                                                                                                                                                                                                                                                                                                                                                                                                                                                                                                                                                                                                                                                                                                                                                                                                                                                                                                                                                                                                                                                                                                                                                                                                                                                                                                                                                                                                                                                                                                                                                                                                                                                                                                                                                                                                                                                                                                                                                                                                                                                                                 |
|     | 650451          | Screw, 1/4-20 x 1"                                                                                                                                                                                                                                                                                                                                                                                                                                                                                                                                                                                                                                                                                                                                                                                                                                                                                                                                                                                                                                                                                                                                                                                                                                                                                                                                                                                                                                                                                                                                                                                                                                                                                                                                                                                                                                                                                                                                                                                                                                                                                                             |
|     | 31964           | Clamp, Governor lever                                                                                                                                                                                                                                                                                                                                                                                                                                                                                                                                                                                                                                                                                                                                                                                                                                                                                                                                                                                                                                                                                                                                                                                                                                                                                                                                                                                                                                                                                                                                                                                                                                                                                                                                                                                                                                                                                                                                                                                                                                                                                                          |
|     | 29193           | Ring, Retaining                                                                                                                                                                                                                                                                                                                                                                                                                                                                                                                                                                                                                                                                                                                                                                                                                                                                                                                                                                                                                                                                                                                                                                                                                                                                                                                                                                                                                                                                                                                                                                                                                                                                                                                                                                                                                                                                                                                                                                                                                                                                                                                |
|     | 31963           | Lever, Governor adjusting                                                                                                                                                                                                                                                                                                                                                                                                                                                                                                                                                                                                                                                                                                                                                                                                                                                                                                                                                                                                                                                                                                                                                                                                                                                                                                                                                                                                                                                                                                                                                                                                                                                                                                                                                                                                                                                                                                                                                                                                                                                                                                      |
|     | 650518          | Lockwasher                                                                                                                                                                                                                                                                                                                                                                                                                                                                                                                                                                                                                                                                                                                                                                                                                                                                                                                                                                                                                                                                                                                                                                                                                                                                                                                                                                                                                                                                                                                                                                                                                                                                                                                                                                                                                                                                                                                                                                                                                                                                                                                     |
|     | 650544          | Screw, 10-24 x 7/8"                                                                                                                                                                                                                                                                                                                                                                                                                                                                                                                                                                                                                                                                                                                                                                                                                                                                                                                                                                                                                                                                                                                                                                                                                                                                                                                                                                                                                                                                                                                                                                                                                                                                                                                                                                                                                                                                                                                                                                                                                                                                                                            |
|     | 7975            | Nut, 10-24                                                                                                                                                                                                                                                                                                                                                                                                                                                                                                                                                                                                                                                                                                                                                                                                                                                                                                                                                                                                                                                                                                                                                                                                                                                                                                                                                                                                                                                                                                                                                                                                                                                                                                                                                                                                                                                                                                                                                                                                                                                                                                                     |
|     |                 | •                                                                                                                                                                                                                                                                                                                                                                                                                                                                                                                                                                                                                                                                                                                                                                                                                                                                                                                                                                                                                                                                                                                                                                                                                                                                                                                                                                                                                                                                                                                                                                                                                                                                                                                                                                                                                                                                                                                                                                                                                                                                                                                              |