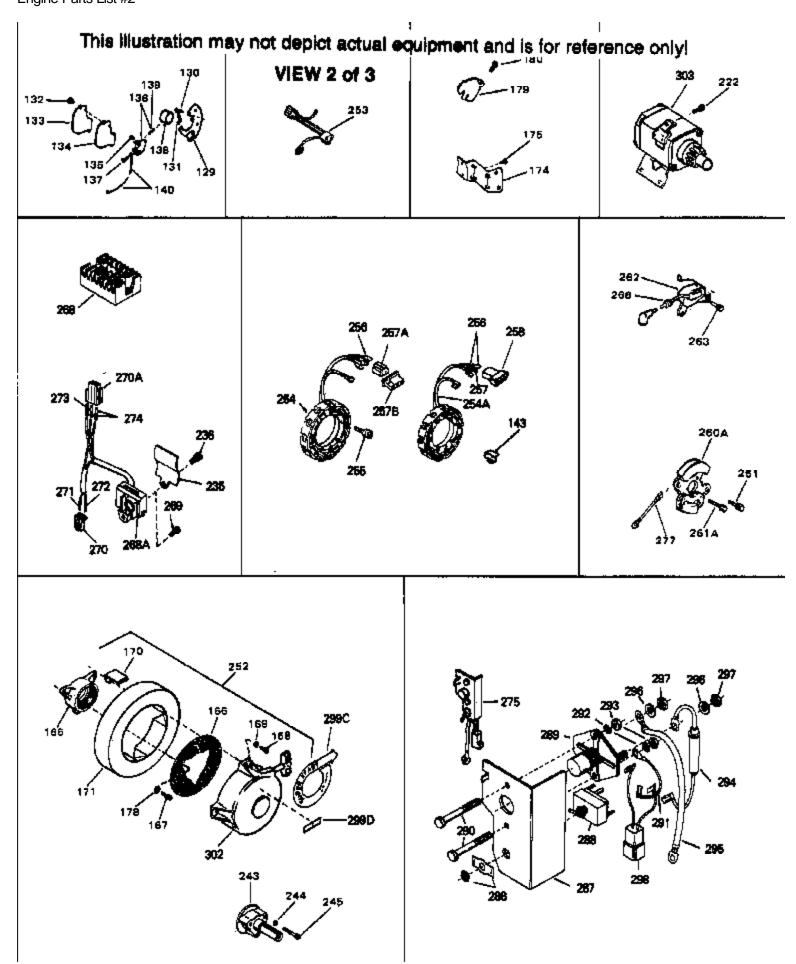

## 

| Ref # | Part Number | Qty | Description                                                                                                                                                                                                                                            |
|-------|-------------|-----|--------------------------------------------------------------------------------------------------------------------------------------------------------------------------------------------------------------------------------------------------------|
| 178   | 27070       |     | Washer, Lock 1/4 E.T. (Use as require d)                                                                                                                                                                                                               |
| 178   | 650675      |     | Washer, Flat 1/4 (Use as required)                                                                                                                                                                                                                     |
| 180   | 650701      |     | Screw, 8-18 x 7/16" (Use as required)                                                                                                                                                                                                                  |
|       | 792028      |     | Screw, 5/16-18 x 7/8" (Use w/32817 st r.motor)                                                                                                                                                                                                         |
|       | 650781      |     | Screw,5/16-18 x 11/16"(Use w/33835 st r.motor)                                                                                                                                                                                                         |
| 235   | 34276       |     | Plate, Cover (Use as required to cover regulator mounting hole in blower housing)                                                                                                                                                                      |
| 236   | 650736      |     | Screw, 10-16 x 3/8" (Use as required)                                                                                                                                                                                                                  |
| 252   | 730134      |     | Rewind Starter Kit (Incl. 165, 166, 167, 168, 169 & 291) (Use                                                                                                                                                                                          |
|       |             |     | as required)                                                                                                                                                                                                                                           |
| 253   | 33018       |     | Harness Assy., Adapter (Use as requir ed)                                                                                                                                                                                                              |
| 257B  | 610824      |     | Flat Connector (Female terminals) (As req.)                                                                                                                                                                                                            |
| 260A  | 610759      |     | Solid State Magneto                                                                                                                                                                                                                                    |
| _     | 650489      |     | Screw, 1/4-20 x 5/8"                                                                                                                                                                                                                                   |
|       | 650669      |     | Screw, 5/16-18 x 1-1/4"                                                                                                                                                                                                                                |
|       | 610760      |     | Solid State Transformer Ass'y.(Incl.1 73,266)                                                                                                                                                                                                          |
|       | 650561      |     | Screw, 1/4-20 x 5/8"                                                                                                                                                                                                                                   |
|       | 610750      |     | Grommet, Lead wire                                                                                                                                                                                                                                     |
|       | 730198      |     | Starter Switch Kit(Incl. 287-298) (As req.)                                                                                                                                                                                                            |
|       | 30831       |     | Ground Wire (Incl. 75)                                                                                                                                                                                                                                 |
| 303   | 33835       |     | Electric Starter Motor (12 Volt) NOTE: The 32817 and 33835 starter motors are used interchangeably on the se models. Refer to service numberstamped on end cap of motor, or on decal for identification. Refer to Division 5, Section D for breakdown. |