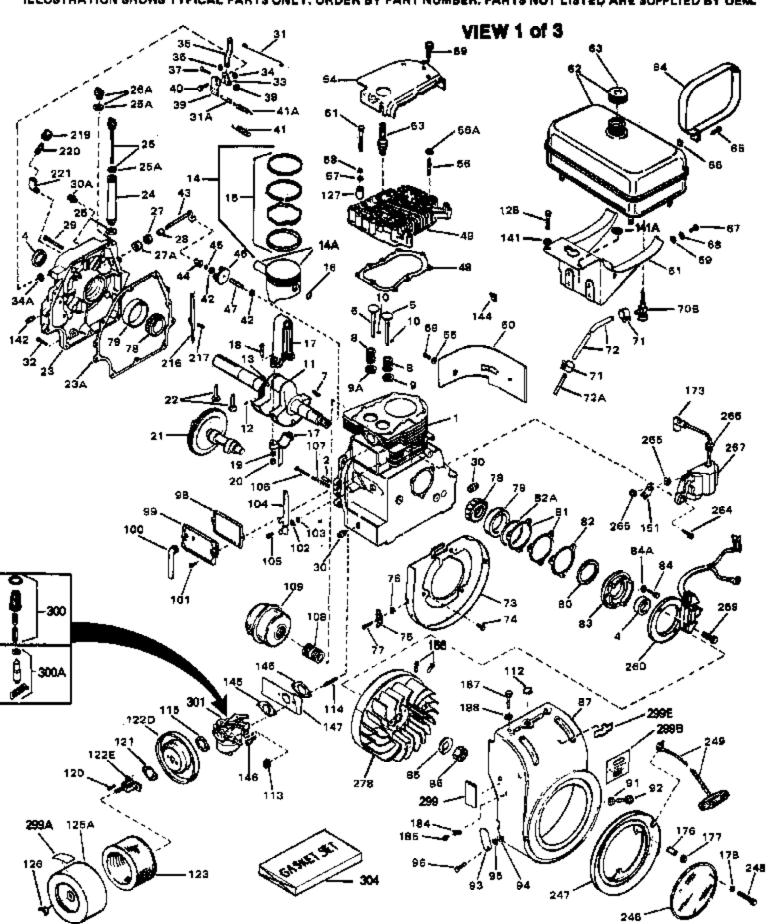

ILLUSTRATION SHOWS TYPICAL PARTS ONLY, ORDER BY PART NUMBER, PARTS NOT LISTED ARE SUPPLIED BY DEM.

www.mymowerparts.com

| Ref # | Part Number Qty | Description                                                                                     |
|-------|-----------------|-------------------------------------------------------------------------------------------------|
|       | 33039           | Cylinder (Incl.2,4,30,47,119) (3-5/16 ")                                                        |
|       | 27652           | Pin, Dowel                                                                                      |
|       | 31950           | Seal, Oil                                                                                       |
|       | 31940           | Intake Valve (Std.)                                                                             |
|       | 31941           |                                                                                                 |
|       |                 | Intake Valve (1/32" OS) (Incl. 9)                                                               |
|       | 31942           | Exhaust Valve (Std.)                                                                            |
|       | 31943           | Exhaust Valve (1/32" OS) (Incl. 9)                                                              |
|       | 650592          | Key, Flywheel                                                                                   |
|       | 31944           | Spring, Valve                                                                                   |
|       | 31946           | Cap, Lower valve spring (1/32" OS)                                                              |
|       | 31945           | Cap, Lower valve spring (Std.)                                                                  |
|       | 31945           | Cap, Lower valve spring (Std.)                                                                  |
|       | 31946           | Cap, Lower valve spring (1/32" OS)                                                              |
|       | 20810           | Pin, Valve spring retainer                                                                      |
|       | 32575A          | Crankshaft (Incl. 12, 13, 17, 78 & 79)                                                          |
|       | 29783           | Pin, Crankshaft gear                                                                            |
| 13    | 31931           | Gear, Crankshaft                                                                                |
| 14    | 34508           | Piston, Pin & Ring Set (Std.) (3-5/16 " Bore)                                                   |
| 14    | 34509           | Piston, Pin & Ring Set (.010" OS)                                                               |
| 14    | 34510           | Piston, Pin & Ring Set (.020" OS)                                                               |
| 14    | 34850           | Piston, Pin & Ring Set (.030" OS)                                                               |
| 14    | 34523           | Piston, Pin & Ring Set (.040" OS)                                                               |
| 14    | 32620B          | Piston & Pin Ass'y. (.040" OS) (Incl. 16)                                                       |
|       | 32001C          | Piston & Pin Ass'y. (Std.)(Incl.16)(3 -5/16")                                                   |
|       | 32002B          | Piston & Pin Ass'y. (.010" OS) (Incl. 16)                                                       |
|       | 32003B          | Piston & Pin Ass'y. (.020" OS) (Incl. 16)                                                       |
|       | 32619B          | Piston & Pin Ass'y. (.030" OS) (Incl. 16)                                                       |
|       | 32004           | Ring Set (Std.) (3-5/16" Bore)                                                                  |
|       | 32005           | Ring Set (.010" OS)                                                                             |
|       | 32006           | Ring Set (.020" OS)                                                                             |
|       | 32623           | Ring Set (.030" OS)                                                                             |
|       | 32624           | Ring Set (.040" OS)                                                                             |
|       | 32321           | Re-Ringing Set, Piston                                                                          |
|       | 31919           | Ring, Piston pin retaining                                                                      |
|       | 33093A          |                                                                                                 |
|       | 34383           | Connecting Rod Ass'y.(Std.)(Incl.18, 19 & 20)<br>Connecting Rod Assy.(.010" US)(Incl.1 8,19,20) |
|       |                 |                                                                                                 |
|       | 34384           | Connecting Rod Assy.(.020" US)(Incl.1 8,19,20)                                                  |
|       | 32077           | Bolt, Connecting rod                                                                            |
|       | 26073           | Washer, Connecting rod                                                                          |
|       | 28264           | Nut Assy., Lock                                                                                 |
|       | 32150           | Camshaft (MCR)                                                                                  |
|       | 31939           | Lifter, Valve                                                                                   |
|       | 31956A          | * Gasket, Cylinder cover                                                                        |
|       | 32816           | Cylinder Cover (Incl.4,25,26A,28,30,3 4 & 43)                                                   |
|       | 31985           | Oil Fill Tube                                                                                   |
|       | 29673           | * Gasket, Oil fill                                                                              |
|       | 35499           | "O" Ring                                                                                        |
|       | 29673           | * Gasket, Oil fill tube                                                                         |
| 26    | 33070           | Dipstick (Incl. 25A)                                                                            |
|       | 32426           | Spacer, Governor rod                                                                            |
|       | 650588          | Screw, 1/4-20 x 2"                                                                              |
| 30    | 31927           | Oil Drain Plug                                                                                  |
|       | 31968           | Link, Governor                                                                                  |
|       | 650451          | Screw, 1/4-20 x 1"                                                                              |
|       | 31964           | Clamp, Governor lever                                                                           |
|       | 29193           | Ring, Retaining                                                                                 |
|       | 31963           | Lever, Governor adjusting                                                                       |
|       | 650518          | Lockwasher                                                                                      |
| 50    | =               | <u>1</u>                                                                                        |

www.mymowerparts.com

|    | Ded N. colors | <u> </u> | Description                                                    |
|----|---------------|----------|----------------------------------------------------------------|
|    |               | Qty      | Description                                                    |
|    | 650544        |          | Screw, 10-24 x 7/8"                                            |
|    | 7975          |          | Nut, 10-24                                                     |
|    | 31965         |          | Plate, Governor spring                                         |
|    | 30312         |          | Screw, 10-32 x 1/2"                                            |
|    | 31967         |          | Spring, Governor                                               |
|    | 30590A        |          | Washer, Flat                                                   |
|    | 32425         |          | Rod Assy., Governor                                            |
|    | 31948         |          | Spool, Governor                                                |
|    | 29193         |          | Ring, Retaining                                                |
|    | 31947         |          | Gear Assy., Governor                                           |
|    | 31930         |          | Shaft, Mechanical Governor                                     |
|    | 32000A        |          | * Gasket, Cylinder head                                        |
|    | 33034         |          | Head, Cylinder                                                 |
|    | 650694A       |          | Screw, 5/16-18 x 2" (Use as required)                          |
|    | 650711        |          | Screw, 5/16-18 x 1-5/8" (Use as requi red)                     |
|    | 650628A       |          | Screw, 5/16-18 x 2-3/8" (Use as requi red)                     |
|    | 650695A       |          | Screw, 5/16-18 x 2-1/4" (Use as requi red)                     |
|    | 650714        |          | Screw, 5/16-18 x 1-5/8" (Use as requi red)                     |
|    | 650697A       |          | Screw, 5/16-18 x 2-1/2" (Use as requi red)                     |
|    | 650692        |          | Screw, 5/16-18 x 1-3/4" (Use as requi red)                     |
|    | 650603        |          | Screw, 5/16-18 x 5/8" (Use as require d)                       |
|    | 33636         |          | Resistor Spark Plug (RJ-8C)                                    |
|    | 34251         |          | Resistor Spark Plug (RJ-17LM)                                  |
|    | 33035         |          | Cover, Cylinder head                                           |
|    | 28537         |          | Washer, Plain                                                  |
|    | 650691        |          | Washer, Flat (Use as required)                                 |
|    | 650690        |          | Washer, Belleville (Use as required)                           |
|    | 8274          |          | Washer, Lock (Use as required)                                 |
|    | 650128        |          | Screw, 10-24 x 1/2"                                            |
|    | 31976         |          | Extension, Blower housing                                      |
|    | 31978         |          | Bracket, Fuel tank                                             |
|    | 410144B       |          | Fuel Cap (White Plastic)(Std.)(As req uired)                   |
| 63 | 34210         |          | Fuel Cap (Red Plastic) (Spurt resistant, High profile) (Use as |
|    |               |          | required)                                                      |
| 64 | 31979         |          | Strap, Fuel tank                                               |
|    | 650451        |          | Screw, 1/4-20 x 1"                                             |
|    | 650456        |          | Nut, Flange whiz-lock, 1/4-20                                  |
|    | 650517        |          | Screw, 1/4-20 x 27/32" (Use as requir ed)                      |
|    | 650561        |          | Screw, 1/4-20 x 5/8" (Use as required )                        |
|    | 30063         |          | Screw, 1/4-20 x 1/2" (Use as required )                        |
|    | 792028        |          | Screw, 5/16-18 x 7/8" (Use as require d)                       |
|    | 8345          |          | Washer, Flat                                                   |
|    | 8303          |          | Lockwasher                                                     |
|    | 29683         |          | Strainer & Shut-off, Fuel                                      |
|    | 26460         |          | Clamp, Fuel line (Use as required)                             |
|    | 29774         |          | Fuel Line (Braided) (8.25") (Use as r equired)                 |
|    | 30705         |          | Fuel Line (Braided) (16") (Use as required)                    |
|    | 30962         |          | Fuel Line (Braided) (32") (Use as req uired)                   |
|    | 30965         |          | Fuel Line (Braided) (48") (Use as req uired)                   |
|    | 32579         |          | Baffle, Blower housing                                         |
|    | 650561        |          | Screw, 1/4-20 x 5/8"                                           |
|    | 33356         |          | Terminal                                                       |
|    | 28545         |          |                                                                |
|    | 650760        |          | Grommet, Plastic                                               |
|    | 31932         |          | Screw, 8-32 x 3/8"  Rearing Tapered roller                     |
|    | 31928         |          | Bearing, Tapered roller                                        |
| 19 | 31320         |          | Cup, Bearing                                                   |
|    |               |          |                                                                |

## www.mymowerparts.com

| Ref #                                                                                                                                                                   | Part Number                                                                                                                                                                                                                                                            | Qty Description                                                                                                                                                                                                                                                                                                                                                                                                                                                                                                                                                                                |
|-------------------------------------------------------------------------------------------------------------------------------------------------------------------------|------------------------------------------------------------------------------------------------------------------------------------------------------------------------------------------------------------------------------------------------------------------------|------------------------------------------------------------------------------------------------------------------------------------------------------------------------------------------------------------------------------------------------------------------------------------------------------------------------------------------------------------------------------------------------------------------------------------------------------------------------------------------------------------------------------------------------------------------------------------------------|
|                                                                                                                                                                         | 32031                                                                                                                                                                                                                                                                  | Spacer, Steel (.010" thick) NOTE: Determine the gap between the cover and the machined surface on the cylinder which can be from .001"up to .007" in which case no shim gaskets will be required. Use of gasket must be limited to a combined total of .010" thick. Steel spacersmust be used as required                                                                                                                                                                                                                                                                                      |
| 81                                                                                                                                                                      | 31971                                                                                                                                                                                                                                                                  | * Gasket, Shim (.004/.005 thick) NOTE: Determine the gap between the cover and the machined surface on the cylinder which can be from .001"up to .007" in which case no shim gaskets will be required. Use of gasket must be limited to a combined total of .010" thick. Steel spacersmust be used as req                                                                                                                                                                                                                                                                                      |
| 82                                                                                                                                                                      | 31972                                                                                                                                                                                                                                                                  | * Gasket, Shim (.005/.007 thick) NOTE: Determine the gap between the cover and the machined surface on the cylinder which can be from .001"up to .007" in which case no shim gaskets will be required. Use of gasket must be limited to a combined total of .010" thick. Steel spacersmust be used as req                                                                                                                                                                                                                                                                                      |
|                                                                                                                                                                         | 32599<br>32677                                                                                                                                                                                                                                                         | "O" Ring Cover, Cylinder NOTE: Determine the gap between the cover and the machined surface on the cylinder which can be from .001"up to .007" in which case no shim gaskets will be required. Use of gasket must be limited to a combined total of .010" thick. Steel spacersmust be used as required to eliminat                                                                                                                                                                                                                                                                             |
| 84A<br>85<br>86<br>87<br>91<br>92<br>93<br>94<br>95<br>96<br>98<br>99<br>100<br>101<br>102<br>103<br>104<br>105<br>106<br>107<br>108<br>109<br>112<br>113<br>114<br>115 | 650668<br>650679<br>650666<br>650594<br>33044A<br>8274<br>650595<br>32039<br>650890<br>26073<br>650624<br>31958<br>31957<br>35350<br>650128<br>28558<br>31966<br>31984A<br>650597<br>650591<br>33099<br>32143<br>32043B<br>33038<br>29752<br>650587<br>27272<br>650399 | Screw, 10-32 x 1" Lockwasher, 5/16" (Use as required) Washer, Lock Nut, Flywheel, 3/4-16 Blower Hsg. (Incl.73) (For electric s tarter) Washer, Lock Screw, 5/16-24 x 3/8" Switch, Stop Washer, Shakeproof Washer, Flat Screw, 5/16-24 x 9/16" * Gasket, Breather Breather Assy. Tube, Breather Breather Assy. Tube, Breather Screw, 10-24 x 1/2" Washer, Wave Bushing, Control lever Lever, Control Screw, 10-24 x 5/8" Screw, 10-24 x 2" Spring Nipple, Exhaust pipe Muffler Plug, Button (Use as required) Nut & Lockwasher Assy. Stud, Carburetor * Gasket, Air cleaner Screw, 10-32 x 5/8" |
| 122E                                                                                                                                                                    | 30767<br>32376<br>32378                                                                                                                                                                                                                                                | Spacer, Air cleaner Bracket, Air cleaner Bracket, Air cleaner Wernarts com                                                                                                                                                                                                                                                                                                                                                                                                                                                                                                                     |

## 

| Ref # | Part Number Qty | / Description                                                                  |
|-------|-----------------|--------------------------------------------------------------------------------|
| 125A  | 32009           | Cover, Air cleaner                                                             |
| 126   | 650513          | Nut, Wing                                                                      |
| 128   | 650713          | Screw, 5/16-18 x 5/8" (Use as require d)                                       |
| 128   | 650429          | Screw, 5/16-18 x 3/4" (Use as require d)                                       |
| 128   | 792028          | Screw, 5/16-18 x 7/8" (Use as require d)                                       |
| 141   | 26073           | Washer, Flat (Use as required)                                                 |
| 141A  | 8274            | Lockwasher, Split (Use as required)                                            |
| 145   | 31960           | * Gasket, Carburetor                                                           |
| 147   | 31959           | Baffle, Air                                                                    |
| 156   | 730201          | Trigger Pin Kit (Use as required)                                              |
| 173   | 610118          | Cover, Spark plug (Use as required)                                            |
| 176   | 31992           | Spacer, Screen                                                                 |
| 177   | 8345            | Washer, 1/4 plain (Use as required)                                            |
| 178   | 27070           | Washer, Lock 1/4 E.T. (Use as require d)                                       |
| 178   | 650675          | Washer, Flat 1/4 (Use as required)                                             |
| 187   | 650713          | Screw, 5/16-18 x 5/8"                                                          |
| 188   | 26073           | Washer, Flat                                                                   |
|       | 33776           | Screen, Starter pulley                                                         |
| 247   | 31980           | Pulley, Starter                                                                |
|       | 650680          | Screw, 1/4-20 x 1-1/2"                                                         |
| 249   | 32046           | Rope Assy., Starter (Use as required)                                          |
|       | 610750          | Grommet, Lead wire                                                             |
| 278   | 610773          | Solid State Flywheel                                                           |
|       | 550223          | Decal, Name                                                                    |
| 299B  | 32676           | Decal, Solid State                                                             |
|       | 31752           | Decal, Air cleaner                                                             |
|       | 34346           | Decal, Instruction                                                             |
|       | 32255A          | Valve, Seat, Spring & Gasket Assy.                                             |
| 301   | 631564          | Carburetor (Incl. 145) (Refer to Division 5, Section A, page 94 for breakdown) |
| 304   | 33237A          | * Gasket Set (Incl. items marked *)                                            |