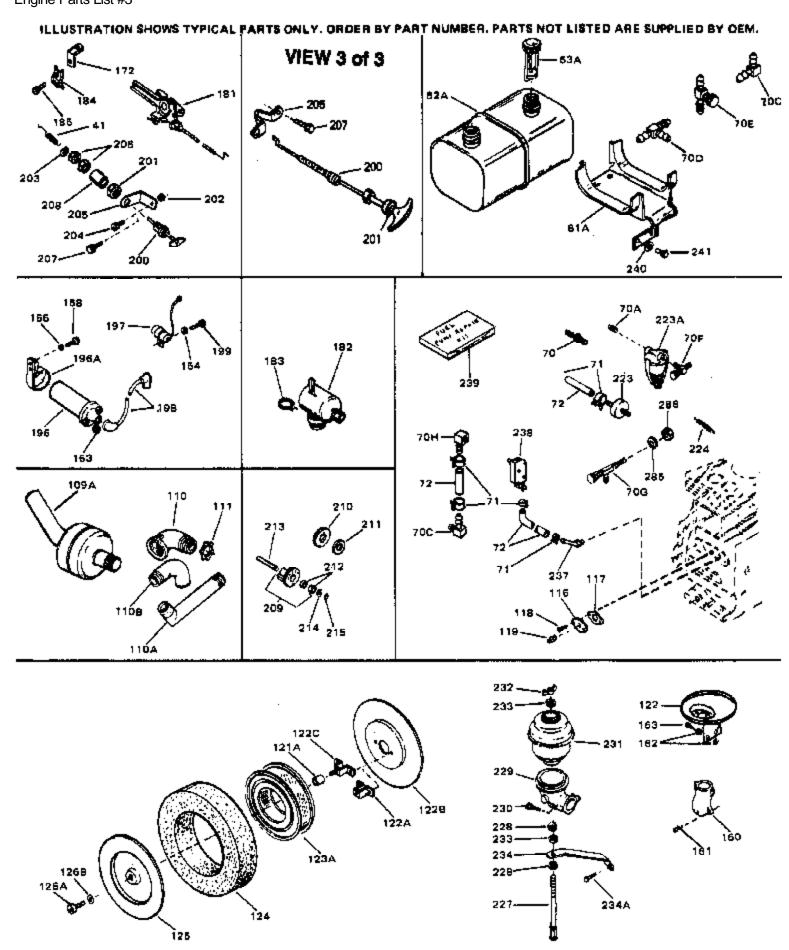

## 

| Ref # | Part Number Qty | Description                                    |
|-------|-----------------|------------------------------------------------|
|       | 31967           | Spring, Governor                               |
| 62A   | 31977           | Fuel Tank (Incl. 63)                           |
| 70    | 29634           | Fitting, Fuel line                             |
| 71    | 26460           | Clamp, Fuel line (Use as required)             |
| 72    | 29774           | Fuel Line (Braided) (8.25") (Use as r equired) |
| 72    | 30705           | Fuel Line (Braided) (16") (Use as req uired)   |
| 72    | 30962           | Fuel Line (Braided) (32") (Use as req uired)   |
| 72    | 30965           | Fuel Line (Braided) (48") (Use as req uired)   |
| 110   | 32141           | 90 Degree Exhaust Elbow                        |
|       | 650590          | Nut, Conduit                                   |
|       | 28534           | Pipe Plug, 1/8-27 (Use as required)            |
|       | 9556            | Plug, Pipe, 1/8-27 (Use as required)           |
| 123A  | 32008           | Element, Air cleaner                           |