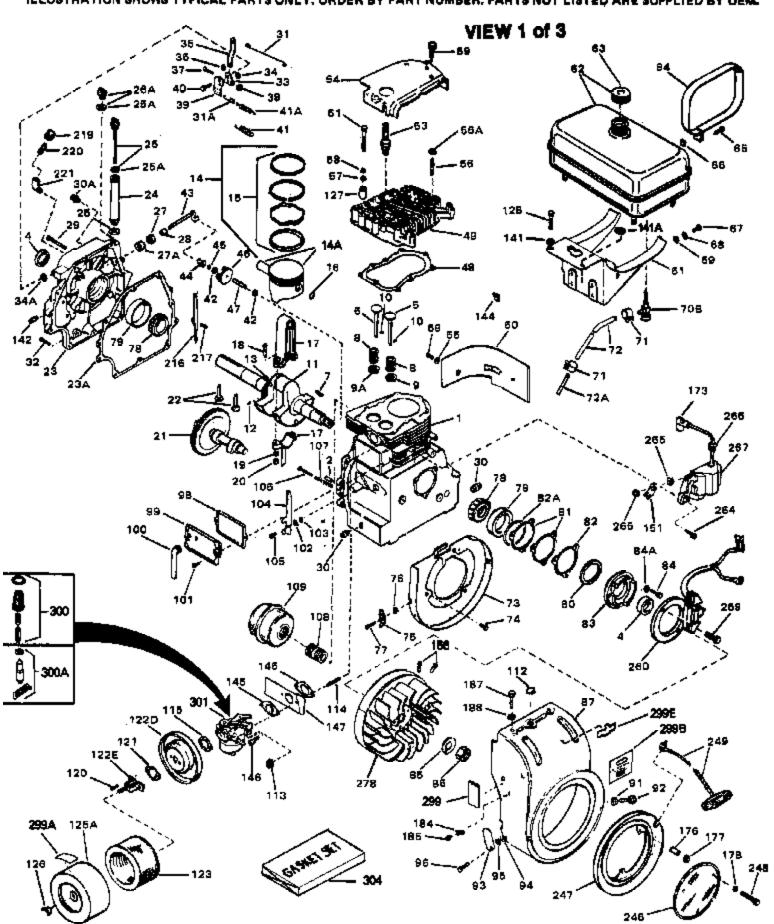

ILLUSTRATION SHOWS TYPICAL PARTS ONLY, ORDER BY PART NUMBER, PARTS NOT LISTED ARE SUPPLIED BY DEML

www.mymowerparts.com

|     | Part Number Qty | Description Control of the Lord Annual Control o |
|-----|-----------------|--------------------------------------------------------------------------------------------------------------------------------------------------------------------------------------------------------------------------------------------------------------------------------------------------------------------------------------------------------------------------------------------------------------------------------------------------------------------------------------------------------------------------------------------------------------------------------------------------------------------------------------------------------------------------------------------------------------------------------------------------------------------------------------------------------------------------------------------------------------------------------------------------------------------------------------------------------------------------------------------------------------------------------------------------------------------------------------------------------------------------------------------------------------------------------------------------------------------------------------------------------------------------------------------------------------------------------------------------------------------------------------------------------------------------------------------------------------------------------------------------------------------------------------------------------------------------------------------------------------------------------------------------------------------------------------------------------------------------------------------------------------------------------------------------------------------------------------------------------------------------------------------------------------------------------------------------------------------------------------------------------------------------------------------------------------------------------------------------------------------------------|
|     | 33039           | Cylinder (Incl.2,4,30,47,119) (3-5/16 ")                                                                                                                                                                                                                                                                                                                                                                                                                                                                                                                                                                                                                                                                                                                                                                                                                                                                                                                                                                                                                                                                                                                                                                                                                                                                                                                                                                                                                                                                                                                                                                                                                                                                                                                                                                                                                                                                                                                                                                                                                                                                                       |
|     | 27652           | Pin, Dowel                                                                                                                                                                                                                                                                                                                                                                                                                                                                                                                                                                                                                                                                                                                                                                                                                                                                                                                                                                                                                                                                                                                                                                                                                                                                                                                                                                                                                                                                                                                                                                                                                                                                                                                                                                                                                                                                                                                                                                                                                                                                                                                     |
|     | 31950           | Seal, Oil                                                                                                                                                                                                                                                                                                                                                                                                                                                                                                                                                                                                                                                                                                                                                                                                                                                                                                                                                                                                                                                                                                                                                                                                                                                                                                                                                                                                                                                                                                                                                                                                                                                                                                                                                                                                                                                                                                                                                                                                                                                                                                                      |
|     | 31940           | Intake Valve (Std.)                                                                                                                                                                                                                                                                                                                                                                                                                                                                                                                                                                                                                                                                                                                                                                                                                                                                                                                                                                                                                                                                                                                                                                                                                                                                                                                                                                                                                                                                                                                                                                                                                                                                                                                                                                                                                                                                                                                                                                                                                                                                                                            |
|     | 31941           | Intake Valve (1/32" OS) (Incl. 9)                                                                                                                                                                                                                                                                                                                                                                                                                                                                                                                                                                                                                                                                                                                                                                                                                                                                                                                                                                                                                                                                                                                                                                                                                                                                                                                                                                                                                                                                                                                                                                                                                                                                                                                                                                                                                                                                                                                                                                                                                                                                                              |
|     | 31942           | Exhaust Valve (Std.)                                                                                                                                                                                                                                                                                                                                                                                                                                                                                                                                                                                                                                                                                                                                                                                                                                                                                                                                                                                                                                                                                                                                                                                                                                                                                                                                                                                                                                                                                                                                                                                                                                                                                                                                                                                                                                                                                                                                                                                                                                                                                                           |
|     | 31943           | Exhaust Valve (1/32" OS) (Incl. 9)                                                                                                                                                                                                                                                                                                                                                                                                                                                                                                                                                                                                                                                                                                                                                                                                                                                                                                                                                                                                                                                                                                                                                                                                                                                                                                                                                                                                                                                                                                                                                                                                                                                                                                                                                                                                                                                                                                                                                                                                                                                                                             |
|     | 650592          | Key, Flywheel                                                                                                                                                                                                                                                                                                                                                                                                                                                                                                                                                                                                                                                                                                                                                                                                                                                                                                                                                                                                                                                                                                                                                                                                                                                                                                                                                                                                                                                                                                                                                                                                                                                                                                                                                                                                                                                                                                                                                                                                                                                                                                                  |
| 8   | 31944           | Spring, Valve                                                                                                                                                                                                                                                                                                                                                                                                                                                                                                                                                                                                                                                                                                                                                                                                                                                                                                                                                                                                                                                                                                                                                                                                                                                                                                                                                                                                                                                                                                                                                                                                                                                                                                                                                                                                                                                                                                                                                                                                                                                                                                                  |
| 9   | 31946           | Cap, Lower valve spring (1/32" OS)                                                                                                                                                                                                                                                                                                                                                                                                                                                                                                                                                                                                                                                                                                                                                                                                                                                                                                                                                                                                                                                                                                                                                                                                                                                                                                                                                                                                                                                                                                                                                                                                                                                                                                                                                                                                                                                                                                                                                                                                                                                                                             |
| 9   | 31945           | Cap, Lower valve spring (Std.)                                                                                                                                                                                                                                                                                                                                                                                                                                                                                                                                                                                                                                                                                                                                                                                                                                                                                                                                                                                                                                                                                                                                                                                                                                                                                                                                                                                                                                                                                                                                                                                                                                                                                                                                                                                                                                                                                                                                                                                                                                                                                                 |
| 9A  | 31945           | Cap, Lower valve spring (Std.)                                                                                                                                                                                                                                                                                                                                                                                                                                                                                                                                                                                                                                                                                                                                                                                                                                                                                                                                                                                                                                                                                                                                                                                                                                                                                                                                                                                                                                                                                                                                                                                                                                                                                                                                                                                                                                                                                                                                                                                                                                                                                                 |
| 9A  | 31946           | Cap, Lower valve spring (1/32" OS)                                                                                                                                                                                                                                                                                                                                                                                                                                                                                                                                                                                                                                                                                                                                                                                                                                                                                                                                                                                                                                                                                                                                                                                                                                                                                                                                                                                                                                                                                                                                                                                                                                                                                                                                                                                                                                                                                                                                                                                                                                                                                             |
| 10  | 20810           | Pin, Valve spring retainer                                                                                                                                                                                                                                                                                                                                                                                                                                                                                                                                                                                                                                                                                                                                                                                                                                                                                                                                                                                                                                                                                                                                                                                                                                                                                                                                                                                                                                                                                                                                                                                                                                                                                                                                                                                                                                                                                                                                                                                                                                                                                                     |
| 11  | 33397A          | Crankshaft (Incl. 12, 13, 78 & 79)                                                                                                                                                                                                                                                                                                                                                                                                                                                                                                                                                                                                                                                                                                                                                                                                                                                                                                                                                                                                                                                                                                                                                                                                                                                                                                                                                                                                                                                                                                                                                                                                                                                                                                                                                                                                                                                                                                                                                                                                                                                                                             |
| 12  | 29783           | Pin, Crankshaft gear                                                                                                                                                                                                                                                                                                                                                                                                                                                                                                                                                                                                                                                                                                                                                                                                                                                                                                                                                                                                                                                                                                                                                                                                                                                                                                                                                                                                                                                                                                                                                                                                                                                                                                                                                                                                                                                                                                                                                                                                                                                                                                           |
| 13  | 31931           | Gear, Crankshaft                                                                                                                                                                                                                                                                                                                                                                                                                                                                                                                                                                                                                                                                                                                                                                                                                                                                                                                                                                                                                                                                                                                                                                                                                                                                                                                                                                                                                                                                                                                                                                                                                                                                                                                                                                                                                                                                                                                                                                                                                                                                                                               |
| 14  | 34508           | Piston, Pin & Ring Set (Std.) (3-5/16 " Bore)                                                                                                                                                                                                                                                                                                                                                                                                                                                                                                                                                                                                                                                                                                                                                                                                                                                                                                                                                                                                                                                                                                                                                                                                                                                                                                                                                                                                                                                                                                                                                                                                                                                                                                                                                                                                                                                                                                                                                                                                                                                                                  |
| 14  | 34509           | Piston, Pin & Ring Set (.010" OS)                                                                                                                                                                                                                                                                                                                                                                                                                                                                                                                                                                                                                                                                                                                                                                                                                                                                                                                                                                                                                                                                                                                                                                                                                                                                                                                                                                                                                                                                                                                                                                                                                                                                                                                                                                                                                                                                                                                                                                                                                                                                                              |
| 14  | 34510           | Piston, Pin & Ring Set (.020" OS)                                                                                                                                                                                                                                                                                                                                                                                                                                                                                                                                                                                                                                                                                                                                                                                                                                                                                                                                                                                                                                                                                                                                                                                                                                                                                                                                                                                                                                                                                                                                                                                                                                                                                                                                                                                                                                                                                                                                                                                                                                                                                              |
| 14  | 34850           | Piston, Pin & Ring Set (.030" OS)                                                                                                                                                                                                                                                                                                                                                                                                                                                                                                                                                                                                                                                                                                                                                                                                                                                                                                                                                                                                                                                                                                                                                                                                                                                                                                                                                                                                                                                                                                                                                                                                                                                                                                                                                                                                                                                                                                                                                                                                                                                                                              |
| 14  | 34523           | Piston, Pin & Ring Set (.040" OS)                                                                                                                                                                                                                                                                                                                                                                                                                                                                                                                                                                                                                                                                                                                                                                                                                                                                                                                                                                                                                                                                                                                                                                                                                                                                                                                                                                                                                                                                                                                                                                                                                                                                                                                                                                                                                                                                                                                                                                                                                                                                                              |
| 14  | 32620B          | Piston & Pin Ass'y. (.040" OS) (Incl. 16)                                                                                                                                                                                                                                                                                                                                                                                                                                                                                                                                                                                                                                                                                                                                                                                                                                                                                                                                                                                                                                                                                                                                                                                                                                                                                                                                                                                                                                                                                                                                                                                                                                                                                                                                                                                                                                                                                                                                                                                                                                                                                      |
| 14A | 32001C          | Piston & Pin Ass'y. (Std.)(Incl.16)(3 -5/16")                                                                                                                                                                                                                                                                                                                                                                                                                                                                                                                                                                                                                                                                                                                                                                                                                                                                                                                                                                                                                                                                                                                                                                                                                                                                                                                                                                                                                                                                                                                                                                                                                                                                                                                                                                                                                                                                                                                                                                                                                                                                                  |
| 14A | 32002B          | Piston & Pin Ass'y. (.010" OS) (Incl. 16)                                                                                                                                                                                                                                                                                                                                                                                                                                                                                                                                                                                                                                                                                                                                                                                                                                                                                                                                                                                                                                                                                                                                                                                                                                                                                                                                                                                                                                                                                                                                                                                                                                                                                                                                                                                                                                                                                                                                                                                                                                                                                      |
| 14A | 32003B          | Piston & Pin Ass'y. (.020" OS) (Incl. 16)                                                                                                                                                                                                                                                                                                                                                                                                                                                                                                                                                                                                                                                                                                                                                                                                                                                                                                                                                                                                                                                                                                                                                                                                                                                                                                                                                                                                                                                                                                                                                                                                                                                                                                                                                                                                                                                                                                                                                                                                                                                                                      |
|     | 32619B          | Piston & Pin Ass'y. (.030" OS) (Incl. 16)                                                                                                                                                                                                                                                                                                                                                                                                                                                                                                                                                                                                                                                                                                                                                                                                                                                                                                                                                                                                                                                                                                                                                                                                                                                                                                                                                                                                                                                                                                                                                                                                                                                                                                                                                                                                                                                                                                                                                                                                                                                                                      |
|     | 32004           | Ring Set (Std.) (3-5/16" Bore)                                                                                                                                                                                                                                                                                                                                                                                                                                                                                                                                                                                                                                                                                                                                                                                                                                                                                                                                                                                                                                                                                                                                                                                                                                                                                                                                                                                                                                                                                                                                                                                                                                                                                                                                                                                                                                                                                                                                                                                                                                                                                                 |
|     | 32005           | Ring Set (.010" OS)                                                                                                                                                                                                                                                                                                                                                                                                                                                                                                                                                                                                                                                                                                                                                                                                                                                                                                                                                                                                                                                                                                                                                                                                                                                                                                                                                                                                                                                                                                                                                                                                                                                                                                                                                                                                                                                                                                                                                                                                                                                                                                            |
| 15  | 32006           | Ring Set (.020" OS)                                                                                                                                                                                                                                                                                                                                                                                                                                                                                                                                                                                                                                                                                                                                                                                                                                                                                                                                                                                                                                                                                                                                                                                                                                                                                                                                                                                                                                                                                                                                                                                                                                                                                                                                                                                                                                                                                                                                                                                                                                                                                                            |
|     | 32623           | Ring Set (.030" OS)                                                                                                                                                                                                                                                                                                                                                                                                                                                                                                                                                                                                                                                                                                                                                                                                                                                                                                                                                                                                                                                                                                                                                                                                                                                                                                                                                                                                                                                                                                                                                                                                                                                                                                                                                                                                                                                                                                                                                                                                                                                                                                            |
|     | 32624           | Ring Set (.040" OS)                                                                                                                                                                                                                                                                                                                                                                                                                                                                                                                                                                                                                                                                                                                                                                                                                                                                                                                                                                                                                                                                                                                                                                                                                                                                                                                                                                                                                                                                                                                                                                                                                                                                                                                                                                                                                                                                                                                                                                                                                                                                                                            |
|     | 32321           | Re-Ringing Set, Piston                                                                                                                                                                                                                                                                                                                                                                                                                                                                                                                                                                                                                                                                                                                                                                                                                                                                                                                                                                                                                                                                                                                                                                                                                                                                                                                                                                                                                                                                                                                                                                                                                                                                                                                                                                                                                                                                                                                                                                                                                                                                                                         |
|     | 31919           | Ring, Piston pin retaining                                                                                                                                                                                                                                                                                                                                                                                                                                                                                                                                                                                                                                                                                                                                                                                                                                                                                                                                                                                                                                                                                                                                                                                                                                                                                                                                                                                                                                                                                                                                                                                                                                                                                                                                                                                                                                                                                                                                                                                                                                                                                                     |
|     | 33093A          | Connecting Rod Ass'y.(Std.)(Incl.18, 19 & 20)                                                                                                                                                                                                                                                                                                                                                                                                                                                                                                                                                                                                                                                                                                                                                                                                                                                                                                                                                                                                                                                                                                                                                                                                                                                                                                                                                                                                                                                                                                                                                                                                                                                                                                                                                                                                                                                                                                                                                                                                                                                                                  |
|     | 34383           | Connecting Rod Assy.(.010" US)(Incl.1 8,19,20)                                                                                                                                                                                                                                                                                                                                                                                                                                                                                                                                                                                                                                                                                                                                                                                                                                                                                                                                                                                                                                                                                                                                                                                                                                                                                                                                                                                                                                                                                                                                                                                                                                                                                                                                                                                                                                                                                                                                                                                                                                                                                 |
|     | 34384           | Connecting Rod Assy. (.020" US)(Incl.1 8,19,20)                                                                                                                                                                                                                                                                                                                                                                                                                                                                                                                                                                                                                                                                                                                                                                                                                                                                                                                                                                                                                                                                                                                                                                                                                                                                                                                                                                                                                                                                                                                                                                                                                                                                                                                                                                                                                                                                                                                                                                                                                                                                                |
|     | 32077           | Bolt, Connecting rod                                                                                                                                                                                                                                                                                                                                                                                                                                                                                                                                                                                                                                                                                                                                                                                                                                                                                                                                                                                                                                                                                                                                                                                                                                                                                                                                                                                                                                                                                                                                                                                                                                                                                                                                                                                                                                                                                                                                                                                                                                                                                                           |
|     | 26073           | Washer, Connecting rod                                                                                                                                                                                                                                                                                                                                                                                                                                                                                                                                                                                                                                                                                                                                                                                                                                                                                                                                                                                                                                                                                                                                                                                                                                                                                                                                                                                                                                                                                                                                                                                                                                                                                                                                                                                                                                                                                                                                                                                                                                                                                                         |
|     | 28264           | Nut Assy., Lock                                                                                                                                                                                                                                                                                                                                                                                                                                                                                                                                                                                                                                                                                                                                                                                                                                                                                                                                                                                                                                                                                                                                                                                                                                                                                                                                                                                                                                                                                                                                                                                                                                                                                                                                                                                                                                                                                                                                                                                                                                                                                                                |
| 21  | 32150           | Camshaft (MCR)                                                                                                                                                                                                                                                                                                                                                                                                                                                                                                                                                                                                                                                                                                                                                                                                                                                                                                                                                                                                                                                                                                                                                                                                                                                                                                                                                                                                                                                                                                                                                                                                                                                                                                                                                                                                                                                                                                                                                                                                                                                                                                                 |
| 22  | 31939           | Lifter, Valve                                                                                                                                                                                                                                                                                                                                                                                                                                                                                                                                                                                                                                                                                                                                                                                                                                                                                                                                                                                                                                                                                                                                                                                                                                                                                                                                                                                                                                                                                                                                                                                                                                                                                                                                                                                                                                                                                                                                                                                                                                                                                                                  |
|     | 32816           | Cylinder Cover (Incl.4,25,26A,28,30,3 4 & 43)                                                                                                                                                                                                                                                                                                                                                                                                                                                                                                                                                                                                                                                                                                                                                                                                                                                                                                                                                                                                                                                                                                                                                                                                                                                                                                                                                                                                                                                                                                                                                                                                                                                                                                                                                                                                                                                                                                                                                                                                                                                                                  |
|     | 31956A          | * Gasket, Cylinder cover                                                                                                                                                                                                                                                                                                                                                                                                                                                                                                                                                                                                                                                                                                                                                                                                                                                                                                                                                                                                                                                                                                                                                                                                                                                                                                                                                                                                                                                                                                                                                                                                                                                                                                                                                                                                                                                                                                                                                                                                                                                                                                       |
|     | 29673           | * Gasket, Oil fill                                                                                                                                                                                                                                                                                                                                                                                                                                                                                                                                                                                                                                                                                                                                                                                                                                                                                                                                                                                                                                                                                                                                                                                                                                                                                                                                                                                                                                                                                                                                                                                                                                                                                                                                                                                                                                                                                                                                                                                                                                                                                                             |
|     | 35499           | "O" Ring                                                                                                                                                                                                                                                                                                                                                                                                                                                                                                                                                                                                                                                                                                                                                                                                                                                                                                                                                                                                                                                                                                                                                                                                                                                                                                                                                                                                                                                                                                                                                                                                                                                                                                                                                                                                                                                                                                                                                                                                                                                                                                                       |
|     | 33069           | Dipstick (Incl. 25A)                                                                                                                                                                                                                                                                                                                                                                                                                                                                                                                                                                                                                                                                                                                                                                                                                                                                                                                                                                                                                                                                                                                                                                                                                                                                                                                                                                                                                                                                                                                                                                                                                                                                                                                                                                                                                                                                                                                                                                                                                                                                                                           |
|     | 32426           | Spacer, Governor rod                                                                                                                                                                                                                                                                                                                                                                                                                                                                                                                                                                                                                                                                                                                                                                                                                                                                                                                                                                                                                                                                                                                                                                                                                                                                                                                                                                                                                                                                                                                                                                                                                                                                                                                                                                                                                                                                                                                                                                                                                                                                                                           |
|     | 650588          | Screw, 1/4-20 x 2"                                                                                                                                                                                                                                                                                                                                                                                                                                                                                                                                                                                                                                                                                                                                                                                                                                                                                                                                                                                                                                                                                                                                                                                                                                                                                                                                                                                                                                                                                                                                                                                                                                                                                                                                                                                                                                                                                                                                                                                                                                                                                                             |
|     | 31927           | Oil Drain Plug                                                                                                                                                                                                                                                                                                                                                                                                                                                                                                                                                                                                                                                                                                                                                                                                                                                                                                                                                                                                                                                                                                                                                                                                                                                                                                                                                                                                                                                                                                                                                                                                                                                                                                                                                                                                                                                                                                                                                                                                                                                                                                                 |
|     | 31968           | Link, Governor                                                                                                                                                                                                                                                                                                                                                                                                                                                                                                                                                                                                                                                                                                                                                                                                                                                                                                                                                                                                                                                                                                                                                                                                                                                                                                                                                                                                                                                                                                                                                                                                                                                                                                                                                                                                                                                                                                                                                                                                                                                                                                                 |
|     | 650451          | Screw, 1/4-20 x 1"                                                                                                                                                                                                                                                                                                                                                                                                                                                                                                                                                                                                                                                                                                                                                                                                                                                                                                                                                                                                                                                                                                                                                                                                                                                                                                                                                                                                                                                                                                                                                                                                                                                                                                                                                                                                                                                                                                                                                                                                                                                                                                             |
|     | 31964           | Clamp, Governor lever                                                                                                                                                                                                                                                                                                                                                                                                                                                                                                                                                                                                                                                                                                                                                                                                                                                                                                                                                                                                                                                                                                                                                                                                                                                                                                                                                                                                                                                                                                                                                                                                                                                                                                                                                                                                                                                                                                                                                                                                                                                                                                          |
|     | 29193           | Ring, Retaining                                                                                                                                                                                                                                                                                                                                                                                                                                                                                                                                                                                                                                                                                                                                                                                                                                                                                                                                                                                                                                                                                                                                                                                                                                                                                                                                                                                                                                                                                                                                                                                                                                                                                                                                                                                                                                                                                                                                                                                                                                                                                                                |
|     | 31963           | Lever, Governor adjusting                                                                                                                                                                                                                                                                                                                                                                                                                                                                                                                                                                                                                                                                                                                                                                                                                                                                                                                                                                                                                                                                                                                                                                                                                                                                                                                                                                                                                                                                                                                                                                                                                                                                                                                                                                                                                                                                                                                                                                                                                                                                                                      |
|     | 650518          | Lockwasher                                                                                                                                                                                                                                                                                                                                                                                                                                                                                                                                                                                                                                                                                                                                                                                                                                                                                                                                                                                                                                                                                                                                                                                                                                                                                                                                                                                                                                                                                                                                                                                                                                                                                                                                                                                                                                                                                                                                                                                                                                                                                                                     |
|     | 650544          | Screw, 10-24 x 7/8"                                                                                                                                                                                                                                                                                                                                                                                                                                                                                                                                                                                                                                                                                                                                                                                                                                                                                                                                                                                                                                                                                                                                                                                                                                                                                                                                                                                                                                                                                                                                                                                                                                                                                                                                                                                                                                                                                                                                                                                                                                                                                                            |
|     | 7975            | Nut, 10-24                                                                                                                                                                                                                                                                                                                                                                                                                                                                                                                                                                                                                                                                                                                                                                                                                                                                                                                                                                                                                                                                                                                                                                                                                                                                                                                                                                                                                                                                                                                                                                                                                                                                                                                                                                                                                                                                                                                                                                                                                                                                                                                     |
|     |                 |                                                                                                                                                                                                                                                                                                                                                                                                                                                                                                                                                                                                                                                                                                                                                                                                                                                                                                                                                                                                                                                                                                                                                                                                                                                                                                                                                                                                                                                                                                                                                                                                                                                                                                                                                                                                                                                                                                                                                                                                                                                                                                                                |