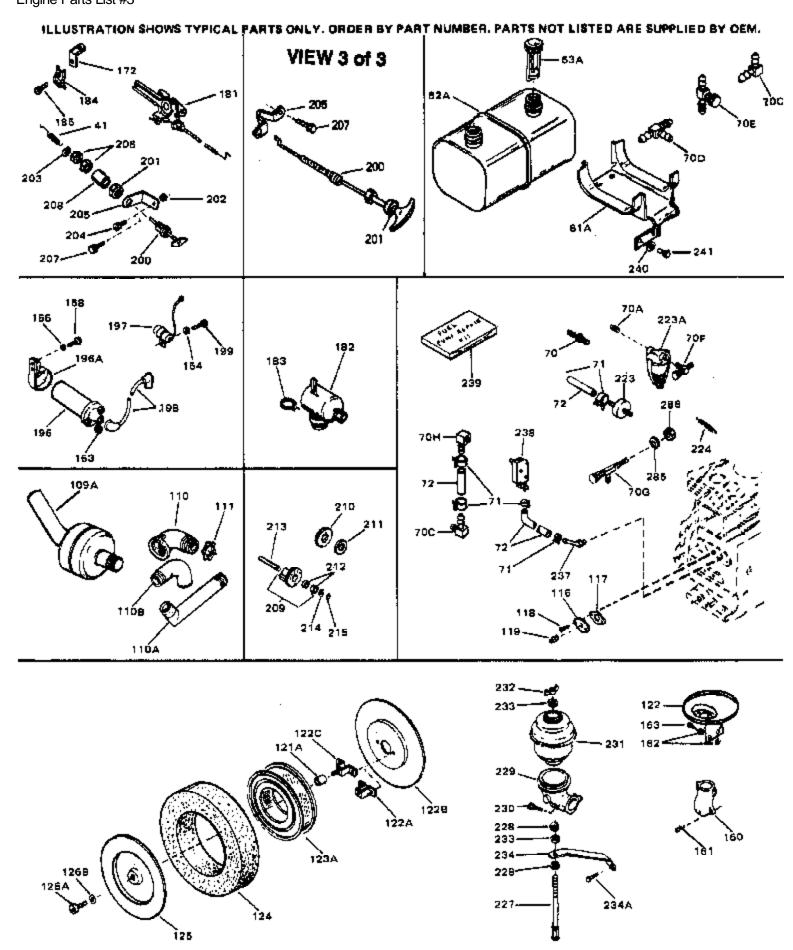

| 261   | 650489      |     | Screw, 1/4-20 x 5/8"                                                              |
| 261A  | 650669      |     | Screw, 5/16-18 x 1-1/4"                                                           |
| 262   | 610760      |     | Solid State Transformer Ass'y.(Incl.1 73,266)                                     |
|       | 650561      |     | Screw, 1/4-20 x 5/8"                                                              |
|       | 610750      |     | Grommet, Lead wire                                                                |
|       | 730198      |     | Starter Switch Kit(Incl. 287-298) (As req.)                                       |
| 277   | 30831       |     | Ground Wire (Incl. 75)                                                            |



www.mymowerparts.com

## 

| Ref # | Part Number Qty | Description                                    |
|-------|-----------------|------------------------------------------------|
| 41    | 31967           | Spring, Governor                               |
| 62A   | 31977           | Fuel Tank (Incl. 63)                           |
| 70    | 29634           | Fitting, Fuel line                             |
| 71    | 26460           | Clamp, Fuel line (Use as required)             |
| 72    | 29774           | Fuel Line (Braided) (8.25") (Use as r equired) |
| 72    | 30705           | Fuel Line (Braided) (16") (Use as req uired)   |
| 72    | 30962           | Fuel Line (Braided) (32") (Use as req uired)   |
| 72    | 30965           | Fuel Line (Braided) (48") (Use as req uired)   |
|