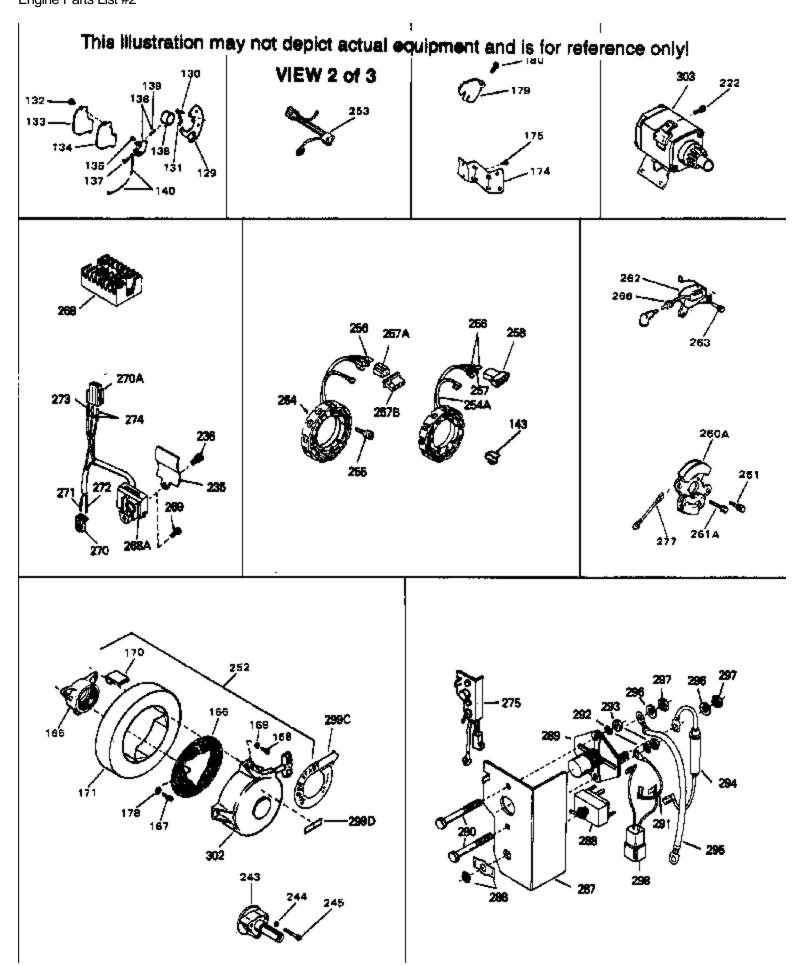

|
| 299B  | 550223      |     | Decal, Name                                                                    |
| 299B  | 32676       |     | Decal, Solid State                                                             |
| 299A  | 31752       |     | Decal, Air cleaner                                                             |
| 299   | 34346       |     | Decal, Instruction                                                             |
| 300   | 32255A      |     | Valve, Seat, Spring & Gasket Assy.                                             |
| 301   | 631564      |     | Carburetor (Incl. 145) (Refer to Division 5, Section A, page 94 for breakdown) |
| 304   | 33237A      |     | * Gasket Set (Incl. items marked *)                                            |



www.mymowerparts.com

For Discount Tecumseh Engine Parts Call 606-678-9623 or 606-561-4983  $\,$  Page 7 of 9 Engine Parts List #2

| Ref # | Part Number | Qty | Description                                                                       |
|-------|-------------|-----|-----------------------------------------------------------------------------------|
| 178   | 27070       |     | Washer, Lock 1/4 E.T. (Use as require d)                                          |
| 178   | 650675      |     | Washer, Flat 1/4 (Use as required)                                                |
| 180   | 650701      |     | Screw, 8-18 x 7/16" (Use as required)                                             |
| 222   | 792028      |     | Screw, 5/16-18 x 7/8" (Use w/32817 st r.motor)