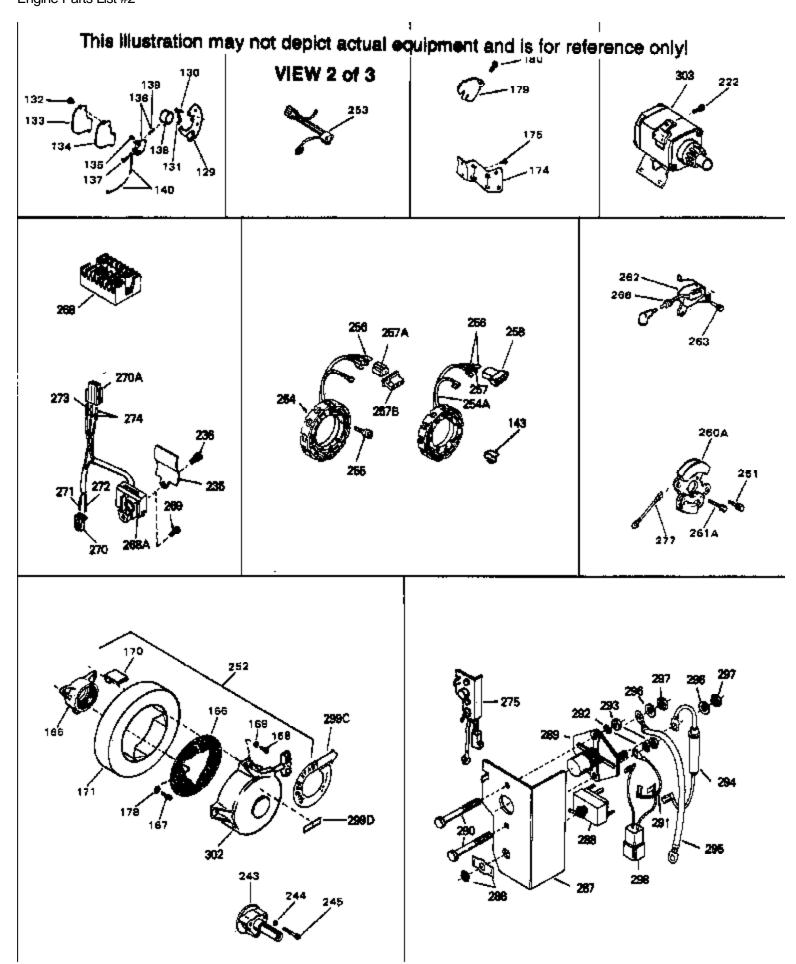

|
|       | 550223          | Decal, Name                                                                    |
|       | 32676           | Decal, Solid State                                                             |
|       | 34346           | Decal, Instruction                                                             |
|       | 31752           | Decal, Air cleaner                                                             |
|       | 32255A          | Valve, Seat, Spring & Gasket Assy.                                             |
| 301   | 631564          | Carburetor (Incl. 145) (Refer to Division 5, Section A, page 94 for breakdown) |
| 304   | 33237A          | * Gasket Set (Incl. items marked *)                                            |



www.mymowerparts.com

## For Discount Tecumseh Engine Parts Call 606-678-9623 or 606-561-4983 $\,$ Page 7 of 9 Engine Parts List #2

| Dof # | Dowt Nivershow | O4. F | Description                                                   |
|-------|----------------|-------|---------------------------------------------------------------|
|       |                |       | Description                                                   |
|       | 27070          |       | Washer, Lock 1/4 E.T. (Use as require d)                      |
| 178   | 650675         | V     | Nasher, Flat 1/4 (Use as required)                            |
| 180   | 650701         | S     | Screw, 8-18 x 7/16" (Use as required)                         |
| 222   | 792028         | S     | Screw, 5/16-18 x 7/8" (Use w/32817 s