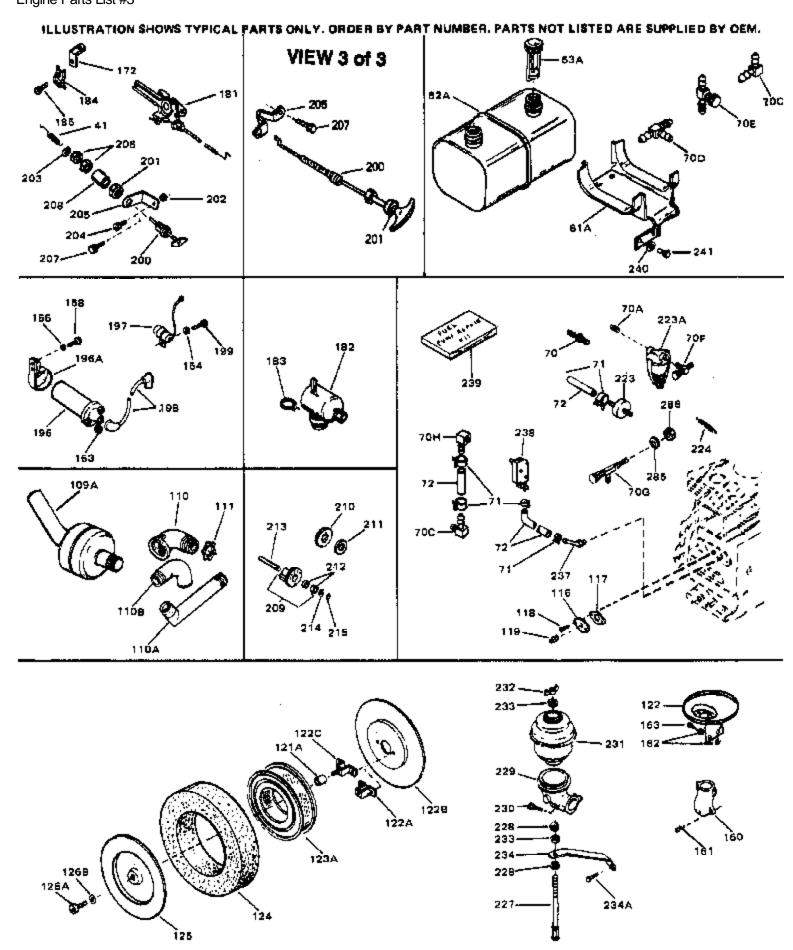

|
| 261   | 650489         | S     | Screw, 1/4-20 x 5/8"                                          |
| 261A  | 650669         | S     | Screw, 5/16-18 x 1-1/4"                                       |
| 262   | 610760         | S     | Solid State Transformer Ass'y.(Incl.1 73,266)                 |
| 263   | 650561         |       | Screw, 1/4-20 x 5/8"                                          |
| 266   | 610750         |       | Grommet, Lead wire                                            |
|       | 730198         |       | Starter Switch Kit(Incl. 287-298) (As req.)                   |
|       | 30831          |       | Ground Wire (Incl. 75)                                        |
|       |                |       | ,                                                             |



www.mymowerparts.com

## For Discount Tecumseh Engine Parts Call 606-678-9623 or 606-561-4983 $\,$ Page 9 of 9 Engine Parts List #3

| Def # | Dout Ni week ou | Description                                    |
|-------|-----------------|------------------------------------------------|
| Rei # | Part Number Qty | Description                                    |
| 41    | 31967           | Spring, Governor                               |
| 62A   | 31977           | Fuel Tank (Incl. 63)                           |
| 70    | 29634           | Fitting, Fuel line                             |
| 71    | 26460           | Clamp, Fuel line (Use as required)             |
| 72    | 29774           | Fuel Line (Braided) (8.25") (Use as r equired) |
| 72    | 30705           | Fuel Line (Braided) (