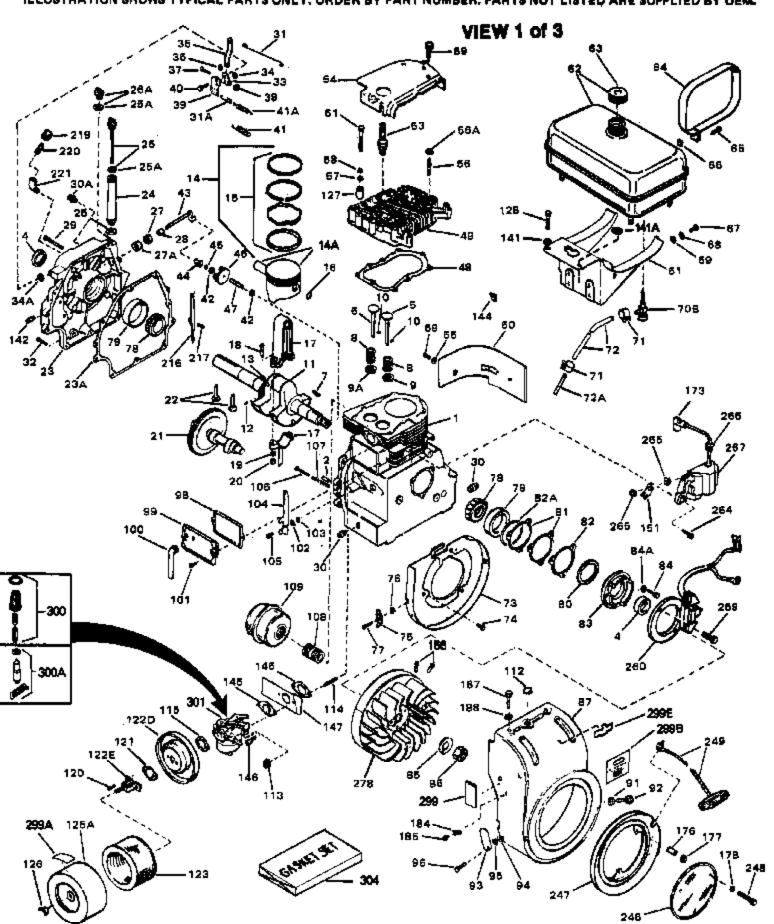

ILLUSTRATION SHOWS TYPICAL PARTS ONLY, ORDER BY PART NUMBER, PARTS NOT LISTED ARE SUPPLIED BY DEML

www.mymowerparts.com

| Ref # | Part Number Qty | Description                                                      |
|-------|-----------------|------------------------------------------------------------------|
|       | 33039           | Cylinder (Incl.2,4,30,47,119) (3-5/16 ")                         |
|       |                 |                                                                  |
|       | 27652           | Pin, Dowel                                                       |
|       | 31950           | Seal, Oil                                                        |
|       | 31940           | Intake Valve (Std.)                                              |
|       | 31941           | Intake Valve (1/32" OS) (Incl. 9)                                |
|       | 31942           | Exhaust Valve (Std.)                                             |
| 6     | 31943           | Exhaust Valve (1/32" OS) (Incl. 9)                               |
| 7     | 650592          | Key, Flywheel                                                    |
| 8     | 31944           | Spring, Valve                                                    |
| 9A    | 31945           | Cap, Lower valve spring (Std.)                                   |
|       | 31946           | Cap, Lower valve spring (1/32" OS)                               |
|       | 31946           | Cap, Lower valve spring (1/32" OS)                               |
|       | 31945           | Cap, Lower valve spring (Std.)                                   |
|       | 20810           | Pin, Valve spring retainer                                       |
|       | 32059B          | Crankshaft (Incl. 12, 13, 17, 78 & 79 )                          |
|       | 29783           | ,                                                                |
|       |                 | Pin, Crankshaft gear                                             |
|       | 31931           | Gear, Crankshaft  Pieter & Pie Apply (Ctd.) (Incl. 46) (2. 5/46) |
|       | 32001C          | Piston & Pin Ass'y. (Std.)(Incl.16)(3 -5/16")                    |
|       | 32002B          | Piston & Pin Ass'y. (.010" OS) (Incl. 16)                        |
|       | 32003B          | Piston & Pin Ass'y. (.020" OS) (Incl. 16)                        |
|       | 32619B          | Piston & Pin Ass'y. (.030" OS) (Incl. 16)                        |
|       | 34508           | Piston, Pin & Ring Set (Std.) (3-5/16 "Bore)                     |
| 14    | 34509           | Piston, Pin & Ring Set (.010" OS)                                |
| 14    | 34510           | Piston, Pin & Ring Set (.020" OS)                                |
| 14    | 34850           | Piston, Pin & Ring Set (.030" OS)                                |
| 14    | 34523           | Piston, Pin & Ring Set (.040" OS)                                |
| 14    | 32620B          | Piston & Pin Ass'y. (.040" OS) (Incl. 16)                        |
|       | 32004           | Ring Set (Std.) (3-5/16" Bore)                                   |
|       | 32005           | Ring Set (.010" OS)                                              |
|       | 32006           | Ring Set (.020" OS)                                              |
|       | 32623           | Ring Set (.030" OS)                                              |
|       | 32624           | Ring Set (.040" OS)                                              |
|       | 32321           | Re-Ringing Set, Piston                                           |
|       | 31919           | Ring, Piston pin retaining                                       |
|       |                 | O                                                                |
|       | 33093A          | Connecting Rod Ass'y.(Std.)(Incl.18, 19 & 20)                    |
|       | 34383           | Connecting Rod Assy.(.010" US)(Incl.1 8,19,20)                   |
|       | 34384           | Connecting Rod Assy.(.020" US)(Incl.1 8,19,20)                   |
|       | 32077           | Bolt, Connecting rod                                             |
|       | 26073           | Washer, Connecting rod                                           |
|       | 28264           | Nut Assy., Lock                                                  |
|       | 32150           | Camshaft (MCR)                                                   |
|       | 31939           | Lifter, Valve                                                    |
|       | 32816           | Cylinder Cover (Incl.4,25,26A,28,30,3 4 & 43)                    |
| 23A   | 31956A          | * Gasket, Cylinder cover                                         |
| 25A   | 29673           | * Gasket, Oil fill                                               |
| 25A   | 35499           | "O" Ring                                                         |
| 26    | 33069           | Dipstick (Incl. 25A)                                             |
|       | 32426           | Spacer, Governor rod                                             |
|       | 650588          | Screw, 1/4-20 x 2"                                               |
|       | 31927           | Oil Drain Plug                                                   |
|       | 31968           | Link, Governor                                                   |
|       | 650451          | Screw, 1/4-20 x 1"                                               |
|       | 31964           | Clamp, Governor lever                                            |
|       | 29193           | Ring, Retaining                                                  |
|       |                 |                                                                  |
|       | 31963<br>650518 | Lever, Governor adjusting                                        |
|       | 650518          | Lockwasher                                                       |
|       | 650544          | Screw, 10-24 x 7/8"                                              |
| 38    | 7975            | Nut, 10-24 <sub>2</sub>                                          |

www.mymowerparts.com

| Ref # | Part Number | Qty | Description                                                    |
|-------|-------------|-----|----------------------------------------------------------------|
|       | 31965       | Qty | Plate, Governor spring                                         |
|       |             |     |                                                                |
|       | 30312       |     | Screw, 10-32 x 1/2"                                            |
|       | 31967       |     | Spring, Governor                                               |
|       | 30590A      |     | Washer, Flat                                                   |
|       | 32425       |     | Rod Assy., Governor                                            |
| 44    | 31948       |     | Spool, Governor                                                |
| 45    | 29193       |     | Ring, Retaining                                                |
| 46    | 31947       |     | Gear Assy., Governor                                           |
|       | 31930       |     | Shaft, Mechanical Governor                                     |
|       | 32000A      |     | * Gasket, Cylinder head                                        |
|       | 33034       |     | Head, Cylinder                                                 |
|       | 650694A     |     | Screw, 5/16-18 x 2" (Use as required)                          |
|       | 650711      |     |                                                                |
|       |             |     | Screw, 5/16-18 x 1-5/8" (Use as requi red)                     |
|       | 650628A     |     | Screw, 5/16-18 x 2-3/8" (Use as requi red)                     |
|       | 650695A     |     | Screw, 5/16-18 x 2-1/4" (Use as requi red)                     |
|       | 650714      |     | Screw, 5/16-18 x 1-5/8" (Use as requi red)                     |
|       | 650697A     |     | Screw, 5/16-18 x 2-1/2" (Use as requi red)                     |
| 51    | 650692      |     | Screw, 5/16-18 x 1-3/4" (Use as requi red)                     |
| 51    | 650603      |     | Screw, 5/16-18 x 5/8" (Use as require d)                       |
| 53    | 33636       |     | Resistor Spark Plug (RJ-8C)                                    |
|       | 34251       |     | Resistor Spark Plug (RJ-17LM)                                  |
|       | 33035       |     | Cover, Cylinder head                                           |
|       | 28537       |     | Washer, Plain                                                  |
|       | 650691      |     | Washer, Flat (Use as required)                                 |
|       |             |     |                                                                |
|       | 650690      |     | Washer, Belleville (Use as required)                           |
|       | 8274        |     | Washer, Lock (Use as required)                                 |
|       | 650128      |     | Screw, 10-24 x 1/2"                                            |
|       | 31976       |     | Extension, Blower housing                                      |
|       | 31978       |     | Bracket, Fuel tank                                             |
| 63    | 410144B     |     | Fuel Cap (White Plastic)(Std.)(As req uired)                   |
| 63    | 34210       |     | Fuel Cap (Red Plastic) (Spurt resistant, High profile) (Use as |
|       |             |     | required)                                                      |
| 64    | 31979       |     | Stran Fuel tank                                                |
|       |             |     | Strap, Fuel tank                                               |
|       | 650451      |     | Screw, 1/4-20 x 1"                                             |
|       | 650456      |     | Nut, Flange whiz-lock, 1/4-20                                  |
|       | 650517      |     | Screw, 1/4-20 x 27/32" (Use as requir ed)                      |
|       | 650561      |     | Screw, 1/4-20 x 5/8" (Use as required )                        |
|       | 30063       |     | Screw, 1/4-20 x 1/2" (Use as required )                        |
| 67    | 792028      |     | Screw, 5/16-18 x 7/8" (Use as require d)                       |
| 68    | 8345        |     | Washer, Flat                                                   |
| 69    | 8303        |     | Lockwasher                                                     |
| 70B   | 29683       |     | Strainer & Shut-off, Fuel                                      |
|       | 26460       |     | Clamp, Fuel line (Use as required)                             |
|       | 29774       |     | Fuel Line (Braided) (8.25") (Use as r equired)                 |
|       | 30705       |     | Fuel Line (Braided) (16") (Use as required)                    |
|       | 30962       |     | Fuel Line (Braided) (32") (Use as req uired)                   |
|       |             |     |                                                                |
|       | 30965       |     | Fuel Line (Braided) (48") (Use as req uired)                   |
|       | 31975       |     | Baffle, Blower housing                                         |
|       | 650561      |     | Screw, 1/4-20 x 5/8"                                           |
|       | 33356       |     | Terminal                                                       |
| 76    | 28545       |     | Grommet, Plastic                                               |
| 77    | 650760      |     | Screw, 8-32 x 3/8"                                             |
|       | 31932       |     | Bearing, Tapered roller                                        |
|       | 31928       |     | Cup, Bearing                                                   |
| . 3   | -           |     | 17 3                                                           |