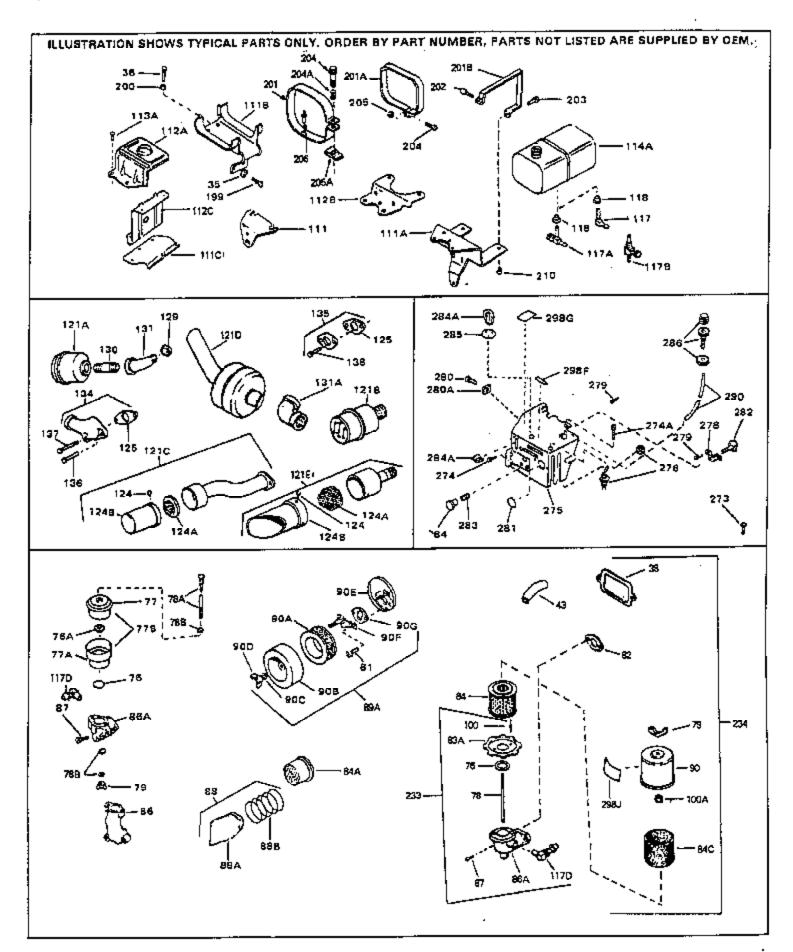

| Ref # Part Num                   | nber Qty                                | Description                                                                         |
|----------------------------------|-----------------------------------------|-------------------------------------------------------------------------------------|
| 1 33311B                         | ilioi Qiy                               | Cylinder (Incl. 2,3,4,5,184) (2-5/8" Bore)                                          |
| 2 27652                          |                                         | Pin, Dowel                                                                          |
| 3 27642                          |                                         | Plug, Oil drain, 1/4-18                                                             |
| 4 27876B                         |                                         | Seal, Oil                                                                           |
| 5 32783                          |                                         | Intake Valve (Std.) (Incl. 9)                                                       |
| 5 32784                          |                                         | Intake Valve (1/32" OS) (Incl. 9)                                                   |
| 6 27878A                         |                                         | Exhaust Valve (Std.)                                                                |
| 6 27880A                         |                                         | Exhaust Valve (1/32" OS) (Incl. 9)                                                  |
| 7 27882                          |                                         | Cap, Upper valve spring                                                             |
| 8 27881                          |                                         | Spring, Valve                                                                       |
| 9 32581                          |                                         | Cap, Lower valve spring                                                             |
| 11 30799                         |                                         | Crankshaft (Incl. 12 & 13)                                                          |
| 12 29783                         |                                         | Pin, Crankshaft gear Used in early production. This gear is                         |
|                                  |                                         | serviceable ONLY when itis pinned to the crankshaft.                                |
| 13 27884                         |                                         | Gear, Crankshaft Used in early production. This gear is                             |
|                                  |                                         | serviceable ONLY when itis pinned to the crankshaft.                                |
| 14 34531                         |                                         | Piston, Pin & Ring Set (Std.) (2-5/8" Bore)                                         |
| 14 34532                         |                                         | Piston, Pin & Ring Set (.010" OS)                                                   |
| 14 34533                         |                                         | Piston, Pin & Ring Set (.020" OS)                                                   |
| 14A 33312B                       |                                         | Piston & Pin Ass'y. (Std.)(2-5/8")(In cl.16)                                        |
| 14A 33313B<br>14A 33314B         |                                         | Piston & Pin Ass'y. (.010" OS) (Incl. 16) Piston & Pin Ass'y. (.020" OS) (Incl. 16) |
| 15 34854                         |                                         | Ring Set (Std.) (2-5/8" Bore)                                                       |
| 15 34855                         |                                         | Ring Set (.010" OS)                                                                 |
| 15 34856                         |                                         | Ring Set (.020" OS)                                                                 |
| 16 27888                         |                                         | Ring, Piston pin retaining                                                          |
| 17 31380C                        |                                         | Rod Assy., Connecting (Incl. 18)                                                    |
| 18A 30682                        |                                         | Bolt, Connecting rod (Early productio n)                                            |
| 18 650662C                       |                                         | Screw, Connecting rod (Late productio n)                                            |
| 19 26073                         |                                         | Connecting rod bolt washer (Early pro duction)                                      |
| 20 28264                         |                                         | Connecting rod nut (Used on early pro duction)                                      |
| 21 33985                         |                                         | Camshaft (Extended)                                                                 |
| 22 34034                         |                                         | Lifter, Valve                                                                       |
| 23 31720A                        |                                         | Cylinder Cover (Incl. 24, 24A, 27 & 1 05)                                           |
| 24A 28926                        |                                         | Seal, Oil                                                                           |
| 24 28427<br>26 30684             |                                         | Seal, Oil * Gasket Cylinder cover                                                   |
| 26 3066 <del>4</del><br>27 31546 |                                         | * Gasket, Cylinder cover<br>Bushing, Crankshaft                                     |
| 27 31346<br>28 650488            |                                         | Screw, 1/4-20 x 1-1/4"                                                              |
| 29 650493                        |                                         | Screw, 1/4-20 x 1-1/4<br>Screw, 1/4-20 x 1-3/4"                                     |
| 30 650489                        |                                         | Screw, 1/4-20 x 5/8"                                                                |
| 31 30939A                        |                                         | Cover, Cylinder head                                                                |
| 32 28938C                        |                                         | * Gasket, Cylinder head                                                             |
| 33 30938A                        |                                         | Head, Cylinder (Incl. 3 of 36)                                                      |
| 34 33636                         |                                         | Resistor Spark Plug                                                                 |
| 35 26073                         |                                         | Washer, Flat (Use as required)                                                      |
| 35 650570                        |                                         | Washer, Flat (Use as required)                                                      |
| 35 650691                        |                                         | Washer, Flat (Use as required)                                                      |
| 36 650697A                       |                                         | Screw, 5/16-18 x 2-1/2" (Use as requi red)                                          |
| 36 650695A                       |                                         | Screw, 5/16-18 x 2-1/4" (Use as required)                                           |
| 36 650694A                       |                                         | Screw, 5/16-18 x 2" (Use as required)                                               |
| 37 650128<br>37 650507           |                                         | Screw, 10-24 x 1/2" (Use as required)                                               |
| 37 650597<br>38 27896A           |                                         | Screw, 10-24 x 5/8" (Use as required)  * Gasket, Breather cover                     |
| 38 27696A<br>39 28423            |                                         | Body, Breather                                                                      |
| 40 28424                         |                                         | Element, Breather                                                                   |
| 41 28425                         |                                         | Cover, Valve spring                                                                 |
| +1 20 <del>1</del> 20            | 111111111111111111111111111111111111111 | 2442 0444 C 2 0 122                                                                 |

www.mymowerparts.com

|     | Part Number<br>27915A | Qty | Description * Gasket, Intake                              |
|-----|-----------------------|-----|-----------------------------------------------------------|
| 46  | 30195A                |     | Flange, Carburetor (Incl. 79 & 80)                        |
| 48  | 30196                 |     | Screw, 5/16-18 x 3/4"                                     |
| 49  | 29918                 |     | Lockwasher                                                |
|     | 650548                |     | Screw, 8-32 x 5/16"                                       |
|     | 30319                 |     | Rivet, Split (Used on early productio n)                  |
|     | 32326A                |     | Lever, Governor (New lever does not need 1 of Ref         |
|     |                       |     | #49,51,53,54,132,133)                                     |
|     |                       |     |                                                           |
|     | 30322                 |     | Lock Nut, 8-32 (Use as required)                          |
|     | 29916                 |     | Clamp, Governor lever (Use as require d)                  |
|     | 30205                 |     | Bracket, Adjusting                                        |
|     | 30824                 |     | Link, Throttle                                            |
|     | 29216                 |     | Locknut, 10-32                                            |
|     | 29752                 |     | Nut & Lockwasher, 1/4-28                                  |
|     | 650572                |     | Screw, 1/4-28 x 1-1/8"                                    |
|     | 29826                 |     | Screw, 10-32 x 3/4"                                       |
|     | 29642                 |     | Ring, Retaining                                           |
| 63  | 30699B                |     | Rod Assy., Governor (This one piece gov. rod is no longer |
|     |                       |     | used. It is replaced by 30699C assy., Ref.#63A)           |
| 63A | 30699C                |     | Rod Assy., Governor (Incl. 64 & 65)                       |
|     | 30700                 |     | Yoke, Governor                                            |
|     | 650494                |     | Screw, 6-40 x 5/16"                                       |
|     | 34011A                |     | Dipstick (Incl. 68)                                       |
|     | 33893A                |     | Oil Fill Tube                                             |
|     | 33590                 |     | "O" Ring                                                  |
|     | 29747B                |     | Screw, 5/16-24 x 21/32"                                   |
|     | 32158E                |     | Blower Hsg. (For elec.starter)(Incl.1 89,190)             |
|     | 29536                 |     | Baffle, Blower housing                                    |
|     | 650561                |     | Screw, 1/4-20 x 5/8"                                      |
|     | 31688A                |     | * Gasket, Carburetor                                      |
| 81A | 650152                |     | Screw, 8-32 x 3/8"                                        |
| 81  | 30196                 |     | Screw, 5/16-18 x 3/4" (Use as require d)                  |
| 81  | 28820                 |     | Screw, 10-32 x 1/2" (Use as required)                     |
| 81  | 650521                |     | Screw, 10-32 x 1-1/8" (Use as require d)                  |
| 82  | 27272A                |     | * Gasket, Air cleaner                                     |
| 83  | 31691                 |     | Bracket, Air cleaner                                      |
| 84B | 30727                 |     | Element, Air cleaner                                      |
| 85  | 31715                 |     | Body, Air cleaner                                         |
| 89  | 730127                |     | Air Cleaner Ass'y. (Incl. 81,81A,82,83,84,85,90G & 298B)  |
|     |                       |     | (Use as required)                                         |
| QR  | 28569                 |     | Compression Spring (Used with 29500 screw)(Use as         |
| 30  | 20009                 |     | required)                                                 |
|     |                       |     | • ,                                                       |
| 98  | 32924                 |     | Compression Spring (Used with 650688 screw) (Use as       |
|     |                       |     | required)                                                 |
| 98  | 31342                 |     | Compression Spring (Used with 650549 screw) (Use as       |
| 00  | 0.0.2                 |     | required)                                                 |
|     |                       |     | • •                                                       |
|     | 29500                 |     | Screw, 8-32 x 3/4" (Use as required)                      |
|     | 650688                |     | Screw, 10-32 x 1 (Use as required)                        |
|     | 650549                |     | Screw, 5-40 x 7/16" (Use as required)                     |
|     | 30884                 |     | Key, Flywheel                                             |
|     | 31843A                |     | Bracket, Governor gear                                    |
|     | 650836                |     | Screw, 10-24 x 1/2"                                       |
|     | 31845                 |     | Shaft, Mechanical governor                                |
|     | 30590A                |     | Washer, Flat                                              |
| 107 | 30591                 |     | Gear Assy., Governor (Incl. 106)                          |

## www.mymowerparts.com

| 108<br>109<br>113A<br>113<br>114<br>115                                                                                                  | Part Number 30588A 29193 650665 650561 35584 410144B 33032                                                                                                                                                                | Qty | Description  Spool, Governor Ring, Retaining Screw, 1/4-15 x 3/4" Screw, 1/4-20 x 5/8" Fuel Tank (Incl. 115 & 120) Fuel Cap (White Plastic)(Standard)(As req.) Fuel Cap (Red Plastic) (Spurt Resistant, Low Profile) (Use as required)                                                                                                                                                                                                                                                                                                                                                                                                                                                                                                                                                                                                                                                     |
|------------------------------------------------------------------------------------------------------------------------------------------|---------------------------------------------------------------------------------------------------------------------------------------------------------------------------------------------------------------------------|-----|--------------------------------------------------------------------------------------------------------------------------------------------------------------------------------------------------------------------------------------------------------------------------------------------------------------------------------------------------------------------------------------------------------------------------------------------------------------------------------------------------------------------------------------------------------------------------------------------------------------------------------------------------------------------------------------------------------------------------------------------------------------------------------------------------------------------------------------------------------------------------------------------|
| 115                                                                                                                                      | 34210                                                                                                                                                                                                                     |     | Fuel Cap (Red Plastic) (Spurt Resistant, High Profile) (Use as required)                                                                                                                                                                                                                                                                                                                                                                                                                                                                                                                                                                                                                                                                                                                                                                                                                   |
| 119 119 120 125 126 132 132 144 146 147 148 186 193 226 229 230 232 262 264 265 266 267 298 298B 298A 298A 298A 298A 298A 298A 298A 298A | 29774 30705 30962 26460 27930A 30196 650548 650139 650542 29538 650128 30622A 27275 29443 610118 610973 28942 27793 34235 29716 32125 590417 650815 8116 34346 31752 550223 33310 31517 32173 30547A 30548B 631021 631824 |     | Fuel Line (Braided 8.25") (Use as required) Fuel Line (Braided 16") (Use as requi red) Fuel Line (Braided 32") (Use as requi red) Clamp, Fuel line (Use as required) * Gasket, Exhaust Screw, 5/16-18 x 3/4" Screw, 8-32 x 5/16" (Early production) Screw, 8-32 x 1/2" (Early production) Screw, 5/16-18 x 3/4" Base, Engine mounting Screw, 10-24 x 1/2" Extension, Blower housing Clip, Wire (Use as required) Clip, Fuel line (Use as required) Cover, Spark plug Terminal Assy. Screw, 10-32 x 3/8" Clip, Conduit Ground Wire Screw, 1/4-28 x 7/16" Cup, Starter Screen, Starter cup Washer, Belleville Nut, Hex Decal, Instruction Decal, Air cleaner Decal, Air cleaner Decal, 5 HP Mini-Bike (Use as required) Decal, H.P. (5 H.P.) (Use as required) Contact Assy., Breaker Condenser Inlet Needle, Seat & Clip Assy. Carburetor (Incl. 75 & 301) (Refer to Division 5, Section A, |
|                                                                                                                                          | 610689A                                                                                                                                                                                                                   |     | page 206for breakdown)  Magneto NOTE: The complete magneto is not available as an assembly. The magneto number is shown for reference purposes only. Order component parts individually, as shown in parts list. (Refer to Division 5, Section B, page 24                                                                                                                                                                                                                                                                                                                                                                                                                                                                                                                                                                                                                                  |
| 306                                                                                                                                      | 590420                                                                                                                                                                                                                    |     | for breakdown)  Rewind Starter (Refer to Division 5, Section C, page 25 for breakdown)                                                                                                                                                                                                                                                                                                                                                                                                                                                                                                                                                                                                                                                                                                                                                                                                     |
| 310                                                                                                                                      | 33235A                                                                                                                                                                                                                    |     | * Gasket Set (Incl. items marked *)                                                                                                                                                                                                                                                                                                                                                                                                                                                                                                                                                                                                                                                                                                                                                                                                                                                        |