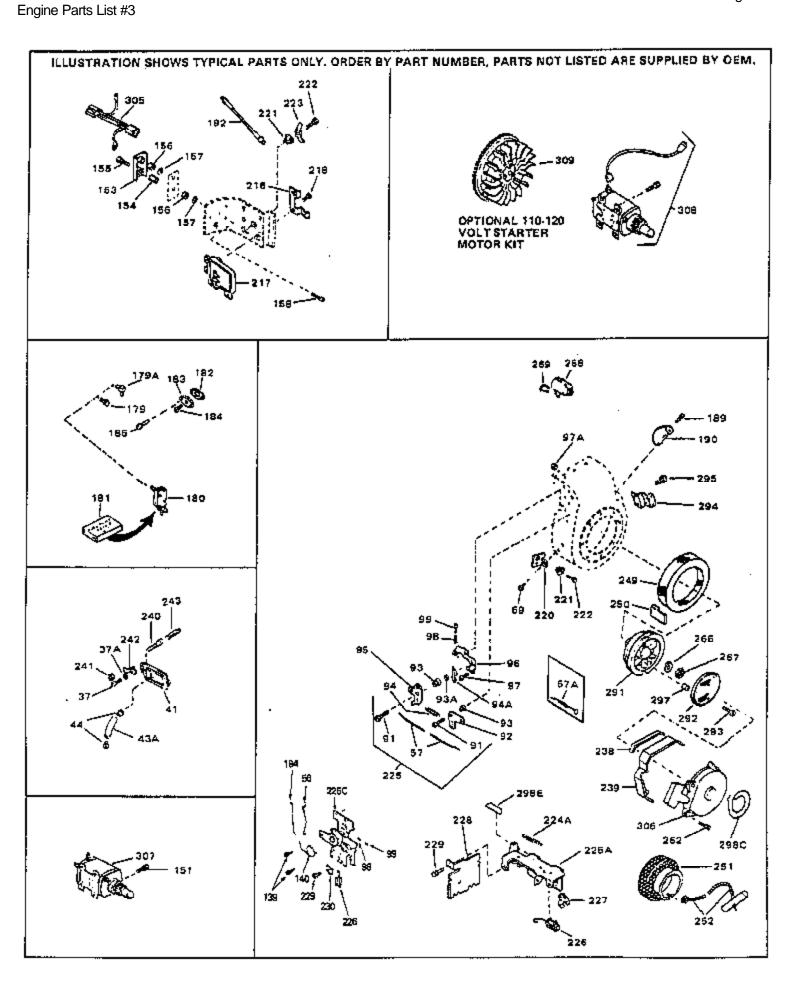

## For Discount Tecumseh Engine Parts Call 606-678-9623 or 606-561-4983 Page 8 of 8

Engine Parts List #3

| Ref # | Part Number Q | y Description                                                                                                                                                                                                                                                                                             |
|-------|---------------|-----------------------------------------------------------------------------------------------------------------------------------------------------------------------------------------------------------------------------------------------------------------------------------------------------------|
|       | 27261         | Washer, Flat (Use as required)                                                                                                                                                                                                                                                                            |
|       | 650128        | Screw, 10-24 x 1/2" (Use as required)                                                                                                                                                                                                                                                                     |
| 37    | 650597        | Screw, 10-24 x 5/8" (Use as required)                                                                                                                                                                                                                                                                     |
|       | 28425         | Cover, Valve spring                                                                                                                                                                                                                                                                                       |
|       | 35350         | Tube, Breather                                                                                                                                                                                                                                                                                            |
|       | 30824         | Link, Throttle                                                                                                                                                                                                                                                                                            |
|       | 29747B        | Screw, 5/16-24 x 21/32"                                                                                                                                                                                                                                                                                   |
| 98    | 28569         | Compression Spring (Used with 29500 screw)(Use as required)                                                                                                                                                                                                                                               |
|       |               | . ,                                                                                                                                                                                                                                                                                                       |
| 98    | 32924         | Compression Spring (Used with 650688 screw) (Use as required)                                                                                                                                                                                                                                             |
| 98    | 31342         | Compression Spring (Used with 650549 screw) (Use as required)                                                                                                                                                                                                                                             |
| 99    | 29500         | Screw, 8-32 x 3/4" (Use as required)                                                                                                                                                                                                                                                                      |
| 99    | 650688        | Screw, 10-32 x 1 (Use as required)                                                                                                                                                                                                                                                                        |
| 99    | 650549        | Screw, 5-40 x 7/16" (Use as required)                                                                                                                                                                                                                                                                     |
| 182   | 32683A        | Gasket, Fuel pump cover (Use as requi red)                                                                                                                                                                                                                                                                |
| 183   | 32955         | Cover, Fuel pump pad (Use as required )                                                                                                                                                                                                                                                                   |
|       | 9556          | Plug, Pipe 1/8-27 (Use as required)                                                                                                                                                                                                                                                                       |
|       | 30063         | Screw, 1/4-20 x 1/2" (Use as required )                                                                                                                                                                                                                                                                   |
| 224A  | 30826         | Spring, Extension                                                                                                                                                                                                                                                                                         |
|       | 730152        | Control Bracket(Incl.91 thru 97)(As r eq.)                                                                                                                                                                                                                                                                |
| 225A  | 33110A        | Control Bracket (Incl. 224A & 226)                                                                                                                                                                                                                                                                        |
|       | 610973        | Terminal Assy.                                                                                                                                                                                                                                                                                            |
|       | 33177         | Terminal (Use as required)                                                                                                                                                                                                                                                                                |
|       | 28942         | Screw, 10-32 x 3/8"                                                                                                                                                                                                                                                                                       |
|       | 27793         | Clip, Conduit                                                                                                                                                                                                                                                                                             |
|       | 29716         | Screw, 1/4-28 x 7/16"                                                                                                                                                                                                                                                                                     |
|       | 650815        | Washer, Belleville                                                                                                                                                                                                                                                                                        |
|       | 8116          | Nut, Hex                                                                                                                                                                                                                                                                                                  |
|       | 33018         | Harness Assy., Adapter (Use as requir ed)                                                                                                                                                                                                                                                                 |
| 306   | 590420        | Rewind Starter (Refer to Division 5, Section C, page 25 for breakdown)                                                                                                                                                                                                                                    |
| 308   | 33328D        | Starter Motor Kit (110-120 Volt) NOTE: This 110-120 volt starter motor kit may have been added to this engine. This can be added only if cylinder has drilled and tapped starter mounting bosses and a ring gear flywheel has been added (see #309). Refer to service number stamped on end cap of motor, |
| 309   | 30811A        | Flywheel (Ring gear flywheel requiredon engines using 110-120 volt starter motor kits listed above.)                                                                                                                                                                                                      |