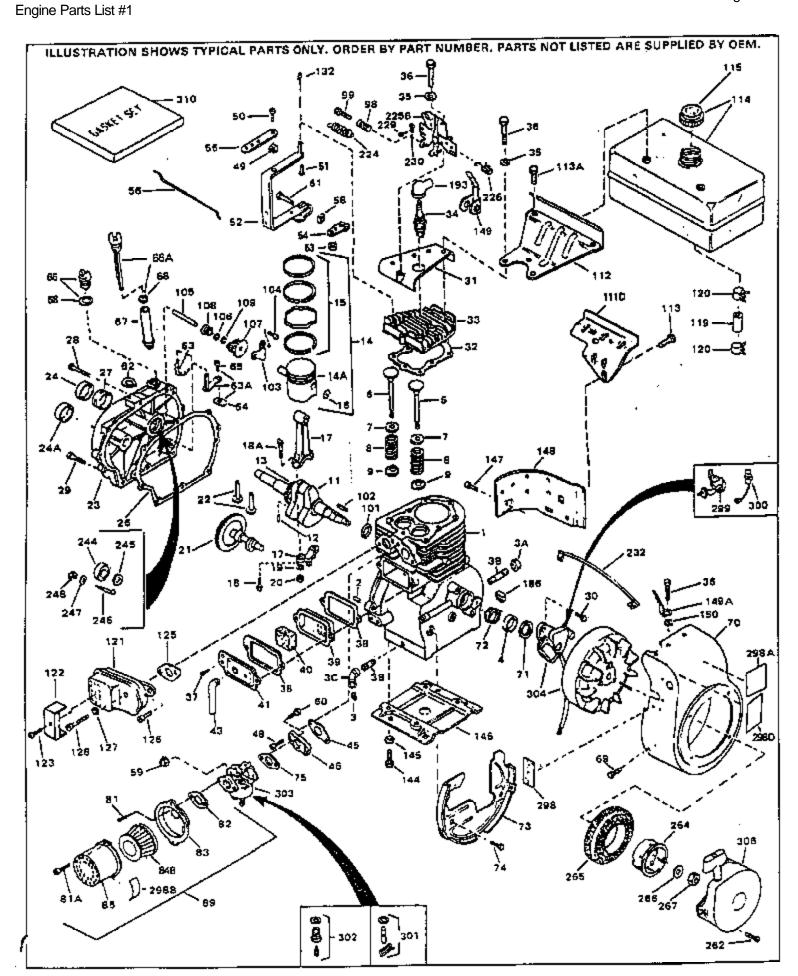

For Discount Tecumseh Engine Parts Call 606-678-9623 or 606-561-4983 H60-75313K

www.mymowerparts.com

| Ref # | Part Number C                      | tty Description                                             |
|-------|------------------------------------|-------------------------------------------------------------|
| 1     | 33311B                             | Cylinder (Incl. 2,3,4,5,184) (2-5/8" Bore)                  |
|       | 27652                              | Pin, Dowel                                                  |
|       | 27642                              | Plug, Oil drain, 1/4-18                                     |
|       | 27876B                             | Seal, Oil                                                   |
|       | 32783                              | Intake Valve (Std.) (Incl. 9)                               |
|       |                                    | ` , ` ,                                                     |
|       | 32784                              | Intake Valve (1/32" OS) (Incl. 9)                           |
|       | 27878A                             | Exhaust Valve (Std.)                                        |
|       | 27880A                             | Exhaust Valve (1/32" OS) (Incl. 9)                          |
|       | 27882                              | Cap, Upper valve spring                                     |
| 8     | 27881                              | Spring, Valve                                               |
| 9     | 32581                              | Cap, Lower valve spring                                     |
| 11    | 31791                              | Crankshaft (Incl. 12 & 13)                                  |
| 12    | 29783                              | Pin, Crankshaft gear Used in early production. This gear is |
|       |                                    | serviceable ONLY when itis pinned to the crankshaft.        |
| 13    | 27884                              | Gear, Crankshaft Used in early production. This gear is     |
| 10    | 2.001                              | serviceable ONLY when itis pinned to the crankshaft.        |
| 1/    | 34531                              | Piston, Pin & Ring Set (Std.) (2-5/8" Bore)                 |
|       | 34532                              |                                                             |
|       |                                    | Piston, Pin & Ring Set (.010" OS)                           |
|       | 34533                              | Piston, Pin & Ring Set (.020" OS)                           |
|       | 33312B                             | Piston & Pin Ass'y. (Std.)(2-5/8")(In cl.16)                |
|       | 33313B                             | Piston & Pin Ass'y. (.010" OS) (Incl. 16)                   |
|       | 33314B                             | Piston & Pin Ass'y. (.020" OS) (Incl. 16)                   |
| 15    | 34854                              | Ring Set (Std.) (2-5/8" Bore)                               |
| 15    | 34855                              | Ring Set (.010" OS)                                         |
| 15    | 34856                              | Ring Set (.020" OS)                                         |
| 16    | 27888                              | Ring, Piston pin retaining                                  |
|       | 31380C                             | Rod Assy., Connecting (Incl. 18)                            |
|       | 30682                              | Bolt, Connecting rod (Early productio n)                    |
|       | 650662C                            | Screw, Connecting rod (Late production)                     |
|       | 26073                              | Connecting rod bolt washer (Early pro duction)              |
|       |                                    | • • • • • • • • • • • • • • • • • • • •                     |
|       | 28264                              | Connecting rod nut (Used on early pro duction)              |
|       | 33156                              | Camshaft                                                    |
|       | 34034                              | Lifter, Valve                                               |
|       | 31451A                             | Cylinder Cover (Incl.24, 105, 246, 24 7 & 248)              |
|       | 28460                              | Seal, Oil                                                   |
| 26    | 30684                              | * Gasket, Cylinder cover                                    |
| 28    | 650488                             | Screw, 1/4-20 x 1-1/4"                                      |
| 29    | 650493                             | Screw, 1/4-20 x 1-3/4"                                      |
| 30    | 650489                             | Screw, 1/4-20 x 5/8"                                        |
| 31    | 30939A                             | Cover, Cylinder head                                        |
|       | 28938C                             | * Gasket, Cylinder head                                     |
|       | 30938A                             | Head, Cylinder (Incl. 3 of 36)                              |
|       | 33636                              | Resistor Spark Plug                                         |
|       | 26073                              | Washer, Flat (Use as required)                              |
|       |                                    | . ,                                                         |
|       | 650570                             | Washer, Flat (Use as required)                              |
|       | 650691                             | Washer, Flat (Use as required)                              |
|       | 650697A                            | Screw, 5/16-18 x 2-1/2" (Use as required)                   |
|       | 650695A                            | Screw, 5/16-18 x 2-1/4" (Use as requi red)                  |
|       | 650694A                            | Screw, 5/16-18 x 2" (Use as required)                       |
|       | 650128                             | Screw, 10-24 x 1/2" (Use as required)                       |
| 37    | 650597                             | Screw, 10-24 x 5/8" (Use as required)                       |
| 38    | 27896A                             | * Gasket, Breather cover                                    |
|       | 28423                              | Body, Breather                                              |
|       | 28424                              | Element, Breather                                           |
|       | 28425                              | Cover, Valve spring                                         |
|       | 27915A                             | * Gasket, Intake                                            |
|       | 30195A                             |                                                             |
| 40    | 30190A <b>33733737 1037110</b> O V | Flange, Carburetor (Incl. 79 & 80)                          |

Flange, Carburetor (Incl. 79 & 80)

WWW.mymowerparts.com

|      | B (N )               | <u> </u> |                                                                            |
|------|----------------------|----------|----------------------------------------------------------------------------|
| 48   | Part Number<br>30196 | Qty      | Description Screw, 5/16-18 x 3/4"                                          |
|      | 29918                |          | Lockwasher                                                                 |
|      | 650548               |          | Screw, 8-32 x 5/16"                                                        |
|      | 30319                |          | Rivet, Split (Used on early productio n)                                   |
| 52   | 32326A               |          | Lever, Governor (New lever does not need 1 of Ref                          |
|      |                      |          | #49,51,53,54,132,133)                                                      |
|      | 30322                |          | Lock Nut, 8-32 (Use as required)                                           |
|      | 29916                |          | Clamp, Governor lever (Use as require d)                                   |
| 55   | 30205                |          | Bracket, Adjusting                                                         |
| 56   | 31710                |          | Link, Throttle                                                             |
| 58   | 29216                |          | Locknut, 10-32                                                             |
| 59   | 29752                |          | Nut & Lockwasher, 1/4-28                                                   |
| 60   | 650572               |          | Screw, 1/4-28 x 1-1/8"                                                     |
| 61   | 29826                |          | Screw, 10-32 x 3/4"                                                        |
| 62   | 29642                |          | Ring, Retaining                                                            |
| 63   | 30699B               |          | Rod Assy., Governor (This one piece gov. rod is no longer                  |
|      |                      |          | used. It is replaced by 30699C assy., Ref.#63A)                            |
|      | 30699C               |          | Rod Assy., Governor (Incl. 64 & 65)                                        |
|      | 30700                |          | Yoke, Governor                                                             |
|      | 650494               |          | Screw, 6-40 x 5/16"                                                        |
|      | 31297                |          | Dipstick (Incl. 68)                                                        |
|      | 29673                |          | * Gasket, Dipstick                                                         |
|      | 29747B               |          | Screw, 5/16-24 x 21/32"                                                    |
|      | 32158E               |          | Blower Hsg. (For elec.starter)(Incl.1 89,190)                              |
|      | 29536                |          | Baffle, Blower housing                                                     |
|      | 650561               |          | Screw, 1/4-20 x 5/8"                                                       |
|      | 31688A               |          | * Gasket, Carburetor                                                       |
|      | 650152               |          | Screw, 8-32 x 3/8"                                                         |
|      | 30196                |          | Screw, 5/16-18 x 3/4" (Use as require d)                                   |
|      | 28820                |          | Screw, 10-32 x 1/2" (Use as required)                                      |
|      | 650521               |          | Screw, 10-32 x 1-1/8" (Use as require d)                                   |
|      | 27272A               |          | * Gasket, Air cleaner                                                      |
|      | 31691                |          | Bracket, Air cleaner                                                       |
| 85   | 31715                |          | Body, Air cleaner                                                          |
| 89   | 730127               |          | Air Cleaner Ass'y. (Incl. 81,81A,82,83,84,85,90G & 298B) (Use as required) |
| 00   | 00500                |          | ,                                                                          |
| 98   | 28569                |          | Compression Spring (Used with 29500 screw)(Use as required)                |
| QR   | 32924                |          | Compression Spring (Used with 650688 screw) (Use as                        |
| 30   | 3232 <del>1</del>    |          | required)                                                                  |
| 98   | 31342                |          | Compression Spring (Used with 650549 screw) (Use as                        |
|      |                      |          | required)                                                                  |
|      | 650549               |          | Screw, 5-40 x 7/16" (Use as required)                                      |
|      | 29500                |          | Screw, 8-32 x 3/4" (Use as required)                                       |
|      | 650688               |          | Screw, 10-32 x 1 (Use as required)                                         |
|      | 30884                |          | Key, Flywheel                                                              |
|      | 31843A               |          | Bracket, Governor gear                                                     |
|      | 650836               |          | Screw, 10-24 x 1/2"                                                        |
|      | 31845                |          | Shaft, Mechanical governor                                                 |
| 106  | 30590A               |          | Washer, Flat                                                               |
| 107  | 30591                |          | Gear Assy., Governor (Incl. 106)                                           |
| 108  | 30588A               |          | Spool, Governor                                                            |
| 109  | 29193                |          | Ring, Retaining                                                            |
| 111D | 34158                |          | Bracket, Lower fuel tank                                                   |
| 112  | 34159                |          | Plate, Upper fuel tank mtg.                                                |

## www.mymowerparts.com

| 113<br>113A<br>114<br>115                                                                                                                                                                | Part Number<br>650561<br>650665<br>34186A<br>410144B<br>33032                                                                                                                                                                                                    | Qty | Description Screw, 1/4-20 x 5/8" Screw, 1/4-15 x 3/4" Fuel Tank (Incl. 115 & 120) Fuel Cap (White Plastic)(Standard)(As req.) Fuel Cap (Red Plastic) (Spurt Resistant, Low Profile) (Use as required)                                                                                                                                                                                                                                                                                                                                                                                                                                                                                                                                                                                                                                                                                                                                                                           |
|------------------------------------------------------------------------------------------------------------------------------------------------------------------------------------------|------------------------------------------------------------------------------------------------------------------------------------------------------------------------------------------------------------------------------------------------------------------|-----|---------------------------------------------------------------------------------------------------------------------------------------------------------------------------------------------------------------------------------------------------------------------------------------------------------------------------------------------------------------------------------------------------------------------------------------------------------------------------------------------------------------------------------------------------------------------------------------------------------------------------------------------------------------------------------------------------------------------------------------------------------------------------------------------------------------------------------------------------------------------------------------------------------------------------------------------------------------------------------|
| 115                                                                                                                                                                                      | 34210                                                                                                                                                                                                                                                            |     | Fuel Cap (Red Plastic) (Spurt Resistant, High Profile) (Use as required)                                                                                                                                                                                                                                                                                                                                                                                                                                                                                                                                                                                                                                                                                                                                                                                                                                                                                                        |
| 119 119 120 125 132 132 144 146 147 148 149A 150 186 193 224 225B 226 229 230 244 225B 226 229 230 244 245 246 247 248 262 264 265 266 267 298 298A 298A 298A 298A 298A 298A 299 300 301 | 29774 30705 30962 26460 27930A 650548 650139 650542 29538 650128 30622A 30747 650890 27275 29443 27276 31386 31726B 610973 28942 27793 31793 31792 31855 650778 650580 29716 32125 590417 650815 8116 34346 550223 33310 31517 32173 30547A 30548B 631021 631828 |     | Fuel Line (Braided 8.25") (Use as required) Fuel Line (Braided 16") (Use as required) Fuel Line (Braided 32") (Use as required) * Gasket, Exhaust Screw, 8-32 x 5/16" (Early production) * Grow, 8-32 x 1/2" (Early production) Screw, 5-16-18 x 3/4" Base, Engine mounting Screw, 10-24 x 1/2" Extension, Blower housing Clip, Shorting Lockwasher Clip, Wire (Use as required) Clip, Fuel line (Use as required) Cover, Spark Plug Spring, Extension Control Bracket (Incl. 98, 99, 226 & 284A) Terminal Assy. Screw, 10-32 x 3/8" Clip, Conduit Bearing, Ball Washer, Thrust Retainer, Bearing Washer, Lock Nut, Lock Screw, 1/4-28 x 7/16" Cup, Starter Screen, Starter cup Washer, Belleville Nut, Hex Decal, Instruction Decal, Name Decal, 5 HP Mini-Bike (Use as required) Decal, H.P. (5 H.P.) (Use as required) Contact Assy., Breaker Condenser Inlet Needle, Seat & Clip Assy. Carburetor (Incl. 75 & 301) (Refer to Division 5, Section A, page 144 for breakdown) |
| 304                                                                                                                                                                                      | 610689A                                                                                                                                                                                                                                                          |     | Magneto NOTE: The complete magneto is not available as an assembly. The magneto number is shown for reference purposes only. Order component parts individually, as shown in parts list. (Refer to Division 5, Section B, page 24 for breakdown)                                                                                                                                                                                                                                                                                                                                                                                                                                                                                                                                                                                                                                                                                                                                |
|                                                                                                                                                                                          |                                                                                                                                                                                                                                                                  |     |                                                                                                                                                                                                                                                                                                                                                                                                                                                                                                                                                                                                                                                                                                                                                                                                                                                                                                                                                                                 |

## www.mymowerparts.com

310 33235A

\* Gasket Set (Incl. items marked \*)

www.mymowerparts.com