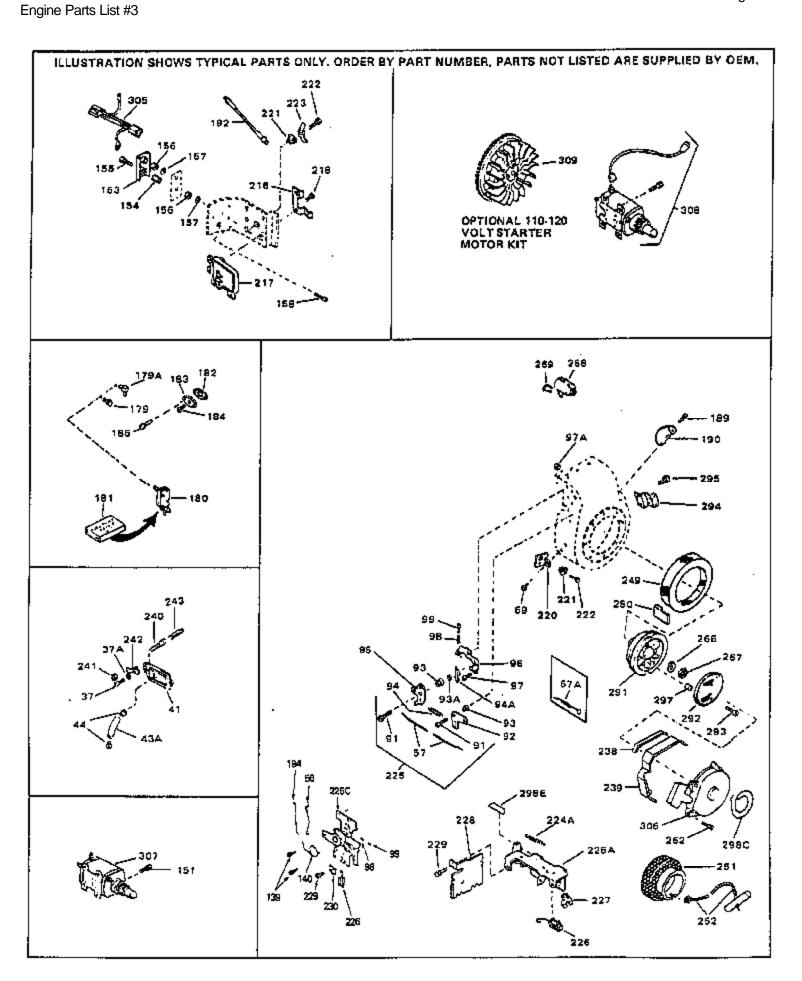

## For Discount Tecumseh Engine Parts Call 606-678-9623 or 606-561-4983 $_{\rm Page~8~of~8}$ Engine Parts List #3

| Ref # | Part Number | Qty | Description                                                                                                                                                                                                                                                                                               |
|-------|-------------|-----|-----------------------------------------------------------------------------------------------------------------------------------------------------------------------------------------------------------------------------------------------------------------------------------------------------------|
|       | 27261       |     | Washer, Flat (Use as required)                                                                                                                                                                                                                                                                            |
| 37    | 650128      |     | Screw, 10-24 x 1/2" (Use as required)                                                                                                                                                                                                                                                                     |
| 37    | 650597      |     | Screw, 10-24 x 5/8" (Use as required)                                                                                                                                                                                                                                                                     |
| 41    | 28425       |     | Cover, Valve spring                                                                                                                                                                                                                                                                                       |
| 43A   | 35350       |     | Tube, Breather                                                                                                                                                                                                                                                                                            |
| 56    | 31710       |     | Link, Throttle                                                                                                                                                                                                                                                                                            |
| 69    | 29747B      |     | Screw, 5/16-24 x 21/32"                                                                                                                                                                                                                                                                                   |
| 98    | 28569       |     | Compression Spring (Used with 29500 screw)(Use as required)                                                                                                                                                                                                                                               |
| 98    | 32924       |     | Compression Spring (Used with 650688 screw) (Use as required)                                                                                                                                                                                                                                             |
| 98    | 31342       |     | Compression Spring (Used with 650549 screw) (Use as required)                                                                                                                                                                                                                                             |
| 99    | 650549      |     | Screw, 5-40 x 7/16" (Use as required)                                                                                                                                                                                                                                                                     |
|       | 29500       |     | Screw, 8-32 x 3/4" (Use as required)                                                                                                                                                                                                                                                                      |
|       | 650688      |     | Screw, 10-32 x 1 (Use as required)                                                                                                                                                                                                                                                                        |
|       | 32683A      |     | Gasket, Fuel pump cover (Use as required)                                                                                                                                                                                                                                                                 |
| 183   | 32955       |     | Cover, Fuel pump pad (Use as required )                                                                                                                                                                                                                                                                   |
| 184   | 9556        |     | Plug, Pipe 1/8-27 (Use as required)                                                                                                                                                                                                                                                                       |
| 185   | 30063       |     | Screw, 1/4-20 x 1/2" (Use as required )                                                                                                                                                                                                                                                                   |
| 225   | 730152      |     | Control Bracket(Incl.91 thru 97)(As r eq.)                                                                                                                                                                                                                                                                |
|       | 610973      |     | Terminal Assy.                                                                                                                                                                                                                                                                                            |
|       | 33177       |     | Terminal (Use as required)                                                                                                                                                                                                                                                                                |
|       | 28942       |     | Screw, 10-32 x 3/8"                                                                                                                                                                                                                                                                                       |
|       | 27793       |     | Clip, Conduit                                                                                                                                                                                                                                                                                             |
|       | 28301       |     | Pulley, Rope starter                                                                                                                                                                                                                                                                                      |
|       | 590343      |     | Rope Assy., Starter                                                                                                                                                                                                                                                                                       |
|       | 29716       |     | Screw, 1/4-28 x 7/16"                                                                                                                                                                                                                                                                                     |
|       | 650815      |     | Washer, Belleville                                                                                                                                                                                                                                                                                        |
|       | 8116        |     | Nut, Hex                                                                                                                                                                                                                                                                                                  |
|       | 33018       |     | Harness Assy., Adapter (Use as required)                                                                                                                                                                                                                                                                  |
| 308   | 33328D      |     | Starter Motor Kit (110-120 Volt) NOTE: This 110-120 volt starter motor kit may have been added to this engine. This can be added only if cylinder has drilled and tapped starter mounting bosses and a ring gear flywheel has been added (see #309). Refer to service number stamped on end cap of motor, |
| 309   | 30811A      |     | Flywheel (Ring gear flywheel requiredon engines using 110-120 volt starter motor kits listed above.)                                                                                                                                                                                                      |