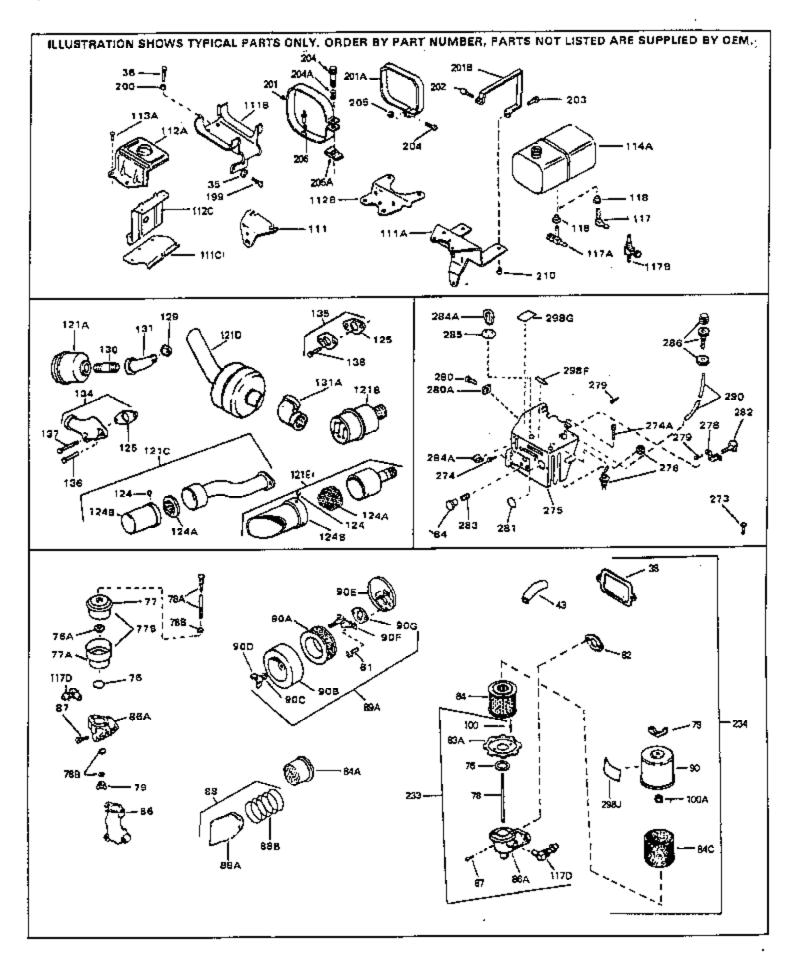

## For Discount Tecumseh Engine Parts Call 606-678-9623 or 606-561-4983 Page 6 of 8

Engine Parts List #2

| Ref #   | Part Number     | Qty | Description                                                                           |
|---------|-----------------|-----|---------------------------------------------------------------------------------------|
|         | 26073           |     | Washer, Flat (Use as required)                                                        |
| 35      | 650570          |     | Washer, Flat (Use as required)                                                        |
| 35      | 650691          |     | Washer, Flat (Use as required)                                                        |
| 36      | 650697A         |     | Screw, 5/16-18 x 2-1/2" (Use as requi red)                                            |
| 36      | 650695A         |     | Screw, 5/16-18 x 2-1/4" (Use as requi red)                                            |
| 36      | 650694A         |     | Screw, 5/16-18 x 2" (Use as required)                                                 |
| 38      | 27896A          |     | * Gasket, Breather cover                                                              |
| 81      | 30196           |     | Screw, 5/16-18 x 3/4" (Use as require d)                                              |
| 81      | 28820           |     | Screw, 10-32 x 1/2" (Use as required)                                                 |
| 81      | 650521          |     | Screw, 10-32 x 1-1/8" (Use as require d)                                              |
| 82      | 27272A          |     | * Gasket, Air cleaner                                                                 |
| 84A     | 31700           |     | Element, Air cleaner                                                                  |
|         | 34697           |     | Air Cleaner Elbow Assy.(Use in 730561 only.)                                          |
| 89A     | 730128          |     | Air Cleaner Ass'y. (Incl. 82,90A,90B,90D thru 90G,97 &                                |
|         |                 |     | 298B) (Use as req.)                                                                   |
| 113A    | 650665          |     | Screw, 1/4-15 x 3/4"                                                                  |
|         | 391026          |     | Muffler (Incl. 124, 124A & 124B) (This spark arrester                                 |
| 12.12   | 001020          |     | mufflercan be used on any model)                                                      |
| 1011    | 0000            |     | • ,                                                                                   |
|         | 29633           |     | Muffler                                                                               |
|         | 33171           |     | Muffler Screen (Use as required)                                                      |
|         | 33185           |     | Cover & Tube, Muffler (Use as require d)                                              |
|         | 650578          |     | Screw, 8-18 x 3/8"                                                                    |
|         | 27930A          |     | * Gasket, Exhaust                                                                     |
|         | 32862           |     | Nut, Conduit (1/4" thick)                                                             |
|         | 30244           |     | Nipple, Pipe (2.5")                                                                   |
|         | 30209           |     | Elbow, Exhaust (45 degree)                                                            |
|         | 31288           |     | Muf.Adapter Kit(Incl.125,136,137)(As req.)                                            |
|         | 730130<br>6021A |     | Muf.Adapter Kit(Incl.125 & 138)(As re quired)                                         |
|         | 650697A         |     | Screw, 5/16-18 x 1-1/2" (Use as requi red) Screw, 5/16-18 x 2-1/2" (Use as requi red) |
|         | 30196           |     | Screw, 5/16-18 x 3/4" (Use as required)                                               |
|         | 34819           |     | Air Cleaner Elbow (Incl.44,76,78,83A,86A,100)(Use in                                  |
| 233     | 0.1010          |     | 730561 ass'y. only)                                                                   |
| <b></b> | 700504          |     | •                                                                                     |
| 234     | 730561          |     | Air Cleaner Kit                                                                       |
|         |                 |     | (Incl.38,43,44,76,78,79,82,83A,84,84C,86A,87,90,100A,233,29                           |
|         |                 |     | (Use only on engines with an externally ventedfully                                   |
|         |                 |     | adjustable carburetor.)                                                               |
| 273     | 650687          |     | Screw, 10-32 x 5/16" (Use as required )                                               |
|         |                 |     |                                                                                       |

www.mymowerparts.com