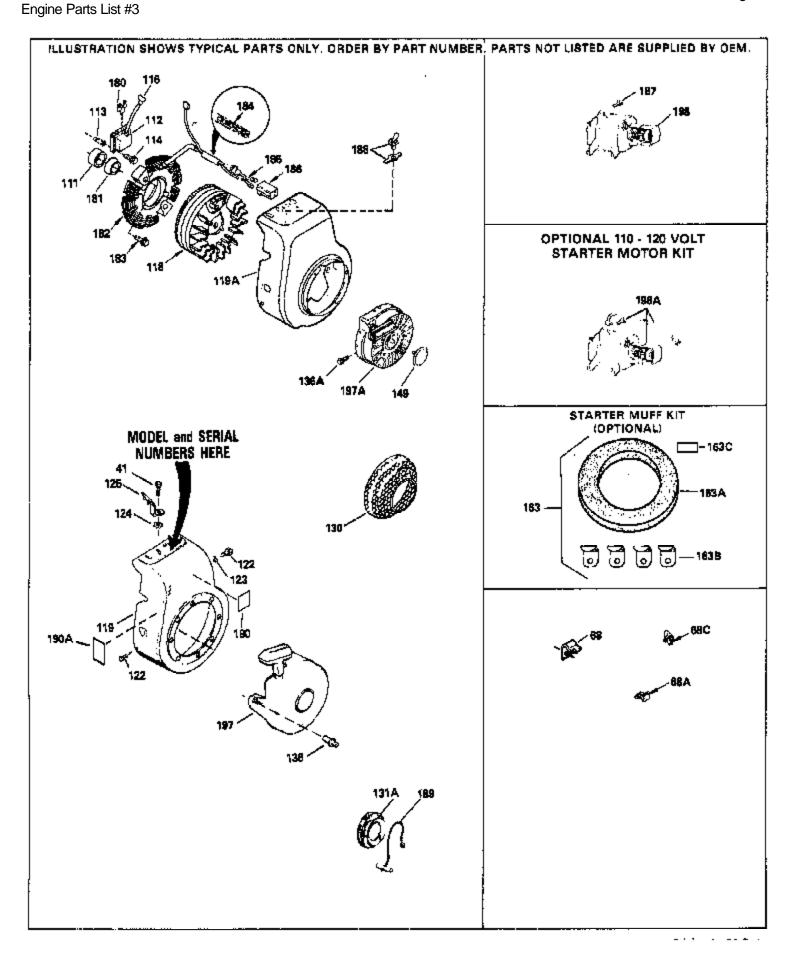

## For Discount Tecumseh Engine Parts Call 606-678-9623 or 606-561-4983 Page 8 of 8 Engine Parts List #3

| Ref # | Part Number | Qtv | Description                                                                                                                                                                                                                                                                                                 |
|-------|-------------|-----|-------------------------------------------------------------------------------------------------------------------------------------------------------------------------------------------------------------------------------------------------------------------------------------------------------------|
|       | 34755A      |     | Cylinder (Incl. 2, 3 & 6) (2-1/2" Bor e)                                                                                                                                                                                                                                                                    |
|       | 650695A     |     | Screw, 5/16-18 x 2-1/4" (Use as required)                                                                                                                                                                                                                                                                   |
|       | 6021A       |     | Screw, 5/16-18 x 1-1/2" (Use as requi red)                                                                                                                                                                                                                                                                  |
| 41    | 650865      |     | Screw, 5/16-18 x 2" (Use as required)                                                                                                                                                                                                                                                                       |
| 111   | 34080       |     | Spacer, Flywheel key                                                                                                                                                                                                                                                                                        |
| 112   | 34443A      |     | Solid State Ass'y.                                                                                                                                                                                                                                                                                          |
| 113   | 650872      |     | Stud, Solid State mounting                                                                                                                                                                                                                                                                                  |
| 114   | 650814      |     | Screw, Torx T-15, 10-24 x 1"                                                                                                                                                                                                                                                                                |
| 116   | 610118      |     | Cover, Spark plug (Use as required)                                                                                                                                                                                                                                                                         |
| 118   | 611080      |     | Flywheel                                                                                                                                                                                                                                                                                                    |
| 119   | 33663C      |     | Housing, Blower NOTE: In original production, the starter may be riveted to theblower housing. If the starter or blower housing needs replacement, the other may need holes used for pop rivetingenlarged to use standard mounting hardware. Order 4 nuts (#29752) required to mount starter to replaceme   |
| 122   | 29212       |     | Screw, 1/4-28 x 7/16"                                                                                                                                                                                                                                                                                       |
| 123   | 650168      |     | Washer                                                                                                                                                                                                                                                                                                      |
| 124   | 650890      |     | Lockwasher, 5/16                                                                                                                                                                                                                                                                                            |
| 125   | 30747       |     | Clip, Spark plug shorting                                                                                                                                                                                                                                                                                   |
|       | 35185       |     | Screen, Starter                                                                                                                                                                                                                                                                                             |
| 136   |             |     | Rivet, Pop (Can be purchased locally)                                                                                                                                                                                                                                                                       |
|       | 32204       |     | Bracket, Starter air cleaner (Optiona I)                                                                                                                                                                                                                                                                    |
|       | 730571      |     | Str.Muff Kit(Incl.163A,163B,163C)(Opt .)                                                                                                                                                                                                                                                                    |
|       | 32203       |     | Air Cleaner, Starter (Optional)                                                                                                                                                                                                                                                                             |
|       | 34870       |     | Decal, Instruction (Optional)                                                                                                                                                                                                                                                                               |
|       | 550223      |     | Decal, Name                                                                                                                                                                                                                                                                                                 |
| 197   | 590420      |     | Starter, Rewind In original production, the starter may be riveted to the blowerhousing. If the starter or blower housing needs replacement, the other may need holes used for pop riveting enlargedto use standard mounting hardware. Order 4 nuts (29752) required to mount starter to replacement blower |
| 198A  | 33290D      |     | Electric Starter Motor (120 volt) This 120-Volt starter motor kit can be used on those models equipped with electric starter provisions. Refer to Division 5, Section D, Page 16 for breakdown.                                                                                                             |