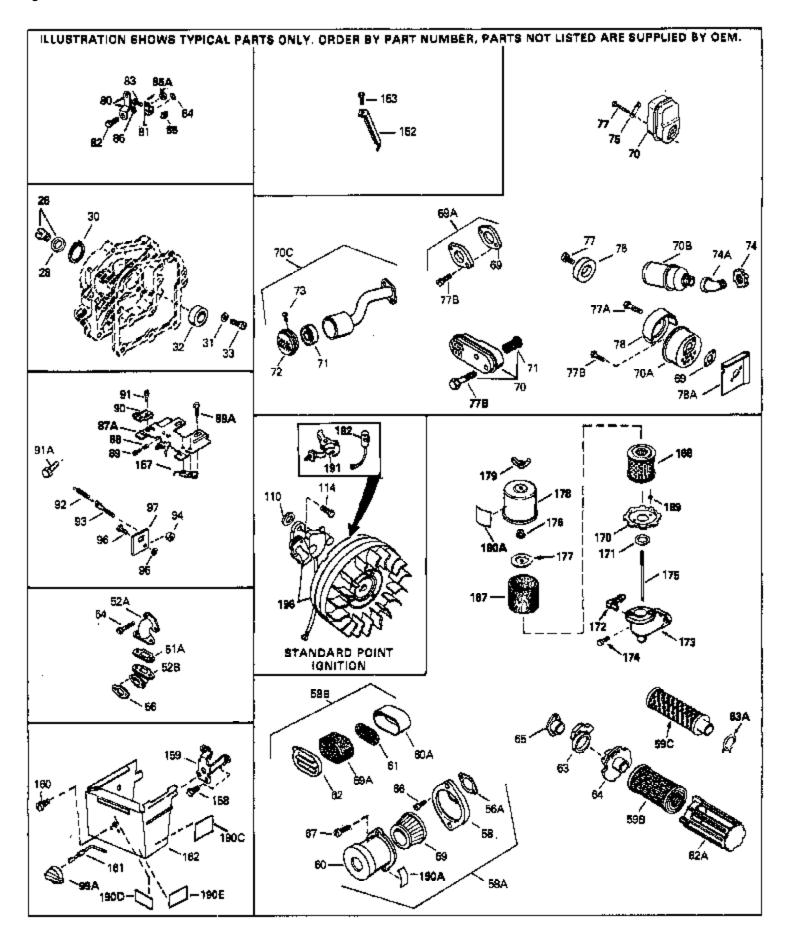

## For Discount Tecumseh Engine Parts Call 606-678-9623 or 606-561-4983 Page 6 of 8

Engine Parts List #2

| Ref # | Part Number | Qty | Description                                                                               |
|-------|-------------|-----|-------------------------------------------------------------------------------------------|
| 1     | 34755A      |     | Cylinder (Incl. 2, 3 & 6) (2-1/2" Bor e)                                                  |
| 26    | 27625       |     | Plug, Oil fill (Incl. 28)                                                                 |
| 28    | 29673       |     | * Gasket, Oil fill plug                                                                   |
| 54    | 650840      |     | Screw, 1/4-20 x 1-7/32"                                                                   |
| 56    | 26756       |     | * Gasket, Carburetor to intake                                                            |
|       | 27272A      |     | * Gasket, Carburetor to air cleaner                                                       |
| 58    | 31691       |     | Bracket, Air cleaner                                                                      |
| 58B   | 31545       |     | Air Cleaner Ass'y. (Incl. 56A, 59A, 60A, 61 & 62) (Use as required)                       |
| 58A   | 730127      |     | Air Cleaner Ass'y. (Incl.56A, 58, 59, 60, 66, 67 & 170) (Use as required)                 |
| 58A   | 730164      |     | Air Cleaner Ass'y. (Incl. 56A, 58, 59, 60, 66, 67 & 170A) (Use as required)               |
| 59    | 30727       |     | Element, Air cleaner                                                                      |
|       | 31715       |     | Body, Air cleaner                                                                         |
| 66    | 28820       |     | Screw, 10-32 x 1/2"                                                                       |
| 67    | 650152      |     | Screw, 8-32 x 3/8"                                                                        |
| 69A   | 730162      |     | Kit, Exhaust adapter (Incl. 69 & 77B) (Use as required) (Not for use on PTO side exhaust) |
| 70    | 391017      |     | Muffler (Incl. 77B)                                                                       |
|       | 33753       |     | Plate, Lock                                                                               |
|       | 34422       |     | Deflector, Exhaust                                                                        |
| 77B   | 650795      |     | Screw, 1/4-20 x 2-1/4"                                                                    |
| 77    | 650760      |     | Screw, 8-32 x 3/8"                                                                        |
| 80    | 31510       |     | Lever, Governor                                                                           |
| 81    | 31335       |     | Clamp, Governor lever                                                                     |
| 82    | 650548      |     | Screw, 8-32 x 5/16"                                                                       |
|       | 31342       |     | Spring, Compression                                                                       |
|       | 650549      |     | Screw, 5-40 x 7/16"                                                                       |
|       | 27793       |     | Clip, Conduit                                                                             |
|       | 28942       |     | Screw, 10-32 x 3/8"                                                                       |
|       | 31426       |     | Spring, Extension                                                                         |
|       | 650814      |     | Screw, Torx T-15, 10-24 x 1"                                                              |
|       | 610973      |     | Terminal Ass'y. (Use as required)                                                         |
|       | 34594       |     | Rod, Choke                                                                                |
| 190C  | 34346       |     | Decal, Instruction                                                                        |