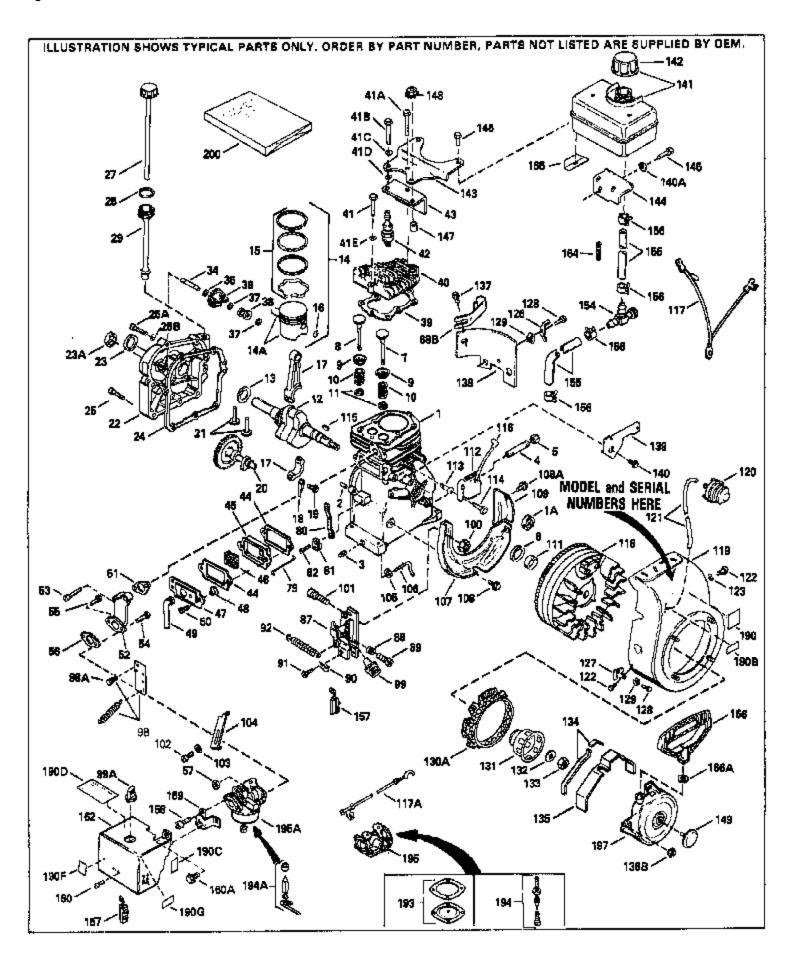

www.mymowerparts.com

|    | D. AN.            | <u> </u>       |                                                                                  |
|----|-------------------|----------------|----------------------------------------------------------------------------------|
|    |                   | Qty            | Description Odinder (Incl. 2, 2, 8, 6) (2, 1/2" Per e)                           |
|    | 34755A<br>26727   |                | Cylinder (Incl. 2, 3 & 6) (2-1/2" Bor e)                                         |
|    | 26727<br>27642    |                | Pin, Dowel                                                                       |
|    | 27642<br>32600    |                | Pipe plug, 1/4-18                                                                |
|    | 29314B            |                | Seal, Oil                                                                        |
|    | 29314B<br>29315C  |                | Intake Valve (Std.) (Incl. 11)                                                   |
|    | 29313C            |                | Intake Valve (1/32" OS) (Incl. 11)<br>Exhaust Valve (Std.) (Incl. 11)            |
|    | 29315C<br>29315C  |                | Exhaust Valve (3td.) (Incl. 11) Exhaust Valve (1/32" OS) (Incl. 11)              |
|    | 31671             |                | Valve Spring Cap (Used in early production)                                      |
|    | 31672             |                | Spring, Valve                                                                    |
|    | 31673             |                | Valve Spring Cap                                                                 |
|    | 34709             |                | Crankshaft                                                                       |
|    | 32538B            |                | Piston & Pin Ass'y.(Std.)(2-1/2")(Inc I.16)                                      |
|    | 32548B            |                | Piston & Pin Ass'y. (.010" OS) (Incl. 16)                                        |
|    | 32549B            |                | Piston & Pin Ass'y. (.020" OS) (Incl. 16)                                        |
|    | 34514             |                | Piston, Pin & Ring Set (Std.) (2-1/2" Bore)                                      |
|    | 34515             |                | Piston, Pin & Ring Set (.010" OS)                                                |
|    | 34516             |                | Piston, Pin & Ring Set (.020" OS)                                                |
|    | 28986             |                | Ring Set (Std.) (2-1/2" Bore)                                                    |
|    | 28987             |                | Ring Set (.010" OS)                                                              |
|    | 28988             |                | Ring Set (.020" OS)                                                              |
|    | 20381             |                | Ring, Piston retaining                                                           |
|    | 30963B<br>28594   |                | Rod Assy., Connecting (Incl. 19)                                                 |
|    | 32610A            |                | Dipper, Oil<br>Bolt, Connecting rod                                              |
|    | 33149A            |                | Camshaft                                                                         |
|    | 27241             |                | Lifter, Valve                                                                    |
|    | 35863             |                | Cover, Cylinder (Incl. 23, 26, 28 & 3 4)                                         |
|    | 26208             |                | Seal, Oil                                                                        |
|    | 27677A            |                | * Gasket, Cylinder cover                                                         |
|    | 650488            |                | Screw, 1/4-20 x 1-1/4"                                                           |
|    | 29673             |                | * Gasket, Oil fill plug                                                          |
|    | 30574             |                | Shaft, Mechanical governor                                                       |
|    | 35479             |                | Washer, Flat                                                                     |
|    | 30591             |                | Gear Assy., Governor (Incl. 35)                                                  |
|    | 29193             |                | Ring, Retaining                                                                  |
|    | 30588A            |                | Spool, Governor                                                                  |
|    | 29953C            |                | * Gasket, Cylinder head                                                          |
|    | 30579A<br>650605A |                | Head, Cylinder (Incl. 41A)                                                       |
|    | 650695A<br>6021A  |                | Screw, 5/16-18 x 2-1/4" (Use as required)                                        |
|    | 650865            |                | Screw, 5/16-18 x 1-1/2" (Use as requi red) Screw, 5/16-18 x 2" (Use as required) |
|    | 650694A           |                | Screw, 5/16-18 x 2" (Use as required)                                            |
|    | 33636             |                | Resistor Spark Plug (J-8C)                                                       |
|    | 33344             |                | Baffle, Heat                                                                     |
|    | 31619A            |                | * Gasket, Breather (One required)                                                |
|    | 31337             |                | Breather Assy. (Incl. 44 & 46)                                                   |
|    | 31410             |                | Element, Breather                                                                |
|    | 650128            |                | Screw, 10-24 x 1/2"                                                              |
|    | 26754A            |                | * Gasket, Intake to cylinder                                                     |
|    | 28416A            |                | Pipe, Intake (Incl. 54)                                                          |
|    | 650664            |                | Screw, 1/4-20 x 1-19/32"                                                         |
|    | 650840            |                | Screw, 1/4-20 x 1-7/32"                                                          |
|    | 6201              |                | Screw, 1/4-28 x 7/8"                                                             |
|    | 26756             |                | * Gasket, Carburetor to intake                                                   |
|    | 29752             |                | Nut & Lockwasher Assy., 1/4-28                                                   |
|    | 31858             |                | Link, Throttle                                                                   |
| 80 | 31510             | <b>T T</b> 7 / | Lever, Governor                                                                  |
|    | www.mymo          | <b>W</b> (     | arparts.com                                                                      |

| Ref # Part Number                                                                                        | Qty Description                                                                                                                                                                                                                        |
|----------------------------------------------------------------------------------------------------------|----------------------------------------------------------------------------------------------------------------------------------------------------------------------------------------------------------------------------------------|
| 81 31335                                                                                                 | Clamp, Governor lever                                                                                                                                                                                                                  |
| 82 650548                                                                                                | Screw, 8-32 x 5/16"                                                                                                                                                                                                                    |
| 87 33879A                                                                                                | Control Bracket (Incl. 88, 89, 100 & 101) NOTE: In original                                                                                                                                                                            |
|                                                                                                          | production the speed control assembly is riveted to the                                                                                                                                                                                |
|                                                                                                          | blower housing baffle (Ref. #107). Replacement speed                                                                                                                                                                                   |
|                                                                                                          | control assembly includes screws (Ref. #101)and nuts (Ref.                                                                                                                                                                             |
|                                                                                                          | #100) for mounting.                                                                                                                                                                                                                    |
| 88 31342                                                                                                 | Spring, Compression                                                                                                                                                                                                                    |
| 89 650549                                                                                                | Screw, 5-40 x 7/16"                                                                                                                                                                                                                    |
| 90 27793                                                                                                 | Clip, Conduit                                                                                                                                                                                                                          |
| 91 28942                                                                                                 | Screw, 10-32 x 3/8"                                                                                                                                                                                                                    |
| 92 31426                                                                                                 |                                                                                                                                                                                                                                        |
| 98 33857                                                                                                 | Spring, Extension                                                                                                                                                                                                                      |
|                                                                                                          | Spring Assy., Extension (Incl. 98A)                                                                                                                                                                                                    |
| 100 30322                                                                                                | Locknut, 8-32 (Use as required)                                                                                                                                                                                                        |
| 101 650139                                                                                               | Screw, 8-32 x 1/2" (Use as required)                                                                                                                                                                                                   |
| 101 650152                                                                                               | Screw, 8-32 x 3/8" (Use as required)                                                                                                                                                                                                   |
| 101 30200                                                                                                | Screw, 10-24 x 9/16" (Use as required )                                                                                                                                                                                                |
| 105 28277                                                                                                | Washer, Flat                                                                                                                                                                                                                           |
| 106 31334                                                                                                | Rod, Governor                                                                                                                                                                                                                          |
| 107 33342                                                                                                | Baffle, Blower housing                                                                                                                                                                                                                 |
| 108A 650701                                                                                              | Screw, 8-18 x 7/16"                                                                                                                                                                                                                    |
| 108 650561                                                                                               | Screw, 1/4-20 x 5/8"                                                                                                                                                                                                                   |
| 109 33341                                                                                                | Baffle, Extension                                                                                                                                                                                                                      |
| 111 34080                                                                                                | Spacer, Flywheel key                                                                                                                                                                                                                   |
| 112 34443A                                                                                               | Solid State Ass'y.                                                                                                                                                                                                                     |
| 113 650872                                                                                               | Stud, Solid State mounting                                                                                                                                                                                                             |
| 114 650814                                                                                               | Screw, Torx T-15, 10-24 x 1"                                                                                                                                                                                                           |
| 115 610961                                                                                               | Flywheel key                                                                                                                                                                                                                           |
| 116 610118                                                                                               | Cover, Spark plug (Use as required)                                                                                                                                                                                                    |
| 118 611080                                                                                               | Flywheel                                                                                                                                                                                                                               |
| 119 33663C                                                                                               | Housing, Blower NOTE: In original production, the starter                                                                                                                                                                              |
|                                                                                                          | may be riveted to theblower housing. If the starter or blower                                                                                                                                                                          |
|                                                                                                          | housing needs replacement, the other may need holes used                                                                                                                                                                               |
|                                                                                                          | for pop rivetingenlarged to use standard mounting hardware.                                                                                                                                                                            |
|                                                                                                          | Order 4 nuts (#29752) required to mount starter to replaceme                                                                                                                                                                           |
| 122 29212                                                                                                | Serou 1/4 20 v 7/46"                                                                                                                                                                                                                   |
|                                                                                                          | Screw, 1/4-28 x 7/16"<br>Washer                                                                                                                                                                                                        |
| 123 650168                                                                                               |                                                                                                                                                                                                                                        |
| 131 34694                                                                                                | Cup, Starter                                                                                                                                                                                                                           |
| 132 650815                                                                                               | Washer, Belleville                                                                                                                                                                                                                     |
| 133 650816                                                                                               | Nut, Flywheel                                                                                                                                                                                                                          |
| 137 650128                                                                                               | Screw, 10-24 x 1/2"                                                                                                                                                                                                                    |
| 138 29745                                                                                                | Extension, Blower housing                                                                                                                                                                                                              |
| 139 34212                                                                                                | Bracket, Hold down                                                                                                                                                                                                                     |
| 140 30200                                                                                                | Screw, 10-24 x 9/16"                                                                                                                                                                                                                   |
| 141 34711                                                                                                | Fuel Tank (Incl. 142 & 156)                                                                                                                                                                                                            |
| 142 33032                                                                                                | Cap, Fuel filler (Use as required)                                                                                                                                                                                                     |
|                                                                                                          |                                                                                                                                                                                                                                        |
| 142 410144B                                                                                              | Cap, Fuel filler (Std.) (Use as requi red)                                                                                                                                                                                             |
| 142 410144B<br>144 34182                                                                                 | Fuel Tank Bracket                                                                                                                                                                                                                      |
| 142 410144B<br>144 34182<br>145 650561                                                                   | Fuel Tank Bracket<br>Screw, 1/4-20 x 5/8"                                                                                                                                                                                              |
| 142 410144B<br>144 34182<br>145 650561<br>146 650665                                                     | Fuel Tank Bracket Screw, 1/4-20 x 5/8" Screw, 1/4-15 x 7/8"                                                                                                                                                                            |
| 142 410144B<br>144 34182<br>145 650561<br>146 650665<br>147 28212                                        | Fuel Tank Bracket<br>Screw, 1/4-20 x 5/8"                                                                                                                                                                                              |
| 142 410144B<br>144 34182<br>145 650561<br>146 650665                                                     | Fuel Tank Bracket Screw, 1/4-20 x 5/8" Screw, 1/4-15 x 7/8"                                                                                                                                                                            |
| 142 410144B<br>144 34182<br>145 650561<br>146 650665<br>147 28212                                        | Fuel Tank Bracket Screw, 1/4-20 x 5/8" Screw, 1/4-15 x 7/8" Spacer, Tank bracket (Not used in all models)                                                                                                                              |
| 142 410144B<br>144 34182<br>145 650561<br>146 650665<br>147 28212<br>155 29774                           | Fuel Tank Bracket Screw, 1/4-20 x 5/8" Screw, 1/4-15 x 7/8" Spacer, Tank bracket (Not used in all models) Fuel Line (Braided, 8-1/4") (Use as r equired)                                                                               |
| 142 410144B<br>144 34182<br>145 650561<br>146 650665<br>147 28212<br>155 29774<br>155 30705              | Fuel Tank Bracket Screw, 1/4-20 x 5/8" Screw, 1/4-15 x 7/8" Spacer, Tank bracket (Not used in all models) Fuel Line (Braided, 8-1/4") (Use as r equired) Fuel Line (Braided, 16") (Use as required) Clamp, Fuel line (Use as required) |
| 142 410144B<br>144 34182<br>145 650561<br>146 650665<br>147 28212<br>155 29774<br>155 30705<br>156 26460 | Fuel Tank Bracket Screw, 1/4-20 x 5/8" Screw, 1/4-15 x 7/8" Spacer, Tank bracket (Not used in all models) Fuel Line (Braided, 8-1/4") (Use as r equired) Fuel Line (Braided, 16") (Use as required)                                    |

## For Discount Tecumseh Engine Parts Call 606-678-9623 or 606-561-4983 H30-35366R Engine Parts List #1

| Ref # | Part Number | Qty | Description                                                                                                                                                                                                                                                                                                 |
|-------|-------------|-----|-------------------------------------------------------------------------------------------------------------------------------------------------------------------------------------------------------------------------------------------------------------------------------------------------------------|
| 194A  | 631021      |     | Inlet Needle Seat & Clip Assy.                                                                                                                                                                                                                                                                              |
| 195A  | 631921      |     | Carburetor (Incl. 56) (Refer to Division 5, Section A, page 138 for breakdown)                                                                                                                                                                                                                              |
| 197   | 590420      |     | Starter, Rewind In original production, the starter may be riveted to the blowerhousing. If the starter or blower housing needs replacement, the other may need holes used for pop riveting enlargedto use standard mounting hardware. Order 4 nuts (29752) required to mount starter to replacement blower |
| 200   | 33233A      |     | * Gasket Set (Incl. items marked *)                                                                                                                                                                                                                                                                         |