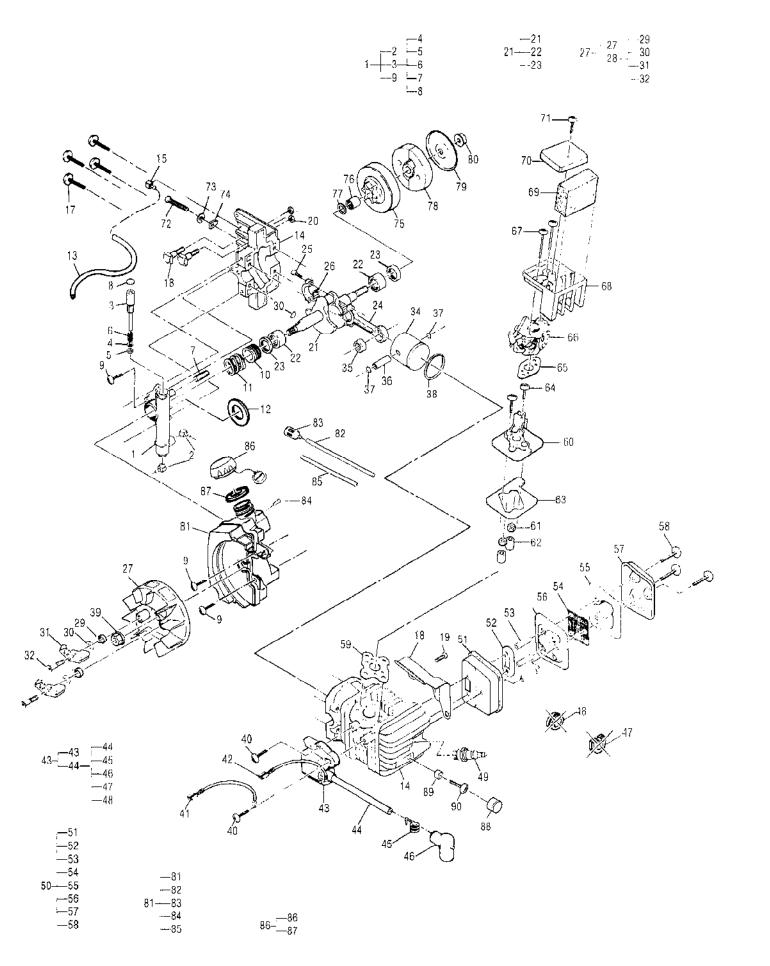

K&T Saw Shop 606-678-9623 or 606-561-4983

| Ref #                                                                                                                                                                                                                                                                                                                   | Part Number                                                                                                                                                                                                                                                                                                                                                                                                              | Qty                                            | Description                                                                                                                                                                                                                                                                                                                                                                                                                                                                                                                                                                                        |
|-------------------------------------------------------------------------------------------------------------------------------------------------------------------------------------------------------------------------------------------------------------------------------------------------------------------------|--------------------------------------------------------------------------------------------------------------------------------------------------------------------------------------------------------------------------------------------------------------------------------------------------------------------------------------------------------------------------------------------------------------------------|------------------------------------------------|----------------------------------------------------------------------------------------------------------------------------------------------------------------------------------------------------------------------------------------------------------------------------------------------------------------------------------------------------------------------------------------------------------------------------------------------------------------------------------------------------------------------------------------------------------------------------------------------------|
| 1                                                                                                                                                                                                                                                                                                                       |                                                                                                                                                                                                                                                                                                                                                                                                                          |                                                | Powerhead Asy (See "Powerhead Assembly" illustration and parts list)                                                                                                                                                                                                                                                                                                                                                                                                                                                                                                                               |
| 2                                                                                                                                                                                                                                                                                                                       |                                                                                                                                                                                                                                                                                                                                                                                                                          |                                                | Chain Brake Asy (See "Chain Brake Assembly" illustration and parts list)                                                                                                                                                                                                                                                                                                                                                                                                                                                                                                                           |
| 3                                                                                                                                                                                                                                                                                                                       | 300858                                                                                                                                                                                                                                                                                                                                                                                                                   | 1                                              | Starter Housing Asy, Grey (Choose appropriate color)                                                                                                                                                                                                                                                                                                                                                                                                                                                                                                                                               |
| 3                                                                                                                                                                                                                                                                                                                       | 300264                                                                                                                                                                                                                                                                                                                                                                                                                   | 1                                              | Starter Housing Asy, Yellow (Choose appropriate color)                                                                                                                                                                                                                                                                                                                                                                                                                                                                                                                                             |
| 3                                                                                                                                                                                                                                                                                                                       | 301078                                                                                                                                                                                                                                                                                                                                                                                                                   | 1                                              | Starter Housing Asy, Black (Choose appropriate color)                                                                                                                                                                                                                                                                                                                                                                                                                                                                                                                                              |
| 4                                                                                                                                                                                                                                                                                                                       | 301651                                                                                                                                                                                                                                                                                                                                                                                                                   | 1                                              | Housing/Rope Guide Asy, Grey (Choose appropriate color)                                                                                                                                                                                                                                                                                                                                                                                                                                                                                                                                            |
| 4                                                                                                                                                                                                                                                                                                                       | 301044                                                                                                                                                                                                                                                                                                                                                                                                                   | 1                                              | Housing/Rope Guide Asy, Yellow (Choose appropriate color)                                                                                                                                                                                                                                                                                                                                                                                                                                                                                                                                          |
| 4                                                                                                                                                                                                                                                                                                                       | 301654                                                                                                                                                                                                                                                                                                                                                                                                                   | 1                                              | Housing/Rope Guide Asy, Black (Choose appropriate color)                                                                                                                                                                                                                                                                                                                                                                                                                                                                                                                                           |
| $   \begin{array}{r}     5 \\     6 \\     7 \\     8 \\     9 \\     10 \\     11 \\     12 \\     13 \\     14 \\     15 \\     16 \\     17 \\     18 \\     19 \\     20 \\     21 \\     22 \\     23 \\     24 \\     25 \\     26 \\     27 \\     28 \\     29 \\     30 \\     31 \\     32 \\   \end{array} $ | 300475<br>301043<br>300300<br>87851<br>223944<br>300297<br>300294<br>300294<br>300260<br>300289<br>225062<br>300256<br>300256<br>300259<br>322195<br>300259<br>224242-02<br>300298<br>301049<br>111098<br>224821<br>224821<br>224821<br>224821<br>224821<br>224821<br>224821<br>224821<br>224821<br>224821<br>224821<br>224821<br>224821<br>224821<br>224821<br>224821<br>224821<br>224823<br>111128<br>224827<br>111226 | 1<br>1<br>1<br>1<br>1<br>1<br>1<br>1<br>1<br>1 | Rope Guide (Not available individually)<br>Spring, Starter Rewind<br>Rope/Drum Asy (32cc)<br>Rope, Starter<br>Handle, Starter<br>Bushing, Starter<br>Washer, .19 ID x .68 OD<br>Screw, 8-16 x .75 Torx Hd Plast<br>Screw, 8-16 x .75 Torx Hd Plastite<br>Oil Tank Asy<br>Hose, Oil Pick-up<br>Pickup, Oil<br>Valve, Duckbill<br>Oil Cap Asy w/Retainer<br>Gasket, Oil Cap<br>Filter, Foam<br>Spacer, Oil Tank<br>Filter, Foam<br>Primer, Remote<br>Hose<br>Housing/Pin Asy, Right<br>Pin. Roll 1/4 x 1.0 L<br>Trigger Throttle<br>Latch Throttle<br>Spring, Torsional<br>"O" Ring<br>Rod, Throttle |
| 33<br>34<br>35<br>36<br>37<br>38                                                                                                                                                                                                                                                                                        | 32394561<br>300294<br>224845<br>68846<br>223357<br>224844                                                                                                                                                                                                                                                                                                                                                                |                                                | IN/LBS Loctite 262 required.<br>Engine Housing, Left, Blk<br>Screw 8-16 x .75 Tr Hd. Plastite<br>Contact, Ground<br>Button, Stop Switch<br>Screw 8-16 Plastite<br>Contact, Ignition                                                                                                                                                                                                                                                                                                                                                                                                                |

### 11-600032-76 Mac 3214 IPL 211229-01 General Assembly

| Ref # | Part Number | Qty Description                                      |
|-------|-------------|------------------------------------------------------|
| 39    | 22483601    | 1 Handle, Front                                      |
| 40    | 218005      | 5 Nut, Square 10-24                                  |
| 41    | 300292      | 5 Retainer Nut                                       |
| 42    | 217936      | 1 Screw 10-24 x .75 Tr Torx                          |
| 43    | 224830      | 1 Cover, Air Filter (Choose appropriate color)       |
| 43    | 322834      | 1 Cover, Air Filter, Grey (Choose appropriate color) |
| 44    | 111099      | 2 Screw 10-24 x .625 Pn Hd Torx                      |
| 45    | 22482601    | 1 Slide Choke                                        |
| 46    | 111226      | 4 Screw, 10-24 x .62 Tr Hd Torx                      |