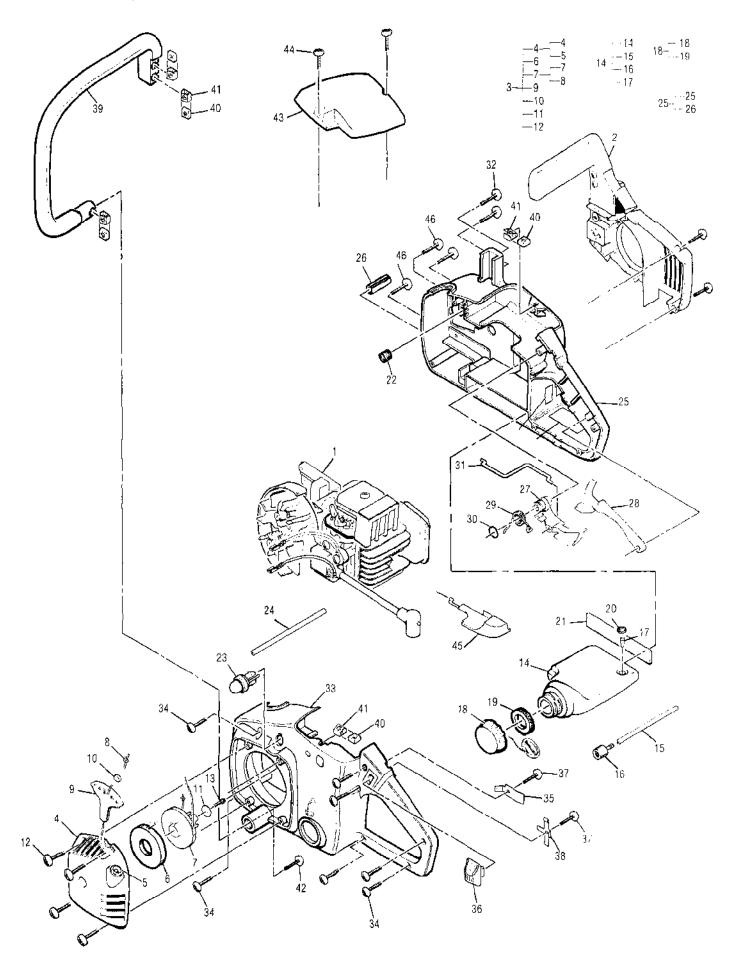

K&T Saw Shop 606-678-9623 or 606-561-4983

| Ref #                                                                                                                                                                                                                                                                                                                   | Part Number                                                                                                                                                                                                                                                                                                                                                                                                              | Qty                                            | Description                                                                                                                                                                                                                                                                                                                                                                                                                                                                                                                                                                                        |
|-------------------------------------------------------------------------------------------------------------------------------------------------------------------------------------------------------------------------------------------------------------------------------------------------------------------------|--------------------------------------------------------------------------------------------------------------------------------------------------------------------------------------------------------------------------------------------------------------------------------------------------------------------------------------------------------------------------------------------------------------------------|------------------------------------------------|----------------------------------------------------------------------------------------------------------------------------------------------------------------------------------------------------------------------------------------------------------------------------------------------------------------------------------------------------------------------------------------------------------------------------------------------------------------------------------------------------------------------------------------------------------------------------------------------------|
| 1                                                                                                                                                                                                                                                                                                                       |                                                                                                                                                                                                                                                                                                                                                                                                                          |                                                | Powerhead Asy (See "Powerhead Assembly" illustration and parts list)                                                                                                                                                                                                                                                                                                                                                                                                                                                                                                                               |
| 2                                                                                                                                                                                                                                                                                                                       |                                                                                                                                                                                                                                                                                                                                                                                                                          |                                                | Chain Brake Asy (See "Chain Brake Assembly" illustration and parts list)                                                                                                                                                                                                                                                                                                                                                                                                                                                                                                                           |
| 3                                                                                                                                                                                                                                                                                                                       | 300858                                                                                                                                                                                                                                                                                                                                                                                                                   | 1                                              | Starter Housing Asy, Grey (Choose appropriate color)                                                                                                                                                                                                                                                                                                                                                                                                                                                                                                                                               |
| 3                                                                                                                                                                                                                                                                                                                       | 300264                                                                                                                                                                                                                                                                                                                                                                                                                   | 1                                              | Starter Housing Asy, Yellow (Choose appropriate color)                                                                                                                                                                                                                                                                                                                                                                                                                                                                                                                                             |
| 3                                                                                                                                                                                                                                                                                                                       | 301078                                                                                                                                                                                                                                                                                                                                                                                                                   | 1                                              | Starter Housing Asy, Black (Choose appropriate color)                                                                                                                                                                                                                                                                                                                                                                                                                                                                                                                                              |
| 4                                                                                                                                                                                                                                                                                                                       | 301651                                                                                                                                                                                                                                                                                                                                                                                                                   | 1                                              | Housing/Rope Guide Asy, Grey (Choose appropriate color)                                                                                                                                                                                                                                                                                                                                                                                                                                                                                                                                            |
| 4                                                                                                                                                                                                                                                                                                                       | 301044                                                                                                                                                                                                                                                                                                                                                                                                                   | 1                                              | Housing/Rope Guide Asy, Yellow (Choose appropriate color)                                                                                                                                                                                                                                                                                                                                                                                                                                                                                                                                          |
| 4                                                                                                                                                                                                                                                                                                                       | 301654                                                                                                                                                                                                                                                                                                                                                                                                                   | 1                                              | Housing/Rope Guide Asy, Black (Choose appropriate color)                                                                                                                                                                                                                                                                                                                                                                                                                                                                                                                                           |
| $   \begin{array}{r}     5 \\     6 \\     7 \\     8 \\     9 \\     10 \\     11 \\     12 \\     13 \\     14 \\     15 \\     16 \\     17 \\     18 \\     19 \\     20 \\     21 \\     22 \\     23 \\     24 \\     25 \\     26 \\     27 \\     28 \\     29 \\     30 \\     31 \\     32 \\   \end{array} $ | 300475<br>301043<br>300300<br>87851<br>223944<br>300297<br>300294<br>300294<br>300260<br>300289<br>225062<br>300256<br>300256<br>300259<br>322195<br>300259<br>224242-02<br>300298<br>301049<br>111098<br>224821<br>224821<br>224821<br>224821<br>224821<br>224821<br>224821<br>224821<br>224821<br>224821<br>224821<br>224821<br>224821<br>224821<br>224821<br>224821<br>224821<br>224823<br>111128<br>224827<br>111226 | 1<br>1<br>1<br>1<br>1<br>1<br>1<br>1<br>1<br>1 | Rope Guide (Not available individually)<br>Spring, Starter Rewind<br>Rope/Drum Asy (32cc)<br>Rope, Starter<br>Handle, Starter<br>Bushing, Starter<br>Washer, .19 ID x .68 OD<br>Screw, 8-16 x .75 Torx Hd Plast<br>Screw, 8-16 x .75 Torx Hd Plastite<br>Oil Tank Asy<br>Hose, Oil Pick-up<br>Pickup, Oil<br>Valve, Duckbill<br>Oil Cap Asy w/Retainer<br>Gasket, Oil Cap<br>Filter, Foam<br>Spacer, Oil Tank<br>Filter, Foam<br>Primer, Remote<br>Hose<br>Housing/Pin Asy, Right<br>Pin. Roll 1/4 x 1.0 L<br>Trigger Throttle<br>Latch Throttle<br>Spring, Torsional<br>"O" Ring<br>Rod, Throttle |
| 33<br>34<br>35<br>36<br>37<br>38                                                                                                                                                                                                                                                                                        | 32394561<br>300294<br>224845<br>68846<br>223357<br>224844                                                                                                                                                                                                                                                                                                                                                                |                                                | IN/LBS Loctite 262 required.<br>Engine Housing, Left, Blk<br>Screw 8-16 x .75 Tr Hd. Plastite<br>Contact, Ground<br>Button, Stop Switch<br>Screw 8-16 Plastite<br>Contact, Ignition                                                                                                                                                                                                                                                                                                                                                                                                                |

### 11-600032-76 Mac 3214 IPL 211229-01 General Assembly

| Ref # | Part Number | Qty Description                                      |
|-------|-------------|------------------------------------------------------|
| 39    | 22483601    | 1 Handle, Front                                      |
| 40    | 218005      | 5 Nut, Square 10-24                                  |
| 41    | 300292      | 5 Retainer Nut                                       |
| 42    | 217936      | 1 Screw 10-24 x .75 Tr Torx                          |
| 43    | 224830      | 1 Cover, Air Filter (Choose appropriate color)       |
| 43    | 322834      | 1 Cover, Air Filter, Grey (Choose appropriate color) |
| 44    | 111099      | 2 Screw 10-24 x .625 Pn Hd Torx                      |
| 45    | 22482601    | 1 Slide Choke                                        |
| 46    | 111226      | 4 Screw, 10-24 x .62 Tr Hd Torx                      |