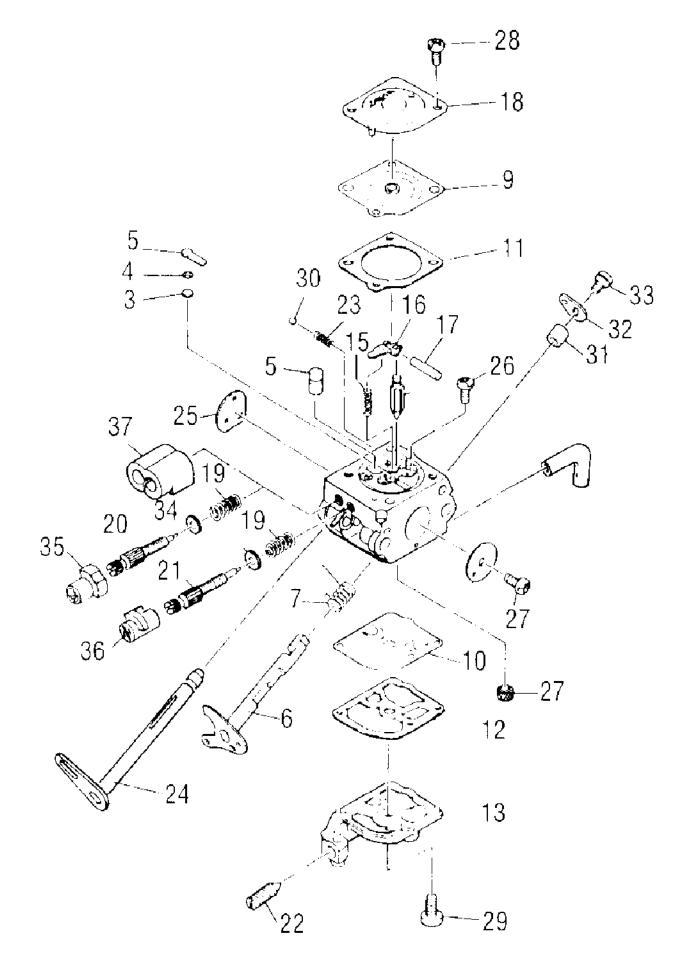

K&T Saw Shop 606-678-9623 or 606-561-4983

| Ref #                                                                                                    | Part Number                          | Qty Description                                                                                                                                                                                                                                                                                                                                                                                                                                                                                                                                                                                                                                                                                                                                                                                                                                                                                                                                                                                                                                                                                                                                                                                          |
|----------------------------------------------------------------------------------------------------------|--------------------------------------|----------------------------------------------------------------------------------------------------------------------------------------------------------------------------------------------------------------------------------------------------------------------------------------------------------------------------------------------------------------------------------------------------------------------------------------------------------------------------------------------------------------------------------------------------------------------------------------------------------------------------------------------------------------------------------------------------------------------------------------------------------------------------------------------------------------------------------------------------------------------------------------------------------------------------------------------------------------------------------------------------------------------------------------------------------------------------------------------------------------------------------------------------------------------------------------------------------|
| 1<br>2<br>3<br>4<br>5                                                                                    | 323653-03<br>324947-01               | Carburetor, Zama CU1M28C<br>Carburetor, Zama C1QM36<br>1 Strainer (Not Included Individually)<br>1 Plug, Welch (Not Included Individually)<br>1 Valve, Check (Not Included Individually)<br>1 Retainer, Check Valve (Not Included Individually)<br>1 Nozzle Assembly, Check Valve (Not Included<br>Individually)                                                                                                                                                                                                                                                                                                                                                                                                                                                                                                                                                                                                                                                                                                                                                                                                                                                                                         |
| 6<br>7<br>8<br>9                                                                                         |                                      | <ol> <li>Shaft Assembly, Throttle (Not Included Individually)</li> <li>Spring, Throttle Return (Not Included Individually)</li> <li>Valve, Throttle (Not Included Individually)</li> <li>Diaphragm Assembly, Metering (Not Included<br/>Individually)</li> </ol>                                                                                                                                                                                                                                                                                                                                                                                                                                                                                                                                                                                                                                                                                                                                                                                                                                                                                                                                         |
| 10<br>11<br>12<br>13<br>14<br>15<br>16<br>17<br>18<br>19<br>20<br>21<br>22<br>23<br>24<br>25<br>26<br>27 |                                      | <ol> <li>Diaphragm, Pump (Not Included Individually)</li> <li>Gasket, Metering Chamber (Not Included Individually)</li> <li>Gasket, Pump (Not Included Individually)</li> <li>Cover, Pump (Not Included Individually)</li> <li>Valve, Inlet Needle (Not Included Individually)</li> <li>Valve, Inlet Needle (Not Included Individually)</li> <li>Spring, Metering Lever (Not Included Individually)</li> <li>Lever, Metering (Not Included Individually)</li> <li>Lever, Metering Chamber (Not Included Individually)</li> <li>Cover, Metering Chamber (Not Included Individually)</li> <li>Spring, Adjust Screw (Not Included Individually)</li> <li>Screw, Main Mixture (Not Included Individually)</li> <li>Screw, Idle Mixture (Not Included Individually)</li> <li>Screw, Throttle Adjust (Not Included Individually)</li> <li>Spring, Friction (Not Included Individually)</li> <li>Shaft Assembly, Choke (Not Included Individually)</li> <li>Valve, Choke (Not Included Individually)</li> <li>Screw, Pin (Not Included Individually)</li> </ol> |
| 28<br>29<br>30<br>31<br>32<br>33<br>34<br>35<br>36<br>37                                                 | 111216<br>111217<br>301041<br>301042 | <ul> <li>2 Screw, Metering Chamber (Not Included Individually)</li> <li>1 Screw, Pump Cover (Not Included Individually)</li> <li>1 Ball, Steel (Not Included Individually)</li> <li>1 Collar (Not Included Individually)</li> <li>1 Lever, Throttle (Not Included Individually)</li> <li>1 Screw, Throttle Lever (Not Included Individually)</li> <li>2 Washer, Limiter (Not Included Individually)</li> <li>2 Cap, Limiter, Hi</li> <li>1 Cap, Limiter, Lo</li> <li>1 Retainer Limiter (Not Included Individually)</li> <li>Carburetor Kit Repair RB-39<br/>Gasket/Diaphragm GND-35</li> </ul>                                                                                                                                                                                                                                                                                                                                                                                                                                                                                                                                                                                                          |