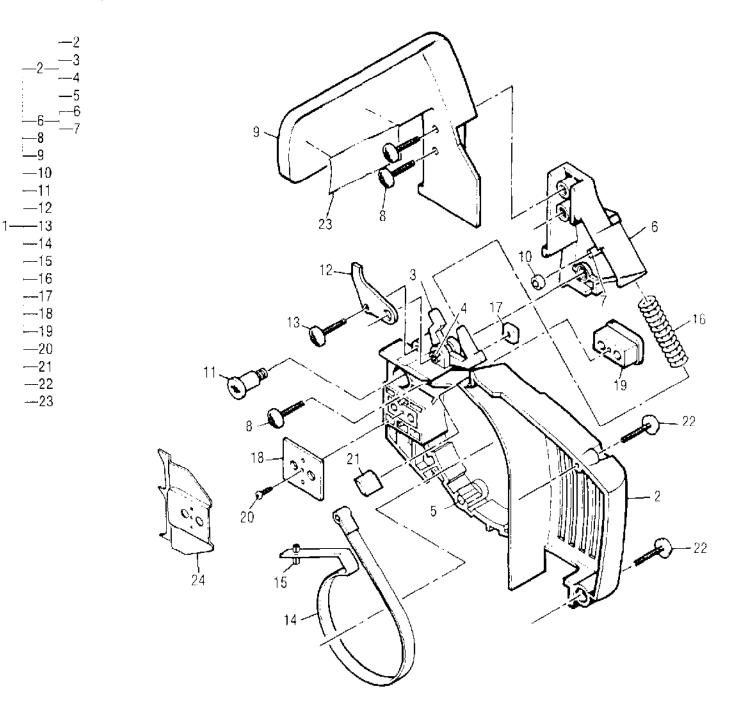

11-600032-76 Mac 3214 IPL 211229-01 Chain Brake Assembly

| Ref # | Part Number | Qty | Description                                        |
|-------|-------------|-----|----------------------------------------------------|
| 1     | 224700      | 1   | Brake Kit Asy, Grey (Choose appropriate color)     |
| 1     | 301558      | 1   | Brake Kit Asy, Yellow (Choose appropriate color)   |
| 1     | 301557      | 1   | Brake Kit Asy, Black (Choose appropriate color)    |
| 2     | 301650      | 1   | Housing Kit Asy, Grey (Choose appropriate color)   |
| 2     | 301559      | 1   | Housing Kit Asy, Yellow (Choose appropriate color) |
| 2     | 301560      | 1   | Housing Kit Asy, Black (Choose appropriate color)  |
| 3     | 216755      | 1   | Latch, Chain Brake                                 |
| 4     |             | 1   | Dowel, Spring                                      |
| 5     |             | 2   | Pin, Dowel                                         |
| 6     | 301038      | 2   | Lever, Brake Asy                                   |
| 7     |             | 1   | Pin, Dowel                                         |
| 8     | 111226      | 1   | Screw, 10-24 x .62 Tr H                            |
| 9     | 323082      | 3   | Guard, Hand Torx 3                                 |
| 10    | 224849      | 1   | Roller                                             |
| 11    | 224847      | 1   | Screw, Shoulder                                    |
| 12    | 224848      | 1   | Stop, Brake                                        |
| 13    | 300294      | 1   | Screw, 8-16 x .75 Tr Hd Plastite                   |
| 14    | 301037      | 1   | Band. Brake                                        |
| 15    |             | 1   | Pin Spring (.125 x .50)                            |
| 16    | 322204      | 1   | Spring. Compression                                |
| 17    | 218005      | 1   | Nut, Square 10-24                                  |
| 18    | 300275      | 1   | Shield                                             |
| 19    | 300271      | 1   | Spacer Bar Pad                                     |
| 20    | 111101      | 1   | Screw. 4-40 x 5/16 Taptite                         |
| 21    | 322194      | 1   | Seal, Foam                                         |
| 22    | 300299      | 2   | Screw 8-16 x 1.0 Tr Hd Plastite                    |
| 23    | 46703-41    | 1   | Label Safety                                       |
| 24    | 322181      | 1   | Spike Bucking (Optional accessory)                 |