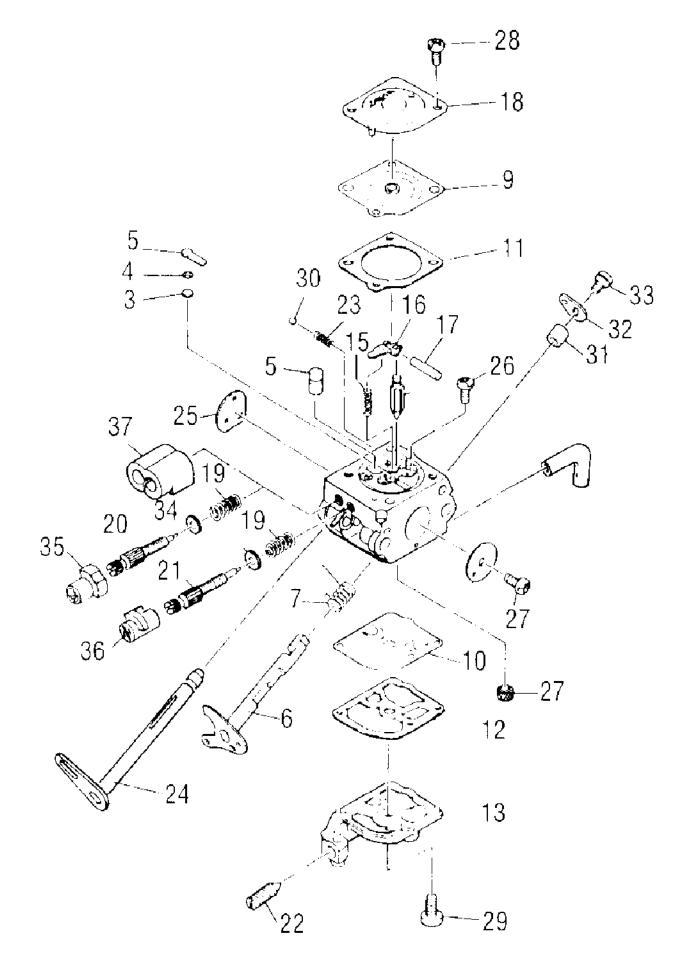

K&T Saw Shop 606-678-9623 or 606-561-4983

| Ref #                                                                                                    | Part Number                          | Qty Description                                                                                                                                                                                                                                                                                                                                                                                                                                                                                                                                                                                                                                                                                                                                                                                                                                                                                                                                                                                                                                                                                                                                                                                            |
|----------------------------------------------------------------------------------------------------------|--------------------------------------|------------------------------------------------------------------------------------------------------------------------------------------------------------------------------------------------------------------------------------------------------------------------------------------------------------------------------------------------------------------------------------------------------------------------------------------------------------------------------------------------------------------------------------------------------------------------------------------------------------------------------------------------------------------------------------------------------------------------------------------------------------------------------------------------------------------------------------------------------------------------------------------------------------------------------------------------------------------------------------------------------------------------------------------------------------------------------------------------------------------------------------------------------------------------------------------------------------|
| 1<br>2<br>3<br>4<br>5                                                                                    | 323653-03                            | Carburetor, Walbro WT 438<br>1 Strainer<br>1 Plug, Welch<br>1 Valve, Check (Not Included Individually)<br>1 Retainer, Check Valve (Not Included Individually)<br>1 Nozzle Assembly, Check Valve (Not Included<br>Individually)                                                                                                                                                                                                                                                                                                                                                                                                                                                                                                                                                                                                                                                                                                                                                                                                                                                                                                                                                                             |
| 6<br>7<br>8<br>9                                                                                         |                                      | <ol> <li>Shaft Assembly, Throttle (Not Included Individually)</li> <li>Spring, Throttle Return (Not Included Individually)</li> <li>Valve, Throttle (Not Included Individually)</li> <li>Diaphragm Assembly, Metering (Not Included<br/>Individually)</li> </ol>                                                                                                                                                                                                                                                                                                                                                                                                                                                                                                                                                                                                                                                                                                                                                                                                                                                                                                                                           |
| 10<br>11<br>12<br>13<br>14<br>15<br>16<br>17<br>18<br>19<br>20<br>21<br>22<br>23<br>24<br>25<br>26<br>27 |                                      | <ol> <li>Diaphragm, Pump (Not Included Individually)</li> <li>Gasket, Metering Chamber (Not Included Individually)</li> <li>Gasket, Pump (Not Included Individually)</li> <li>Cover, Pump (Not Included Individually)</li> <li>Valve, Inlet Needle (Not Included Individually)</li> <li>Valve, Inlet Needle (Not Included Individually)</li> <li>Spring, Metering Lever (Not Included Individually)</li> <li>Lever, Metering (Not Included Individually)</li> <li>Lever, Metering (Not Included Individually)</li> <li>Pin (Not Included Individually)</li> <li>Cover, Metering Chamber (Not Included Individually)</li> <li>Spring, Adjust Screw (Not Included Individually)</li> <li>Screw, Main Mixture (Not Included Individually)</li> <li>Screw, Idle Mixture (Not Included Individually)</li> <li>Screw, Throttle Adjust (Not Included Individually)</li> <li>Spring, Friction (Not Included Individually)</li> <li>Shaft Assembly, Choke (Not Included Individually)</li> <li>Valve, Choke (Not Included Individually)</li> <li>Screw, Pin (Not Included Individually)</li> <li>Screw, Pin (Not Included Individually)</li> <li>Screw, Throttle/Choke Valve (Not Included Individually)</li> </ol> |
| 28<br>29<br>30<br>31<br>32<br>33<br>34<br>35<br>36<br>37                                                 | 111216<br>111217<br>324013<br>324009 | <ul> <li>2 Screw, Metering Chamber (Not Included Individually)</li> <li>1 Screw, Pump Cover (Not Included Individually)</li> <li>1 Ball, Steel (Not Included Individually)</li> <li>1 Collar (Not Included Individually)</li> <li>1 Lever, Throttle (Not Included Individually)</li> <li>1 Screw, Throttle Lever (Not Included Individually)</li> <li>2 Washer, Limiter (Not Included Individually)</li> <li>2 Cap, Limiter, Hi</li> <li>1 Cap, Limiter, Lo</li> <li>1 Retainer Limiter (Not Included Individually)</li> <li>Carburetor Kit Repair A1128WT<br/>Gasket/Diaphragm B1110WT</li> </ul>                                                                                                                                                                                                                                                                                                                                                                                                                                                                                                                                                                                                         |