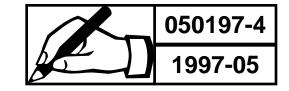

For Husqvarna Parts Call 606-678-9623 or 606-561-4983





**MODEL: 46" Mower Deck** 

**SUBJECT: Quality of Cut** 

It has been reported that some grass if it has stems or is Bahia Grass that the cut is not clean and some grass & stems are left uncut. A specialty blade has been introduced to give a better cut is these cases. This blade is not for all types of grass and care should be taken when it is used.

- The mower deck should be level per the owner's manual.
- The mowing ground speed should be followed per owner's manual.
- This blade cuts 1/4" lower than the height adjuster indicates.
- Remember to follow all safety and operating instruction in the owner's manual when operating any equipment.

Part number for blade is <u>532 15 97-05</u>. Order in multiples of three.