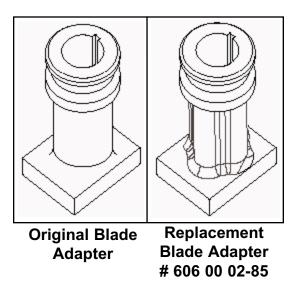

A new blade adapter kit # 606 00 02-85 has been produced to replace the existing blade adapter. The new adapter kit incorporates a heavier adapter and two keys for the crankshaft.

Stop sale of the units until the new # 606 00 02-85 has been installed. Contact customers of the above listed walk behind lawnmowers and arrange to have the # 606 00 02-85 installed.