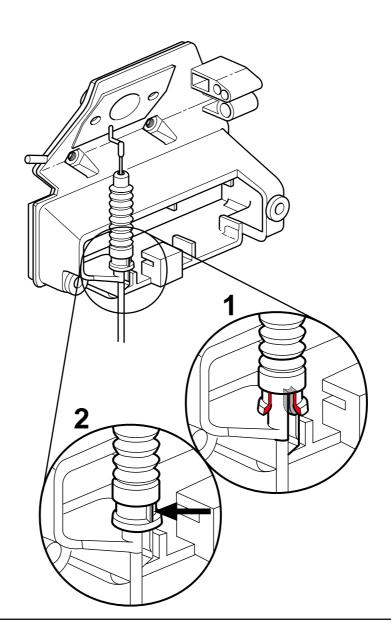

## SB, 252RX, 250R, Rubber bellows, 1999-11

The rubber bellows for the throttle cable has been modified to provide a better seal against water.

A lip has been moulded into the inside of the bellows where it fits onto the air filter holder. The lip locates in the slot in the cable holder to prevent water penetrating through the slot from below. See fig. 1.

To make it easier to locate the lip in the slot when fitting the bellows there is a thin ridge on the outside of the bellows that marks the position of the lip on the inside. See diagram 2.

The reference number remains unchanged – 537 01 70-01.