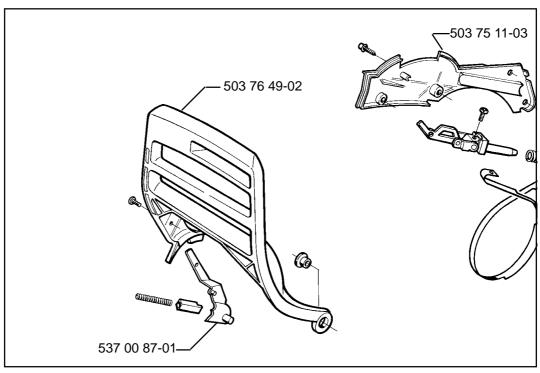

# Hand guard

A new, reinforced hand guard replaces the earlier version. Both parts are fully interchangeable.

## **Cover plate**

A modified version replaces the earlier version. Both parts are fully interchangeable.

| New ref. no.<br>503 62 68-74<br>503 63 79-74<br>503 76 49-02<br>537 00 87-01<br>503 75 11-03 | Description Crankcase Crankcase Hand guard Brake arm Cover |                                     | Excl. ref. no. 503 62 68-73 503 63 79-72 503 76 49-01 | <b>Remarks</b><br>371,365<br>362                |
|----------------------------------------------------------------------------------------------|------------------------------------------------------------|-------------------------------------|-------------------------------------------------------|-------------------------------------------------|
| 303 73 11-03                                                                                 | Brake arm                                                  |                                     | 503 83 51-03                                          | still available as spare part for older version |
| Introduced from serial no. 371<br>365<br>362                                                 |                                                            | 991700001<br>991700001<br>991700001 |                                                       |                                                 |