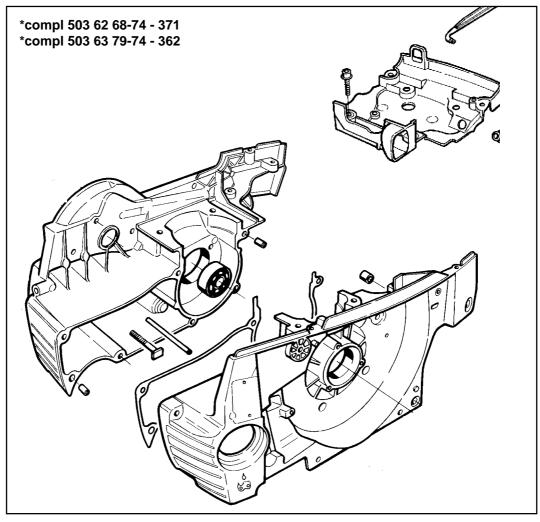

### Model 371, 365

When replacing the brake arm on the crankcase (503 62 68-73 or earlier reference number) brake arm 503 83 51-03 must be used.

When replacing the brake arm on later type crankcases (503 62 68-74) brake arm 537 00 87-01 must be used.

#### Model 362

When replacing the brake arm on the crankcase (503 63 79-72 or earlier reference number) brake arm 503 83 51-03 must be used.

When replacing the brake arm on later type crankcases (503 63 79-74) brake arm 537 00 87-01 must be used.

## **Cover plate**

A modified version replaces the earlier version. Both parts are fully interchangeable.

| New ref. no.<br>503 62 68-74<br>503 63 79-74<br>503 76 49-02<br>537 00 87-01<br>503 75 11-03 | Description Crankcase Crankcase Hand guard Brake arm Cover |                                     | Excl. ref. no. 503 62 68-73 503 63 79-72 503 76 49-01 | <b>Remarks</b><br>371,365<br>362                |
|----------------------------------------------------------------------------------------------|------------------------------------------------------------|-------------------------------------|-------------------------------------------------------|-------------------------------------------------|
| 303 73 11-03                                                                                 | Brake arm                                                  |                                     | 503 83 51-03                                          | still available as spare part for older version |
| Introduced from serial no. 371<br>365<br>362                                                 |                                                            | 991700001<br>991700001<br>991700001 |                                                       |                                                 |