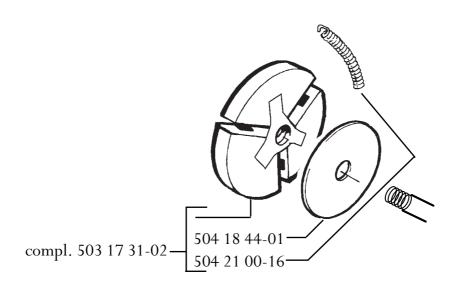

## SB, 240R, 245R,RX, Clutch, 1998-06

A new clutch has been introduced for models 240 and 245. This is the same clutch as is fitted to the 40 and 45 chain saws.

| New ref. no.                                              | Description     | Excl. ref. no. |          | Remarks |
|-----------------------------------------------------------|-----------------|----------------|----------|---------|
| 503 17 31-02                                              | Clutch complete | 501            | 63 60-06 |         |
| 504 21 00-16                                              | Spring          | 501            | 83 89-02 |         |
| 504 18 44-01                                              | Washer          |                |          |         |
|                                                           |                 |                |          |         |
| Introduced into production from and including serial no.: |                 | 240R           | 8200059  |         |
|                                                           |                 |                | 245R     | 8170180 |
|                                                           |                 |                | 245RX    | 8160227 |
|                                                           |                 |                |          |         |