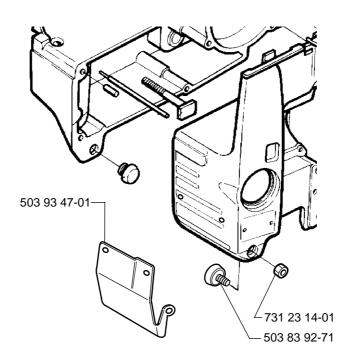

## NOTE!

The protective plate is only fitted as standard on saw models: 965 90 03 and 965 90 09.

New Ref No.DescriptionExcl. Ref. No.Remarks503 83 92-71Side support "Kit"503 74 30-01nuts included in kit

731 23 14-01 Nuts

503 93 47-01 Protective plate

Introduced from serial number: 7420001