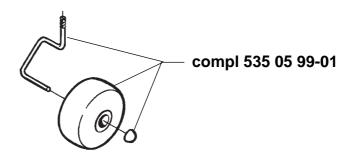

## Front wheels

The existing front wheels have been replaced with new front wheels with improved wear resistance. Ref. No. 535 05 99-01 includes the front wheel, axle and fixing clip. 2 sets will be required to update one machine. The axle can also be ordered separately.

| New Ref. No. | Description       | Excl. Ref. No. | Remarks |
|--------------|-------------------|----------------|---------|
| 535 05 99-01 | Front wheel assy. | 535 03 14-01   | -       |
| 535 06 02-01 | Axle              | 535 03 15-01   | -       |