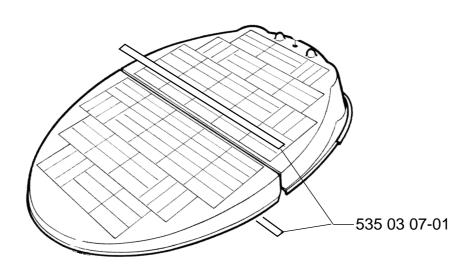

## Hinge tape

The tape that holds the two halves of the body together is now available as a spare part. The tape can be used when replacing solar panels or to repair cracks in the body.

| New Ref. No. | Description | Excl. Ref. No. | Remarks |
|--------------|-------------|----------------|---------|
| 535 03 07-01 | Tape        | -              | -       |