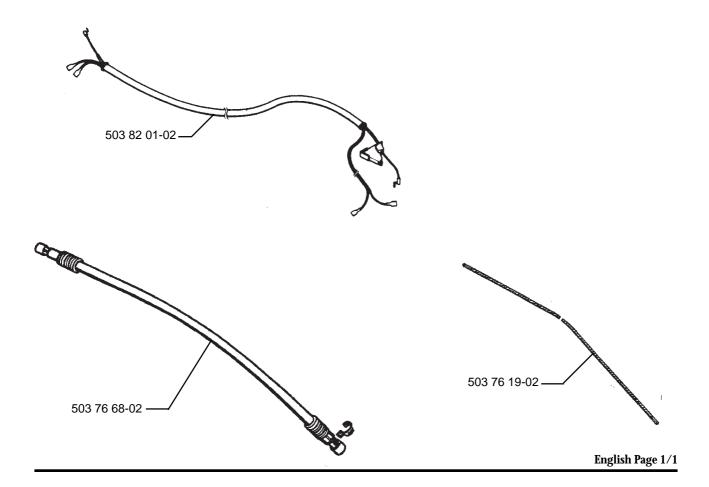

## Flexible drive shaft, Wiring

On 1997 machines the flexible drive shaft and drive shaft casing have been extended 150 mm. This means that the cable has also been extended 150 mm. This has been done to increase the bend radius of the flexible shaft and thus extend its service life.

Brought into production from serial number 7101108.

| New ref.no.  | Description        | Excl ref. no. | Remarks |
|--------------|--------------------|---------------|---------|
| 503 76 19-02 | Flexible shaft     | 503 76 19-01  | R       |
| 503 76 68-02 | Drive shaft casing | 503 76 68-01  | R       |
| 503 82 01-02 | Cable              | 503 82 01-01  | R       |