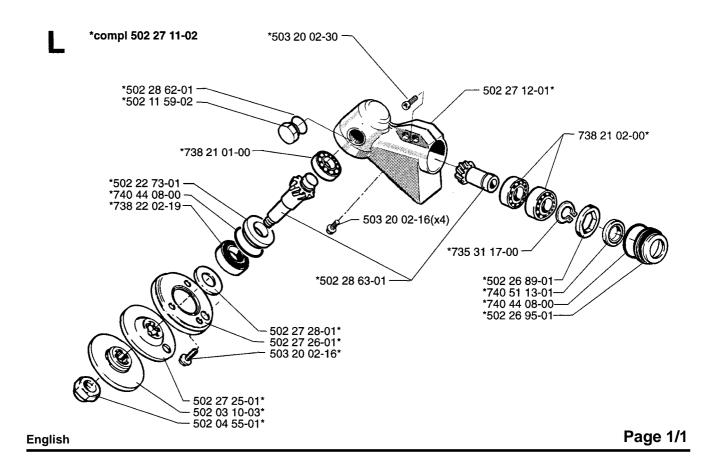

## **Bevel gear**

To reduce the operating temperature of the gear unit the sealing ring has been removed. This has been replaced with a sealing collar and O-ring. The gear unit assembly retains the same reference number 502 27 11-02.

| New ref. no.                  | Description     |         | Old ref. no. | Remarks |
|-------------------------------|-----------------|---------|--------------|---------|
| 502 22 73-01                  | Sealing collar  |         |              |         |
| 740 44 08-00                  | O-ring 29.2 x 3 |         |              |         |
|                               | Sealing ring    |         | 740 51 41-00 |         |
|                               |                 |         |              |         |
| Effective from serial number: |                 | 7100065 | 250RX        |         |
|                               |                 | 7100122 | 250R         |         |
|                               |                 |         |              |         |

Other reference numbers remain unchanged.

www.mymowerparts.com