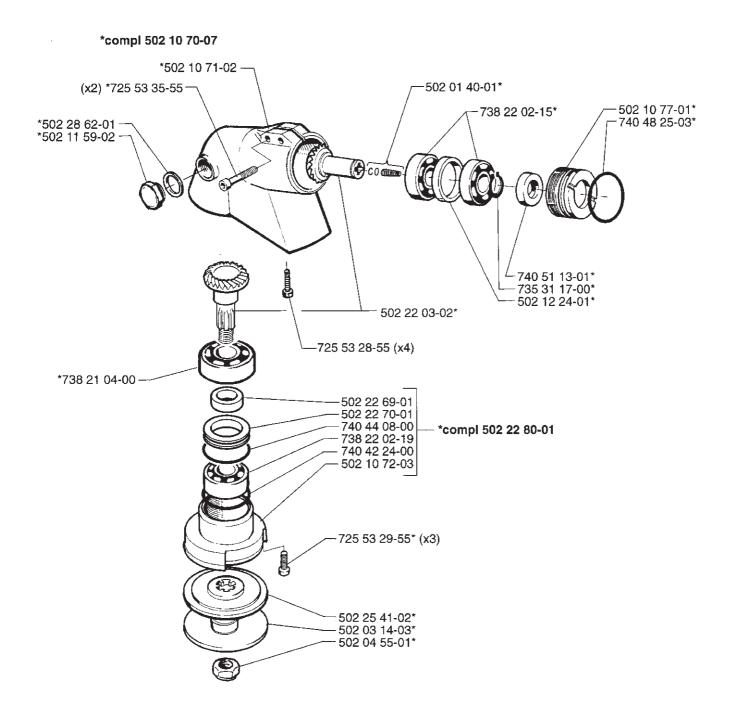

#### **Bevel gear**

To reduce the working temperature the sealing ring has been removed. This has been replaced with a spacer ring, sealing collar and O-ring.

#### NOTE!

The cog set now has a new reference number because the blade shaft and cog have been modified. The modified gear housing cover, 502 22 80-01, only fits cog wheel set 502 22 03-02. The earlier version of gear housing cover, 502 10 69-03, only fits cog set 502 22 03-01.

| New ref. no. | Description              | Old ref. no. | Remarks |
|--------------|--------------------------|--------------|---------|
| 502 10 70-07 | Gear unit assy.          | 502 10 70-05 |         |
| 502 22 80-01 | Gear housing cover assy. | 502 10 69-03 | R       |
| 502 22 69-01 | Spacer ring              |              |         |
| 502 22 70-01 | Sealing collar           |              |         |
| 740 44 08-00 | O-ring 29.2 x 3          |              |         |
| 502 22 03-02 | Cog set                  | 502 22 03-01 | R       |
|              | Sealing ring 20x35x7     | 740 51 45-00 | R       |